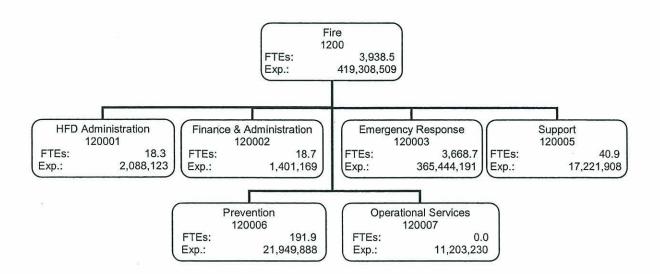

The mission of the department is achieved through three operating commands: Emergency Response, Support, and Prevention, which are supported by the Finance and Administration command.

The Houston Fire Department is the largest fire department in the United States to possess a class 1 rating from the Insurance Service Organization (ISO) and is the world's largest fire department to receive accreditation from the Commission on Fire Service International.

# **Department Organization**

| Business Ar                            |                                                                                             |                                  |                          |                    |                  |
|----------------------------------------|---------------------------------------------------------------------------------------------|----------------------------------|--------------------------|--------------------|------------------|
|                                        | rea Budget Summary                                                                          |                                  | ž                        | 2                  |                  |
| Fund Name                              | : General Fund                                                                              |                                  |                          |                    |                  |
| Business Ar<br>Fund No./Bu             | rea Name : Fire Department<br>ıs. Area No. : 1000 / 1200                                    | FY2010<br>Actual                 | FY2011<br>Current Budget | FY2011<br>Estimate | FY2012<br>Budget |
|                                        | Personnel Services                                                                          | 408,614,961                      | 421,173,067              | 421,222,193        | 390,075,86       |
|                                        | Supplies                                                                                    | 11,690,870                       | 11,605,930               | 11,712,587         | 9,393,66         |
|                                        | Other Services and Charges                                                                  | 10,510,059                       | 11,389,554               | 11,233,771         | 19,838,97        |
|                                        | Equipment                                                                                   | 0                                | 0                        | 0                  |                  |
|                                        | Non-Capital Equipment                                                                       | 7,297                            | 19,680                   | 19,680             |                  |
| Expenditures                           | Total M & O Expenditures                                                                    | 430,823,187                      | 444,188,231              | 444,188,231        | 419,308,50       |
|                                        | Debt Service & Other Uses                                                                   | 5,029,211                        | 4,623,999                | 4,623,999          |                  |
|                                        | Total Expenditures                                                                          | 435,852,398                      | 448,812,230              | 448,812,230        | 419,308,50       |
| Revenues                               |                                                                                             | 46,698,140                       | 48,029,800               | 50,722,260         | 56,522,86        |
|                                        | Full-Time Equivalents - Civilian                                                            | 243.3                            | 216.2                    | 222.8              | 117.             |
| 0. 5                                   | Full-Time Equivalents - Classified<br>Full-Time Equivalents - Cadets                        | 3,940.0                          | 3,867.3                  | 3,866.1            | 3,796.           |
| Staffing                               | Total                                                                                       | 28.5                             | 43.8 - 4,127.3           | 43.8<br>4,132.7    | 24.              |
|                                        | Full-Time Equivalents - Overtime                                                            | 4,211.8<br>239.7                 | 4,127.3                  | 247.2              | 3,938.<br>195.   |
| Budget<br>Changes<br>and<br>Highlights |                                                                                             |                                  |                          |                    |                  |
|                                        |                                                                                             |                                  |                          |                    |                  |
|                                        |                                                                                             | Department                       |                          |                    |                  |
|                                        |                                                                                             | Department<br>vs Actual Expendit | ures                     |                    |                  |
|                                        | S450.00                                                                                     |                                  | ures                     |                    |                  |
| ł                                      | \$450.00<br>\$400.00                                                                        |                                  | ures                     |                    |                  |
| Million                                | S450.00<br>\$400.00<br>\$300.00<br>\$250.00<br>\$200.00<br>\$100.00<br>\$100.00<br>\$0.00   | vs Actual Expendit               |                          |                    | *                |
| Million                                | \$450.00<br>\$400.00<br>\$350.00<br>\$250.00<br>\$250.00<br>\$150.00<br>\$100.00<br>\$50.00 | vs Actual Expendit               | ures                     | s par              | 8                |