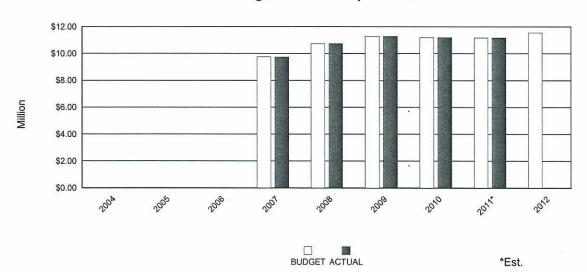

| 0.0                | 0.0              |
|              | Full-Time Equivalents - Cadets     | 0.0              | 0.0                      | 0.0                | 0.0              |
|              | Total                              | 0.0              | 0.0                      | 0.0                | 0.0              |
|              | Full-Time Equivalents - Overtime   | 0.0              | 0.0                      | 0.0                | 0.0              |

#### Significant Budget Changes and Highlights

o The transfer supports the General Fund portion of Houston Emergency Center Special Fund (Fund 2205).

o FY2012 Budget includes the funding of \$830,475 for OEM from Administration & Regulatory Affairs (ARA) Department.

# Houston Emergency Center Current Budget vs Actual Expenditures



#### - FISCAL YEAR 2012 BUDGET -

#### **Business Area Expenditure Summary**

**Fund Name** 

: General Fund

**Business Area Name** 

: Houston Emergency Center

Fund No./Bus. Area No. : 1000 / 1500

| Commit<br>Item           | t<br>Description              | FY2010<br>Actual | FY2011<br>Current Budget | FY2011<br>Estimate | FY2012<br>Budget |
|--------------------------|-------------------------------|------------------|--------------------------|--------------------|------------------|
| 521610                   | Voice Services                | 214              | 0                        | 0                  | 0                |
| Total                    | Other Services and Charges    | 214              | 0                        | 0                  | 0                |
| 532025