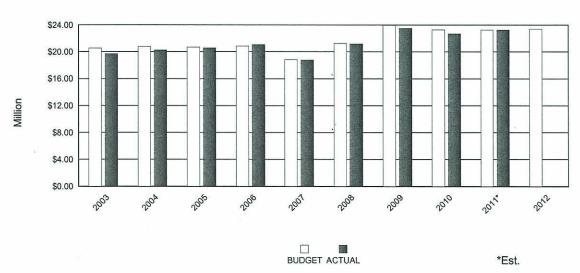

## Municipal Courts Department Current Budget vs Actual Expenditures

o Funding agreements with ARA for extended operations (Parking Adjudication).