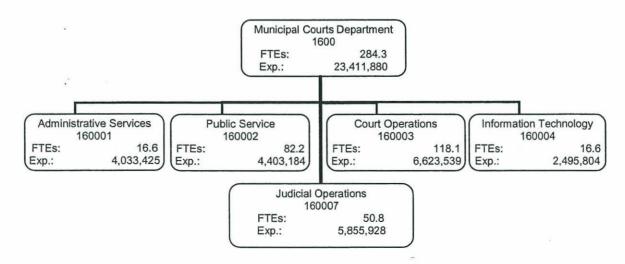

There are five divisions within the Municipal Courts Department: Administrative Services, Court Operations, Public Services, IT System Support, and Judicial Operations, which work together to provide the public with court services. The Department provides magistrate services to law enforcement, and oversees various special dockets including the Homeless Docket, Truancy Docket, Impact Docket, and the Civil Adjudication Court. Additionally, the Department manages the Juvenile Case Manager Fund and Program, the Building Security Fund and the Court Technology Fund. In partnership with ARA, the Adjudication Hearing Officers and court staff hold parking citation hearings Monday through Saturday at the central location.

The Department is compromised of a judicial staff of twenty-one full-time Judges, including the Presiding Judge, Associate Presiding Judge, and Administrative Judge, the Deputy Director / Clerk of Court, forty-six Associate judges, and two full-time and seven part-time Adjudication Hearing Officers. The Department is administratively supported by a Deputy Director, four Assistant Directors, and one Deputy Assistant Director who each oversee assigned administrative support staff.

## **Department Organization**

| Dusiness A                                            | rea Budget Summary                                                                                                                                                                                                                                                                                                                                                                                                                                                                                                                                                                                                                                                                                                                                                                                                                                                                                                                                                                                                                                                                                                                                                                                                                                                                                                                                                                                                                                                                                                                                                                                                                                                                                                                                                                                                                                                                                                                                                                                                                                                                                                             |                                   |                          |                                                                                                                                                                                                                                                                                                                                                                                                                                                                                                                                                                                                                                                                                                                                                                                                                                                                                                                                                                                                                                                                                                                                                                                                                                                                                                                                                                                                                                                                                                                                                                                                                                                                                                                                                                                                                                                                                                                                                                                                                                                                                                                                |                  |
|-------------------------------------------------------|--------------------------------------------------------------------------------------------------------------------------------------------------------------------------------------------------------------------------------------------------------------------------------------------------------------------------------------------------------------------------------------------------------------------------------------------------------------------------------------------------------------------------------------------------------------------------------------------------------------------------------------------------------------------------------------------------------------------------------------------------------------------------------------------------------------------------------------------------------------------------------------------------------------------------------------------------------------------------------------------------------------------------------------------------------------------------------------------------------------------------------------------------------------------------------------------------------------------------------------------------------------------------------------------------------------------------------------------------------------------------------------------------------------------------------------------------------------------------------------------------------------------------------------------------------------------------------------------------------------------------------------------------------------------------------------------------------------------------------------------------------------------------------------------------------------------------------------------------------------------------------------------------------------------------------------------------------------------------------------------------------------------------------------------------------------------------------------------------------------------------------|-----------------------------------|--------------------------|--------------------------------------------------------------------------------------------------------------------------------------------------------------------------------------------------------------------------------------------------------------------------------------------------------------------------------------------------------------------------------------------------------------------------------------------------------------------------------------------------------------------------------------------------------------------------------------------------------------------------------------------------------------------------------------------------------------------------------------------------------------------------------------------------------------------------------------------------------------------------------------------------------------------------------------------------------------------------------------------------------------------------------------------------------------------------------------------------------------------------------------------------------------------------------------------------------------------------------------------------------------------------------------------------------------------------------------------------------------------------------------------------------------------------------------------------------------------------------------------------------------------------------------------------------------------------------------------------------------------------------------------------------------------------------------------------------------------------------------------------------------------------------------------------------------------------------------------------------------------------------------------------------------------------------------------------------------------------------------------------------------------------------------------------------------------------------------------------------------------------------|------------------|
| Fund Name<br>Business Ar<br>Fund No./Bu               | . Section of the sect | FY2010<br>Actual                  | FY2011<br>Current Budget | FY2011<br>Estimate                                                                                                                                                                                                                                                                                                                                                                                                                                                                                                                                                                                                                                                                                                                                                                                                                                                                                                                                                                                                                                                                                                                                                                                                                                                                                                                                                                                                                                                                                                                                                                                                                                                                                                                                                                                                                                                                                                                                                                                                                                                                                                             | FY2012<br>Budget |
|                                                       | Personnel Services                                                                                                                                                                                                                                                                                                                                                                                                                                                                                                                                                                                                                                                                                                                                                                                                                                                                                                                                                                                                                                                                                                                                                                                                                                                                                                                                                                                                                                                                                                                                                                                                                                                                                                                                                                                                                                                                                                                                                                                                                                                                                                             | 18,878,796                        | 18,697,717               | 18,898,235                                                                                                                                                                                                                                                                                                                                                                                                                                                                                                                                                                                                                                                                                                                                                                                                                                                                                                                                                                                                                                                                                                                                                                                                                                                                                                                                                                                                                                                                                                                                                                                                                                                                                                                                                                                                                                                                                                                                                                                                                                                                                                                     | 19,002,304       |
|                                                       | Supplies                                                                                                                                                                                                                                                                                                                                                                                                                                                                                                                                                                                                                                                                                                                                                                                                                                                                                                                                                                                                                                                                                                                                                                                                                                                                                                                                                                                                                                                                                                                                                                                                                                                                                                                                                                                                                                                                                                                                                                                                                                                                                                                       | 308,737                           | 340,796                  | 204,918                                                                                                                                                                                                                                                                                                                                                                                                                                                                                                                                                                                                                                                                                                                                                                                                                                                                                                                                                                                                                                                                                                                                                                                                                                                                                                                                                                                                                                                                                                                                                                                                                                                                                                                                                                                                                                                                                                                                                                                                                                                                                                                        | 237,600          |
|                                                       | Other Services and Charges                                                                                                                                                                                                                                                                                                                                                                                                                                                                                                                                                                                                                                                                                                                                                                                                                                                                                                                                                                                                                                                                                                                                                                                                                                                                                                                                                                                                                                                                                                                                                                                                                                                                                                                                                                                                                                                                                                                                                                                                                                                                                                     | 3,418,352                         | 4,127,927                | 4,084,693                                                                                                                                                                                                                                                                                                                                                                                                                                                                                                                                                                                                                                                                                                                                                                                                                                                                                                                                                                                                                                                                                                                                                                                                                                                                                                                                                                                                                                                                                                                                                                                                                                                                                                                                                                                                                                                                                                                                                                                                                                                                                                                      | 4,033,100        |
|                                                       | Equipment                                                                                                                                                                                                                                                                                                                                                                                                                                                                                                                                                                                                                                                                                                                                                                                                                                                                                                                                                                                                                                                                                                                                                                                                                                                                                                                                                                                                                                                                                                                                                                                                                                                                                                                                                                                                                                                                                                                                                                                                                                                                                                                      | 0                                 | 17,906                   | 218                                                                                                                                                                                                                                                                                                                                                                                                                                                                                                                                                                                                                                                                                                                                                                                                                                                                                                                                                                                                                                                                                                                                                                                                                                                                                                                                                                                                                                                                                                                                                                                                                                                                                                                                                                                                                                                                                                                                                                                                                                                                                                                            | 0                |
|                                                       | Non-Capital Equipment                                                                                                                                                                                                                                                                                                                                                                                                                                                                                                                                                                                                                                                                                                                                                                                                                                                                                                                                                                                                                                                                                                                                                                                                                                                                                                                                                                                                                                                                                                                                                                                                                                                                                                                                                                                                                                                                                                                                                                                                                                                                                                          | 13,750                            | 4,713                    | 995                                                                                                                                                                                                                                                                                                                                                                                                                                                                                                                                                                                                                                                                                                                                                                                                                                                                                                                                                                                                                                                                                                                                                                                                                                                                                                                                                                                                                                                                                                                                                                                                                                                                                                                                                                                                                                                                                                                                                                                                                                                                                                                            | 0                |
| Expenditures                                          | Total M & O Expenditures                                                                                                                                                                                                                                                                                                                                                                                                                                                                                                                                                                                                                                                                                                                                                                                                                                                                                                                                                                                                                                                                                                                                                                                                                                                                                                                                                                                                                                                                                                                                                                                                                                                                                                                                                                                                                                                                                                                                                                                                                                                                                                       | 22,619,635                        | 23,189,059               | 23,189,059                                                                                                                                                                                                                                                                                                                                                                                                                                                                                                                                                                                                                                                                                                                                                                                                                                                                                                                                                                                                                                                                                                                                                                                                                                                                                                                                                                                                                                                                                                                                                                                                                                                                                                                                                                                                                                                                                                                                                                                                                                                                                                                     | 23,273,004       |
| *.                                                    | Debt Service & Other Uses                                                                                                                                                                                                                                                                                                                                                                                                                                                                                                                                                                                                                                                                                                                                                                                                                                                                                                                                                                                                                                                                                                                                                                                                                                                                                                                                                                                                                                                                                                                                                                                                                                                                                                                                                                                                                                                                                                                                                                                                                                                                                                      | 76,966                            | 76,966                   | 76,966                                                                                                                                                                                                                                                                                                                                                                                                                                                                                                                                                                                                                                                                                                                                                                                                                                                                                                                                                                                                                                                                                                                                                                                                                                                                                                                                                                                                                                                                                                                                                                                                                                                                                                                                                                                                                                                                                                                                                                                                                                                                                                                         | 138,876          |
|                                                       | Total Expenditures                                                                                                                                                                                                                                                                                                                                                                                                                                                                                                                                                                                                                                                                                                                                                                                                                                                                                                                                                                                                                                                                                                                                                                                                                                                                                                                                                                                                                                                                                                                                                                                                                                                                                                                                                                                                                                                                                                                                                                                                                                                                                                             | 22,696,601                        | 23,266,025               | 23,266,025                                                                                                                                                                                                                                                                                                                                                                                                                                                                                                                                                                                                                                                                                                                                                                                                                                                                                                                                                                                                                                                                                                                                                                                                                                                                                                                                                                                                                                                                                                                                                                                                                                                                                                                                                                                                                                                                                                                                                                                                                                                                                                                     | 23,411,880       |
| Revenues                                              |                                                                                                                                                                                                                                                                                                                                                                                                                                                                                                                                                                                                                                                                                                                                                                                                                                                                                                                                                                                                                                                                                                                                                                                                                                                                                                                                                                                                                                                                                                                                                                                                                                                                                                                                                                                                                                                                                                                                                                                                                                                                                                                                | 38,232,754                        | 36,747,016               | 36,112,936                                                                                                                                                                                                                                                                                                                                                                                                                                                                                                                                                                                                                                                                                                                                                                                                                                                                                                                                                                                                                                                                                                                                                                                                                                                                                                                                                                                                                                                                                                                                                                                                                                                                                                                                                                                                                                                                                                                                                                                                                                                                                                                     | 36,140,920       |
|                                                       | Full-Time Equivalents - Civilian                                                                                                                                                                                                                                                                                                                                                                                                                                                                                                                                                                                                                                                                                                                                                                                                                                                                                                                                                                                                                                                                                                                                                                                                                                                                                                                                                                                                                                                                                                                                                                                                                                                                                                                                                                                                                                                                                                                                                                                                                                                                                               | 320.5                             | 299.0                    | 301.2                                                                                                                                                                                                                                                                                                                                                                                                                                                                                                                                                                                                                                                                                                                                                                                                                                                                                                                                                                                                                                                                                                                                                                                                                                                                                                                                                                                                                                                                                                                                                                                                                                                                                                                                                                                                                                                                                                                                                                                                                                                                                                                          | 284.3            |
| print water                                           | Full-Time Equivalents - Classified                                                                                                                                                                                                                                                                                                                                                                                                                                                                                                                                                                                                                                                                                                                                                                                                                                                                                                                                                                                                                                                                                                                                                                                                                                                                                                                                                                                                                                                                                                                                                                                                                                                                                                                                                                                                                                                                                                                                                                                                                                                                                             | 0.0                               | 0.0                      | 0.0                                                                                                                                                                                                                                                                                                                                                                                                                                                                                                                                                                                                                                                                                                                                                                                                                                                                                                                                                                                                                                                                                                                                                                                                                                                                                                                                                                                                                                                                                                                                                                                                                                                                                                                                                                                                                                                                                                                                                                                                                                                                                                                            | 0.0              |
| Staffing                                              | Full-Time Equivalents - Cadets                                                                                                                                                                                                                                                                                                                                                                                                                                                                                                                                                                                                                                                                                                                                                                                                                                                                                                                                                                                                                                                                                                                                                                                                                                                                                                                                                                                                                                                                                                                                                                                                                                                                                                                                                                                                                                                                                                                                                                                                                                                                                                 | 0.0                               |                          | 0.0                                                                                                                                                                                                                                                                                                                                                                                                                                                                                                                                                                                                                                                                                                                                                                                                                                                                                                                                                                                                                                                                                                                                                                                                                                                                                                                                                                                                                                                                                                                                                                                                                                                                                                                                                                                                                                                                                                                                                                                                                                                                                                                            | 0.0              |
|                                                       | Total                                                                                                                                                                                                                                                                                                                                                                                                                                                                                                                                                                                                                                                                                                                                                                                                                                                                                                                                                                                                                                                                                                                                                                                                                                                                                                                                                                                                                                                                                                                                                                                                                                                                                                                                                                                                                                                                                                                                                                                                                                                                                                                          | 320.5                             | 299.0                    | 301.2                                                                                                                                                                                                                                                                                                                                                                                                                                                                                                                                                                                                                                                                                                                                                                                                                                                                                                                                                                                                                                                                                                                                                                                                                                                                                                                                                                                                                                                                                                                                                                                                                                                                                                                                                                                                                                                                                                                                                                                                                                                                                                                          | 284.3            |
|                                                       | Full-Time Equivalents - Overtime                                                                                                                                                                                                                                                                                                                                                                                                                                                                                                                                                                                                                                                                                                                                                                                                                                                                                                                                                                                                                                                                                                                                                                                                                                                                                                                                                                                                                                                                                                                                                                                                                                                                                                                                                                                                                                                                                                                                                                                                                                                                                               | 0.2                               | 0.6                      | 0.0                                                                                                                                                                                                                                                                                                                                                                                                                                                                                                                                                                                                                                                                                                                                                                                                                                                                                                                                                                                                                                                                                                                                                                                                                                                                                                                                                                                                                                                                                                                                                                                                                                                                                                                                                                                                                                                                                                                                                                                                                                                                                                                            | 0.0              |
| Significant<br>Budget<br>Changes<br>and<br>Highlights | FY2012 Budget includes no vacancies other than     Current contracts have been reviewed, and som     Continuation of the Civil Adjudication Court proc     Continuation of data cleansing effort in preparati     Resource Technology (CSMART) system in late                                                                                                                                                                                                                                                                                                                                                                                                                                                                                                                                                                                                                                                                                                                                                                                                                                                                                                                                                                                                                                                                                                                                                                                                                                                                                                                                                                                                                                                                                                                                                                                                                                                                                                                                                                                                                                                                  | e have been reneess that began ir | egotiated to achieve     | t tigen and all the second and the s |                  |

#### **Division Mission and Performance Measures**

**Fund Name** 

General Fund

**Business Area Name** 

**Municipal Courts Department** 

Fund No./Bus Area No. :

1000 / 1600