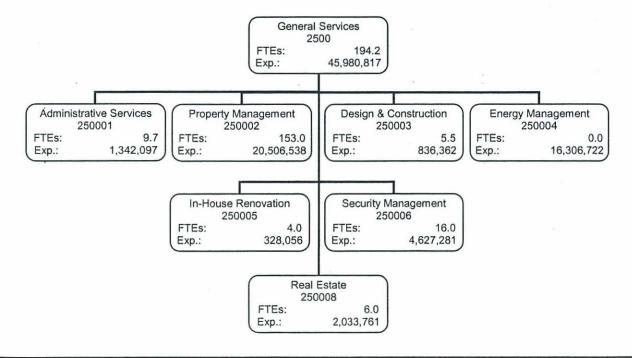

# **Department Organization**

| Fund Name<br>Business A<br>Fund No./Bu                                                                                                                                                                                                   | : General Fund<br>rea Name : General Services<br>us. Area No. : 1000 / 2500                                                               | FY2010<br>Actual                                                       | FY2011<br>Current Budget                                        | FY2011<br>Estimate                                              | FY2012<br>Budget                                              |  |
|------------------------------------------------------------------------------------------------------------------------------------------------------------------------------------------------------------------------------------------|-------------------------------------------------------------------------------------------------------------------------------------------|------------------------------------------------------------------------|-----------------------------------------------------------------|-----------------------------------------------------------------|---------------------------------------------------------------|--|
| Expenditures                                                                                                                                                                                                                             | Personnel Services Supplies Other Services and Charges Equipment Non-Capital Equipment Total M & O Expenditures                           | 13,787,761<br>1,754,639<br>31,910,206<br>5,835<br>33,249<br>47,491,690 | 12,975,981<br>1,587,962<br>30,831,504<br>0<br>102<br>45,395,549 | 12,981,769<br>1,588,372<br>30,825,306<br>0<br>102<br>45,395,549 | 12,642,846<br>1,434,725<br>29,351,933<br>0<br>0<br>43,429,504 |  |
|                                                                                                                                                                                                                                          | Debt Service & Other Uses Total Expenditures                                                                                              | 141,259<br>47,632,949                                                  | 1,970,286 47,365,835                                            | 1,970,286<br>47,365,835                                         | 2,551,313<br>45,980,817                                       |  |
| Revenues                                                                                                                                                                                                                                 |                                                                                                                                           | 5,880,943                                                              | 36,413,326                                                      | 5,028,043                                                       | 14,377,891                                                    |  |
| Staffing                                                                                                                                                                                                                                 | Full-Time Equivalents - Civilian Full-Time Equivalents - Classified Full-Time Equivalents - Cadets Total Full-Time Equivalents - Overtime | 227.8<br>0.0<br>0.0<br>227.8<br>5.4                                    | 220.3<br>0.0<br>0.0<br>220.3<br>6.0                             | 210.8<br>0.0<br>0.0<br>210.8<br>6.0                             | 194.2<br>0.0<br>0.0<br>194.2<br>5.4                           |  |
| Significant Budget Changes and Highlights  O Expansion of Facility Management with Houston Permitting Center for \$1,079,570, Parking Management Facility for \$86,870, Health Lab at Holcombe and Fondren Police Station for \$500,000. |                                                                                                                                           |                                                                        |                                                                 |                                                                 |                                                               |  |

#### **Division Mission and Performance Measures**

**Fund Name** 

General Fund

**Business Area Name** 

**General Services** 

Fund No./Bus Area No. :

1000 / 2500

## **Division Summary**

**Fund Name** 

: General Fund

Business Area Name : General Services

Fund No./Bus Area No. : 1000 / 2500

| Division                                                                                                                                                                                                                                                                                                                                                                                     |                                             |       | 10 Actual  | FY201 | 1 Estimate | FY201 | 2 Budget   |
|----------------------------------------------------------------------------------------------------------------------------------------------------------------------------------------------------------------------------------------------------------------------------------------------------------------------------------------------------------------------------------------------|---------------------------------------------|-------|------------|-------|------------|-------|------------|
| Description                                                                                                                                                                                                                                                                                                                                                                                  |                                             | FTEs  | Cost \$    | FTEs  | Cost \$    | FTEs  | Cost \$    |
| GSD - Administrative Services  Provide overall direction, management, leaders communication for the General Services Depart (GSD); conduct and/or coordinate GSD busines functions; provide training and professional development to GSD employees; ensure all defunds are appropriately allocated and expended                                                                              | tment<br>ss<br>partment                     | 17.5  | 1,823,302  | 14.9  | 1,581,672  | 9.7   | 1,342,097  |
| GSD - Property Management                                                                                                                                                                                                                                                                                                                                                                    | 250002                                      |       |            |       |            |       |            |
| Provide facility management services for 306 C facilities, totaling 8,029,708 sq.ft. of space, to in janitorial and ground maintenance; preventative maintenance of mechanical equipment; routine emergency repairs of electrical, mechanical, plu HVAC, structural and energy management syst facility inspections; and ensuring life safety syst operational.  GSD - Design & Construction | ity<br>clude<br>e<br>and<br>umbing,<br>ems; | 170.2 | 21,903,230 | 157.9 | 21,081,112 | 153.0 | 20,506,538 |
| Provide CIP planning; manage the design and construction of City facilities for all city department except Aviation, facilitate tenant improvements; manage construction and coordinate moves; tramonitor, and manage environmental contracts; administration; provide in-house planning and deservices and construction project management.                                                 | ack,<br>civic art<br>lesign                 | 8.4   | 865,844    | 8.0   | 894,344    | 5.5   | 836,362    |
| GSD - Energy Management                                                                                                                                                                                                                                                                                                                                                                      | 250004                                      |       |            | Ĭ.    |            |       |            |
| Represents actual cost billed by the Central Se Revolving Fund for fuel, electricity, natural gas consumption and all other restricted accounts; a communications and data services fees adminish the Information Technology Department.                                                                                                                                                     | all                                         | 0.0   | 15,093,762 | 0.0   | 15,424,702 | 0.0   | 16,306,722 |
| COD In Harris Barring for                                                                                                                                                                                                                                                                                                                                                                    | 050005                                      |       |            |       |            |       |            |
| GSD - In-House Renovation  Provide overall management and administrative for the In-House Renovation Group.                                                                                                                                                                                                                                                                                  | 250005<br>e support                         | 7.0   | 470,944    | 6.0   | 418,350    | 4.0   | 328,056    |
| п                                                                                                                                                                                                                                                                                                                                                                                            |                                             |       |            |       |            |       |            |
| GSD - Security Management                                                                                                                                                                                                                                                                                                                                                                    | 250006                                      |       |            |       |            |       |            |
| Manage physical security of 350 facilities included closed circuit TV, access control and intrusion a systems; manages citywide security contracts; investigates City lost/stolen assets and process 37,000 access requests annually.                                                                                                                                                        | alarm                                       | 17.7  | 5,516,128  | 17.0  | 5,699,583  | 16.0  | 4,627,281  |
|                                                                                                                                                                                                                                                                                                                                                                                              |                                             |       |            |       | *          | 100   | ×,         |

## **Division Summary**

**Fund Name** 

: General Fund

**Business Area Name** 

: General Services

Fund No./Bus Area No. : 1000 / 2500

| Division                                                                          | 1     | 10 Actual  | The state of the s |            | FY201 | 12 Budget |  |
|-----------------------------------------------------------------------------------|-------|------------|--------------------------------------------------------------------------------------------------------------------------------------------------------------------------------------------------------------------------------------------------------------------------------------------------------------------------------------------------------------------------------------------------------------------------------------------------------------------------------------------------------------------------------------------------------------------------------------------------------------------------------------------------------------------------------------------------------------------------------------------------------------------------------------------------------------------------------------------------------------------------------------------------------------------------------------------------------------------------------------------------------------------------------------------------------------------------------------------------------------------------------------------------------------------------------------------------------------------------------------------------------------------------------------------------------------------------------------------------------------------------------------------------------------------------------------------------------------------------------------------------------------------------------------------------------------------------------------------------------------------------------------------------------------------------------------------------------------------------------------------------------------------------------------------------------------------------------------------------------------------------------------------------------------------------------------------------------------------------------------------------------------------------------------------------------------------------------------------------------------------------------|------------|-------|-----------|--|
| Description                                                                       | FTEs  | Cost \$    | FTEs                                                                                                                                                                                                                                                                                                                                                                                                                                                                                                                                                                                                                                                                                                                                                                                                                                                                                                                                                                                                                                                                                                                                                                                                                                                                                                                                                                                                                                                                                                                                                                                                                                                                                                                                                                                                                                                                                                                                                                                                                                                                                                                           | Cost \$    | FTEs  | Cost \$   |  |
| GSD - Real Estate 250008                                                          |       |            |                                                                                                                                                                                                                                                                                                                                                                                                                                                                                                                                                                                                                                                                                                                                                                                                                                                                                                                                                                                                                                                                                                                                                                                                                                                                                                                                                                                                                                                                                                                                                                                                                                                                                                                                                                                                                                                                                                                                                                                                                                                                                                                                |            |       |           |  |
| Manage the acquisition, disposition and leasing of the City's real estate assets. | 7.0   | 1,959,739  | 7.0                                                                                                                                                                                                                                                                                                                                                                                                                                                                                                                                                                                                                                                                                                                                                                                                                                                                                                                                                                                                                                                                                                                                                                                                                                                                                                                                                                                                                                                                                                                                                                                                                                                                                                                                                                                                                                                                                                                                                                                                                                                                                                                            | 2,266,072  | 6.0   | 2,033,76  |  |
| Total                                                                             | 227.8 | 47,632,949 | 210.8                                                                                                                                                                                                                                                                                                                                                                                                                                                                                                                                                                                                                                                                                                                                                                                                                                                                                                                                                                                                                                                                                                                                                                                                                                                                                                                                                                                                                                                                                                                                                                                                                                                                                                                                                                                                                                                                                                                                                                                                                                                                                                                          | 47,365,835 | 194.2 | 45,980,81 |  |
|                                                                                   |       |            |                                                                                                                                                                                                                                                                                                                                                                                                                                                                                                                                                                                                                                                                                                                                                                                                                                                                                                                                                                                                                                                                                                                                                                                                                                                                                                                                                                                                                                                                                                                                                                                                                                                                                                                                                                                                                                                                                                                                                                                                                                                                                                                                |            |       |           |  |
| *                                                                                 |       |            |                                                                                                                                                                                                                                                                                                                                                                                                                                                                                                                                                                                                                                                                                                                                                                                                                                                                                                                                                                                                                                                                                                                                                                                                                                                                                                                                                                                                                                                                                                                                                                                                                                                                                                                                                                                                                                                                                                                                                                                                                                                                                                                                |            |       |           |  |
|                                                                                   |       |            |                                                                                                                                                                                                                                                                                                                                                                                                                                                                                                                                                                                                                                                                                                                                                                                                                                                                                                                                                                                                                                                                                                                                                                                                                                                                                                                                                                                                                                                                                                                                                                                                                                                                                                                                                                                                                                                                                                                                                                                                                                                                                                                                |            |       |           |  |
|                                                                                   |       |            |                                                                                                                                                                                                                                                                                                                                                                                                                                                                                                                                                                                                                                                                                                                                                                                                                                                                                                                                                                                                                                                                                                                                                                                                                                                                                                                                                                                                                                                                                                                                                                                                                                                                                                                                                                                                                                                                                                                                                                                                                                                                                                                                | ,          |       |           |  |
|                                                                                   |       |            | L                                                                                                                                                                                                                                                                                                                                                                                                                                                                                                                                                                                                                                                                                                                                                                                                                                                                                                                                                                                                                                                                                                                                                                                                                                                                                                                                                                                                                                                                                                                                                                                                                                                                                                                                                                                                                                                                                                                                                                                                                                                                                                                              |            |       |           |  |
|                                                                                   |       |            |                                                                                                                                                                                                                                                                                                                                                                                                                                                                                                                                                                                                                                                                                                                                                                                                                                                                                                                                                                                                                                                                                                                                                                                                                                                                                                                                                                                                                                                                                                                                                                                                                                                                                                                                                                                                                                                                                                                                                                                                                                                                                                                                |            |       |           |  |
|                                                                                   |       |            |                                                                                                                                                                                                                                                                                                                                                                                                                                                                                                                                                                                                                                                                                                                                                                                                                                                                                                                                                                                                                                                                                                                                                                                                                                                                                                                                                                                                                                                                                                                                                                                                                                                                                                                                                                                                                                                                                                                                                                                                                                                                                                                                |            | d     |           |  |
|                                                                                   |       |            | 327                                                                                                                                                                                                                                                                                                                                                                                                                                                                                                                                                                                                                                                                                                                                                                                                                                                                                                                                                                                                                                                                                                                                                                                                                                                                                                                                                                                                                                                                                                                                                                                                                                                                                                                                                                                                                                                                                                                                                                                                                                                                                                                            |            |       |           |  |
|                                                                                   |       |            | · č                                                                                                                                                                                                                                                                                                                                                                                                                                                                                                                                                                                                                                                                                                                                                                                                                                                                                                                                                                                                                                                                                                                                                                                                                                                                                                                                                                                                                                                                                                                                                                                                                                                                                                                                                                                                                                                                                                                                                                                                                                                                                                                            |            |       |           |  |
|                                                                                   |       |            |                                                                                                                                                                                                                                                                                                                                                                                                                                                                                                                                                                                                                                                                                                                                                                                                                                                                                                                                                                                                                                                                                                                                                                                                                                                                                                                                                                                                                                                                                                                                                                                                                                                                                                                                                                                                                                                                                                                                                                                                                                                                                                                                |            |       |           |  |
|                                                                                   |       |            |                                                                                                                                                                                                                                                                                                                                                                                                                                                                                                                                                                                                                                                                                                                                                                                                                                                                                                                                                                                                                                                                                                                                                                                                                                                                                                                                                                                                                                                                                                                                                                                                                                                                                                                                                                                                                                                                                                                                                                                                                                                                                                                                |            |       |           |  |
|                                                                                   |       |            |                                                                                                                                                                                                                                                                                                                                                                                                                                                                                                                                                                                                                                                                                                                                                                                                                                                                                                                                                                                                                                                                                                                                                                                                                                                                                                                                                                                                                                                                                                                                                                                                                                                                                                                                                                                                                                                                                                                                                                                                                                                                                                                                |            |       |           |  |
|                                                                                   |       |            |                                                                                                                                                                                                                                                                                                                                                                                                                                                                                                                                                                                                                                                                                                                                                                                                                                                                                                                                                                                                                                                                                                                                                                                                                                                                                                                                                                                                                                                                                                                                                                                                                                                                                                                                                                                                                                                                                                                                                                                                                                                                                                                                |            |       |           |  |