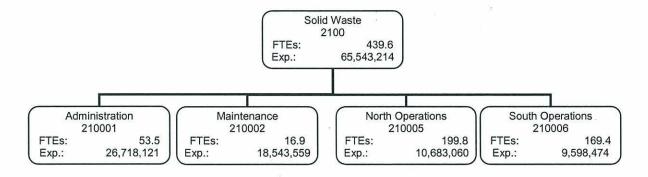

# **Department Organization**

| Business A                                            | rea Budget Summary                                                                                                                                                                                                                                                                                                                                                                                                                                                                                 |                  |                          |                    |                  |  |
|-------------------------------------------------------|----------------------------------------------------------------------------------------------------------------------------------------------------------------------------------------------------------------------------------------------------------------------------------------------------------------------------------------------------------------------------------------------------------------------------------------------------------------------------------------------------|------------------|--------------------------|--------------------|------------------|--|
| Fund Name<br>Business Ai<br>Fund No./Bu               |                                                                                                                                                                                                                                                                                                                                                                                                                                                                                                    | FY2010<br>Actual | FY2011<br>Current Budget | FY2011<br>Estimate | FY2012<br>Budget |  |
|                                                       | Personnel Services                                                                                                                                                                                                                                                                                                                                                                                                                                                                                 | 33,397,080       | 34,655,087               | 34,566,621         | 26,431,413       |  |
|                                                       | Supplies                                                                                                                                                                                                                                                                                                                                                                                                                                                                                           | 8,153,387        | 8,202,150                | 8,395,618          | 5,277,283        |  |
|                                                       | Other Services and Charges                                                                                                                                                                                                                                                                                                                                                                                                                                                                         | 23,188,057       | 18,998,233               | 18,902,168         | 31,823,556       |  |
|                                                       | Equipment                                                                                                                                                                                                                                                                                                                                                                                                                                                                                          | 35,564           | 8,879                    | 0                  | 0                |  |
|                                                       | Non-Capital Equipment                                                                                                                                                                                                                                                                                                                                                                                                                                                                              | 569,869          | 509,185                  | 500,000            | 0                |  |
| Expenditures                                          | Total M & O Expenditures                                                                                                                                                                                                                                                                                                                                                                                                                                                                           | 65,343,957       | 62,373,534               | 62,364,407         | 63,532,252       |  |
|                                                       | Debt Service & Other Uses                                                                                                                                                                                                                                                                                                                                                                                                                                                                          | 3,128,168        | 2,716,722                | 2,725,849          | 2,010,962        |  |
|                                                       | Total Expenditures                                                                                                                                                                                                                                                                                                                                                                                                                                                                                 | 68,472,125       | 65,090,256               | 65,090,256         | 65,543,214       |  |
| Revenues                                              |                                                                                                                                                                                                                                                                                                                                                                                                                                                                                                    | 3,154,348        | 4,147,956                | 4,309,736          | 4,901,300        |  |
|                                                       | Full-Time Equivalents - Civilian                                                                                                                                                                                                                                                                                                                                                                                                                                                                   | 609.7            | 634.6                    | 628.6              | 439.6            |  |
|                                                       | Full-Time Equivalents - Classified                                                                                                                                                                                                                                                                                                                                                                                                                                                                 | 0.0              | 0.0                      | 0.0                | 0.0              |  |
| Staffing                                              | Full-Time Equivalents - Cadets                                                                                                                                                                                                                                                                                                                                                                                                                                                                     | 0.0              | 0.0                      | 0.0                | 0.0              |  |
|                                                       | Total                                                                                                                                                                                                                                                                                                                                                                                                                                                                                              | 609.7            | 634.6                    | 628.6              | 439.6            |  |
|                                                       | Full-Time Equivalents - Overtime                                                                                                                                                                                                                                                                                                                                                                                                                                                                   | 23.8             | 33.9                     | 33.9               | 28.2             |  |
| Significant<br>Budget<br>Changes<br>and<br>Highlights | <ul> <li>The department will launch pilot programs for small business recycling to increase the city's waste diversion, forge new partnerships with management districts throughout the city, and gain new revenue for the recycling revenue fund.</li> <li>The department will partner with the Houston Apartment Association and private haulers to pilot multi-family dwellings to increase diversion and preserve valuable landfill airspace for future generations of Houstonians.</li> </ul> |                  |                          |                    |                  |  |

# **Division Summary**

**Fund Name** 

: General Fund

Business Area Name : Solid Waste Management

Fund No./Bus Area No. : 1000 / 2100

| Division                                                                                                                                                                                                              | FY20  | 10 Actual  | FY2011 Estimate |            | FY2012 Budget |            |
|-----------------------------------------------------------------------------------------------------------------------------------------------------------------------------------------------------------------------|-------|------------|-----------------|------------|---------------|------------|
| Description                                                                                                                                                                                                           | FTEs  | Cost \$    | FTEs            | Cost \$    | FTEs          | Cost \$    |
| Administration 210001  Provide the repository for central costs that are direct costs to all of the department's operations and to provide management leadership and administrative support to the entire department. | 79.6  | 31,017,808 | 77.3            | 26,720,996 | 53.5          | 26,718,121 |
| Maintenance 210002  Maintain the department's physical plants and provide the leadership and administrative resources needed to maintain the same.                                                                    | 142.2 | 18,003,332 | 145.6           | 17,426,445 | 16.9          | 18,543,559 |
| SWM - North Operations 210005  Provides solid waste services to the north side of the city and includes City Council Districts A, B, E, G, H, and I.                                                                  | 203.3 | 9,951,297  | 216.6           | 10,820,213 | 199.8         | 10,683,060 |
| SWM - South Operations 210006  Provides solid waste services to the south side of the city and includes Council Districts C, D, E, F, G, and I.                                                                       | 184.6 | 9,499,688  | 189.1           | 10,122,602 | 169.4         | 9,598,474  |
|                                                                                                                                                                                                                       |       | v          |                 | 8          | 2)<br>13      | ,          |
| Total                                                                                                                                                                                                                 | 609.7 | 68,472,125 | 628.6           | 65,090,256 | 439.6         | 65,543,214 |
|                                                                                                                                                                                                                       |       |            |                 |            |               |            |