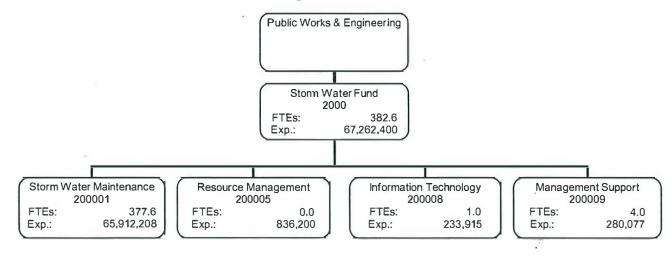

ment Mission is to provide the best level of maintenance to the storm water infrastructure with the resources provided and to maintain flow of storm water free of debris and foreign objects that cause flooding.

#### Department Short Term Goals

- Achieve the Storm Water Maintenance Branch's annual performance targets with the resources provided and to be responsive to 311 requests from the citizens
  - Community involvement:
    - Performance Measure
    - Storm Water Education

#### **Department Long Term Goals**

- Increase productivity and reduce costs with improved technology, equipment and work procedures
- Reduce storm sewer pollution and environmental concerns
- Continue to improve services and responses to 311 requests
- Continue to expand the Glider Kit Program

## Organization



### Fund Summary

| Fund Name              | : | Storm Water                |
|------------------------|---|----------------------------|
| Business Area Name     | : | Public Works & Engineering |
| Fund No./Bus. Area No. | 1 | 2302 / 2000                |

|                                    | FY2011<br>Current Budget | FY2011<br>Estimate | FY2012<br>Budget |
|------------------------------------|--------------------------|--------------------|------------------|
| Beginning Fund Balance             | (121,922)                | (121,922)          | 17,112,327       |
| Revenues                           | 55,550,788               | 55,550,788         | 50,150,900       |
| Expenditures                       | 38,316,539               | 38,316,539         | 67,262,400       |
| Revenue