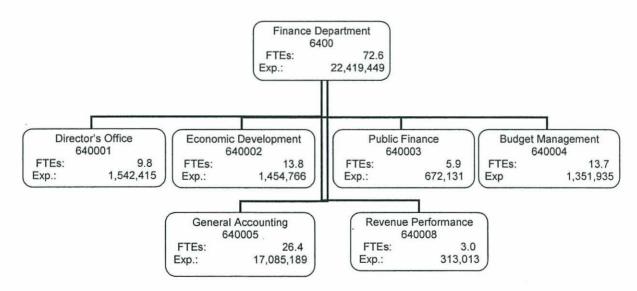

#### **Division Mission and Performance Measures**

**Fund Name** 

General Fund

**Business Area Name** 

**Finance Department** 

Fund No./Bus Area No. :

1000 / 6400

#### Name: Directors Office -- 640001

Mission: Ensure the financial integrity of the City by promoting responsible resource allocation, providing oversight of resource usage, and improving financial accounting and management processes.

#### Name: Economic Development/TIRZ -- 640002

Mission: Implement and manage citywide policy and procedure for economic development programs including Tax Increment Reinvestment Zones (TIRZ) and tax abatements in addition to other innovative incentive programs. Market Houston as the place to grow or relocate a targeted business.

#### Name: Public Finance -- 640003

Mission: Design, issue and manage debt financing needs of General Obligation, Combined Utility System, Houston Airport System, and Convention and Entertainment. Manage the bond funded capital budgets of the Capital Improvement Plan, the Equipment Acquisition Plan, and the Technology Investment Plan, Compile the Capital Improvement Plan.

#### Name: Budget Management -- 640004

Mission: Monitor the financial activities of City departments. Coordinate, develop, implement and monitor the citywide budget.

Administer budget, tax and financial reporting.

#### Name: General Accounting -- 640005

Mission: Citywide monitoring and oversight of accounting, fixed assets, internal control, hotel tax audits, grant management, tax revenues and delinquent collections. Establish and update accounting and internal control policies. Coordinate annual audit. Prepare cost allocation plan. Manage accounting and Federal Emergency Managment Agency (FEMA) compliance for disasters.

#### Name: Revenue Performance Management -- 640008

Mission: Improve revenue collections and financial performance of departments citywide. Implement performance management processes and systems to ensure continued process excellence.