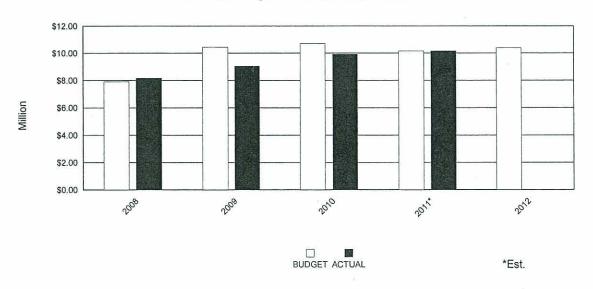

| o Create new Accounts Receivable Collection     o Consolidate Capital Improvement Program     o Conduct an internal assessment of the use     of technology to connect the day to day fina | (CIP) services and re | eporting into Public    |                      | the use          |

# Finance Department Current Budget vs Actual Expenditures



#### FISCAL YEAR 2012 BUDGET-

#### **Division Mission and Performance Measures**

**Fund Name** 

General Fund

**Business Area Name** 

**Finance Department** 

Fund No./Bus Area No. :

1000 / 6400

#### Name: Directors Office -- 640001

Mission: Ensure the financial integrity of the City by promoting responsible resource allocation, providing oversight of resource usage, and improving financial accounting and management processes.

Goal: Review current financial processes and identify areas where the Finance Department can improve management of city funds and financial systems. Strengthen citywide accounts receivable collection efforts by the creation of a dedicated collection oversight section to work jointly with departments to improve collection efforts.

| Performance Measures   |