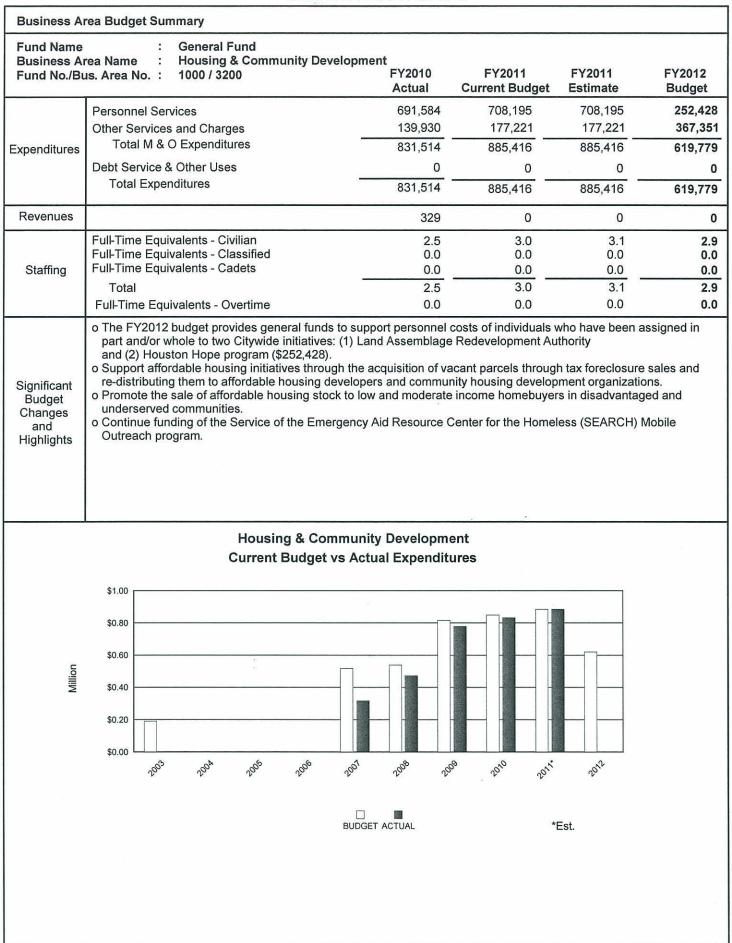

| Division Summary                                                                                                                                                                                                                                                                                                                                                                             |          |           |                 |         |      |               |  |
|----------------------------------------------------------------------------------------------------------------------------------------------------------------------------------------------------------------------------------------------------------------------------------------------------------------------------------------------------------------------------------------------|----------|-----------|-----------------|---------|------|---------------|--|
| Fund Name : General Fund<br>Business Area Name : Housing & Community Dev<br>Fund No./Bus Area No. : 1000 / 3200                                                                                                                                                                                                                                                                              | velopmen | ıt        |                 |         |      |               |  |
| Division                                                                                                                                                                                                                                                                                                                                                                                     |          | 10 Actual | FY2011 Estimate |         |      | FY2012 Budget |  |
| Description Administrative Services 320002                                                                                                                                                                                                                                                                                                                                                   | FTEs     | Cost \$   | FTEs            | Cost \$ | FTEs | Cost \$       |  |
| Administrative Services320002Ensure the grant awarded for SEARCH initiatives<br>equate to the funding for SEARCH's Mobile Outreach<br>Program to support homeless prevention activities<br>Citywide.                                                                                                                                                                                         | 0.0      | 139,930   | 0.0             | 305,035 | 0.0  | 367,351       |  |
| Director Prgm Compliance320005Ensure program compliance of Housing's initiatives.<br>This has been restructured in FY2011.                                                                                                                                                                                                                                                                   | 0.2      | 0         | 0.1             | 41,888  | 0.0  | C             |  |
|                                                                                                                                                                                                                                                                                                                                                                                              |          |           |                 | ŝ.      |      |               |  |
| HCD-Housing Program Initiatives320006Promote affordable housing initiatives though the<br>purchase of vacant tax foreclosed properties and their<br>resale to affordable housing developer/contractors and<br>community housing development organizations. In<br>addition, marketing "Affordable Housing Programs<br>(AHP)" to potential homebuyers, developer/contractors,<br>and realtors. | 2.3      | 691,584   | 3.0             | 538,493 | 2.9  | 252,428       |  |
| Total                                                                                                                                                                                                                                                                                                                                                                                        | 2.5      | 831,514   | 3.1             | 885,416 | 2.9  | 619,779       |  |
| -                                                                                                                                                                                                                                                                                                                                                                                            |          |           | 1<br>1          | Vi      |      |               |  |
|                                                                                                                                                                                                                                                                                                                                                                                              |          |           |                 | ¢       |      |               |  |
|                                                                                                                                                                                                                                                                                                                                                                                              |          |           |                 |         |      |               |  |
|                                                                                                                                                                                                                                                                                                                                                                                              |          | 3         |                 |         |      |               |  |

using & Community Development

1000 / 3200

| Commit<br>Item | t<br>Description                       | FY2010<br>Actual | FY2011<br>Current Budget | FY2011<br>Estimate | FY2012<br>Budget |
|----------------|----------------------------------------|------------------|--------------------------|--------------------|------------------|
| 500010         | Salary Base Pay - Civilian             | 597,354          | 547,492                  | 572,137            | 180,738          |
| 500110         | Bilingual Pay - Civilian               | 0                | 0                        | 0                  | 1,198            |
| 501070         | Pension - Civilian                     | 53,290           | 83,500                   | 66,964             | 32,532           |
| 501160         | Vehicle Allowance - Civilian           | 695              | 4,216                    | 4,216              | 1,386            |
| 502010         | FICA - Civilian                        | 23,747           | 40,729                   | 32,620             | 13,918           |
| 503010         | Health Ins-Act Civilian                | 15,602           | 30,832                   | 30,833             | 18,737           |
| 503015         | Basic Life Insurance - Active Civilian | 113              | 199                      | 198                | 81               |
| 503060         | Long Term Disability-Civilian          | 255              | 333                      | 333                | 252              |
| 503090         | Workers Compensation-Civilian-Admin    | 528              | 824                      | 824                | 591              |
| 504030         | Unemployment Claims - Administration   | 0                | 70                       | - 70               | 2,995            |
| Total          | Personnel Services                     | 691,584          | 708,195                  | 708,195            | 252,428          |
| 520103         | Subrecipient Contract Services         | 107,916          | 133,883                  | 133,883            | 133,883          |
| 520115         | Real Estate Lease/Office Rental        | 0                | 0                        | 0                  | 189,000          |
| 521610         | Voice Services                         | 22               | 5,233                    | 5,233              | 2,585            |
| 521625         | Voice Labor                            | 140              | 50                       | 50                 | 69               |
| 521630         | GIS Revolving Fund Services            | 0                | 3,836                    | 3,836              | 3,807            |
| 522430         | Miscellaneous Other Services & Charges | 26,717           | 11,421                   | 11,421             | 20,180           |
| 522722         | KRONOS Service Chargeback              | 0                | 0                        | 0                  | 142              |
| 522795         | Other Interfund Services               | 5,135            | 22,798                   | 22,798             | 17,685           |
| Total          | Other Services and Charges             | 139,930          | 177,221                  | 177,221            | 367,351          |
| Gra            | and Total Expenditures                 | 831,514          | 885,416                  | 885,416            | 619,779          |