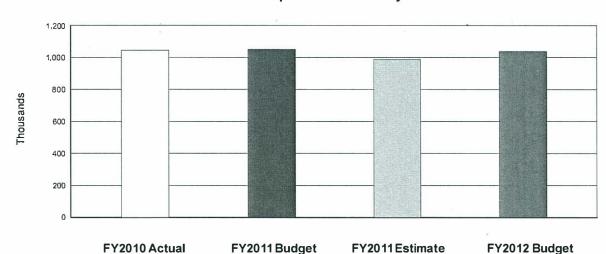

#### **Fund Summary**

Fund Name : Municipal Court Bldg Security Fund

Business Area Name : Municipal Courts Department

Fund No./Bus. Area No. : 2206 / 1600

|                                    | FY2011<br>Current Budget | FY2011<br>Estimate | FY2012<br>Budget |
|------------------------------------|--------------------------|--------------------|------------------|
| Beginning Fund Balance             | 123,633                  | 123,633            | 88,187           |
| Revenues                           | 986,462                  | 950,022            | 950,022          |
| Expenditures                       | 1,050,525                | 985,468            | 1,038,209        |
| Revenues Over/(Under) Expenditures | (64,063)                 | (35,446)           | (88,187)         |
| Ending Fund Balance                | 59,570                   | 88,187             | 0                |
| Fund Balance Distribution:         |                          |                    |                  |
| Non-Spendable                      | 0                        | 0                  | 0                |
| Restricted                         | 59,570                   | 88,187             | 0                |
| Committed                          | 0                        | 0                  | 0                |
| Assigned                           | 0                        | 0                  | 0                |
| Unassigned                         | 0                        | 0                  | 0                |

The above summarizes the FY2011 Budget, the FY2011 Estimate and the FY2012 Budget for the Municipal Courts Building Security Fund. Also included are the beginning and ending fund balances, total revenues and total expenditures.