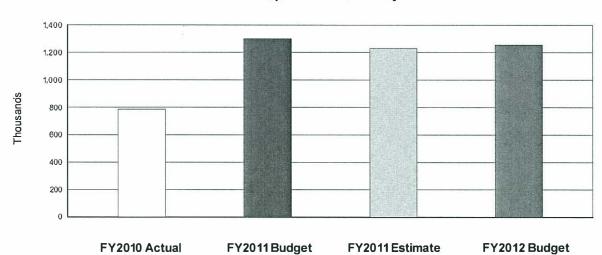

| Fund Name<br>Business Are<br>Fund No./Bus | 7                          | FY2010<br>Actual | FY2011<br>Current Budget | FY2011<br>Estimate | FY2012<br>Budget |
|-------------------------------------------|----------------------------|------------------|--------------------------|--------------------|------------------|
|                                           | Personnel Services         | 179,395          | 194,861                  | 192,360            | 196,762          |
|                                           | Supplies                   | 24,392           | 14,500                   | 4,250              | 5,000            |
|                                           | Other Services and Charges | 306,807          | 770,425                  | 432,118            | 595,081          |
|                                           | Equipment                  | 79,555           | 65,652                   | 274,152            | 207,500          |
|                                           | Non-Capital Equipment      | 194,231          | 255,000                  | 326,607            | 251,925          |
| Expenditures                              | Total M & O Expenditures   | 784,380          | 1,300,438                | 1,229,487          | 1,256,268        |
|                                           | Debt Service & Other Uses  | 0                | 0                        | 0                  | 0                |
|                                           | Total Expenditures         | 784,380          | 1,300,438                | 1,229,487          | 1,256,268        |
| Revenues                                  |                            | 3,573,423        | 140,000                  | 140,000            | 140,000          |

#### **Digital Houston** Library **Expenditure Summary**