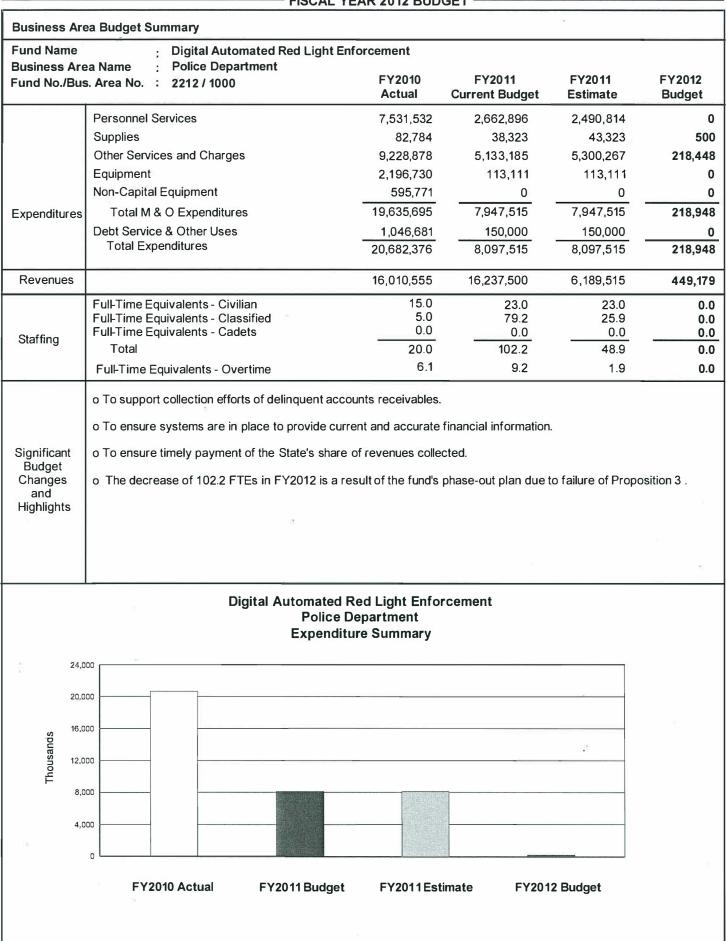

# : Digital Automated Red Light Enforcement Program

Business Area Name : Police Department

Fund No./Bus Area No. : 2212 / 1000

| Division<br>Description                                                                                                                                                                     |              |      | 010 Actual<br>Cost \$ |      | Estimate  | FY2012 Budget |         |
|---------------------------------------------------------------------------------------------------------------------------------------------------------------------------------------------|--------------|------|-----------------------|------|-----------|---------------|---------|
|                                                                                                                                                                                             | 100001       | FIES | COSL Ø                | FTEs | Cost \$   | FTEs          | Cost \$ |
| Chiefs Command<br>The City's Digital Automated Red Light Ca<br>Enforcement Safety Program (DARLEP) f<br>state-of-the-art digital camera and detection<br>was activated at 70 intersections. | ormally used |      | 20,682,376            |      | 8,097,515 |               | 218,948 |
|                                                                                                                                                                                             |              |      |                       |      |           |               |         |
|                                                                                                                                                                                             |              |      |                       |      |           |               |         |
|                                                                                                                                                                                             |              |      |                       |      | 2         |               |         |