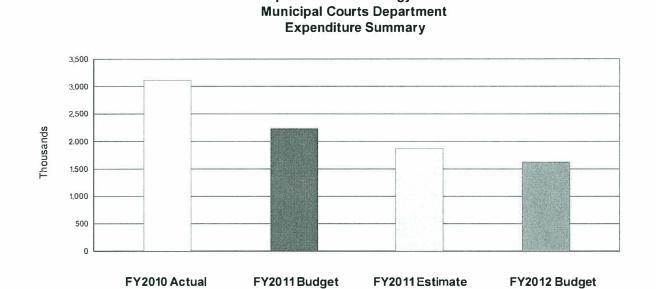

#### **Fund Summary**

Fund Name : Municipal Court Technology Fee Fund

Business Area Name : Municipal Courts Department

Fund No./Bus. Area No. : 2207 / 1600

|                                    | FY2011<br>Current Budget | FY2011<br>Estimate | FY2012<br>Budget |
|------------------------------------|--------------------------|--------------------|------------------|
| Beginning Fund Balance             | 855,281                  | 855,281            | 428,129          |
| Revenues                           | 1,609,081                | 1,444,198          | 1,444,198        |
| Expenditures                       | 2,232,484                | 1,871,350          | 1,622,346        |
| Revenues Over/(Under) Expenditures | (623,403)                | (427,152)          | (178,148)        |
| Ending Fund Balance                | 231,878                  | 428,129            | 249,981          |
| Fund Balance Distribution:         |                          |                    |                  |
| Non-Spendable                      | 0                        | 0                  | 0                |
| Restricted                         | 231,878                  | 428,129            | 249,981          |
| Committed                          | 0                        | 0                  | 0                |
| Assigned                           | 0                        | 0                  | 0                |
| Unassigned                         | 0                        | 0                  | 0                |

The above summarizes the FY2011 Budget, the FY2011 Estimate and the FY2012 Budget for the Municipal Courts Technology Fee Fund. Also included are the beginning and ending fund balances, total revenues and total expenditures.

| Fund Name                    | : Municipal Court Technolog                                                       | -                       |                          |                    |                  |
|------------------------------|-----------------------------------------------------------------------------------|-------------------------|--------------------------|--------------------|------------------|
| Business Are<br>Fund No./Bus | a Name : Municipal Courts Departme<br>s. Area No. : 2207 / 1600                   | nt<br>FY2010<br>Actual  | FY2011<br>Current Budget | FY2011<br>Estimate | FY2012<br>Budget |
|                              | Personnel Services                                                                | 480,244                 | 574,863                  | 575,542            |                  |
|                              | Supplies                                                                          | 0                       | 0                        | 0                  | C                |
|                              | Other Services and Charges                                                        | 1,883,543               | 907,621                  | 895,808            | 1,272,346        |
|                              | Equipment                                                                         | 0                       | 0                        | 0                  | (                |
|                              | Non-Capital Equipment                                                             | 0                       | 0                        | 0                  | C                |
| Expenditures                 | Total M & O Expenditures                                                          | 2,363,787               | 1,482,484                | 1,471,350          | 1,272,346        |
|                              | Debt Service & Other Uses                                                         | 750,000                 | 750,000                  | 400,000            | 350,000          |
| Total Expenditures           | 3,113,787                                                                         | 2,232,484               | 1,871,350                | 1,622,346          |                  |
| Revenues                     |                                                                                   | 1,622,690               | 1,609,081                | 1,444,198          | 1,444,198        |
|                              | Full-Time Equivalents - Civilian                                                  | 6.2                     | 7.0                      | 7.0                | 0.0              |
|                              | Full-Time Equivalents - Classified                                                | 0.0                     | 0.0                      | 0.0                | 0.0              |
| Staffing                     | Full-Time Equivalents - Cadets                                                    | 0.0                     | 0.0                      | 0.0                | 0.0              |
|                              | Total                                                                             | 6.2                     | 7.0                      | 7.0                | 0.0              |
|                              | Full-Time Equivalents - Overtime                                                  | 0.0                     | 0.0                      | 0.0                | 0.0              |
|                              | o FY2012 Personnel costs transferred to the                                       |                         |                          |                    |                  |
|                              | <ul> <li>FY2012 system maintenance expenses p<br/>Technology Fee Fund.</li> </ul> | reviously funded in the | e General Fund are r     | now budgeted in t  | the              |
| Significant                  |                                                                                   |                         |                          |                    |                  |
| Budget<br>Changes            |                                                                                   |                         |                          |                    |                  |
| and                          |                                                                                   |                         |                          |                    |                  |
| Highlights                   |                                                                                   |                         |                          |                    |                  |