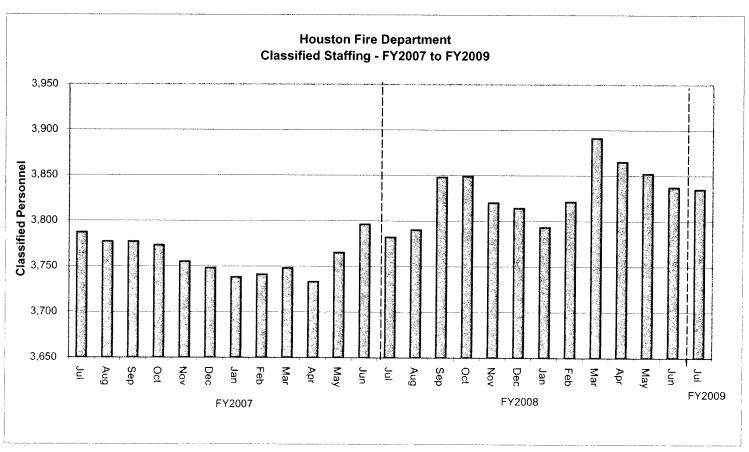

|        |
| West @ Tomball East Service Road                                | 1,062 |        |
| Lowest avg. events per site this month: Northbound Brazos @     |       |        |
| Elgin Street                                                    | 19    |        |

#### TREND INDICATORS - LOCAL ECONOMY



Source: Office of State Comptroller



Source: City of Houston Planning and Development Department



Source: Databook Houston; University of Houston Center for Public Policy; not seasonally adjusted

#### TREND INDICATORS - LOCAL ECONOMY



Source: Bureau of Labor Statistics - Houston, Galveston, Brazoria TX



Source: Bureau of Labor Statistics - Houston, Galveston, Brazoria TX



Source: Energy Information Administration/Natural Gas Monthly

#### TREND INDICATORS - RETIREMENTS





#### TREND INDICATORS - HIRING AND RETIREMENTS





#### TREND INDICATORS - HOUSTON EMERGENCY CENTER





#### TREND INDICATORS - RETIREMENTS



#### TREND INDICATORS - PARKING MANAGEMENT



#### TREND INDICATORS - MUNICIPAL COURTS







#### TREND INDICATORS - MUNICIPAL COURTS





\*Net of fees and expenses paid to Linebarger



#### TREND INDICATORS - MUNICIPAL COURTS







#### TREND INDICATORS - AMBULANCE SERVICES

#### **EMS Incidents and Transports**



#### EMS Revenue (Net Collections \*\*)



<sup>\*\*</sup> The net collections for July 2008 were computed using a 12-month average of the Contractor's Invoice

#### TREND INDICATORS - AMBULANCE SERVICES





#### TREND INDICATORS - MISCELLANEOUS







#### TREND INDICATORS - MISCELLANEOUS



3-1-1 became fully operational in Au