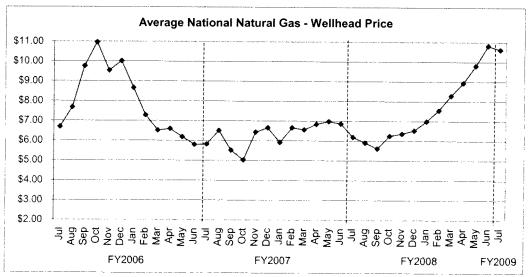

|       | 19     |
| Highest avg. events per site this month: Westbound FM1960       |       |        |
| West @ Tomball East Service Road                                | 1,062 |        |
| Lowest avg. events per site this month: Northbound Brazos @     |       |        |
| Elgin Street                                                    | 19    |        |

#### TREND INDICATORS - LOCAL ECONOMY



Source: Office of State Comptroller



Source: City of Houston Planning and Development Department



Source: Databook Houston; University of Houston Center for Public Policy; not seasonally adjusted

#### TREND INDICATORS - LOCAL ECONOMY



Source: Bureau of Labor Statistics - Houston, Galveston, Brazoria TX



Source: Bureau of Labor Statistics - Houston, Galveston, Brazoria TX



Source: Energy Information Administration/Natural Gas Monthly

#### TREND INDICATORS - RETIREMENTS





#### TREND INDICATORS - HIRING AND RETIREMENTS





#### TREND INDICATORS - HOUSTON EMERGENCY CENTER





#### TREND INDICATORS - RETIREMENTS



#### TREND INDICATORS - PARKING MANAGEMENT



#### TREND INDICATORS - MUNICIPAL COURTS







#### TREND INDICATORS - MUNICIPAL COURTS





\*Net of fees and expenses paid to Linebarger



#### TREND INDICATORS - MUNICIPAL COURTS







#### TREND INDICATORS - AMBULANCE SERVICES

#### **EMS Incidents and Transports**



#### EMS Revenue (Net Collections \*\*)



<sup>\*\*</sup> The net collections for July 2008 were computed using a 12-month average of the Contractor's Invoice

#### TREND INDICATORS - AMBULANCE SERVICES





#### TREND INDICAT