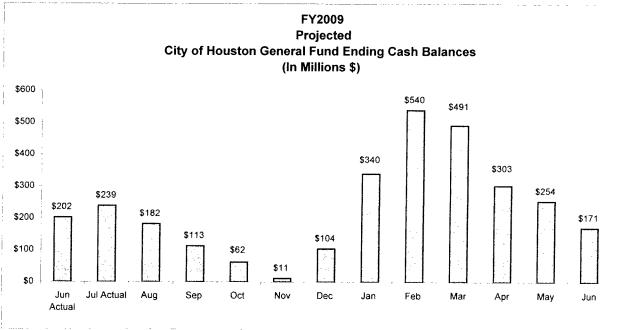

#### Fiscal Year 2008

The unaudited preliminary figures are shown for each fund. In accordance with government accounting standards for governmental funds, the final revenues for FY2008 will include revenues earned through June 30 if collected by the end of August. Expenditures through June 30 will include spending incurred before the end of June. As a result, there will be additional adjustments made for both revenue and expenditures. We expect the final undesignated fund balanced for the General Fund to be approximately \$253 million. This is a preliminary number, which is subject to change until the annual audit is completed.

We are projecting all other revenue and expenditures at budget.

We are estimating the ending unreserved undesignated fund balance to be approximately \$205 million, which is approximately 12% of estimated expenditures less debt service. This does not include the rainy day fund or sign abatement fund. The total unreserved fund balance is estimated to be approximately \$227 million.