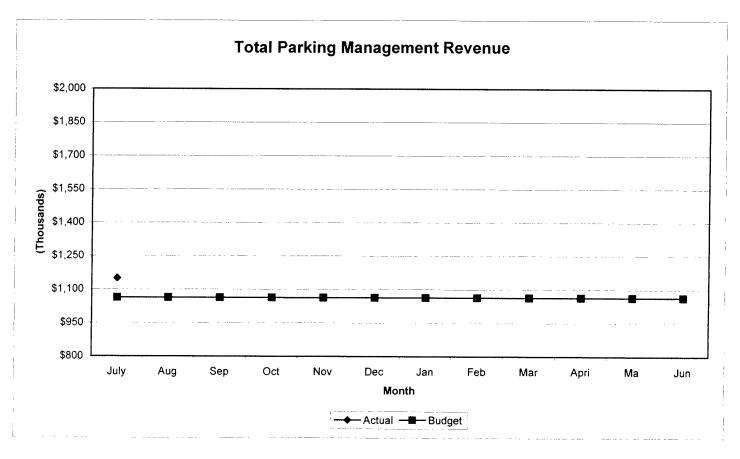

n Street                                                    | 19    |        |

#### TREND INDICATORS - LOCAL ECONOMY



Source: Office of State Comptroller



Source: City of Houston Planning and Development Department



Source: Databook Houston; University of Houston Center for Public Policy; not seasonally adjusted

#### TREND INDICATORS - LOCAL ECONOMY



Source: Bureau of Labor Statistics - Houston, Galveston, Brazoria TX



Source: Bureau of Labor Statistics - Houston, Galveston, Brazoria TX



Source: Energy Information Administration/Natural Gas Monthly

#### TREND INDICATORS - RETIREMENTS





#### TREND INDICATORS - HIRING AND RETIREMENTS





#### TREND INDICATORS - HOUSTON EMERGENCY CENTER





#### TREND INDICATORS - RETIREMENTS



#### TREND INDICATORS - PARKING MANAGEMENT



#### TREND INDICATORS - MUNICIPAL COURTS







#### TREND INDICATORS - MUNICIPAL COURTS





\*Net of fees and expenses paid to Linebarger



#### TREND INDICATORS - MUNICIPAL COURTS







#### TREND INDICATORS - AMBULANCE SERVICES

#### **EMS Incidents and Transports**



#### EMS Revenue (Net Collections \*\*)



<sup>\*\*</sup> The net collections for July 2008 were computed using a 12-month average of the Contractor's Invoice

#### TREND INDICATORS - AMBULANCE SERVICES





#### TREND INDICATORS - MISCELLANEOUS







#### TREND INDICATORS - MISCELLANEOUS



3-1-1 became fully operational in August 2001



<sup>4</sup> largest users of operator assisted 3-1-1 calls.