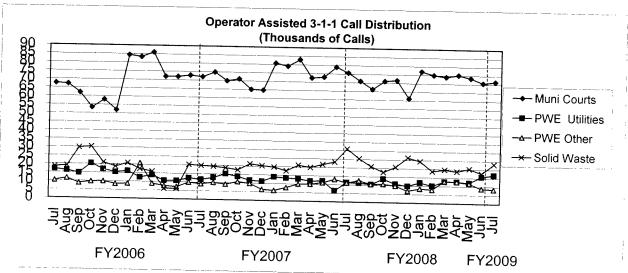

D INDICATORS - HIRING AND RETIREMENTS





#### TREND INDICATORS - HOUSTON EMERGENCY CENTER





#### TREND INDICATORS - RETIREMENTS



#### TREND INDICATORS - PARKING MANAGEMENT



#### TREND INDICATORS - MUNICIPAL COURTS







#### TREND INDICATORS - MUNICIPAL COURTS





\*Net of fees and expenses paid to Linebarger



#### TREND INDICATORS - MUNICIPAL COURTS







#### TREND INDICATORS - AMBULANCE SERVICES

#### **EMS Incidents and Transports**



#### EMS Revenue (Net Collections \*\*)



<sup>\*\*</sup> The net collections for July 2008 were computed using a 12-month average of the Contractor's Invoice

#### TREND INDICATORS - AMBULANCE SERVICES





#### TREND INDICATORS - MISCELLANEOUS







#### TREND INDICATORS - MISCELLANEOUS



3-1-1 became fully operational in August 2001



<sup>4</sup> largest users of operator assisted 3-1-1 calls.