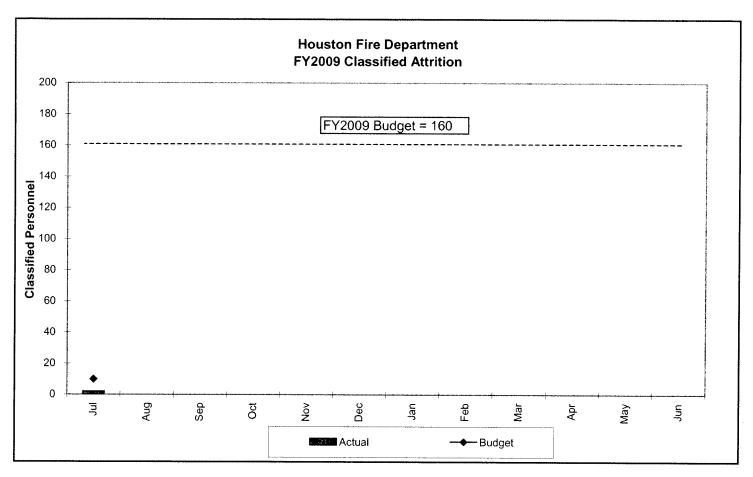

|        |
| West @ Tomball East Service Road                                | 1,062 |        |
| Lowest avg. events per site this month: Northbound Brazos @     |       |        |
| Elgin Street                                                    | 19    |        |

#### TREND INDICATORS - LOCAL ECONOMY



Source: Office of State Comptroller



Source: City of Houston Planning and Development Department



Source: Databook Houston; University of Houston Center for Public Policy; not seasonally adjusted

#### TREND INDICATORS - LOCAL ECONOMY



Source: Bureau of Labor Statistics - Houston, Galveston, Brazoria TX



Source: Bureau of Labor Statistics - Houston, Galveston, Brazoria TX



Source: Energy Information Administration/Natural Gas Monthly

#### TREND INDICATORS - RETIREMENTS





#### TREND INDICATORS - HIRING AND RETIREMENTS





#### TREND INDICATORS - HOUSTON EMERGENCY CENTER





#### TREND INDICATORS - RETIREMENTS



#### TREND INDICATORS - PARKING MANAGEMENT



#### TREND INDICATORS - MUNICIPAL COURTS







#### TREND INDICATORS - MUNICIPAL COURTS





\*Net of fees and expenses paid to Linebarger



#### TREND INDICATORS - MUNICIPAL COURTS







#### TREND INDICATORS - AMBULANCE SERVICES

#### **EMS Incidents and Transports**



#### EMS Revenue (Net Collections \*\*)



<sup>\*\*</sup> The net collections for July 2008 were computed using a 12-month average of the Contractor's Invoice

#### TREND INDICATORS - AMBULANCE SERVICES





#### TREND INDICATORS - MISCELLANEOUS







#### TREND INDICATORS - MISCELLANEOUS



3-1-1 became fully operational in