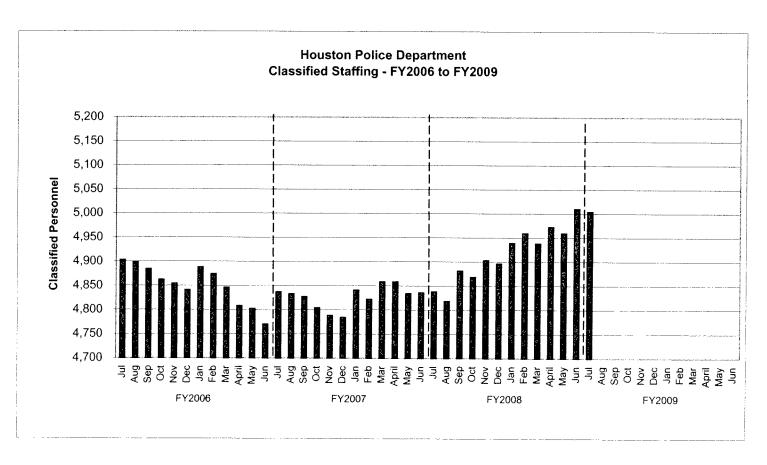

| 1,062 |        |
| Lowest avg. events per site this month: Northbound Brazos @     |       |        |
| Elgin Street                                                    | 19    |        |

#### TREND INDICATORS - LOCAL ECONOMY



Source: Office of State Comptroller



Source: City of Houston Planning and Development Department



Source: Databook Houston; University of Houston Center for Public Policy; not seasonally adjusted

#### TREND INDICATORS - LOCAL ECONOMY



Source: Bureau of Labor Statistics - Houston, Galveston, Brazoria TX



Source: Bureau of Labor Statistics - Houston, Galveston, Brazoria TX



Source: Energy Information Administration/Natural Gas Monthly

#### TREND INDICATORS - RETIREMENTS





#### TREND INDICATORS - HIRING AND RETIREMENTS





#### TREND INDICATORS - HOUSTON EMERGENCY CENTER





#### TREND INDICATORS - RETIREMENTS



#### TREND INDICATORS - PARKING MANAGEMENT



#### TREND INDICATORS - MUNICIPAL COURTS







#### TREND INDICATORS - MUNICIPAL COURTS





\*Net of fees and expenses paid to Linebarger



#### TREND INDICATORS - MUNICIPAL COURTS







#### TREND INDICATORS - AMBULANCE SERVICES

#### **EMS Incidents and Transports**



#### EMS Revenue (Net Collections \*\*)



<sup>\*\*</sup> The net collections for July 2008 were computed using a 12-month average of the Contractor's Invoice

#### TREND INDICATORS - AMBULANCE SERVICES





#### TREND INDICATORS - MISCELLANEOUS







#### TREND INDICATORS - MISCELLANEOUS



3-1-1 became fully operational in August 2001



<sup>4</sup> largest users of operator