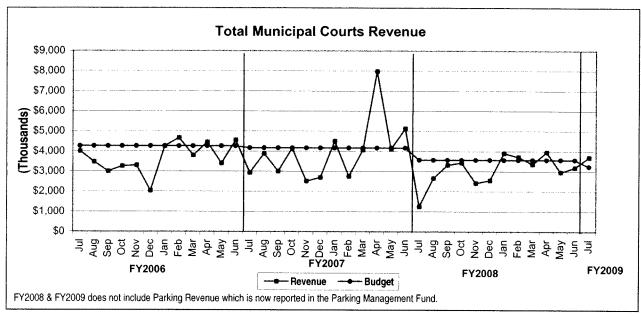

| 19    |        |

#### TREND INDICATORS - LOCAL ECONOMY



Source: Office of State Comptroller



Source: City of Houston Planning and Development Department



Source: Databook Houston; University of Houston Center for Public Policy; not seasonally adjusted

#### TREND INDICATORS - LOCAL ECONOMY



Source: Bureau of Labor Statistics - Houston, Galveston, Brazoria TX



Source: Bureau of Labor Statistics - Houston, Galveston, Brazoria TX



Source: Energy Information Administration/Natural Gas Monthly

#### TREND INDICATORS - RETIREMENTS





#### TREND INDICATORS - HIRING AND RETIREMENTS





#### TREND INDICATORS - HOUSTON EMERGENCY CENTER





#### TREND INDICATORS - RETIREMENTS



#### TREND INDICATORS - PARKING MANAGEMENT



#### TREND INDICATORS - MUNICIPAL COURTS







#### TREND INDICATORS - MUNICIPAL COURTS





\*Net of fees and expenses paid to Linebarger



#### TREND INDICATORS - MUNICIPAL COURTS







#### TREND INDICATORS - AMBULANCE SERVICES

#### **EMS Incidents and Transports**



#### EMS Revenue (Net Collections \*\*)



<sup>\*\*</sup> The net collections for July 2008 were computed using a 12-month average of the Contractor's Invoice

#### TREND INDICATORS - AMBULANCE SERVICES





#### TREND INDICATORS - MISCELLANEOUS







#### TREND INDICATORS - MISCELLANEOUS



3-1-1 became fully operational in August 2001



<sup>4</sup> largest users of operator assisted 3-1-1 calls.