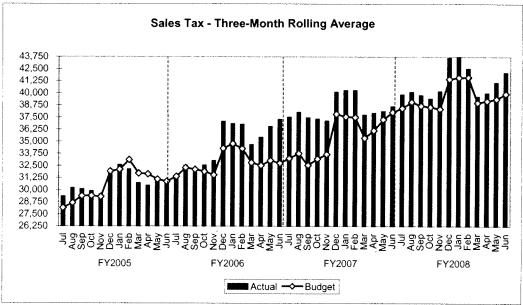

#### GENERAL FUND

We are projecting a shortfall of \$70 million. This is based largely on the revenue projections included in the Controller's Office Trends Report issued in May 2008. However, there are three revenue categories for which we have revised our projections since May. Our Sales Tax projection is up by \$6.8 million. This change was made to recognize higher than anticipated total collections in FY 2008 final, plus a 4.09% projected growth rate for FY 09. Revenues from Licenses & Permits are expected to come in about \$2.8 million lower than indicated in the Trends Report because the adopted budget anticipates shifting this amount from the Licenses and Permits revenue category to the Police Special Services Fund. Finally, we have increased the projection for Direct Interfund revenues by \$250,000 to more accurately reflect the adopted budget.

#### Fiscal Year 2009

The City of Houston continues to experience robust growth in sales tax revenue. The FY2009 adopted budget for sale tax revenue is \$527 million, higher by \$32 million than the FY2008 actual. We have decreased our projection for sales tax by \$2.2 million resulting from a lower than anticipated LPA revenue estimate. This decrease is offset by a reduction in expenditures of \$1.1 million.