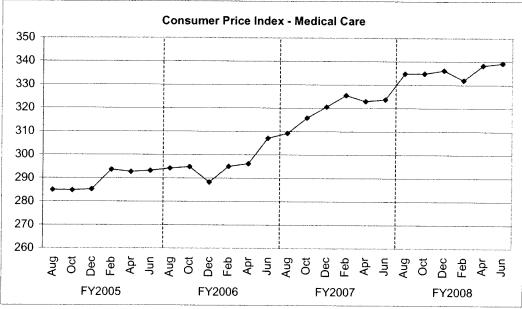

@ |       |        |
| Elgin Street                                                    |       | 19     |
| Highest avg. events per site this month: Westbound FM1960       |       |        |
| West @ Tomball East Service Road                                | 1,062 |        |
| Lowest avg. events per site this month: Northbound Brazos @     |       |        |
| Elgin Street                                                    | 19    |        |

#### TREND INDICATORS - LOCAL ECONOMY



Source: Office of State Comptroller



Source: City of Houston Planning and Development Department



Source: Databook Houston; University of Houston Center for Public Policy; not seasonally adjusted

#### TREND INDICATORS - LOCAL ECONOMY



Source: Bureau of Labor Statistics - Houston, Galveston, Brazoria TX



Source: Bureau of Labor Statistics - Houston, Galveston, Brazoria TX



Source: Energy Information Administration/Natural Gas Monthly

#### TREND INDICATORS - RETIREMENTS





#### TREND INDICATORS - HIRING AND RETIREMENTS





#### TREND INDICATORS - HOUSTON EMERGENCY CENTER





#### TREND INDICATORS - RETIREMENTS



#### TREND INDICATORS - PARKING MANAGEMENT



#### TREND INDICATORS - MUNICIPAL COURTS







#### TREND INDICATORS - MUNICIPAL COURTS





\*Net of fees and expenses paid to Linebarger



#### TREND INDICATORS - MUNICIPAL COURTS







#### TREND INDICATORS - AMBULANCE SERVICES

#### **EMS Incidents and Transports**



#### EMS Revenue (Net Collections \*\*)



<sup>\*\*</sup> The net collections for July 2008 were computed using a 12-month average of the Contractor's Inv