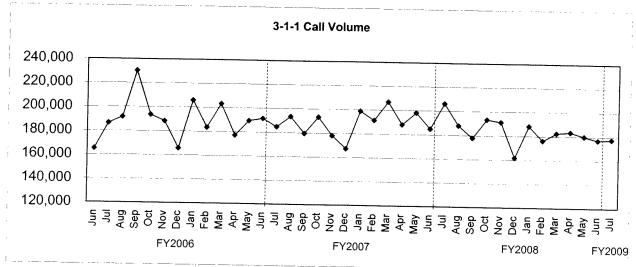

### TREND INDICATORS - RETIREMENTS





#### TREND INDICATORS - HIRING AND RETIREMENTS





#### TREND INDICATORS - HOUSTON EMERGENCY CENTER





#### TREND INDICATORS - RETIREMENTS



#### TREND INDICATORS - PARKING MANAGEMENT



#### TREND INDICATORS - MUNICIPAL COURTS







#### TREND INDICATORS - MUNICIPAL COURTS





\*Net of fees and expenses paid to Linebarger



#### TREND INDICATORS - MUNICIPAL COURTS







#### TREND INDICATORS - AMBULANCE SERVICES

#### **EMS Incidents and Transports**



#### EMS Revenue (Net Collections \*\*)



<sup>\*\*</sup> The net collections for July 2008 were computed using a 12-month average of the Contractor's Invoice

#### TREND INDICATORS - AMBULANCE SERVICES





#### TREND INDICATORS - MISCELLANEOUS







#### TREND INDICATORS - MISCELLANEOUS



3-1-1 became fully operational in August 2001



<sup>4</sup> largest users of operator assisted 3-1-1 calls.