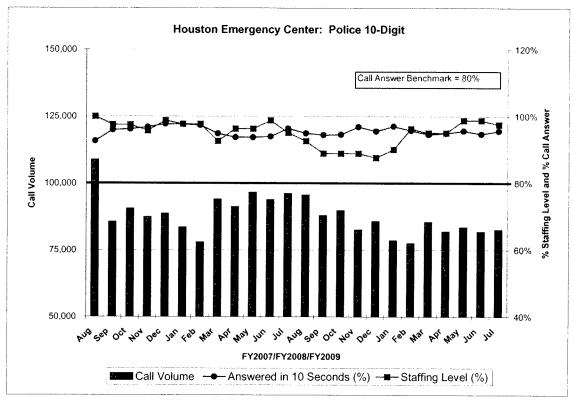

west avg. events per site this month: Northbound Brazos @     |       |        |
| Elgin Street                                                    | 19    |        |

#### TREND INDICATORS - LOCAL ECONOMY



Source: Office of State Comptroller



Source: City of Houston Planning and Development Department



Source: Databook Houston; University of Houston Center for Public Policy; not seasonally adjusted

#### TREND INDICATORS - LOCAL ECONOMY



Source: Bureau of Labor Statistics - Houston, Galveston, Brazoria TX



Source: Bureau of Labor Statistics - Houston, Galveston, Brazoria TX



Source: Energy Information Administration/Natural Gas Monthly

#### TREND INDICATORS - RETIREMENTS





#### TREND INDICATORS - HIRING AND RETIREMENTS





#### TREND INDICATORS - HOUSTON EMERGENCY CENTER





#### TREND INDICATORS - RETIREMENTS



#### TREND INDICATORS - PARKING MANAGEMENT



#### TREND INDICATORS - MUNICIPAL COURTS







#### TREND INDICATORS - MUNICIPAL COURTS





\*Net of fees and expenses paid to Linebarger



#### TREND INDICATORS - MUNICIPAL COURTS







#### TREND INDICATORS - AMBULANCE SERVICES

#### **EMS Incidents and Transports**



#### EMS Revenue (Net Collections \*\*)



<sup>\*\*</sup> The net collections for July 2008 were computed using a 12-month average of the Contractor's Invoice

#### TREND INDICATORS - AMBULANCE SERVICES





#### TREND INDICATORS - MISCELLANEOUS







#### TREND INDICATORS - MISCELLANEOUS



3-1-1 became fully operational in August 2001



<sup>4</sup> largest users of operator assisted 3-1-1 calls.