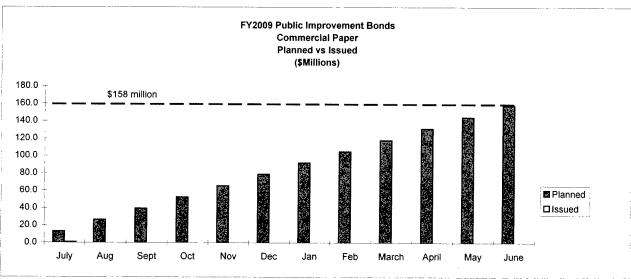

#### **COMMERCIAL PAPER AND BONDS**

The City's practice has been to maintain no more than 20% of the total outstanding debt for each type of debt in a variable rate structure. The City plans to refund GO commercial paper and most of its Airport System commercial paper in the next several months, as well as \$250 million of Airport's auction rate debt. Convention and Entertainment maintains a higher percentage of variable rate debt due to agreements with the Hotel Corporation.

At July 31, 2008, the ratio for each type of outstanding debt was:

| General Obligation           | 20.3% |
|------------------------------|-------|
| Combined Utility System      | 7.9%  |
| Aviation                     | 23.5% |
| Convention and Entertainment | 29.4% |