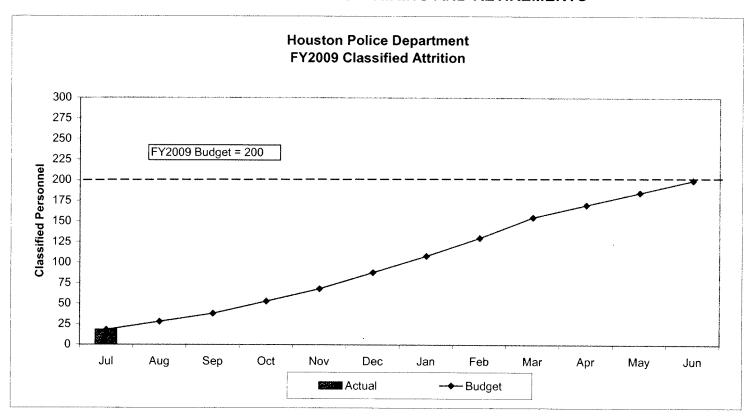

| 1,062 |        |
| Lowest avg. events per site this month: Northbound Brazos @     |       |        |
| Elgin Street                                                    | 19    |        |

#### TREND INDICATORS - LOCAL ECONOMY



Source: Office of State Comptroller



Source: City of Houston Planning and Development Department



Source: Databook Houston; University of Houston Center for Public Policy; not seasonally adjusted

#### TREND INDICATORS - LOCAL ECONOMY



Source: Bureau of Labor Statistics - Houston, Galveston, Brazoria TX



Source: Bureau of Labor Statistics - Houston, Galveston, Brazoria TX



Source: Energy Information Administration/Natural Gas Monthly

#### TREND INDICATORS - RETIREMENTS





#### TREND INDICATORS - HIRING AND RETIREMENTS





#### TREND INDICATORS - HOUSTON EMERGENCY CENTER





#### TREND INDICATORS - RETIREMENTS



#### TREND INDICATORS - PARKING MANAGEMENT



#### TREND INDICATORS - MUNICIPAL COURTS







#### TREND INDICATORS - MUNICIPAL COURTS





\*Net of fees and expenses paid to Linebarger



#### TREND INDICATORS - MUNICIPAL COURTS







#### TREND INDICATORS - AMBULANCE SERVICES

#### **EMS Incidents and Transports**



#### EMS Revenue (Net Collections \*\*)



<sup>\*\*</sup> The net collections for July 2008 were computed using a 12-month average of the Contractor's Invoice

#### TREND INDICATORS - AMBULANCE SERVICES





#### TREND INDICATORS - MISCELLANEOUS







#### TREND INDICATORS - MISCELLANEOUS



3-1-1 became fully operational in August 2001



<sup>4</sup> largest users of operato