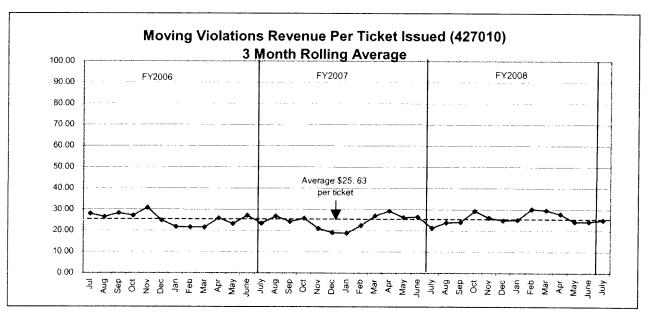

| 19    |        |

#### TREND INDICATORS - LOCAL ECONOMY



Source: Office of State Comptroller



Source: City of Houston Planning and Development Department



Source: Databook Houston; University of Houston Center for Public Policy; not seasonally adjusted

#### TREND INDICATORS - LOCAL ECONOMY



Source: Bureau of Labor Statistics - Houston, Galveston, Brazoria TX



Source: Bureau of Labor Statistics - Houston, Galveston, Brazoria TX



Source: Energy Information Administration/Natural Gas Monthly

#### TREND INDICATORS - RETIREMENTS





#### TREND INDICATORS - HIRING AND RETIREMENTS





#### TREND INDICATORS - HOUSTON EMERGENCY CENTER





#### TREND INDICATORS - RETIREMENTS



#### TREND INDICATORS - PARKING MANAGEMENT



#### TREND INDICATORS - MUNICIPAL COURTS







#### TREND INDICATORS - MUNICIPAL COURTS





\*Net of fees and expenses paid to Linebarger



#### TREND INDICATORS - MUNICIPAL COURTS







#### TREND INDICATORS - AMBULANCE SERVICES

#### **EMS Incidents and Transports**



#### EMS Revenue (Net Collections \*\*)



<sup>\*\*</sup> The net collections for July 2008 were computed using a 12-month average of the Contractor's Invoice

#### TREND INDICATORS - AMBULANCE SERVICES





#### TREND INDICATORS - MISCELLANEOUS







#### TREND INDICATORS - MISCELLANEOUS



3-1-1 became fully operational in August 2001



<sup>4</sup> largest users of operator assisted 3-1-1 calls.