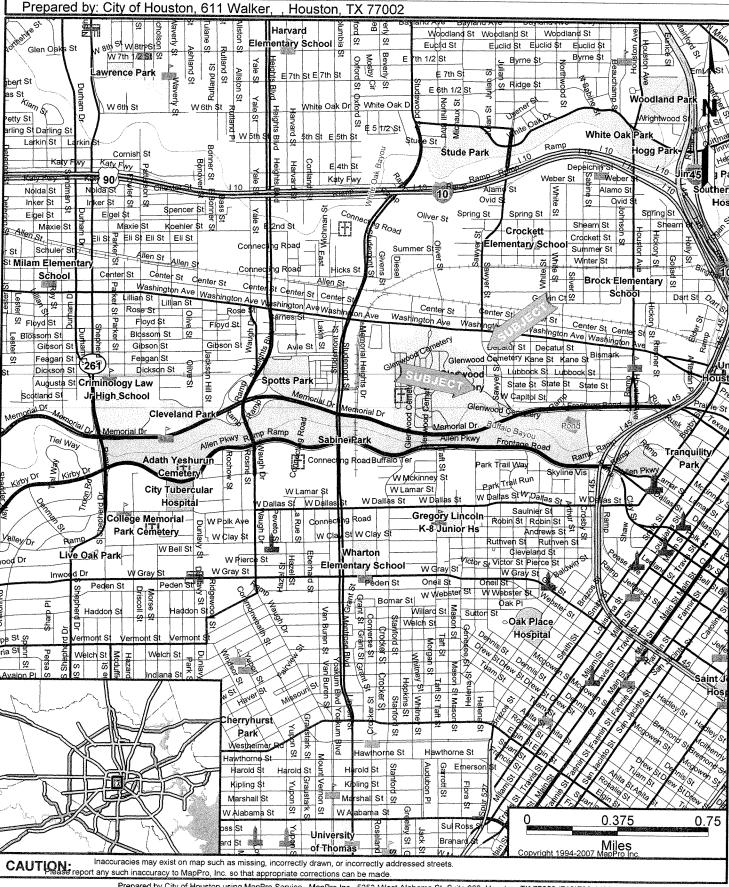

nwood Cemetery, Inc. (Easement)

Parcel AY3-559 (hike and bike trail easement)

Land:

Encumbered (Harris County Flood Control drainage easement)

TOTAL CONSIDERATION FOR PROPERTY INTEREST FROM GLENWOOD CEMETERY .....\$38,764.00 ®

Sale to Glenwood Cemetery, Inc. (Fee)

Parcel SY6-126 (Well Site #20)

Land:

Encumbered (within gully)

Unencumbered

TOTAL CONSIDERATION FOR SALE OF PROPERTY TO GLENWOOD CEMETERY......\$25,375.00

MSM:AI:eg

S:/Guajardo/Glenwood-Well #20 Transfer RCA.doc

cc: Marty Stein

Daniel W. Krueger, P.E.

Date: 03/05/2007

## **LOCATION MAP**

Description: Buffalo Bayou Trail Hike and Bike Project (from Shepherd to Sabine)

Glenwood Acquisition Parcel AY3-559 and City Sales Parcel SY6-126 (Well #20, J49-011)

C.I.P. N-000420-0018-1, Key Map Page 493 J and K and 492 M



N935F





SUBJECT: An ordinance amending Planning and Zoning Category Page Agenda Item Regulations for City of Houston Tax Increment Reinvestment # 1 1 of \_1 Zone No. One (St. George Place TIRZ). FROM: (Department or other point of origin): **Origination Date** Agenda Finance & Administration March 21, 2007

DIRECTOR'S SIGNATURE:

Council Districts affected:

**Date** 

"C" - CM Clutterbuck

For additional information contact:

Robert Fiederlein Julia Gee

Phone: (713) 837-9661 Phone: (713) 837-7828

Date and identification of prior authorizing Council Action: Ord. 92-1313, 10/07/92; Ord. 93-1062, 9/01/93; Ord. 97-63. 1/15/97: Motion 1999-756. 7/21/99; Ord. 99-756 7/21/99; Motion 05-183, 3/2/05; Ord. 05-260, 3/16/05; Motion

07-236, 2/28/07

**RECOMMENDATION: (Summary)** 

City Council