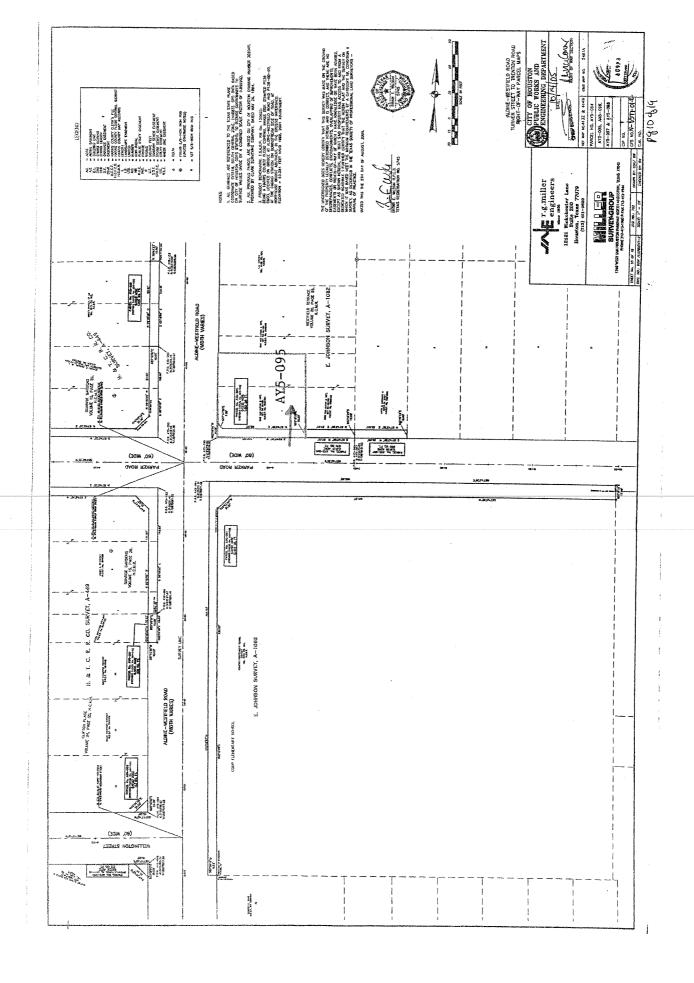

Part B Exhibit 3
Page 2

| • | ugu | _ |
|---|-----|---|
| - |     | _ |
|   |     |   |
|   |     |   |
|   |     |   |
|   |     |   |

|          |               |                |                    |                     | and the second s | į.        |                     |              |                        |                        |             |
|----------|---------------|----------------|--------------------|---------------------|--------------------------------------------------------------------------------------------------------------------------------------------------------------------------------------------------------------------------------------------------------------------------------------------------------------------------------------------------------------------------------------------------------------------------------------------------------------------------------------------------------------------------------------------------------------------------------------------------------------------------------------------------------------------------------------------------------------------------------------------------------------------------------------------------------------------------------------------------------------------------------------------------------------------------------------------------------------------------------------------------------------------------------------------------------------------------------------------------------------------------------------------------------------------------------------------------------------------------------------------------------------------------------------------------------------------------------------------------------------------------------------------------------------------------------------------------------------------------------------------------------------------------------------------------------------------------------------------------------------------------------------------------------------------------------------------------------------------------------------------------------------------------------------------------------------------------------------------------------------------------------------------------------------------------------------------------------------------------------------------------------------------------------------------------------------------------------------------------------------------------------|-----------|---------------------|--------------|------------------------|------------------------|-------------|
| Tax Year | COH Gross Rev | HISD Gross Rev | COH Aff<br>Housing | HISD Aff<br>Housing | HISD Set<br>Aside                                                                                                                                                                                                                                                                                                                                                                                                                                                                                                                                                                                                                                                                                                                                                                                                                                                                                                                                                                                                                                                                                                                                                                                                                                                                                                                                                                                                                                                                                                                                                                                                                                                                                                                                                                                                                                                                                                                                                                                                                                                                                                              | Admin     | FRB Debt<br>Service | COH<br>Admin | Muni Service<br>Charge | Gregory &<br>Parks O&M | Net Rev     |
| 2006     | \$1,070,699   | \$1,593,598    | \$356,900          | \$531,199           | \$531,199                                                                                                                                                                                                                                                                                                                                                                                                                                                                                                                                                                                                                                                                                                                                                                                                                                                                                                                                                                                                                                                                                                                                                                                                                                                                                                                                                                                                                                                                                                                                                                                                                                                                                                                                                                                                                                                                                                                                                                                                                                                                                                                      | \$150,000 | \$0                 | \$60,690     | \$300,000              | \$0                    | \$734,308   |
| 2007     | \$1,184,672   | \$1,758,064    | \$394,891          | \$586,021           | \$586,021                                                                                                                                                                                                                                                                                                                                                                                                                                                                                                                                                                                                                                                                                                                                                                                                                                                                                                                                                                                                                                                                                                                                                                                                                                                                                                                                                                                                                                                                                                                                                                                                                                                                                                                                                                                                                                                                                                                                                                                                                                                                                                                      | \$153,000 | \$250,000           | \$64,489     |                        | \$0                    | \$758,314   |
| 2008     | \$1,303,205   | \$1,865,338    | \$434,402          | \$621,779           | \$621,779                                                                                                                                                                                                                                                                                                                                                                                                                                                                                                                                                                                                                                                                                                                                                                                                                                                                                                                                                                                                                                                                                                                                                                                                                                                                                                                                                                                                                                                                                                                                                                                                                                                                                                                                                                                                                                                                                                                                                                                                                                                                                                                      | \$156,060 | \$250,000           | \$68,440     |                        | \$192,000              | \$671,082   |
| 2009     | \$1,410,837   | \$1,960,926    | \$470,279          | \$653,642           | \$653,642                                                                                                                                                                                                                                                                                                                                                                                                                                                                                                                                                                                                                                                                                                                                                                                                                                                                                                                                                                                                                                                                                                                                                                                                                                                                                                                                                                                                                                                                                                                                                                                                                                                                                                                                                                                                                                                                                                                                                                                                                                                                                                                      | \$159,181 | \$250,000           | \$72,028     |                        | \$195,840              | \$761,091   |
| 2010     | \$1,663,546   | \$2,098,557    | \$554,515          | \$699,519           | \$699,519                                                                                                                                                                                                                                                                                                                                                                                                                                                                                                                                                                                                                                                                                                                                                                                                                                                                                                                                                                                                                                                                                                                                                                                                                                                                                                                                                                                                                                                                                                                                                                                                                                                                                                                                                                                                                                                                                                                                                                                                                                                                                                                      | \$162,365 | \$250,000           | \$80,452     |                        | \$199,757              | \$956,795   |
| 2011     | \$2,020,211   | \$2,160,016    | \$673,404          | \$720,005           | \$720,005                                                                                                                                                                                                                                                                                                                                                                                                                                                                                                                                                                                                                                                                                                                                                                                                                                                                                                                                                                                                                                                                                                                                                                                                                                                                                                                                                                                                                                                                                                                                                                                                                                                                                                                                                                                                                                                                                                                                                                                                                                                                                                                      | \$165,612 | \$250,000           | \$92,340     |                        | \$203,752              | \$1,192,744 |
| 2012     | \$2,297,295   | \$2,239,960    | \$765,765          | \$746,653           | \$746,653                                                                                                                                                                                                                                                                                                                                                                                                                                                                                                                                                                                                                                                                                                                                                                                                                                                                                                                                                                                                                                                                                                                                                                                                                                                                                                                                                                                                                                                                                                                                                                                                                                                                                                                                                                                                                                                                                                                                                                                                                                                                                                                      | \$168,924 | \$250,000           | \$101,577    |                        | \$207,827              | \$1,384,243 |
| 2013     | \$2,444,691   | \$2,272,365    | \$814,897          | \$757,455           | \$757,455                                                                                                                                                                                                                                                                                                                                                                                                                                                                                                                                                                                                                                                                                                                                                                                                                                                                                                                                                                                                                                                                                                                                                                                                                                                                                                                                                                                                                                                                                                                                                                                                                                                                                                                                                                                                                                                                                                                                                                                                                                                                                                                      | \$172,303 | \$250,000           | \$106,490    |                        | \$211,984              | \$1,477,549 |
| 2014     | \$2,551,060   | \$2,300,301    | \$850,353          | \$766,767           | \$766,767                                                                                                                                                                                                                                                                                                                                                                                                                                                                                                                                                                                                                                                                                                                                                                                                                                                                                                                                                                                                                                                                                                                                                                                                                                                                                                                                                                                                                                                                                                                                                                                                                                                                                                                                                                                                                                                                                                                                                                                                                                                                                                                      | \$175,749 | \$250,000           | \$110,035    |                        | \$216,223              | \$1,543,163 |
| 2015     | \$2,661,683   | \$2,324,885    | \$887,228          | \$774,962           | \$774,962                                                                                                                                                                                                                                                                                                                                                                                                                                                                                                                                                                                                                                                                                                                                                                                                                                                                                                                                                                                                                                                                                                                                                                                                                                                                                                                                                                                                                                                                                                                                                                                                                                                                                                                                                                                                                                                                                                                                                                                                                                                                                                                      | \$179,264 | \$250,000           | \$113,723    |                        | \$220,548              | \$1,610,134 |
| 2016     | \$2,776,730   | \$2,340,017    | \$925,577          | \$780,006           | \$780,006                                                                                                                                                                                                                                                                                                                                                                                                                                                                                                                                                                                                                                                                                                                                                                                                                                                                                                                                                                                                                                                                                                                                                                                                                                                                                                                                                                                                                                                                                                                                                                                                                                                                                                                                                                                                                                                                                                                                                                                                                                                                                                                      | \$182,849 | \$250,000           | \$117,558    |                        | \$224,959              | \$1,676,530 |
| 2017     | \$2,896,380   | \$2,340,017    | \$965,460          | \$780,006           | \$780,006                                                                                                                                                                                                                                                                                                                                                                                                                                                                                                                                                                                                                                                                                                                                                                                                                                                                                                                                                                                                                                                                                                                                                                                                                                                                                                                                                                                                                                                                                                                                                                                                                                                                                                                                                                                                                                                                                                                                                                                                                                                                                                                      | \$186,506 | \$1.041.666         | \$121,546    |                        | \$229,458              | \$948,901   |
| 2018     | \$3,020,816   | \$2,372,609    | \$1,006,939        | \$790,870           | \$790,870                                                                                                                                                                                                                                                                                                                                                                                                                                                                                                                                                                                                                                                                                                                                                                                                                                                                                                                                                                                                                                                                                                                                                                                                                                                                                                                                                                                                                                                                                                                                                                                                                                                                                                                                                                                                                                                                                                                                                                                                                                                                                                                      | \$190,236 | \$1.041.666         | \$125,694    |                        | \$234,047              | \$1,026,598 |
| 2019     | \$3,150,229   | \$2,387,741    | \$1,050,076        | \$795,914           | \$795,914                                                                                                                                                                                                                                                                                                                                                                                                                                                                                                                                                                                                                                                                                                                                                                                                                                                                                                                                                                                                                                                                                                                                                                                                                                                                                                                                                                                                                                                                                                                                                                                                                                                                                                                                                                                                                                                                                                                                                                                                                                                                                                                      | \$50,000  | \$1,041,666         | \$130,008    |                        | \$238,728              | \$1,245,429 |
| 2020     | \$3,284,819   | \$2,387,741    | \$1,094,940        | \$795,914           | \$795,914                                                                                                                                                                                                                                                                                                                                                                                                                                                                                                                                                                                                                                                                                                                                                                                                                                                                                                                                                                                                                                                                                                                                                                                                                                                                                                                                                                                                                                                                                                                                                                                                                                                                                                                                                                                                                                                                                                                                                                                                                                                                                                                      | \$50,000  | \$1,041,666         | \$134,494    |                        | \$243,502              | \$1,322,090 |
| 2021     | \$3,424,792   | \$2,387,741    | \$1,141,597        | \$795,914           | \$795,914                                                                                                                                                                                                                                                                                                                                                                                                                                                                                                                                                                                                                                                                                                                                                                                                                                                                                                                                                                                                                                                                                                                                                                                                                                                                                                                                                                                                                                                                                                                                                                                                                                                                                                                                                                                                                                                                                                                                                                                                                                                                                                                      | \$50,000  | \$1,041,666         | \$139,160    |                        | \$248,372              | \$1,401,989 |
| 2022     | \$3,570,365   | \$2,387,741    | \$1,190,122        | \$795,914           | \$795,914                                                                                                                                                                                                                                                                                                                                                                                                                                                                                                                                                                                                                                                                                                                                                                                                                                                                                                                                                                                                                                                                                                                                                                                                                                                                                                                                                                                                                                                                                                                                                                                                                                                                                                                                                                                                                                                                                                                                                                                                                                                                                                                      | \$50,000  | \$1,041,666         | \$144,012    |                        | \$253,340              | \$1,485,258 |
| 2023     | \$3,721,760   | \$2,387,741    | \$1,240,587        | \$795,914           | \$795,914                                                                                                                                                                                                                                                                                                                                                                                                                                                                                                                                                                                                                                                                                                                                                                                                                                                                                                                                                                                                                                                                                                                                                                                                                                                                                                                                                                                                                                                                                                                                                                                                                                                                                                                                                                                                                                                                                                                                                                                                                                                                                                                      | \$50,000  | \$1,041,666         | \$149,059    |                        | \$258,407              | \$1,572,038 |
| 2024     | \$3,879,211   | \$2,387,741    | \$1,293,070        | \$795,914           | \$795,914                                                                                                                                                                                                                                                                                                                                                                                                                                                                                                                                                                                                                                                                                                                                                                                                                                                                                                                                                                                                                                                                                                                                                                                                                                                                                                                                                                                                                                                                                                                                                                                                                                                                                                                                                                                                                                                                                                                                                                                                                                                                                                                      | \$50,000  | \$1,041,666         | \$154,307    |                        | \$263,575              | \$1,662,470 |
| 2025     | \$4,042,960   | \$2,387,741    | \$1,347,653        | \$795,914           | \$795,914                                                                                                                                                                                                                                                                                                                                                                                                                                                                                                                                                                                                                                                                                                                                                                                                                                                                                                                                                                                                                                                                                                                                                                                                                                                                                                                                                                                                                                                                                                                                                                                                                                                                                                                                                                                                                                                                                                                                                                                                                                                                                                                      | \$50,000  | \$1,041,666         | \$159,765    |                        | \$268,846              | \$1,756,706 |
| 2026     | \$4,213,259   |                | \$1,404,420        | \$795,914           | \$795,914                                                                                                                                                                                                                                                                                                                                                                                                                                                                                                                                                                                                                                                                                                                                                                                                                                                                                                                                                                                                                                                                                                                                                                                                                                                                                                                                                                                                                                                                                                                                                                                                                                                                                                                                                                                                                                                                                                                                                                                                                                                                                                                      | \$50,000  |                     | \$165,442    |                        |                        | \$1,854,900 |
| 2027     | \$4,390,370   |                | \$1,463,457        | \$795,914           | \$795,914                                                                                                                                                                                                                                                                                                                                                                                                                                                                                                                                                                                                                                                                                                                                                                                                                                                                                                                                                                                                                                                                                                                                                                                                                                                                                                                                                                                                                                                                                                                                                                                                                                                                                                                                                                                                                                                                                                                                                                                                                                                                                                                      | \$50,000  | \$1,041,666         | \$171,346    |                        |                        | \$1,957,215 |
| 2028     | \$4,574,565   | \$2,387,741    | \$1,524,855        | \$795,914           | \$795,914                                                                                                                                                                                                                                                                                                                                                                                                                                                                                                                                                                                                                                                                                                                                                                                                                                                                                                                                                                                                                                                                                                                                                                                                                                                                                                                                                                                                                                                                                                                                                                                                                                                                                                                                                                                                                                                                                                                                                                                                                                                                                                                      | \$50,000  | \$1,041,666         | \$177,486    |                        | \$285,302              | \$2,063,820 |
|          |               |                |                    |                     |                                                                                                                                                                                                                                                                                                                                                                                                                                                                                                                                                                                                                                                                                                                                                                                                                                                                                                                                                                                                                                                                                                                                                                                                                                                                                                                                                                                                                                                                                                                                                                                                                                                                                                                                                                                                                                                                                                                                                                                                                                                                                                                                |           |                     |              |                        |                        | . , ,       |