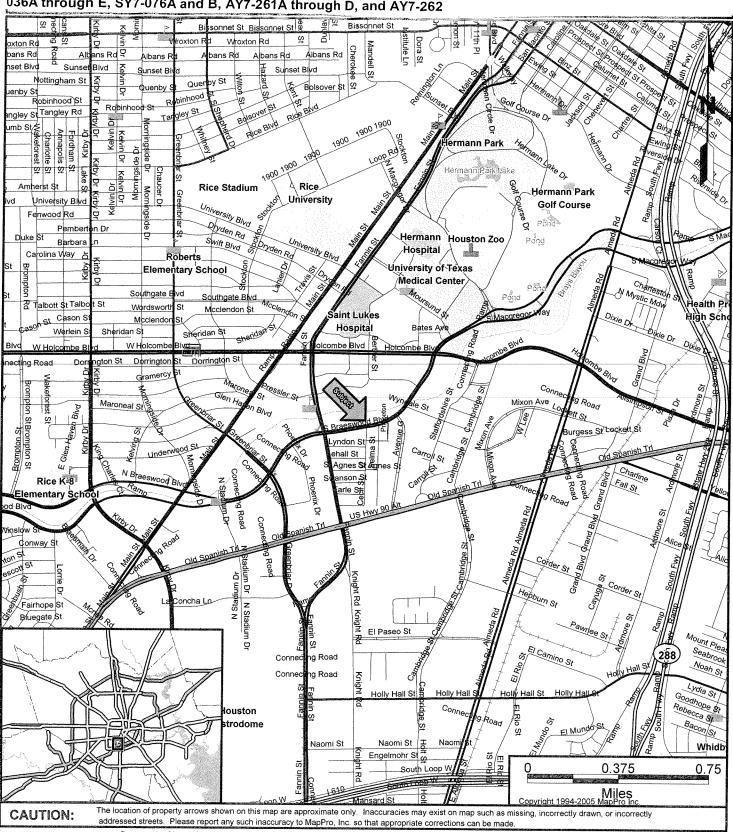

# **PROPERTY** - NUMBERS 11 through 14

- 11. RECOMMENDATION from Director Department of Public Works & Engineering, reviewed and approved by the Joint Referral Committee, on request from Steve King, CB Richard Ellis, Inc., on behalf of Westpark Investors, LLC (Dan Alessio, General Partner), for sale of ±6,900-square-feet of excess fee-owned property within City Water Well Site #6, adjacent to 6300 Westpark Drive, in exchange for conveyance to the City of a sanitary control easement, over the entire area being sold, out of the G. C. & S. F. R. R. Survey, Section 2, A-1026, Parcels SY7-050 and QY7-003 APPRAISERS DISTRICT C CLUTTERBUCK
- 12. RECOMMENDATION from Director Department of Public Works & Engineering, reviewed and approved by the Joint Referral Committee, on request from Abigail Butler of the University of Texas M. D. Anderson Cancer Center (M.D. Anderson), for abandonment and sale of a 15-foot-wide alley, located in Blocks 14, 15, 18, 19, 21 and 22; Selma Avenue, from Braeswood Boulevard to Eton Street, from Eton Street to St. Agnes Street, and from St. Agnes Street south to its terminus; Princeton Street, from Braeswood Boulevard to Eton Street; Eton Street, from Cecil Avenue east to its terminus; St. Agnes Street, from Cecil Avenue to the east right of way line of Selma Avenue; and a portion of Cecil Street, from St. Agnes Street to Swanson Street; in exchange for the conveyance to the City of right of way for the widening and realignment of Bertner Avenue, from Braeswood Boulevard to Old Spanish Trail; all located within Institute Addition, SY6-036A through E, SY7-076A and B, AY7-261A through D, and AY7-262 DISTRICT D EDWARDS
- 13. RECOMMENDATION from Director Department of Public Works & Engineering to purchase Parcel AY6-138, located at 6121 Kirby Drive, owned by Lamesa Properties, Ltd., a Texas limited partnership, Julie Tysor, Vice-President for the KIRBY DRIVE STORM SEWER RELIEF PROJECT, SEGMENT 3 from Swift Boulevard to Robinhood, M-000771-0003-2-01 DISTRICT C CLUTTERBUCK
- 14. RECOMMENDATION from Director Department of Public Works & Engineering to purchase Parcels AY3-590 and AY3-591, located in the 2000 block of McKinney Street, owned by Union Pacific Railroad Company, a/k/a Southern Pacific Transportation Company, Pat Moran, Real Estate Property Manager for the COLUMBIA TAP UNION STATION HIKE AND BIKE TRAIL PROJECT, N-000420-0037-2-01 DISTRICT I ALVARADO