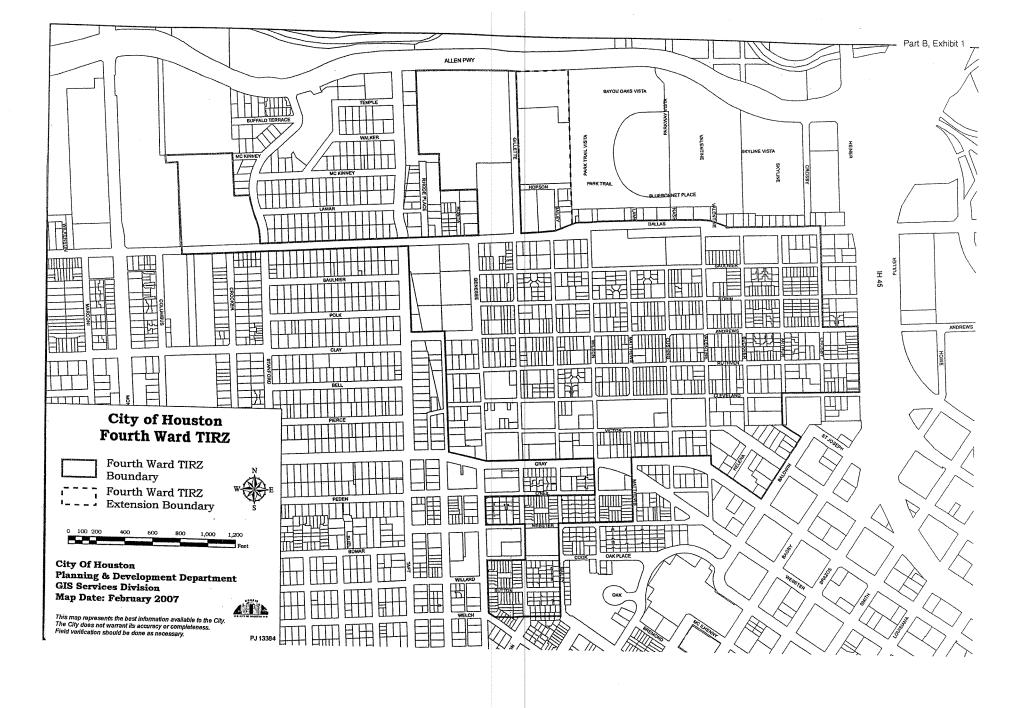

# **HEARINGS** - 9:00A.M.

1. PUBLIC HEARING regarding amendments to the Project and Financing Plan for TIRZ #14 (FOURTH WARD ZONE) - DISTRICTS D - EDWARDS and I - ALVARADO

**MAYOR'S REPORT** 

**CONSENT AGENDA NUMBERS 2 through 57** 