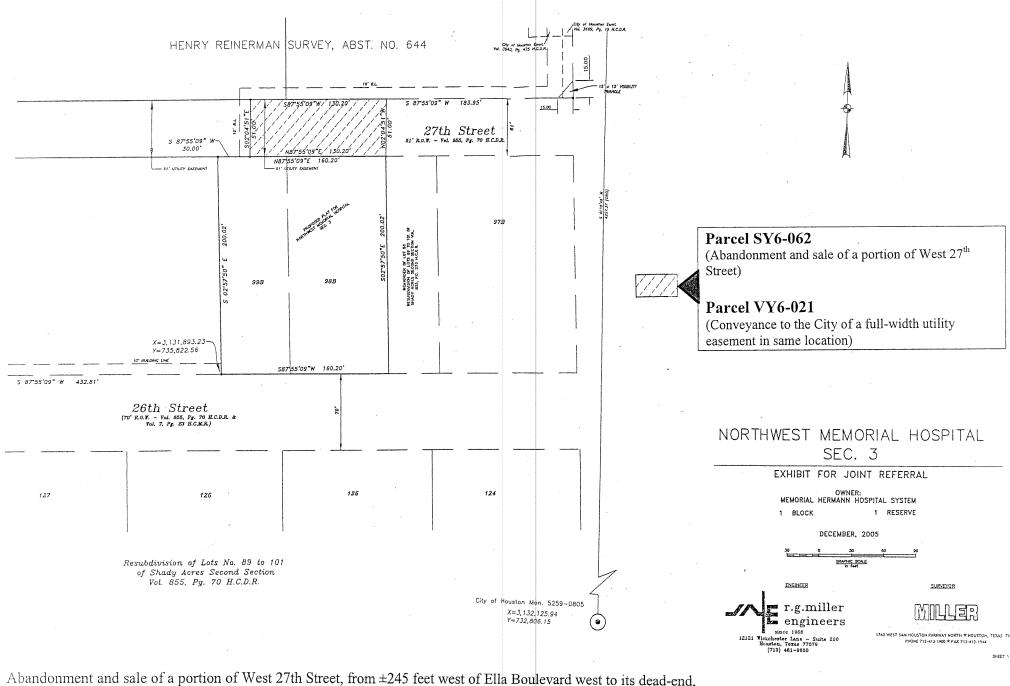

# **ORDINANCES** - NUMBERS 21 through 57

- 21. ORDINANCE finding and determining that public convenience and necessity no longer require the continued use of a 1,200 square foot (0.0275 acre), more or less, tract of land (Parcel SY7-013), located at 3500 Telephone Road and the north line of Brays Bayou, Luke Moore Survey, A-51, Harris County, Texas and part of the former Telephone Road Sanitary Sewer Lift Station; vacating and abandoning said tract of land to the Harris County Flood Control District, the abutting owner, in consideration of owner's payment of \$2,400.00 and other consideration to the City **DISTRICT** I ALVARADO
- 22. ORDINANCE finding and determining that public convenience and necessity no longer require the continued use of a portion of West 27th Street right of way, containing 6,620 square feet of land, more or less, being out of the resubdivision of Lots 89 to 101 of Shady Acres Second Addition, situated in the Henry Reinerman Survey, A-644, Houston, Harris County, Texas; Parcel SY6-062; vacating and abandoning Parcel SY6-062 to Memorial Hermann Hospital System, the abutting owner, in consideration of owner's dedication back to the City of the said parcel as a utility easement, and payment of \$70,080.00 and other consideration to the City **DISTRICT H GARCIA**
- 23. ORDINANCE finding and determining that public convenience and necessity no longer require the continued use of a portion of the former City of Houston Water Well Pump Site No. 20, located at 901 Sawyer Street (Parcel SY6-126), located in the John Austin Survey, A-1, Houston, Harris County, Texas, containing 8,074 square feet of land, more or less; vacating and abandoning said tract of land to Glenwood Cemetery, Inc., abutting owner, in consideration of abutting owner's conveyance to the City of a parcel of land (Parcel AY3-559), also located in said John Austin Survey, A-1, containing 8,075 square feet of land, more or less; authorizing the payment to abutting owner of \$13,389.00 as partial consideration for said Parcel AY3-559 **DISTRICT** H GARCIA
- 24. ORDINANCE amending the Planning and Zoning Regulations of Reinvestment Zone Number One, City of Houston, Texas (St. George Place), relating to Planned Unit Developments; making certain findings and provisions relating thereto; containing a severability clause <a href="DISTRICT">DISTRICT</a> C CLUTTERBUCK
- 25. ORDINANCE consenting to the creation of the **HARRIS COUNTY IMPROVEMENT DISTRICT NO. 6** and the inclusion of certain land within the district **DISTRICT D EDWARDS**
- 26. ORDINANCE consenting to the addition of 28.099 acres of land to HARRIS COUNTY MUNICIPAL UTILITY DISTRICT NO. 460; for inclusion in its district DISTRICT D EDWARDS