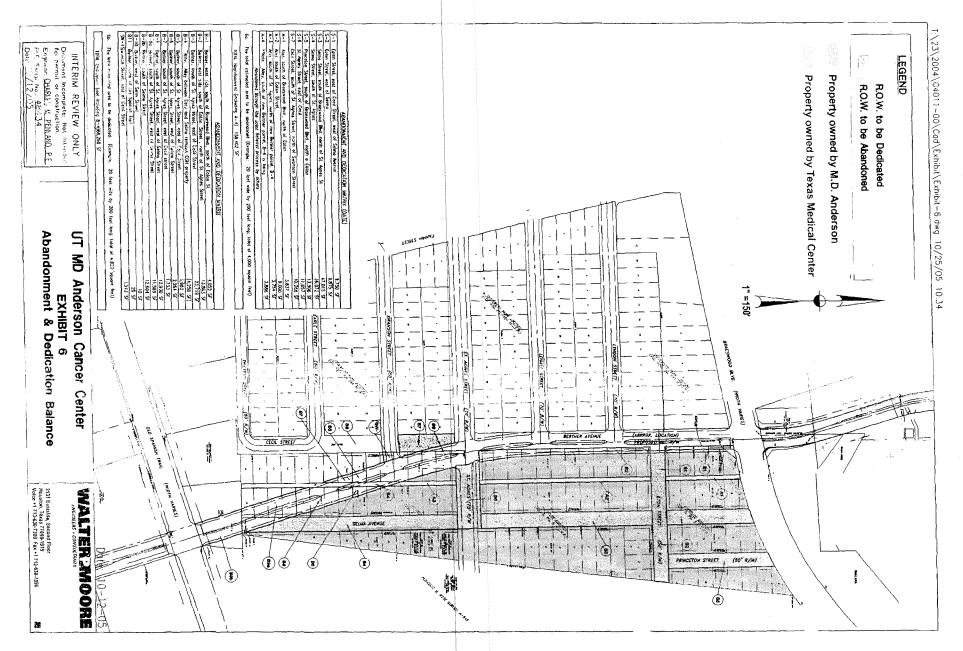

# **PROPERTY** - NUMBERS 11 through 14

- 11. RECOMMENDATION from Director Department of Public Works & Engineering, reviewed and approved by the Joint Referral Committee, on request from Steve King, CB Richard Ellis, Inc., on behalf of Westpark Investors, LLC (Dan Alessio, General Partner), for sale of ±6,900-square-feet of excess fee-owned property within City Water Well Site #6, adjacent to 6300 Westpark Drive, in exchange for conveyance to the City of a sanitary control easement, over the entire area being sold, out of the G. C. & S. F. R. R. Survey, Section 2, A-1026, Parcels SY7-050 and QY7-003 APPRAISERS DISTRICT C CLUTTERBUCK
- 12. RECOMMENDATION from Director Department of Public Works & Engineering, reviewed and approved by the Joint Referral Committee, on request from Abigail Butler of the University of Texas M. D. Anderson Cancer Center (M.D. Anderson), for abandonment and sale of a 15-foot-wide alley, located in Blocks 14, 15, 18, 19, 21 and 22; Selma Avenue, from Braeswood Boulevard to Eton Street, from Eton Street to St. Agnes Street, and from St. Agnes Street south to its terminus; Princeton Street, from Braeswood Boulevard to Eton Street; Eton Street, from Cecil Avenue east to its terminus; St. Agnes Street, from Cecil Avenue to the east right of way line of Selma Avenue; and a portion of Cecil Street, from St. Agnes Street to Swanson Street; in exchange for the conveyance to the City of right of way for the widening and realignment of Bertner Avenue, from Braeswood Boulevard to Old Spanish Trail; all located within Institute Addition, SY6-036A through E, SY7-076A and B, AY7-261A through D, and AY7-262 DISTRICT D EDWARDS
- 13. RECOMMENDATION from Director Department of Public Works & Engineering to purchase Parcel AY6-138, located at 6121 Kirby Drive, owned by Lamesa Properties, Ltd., a Texas limited partnership, Julie Tysor, Vice-President for the KIRBY DRIVE STORM SEWER RELIEF PROJECT, SEGMENT 3 from Swift Boulevard to Robinhood, M-000771-0003-2-01 DISTRICT C CLUTTERBUCK
- 14. RECOMMENDATION from Director Department of Public Works & Engineering to purchase Parcels AY3-590 and AY3-591, located in the 2000 block of McKinney Street, owned by Union Pacific Railroad Company, a/k/a Southern Pacific Transportation Company, Pat Moran, Real Estate Property Manager for the COLUMBIA TAP UNION STATION HIKE AND BIKE TRAIL PROJECT, N-000420-0037-2-01 DISTRICT I ALVARADO