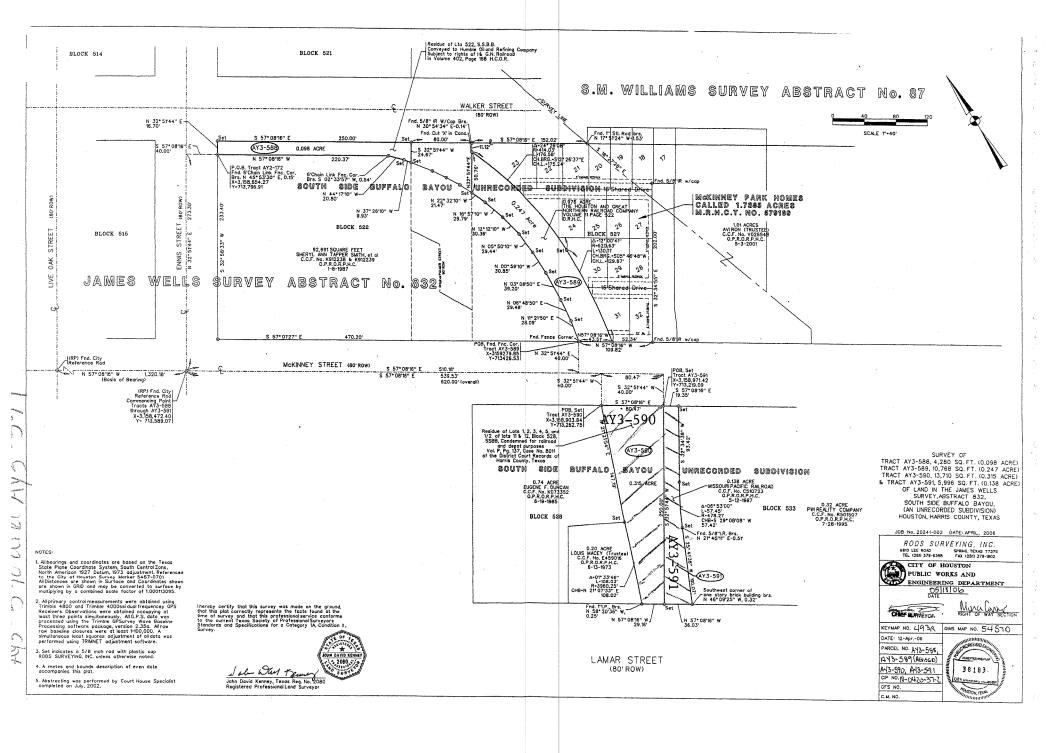

# **PROPERTY** - NUMBERS 11 through 14

- 11. RECOMMENDATION from Director Department of Public Works & Engineering, reviewed and approved by the Joint Referral Committee, on request from Steve King, CB Richard Ellis, Inc., on behalf of Westpark Investors, LLC (Dan Alessio, General Partner), for sale of ±6,900-square-feet of excess fee-owned property within City Water Well Site #6, adjacent to 6300 Westpark Drive, in exchange for conveyance to the City of a sanitary control easement, over the entire area being sold, out of the G. C. & S. F. R. R. Survey, Section 2, A-1026, Parcels SY7-050 and QY7-003 APPRAISERS DISTRICT C CLUTTERBUCK
- 12. RECOMMENDATION from Director Department of Public Works & Engineering, reviewed and approved by the Joint Referral Committee, on request from Abigail Butler of the University of Texas M. D. Anderson Cancer Center (M.D. Anderson), for abandonment and sale of a 15-foot-wide alley, located in Blocks 14, 15, 18, 19, 21 and 22; Selma Avenue, from Braeswood Boulevard to Eton Street, from Eton Street to St. Agnes Street, and from St. Agnes Street south to its terminus; Princeton Street, from Braeswood Boulevard to Eton Street; Eton Street, from Cecil Avenue east to its terminus; St. Agnes Street, from Cecil Avenue to the east right of way line of Selma Avenue; and a portion of Cecil Street, from St. Agnes Street to Swanson Street; in exchange for the conveyance to the City of right of way for the widening and realignment of Bertner Avenue, from Braeswood Boulevard to Old Spanish Trail; all located within Institute Addition, SY6-036A through E, SY7-076A and B, AY7-261A through D, and AY7-262 DISTRICT D EDWARDS
- 13. RECOMMENDATION from Director Department of Public Works & Engineering to purchase Parcel AY6-138, located at 6121 Kirby Drive, owned by Lamesa Properties, Ltd., a Texas limited partnership, Julie Tysor, Vice-President for the KIRBY DRIVE STORM SEWER RELIEF PROJECT, SEGMENT 3 from Swift Boulevard to Robinhood, M-000771-0003-2-01 DISTRICT C CLUTTERBUCK
- 14. RECOMMENDATION from Director Department of Public Works & Engineering to purchase Parcels AY3-590 and AY3-591, located in the 2000 block of McKinney Street, owned by Union Pacific Railroad Company, a/k/a Southern Pacific Transportation Company, Pat Moran, Real Estate Property Manager for the COLUMBIA TAP UNION STATION HIKE AND BIKE TRAIL PROJECT, N-000420-0037-2-01 DISTRICT I ALVARADO