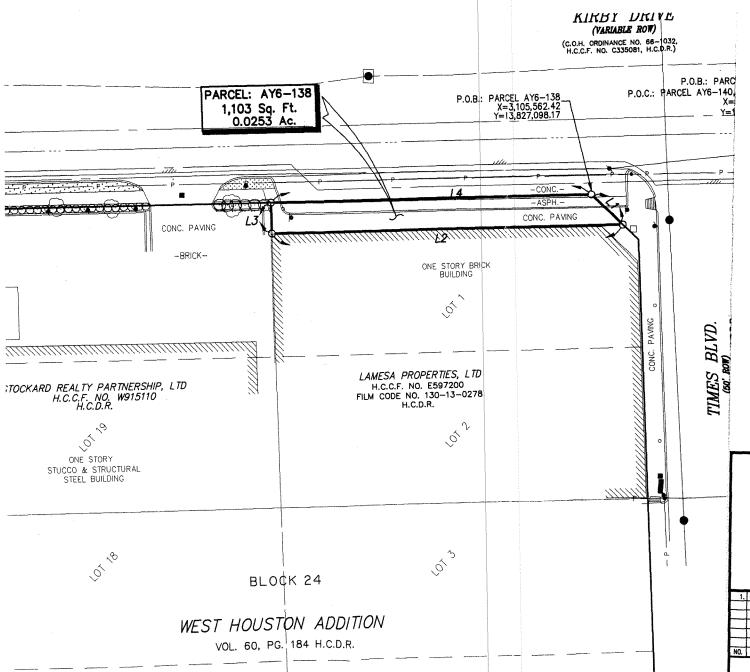

# **PROPERTY** - NUMBERS 11 through 14

- 11. RECOMMENDATION from Director Department of Public Works & Engineering, reviewed and approved by the Joint Referral Committee, on request from Steve King, CB Richard Ellis, Inc., on behalf of Westpark Investors, LLC (Dan Alessio, General Partner), for sale of ±6,900-square-feet of excess fee-owned property within City Water Well Site #6, adjacent to 6300 Westpark Drive, in exchange for conveyance to the City of a sanitary control easement, over the entire area being sold, out of the G. C. & S. F. R. R. Survey, Section 2, A-1026, Parcels SY7-050 and QY7-003 APPRAISERS DISTRICT C CLUTTERBUCK
- 12. RECOMMENDATION from Director Department of Public Works & Engineering, reviewed and approved by the Joint Referral Committee, on request from Abigail Butler of the University of Texas M. D. Anderson Cancer Center (M.D. Anderson), for abandonment and sale of a 15-foot-wide alley, located in Blocks 14, 15, 18, 19, 21 and 22; Selma Avenue, from Braeswood Boulevard to Eton Street, from Eton Street to St. Agnes Street, and from St. Agnes Street south to its terminus; Princeton Street, from Braeswood Boulevard to Eton Street; Eton Street, from Cecil Avenue east to its terminus; St. Agnes Street, from Cecil Avenue to the east right of way line of Selma Avenue; and a portion of Cecil Street, from St. Agnes Street to Swanson Street; in exchange for the conveyance to the City of right of way for the widening and realignment of Bertner Avenue, from Braeswood Boulevard to Old Spanish Trail; all located within Institute Addition, SY6-036A through E, SY7-076A and B, AY7-261A through D, and AY7-262 DISTRICT D EDWARDS
- 13. RECOMMENDATION from Director Department of Public Works & Engineering to purchase Parcel AY6-138, located at 6121 Kirby Drive, owned by Lamesa Properties, Ltd., a Texas limited partnership, Julie Tysor, Vice-President for the KIRBY DRIVE STORM SEWER RELIEF PROJECT, SEGMENT 3 from Swift Boulevard to Robinhood, M-000771-0003-2-01 DISTRICT C CLUTTERBUCK
- 14. RECOMMENDATION from Director Department of Public Works & Engineering to purchase Parcels AY3-590 and AY3-591, located in the 2000 block of McKinney Street, owned by Union Pacific Railroad Company, a/k/a Southern Pacific Transportation Company, Pat Moran, Real Estate Property Manager for the COLUMBIA TAP UNION STATION HIKE AND BIKE TRAIL PROJECT, N-000420-0037-2-01 DISTRICT I ALVARADO