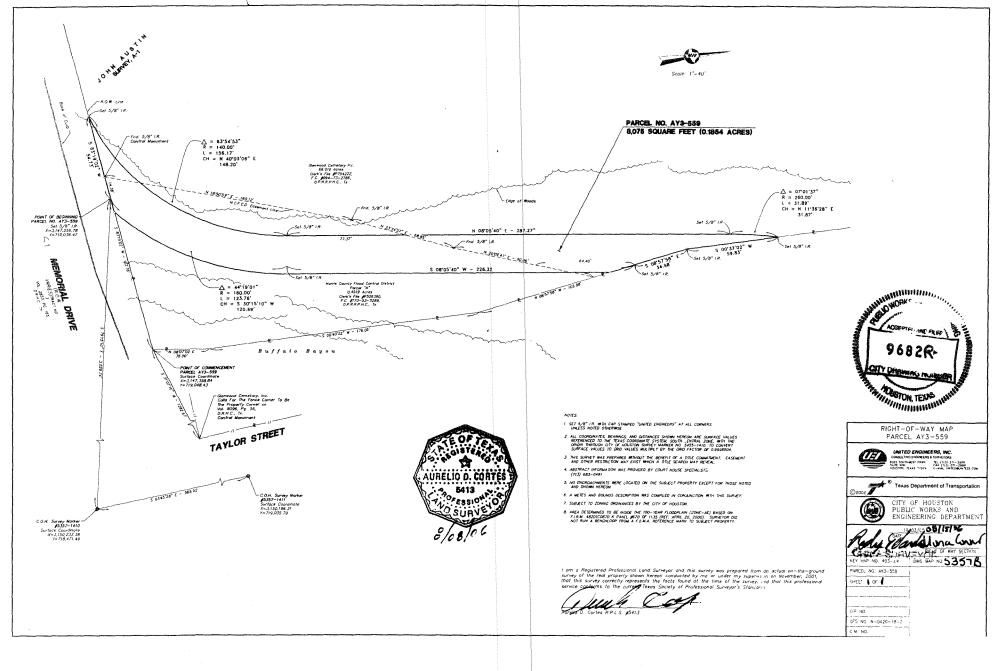

etery, Inc. (Easement)

Parcel AY3-559 (hike and bike trail easement)

Land:

Encumbered (Harris County Flood Control drainage easement)

TOTAL CONSIDERATION FOR PROPERTY INTEREST FROM GLENWOOD CEMETERY .....\$38,764.00 ®

Sale to Glenwood Cemetery, Inc. (Fee)

Parcel SY6-126 (Well Site #20)

Land:

Encumbered (within gully)

Unencumbered

TOTAL CONSIDERATION FOR SALE OF PROPERTY TO GLENWOOD CEMETERY......\$25,375.00

MSM:AI:eg

S:/Guajardo/Glenwood-Well #20 Transfer RCA.doc

cc: Marty Stein

Daniel W. Krueger, P.E.

Date: 03/05/2007

## **LOCATION MAP**

Description: Buffalo Bayou Trail Hike and Bike Project (from Shepherd to Sabine)

Glenwood Acquisition Parcel AY3-559 and City Sales Parcel SY6-126 (Well #20, J49-011)

C.I.P. N-000420-0018-1, Key Map Page 493 J and K and 492 M



N935F





SUBJECT: An ordinance amending Planning and Zoning Category Page Agenda Item Regulations for City of Houston Tax Increment Reinvestment # 1 1 of \_1 Zone No. One (St. George Place TIRZ). FROM: (Department or other point of origin): **Origination Date** Agenda Finance & Administration March 21, 2007

DIRECTOR'S SIGNATURE:

Council Districts affected:

**Date** 

"C" - CM Clutterbuck

For additional information contact:

Robert Fiederlein Julia Gee

Phone: (713) 837-9661 Phone: (713) 837-7828

Date and identification of prior authorizing Council Action: Ord. 92-1313, 10/07/92; Ord. 93-1062, 9/01/93; Ord. 97-63. 1/15/97: Motion 1999-756. 7/21/99; Ord. 99-756 7/21/99; Motion 05-183, 3/2/05; Ord. 05-260, 3/16/05; Motion

07-236, 2/28/07

**RECOMMENDATION: (Summary)** 

City Council approve