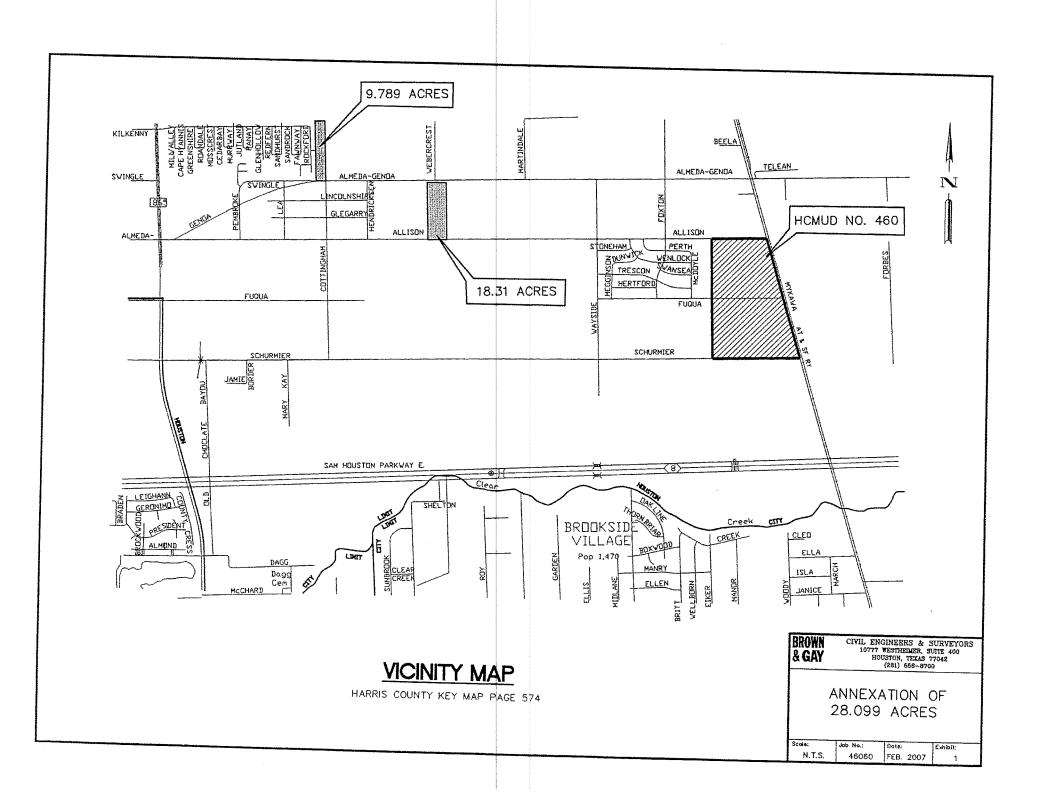

# **ORDINANCES** - NUMBERS 21 through 57

- 21. ORDINANCE finding and determining that public convenience and necessity no longer require the continued use of a 1,200 square foot (0.0275 acre), more or less, tract of land (Parcel SY7-013), located at 3500 Telephone Road and the north line of Brays Bayou, Luke Moore Survey, A-51, Harris County, Texas and part of the former Telephone Road Sanitary Sewer Lift Station; vacating and abandoning said tract of land to the Harris County Flood Control District, the abutting owner, in consideration of owner's payment of \$2,400.00 and other consideration to the City **DISTRICT** I ALVARADO
- 22. ORDINANCE finding and determining that public convenience and necessity no longer require the continued use of a portion of West 27th Street right of way, containing 6,620 square feet of land, more or less, being out of the resubdivision of Lots 89 to 101 of Shady Acres Second Addition, situated in the Henry Reinerman Survey, A-644, Houston, Harris County, Texas; Parcel SY6-062; vacating and abandoning Parcel SY6-062 to Memorial Hermann Hospital System, the abutting owner, in consideration of owner's dedication back to the City of the said parcel as a utility easement, and payment of \$70,080.00 and other consideration to the City **DISTRICT H GARCIA**
- 23. ORDINANCE finding and determining that public convenience and necessity no longer require the continued use of a portion of the former City of Houston Water Well Pump Site No. 20, located at 901 Sawyer Street (Parcel SY6-126), located in the John Austin Survey, A-1, Houston, Harris County, Texas, containing 8,074 square feet of land, more or less; vacating and abandoning said tract of land to Glenwood Cemetery, Inc., abutting owner, in consideration of abutting owner's conveyance to the City of a parcel of land (Parcel AY3-559), also located in said John Austin Survey, A-1, containing 8,075 square feet of land, more or less; authorizing the payment to abutting owner of \$13,389.00 as partial consideration for said Parcel AY3-559 **DISTRICT** H GARCIA
- 24. ORDINANCE amending the Planning and Zoning Regulations of Reinvestment Zone Number One, City of Houston, Texas (St. George Place), relating to Planned Unit Developments; making certain findings and provisions relating thereto; containing a severability clause <a href="DISTRICT">DISTRICT</a> C CLUTTERBUCK
- 25. ORDINANCE consenting to the creation of the **HARRIS COUNTY IMPROVEMENT DISTRICT NO. 6** and the inclusion of certain land within the district **DISTRICT D EDWARDS**
- 26. ORDINANCE consenting to the addition of 28.099 acres of land to HARRIS COUNTY MUNICIPAL UTILITY DISTRICT NO. 460; for inclusion in its district DISTRICT D EDWARDS