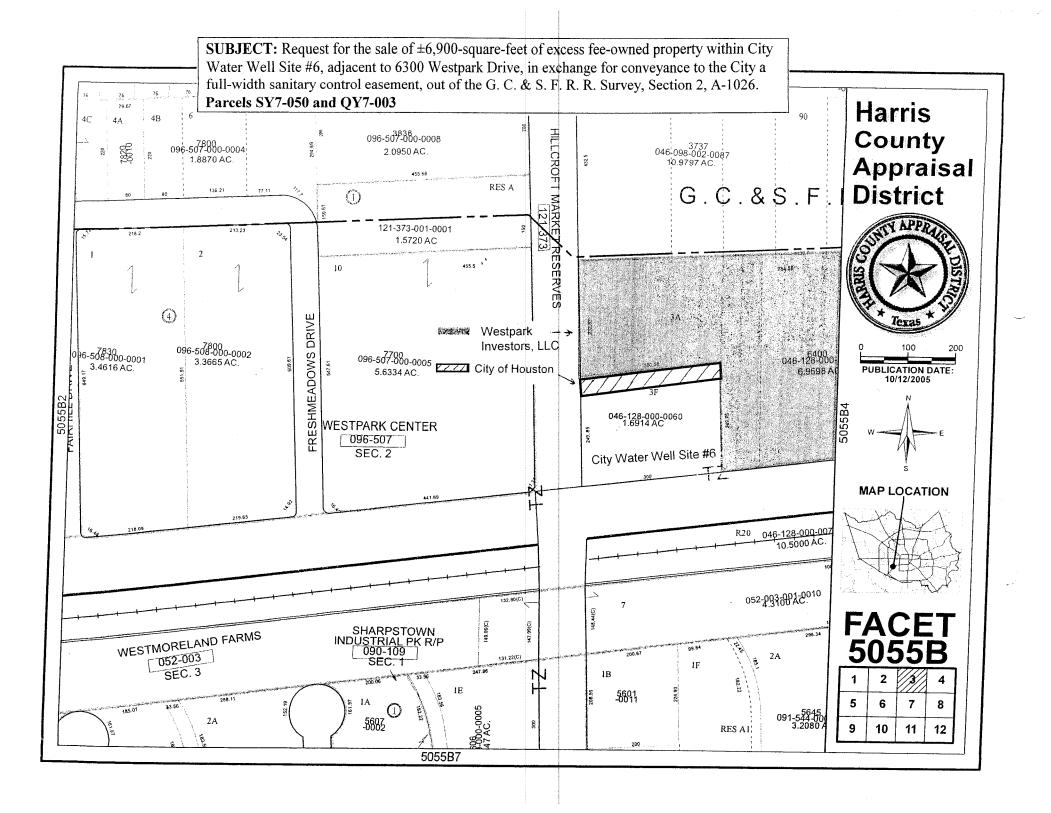

# **PROPERTY** - NUMBERS 11 through 14

- 11. RECOMMENDATION from Director Department of Public Works & Engineering, reviewed and approved by the Joint Referral Committee, on request from Steve King, CB Richard Ellis, Inc., on behalf of Westpark Investors, LLC (Dan Alessio, General Partner), for sale of ±6,900-square-feet of excess fee-owned property within City Water Well Site #6, adjacent to 6300 Westpark Drive, in exchange for conveyance to the City of a sanitary control easement, over the entire area being sold, out of the G. C. & S. F. R. R. Survey, Section 2, A-1026, Parcels SY7-050 and QY7-003 APPRAISERS DISTRICT C CLUTTERBUCK
- 12. RECOMMENDATION from Director Department of Public Works & Engineering, reviewed and approved by the Joint Referral Committee, on request from Abigail Butler of the University of Texas M. D. Anderson Cancer Center (M.D. Anderson), for abandonment and sale of a 15-foot-wide alley, located in Blocks 14, 15, 18, 19, 21 and 22; Selma Avenue, from Braeswood Boulevard to Eton Street, from Eton Street to St. Agnes Street, and from St. Agnes Street south to its terminus; Princeton Street, from Braeswood Boulevard to Eton Street; Eton Street, from Cecil Avenue east to its terminus; St. Agnes Street, from Cecil Avenue to the east right of way line of Selma Avenue; and a portion of Cecil Street, from St. Agnes Street to Swanson Street; in exchange for the conveyance to the City of right of way for the widening and realignment of Bertner Avenue, from Braeswood Boulevard to Old Spanish Trail; all located within Institute Addition, SY6-036A through E, SY7-076A and B, AY7-261A through D, and AY7-262 DISTRICT D EDWARDS
- 13. RECOMMENDATION from Director Department of Public Works & Engineering to purchase Parcel AY6-138, located at 6121 Kirby Drive, owned by Lamesa Properties, Ltd., a Texas limited partnership, Julie Tysor, Vice-President for the KIRBY DRIVE STORM SEWER RELIEF PROJECT, SEGMENT 3 from Swift Boulevard to Robinhood, M-000771-0003-2-01 DISTRICT C CLUTTERBUCK
- 14. RECOMMENDATION from Director Department of Public Works & Engineering to purchase Parcels AY3-590 and AY3-591, located in the 2000 block of McKinney Street, owned by Union Pacific Railroad Company, a/k/a Southern Pacific Transportation Company, Pat Moran, Real Estate Property Manager for the COLUMBIA TAP UNION STATION HIKE AND BIKE TRAIL PROJECT, N-000420-0037-2-01 DISTRICT I ALVARADO