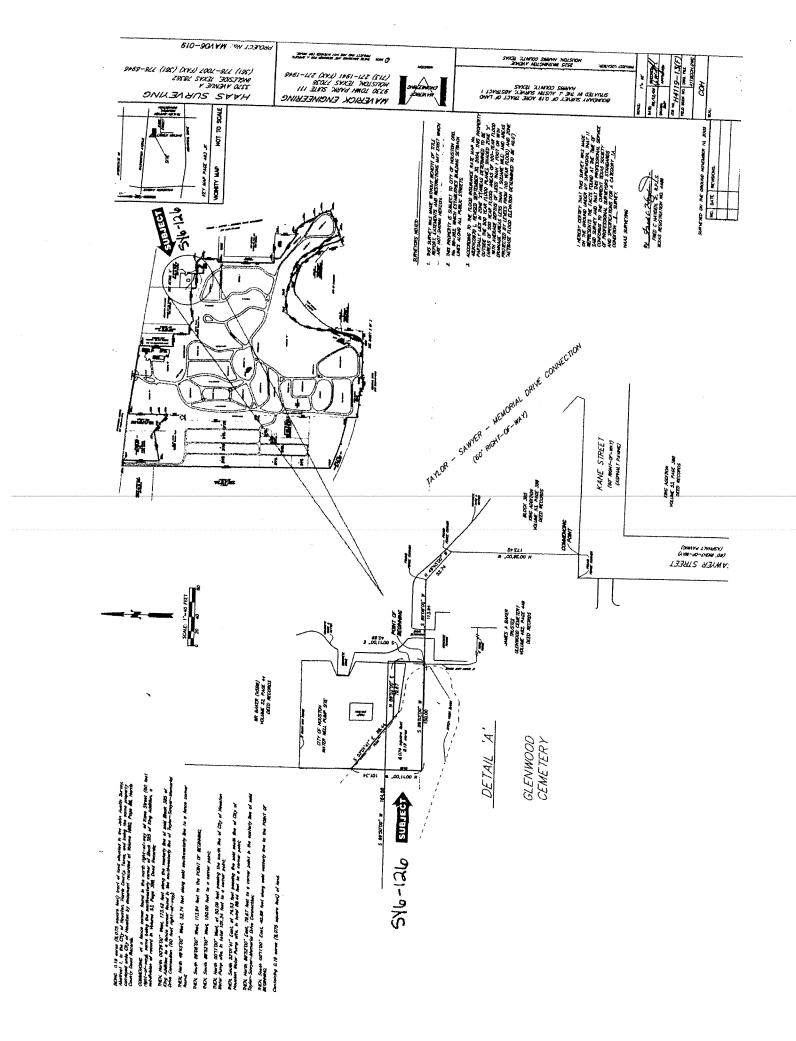

ery, Inc. (Easement)

Parcel AY3-559 (hike and bike trail easement)

Land:

Encumbered (Harris County Flood Control drainage easement)

TOTAL CONSIDERATION FOR PROPERTY INTEREST FROM GLENWOOD CEMETERY .....\$38,764.00 ®

Sale to Glenwood Cemetery, Inc. (Fee)

Parcel SY6-126 (Well Site #20)

Land:

Encumbered (within gully)

Unencumbered

TOTAL CONSIDERATION FOR SALE OF PROPERTY TO GLENWOOD CEMETERY......\$25,375.00

MSM:AI:eg

S:/Guajardo/Glenwood-Well #20 Transfer RCA.doc

cc: Marty Stein

Daniel W. Krueger, P.E.

Date: 03/05/2007

## **LOCATION MAP**

Description: Buffalo Bayou Trail Hike and Bike Project (from Shepherd to Sabine)

Glenwood Acquisition Parcel AY3-559 and City Sales Parcel SY6-126 (Well #20, J49-011)

C.I.P. N-000420-0018-1, Key Map Page 493 J and K and 492 M



N935F





SUBJECT: An ordinance amending Planning and Zoning Category Page Agenda Item Regulations for City of Houston Tax Increment Reinvestment # 1 1 of \_1 Zone No. One (St. George Place TIRZ). FROM: (Department or other point of origin): **Origination Date** Agenda Finance & Administration March 21, 2007

DIRECTOR'S SIGNATURE:

Council Districts affected:

**Date** 

"C" - CM Clutterbuck

For additional information contact:

Robert Fiederlein Julia Gee

Phone: (713) 837-9661 Phone: (713) 837-7828

Date and identification of prior authorizing Council Action: Ord. 92-1313, 10/07/92; Ord. 93-1062, 9/01/93; Ord. 97-63. 1/15/97: Motion 1999-756. 7/21/99; Ord. 99-756 7/21/99; Motion 05-183, 3/2/05; Ord. 05-260, 3/16/05; Motion

07-236, 2/28/07

**RECOMMENDATION: (Summary)** 

City Council approve an