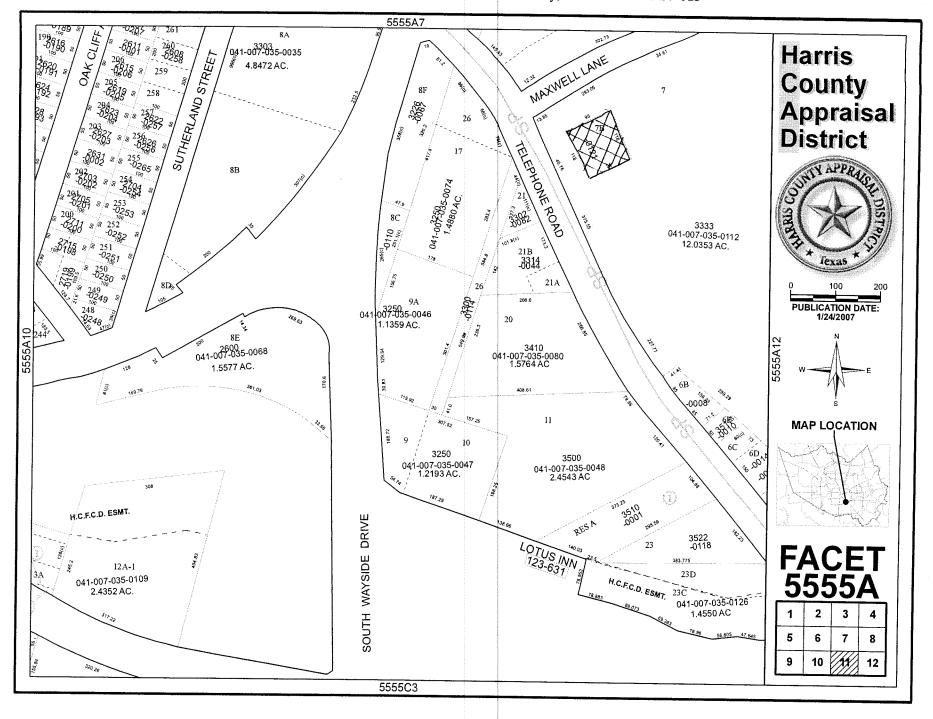

# **ORDINANCES** - NUMBERS 21 through 57

- 21. ORDINANCE finding and determining that public convenience and necessity no longer require the continued use of a 1,200 square foot (0.0275 acre), more or less, tract of land (Parcel SY7-013), located at 3500 Telephone Road and the north line of Brays Bayou, Luke Moore Survey, A-51, Harris County, Texas and part of the former Telephone Road Sanitary Sewer Lift Station; vacating and abandoning said tract of land to the Harris County Flood Control District, the abutting owner, in consideration of owner's payment of \$2,400.00 and other consideration to the City **DISTRICT** I ALVARADO
- 22. ORDINANCE finding and determining that public convenience and necessity no longer require the continued use of a portion of West 27th Street right of way, containing 6,620 square feet of land, more or less, being out of the resubdivision of Lots 89 to 101 of Shady Acres Second Addition, situated in the Henry Reinerman Survey, A-644, Houston, Harris County, Texas; Parcel SY6-062; vacating and abandoning Parcel SY6-062 to Memorial Hermann Hospital System, the abutting owner, in consideration of owner's dedication back to the City of the said parcel as a utility easement, and payment of \$70,080.00 and other consideration to the City **DISTRICT H GARCIA**
- 23. ORDINANCE finding and determining that public convenience and necessity no longer require the continued use of a portion of the former City of Houston Water Well Pump Site No. 20, located at 901 Sawyer Street (Parcel SY6-126), located in the John Austin Survey, A-1, Houston, Harris County, Texas, containing 8,074 square feet of land, more or less; vacating and abandoning said tract of land to Glenwood Cemetery, Inc., abutting owner, in consideration of abutting owner's conveyance to the City of a parcel of land (Parcel AY3-559), also located in said John Austin Survey, A-1, containing 8,075 square feet of land, more or less; authorizing the payment to abutting owner of \$13,389.00 as partial consideration for said Parcel AY3-559 **DISTRICT** H GARCIA
- 24. ORDINANCE amending the Planning and Zoning Regulations of Reinvestment Zone Number One, City of Houston, Texas (St. George Place), relating to Planned Unit Developments; making certain findings and provisions relating thereto; containing a severability clause <a href="DISTRICT">DISTRICT</a> C CLUTTERBUCK
- 25. ORDINANCE consenting to the creation of the **HARRIS COUNTY IMPROVEMENT DISTRICT NO. 6** and the inclusion of certain land within the district **DISTRICT D EDWARDS**
- 26. ORDINANCE consenting to the addition of 28.099 acres of land to HARRIS COUNTY MUNICIPAL UTILITY DISTRICT NO. 460; for inclusion in its district DISTRICT D EDWARDS