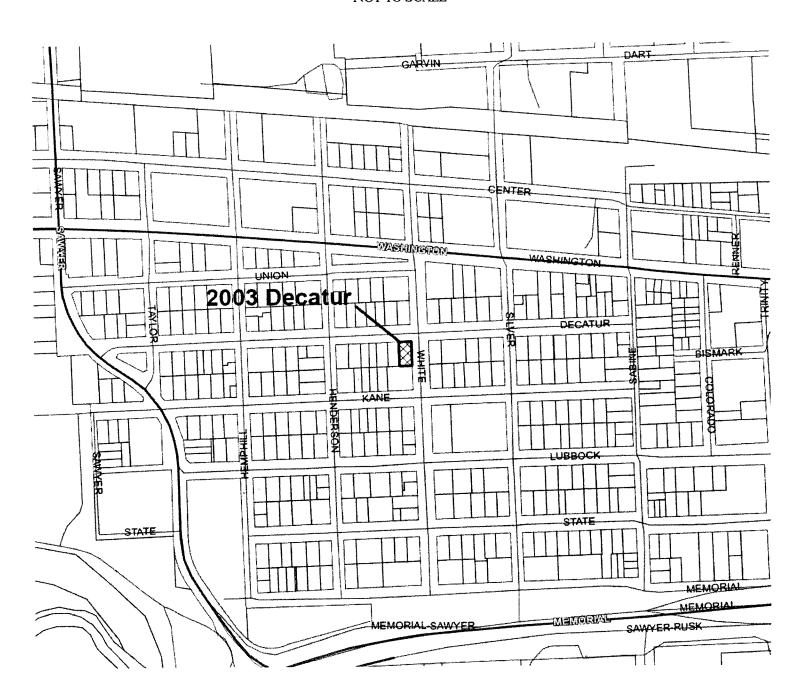

#### **RESOLUTIONS AND ORDINANCES** - NUMBERS 12 through 37

- 12. RESOLUTION designating a certain property at 2003 Decatur Street (Davies-Falk House) within the City of Houston as a landmark and a protected landmark **DISTRICT H GARCIA**
- 13. ORDINANCE **AMENDING THE CODE OF ORDINANCES**, **HOUSTON**, **TEXAS**, relating to Parking; containing findings and other provisions relating to the foregoing subject; containing a savings clause; providing for severability
- 14. ORDINANCE AMENDING ARTICLE VII OF CHAPTER 33, OF THE CODE OF ORDINANCES, HOUSTON, TEXAS, relating to Historic Preservation
- 15. ORDINANCE finding and determining that public convenience and necessity no longer require the continued use of 13,681 square feet of land (0.3141 acres), more or less, Parcel LY5-012 of Stassen Street (a/k/a Roosevelt Avenue) right-of-way from Bassett Street to Mariah Street, located in the Benton H. Freeling Survey, A-270 and as shown on the plat of the Grigsby Terrace Subdivision in Houston, Harris County, Texas; vacating and abandoning the parcel to the City of Houston, as abutting owner; in consideration of its agreement to construct a detention basin for the Sunnyside Court Storm Sewer Laterals Project **DISTRICT D EDWARDS**
- 16. ORDINANCE granting the petition of Grogan's Forest, Ltd. to include certain land in Montgomery County, Texas within the extraterritorial jurisdiction of the City of Houston; expanding and extending the extraterritorial jurisdiction of the City of Houston to include all of such land in accordance with section 42.022(b) of the Texas Local Government Code; containing findings and other provisions relating to the foregoing subject; providing for severability
- 17. ORDINANCE releasing certain territory consisting of approximately .4634 acres in Montgomery County in the vicinity of the City of Shenandoah, Texas, from the extraterritorial jurisdiction of the City of Houston; containing findings and other provisions relating to the foregoing subject; providing for severability
- 18. ORDINANCE consenting to the addition of 8.9967 acres of land to **HARRIS COUNTY MUNICIPAL UTILITY DISTRICT NO. 220**, for inclusion in its district
- 19. ORDINANCE consenting to the addition of 16.378 acres of land to **HARRIS-FORT BEND COUNTIES MUNICIPAL UTILITY DISTRICT NO. 5**, for inclusion in its district
- 20. ORDINANCE consenting to the creation of **MONTGOMERY COUNTY MUNICIPAL UTILITY DISTRICT NO. 119**
- 21. ORDINANCE approving and authorizing first amendment to agreement between the City of Houston and the VILLAGE LEARNING CENTER, INC to provide an additional \$300,000.00 grant of Federal Community Development Block Grant ("CDBG") Funds and to make other administrative changes <u>DISTRICT E WISEMAN</u>
- 22. ORDINANCE approving and authorizing amendment to agreement between the City of Houston and AIDS COALITION OF COASTAL TEXAS, INC, providing up to \$384,999.00 in Housing Opportunities For Persons With Aids ("HOPWA") Funds for the Administration of a Tenant-Based Rental Assistance and Short-Term Rent, Mortgage, and Utility Assistance Program