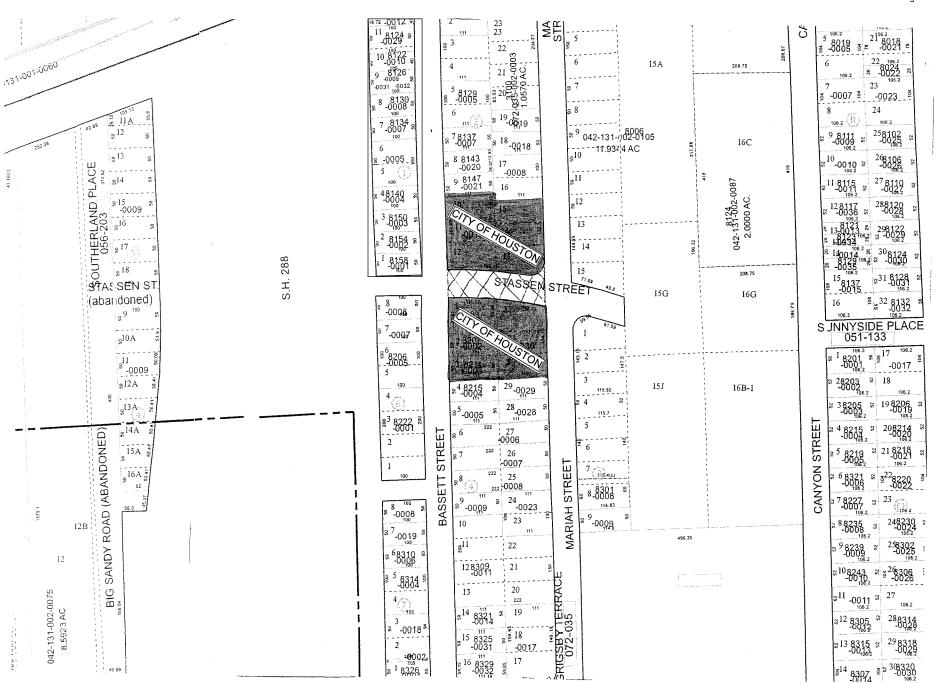

| Planning and Develo                                                                                                                                                                                              | pment Servic                                                                                                                                                      | es Division                                                                                                                                                                 |

F&A 011.A Rev. 3/94 7530-0100403-00 Abandonment of Stassen Street (aka Roosevelt Avenue) from Bassett Street to Mariah Street, located in the Grigsby Terrace subdivision, out of the Benton H. Freeling Survey. Parcel LY5-012





#### **LOCATION MAP**

Abandonment of Stassen Street (aka Roosevelt Avenue) from Bassett Street to Mariah Street, located in the Grigsby Terrace subdivision, out of the Benton H. Freeling Survey. **Parcel LY5-012** 



| ГО: Mayor via City Secretary REQUEST FOR COUNCIL ACTION                                                                                                                                                                                  | Ī                                       |                              |                                         | R                    |
|-----------------------------------------------------------------------------------------------------------------------------------------------------------------------------------------------------------