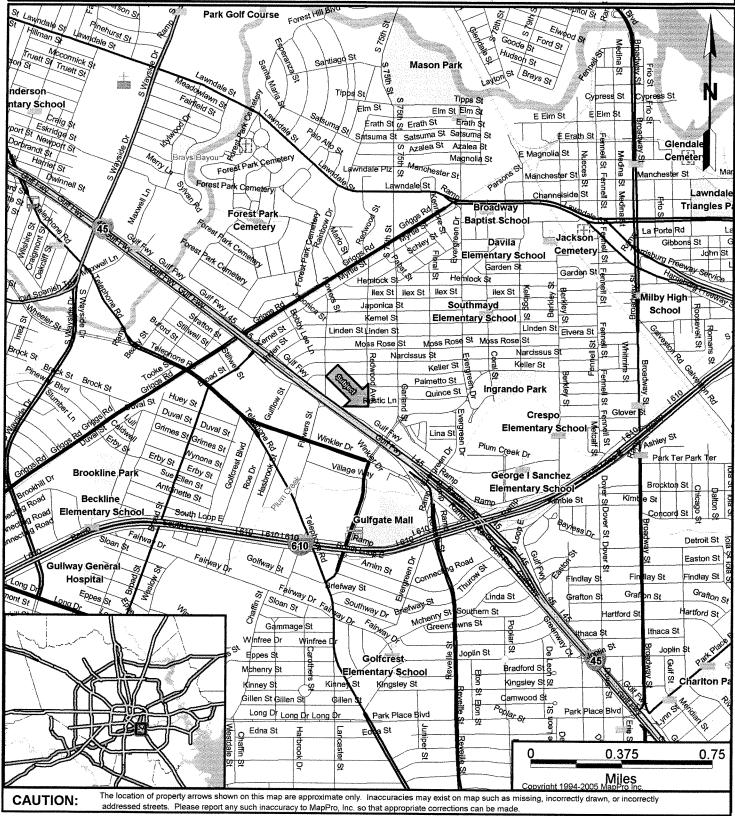

#### **PROPERTY** - NUMBER 4

4. RECOMMENDATION from Director Department of Public Works & Engineering, reviewed and approved by the Joint Referral Committee, on request from Dan Bankhead, Rey De La Reza Architects, Inc, on behalf of Houston Community College, for abandonment and sale of Redwood Street from Palmetto Street to Rustic Lane, in exchange for the conveyance to the City of a full-width utility easement, both located in the Pecan Park Replat and Extension, out of the Jacob Thomas Survey, A-74, Parcels SY7-019 and VY7-031 - APPRAISERS - DISTRICT I - ALVARADO