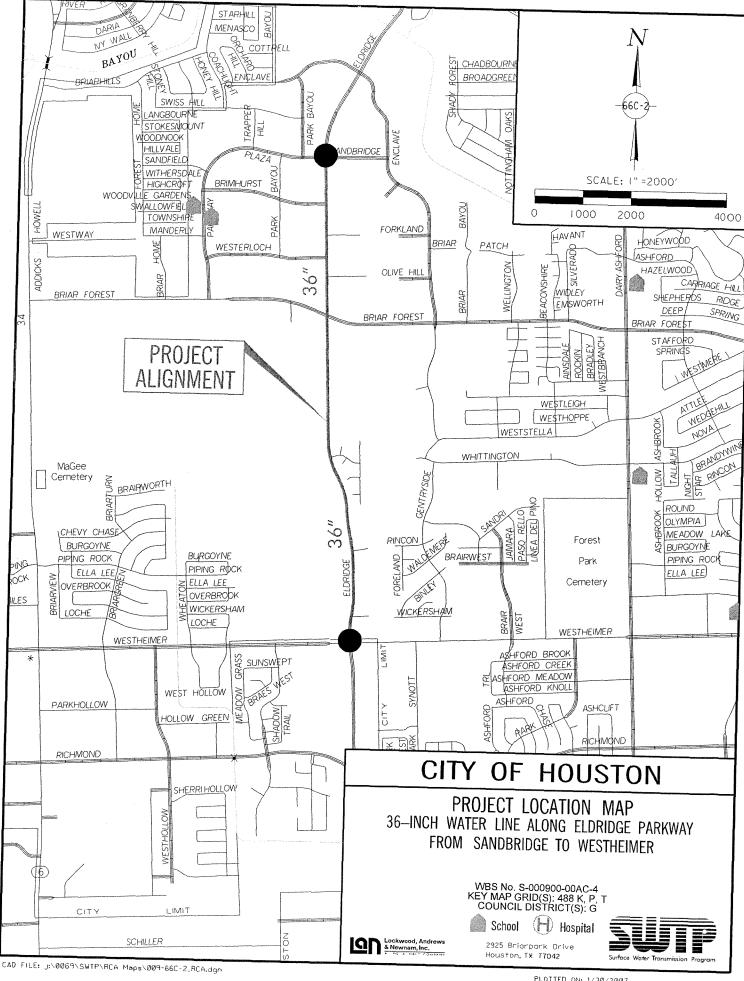

#### **RESOLUTIONS AND ORDINANCES - continued**

- 34. ORDINANCE appropriating \$4,810,000.00 out of Water & Sewer System Consolidated Construction Fund; awarding contract to **R. K. WHEATON, INC** for Water Line Replacement in Buffalo Speedway Area, WBS S-000035-00E3-4; setting a deadline for the bidder's execution of the contract and delivery of all bonds, insurance, and other required contract documents to the City; holding the bidder in default if it fails to meet the deadlines; providing funding for engineering testing, project management and contingencies relating to construction of facilities financed by the Water & Sewer System Consolidated Construction Fund **DISTRICT C CLUTTERBUCK**
- 35. ORDINANCE appropriating \$2,399,300.00 out of Water & Sewer System Consolidated Construction Fund; awarding contract to **D. L. ELLIOTT ENTERPRISES, INC** for Waterline Replacements in Northwood Manor Area, WBS S-000035-00F4-4; setting a deadline for the bidder's execution of the contract and delivery of all bonds, insurance, and other required contract documents to the City; holding the bidder in default if it fails to meet the deadlines; providing funding for engineering, testing, project management, construction management, and contingencies relating to construction of facilities financed by the Water & Sewer System Consolidated Construction Fund **DISTRICT B JOHNSON**
- 36. ORDINANCE appropriating \$2,185,800.00 out of Water & Sewer System Consolidated Construction Fund; awarding contract to **COLLINS CONSTRUCTION**, **L.L.C**. for Waterline Replacements in Parker Road Area, WBS S-000035-00F5-4; setting a deadline for the bidder's execution of the contract and delivery of all bonds, insurance, and other required contract documents to the City; holding the bidder in default if it fails to meet the deadlines; providing funding for engineering, testing, project management, and contingencies relating to construction of facilities financed by the Water & Sewer System Consolidated Construction Fund **DISTRICT B JOHNSON**
- 37. ORDINANCE appropriating \$4,913,900.00 out of Water & Sewer System Consolidated Construction Fund; awarding contract to **BRH-GARVER CONSTRUCTION**, **L.P**. for 36-Inch Waterline along Eldridge Parkway, WBS S-000900-00AC-4; setting a deadline for the bidder's execution of the contract and delivery of all bonds, insurance, and other required contract documents to the City; holding the bidder in default if it fails to meet the deadlines; providing funding for engineering, testing, project management, construction management, and contingencies relating to construction of facilities financed by the Water & Sewer System Consolidated Construction Fund **DISTRICT G HOLM**