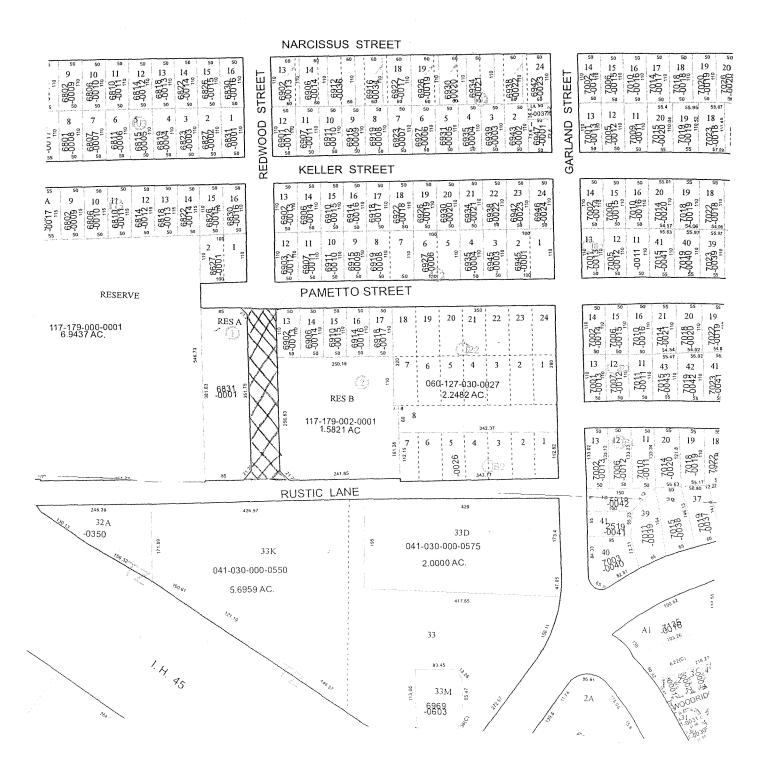

#### **PROPERTY** - NUMBER 4

4. RECOMMENDATION from Director Department of Public Works & Engineering, reviewed and approved by the Joint Referral Committee, on request from Dan Bankhead, Rey De La Reza Architects, Inc, on behalf of Houston Community College, for abandonment and sale of Redwood Street from Palmetto Street to Rustic Lane, in exchange for the conveyance to the City of a full-width utility easement, both located in the Pecan Park Replat and Extension, out of the Jacob Thomas Survey, A-74, Parcels SY7-019 and VY7-031 - APPRAISERS - DISTRICT I - ALVARADO

I recommend that this case be settled for \$110,000.00, payable to David Falk, his attorney Mark J. Salvato, tax I.D. # 458-80-9424, Sedgwick CMS, and Linda Falk.

G:\DEFENSE\LAT\FALK\rca1.wpd\ahb

| TO: Mayor via City Secretary                                                                                                                                                     | REQUEST FOR COUNCIL A                                                                                                                                                                                                                                                                                   | CTION                                                                                                                  |                                                                                         |                                                                                                                |
|----------------------------------------------------------------------------------------------------------------------------------------------------------------------------------|---------------------------------------------------------------------------------------------------------------------------------------------------------------------------------------------------------------------------------------------------------------------------------------------------------|------------------------------------------------------------------------------------------------------------------------|-----------------------------------------------------------------------------------------|----------------------------------------------------------------------------------------------------------------|
| Palmetto Street to Rustic Lane, in of a full-width utility easement, b                                                                                                           | onment and sale of Redwood Street from exchange for the conveyance to the Cit oth located in the Pecan Park Replat and as Survey, A-74. Parcels SY7-019 and                                                                                                                                             | y   # 7<br>d                                                                                                           | Page <u>1</u> of <u>2</u>                                                               | Agenda Item #                                                                                                  |
| FROM (Department or other po                                                                                                                                                     | oint of origin):                                                                                                                                                                                                                                                                                        | Origination Da                                                                                                         | te                                                                                      | Agenda Date                                                                                                    |
| Department of Public Works and I                                                                                                                                                 | Engineering                                                                                                                                                                                                                                                                                             | 2-2                                                                                                                    | 2-07                                                                                    | APR 0 4 2007                                                                                                   |
| DIRECTOR'S SIGNATURE:                                                                                                                                                            |                                                                                                                                                                                                                                                                                                         | Council District                                                                                                       | t affected: I                                                                           |                                                                                                                |
| Michael S. Marcotte, P.E., DEE, I                                                                                                                                                | / CV > Director                                                                                                                                                                                                                                                                                         | Key Map 535E                                                                                                           | <u>(</u>                                                                                | <b>)</b> 0                                                                                                     |
| For additional information cont<br>Nancy P. Collins Pl<br>Senior Assistant Director-Real Est                                                                                     | none: (713) 837-0881                                                                                                                                                                                                                                                                                    | Date and identi<br>Council Action:                                                                                     |                                                                                         | rior authorizing                                                                                               |
| and sale of Redwood Street from I                                                                                                                                                | ary) It is recommended City Council ap<br>Palmetto Street to Rustic Lane, in exch<br>e Pecan Park Replat and Extension, out                                                                                                                                                                             | ange for the convey                                                                                                    | ance to the C                                                                           | City of a full-width                                                                                           |
| Amount and Source of Funding: Not Applicab                                                                                                                                       | ile                                                                                                                                                                                                                                                                                                     |                                                                                                                        | F & A Bud                                                                               | lget:                                                                                                          |
| SPECIFIC EXPLANATION:                                                                                                                                                            | ,                                                                                                                                                                                                                                                                                                       |                                                                                                                        |                                                                                         |                                                                                                                |
| of Redwood Street from Palmetto S pedestrian walkways and landscap pending street abandonment applic This transaction is Part One of a t motion acknowledging the conce          | chitects, Inc., on behalf of Houston Con-<br>treet to Rustic Lane. Houston Commun-<br>ted areas in the right-of-way being aba-<br>cation were posted for at least thirty day<br>wo-step process in which the applicant<br>pt of the subject request. Upon the<br>herated below, the Department of Publi | ity College plans to endoned and sold. Solds. will first receive a applicant satisfactor                               | expand its cam<br>Signs notifying<br>City Council<br>Orily completi                     | pus by constructing<br>g the public of the<br>authorized council<br>ing all transaction                        |
| recommendation to City Council r                                                                                                                                                 | equesting passage of an ordinance effecthis request subject to the conveyance to                                                                                                                                                                                                                        | cting the abandonme                                                                                                    | ent and sale.                                                                           | The Joint Referral                                                                                             |
|                                                                                                                                                                                  | ood Street from Palmetto Street to Rusti<br>located in the Pecan Park Replat and E                                                                                                                                                                                                                      |                                                                                                                        |                                                                                         |                                                                                                                |
| approved by the Traffic and Tra<br>sale so the City can request Cen<br>one to three speed bumps on Pa<br>petition the City, at any time up<br>street, for the placement of speed | liminate the public street appearance of Rasportation Division, b) notify the City terPoint Energy to remove power from almetto Street, between Redwood Street to three years after the effective date of bumps, and the Traffic and Transportationed matters must be accomplished at a                 | in writing of the con<br>the public street ligh<br>t and Garland Street<br>f the ordinance aban<br>tion Division deems | npletion of the<br>ts, and c) agre<br>t, if residents<br>doning and ac<br>the placement | e abandonment and<br>be to privately fund<br>on Palmetto Street<br>ctual closure of the<br>t of speed bumps is |
| s:\dob\sy7-019.rc1.doc                                                                                                                                                           | REQUIRED AUTHORIZA                                                                                                                                                                                                                                                                                      |                                                                                                                        | UIC #20DOE                                                                              | 38793                                                                                                          |
| F&A Director:                                                                                                                                                                    | Other Authorization:                                                                                                                                                                                                                                                                                    | Other Authorizatio                                                                                                     | on:                                                                                     |                                                                                                                |
|                                                                                                                                                                                  |                                                                                                                                                                                                                                                                                                         | ()                                                                                                                     | es_                                                                                     |                                                                                                                |
|                                                                                                                                                                                  | · •                                                                                                                                                                                                                                                                                                     | Andrew F. Icken, De<br>Planning and Develo                                                                             |                                                                                         |                                                                                                                |

| Date | SUBJECT: Request for the abandonment and sale of Redwood Street from Palmetto Street to Rustic Lane, in exchange for the conveyance to the City of a full-width utility easement, both located in the Pecan Park Replat and Extension, out of the Jacob Thomas Survey, A-74. Parcels | Originator's<br>Initials | Page <u>2</u> of <u>2</u> |
|------|--------------------------------------------------------------------------------------------------------------------------------------------------------------------------------------------------------------------------------------------------------------------------------------|--------------------------|---------------------------|
|      | SY7-019 and VY7-031                                                                                                                                                                                                                                                                  |                          |                           |