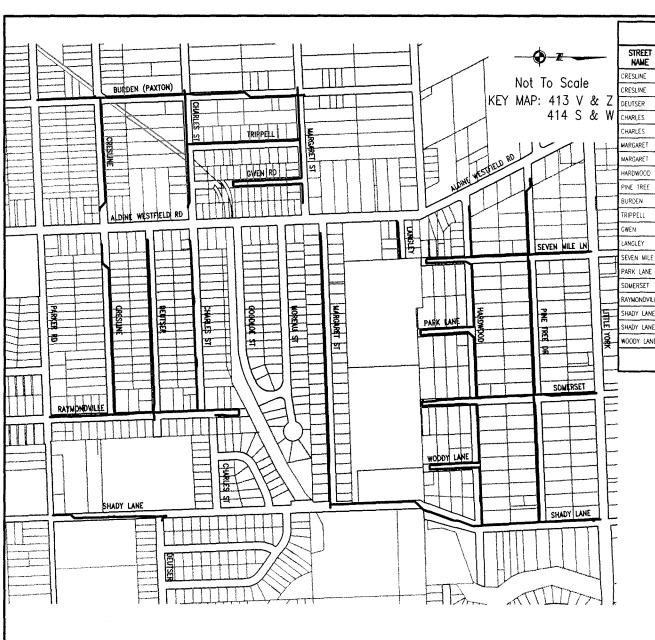

#### **RESOLUTIONS AND ORDINANCES - continued**

- 34. ORDINANCE appropriating \$4,810,000.00 out of Water & Sewer System Consolidated Construction Fund; awarding contract to **R. K. WHEATON, INC** for Water Line Replacement in Buffalo Speedway Area, WBS S-000035-00E3-4; setting a deadline for the bidder's execution of the contract and delivery of all bonds, insurance, and other required contract documents to the City; holding the bidder in default if it fails to meet the deadlines; providing funding for engineering testing, project management and contingencies relating to construction of facilities financed by the Water & Sewer System Consolidated Construction Fund **DISTRICT C CLUTTERBUCK**
- 35. ORDINANCE appropriating \$2,399,300.00 out of Water & Sewer System Consolidated Construction Fund; awarding contract to **D. L. ELLIOTT ENTERPRISES, INC** for Waterline Replacements in Northwood Manor Area, WBS S-000035-00F4-4; setting a deadline for the bidder's execution of the contract and delivery of all bonds, insurance, and other required contract documents to the City; holding the bidder in default if it fails to meet the deadlines; providing funding for engineering, testing, project management, construction management, and contingencies relating to construction of facilities financed by the Water & Sewer System Consolidated Construction Fund **DISTRICT B JOHNSON**
- 36. ORDINANCE appropriating \$2,185,800.00 out of Water & Sewer System Consolidated Construction Fund; awarding contract to **COLLINS CONSTRUCTION**, **L.L.C**. for Waterline Replacements in Parker Road Area, WBS S-000035-00F5-4; setting a deadline for the bidder's execution of the contract and delivery of all bonds, insurance, and other required contract documents to the City; holding the bidder in default if it fails to meet the deadlines; providing funding for engineering, testing, project management, and contingencies relating to construction of facilities financed by the Water & Sewer System Consolidated Construction Fund **DISTRICT B JOHNSON**
- 37. ORDINANCE appropriating \$4,913,900.00 out of Water & Sewer System Consolidated Construction Fund; awarding contract to **BRH-GARVER CONSTRUCTION**, **L.P**. for 36-Inch Waterline along Eldridge Parkway, WBS S-000900-00AC-4; setting a deadline for the bidder's execution of the contract and delivery of all bonds, insurance, and other required contract documents to the City; holding the bidder in default if it fails to meet the deadlines; providing funding for engineering, testing, project management, construction management, and contingencies relating to construction of facilities financed by the Water & Sewer System Consolidated Construction Fund **DISTRICT G HOLM**