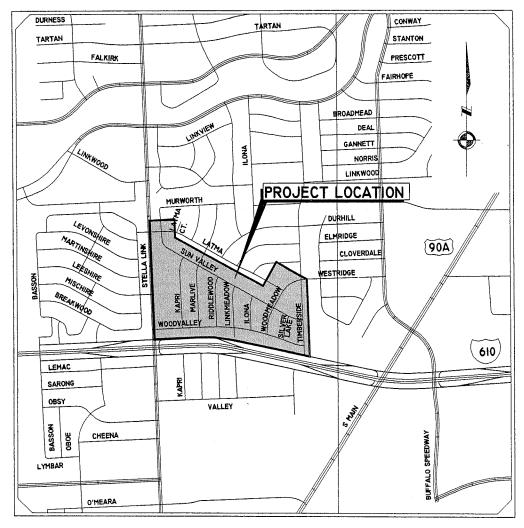

alley       | 532 P,T      |
| 4.     | Westridge  | From Sun Valley to Timberside       | 532 P        |
| 5.     | Kapri      | From Woodvalley to Sun Valley       | 532 S,N      |
| 6.     | Marlive    | From Woodvalley to Sun Valley       | 532 S,N      |
| 7.     | Riddlewood | From Woodvalley to Sun Valley       | 532 S,N      |
| 8.     | Linkmeadow | From Woodvalley to Sun Valley       | 532 S,N      |
| 9.     | Ilona      | From Woodvalley to Sun Valley       | 532 S,N      |
| 10.    | Silverlake | From Woodvalley to Sun Valley       | 532 T,P      |
| 11.    | Timberside | From 610 Frontage Road to Westridge | 532 T,P      |
| 12.    | Latma      | From Westridge to 263 Feet West     | 532 P        |
|        |            |                                     |              |



VICINITY MAP

Not to Scale

KEY MAP NO. 532N, 532S, 532P and 532T GIMS MAP NO. 5254C & 5254D

TO: Mayor via City Secretary REQUEST FOR COUNCIL ACTION

Contract Award for Water Line Replacement in Buffalo Speedway Area. W.B.S. Number S-000035-00E3-4.

Page 1 of 2 Agenda Item

FROM: (Department or other point of origin):

Department of Public Works and Engineering

**Origination Date:** 3/29/07 Agenda Date: APR 0 4 2007

**DIRECTOR'S SIGNATURE:** 

Council District affected:

 $\mathbf{C}$ 

For additional information contact:

Reid K. Mrsny, P.E. Senior Assistant Director

Phone: (713) 837-0452

Date and identification of prior authorizing Council action:

**RECOMMENDATION: (Summary)** 

Accept low bid, award construction contract and appropriate funds.

Amount and Source of Funding:

\$4