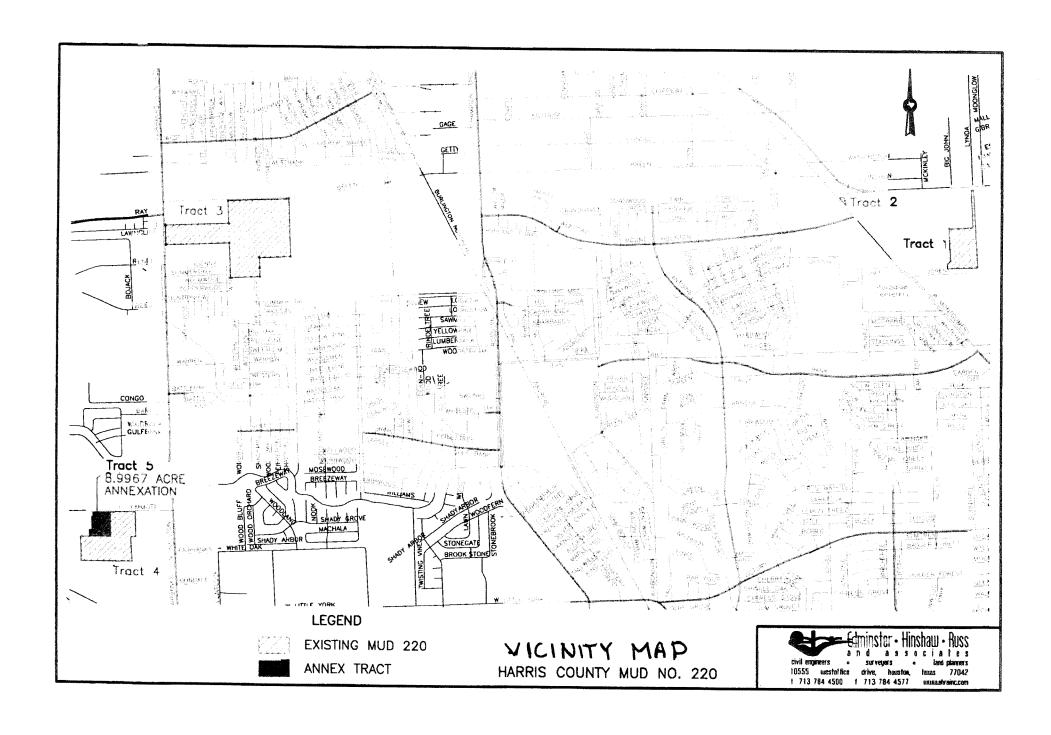

#### **PROPERTY**

38. RECOMMENDATION from Director Building Services Department that City Council draw lots to determine the successful bidder inasmuch as identical high bids were received from **WASHINGTON 4500**, **LP** and **MATT TABRIZI** in connection with the sealed bid sale of Parcels S98-46A and S98-46B, the 7,750-square foot former Fire Station No. 11 and Center Street Lift Station, located at 4520 Washington Avenue, Lots 6 and 7, portion of abandoned alleyway, all within Block 56, Brunner Addition, John Austin Survey - **DISTRICT H - GARCIA** 