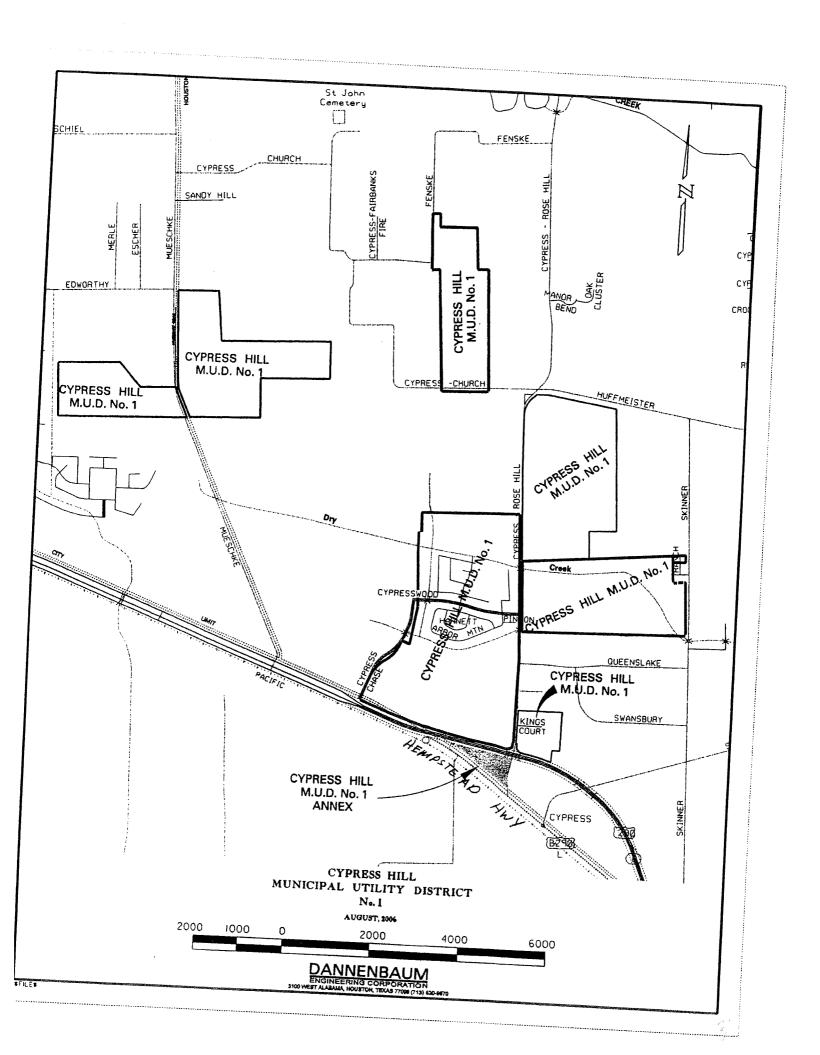

### **RESOLUTIONS AND ORDINANCES** - NUMBERS 11 through 25

- 11. RESOLUTION authorizing the Houston Parks and Recreation Department (HPARD) to submit an application for a \$400,000 Outdoor Recreation Grant to the Texas Parks and Wildlife Department (TPWD) for the Telephone Road Project and certifying that the matching share is readily available; declaring the City's eligibility for such grant; authorizing the Director of the Parks and Recreation Department to act as the City's representative in the application process, to accept such grant funds, if awarded, and to apply for and accept all subsequent awards, if any, pertaining to the program **DISTRICT I ALVARADO**
- 12. ORDINANCE consenting to the addition of 11.1035 acres of land to CYPRESS HILL MUNICIPAL UTILITY DISTRICT NO. 1, for inclusion in its district
- 13. ORDINANCE consenting to the addition of 38.6488 acres of land to **FORT BEND COUNTY MUNICIPAL UTILITY DISTRICT NO. 57**, for inclusion in its district
- 14. ORDINANCE consenting to the addition of 303.8154 acres of land to HARRIS COUNTY MUNICIPAL UTILITY DISTRICT NO. 287, for inclusion in its district
- 15. ORDINANCE amending Ordinance Number 2003-0848 to increase the maximum contract amount; approving and authorizing first amendment to contract between the City and INTERFAITH CARE PARTNERS, INC for Elderly Services 1 Year \$600,000.00 Grant Fund
- 16. ORDINANCE amending Ordinance Number 2003-1052 to increase the maximum contract amount; approving and authorizing first amendment to contract between the City and ROBERT C. GOHLKE, DDS, INC for Elderly Dental Services 1 Year \$379,425.00 Grant Fund
- 17. ORDINANCE approving and authorizing first amendment to contract between the City and the **TEXAS COMMISSION ON ENVIRONMENTAL QUALITY** for an PM 2.5 Air Monitoring System 1 Year \$68,000.00 Grant Fund
- 18. ORDINANCE approving and authorizing second amendment to contract between the City and the **TEXAS COMMISSION ON ENVIRONMENTAL QUALITY** for an Air Monitoring System related to Biowatch activities 1 Year \$774,000.00 Grant Fund
- 19. ORDINANCE approving and authorizing the use of \$659,482.85 in Community Development Block Grant ("CDBG") Funds to reimburse the City's CDBG Treasury Account due to an expenditure correction made by the City's Public Works & Engineering Department