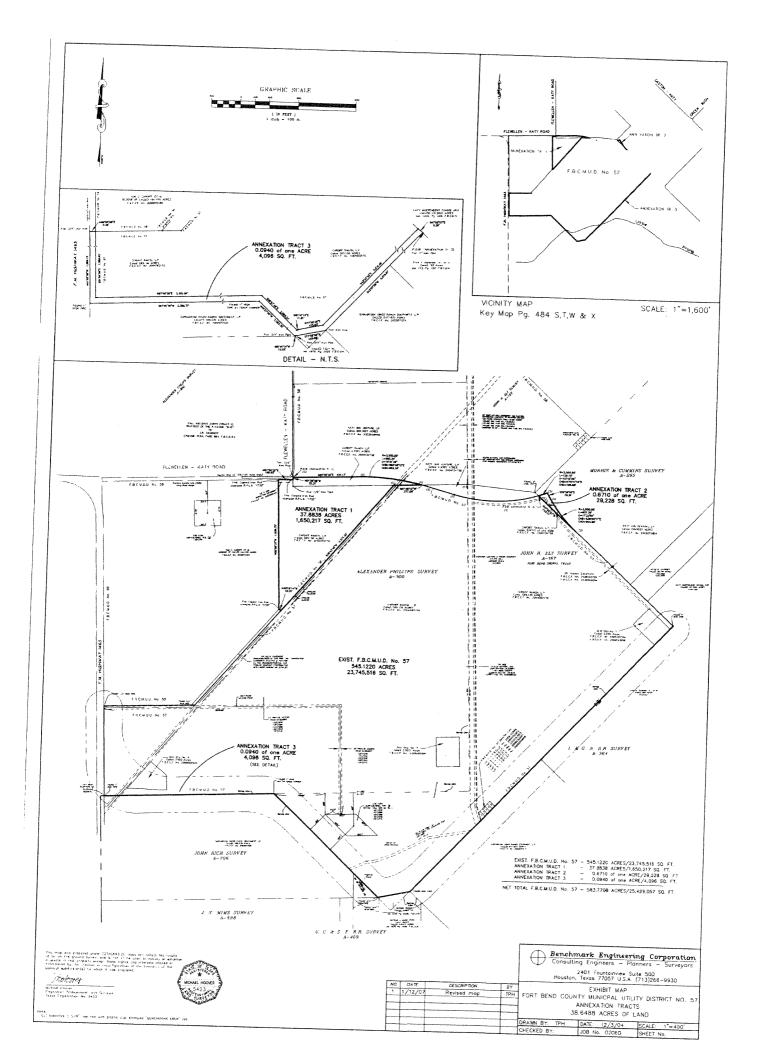

### **RESOLUTIONS AND ORDINANCES** - NUMBERS 11 through 25

- 11. RESOLUTION authorizing the Houston Parks and Recreation Department (HPARD) to submit an application for a \$400,000 Outdoor Recreation Grant to the Texas Parks and Wildlife Department (TPWD) for the Telephone Road Project and certifying that the matching share is readily available; declaring the City's eligibility for such grant; authorizing the Director of the Parks and Recreation Department to act as the City's representative in the application process, to accept such grant funds, if awarded, and to apply for and accept all subsequent awards, if any, pertaining to the program **DISTRICT I ALVARADO**
- 12. ORDINANCE consenting to the addition of 11.1035 acres of land to CYPRESS HILL MUNICIPAL UTILITY DISTRICT NO. 1, for inclusion in its district
- 13. ORDINANCE consenting to the addition of 38.6488 acres of land to **FORT BEND COUNTY MUNICIPAL UTILITY DISTRICT NO. 57**, for inclusion in its district
- 14. ORDINANCE consenting to the addition of 303.8154 acres of land to HARRIS COUNTY MUNICIPAL UTILITY DISTRICT NO. 287, for inclusion in its district
- 15. ORDINANCE amending Ordinance Number 2003-0848 to increase the maximum contract amount; approving and authorizing first amendment to contract between the City and INTERFAITH CARE PARTNERS, INC for Elderly Services 1 Year \$600,000.00 Grant Fund
- 16. ORDINANCE amending Ordinance Number 2003-1052 to increase the maximum contract amount; approving and authorizing first amendment to contract between the City and ROBERT C. GOHLKE, DDS, INC for Elderly Dental Services 1 Year \$379,425.00 Grant Fund
- 17. ORDINANCE approving and authorizing first amendment to contract between the City and the **TEXAS COMMISSION ON ENVIRONMENTAL QUALITY** for an PM 2.5 Air Monitoring System 1 Year \$68,000.00 Grant Fund
- 18. ORDINANCE approving and authorizing second amendment to contract between the City and the **TEXAS COMMISSION ON ENVIRONMENTAL QUALITY** for an Air Monitoring System related to Biowatch activities 1 Year \$774,000.00 Grant Fund
- 19. ORDINANCE approving and authorizing the use of \$659,482.85 in Community Development Block Grant ("CDBG") Funds to reimburse the City's CDBG Treasury Account due to an expenditure correction made by the City's Public Works & Engineering Department