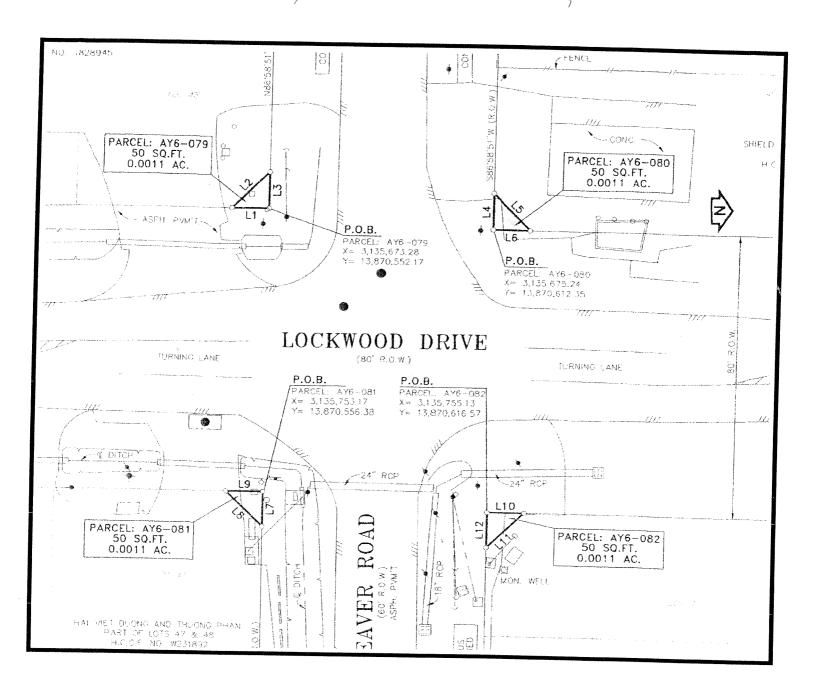

### **PROPERTY** - NUMBER 5

 RECOMMENDATION from Director Department of Public Works & Engineering for condemnation of Parcels AY6-080, owned by D.E.F., Inc and AY6-083, owned by Francesca, Pier, Carlo, Caffey & Jones, Sunbelt Associates, a Maryland Limited Partnership, d/b/a Sunbelt Skillet Associates, for the LOCKWOOD DRIVE PAVING PROJECT from Tidwell to Bennington, N-000612-0001-2-01 DISTRICT B - JOHNSON