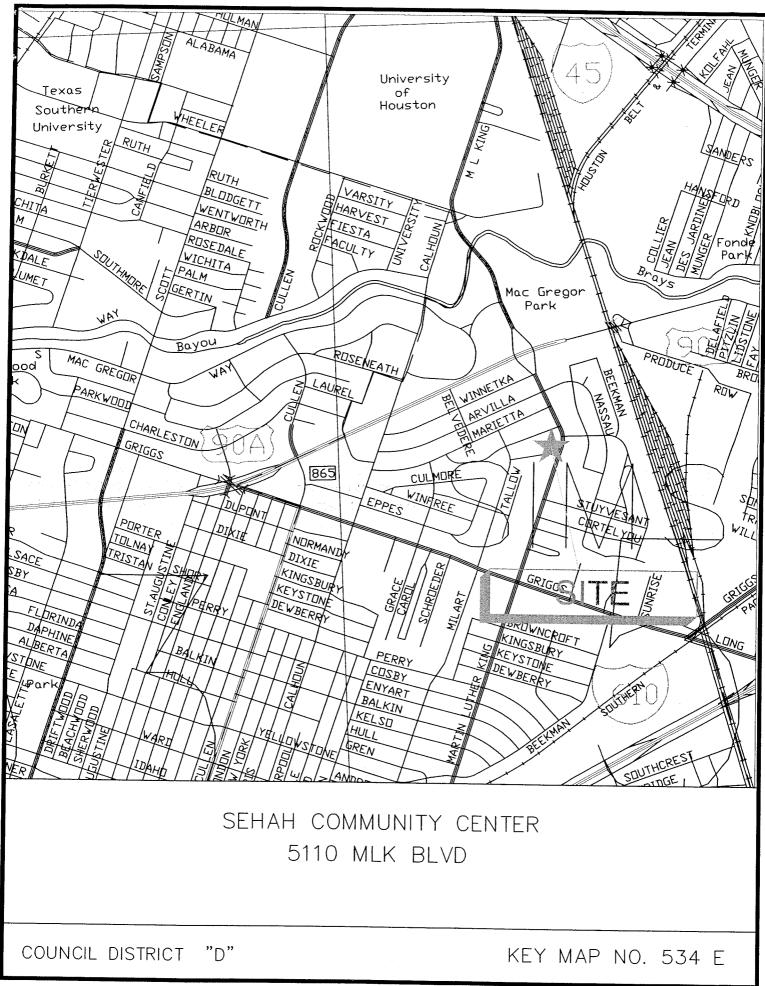

### **ACCEPT WORK** - NUMBERS 3 and 4

- 3. RECOMMENDATION from Director Building Services Department for approval of final contract amount of \$501,005.52 payable to the Surety, TRAVELERS CASUALTY AND SURETY COMPANY OF AMERICA and acceptance of work on contract awarded to TRIMBLE AND STEPHENS CONSTRUCTION SERVICES, INC d/b/a STEPHENS CONSTRUCTION SERVICES for SEHAH Youth Activity Center, GFS Y-P-013-01-7 - 4.38% over the original contract amount DISTRICT D - EDWARDS
- 4. RECOMMENDATION from Director Department of Public Works & Engineering for approval of final contract amount of \$1,234,567.92 and acceptance of work on contract with SPAWGLASS CIVIL CONSTRUCTION, INC for Construction of Safe Sidewalk Program 01 Project, WBS N-00646H-001-4 18.45% under the original contract amount DISTRICT H GARCIA