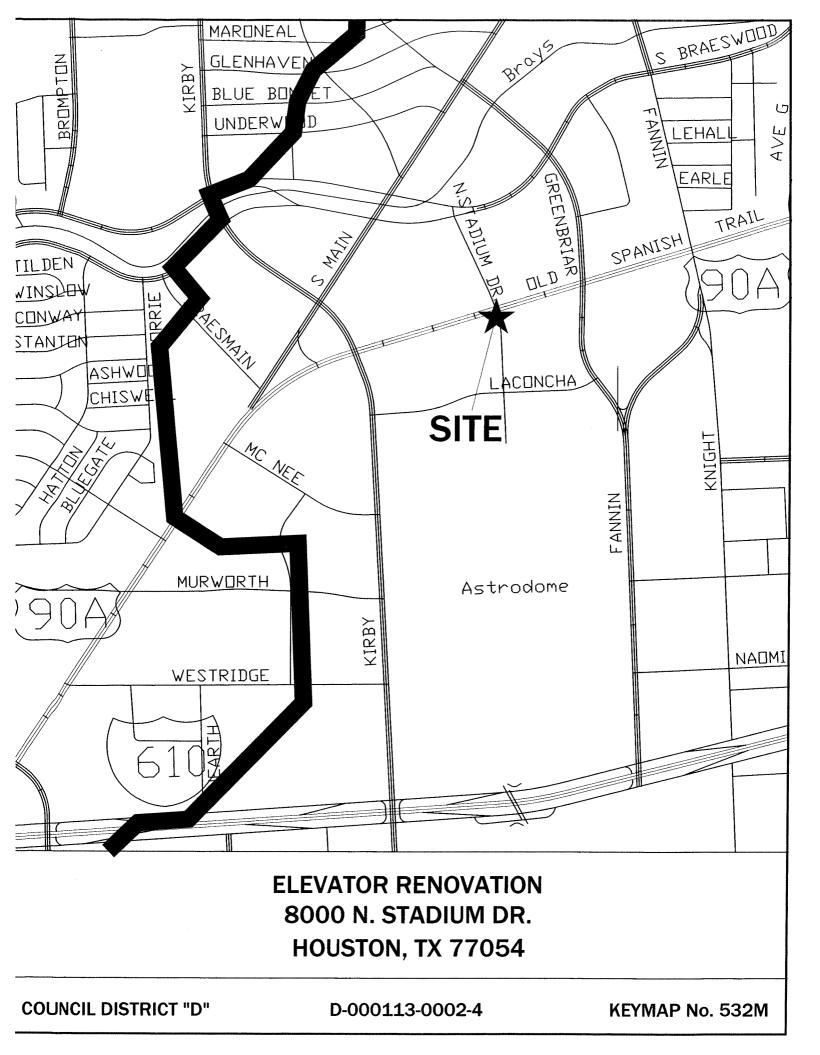

### **ACCEPT WORK** - NUMBERS 5 and 6

- RECOMMENDATION from Director General Services Department for approval of final contract amount of \$674,262.15 and acceptance of work on contract with AMTECH ELEVATOR SERVICES, for Elevator Renovation at 8000 North Stadium Dr., WBS D-000113-0002-4 - 2.98% over the original contract amount - DISTRICT D - ADAMS
- RECOMMENDATION from Director Department of Public Works & Engineering for approval of final contract amount of \$436,150.00 and acceptance of work on contract with BOYER, INC for Lift Station Piping and Valve Replacement Various Lift Stations, WBS R-000267-00C3-4 0.28% under the original contract amount <u>DISTRICTS A LAWRENCE; B JOHNSON; D ADAMS; F KHAN; G HOLM and I RODRIGUEZ</u>