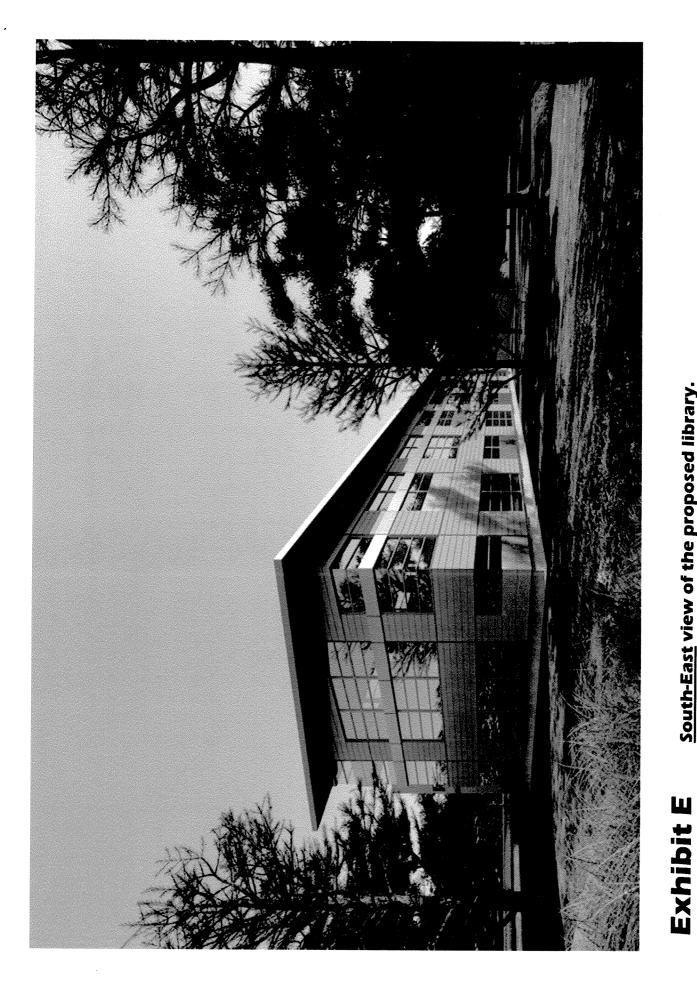

Exhibit D - View of the Proposed Library from Northwest

Exhibit E - View of the Proposed Library from Southeast

Exhibit F – View of the Children's area from the Lobby

Exhibit G - View of the Adult's area

North-West view of the proposed library.

South-East view of the proposed library.

View of the chidren's area from the lobby.