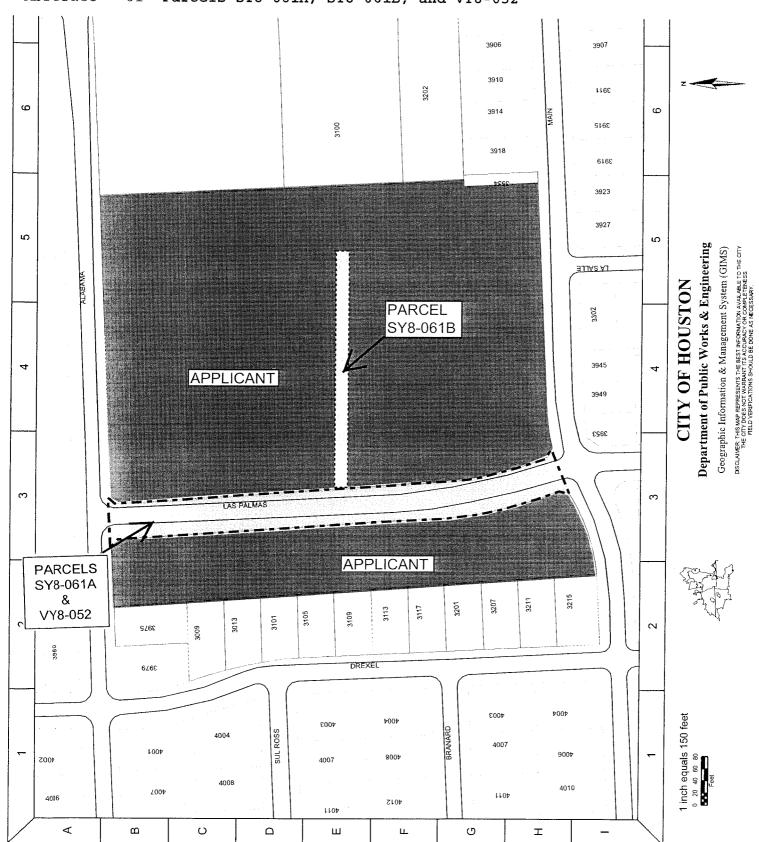

### PROPERTY - NUMBERS 7 and 8

- 7. RECOMMENDATION from Director Department of Public Works & Engineering, reviewed and approved by the Joint Referral Committee, on request from Lars E. Monson of Brown & Gay Engineers, Inc., on behalf of Willowick Place at River Oaks, L. P., a Delaware limited partnership (Willowick Place at River Oaks GP, LLC [Frederick R. McCord, President], General Partner), for the abandonment and sale of Las Palmas Street right-of-way and a 10-foot-wide water line easement, located between West Main Street and West Alabama Street, in exchange for the conveyance to the City of a 65-foot-wide utility easement, out of the A. C. Reynolds Survey, Abstract 61, Parcels SY8-061A, SY8-061B and VY8-052 DISTRICT C CLUTTERBUCK
- 8. RECOMMENDATION from Director Department of Public Works & Engineering, reviewed and approved by the Joint Referral Committee, on request from David Evans, McDonough Engineering Corporation, on behalf of the Most Reverend Daniel Cardinal DiNardo, Archbishop of Galveston-Houston, his successors in office or assigns, for the use and benefit of Holy Rosary Parish, for abandonment and sale of Berry Street from Milam Street to Louisiana Street, and a ±7,700-square-foot parcel being portions of Lots 7, 8 and 9, Block 16, in exchange for the conveyance to the City of a 50-foot-wide utility easement and a 25-foot-wide sanitary sewer easement, all located in the Main Street Addition, Parcels SY8-087A, SY8-87B, VY8-053 and DY8-096 DISTRICT D ADAMS