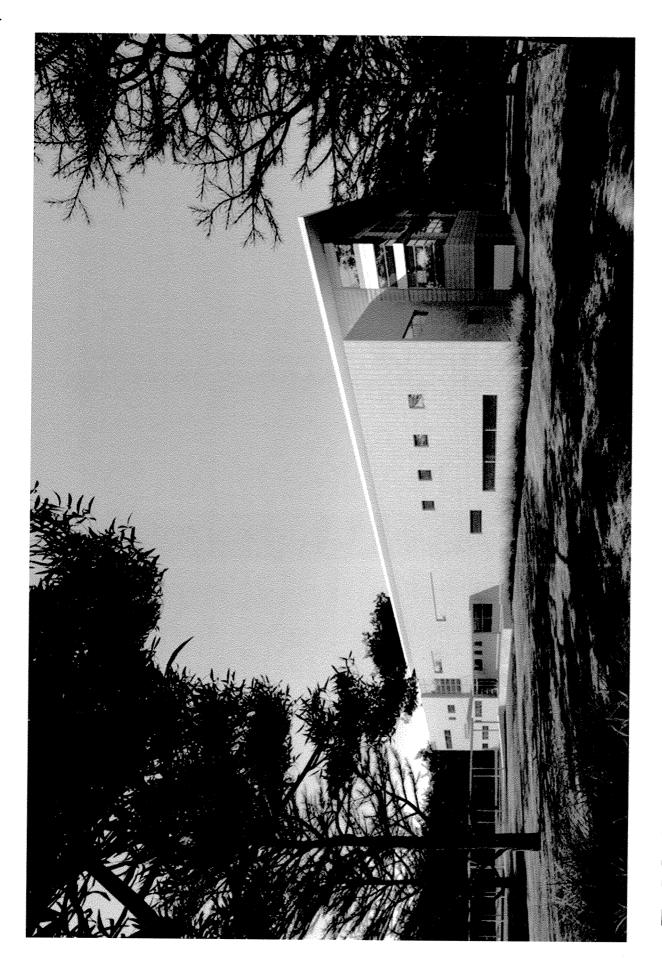

Exhibit D - View of the Proposed Library from Northwest

Exhibit E - View of the Proposed Library from Southeast

Exhibit F – View of the Children's area from the Lobby

Exhibit G - View of the Adult's area

North-West view of the proposed library.

South-East view of the proposed library.

View of the chidren's area from the lobby.