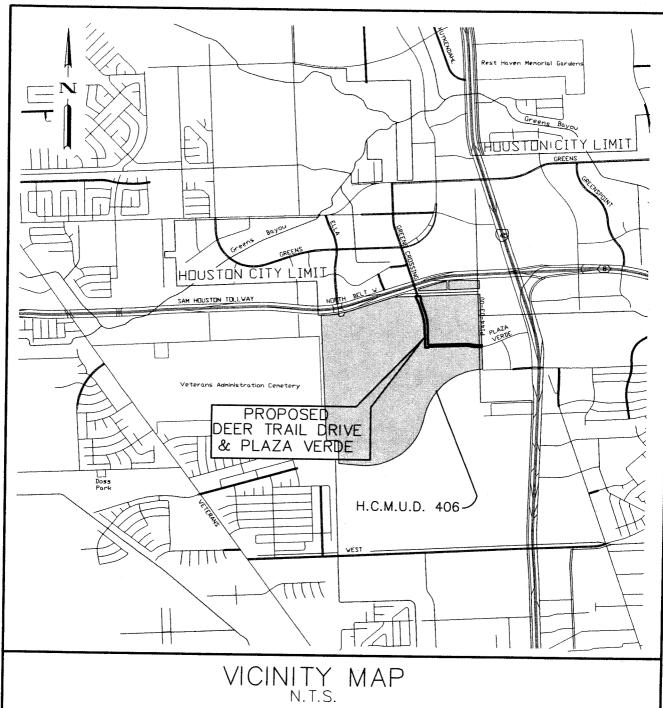

| ervices                                                                                         |                                                                                                                                                           | r Authoriza                                       | ation:                                                                                           |



HARRIS COUNTY KEY MAP 372 T, U, X & Y

# **BROWN** & GAY

CIVIL ENGINEERS & SURVEYORS 11490 WESTHEIMER, SUITE 700 HOUSTON, TEXAS 77077 (281) 558-8700

HARRIS COUNTY M.U.D. 406 509.9 ACRES

Scale: NTS

Job No.: 40660 Date: OCT2008

Exhibit: EXHIBIT-1

\PROJECTS\MUD406\EXHIBITS\MUD406VICINITYMAP~UPDATED.DWG~

**Mayor via City Secretary** 

REQUEST FOR COUNCIL ACTION

| Contract Award for Wastewater Collection System<br>Rehabilitation and Renewal<br>WBS# R-000266-0118-4 | Page<br>1 of 2 | Agenda Item<br># |
|-------------------------------------------------------------------------------------------------------|----------------|------------------|
| WB5# R-000200-0116-4                                                                                  |                |                  |

FRO