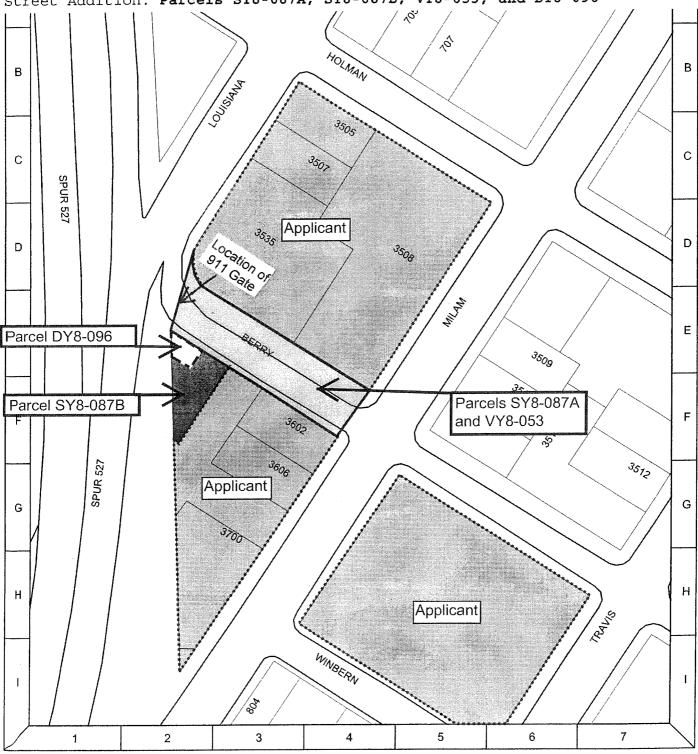

### PROPERTY - NUMBERS 7 and 8

- 7. RECOMMENDATION from Director Department of Public Works & Engineering, reviewed and approved by the Joint Referral Committee, on request from Lars E. Monson of Brown & Gay Engineers, Inc., on behalf of Willowick Place at River Oaks, L. P., a Delaware limited partnership (Willowick Place at River Oaks GP, LLC [Frederick R. McCord, President], General Partner), for the abandonment and sale of Las Palmas Street right-of-way and a 10-foot-wide water line easement, located between West Main Street and West Alabama Street, in exchange for the conveyance to the City of a 65-foot-wide utility easement, out of the A. C. Reynolds Survey, Abstract 61, Parcels SY8-061A, SY8-061B and VY8-052 DISTRICT C CLUTTERBUCK
- 8. RECOMMENDATION from Director Department of Public Works & Engineering, reviewed and approved by the Joint Referral Committee, on request from David Evans, McDonough Engineering Corporation, on behalf of the Most Reverend Daniel Cardinal DiNardo, Archbishop of Galveston-Houston, his successors in office or assigns, for the use and benefit of Holy Rosary Parish, for abandonment and sale of Berry Street from Milam Street to Louisiana Street, and a ±7,700-square-foot parcel being portions of Lots 7, 8 and 9, Block 16, in exchange for the conveyance to the City of a 50-foot-wide utility easement and a 25-foot-wide sanitary sewer easement, all located in the Main Street Addition, Parcels SY8-087A, SY8-87B, VY8-053 and DY8-096 DISTRICT D ADAMS