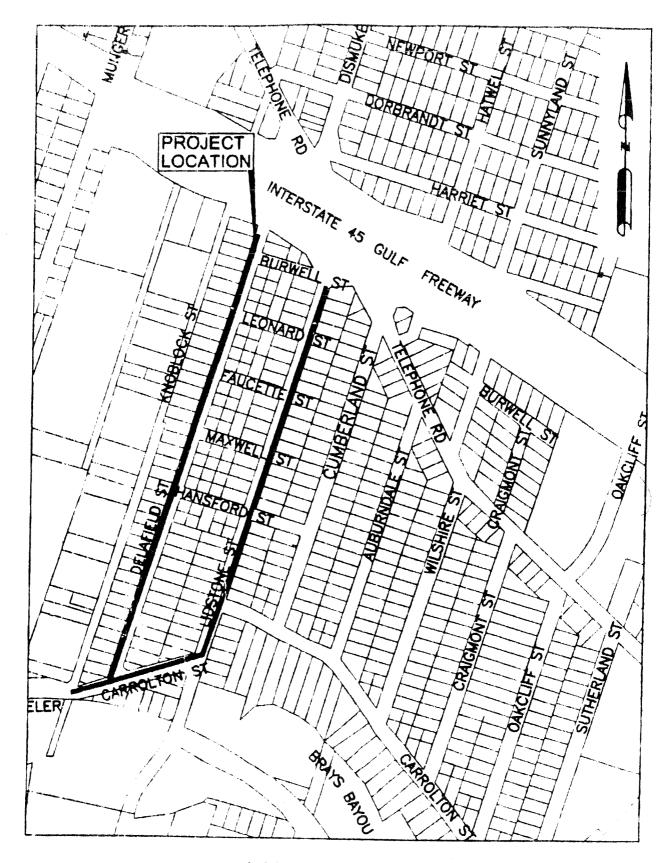

# MATTERS HELD - NUMBERS 41 through 45

41. RECOMMENDATION from Director Department of Public Works & Engineering for approval of final contract amount of \$1,258,570.35 and acceptance of work completed by the Surety, GUARANTEE COMPANY OF NORTH AMERICA USA on contract awarded to COLT UTILITIES, INC for Delafield Street and Lidstone Street Sewer Relocation - 8.92% under the original contract amount - <u>DISTRICT I - RODRIGUEZ</u>

TAGGED BY COUNCIL MEMBER LAWRENCE

This was Item 6 on Agenda of May 27, 2009