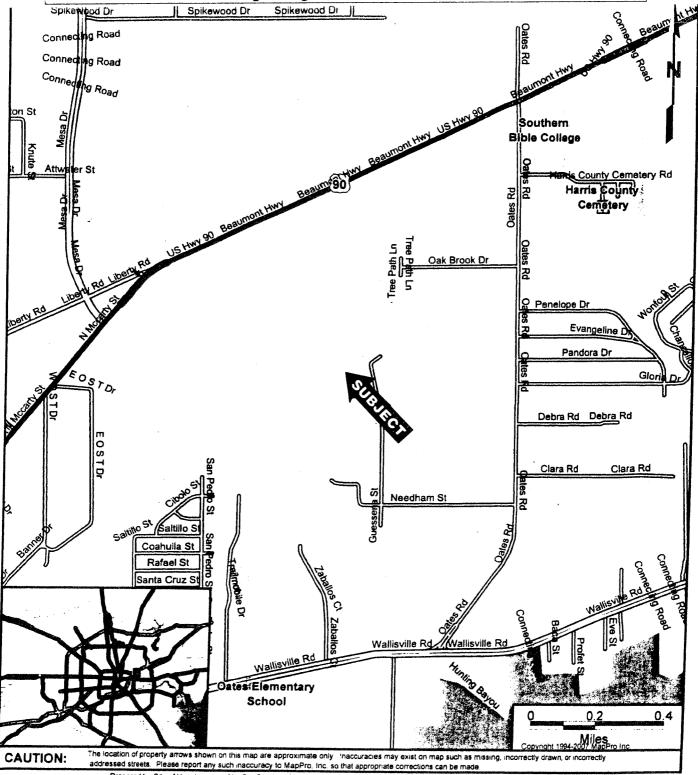

# LOCATION MAP

SUBJECT: Sale of a 20-foot-wide subsurface pipeline easement within an existing CenterPoint Energy transmission easement, within the Battaglia Tract (Q45-001), out of the Reels and Trobough League, A-59. Parcel SY9-069