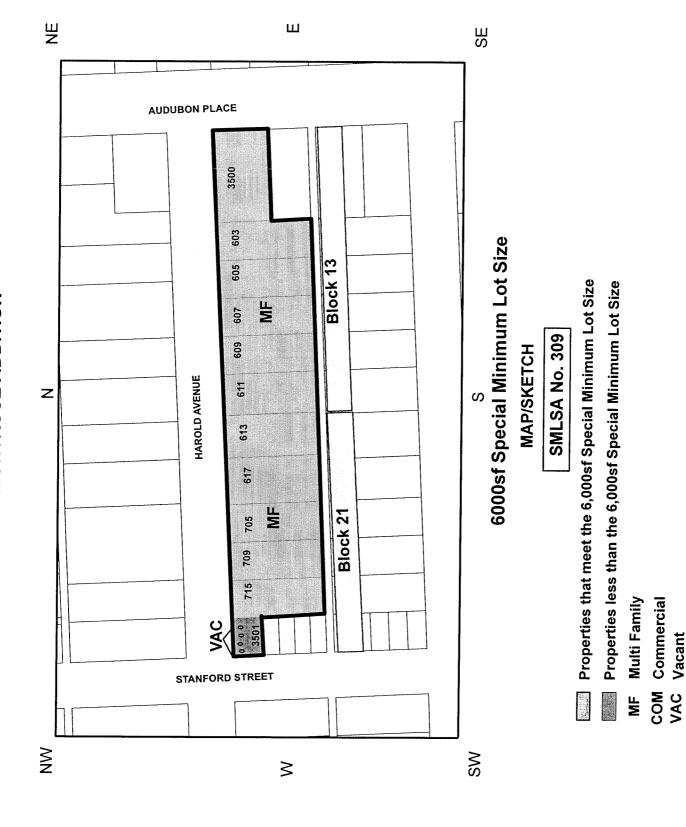

Chair | Date      |
|--------------------|-----------|
| Mmm Allina         | ma 4/2/09 |
| Mark A. Kilkenny,  | Date      |
| \/ica_Chair        |           |

February 9, 2009

City of Houston
Office of Planning and Development
Marlene L. Gafrick, Director
611 Walker, 6<sup>th</sup> floor
Houston, TX 77002

Re: Minimum lot size on 600 block of Harold

Dear Ms. Gafrick:

Per the enclosed letter, I am writing to file a protest to the proposed minimum lot size on the 600 block of Harold; actually, I am only protesting the inclusion of my lot, which faces Audubon and has Harold as the side street. I can be reached at the following numbers and address:

John C. O'Donnell 3500 Audubon Place Houston, TX 77006

Work: 713.651.6784 Home: 713.520.9519

Thank you.

hn C. O'Donnellکلو

/enclosures



Vacant Excluded

| TO: Mayor via City Secretary                                                                                                                                                                | REQUEST FOR COUNCIL A                                                                                                 | CTION                                                                                                                                                   |                                                 |                      |                              |  |  |  |  |
|---------------------------------------------------------------------------------------------------------------------------------------------------------------------------------------------|--------