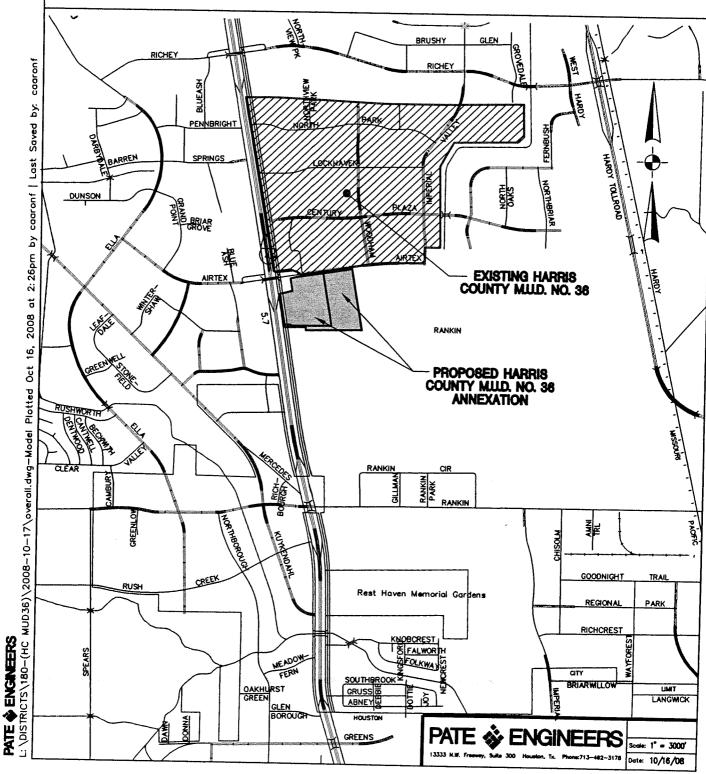

# **RESOLUTIONS AND ORDINANCES - continued**

- 10. ORDINANCE releasing certain territory in Waller County in the vicinity of the City of Waller, Texas, from the extraterritorial jurisdiction of the City of Houston
- 11. ORDINANCE consenting to the addition of 66.6382 acres of land to HARRIS COUNTY MUNICIPAL UTILITY DISTRICT NO. 24, for inclusion in its district
- 12. ORDINANCE consenting to the addition of 59.58 acres of land to **HARRIS COUNTY MUNICIPAL UTILITY DISTRICT NO. 36** of Harris County, Texas, for inclusion in its district
- 13. ORDINANCE consenting to the addition of 13.255 acres of land to **HARRIS COUNTY MUNICIPAL UTILITY DISTRICT NO. 321**, for inclusion in its district
- 14. ORDINANCE consenting to the addition of 2.4003 acres of land to **TERRANOVA WEST MUNICIPAL UTILITY DISTRICT**, for inclusion in its district
- 15. ORDINANCE establishing the south side of the 600 and 700 blocks of Harold Avenue within the City of Houston as a special building line requirement area pursuant to Chapter 42 of the Code of Ordinances, Houston, Texas **DISTRICT D ADAMS**
- 16. ORDINANCE establishing the south side of the 600 and 700 blocks of Harold Avenue within the City of Houston as a special minimum lot size requirement area pursuant to Chapter 42 of the Code of Ordinances, Houston, Texas **DISTRICT D ADAMS**
- 17. ORDINANCE approving and authorizing third amendment to Contract between the City and the **TEXAS COMMISSION ON ENVIRONMENTAL QUALITY** for the PM 2.5 Air Monitoring System (#FC70069) \$67,999.50 Grant Fund
- 18. ORDINANCE approving and authorizing five (5) Single Family Home Repair Contracts between the City, as the Repair Agency acting on behalf of five (5) Homeowners, and three (3) Construction Contractors (**PPMG CUSTOM HOMES**, **JOSHUA DADE HOMES**, and **GENERAL CONTRACTOR SERVICES**, **INC**) and providing \$462,241.15 in Community Development Block Grant Funds (including a 10% contingency of \$42,021.92) for the demolition and reconstruction work on four (4) houses and reconstruction only work on one (1) house (Tier III) under the Single Family Home Repair Program Administrative Guidelines, as amended **DISTRICTS B JOHNSON; D ADAMS and DISTRICT H**
- 19. ORDINANCE declaring an intent to reimburse Building Inspection Fund No. 2301 with proceeds from Commercial Paper; appropriating the amount of \$5,778,284.00 from the Reimbursement of Equipment/Project Fund No. 1850 for purposes of such reimbursement **DISTRICT H**
- 20. ORDINANCE approving and authorizing second amendment to agreement between the City of Houston and HARRIS COUNTY for Assessment and Collection Services
- 21. ORDINANCE approving and authorizing contract between the City of Houston and **EPSTEIN BECKER GREEN WICKLIFF & HALL**, **P.C.** for Legal Services relating to various utility related matters, upcoming Water/Sewer Rate Cases, Legislative Assistance and Legal Consultation; providing a maximum contract amount \$1,385,000.00 General Fund