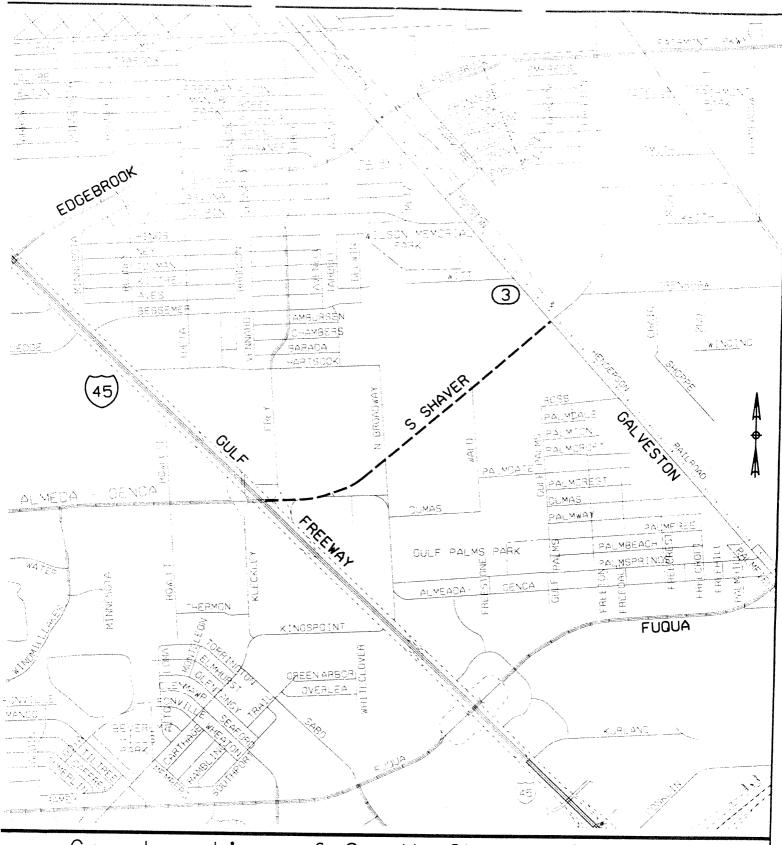

# LOCATION MAP

SUBJECT: Sale of a 20-foot-wide subsurface pipeline easement within an existing CenterPoint Energy transmission easement, within the Battaglia Tract (Q45-001), out of the Reels and Trobough League, A-59. Parcel SY9-069