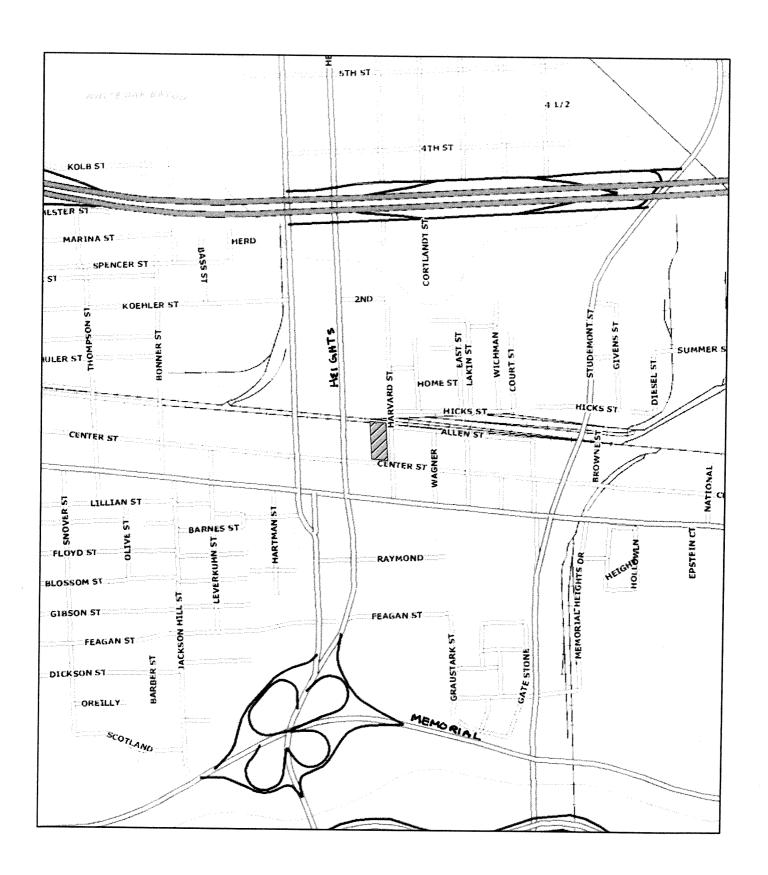

# MATTERS HELD - continued

- 42. RECOMMENDATION from Director General Services Department (i) authorizing the sealed bid sale of Parcel SY9-080, known as the Heights Recycling Center, located at 3602 Center Street at Harvard, (ii) determining a public need for an alternative recycling center site, and (iii) appointing two independent appraisers and an alternate appraiser to determine the fair market value of Parcel SY9-080 DISTRICT H TAGGED BY COUNCIL MEMBER BROWN

  This was Item 10 on Agenda of May 27, 2009
- 43. RECOMMENDATION from Director Administration & Regulatory Affairs Department to award to KATZENBACH PARTNERS LLC for Consulting Services for Process Improvement, Reorganization and Best Practices for Purchasing and Payroll Operations for the Administration & Regulatory Affairs Department - \$1,241,300.00 - General and Enterprise Funds TAGGED BY COUNCIL MEMBER GREEN This was Item 13 on Agenda of May 27, 2009
- 44. ORDINANCE approving and authorizing an amended and restated Professional Services Contract between the City of Houston and BUFFALO BAYOU PARTNERSHIP, INC for Development of Park System along Buffalo Bayou; providing a maximum contract amount 5 Years \$180,000.00 DISTRICTS B JOHNSON; D ADAMS; G HOLM; DISTRICT H and I RODRIGUEZ TAGGED BY COUNCIL MEMBER JOHNSON