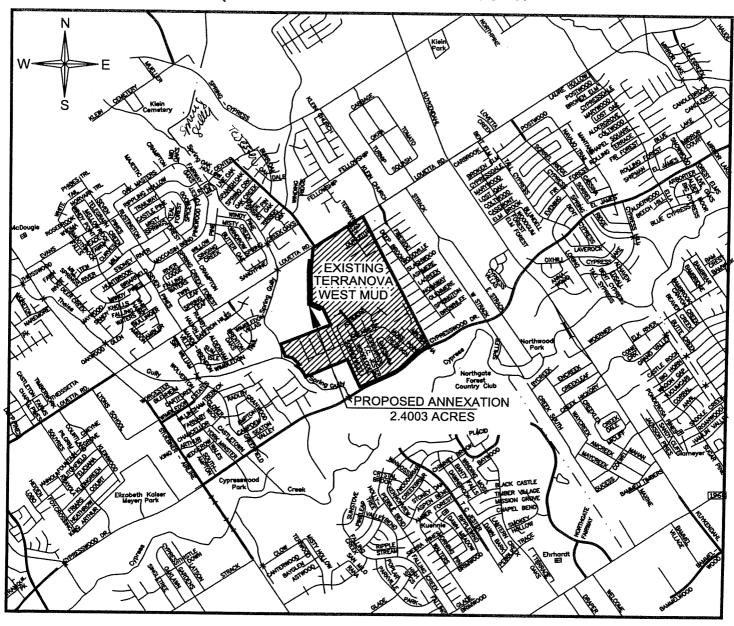

# **RESOLUTIONS AND ORDINANCES - continued**

- 10. ORDINANCE releasing certain territory in Waller County in the vicinity of the City of Waller, Texas, from the extraterritorial jurisdiction of the City of Houston
- 11. ORDINANCE consenting to the addition of 66.6382 acres of land to HARRIS COUNTY MUNICIPAL UTILITY DISTRICT NO. 24, for inclusion in its district
- 12. ORDINANCE consenting to the addition of 59.58 acres of land to **HARRIS COUNTY MUNICIPAL UTILITY DISTRICT NO. 36** of Harris County, Texas, for inclusion in its district
- 13. ORDINANCE consenting to the addition of 13.255 acres of land to **HARRIS COUNTY MUNICIPAL UTILITY DISTRICT NO. 321**, for inclusion in its district
- 14. ORDINANCE consenting to the addition of 2.4003 acres of land to **TERRANOVA WEST MUNICIPAL UTILITY DISTRICT**, for inclusion in its district
- 15. ORDINANCE establishing the south side of the 600 and 700 blocks of Harold Avenue within the City of Houston as a special building line requirement area pursuant to Chapter 42 of the Code of Ordinances, Houston, Texas **DISTRICT D ADAMS**
- 16. ORDINANCE establishing the south side of the 600 and 700 blocks of Harold Avenue within the City of Houston as a special minimum lot size requirement area pursuant to Chapter 42 of the Code of Ordinances, Houston, Texas **DISTRICT D ADAMS**
- 17. ORDINANCE approving and authorizing third amendment to Contract between the City and the **TEXAS COMMISSION ON ENVIRONMENTAL QUALITY** for the PM 2.5 Air Monitoring System (#FC70069) \$67,999.50 Grant Fund
- 18. ORDINANCE approving and authorizing five (5) Single Family Home Repair Contracts between the City, as the Repair Agency acting on behalf of five (5) Homeowners, and three (3) Construction Contractors (**PPMG CUSTOM HOMES**, **JOSHUA DADE HOMES**, and **GENERAL CONTRACTOR SERVICES**, **INC**) and providing \$462,241.15 in Community Development Block Grant Funds (including a 10% contingency of \$42,021.92) for the demolition and reconstruction work on four (4) houses and reconstruction only work on one (1) house (Tier III) under the Single Family Home Repair Program Administrative Guidelines, as amended **DISTRICTS B JOHNSON; D ADAMS and DISTRICT H**
- 19. ORDINANCE declaring an intent to reimburse Building Inspection Fund No. 2301 with proceeds from Commercial Paper; appropriating the amount of \$5,778,284.00 from the Reimbursement of Equipment/Project Fund No. 1850 for purposes of such reimbursement **DISTRICT H**
- 20. ORDINANCE approving and authorizing second amendment to agreement between the City of Houston and HARRIS COUNTY for Assessment and Collection Services
- 21. ORDINANCE approving and authorizing contract between the City of Houston and **EPSTEIN BECKER GREEN WICKLIFF & HALL**, **P.C.** for Legal Services relating to various utility related matters, upcoming Water/Sewer Rate Cases, Legislative Assistance and Legal Consultation; providing a maximum contract amount \$1,385,000.00 General Fund