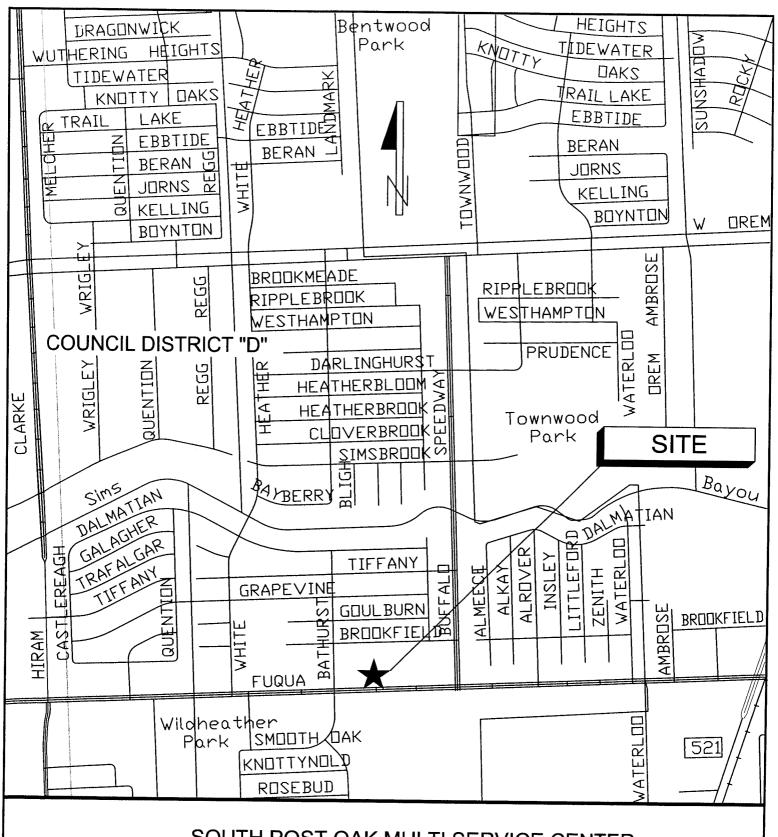

# LOCATION MAP

SUBJECT: Sale of a 20-foot-wide subsurface pipeline easement within an existing CenterPoint Energy transmission easement, within the Battaglia Tract (Q45-001), out of the Reels and Trobough League, A-59. Parcel SY9-069