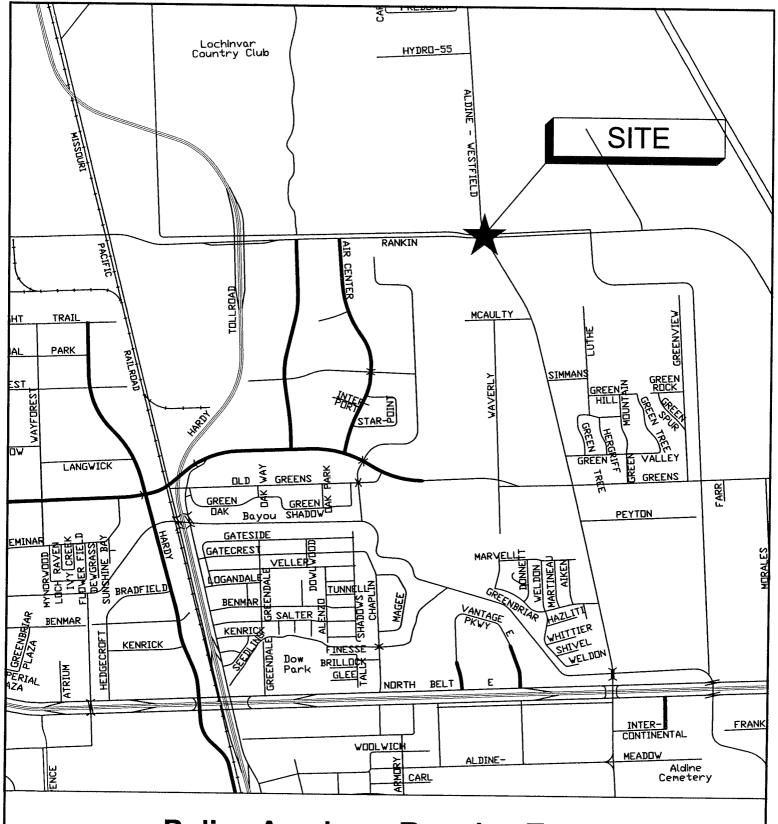

# Police Academy Running Track 17000 Aldine Westfield

Houston, TX

COUNCIL DISTRICT "B"

G-HPD002-0001-4

KEY MAP NO. 373H

TO. Mayor via City Socretamy DESCRIPCE FOR COUNCIL ACTION

| 10: Mayor via City Secretary REQUEST FOR COUNCIL ACTION                                                                                                                                                                                  |                       |               |
|------------------------------------------------------------------------------------------------------------------------------------------------------------------------------------------------------------------------------------------|-----------------------|---------------|
| <b>SUBJECT:</b> Sale of a 20-foot-wide subsurface pipeline easement within an existing CenterPoint Energy transmission easement, within the Battaglia Tract (Q45-001), out of the Reels and Trobough League, A-59. <b>Parcel SY9-069</b> | Page<br>_1 of _1      | Agenda Item # |
| FROM (Department or other point of origin):                                                                                                                                                                                              | Origination Date      | Agenda Date   |
| Department of Public Works and Engineering                                                                                                                                                                                               | 5-28-09               | JUN 0 3 2009  |
| DIRECTOR'S SIGNATURE:                                                                                                                                                                                                                    | Council District affe | ected: I      |
| DIRECTOR'S SIGNATURE:                                                                                                                                                                                                                    |                       | $\mathcal{L}$ |
| Michael S. Marcotte, P.E., D.WRE, BCEE, Director                                                                                                                                                                                         | Key Map 455V          | b)            |
| For additional information contact:                                                                                                                                                                                                      | Date and identificat  | ion of prior  |
| Nancy P. Collins <b>Phone:</b> (713) 837-0881 (113)                                                                                                                                                                                      | authorizing Council   | _             |
| Senior Assistant Director-Real Estate                                                                                                                                                                                                    |                       |               |