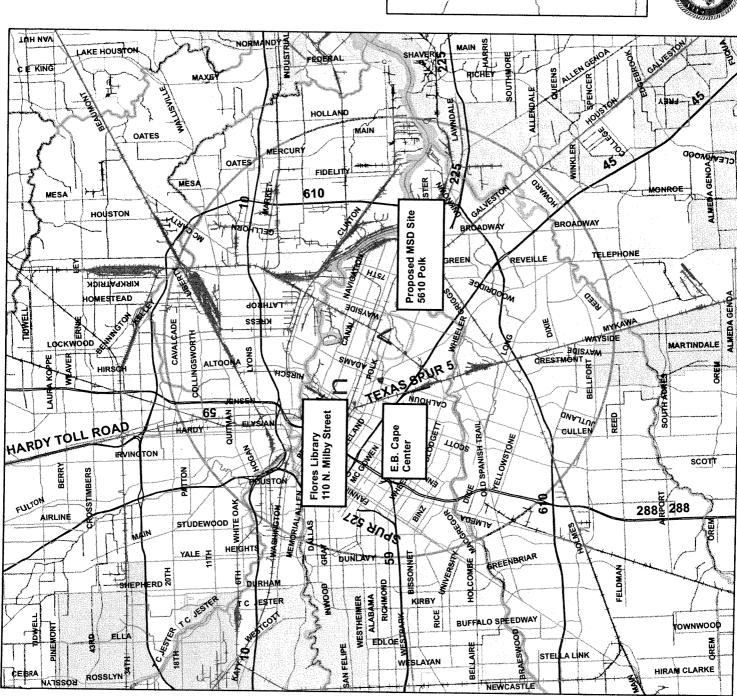

# LOCATION MAP

SUBJECT: Sale of a 20-foot-wide subsurface pipeline easement within an existing CenterPoint Energy transmission easement, within the Battaglia Tract (Q45-001), out of the Reels and Trobough League, A-59. Parcel SY9-069

## SPECIFIC EXPLANATION:

D. B. Mangum, Gullett & Associates, Inc., 7705 South Loop East, Houston, Texas, 77012, on behalf of Magellan Pipeline Company, L.P. [Magellan Pipeline GP, LLC (Larry J. Davied, Vice President) General Partner] requested the sale of a 20-foot-wide subsurface pipeline easement within an existing CenterPoint Energy transmission easement, within the Battaglia Tract (Q45-001), out of the Reels and Trobough League, A-59. Magellan Pipeline Company, L.P. plans to continue its subsurface petroleum pipeline in an east-west direction into an existing CenterPoint easement on City property. CenterPoint owns the adjacent property in fee on the east and west sides of the City's property. The existing CenterPoint easement provides a continuous utility corridor. CenterPoint agreed to allow Magellan Pipeline Company, L.P. to run its 20-inch-wide pipeline, in its fee-owned property and within its easement on City property, subject to City approval.

Since the subject easement is located within land bequeathed to the City for charitable purposes per the will of the late John Battaglia, funds resulting from the conclusion of this transaction will be deposited into The Battaglia Fund, which is administered by the Administration and Regulatory Affairs Department.