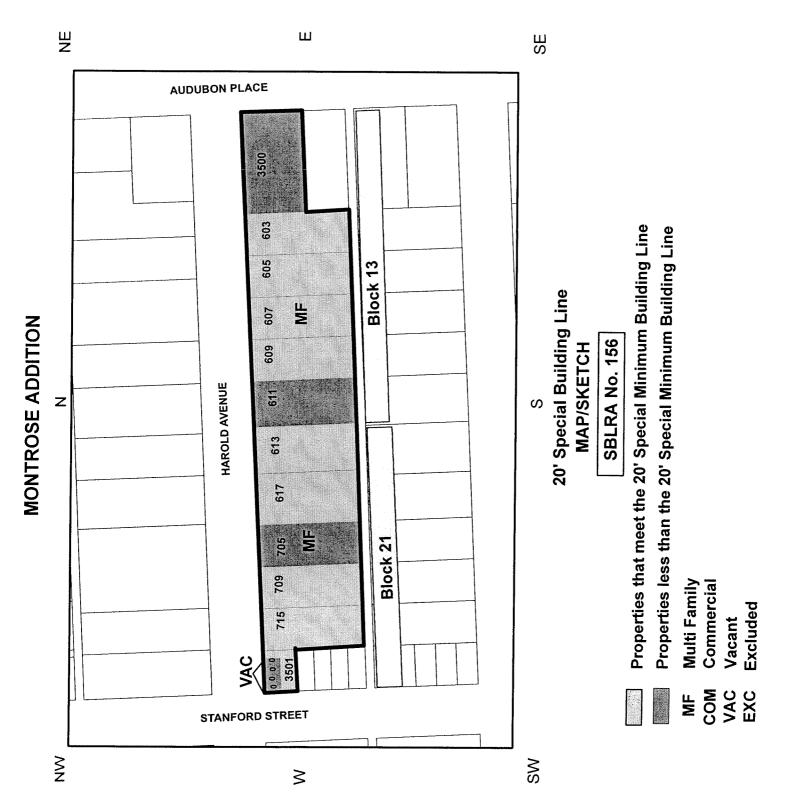

# MATTERS HELD - NUMBERS 41 through 45

41. RECOMMENDATION from Director Department of Public Works & Engineering for approval of final contract amount of \$1,258,570.35 and acceptance of work completed by the Surety, GUARANTEE COMPANY OF NORTH AMERICA USA on contract awarded to COLT UTILITIES, INC for Delafield Street and Lidstone Street Sewer Relocation - 8.92% under the original contract amount - <u>DISTRICT I - RODRIGUEZ</u>