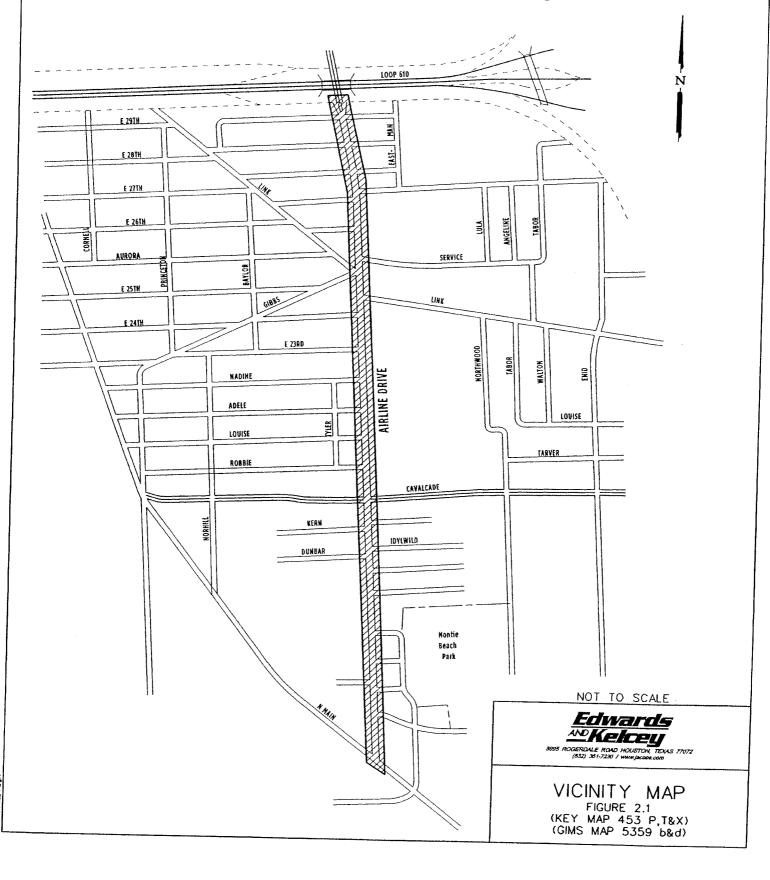

  This was Item 44 on Agenda of May 27, 2009
- 45. ORDINANCE appropriating \$794,160.00 out of Street & Bridge Consolidated Construction Fund as an additional appropriation to Professional Engineering Services Contract between the City of Houston and **JACOBS ENGINEERING GROUP**, **INC** for Design of Airline Drive from North Main to the North Loop (IH-610) (Approved by Ordinance No. 2001-0999); providing funding for contingencies relating to the construction of facilities financed by the Street & Bridge Consolidated Construction Fund **DISTRICT H TAGGED BY COUNCIL MEMBER GREEN**This was Item 45 on Agenda of May 27, 2009