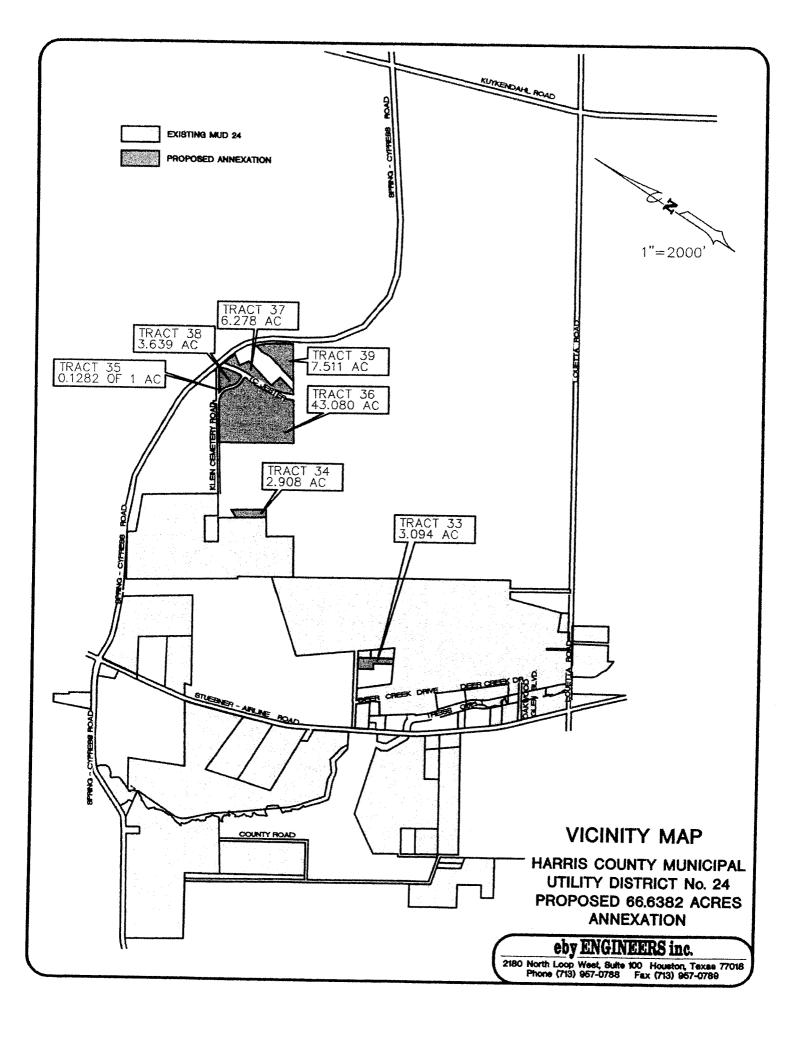

# **RESOLUTIONS AND ORDINANCES - continued**

- 10. ORDINANCE releasing certain territory in Waller County in the vicinity of the City of Waller, Texas, from the extraterritorial jurisdiction of the City of Houston
- 11. ORDINANCE consenting to the addition of 66.6382 acres of land to HARRIS COUNTY MUNICIPAL UTILITY DISTRICT NO. 24, for inclusion in its district
- 12. ORDINANCE consenting to the addition of 59.58 acres of land to **HARRIS COUNTY MUNICIPAL UTILITY DISTRICT NO. 36** of Harris County, Texas, for inclusion in its district
- 13. ORDINANCE consenting to the addition of 13.255 acres of land to **HARRIS COUNTY MUNICIPAL UTILITY DISTRICT NO. 321**, for inclusion in its district
- 14. ORDINANCE consenting to the addition of 2.4003 acres of land to **TERRANOVA WEST MUNICIPAL UTILITY DISTRICT**, for inclusion in its district
- 15. ORDINANCE establishing the south side of the 600 and 700 blocks of Harold Avenue within the City of Houston as a special building line requirement area pursuant to Chapter 42 of the Code of Ordinances, Houston, Texas **DISTRICT D ADAMS**
- 16. ORDINANCE establishing the south side of the 600 and 700 blocks of Harold Avenue within the City of Houston as a special minimum lot size requirement area pursuant to Chapter 42 of the Code of Ordinances, Houston, Texas **DISTRICT D ADAMS**
- 17. ORDINANCE approving and authorizing third amendment to Contract between the City and the **TEXAS COMMISSION ON ENVIRONMENTAL QUALITY** for the PM 2.5 Air Monitoring System (#FC70069) \$67,999.50 Grant Fund
- 18. ORDINANCE approving and authorizing five (5) Single Family Home Repair Contracts between the City, as the Repair Agency acting on behalf of five (5) Homeowners, and three (3) Construction Contractors (**PPMG CUSTOM HOMES**, **JOSHUA DADE HOMES**, and **GENERAL CONTRACTOR SERVICES**, **INC**) and providing \$462,241.15 in Community Development Block Grant Funds (including a 10% contingency of \$42,021.92) for the demolition and reconstruction work on four (4) houses and reconstruction only work on one (1) house (Tier III) under the Single Family Home Repair Program Administrative Guidelines, as amended **DISTRICTS B JOHNSON; D ADAMS and DISTRICT H**
- 19. ORDINANCE declaring an intent to reimburse Building Inspection Fund No. 2301 with proceeds from Commercial Paper; appropriating the amount of \$5,778,284.00 from the Reimbursement of Equipment/Project Fund No. 1850 for purposes of such reimbursement **DISTRICT H**
- 20. ORDINANCE approving and authorizing second amendment to agreement between the City of Houston and HARRIS COUNTY for Assessment and Collection Services
- 21. ORDINANCE approving and authorizing contract between the City of Houston and **EPSTEIN BECKER GREEN WICKLIFF & HALL**, **P.C.** for Legal Services relating to various utility related matters, upcoming Water/Sewer Rate Cases, Legislative Assistance and Legal Consultation; providing a maximum contract amount \$1,385,000.00 General Fund