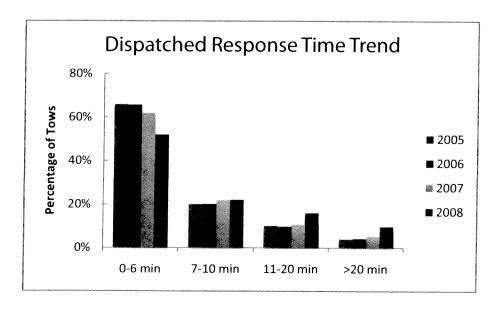

l of the tow operator at the vehicle and the removal of the vehicle.



#### Goals:

**75% within 20 min** ✓ Actual – 90.5%

#### **Duration**

The amount of time elapsed between the notification of the tow operator and the removal of the disabled vehicle.



#### Goals:

98% within 90 min ✓ Actual – 99.5%
 70% within 20 min × Actual – 84.5%

## RESPONSE TIME



- In 2008, 89.8% of all tows were responded to within six minutes.
- This number is consistent with performance in previous years, but falls just short of the 90% goal.
- Average response time was 1 minute 50 seconds (this figure includes self-dispatched tows).
- Discussed later in this report, response time is a driving force behind the SafeClear program: the quicker the response time, the fewer collisions on Houston freeways.





As in 2007, the proportion of dispatched SafeClear tows fell considerably in 2008 after remaining relatively constant between 2005 and 2006.

Dispatched response time is when a tow truck is called to assist a disabled vehicle by *Transtar*. Response time includes dispatched tows and situations when a tow truck operator locates a disabled vehicle (i.e. zero minute response time).



As the figure to the left shows, there is a correlation between gas price and response time. We hypothesize that as the price of a gallon of diesel increases (and with it, the cost of doing business for tow operators), operators adjust their behavior accordingly – patrolling highways less which results in a higher response time.

\* In this graph, the gas price variable is lagged 3 months, reflecting the possi