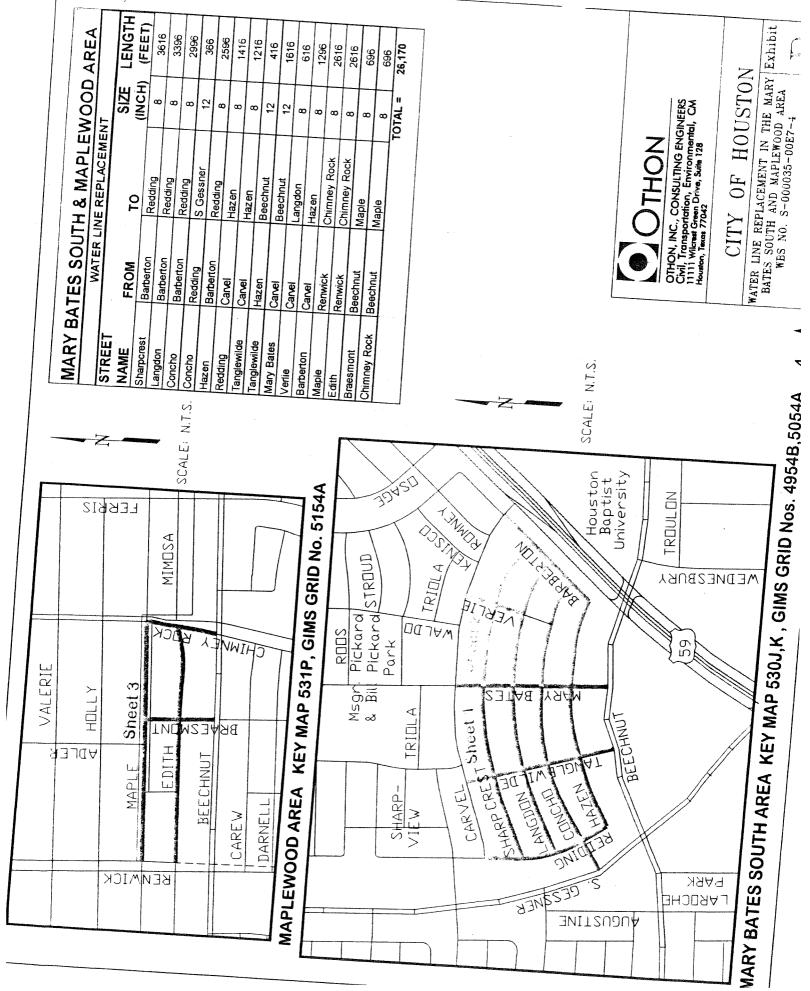

O: Mayor via City Secretary REQUEST FOR COUNCIL ACTION SUBJECT: Accept Work for Water Line Replacement in the Mary Bates South & Page <u>1</u> of <u>1</u> Maplewood Area. WBS No. S-000035-00E7-4. Agenda Item # FROM (Department or other point of origin): **Origination Date** Agenda Date Department of Public Works and Engineering 10-1-09 OCT 0 7 2009 DIRECTOR'S SIGNATURE: Council Districts affected: ichael S. Marcotte, P.E., D.WRE, BCEE, Director For additional information contact: Date and Identification of prior authorizing Council Action: J. Timothy Lincoln, P.E. Phone: (713) 837-7074 Ord. #2007-318 dated 03/21/2007 Senior Assistant Director RECOMMENDATION: (Summary) Pass a motion to approve the final Contract Amount of \$1,958,645.11, which is 7.79% under the original Contract Amount, accept the Work and authorize the final payment. Amount and Source of Funding: No additional appropriation required. (Original appropriation of \$2,412,900.00 from Water and Sewer System Consolidated Construction Fund No. 8500.) PROJECT NOTICE/JUSTIFICATION: This project was part of the City's Water Line Replacement program. This program is required to replace and upgrade water lines within the City to increase circulation and availability of water. **DESCRIPTION/SCOPE:** The project consisted of 21,925 linear feet of 8-inch and 2,386 linear feet of 12-inch diameter water lines, valves and appurtenances. Othon, Inc. designed the project with 235 calendar days allowed for construction. The project was awarded to C.E. Barker, Ltd. with an original Contract Amount of \$2,124,153.91. **LOCATION:** The project is located in the following Key Map grids: Bound By Key Map Grid 1. Carvel on the north, Beechnut on the south, Barberton 530-J & K on the east and South Gessner on the west 2. Maple on the north, Beechnut on the south, Chimney 531-P Rock on the east and Renwick on the west. CONTRACT COMPLETION AND COST: The Contractor, C.E. Barker, Ltd. has completed the Work under subject Contract. The project was completed within the Contract Time. The final cost of the project, including overrun and underrun of estimated bid quantities is \$1,958,645.11, a decrease of \$165,508.80 or 7.79% under the original Contract Amount. The decreased cost is a result of the differences between planned and measured quantities, primarily due to an underrun in Base Unit Price Item No. 14 - 8-inch Diameter Water Line w/Restrained Joints by Open-cut, Clean Air Incentive Item No. 39 and Cash Allowance Item No. 40, which were not necessary to complete the Work. M/WBE PARTICIPATION: The M/WBE goal for this project was 20%. According to Affirmative Action and Contract Compliance Division, the actual participation was 19.23%. The Contractor was awarded a "Satisfactory" rating for M/WBE compliance. MSM: DRM: JTL OJECT FOLDER\S-0035-E7\Closeout\RCA\RCA.DOC Velma Laws File No. S-000035-00E7-4 -21.0REQUIRED AUTHORIZATION CUIC ID# 20MZQ127 Finance Department: Other Authorization: Other Authorization: Jun Chang, P.E. Deputy Director Daniel R. Menendez, P.E., Deputy Director Public Utilities Division Engineering and Construction Division

WATER LINE REPLACEMENT IN THE MARY Exhibit
BATES SOUTH AND MAPLEWOOD AREA
WES NO. S-000035-00E7-4

O: Mayor via City Secretary REQUEST FOR COUNCIL ACTION SUBJECT: Accept Work for 36-inch Water Line along Eldridge Parkway from Page <u>1</u> of 1 Sandbridge to Westheimer. WBS. No. S-000900-00AC-4. Agenda Item # FROM (Department or other point of origin): Origination **Agenda Date Date** Department of Public Works and Engineering OCT 0 7 2009 10-1-09 DIRECTOR'S SIGNATURE: Council Districts affected: D. WRE, BCEE, Director For additional information contact: Date and Identification of prior <del>a</del>นthorizing Council Action: J. Timothy Lincoln, P.E. #2007-442 dated 04/04/2007 Senior Assistant Director RECOMMENDATION: (Summary) Pass a motion to approve the final Contract Amount of \$4,052,080.55, which is 3.44% under the original Contract Amount, accept the Work and authorize the final payment. Amount and Source of Funding: No additional appropriation required. (Original appropriation of \$4,913,900.00 from Water and Sewer System Consolidated Construction Fund No. 8500.) PROJECT NOTICE/JUSTIFICATION: This project was part of the City's Surface Water Transmission Program and was required to increase circulation and availability of water in the area. **DESCRIPTION/SCOPE:** The project consisted of 10,116 linear feet of 36-inch water distribution line, valves, and appurtenances, along Eldridge Parkway from Sandbridge to Westheimer. Texas American Engineering, Inc. designed the project with 240 calendar days allowed for construction. The project was awarded to BRH-Garver Construction, LP. with an original Contract Amount of \$4,196,474.00. **LOCATION:** The project is located along Eldridge Parkway from Sandbridge on the north to Westheimer on the south. The project is located in Key Map grids 488-K, P, & T. CONTRACT COMPLETION AND COST: The Contractor, BRH-Garver Construction, LP. has completed the Work under the subject Contract. The project was completed beyond the established completion date and Liquidated Damages in the amount of \$20,000.00 @ \$1000.00/day for 20 days have been assessed and are reflected in the final payment to the Contractor. The final cost of the project, including Liquidated Damages, overrun and underrun of estimated bid quantities, and previously approved Change Order Nos. 1, 2, and 3 is \$4,052,080.55, a decrease of \$144,393.45 or 3.44% under the original Contract Amount. The decreased cost is primarily a result of an underrun in Base Unit Price Item No. 8 - Ground Water Control for Open-Cut Construction, Base Unit Price Item No. 30 - 18-inch Diameter Storm Sewer Lead and the Work not requiring use of most Extra Unit Price Items. M/WBE PARTICIPATION: The M/WBE goal for this project was 20.00%. According to Affirmative Action and Contract Compliance Division, the actual participation was 27.00%. The Contractor achieved an "Outstanding" rating for the MWDBE Compliance. MSM:DRM:JTL/JLS:JM:mq
Z:\E&C Construction\North Sector\PROJECT FOLDER\S-000900-00AC-4 Eldridge WL\Close out\RCA\RCA\_Closeout.DOC File No. S-000900-00AC-4 - Closeout Ÿ. **REQUIRED AUTHORIZATION** CUIC ID# 20MZQ126 MoT F&A Director: Other Authorization: Other Authorization: