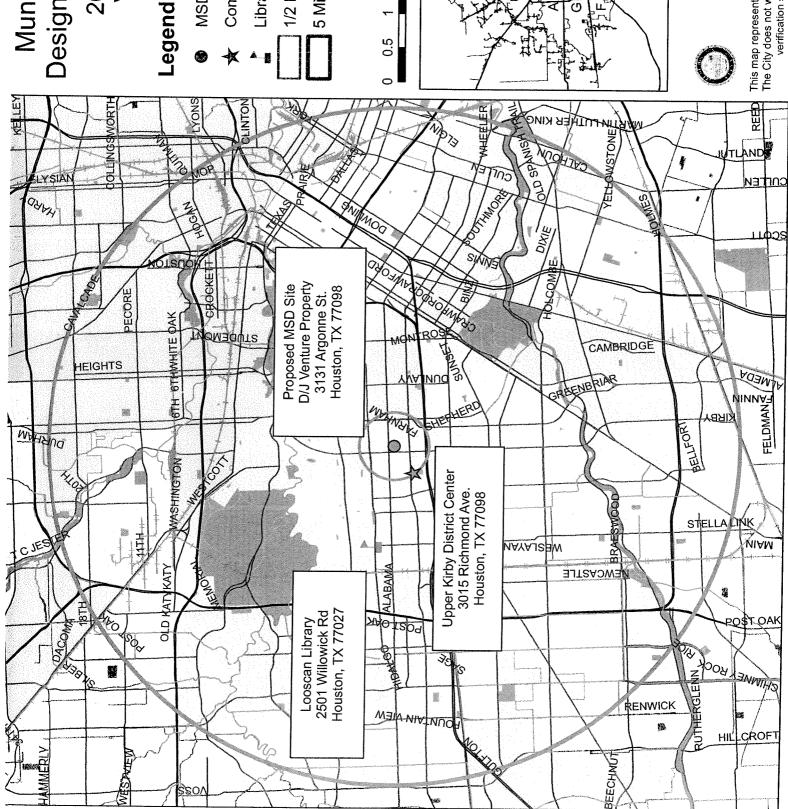

#### **MISCELLANEOUS**

- 44. **SET HEARING DATE** to consider a Municipal Setting Designation ordinance (MSD) for D/J Venture for the site located at 3131 Argonne Street <u>DISTRICTS A LAWRENCE</u>; <u>B JOHNSON</u>; <u>C CLUTTERBUCK</u>; <u>D ADAMS</u>; <u>F KHAN</u>; <u>G HOLM</u>; <u>H GONZALEZ and I RODRIGUEZ</u>
  SUGGESTED HEARING DATE 9:00 A.M. WEDNESDAY DECEMBER 9, 2009
- 45. MOTION TO SET A DATE not less than seven (7) days from October 7, 2009 to receive nominations for appointments to Positions One through Four for the ANIMAL ADVISORY COMMITTEE BOARD OF DIRECTORS for the remainder of a two year term that will end December 31, 2009