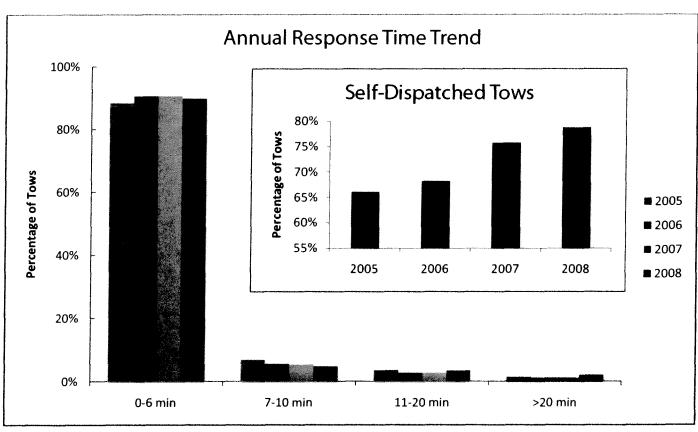

val of the tow operator at the vehicle and the removal of the vehicle.



#### Goals:

**75% within 20 min** ✓ Actual – 90.5%

#### **Duration**

The amount of time elapsed between the notification of the tow operator and the removal of the disabled vehicle.



#### Goals:

98% within 90 min ✓ Actual – 99.5%
 70% within 20 min × Actual – 84.5%

## RESPONSE TIME



- In 2008, 89.8% of all tows were responded to within six minutes.
- This number is consistent with performance in previous years, but falls just short of the 90% goal.
- Average response time was 1 minute 50 seconds (this figure includes self-dispatched tows).
- Discussed later in this report, response time is a driving force behind the SafeClear program: the quicker the response time, the fewer collisions on Houston freeways.





As in 2007, the proportion of dispatched SafeClear tows fell considerably in 2008 after remaining relatively constant between 2005 and 2006.

Dispatched response time is when a tow truck is called to assist a disabled vehicle by *Transtar*. Response time includes dispatched tows and situations when a tow truck operator locates a disabled vehicle (i.e. zero minute response time).



As the figure to the left shows, there is a correlation between gas price and response time. We hypothesize that as the price of a gallon of diesel increases (and with it, the cost of doing business for tow operators), operators adjust their behavior accordingly – patrolling highways less which results in a higher response time.

\* In this graph, the gas price variable is lagged 3 months, reflecting the pos