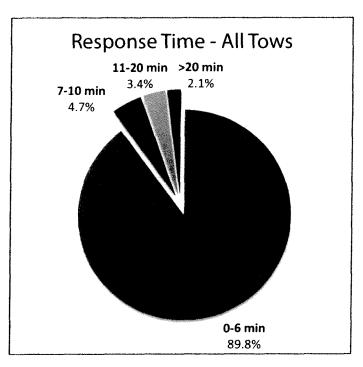

onse time yields approximately 80 fewer collisions per month.

## **OVERVIEW**

#### Collisions

Collision totals represent total crashes on Houston freeways.



## **Response Time**

The amount of time between notification of the tow operator and arrival at the disabled vehicle.



#### Goals:

**100% within 20 min x** Actual – 97.9%

**90% within 6 min x** Actual – 89.8%

## **Clearance Time**

The amount of time between the arrival of the tow operator at the vehicle and the removal of the vehicle.



#### Goals:

**75% within 20 min** ✓ Actual – 90.5%

#### **Duration**

The amount of time elapsed between the notification of the tow operator and the removal of the disabled vehicle.



#### Goals:

98% within 90 min ✓ Actual – 99.5%
 70% within 20 min × Actual – 84.5%

## RESPONSE TIME



- In 2008, 89.8% of all tows were responded to within six minutes.
- This number is consistent with performance in previous years, but falls just short of the 90% goal.
- Average response time was 1 minute 50 seconds (this figure includes self-dispatched tows).
- Discussed later in this report, response time is a driving force behind the SafeClear program: the quicker the response time, the fewer collisions on Houston freeways.





As in 2007, the proportion of dispatched SafeClear tows fell considerably in 2008 after remaining relatively constant between 2005 and 2006.

Dispatched response time is when a tow truck is called to assist a disabled vehicle by *Transtar*. Response time includes dispatched tows and situations when a tow truck operator locates a disabled vehicle (i.e. zero mi