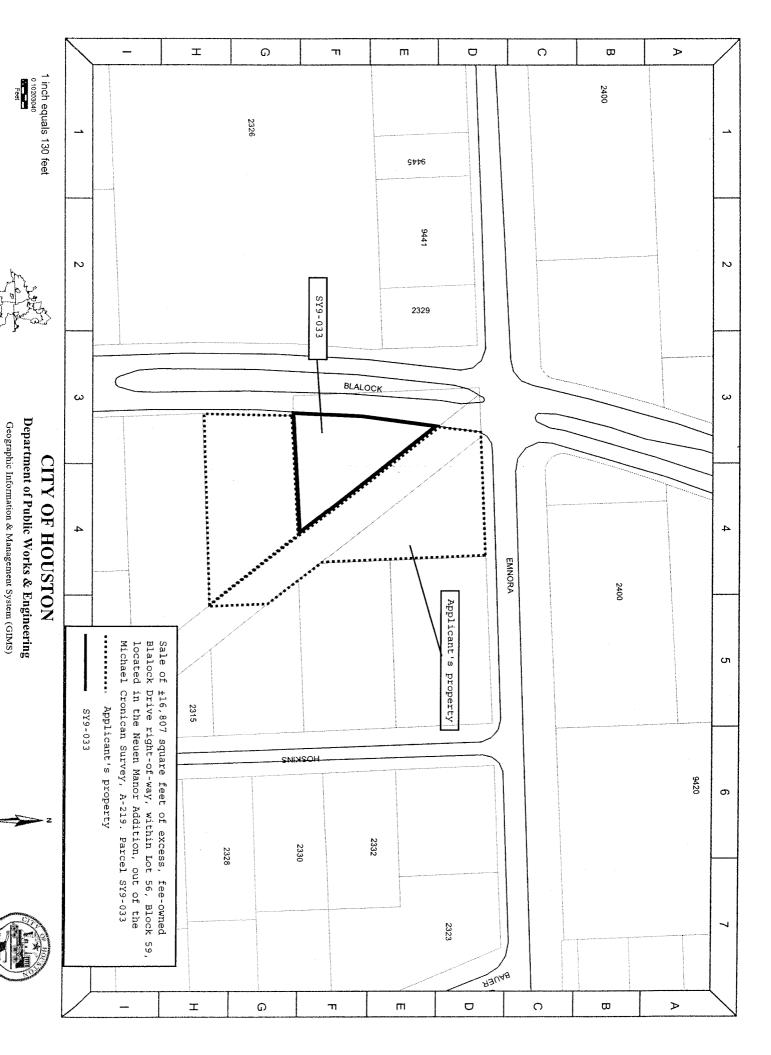

#### **RESOLUTIONS AND ORDINANCES - continued**

- 28. ORDINANCE amending Ordinance No. 2009-0460 (Passed on May 27, 2009) to increase the maximum contract amount for contract between the City of Houston and **GIBBS & BRUNS, LLP** for Legal Services relating to Cause No. 2008-68402, Southern Crushed Concrete v. City of Houston, in the 333rd Judicial District Court of Harris County, Texas \$75,000.00 Property and Casualty Fund
- 29. ORDINANCE calling public hearings at which interested persons will be given the opportunity to be heard on: proposed amendments to the strategic partnership agreements between the City of Houston and CINCO SOUTHWEST MUNICIPAL UTILITY DISTRICT NO. 4, CY CHAMP PUBLIC UTILITY DISTRICT, and HARRIS COUNTY FRESH WATER SUPPLY DISTRICT NO. 52 and on proposals for the City of Houston to annex for limited purposes certain territory located within such districts in Harris and Fort Bend Counties; Proposed Strategic Partnership Agreements between the City of Houston and CINCO SOUTHWEST MUNICIPAL UTILITY **DISTRICT NO. 3** and **TATTOR ROAD MUNICIPAL DISTRICT** and on proposals for the City of Houston to annex for limited purposes certain territory located within such districts in Harris and Fort Bend Counties; proposed amendments to the Strategic Partnership Agreements between the City of Houston and BRIDGESTONE MUNICIPAL UTILITY DISTRICT, GREENS PARKWAY MUNICIPAL UTILITY DISTRICT, HARRIS COUNTY MUNICIPAL UTILITY DISTRICT NO. 191, MASON CREEK UTILITY DISTRICT, NORTH BELT UTILITY DISTRICT, NORTH FOREST MUNICIPAL UTILITY DISTRICT, TIMBER LANE UTILITY DISTRICT, HARRIS COUNTY MUNICIPAL UTILITY DISTRICT NO. 61, CIMARRON MUNICIPAL UTILITY DISTRICT, and FORT BEND COUNTY MUNICIPAL UTILITY DISTRICT NO. 50 and on proposals for the City of Houston to annex for limited purposes certain territory located within and in the vicinity of such districts in Harris and Fort Bend Counties; Proposed Strategic Partnership Agreements between the City of Houston and CYPRESS FOREST PUBLIC UTILITY DISTRICT, FORT BEND COUNTY MUNICIPAL UTILITY DISTRICT NO. 118, FOREST HILLS MUNICIPAL UTILITY DISTRICT, HARRIS COUNTY MUNICIPAL UTILITY DISTRICT NO. 105, HARRIS COUNTY MUNICIPAL UTILITY DISTRICT NO. 149, HARRIS COUNTY WATER CONTROL AND IMPROVEMENT DISTRICT NO. 114, HARRIS-FORT BEND COUNTIES MUNICIPAL UTILITY DISTRICT NO. 5, NORTHWEST HARRIS COUNTY MUNICIPAL UTILITY DISTRICT NO. 15, RICHEY ROAD MUNICIPAL UTILITY DISTRICT, and SPRING WEST MUNICIPAL UTILITY **DISTRICT** and on proposals for the City of Houston to annex for limited purposes certain territory located within and in the vicinity of such districts in Harris and Fort Bend Counties: proposals for the City of Houston to impose the City of Houston's sales and use tax in such territory; providing for the publication of notice of such hearings
- 30. ORDINANCE amending Ordinance 2005-0106, as amended, to increase the maximum contract amount and approving and authorizing the fourth amended and restated SafeClear Freeway Towing and Emergency Road Service Agreements between the City of Houston and ALLIED COLLISION CENTER; CANNINO WEST, INC; CORPORATE AUTO SERVICE, INC; C-MAS, INC d/b/a FIESTA WRECKER SERVICE; KTL ENTERPRISES, INC; MILAM STREET AUTO STORAGE, INC; NATIONAL AUTO COLLISION, INC; NORTH HOUSTON MOTORS, INC; T & T MOTORS, INC d/b/a T & T MOTORS; UNIFIED AUTO WORKS PAINT & BODY, INC d/b/a UNIFIED AUTO WORKS AND WESTSIDE WRECKER SERVICE, INC for the Houston Police Department; delegating to the Police Chief the authority to replace a terminated or suspended operator with another PATSA Holder for the term of the agreement; requiring operators to comply with State Law \$2,799,839.00 Police Special Service Fund (Metro)