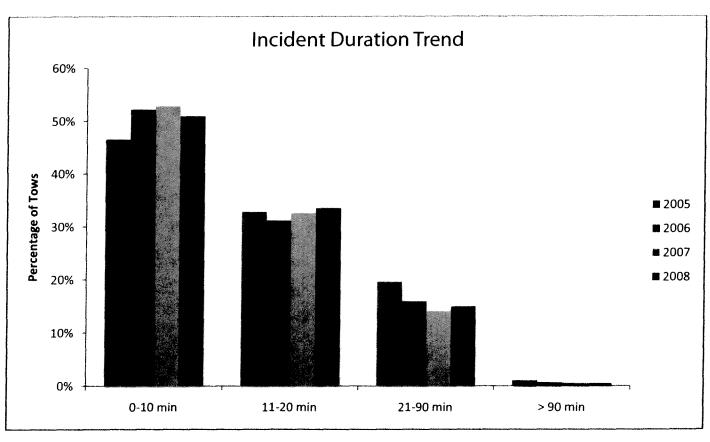

NOTE - WHENEVER ANY AGENDA ITEM, WHETHER OR NOT ON THE CONSENT AGENDA, IS NOT READY FOR COUNCIL ACTION AT THE TIME IT IS REACHED ON THE AGENDA, THAT ITEM SHALL BE PLACED AT THE END OF THE AGENDA FOR ACTION BY COUNCIL WHEN ALL OTHER AGENDA ITEMS HAVE BEEN CONSIDERED