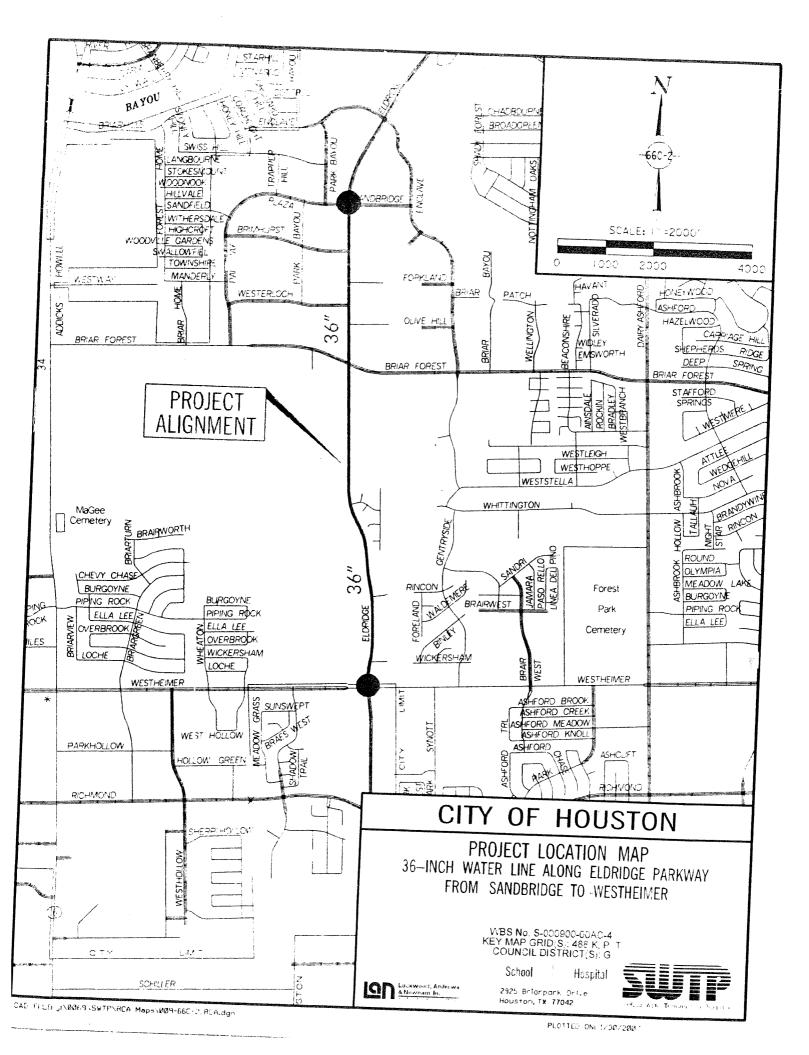

WATER LINE REPLACEMENT IN THE MARY Exhibit
BATES SOUTH AND MAPLEWOOD AREA
WES NO. S-000035-00E7-4

O: Mayor via City Secretary REQUEST FOR COUNCIL ACTION SUBJECT: Accept Work for 36-inch Water Line along Eldridge Parkway from Page <u>1</u> of 1 Sandbridge to Westheimer. WBS. No. S-000900-00AC-4. Agenda Item # FROM (Department or other point of origin): Origination **Agenda Date Date** Department of Public Works and Engineering OCT 0 7 2009 10-1-09 DIRECTOR'S SIGNATURE: Council Districts affected: D. WRE, BCEE, Director For additional information contact: Date and Identification of prior <del>a</del>นthorizing Council Action: J. Timothy Lincoln, P.E. #2007-442 dated 04/04/2007 Senior Assistant Director RECOMMENDATION: (Summary) Pass a motion to approve the final Contract Amount of \$4,052,080.55, which is 3.44% under the original Contract Amount, accept the Work and authorize the final payment. Amount and Source of Funding: No additional appropriation required. (Original appropriation of \$4,913,900.00 from Water and Sewer System Consolidated Construction Fund No. 8500.) PROJECT NOTICE/JUSTIFICATION: This project was part of the City's Surface Water Transmission Program and was required to increase circulation and availability of water in the area. **DESCRIPTION/SCOPE:** The project consisted of 10,116 linear feet of 36-inch water distribution line, valves, and appurtenances, along Eldridge Parkway from Sandbridge to Westheimer. Texas American Engineering, Inc. designed the project with 240 calendar days allowed for construction. The project was awarded to BRH-Garver Construction, LP. with an original Contract Amount of \$4,196,474.00. **LOCATION:** The project is located along Eldridge Parkway from Sandbridge on the north to Westheimer on the south. The project is located in Key Map grids 488-K, P, & T. CONTRACT COMPLETION AND COST: The Contractor, BRH-Garver Construction, LP. has completed the Work under the subject Contract. The project was completed beyond the established completion date and Liquidated Damages in the amount of \$20,000.00 @ \$1000.00/day for 20 days have been assessed and are reflected in the final payment to the Contractor. The final cost of the project, including Liquidated Damages, overrun and underrun of estimated bid quantities, and previously approved Change Order Nos. 1, 2, and 3 is \$4,052,080.55, a decrease of \$144,393.45 or 3.44% under the original Contract Amount. The decreased cost is primarily a result of an underrun in Base Unit Price Item No. 8 - Ground Water Control for Open-Cut Construction, Base Unit Price Item No. 30 - 18-inch Diameter Storm Sewer Lead and the Work not requiring use of most Extra Unit Price Items. M/WBE PARTICIPATION: The M/WBE goal for this project was 20.00%. According to Affirmative Action and Contract Compliance Division, the actual participation was 27.00%. The Contractor achieved an "Outstanding" rating for the MWDBE Compliance. MSM:DRM:JTL/JLS:JM:mq
Z:\E&C Construction\North Sector\PROJECT FOLDER\S-000900-00AC-4 Eldridge WL\Close out\RCA\RCA\_Closeout.DOC File No. S-000900-00AC-4 - Closeout Ÿ. **REQUIRED AUTHORIZATION** CUIC ID# 20MZQ126 MoT F&A Director: Other Authorization: Other Authorization: