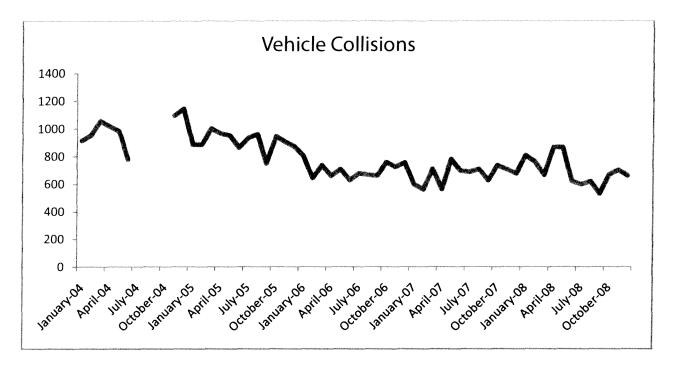

NOTE - WHENEVER ANY AGENDA ITEM, WHETHER OR NOT ON THE CONSENT AGENDA, IS NOT READY FOR COUNCIL ACTION AT THE TIME IT IS REACHED ON THE AGENDA, THAT ITEM SHALL BE PLACED AT THE END OF THE AGENDA FOR ACTION BY COUNCIL WHEN ALL OTHER AGENDA ITEMS HAVE BEEN CONSIDERED