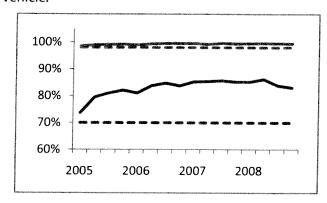

at disabled vehicles) is correlated with the volume of collisions – a one minute decrease in average response time yields approximately 80 fewer collisions per month.

## **OVERVIEW**

#### Collisions

Collision totals represent total crashes on Houston freeways.



## **Response Time**

The amount of time between notification of the tow operator and arrival at the disabled vehicle.



#### Goals:

**100% within 20 min x** Actual – 97.9%

**90% within 6 min x** Actual – 89.8%

## **Clearance Time**

The amount of time between the arrival of the tow operator at the vehicle and the removal of the vehicle.



#### Goals:

**75% within 20 min** ✓ Actual – 90.5%

#### **Duration**

The amount of time elapsed between the notification of the tow operator and the removal of the disabled vehicle.



#### Goals:

98% within 90 min ✓ Actual – 99.5%
 70% within 20 min × Actual – 84.5%

## RESPONSE TIME



- In 2008, 89.8% of all tows were responded to within six minutes.
- This number is consistent with performance in previous years, but falls just short of the 90% goal.
- Average response time was 1 minute 50 seconds (this figure includes self-dispatched tows).
- Discussed later in this report, response time is a driving force behind the SafeClear program: the quicker the response time, the fewer collisions on Houston freeways.





As in 2007, the proportion of dispatched SafeClear tows fell considerably in 2008 after remaining relatively constant between 2005 and 2006.

Dispatched response time is when a tow truck is called to assist a disabled vehicle by *Transtar*. Response time i