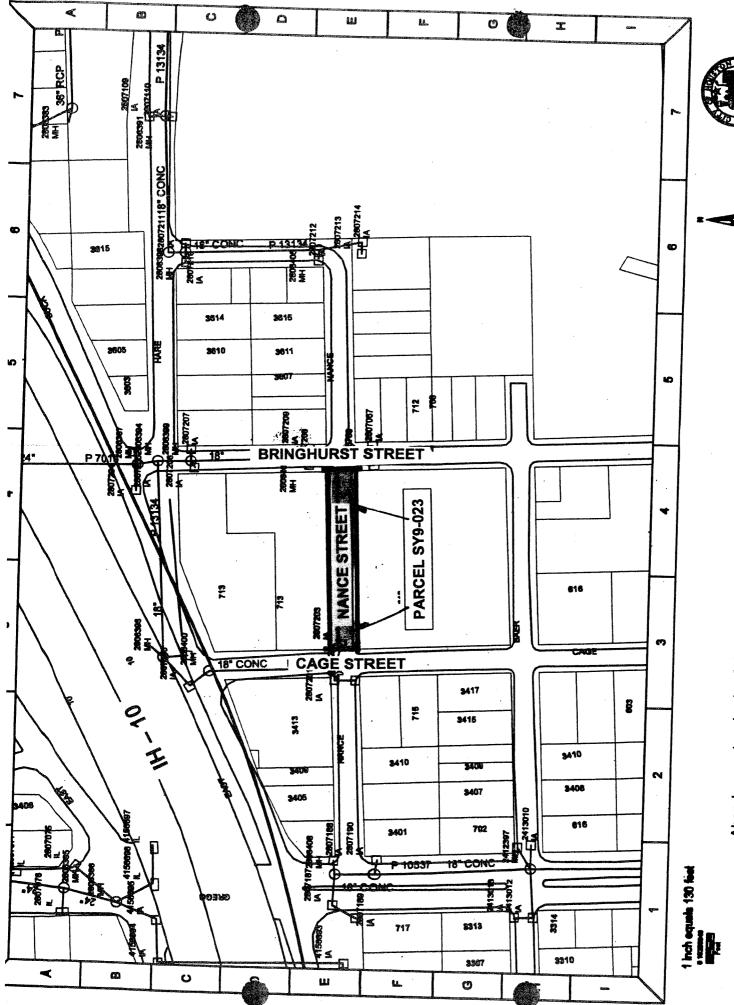

#### **RESOLUTIONS AND ORDINANCES - continued**

- 31. ORDINANCE approving and authorizing Professional Services Contract between the City of Houston and **TRI-STEM. LTD**. for Utility Bill Auditing Services Revenue
- 32. ORDINANCE approving and authorizing Communication Equipment License from **AMEGY BANK NATIONAL ASSOCIATION**, Licensor, to the City of Houston, Texas, Licensee, for ten (10) years with two (2) renewals of five (5) years, for the Information Technology Department to install equipment at 1801 Main Street, Houston, Texas in connection with a new Public Safety Radio System **DISTRICT I RODRIGUEZ**
- 33. ORDINANCE appropriating \$325,000.00 out of Public Library Consolidated Construction Fund as an additional appropriation for Stella Link Library Parking Lot Expansion located at Former Fire Station 37 Site under an existing Construction Management At-Risk Contract with GILBANE BUILDING COMPANY; providing funding for additional Design services relating to construction of facilities financed by the Public Library Consolidated Construction Fund <u>DISTRICT C - CLUTTERBUCK</u>
- 34. ORDINANCE amending Ordinance No. 2005-0705 (Passed on June 8, 2005) to increase the maximum contract amount for contract between the City of Houston and **GENUINE PARTS COMPANY dba NAPA AUTO PARTS** for Automotive and Equipment Parts and Repair Services for the Public Works & Engineering Department \$6,250,000.00 Fleet Management Fund
- 35. ORDINANCE awarding contract to **HOUSTON INSTALLATION SERVICES**, **INC** for Furniture Relocation Services for Various Departments; providing a maximum contract amount 3 Years with two one-year options \$1,234,139.13 General and Enterprise Funds
- 36. ORDINANCE approving and authorizing Sanitary Sewer Service Agreement between the City of Houston and the CY-CHAMP PUBLIC UTILITY DISTRICT
- 37. ORDINANCE appropriating \$419,272.00 out of Drainage Improvement Commercial Paper Series F Fund and approving and authorizing contract between the City of Houston and **KLOTZ ASSOCIATES, INC** for Preparation of a City Stormwater Planning and Implementation Tool
- 38. ORDINANCE appropriating \$50,435.00 out of Street & Bridge Consolidated Construction Fund Number 4506 and approving and authorizing Pipeline Reimbursement Agreement between the City and **COPANO NGL SERVICES, L.P.** relating to the Construction of Kirby Drive from West Airport to Sims Bayou and Mowery Road from Edwina to future Kirby Drive **DISTRICT D ADAMS**
- 39. ORDINANCE appropriating \$82,500.00 out of Street & Bridge Consolidated Construction Fund Number 4506 and approving and authorizing Pipeline Reimbursement Agreement between the City and **TEPPCO CRUDE PIPELINE, LLC**, relating to the Construction of Kirby Drive from West Airport to Sims Bayou and Mowery Road from Edwina to future Kirby Drive **DISTRICT D ADAMS**
- 40. ORDINANCE appropriating \$1,804,200.00 out of Water & Sewer System Consolidated Construction Fund and approving and authorizing Professional Services Contract between the City of Houston and LJA ENGINEERING & SURVEYING, INC for Engineering Services associated with the Design of Waterline Replacement in Kingspoint Area, Park Place Area and Polk Area; providing funding for contingencies relating to construction of facilities financed by the Water & Sewer System Consolidated Construction Fund <u>DISTRICTS D ADAMS</u>; E SULLIVAN; H GONZALEZ and I RODRIGUEZ