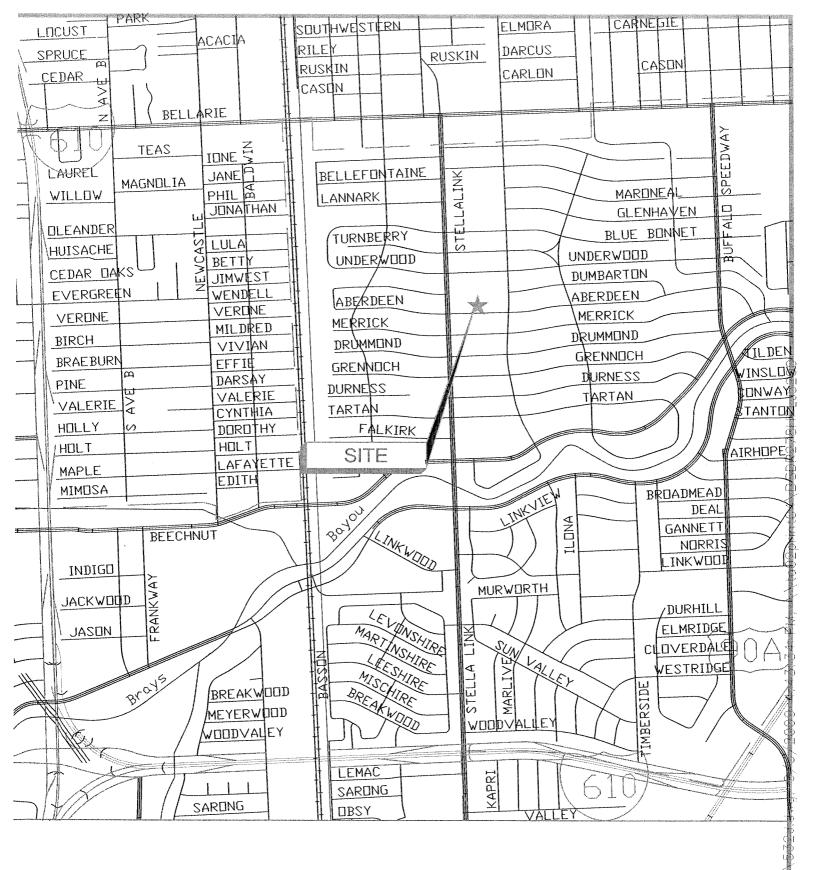

#### **RESOLUTIONS AND ORDINANCES - continued**

- 31. ORDINANCE approving and authorizing Professional Services Contract between the City of Houston and **TRI-STEM. LTD**. for Utility Bill Auditing Services Revenue
- 32. ORDINANCE approving and authorizing Communication Equipment License from **AMEGY BANK NATIONAL ASSOCIATION**, Licensor, to the City of Houston, Texas, Licensee, for ten (10) years with two (2) renewals of five (5) years, for the Information Technology Department to install equipment at 1801 Main Street, Houston, Texas in connection with a new Public Safety Radio System **DISTRICT I RODRIGUEZ**
- 33. ORDINANCE appropriating \$325,000.00 out of Public Library Consolidated Construction Fund as an additional appropriation for Stella Link Library Parking Lot Expansion located at Former Fire Station 37 Site under an existing Construction Management At-Risk Contract with GILBANE BUILDING COMPANY; providing funding for additional Design services relating to construction of facilities financed by the Public Library Consolidated Construction Fund <u>DISTRICT C - CLUTTERBUCK</u>
- 34. ORDINANCE amending Ordinance No. 2005-0705 (Passed on June 8, 2005) to increase the maximum contract amount for contract between the City of Houston and **GENUINE PARTS COMPANY dba NAPA AUTO PARTS** for Automotive and Equipment Parts and Repair Services for the Public Works & Engineering Department \$6,250,000.00 Fleet Management Fund
- 35. ORDINANCE awarding contract to **HOUSTON INSTALLATION SERVICES**, **INC** for Furniture Relocation Services for Various Departments; providing a maximum contract amount 3 Years with two one-year options \$1,234,139.13 General and Enterprise Funds
- 36. ORDINANCE approving and authorizing Sanitary Sewer Service Agreement between the City of Houston and the CY-CHAMP PUBLIC UTILITY DISTRICT
- 37. ORDINANCE appropriating \$419,272.00 out of Drainage Improvement Commercial Paper Series F Fund and approving and authorizing contract between the City of Houston and **KLOTZ ASSOCIATES, INC** for Preparation of a City Stormwater Planning and Implementation Tool
- 38. ORDINANCE appropriating \$50,435.00 out of Street & Bridge Consolidated Construction Fund Number 4506 and approving and authorizing Pipeline Reimbursement Agreement between the City and **COPANO NGL SERVICES, L.P.** relating to the Construction of Kirby Drive from West Airport to Sims Bayou and Mowery Road from Edwina to future Kirby Drive **DISTRICT D ADAMS**
- 39. ORDINANCE appropriating \$82,500.00 out of Street & Bridge Consolidated Construction Fund Number 4506 and approving and authorizing Pipeline Reimbursement Agreement between the City and **TEPPCO CRUDE PIPELINE, LLC**, relating to the Construction of Kirby Drive from West Airport to Sims Bayou and Mowery Road from Edwina to future Kirby Drive **DISTRICT D ADAMS**
- 40. ORDINANCE appropriating \$1,804,200.00 out of Water & Sewer System Consolidated Construction Fund and approving and authorizing Professional Services Contract between the City of Houston and LJA ENGINEERING & SURVEYING, INC for Engineering Services associated with the Design of Waterline Replacement in Kingspoint Area, Park Place Area and Polk Area; providing funding for contingencies relating to construction of facilities financed by the Water & Sewer System Consolidated Construction Fund <u>DISTRICTS D ADAMS</u>; E SULLIVAN; H GONZALEZ and I RODRIGUEZ