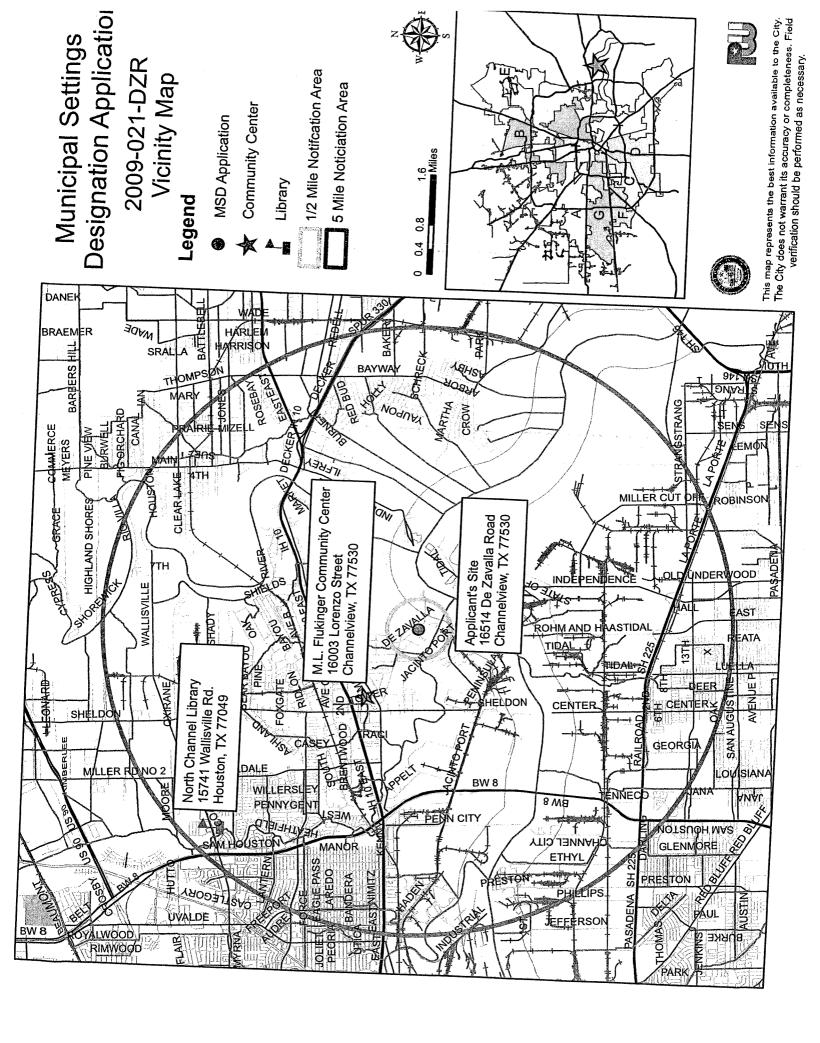

MOTION by Council Member Clutterbuck that the recommendation of the Director of the Department of Public Works and Engineering, to set a hearing date to consider a Municipal Setting Designation ordinance for Flex Tank Systems, LLC for the site located at 16514 De Zavalla Road, be adopted, and a Public Hearing be set for 9:00 a.m., Wednesday, April 14, 2010, in the City Council Chamber, Second Floor, City Hall.