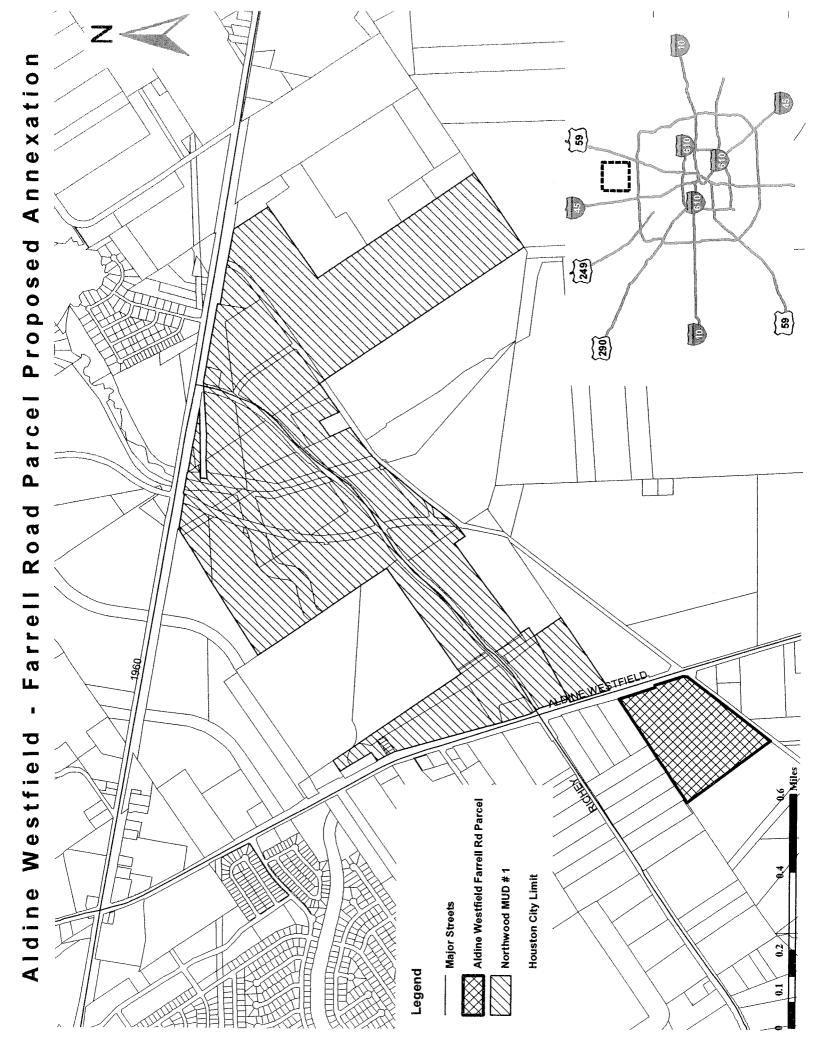

HEARING DATE - WEDNESDAY - 9:00 A.M. - MAY 5 and MAY 12, 2010

- 15. ORDINANCE approving and authorizing contract between the City of Houston and RECYCLEREWARDS, INC for Web-Based Recycling Incentives Rewards Program Services for the Solid Waste Management Department; providing a maximum contract amount 3 years with 2 one-year options \$528,000.00 Recycling Revenue Fund
- 16. ORDINANCE approving and authorizing joint funding agreement between the City of Houston and The United States Geological Survey for Water Resource Investigation and Monitoring; providing a maximum contract amount 1 year \$840,250.00 Enterprise Fund
- 17. ORDINANCE awarding contract to **KEILERS HOLDINGS**, **INC dba CY-FAIR TIRE** for Tire repair services for Various Departments; providing a maximum contract amount 3 years with 2 one-year options \$1,201,618.00 General Fund
- 18. ORDINANCE appropriating \$733,065.95 out of Equipment Acquisition Consolidated Fund for the purchase of Capital Equipment for the Houston Fire Department
- 19. ORDINANCE appropriating \$10,000.00 out of Street & Bridge Consolidated Construction Fund; approving and authorizing an Advance Funding Agreement between the City of Houston and TEXAS DEPARTMENT OF TRANSPORTATION for construction of Brittmoore Road from Old Katy Road to Hammerly Boulevard <u>DISTRICT A STARDIG</u>
- 20. ORDINANCE appropriating \$26,728.00 out of Water & Sewer System Consolidated Construction Fund and approving and authorizing Compromise and Settlement Agreement between the City of Houston and **BOVAY ENGINEERS, INC**
- 21. ORDINANCE appropriating \$368,109.00 out of Street & Bridge Consolidated Construction Fund as an additional appropriation to the Professional Engineering Services contract between the City of Houston and **AECOM USA GROUP, INC formerly known as TURNER COLLIE & BRADEN, INC** for Yale Street Paving from West Tidwell Road to West Parker Road (approved by Ordinance No. 2006-0478) **DISTRICT H GONZALEZ**
- 22. ORDINANCE appropriating \$2,860,049.00 out of Metro Projects Construction Fund and \$172,651.00 out of Water & Sewer System Consolidated Construction Fund, awarding contract to CONRAD CONSTRUCTION COMPANY, LTD. for 11th Street Rehabilitation from West of Heights Blvd. to Studewood Dr.; setting a deadline for the bidder's execution of the contract and delivery of all bonds, insurance, and other required contract documents to the City; holding the bidder in default if it fails to meet the deadlines; providing funding for engineering, testing, project management, and contingencies relating to construction of facilities financed by the Metro Projects Construction Fund; Water & Sewer System Consolidated Construction Fund DISTRICT H GONZALEZ