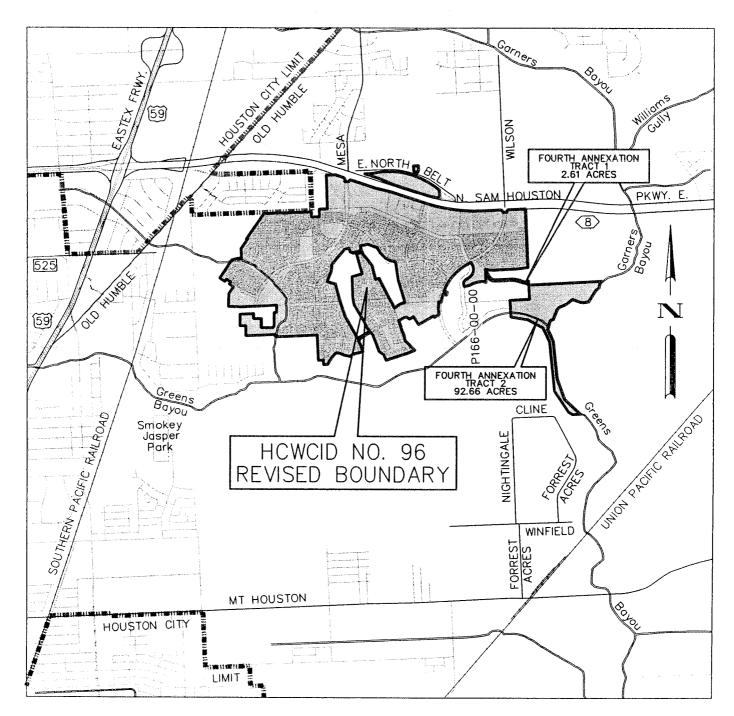

- 30. ORDINANCE consenting to the addition of 31.7415 acres of land to **FORT BEND COUNTY MUNICIPAL UTILITY DISTRICT NO. 146**, for inclusion in its district
- 31. ORDINANCE consenting to the addition of 54.9388 acres of land to **FORT BEND COUNTY MUNICIPAL UTILITY DISTRICT NO. 194**, for inclusion in its district
- 32. ORDINANCE consenting to the addition of 95.27 acres of land to **HARRIS COUNTY WATER CONTROL AND IMPROVEMENT DISTRICT NO. 96**, for inclusion in its district
- 33. ORDINANCE consenting to the addition of 10.53 acres of land to **MISSION BEND MUNICIPAL UTILITY DISTRICT NO. 1**, for inclusion in its district
- 34. ORDINANCE approving and authorizing Lease Agreement between the City of Houston and CONTINENTAL AIRLINES, INC for Parking Areas at George Bush Intercontinental Airport/Houston Revenue DISTRICT B JOHNSON
- 35. ORDINANCE approving and authorizing Lease Agreement between **AMERICAN D&M ASSET GROUP I, L.P.**, as landlord, and the City of Houston, Texas, as tenant, for space at 7001 Corporate Drive, Houston, Texas, for sixty months, for use as facility for Women, Infant and Children Nutrition Program of the Health and Human Services Department **DISTRICT F HOANG**
- 36. ORDINANCE amending Ordinance Number 2010-177, regarding Lease Agreement (Contract No. 4600010281) with Intercontinental Hotels Group Resources, Inc, due to a change in ownership, and approving and authorizing Lease Agreement, for five years, with three renewals of five years each, between HPT TRS IHG-3, INC, managed by IHG Management (Maryland), LLC, or its affiliate, landlord, and the City of Houston, Texas, tenant, with a monthly fee of \$2,000.00 for Fiscal Year 2010, and other costs and site improvement fees for a total cost for the initial five year base term of \$120,000.00, to allow the Radio Communications Division of the Information Technology Department to lease ground space and rooftop space for communications equipment in connection with a new Public Safety Radio System located at 14703 Park Row, Houston, Texas DISTRICT A STARDIG
- 37. ORDINANCE approving and authorizing contract between the City of Houston and **BREAD OF LIFE INC**, to provide up to \$2,400,000.00 in Homeless Housing and Services Program Funds for the administration, implementation, oversight and delivery of a HHSP **DISTRICT I-RODRIGUEZ**
- 38. ORDINANCE approving and authorizing contract between the City of Houston and **CATHEDRAL HEALTH AND OUTREACH MINISTRIES**, to provide up to \$1,259,053.00 in Homeless Housing and Services Program Funds for the administration, implementation, oversight and delivery of a HHSP **DISTRICTS D ADAMS and I RODRIGUEZ**
- 39. ORDINANCE approving and authorizing contract between the City of Houston and **SERVICE OF THE EMERGENCY AID RESOURCE CENTER FOR THE HOMELESS, INC**, to provide up to \$2,097,000.00 Homeless Housing and Services Program Funds for the administration, implementation, oversight and delivery of a HHSP
- 40. ORDINANCE approving and authorizing grant agreement between the City of Houston and THE CENTER, SERVING PERSONS WITH MENTAL RETARDATION to provide \$500,000.00 in Community Development Block Grant Funds for costs associated with Renovation and Rehabilitation of a Community Center located at 3550 West Dallas, Houston, Texas which serves low to moderate income individuals and families with developmental and intellectual difficulties DISTRICT D ADAMS