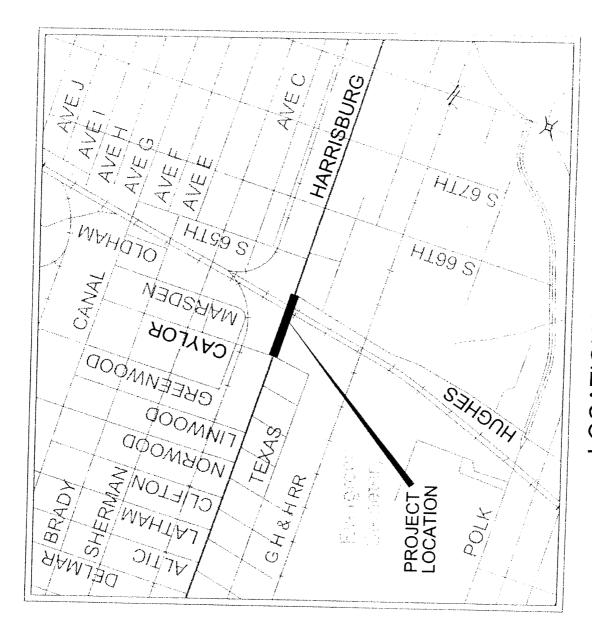

- 55. ORDINANCE appropriating \$140,000,000.00 out of Combined Utility System General Purpose Fund to cover Capital Expenditures for the Combined Utility System; authorizing the deappropriation of such amounts upon the City obtaining additional capacity in the Combined Utility System Commercial Paper Program
- 56. MUNICIPAL Setting Designation Ordinance prohibiting the use of designated groundwater beneath a tract of land containing 152.86 acres commonly known as 4100 Clinton Drive, and portions of the rights-of-way of Jensen Drive, Foote Street, McCall Street, and Roanoke Drive, Houston, Harris County, Texas; and supporting issuance of a Municipal Setting Designation by the Texas Commission on Environmental Quality **DISTRICT B JOHNSON**
- 57. MUNICIPAL Setting Designation Ordinance prohibiting the use of designated groundwater beneath a tract of land containing 28.6276 acres commonly known as 11092 to 11311 Fondren Road, and including portions of the rights-of-way of Braesridge Drive, West Bellfort Avenue, and Sanford Road, Houston, Harris County, Texas; and supporting issuance of a Municipal Setting Designation by the Texas Commission on Environmental Quality **DISTRICT** C CLUTTERBUCK
- 58. ORDINANCE calling public hearing at which interested persons will be given the opportunity to be heard on proposal for the City of Houston to amend Land Use Assumptions, a Capital Improvement Plan, and Impact Fees in accordance with Chapter 395 of the Texas Local Government Code; containing other provisions relating to the foregoing subject HEARING DATE 9:00 A.M. WEDNESDAY JUNE 23, 2010
- 59. ORDINANCE appropriating \$30,000.00 out of Street & Bridge Consolidated Construction Fund; approving and authorizing Advance Funding Agreement between the City of Houston and TEXAS DEPARTMENT OF TRANSPORTATION under the American Recovery and Reinvestment Act for Washington from Westcott Street to IH 45 and Lockwood from IH 610 to Clinton Drive DISTRICTS B JOHNSON; H GONZALEZ and I RODRIGUEZ
- 60. ORDINANCE appropriating \$148,000.00 out of Miscellaneous Capital Projects / Acquisition CP Series E Fund and approving and authorizing Professional Engineering Services Contract between the City of Houston and **EDMINSTER**, **HINSHAW**, **RUSS AND ASSOCIATES**, **INC** for Harrisburg Grade Separation at Union Pacific Railroad Tracks; providing funding for contingencies relating to construction of facilities financed by the Miscellaneous Capital Projects / Acquisition CP Series E Fund **DISTRICTS H GONZALEZ and I RODRIGUEZ**
- 61. ORDINANCE appropriating \$1,495,338.00 out of Street & Bridge Consolidated Construction Fund as an additional appropriation to Professional Engineering Services Contract between the City of Houston and HNTB CORPORATION for Parker Road Paving Improvements from Hardy Toll Road to US 59 (Approved by Ordinance No. 2007-0498) DISTRICTS B JOHNSON and H GONZALEZ
- 62. ORDINANCE appropriating \$12,000.00 out of Water & Sewer System Consolidated Construction Fund and approving and authorizing Construction Management and Inspection Services Contract between the City of Houston and **BINKLEY & BARFIELD**, **INC** for various Water Storage Tank Rehabilitation/Replacement Projects
- 63. ORDINANCE awarding construction contract to **RELIABLE SIGNAL & LIGHTING SOLUTIONS**, **LLC** for Installing Optical Fiber and Integrating into existing Fiber Optic Network; setting a deadline for the bidder's execution of the contract and delivery of all bonds, insurance and other required contract documents to the City; holding the bidder in default if it fails to meet the deadlines; providing funding for contingencies and project management **DISTRICTS A STARDIG; B JOHNSON and H GONZALEZ**