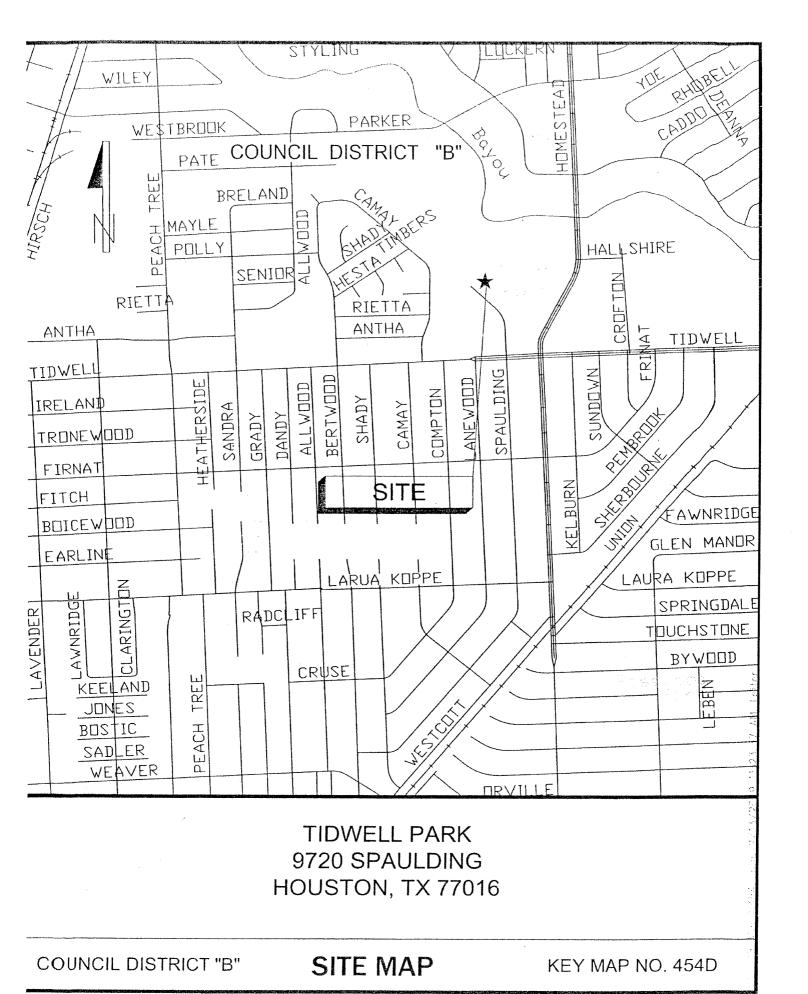

Mayor via City Secretary

REQUEST FOR COUNCIL ACTION

| - mayor via only occretary                                                      | TLQULU,              | FOR COUNCIL AC                             | TION                                 |                                                   |
|---------------------------------------------------------------------------------|----------------------|--------------------------------------------|--------------------------------------|---------------------------------------------------|
| SUBJECT: Accept Work                                                            |                      |                                            | Page                                 | Agenda Item                                       |
| Resicom, Inc. Playground Without L                                              | imits Tidwell Par    | ŀ                                          | 1 of 2                               | <b>A</b> .                                        |
| WBS No. F-000650-0                                                              | 003-4                | N                                          |                                      | 2)                                                |
| FROM (Department or other point                                                 | of origin):          | Origination Date                           |                                      | Agenda Date                                       |
| General Services Department                                                     |                      | 5/21/10                                    | >                                    | JUN 0 2 2010                                      |
| DIRECTOR'S SIGNATURE:                                                           |                      | Council District a                         | ffected:                             |                                                   |
| Forest R. Christy, Jr., Interim Director                                        |                      |                                            |                                      |                                                   |
| For additional information contact                                              | •                    | Date and identific                         | ation of prior a                     | uthorizing                                        |
| Jacquelyn L. Nisby Phone:                                                       | 832-393-8023         | Council action:<br>Ordinance No. 200       | 9-358 Anril 20                       | 2000                                              |
| RECOMMENDATION: Pass a motion                                                   |                      | nal contract amount                        | of \$556,067.00 a                    | accept the work, and                              |
| authorize final payment.                                                        | ., 0                 |                                            | , ,                                  | are the morn, and                                 |
| Amount and Source of Funding: N                                                 | lo Additional Fund   | ing Required                               | Finance                              | Budget:                                           |
|                                                                                 |                      | -                                          |                                      |                                                   |
| Previous Funding:<br>\$500,000.00 Federal Government —                          | Grant Funded (50     | IOO) CDRG                                  |                                      |                                                   |
| \$ 91,652.00 Parks Consolidated Co                                              | onstruction Fund (4  | 1502)                                      |                                      |                                                   |
| \$591,652.00 Total Funding                                                      |                      | ,                                          |                                      |                                                   |
| SPECIFIC EXPLANATION: The Gen                                                   | oral Saniona Dan     | artmont rocommond                          | a that City Cay                      | -:                                                |
| SPECIFIC EXPLANATION: The Gen contract amount of \$556,067.00 or 4.5            | 92% over the origin  | artment recommend:<br>nal contract amount. | s that City Cound<br>accept the work | cll approve the final                             |
| payment to Resicom, Inc. for construction                                       | ction services in co | nnection with the Pla                      | ayground Withou                      | ut Limits – Tidwell Park                          |
| for the Parks and Recreation Departm                                            | nent.                |                                            |                                      |                                                   |
|                                                                                 |                      |                                            |                                      |                                                   |
| PROJECT LOCATION: 9720 Spauld                                                   | ling (454D)          |                                            |                                      |                                                   |
|                                                                                 | the contract of      |                                            |                                      | $P = \frac{1}{2} (1 + \frac{1}{2})^{\frac{1}{2}}$ |
| PROJECT DESCRIPTION: Installed n                                                | ew playground egi    | uipment with rubber s                      | safetv surface, sv                   | wings shade structures                            |
| benches, picnic tables, site grading, de                                        | etention and draina  | ge improvements. Ti                        | his playground w                     | as designed for children                          |
| of all ages and abilities.                                                      |                      |                                            |                                      |                                                   |
|                                                                                 |                      |                                            |                                      |                                                   |
| CONTRACT COMPLETION AND CO                                                      | ST: The contracto    | r completed the proje                      | ect within 197 da                    | ays: the original                                 |
| contract time of 120 days plus 77 days<br>Orders is \$556,067.00 an increase of | s approved by Cha    | inge Orders. The fin                       | al cost of the pro                   | oject, including Change                           |
| orders is \$600,007.00 arr increase or                                          | φ20,007.00 over tr   | ie original contract a                     | mount.                               |                                                   |
|                                                                                 |                      |                                            |                                      |                                                   |
| ^                                                                               |                      |                                            |                                      |                                                   |
|                                                                                 | REQUIRED AU          | THORIZATION                                | CUI                                  | C ID# 25PARK106                                   |
| General Services Department:                                                    | Housing and          | Community                                  | Parks and Red                        | creation Department:                              |
| · ·                                                                             |                      | Department:                                | - and and ito                        |                                                   |
| N/H                                                                             | 1 1.                 |                                            |                                      | 7 //                                              |
| 444                                                                             | toinger (            | Ji not                                     | . //                                 | //                                                |

2 of 2

**Page** 

Clark Condon Associates, Inc. was the project design consultant and construction manager.

**PREVIOUS CHANGE ORDERS:** Change Orders 1-6 re-routed existing roof drain; relocated existing water line; excavated playground drainage area to lower area drain inlet to create positive drainage; added temporary security fencing; added three concrete pads and installed accessible sidewalk for existing picnic tables; re-routed existing trench drain at sidewalk; painted concrete base of light pole; and installed sod at dention pond to prevent soil erosion.