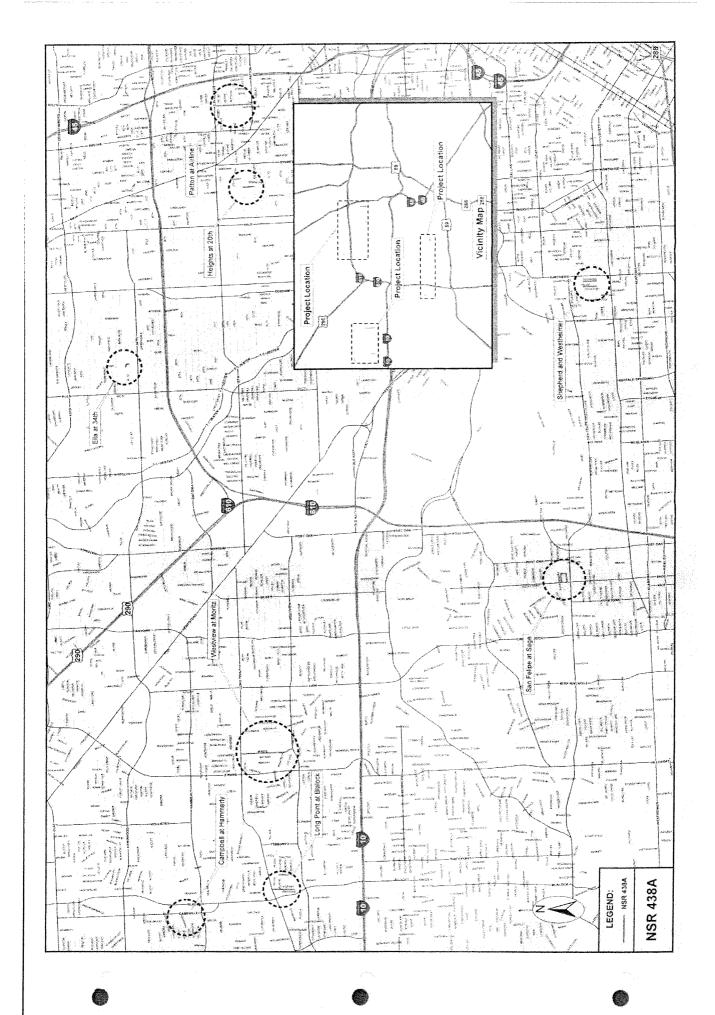

#### **ACCEPT WORK** - continued

- RECOMMENDATION from Director Department of Public Works & Engineering for approval of final contract amount of \$10,357,324.88 and acceptance of work on contract with TEXAS STERLING CONSTRUCTION, L.P. for Edloe Storm Drainage Improvements Project Segment 1 3.62% under the original contract amount - <u>DISTRICT C - CLUTTERBUCK</u>
- RECOMMENDATION from Director Department of Public Works & Engineering for approval of final contract amount of \$8,988,081.00 and acceptance of work on contract with TEXAS STERLING CONSTRUCTION, L.P. for Neighborhood Street Reconstruction Project 438A 4.36% under the original contract amount - <u>DISTRICTS A - STARDIG</u>; <u>G - PENNINGTON and</u> H - GONZALEZ
- RECOMMENDATION from Director Department of Public Works & Engineering for approval of final contract amount of \$5,412,072.74 and acceptance of work on contract with TEXAS STERLING CONSTRUCTION, L.P. for Armour Drive from Lockwood Drive to Clinton Drive 3.20% over the original contract amount - <u>DISTRICT I - RODRIGUEZ</u>
- RECOMMENDATION from Director Department of Public Works & Engineering for approval of final contract amount of \$972,367.37 and acceptance of work on contract with CLEANSERVE, INC for Sanitary Sewer Cleaning and Television Inspection in Support of Rehabilitation 2.73% under the original contract amount <u>DISTRICTS A STARDIG; B JOHNSON; C-CLUTTERBUCK; D ADAMS; F HOANG; G-PENNINGTON; H GONZALEZ and I-RODRIGUEZ</u>
- RECOMMENDATION from Director Department of Public Works & Engineering for approval of final contract amount of \$3,138,176.28 and acceptance of work on contract with INSITUFORM TECHNOLOGIES, INC for Sanitary Sewer Rehabilitation by Cured-In-Place Pipe Method 3.54% over the original contract amount <u>DISTRICTS A STARDIG; C CLUTTERBUCK; D ADAMS; E SULLIVAN; F HOANG; G PENNINGTON and I RODRIGUEZ</u>
- 8. RECOMMENDATION from Director Department of Public Works & Engineering for approval of final contract amount of \$3,002,894.35 and acceptance of work on contract with **METRO CITY CONSTRUCTION, L.P.** for Water Line Replacement in the University Area 4.56% under the original contract amount **DISTRICT C CLUTTERBUCK**
- RECOMMENDATION from Director Department of Public Works & Engineering for approval of final contract amount of \$2,607,605.31 and acceptance of work on contract with METRO CITY CONSTRUCTION, L.P. for Water Line Replacement in the Magnolia Park Area - 5.78% under the original contract amount - <u>DISTRICT I - RODRIGUEZ</u>
- 10. RECOMMENDATION from Director Department of Public Works & Engineering for approval of final contract amount of \$4,333,298.38 and acceptance of work on contract with PRELOAD, INC for Construction of 5 MG Concrete Ground Storage Tank at Bellaire Braes Pump Station 1.60% under the original contract amount <u>DISTRICT F HOANG</u>
- 11. RECOMMENDATION from Director Department of Public Works & Engineering for approval of final contract amount of \$2,575,657.33 and acceptance of work on contract with METRO CITY CONSTRUCTION, L.P. for Water Grid Extensions at various locations 4.48% under the original contract amount DISTRICTS D ADAMS; G-PENNINGTON; H GONZALEZ and I-RODRIGUEZ