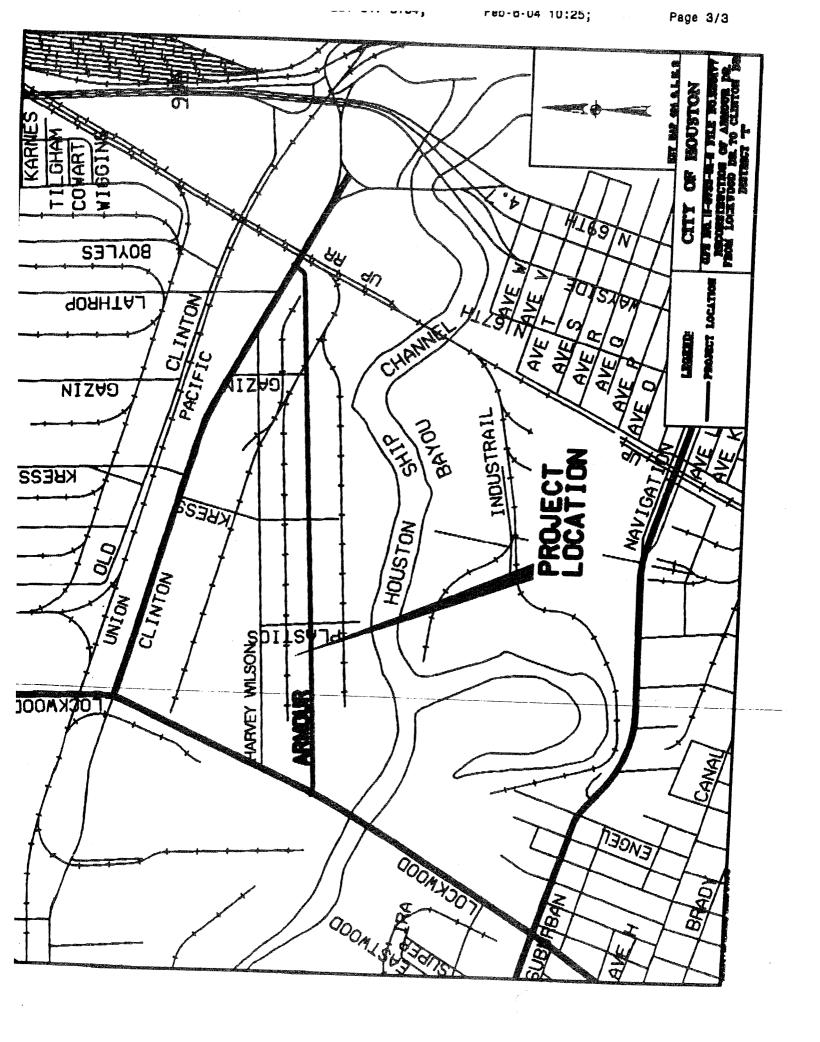

#### **ACCEPT WORK** - continued

- RECOMMENDATION from Director Department of Public Works & Engineering for approval of final contract amount of \$10,357,324.88 and acceptance of work on contract with TEXAS STERLING CONSTRUCTION, L.P. for Edloe Storm Drainage Improvements Project Segment 1 3.62% under the original contract amount - <u>DISTRICT C - CLUTTERBUCK</u>
- RECOMMENDATION from Director Department of Public Works & Engineering for approval of final contract amount of \$8,988,081.00 and acceptance of work on contract with TEXAS STERLING CONSTRUCTION, L.P. for Neighborhood Street Reconstruction Project 438A 4.36% under the original contract amount - <u>DISTRICTS A - STARDIG</u>; <u>G - PENNINGTON and</u> H - GONZALEZ
- RECOMMENDATION from Director Department of Public Works & Engineering for approval of final contract amount of \$5,412,072.74 and acceptance of work on contract with TEXAS STERLING CONSTRUCTION, L.P. for Armour Drive from Lockwood Drive to Clinton Drive 3.20% over the original contract amount - <u>DISTRICT I - RODRIGUEZ</u>
- RECOMMENDATION from Director Department of Public Works & Engineering for approval of final contract amount of \$972,367.37 and acceptance of work on contract with CLEANSERVE, INC for Sanitary Sewer Cleaning and Television Inspection in Support of Rehabilitation 2.73% under the original contract amount <u>DISTRICTS A STARDIG; B JOHNSON; C-CLUTTERBUCK; D ADAMS; F HOANG; G-PENNINGTON; H GONZALEZ and I-RODRIGUEZ</u>
- RECOMMENDATION from Director Department of Public Works & Engineering for approval of final contract amount of \$3,138,176.28 and acceptance of work on contract with INSITUFORM TECHNOLOGIES, INC for Sanitary Sewer Rehabilitation by Cured-In-Place Pipe Method 3.54% over the original contract amount <u>DISTRICTS A STARDIG; C CLUTTERBUCK; D ADAMS; E SULLIVAN; F HOANG; G PENNINGTON and I RODRIGUEZ</u>
- 8. RECOMMENDATION from Director Department of Public Works & Engineering for approval of final contract amount of \$3,002,894.35 and acceptance of work on contract with **METRO CITY CONSTRUCTION, L.P.** for Water Line Replacement in the University Area 4.56% under the original contract amount **DISTRICT C CLUTTERBUCK**
- RECOMMENDATION from Director Department of Public Works & Engineering for approval of final contract amount of \$2,607,605.31 and acceptance of work on contract with METRO CITY CONSTRUCTION, L.P. for Water Line Replacement in the Magnolia Park Area - 5.78% under the original contract amount - <u>DISTRICT I - RODRIGUEZ</u>
- 10. RECOMMENDATION from Director Department of Public Works & Engineering for approval of final contract amount of \$4,333,298.38 and acceptance of work on contract with PRELOAD, INC for Construction of 5 MG Concrete Ground Storage Tank at Bellaire Braes Pump Station 1.60% under the original contract amount <u>DISTRICT F HOANG</u>
- 11. RECOMMENDATION from Director Department of Public Works & Engineering for approval of final contract amount of \$2,575,657.33 and acceptance of work on contract with METRO CITY CONSTRUCTION, L.P. for Water Grid Extensions at various locations 4.48% under the original contract amount DISTRICTS D ADAMS; G-PENNINGTON; H GONZALEZ and I-RODRIGUEZ