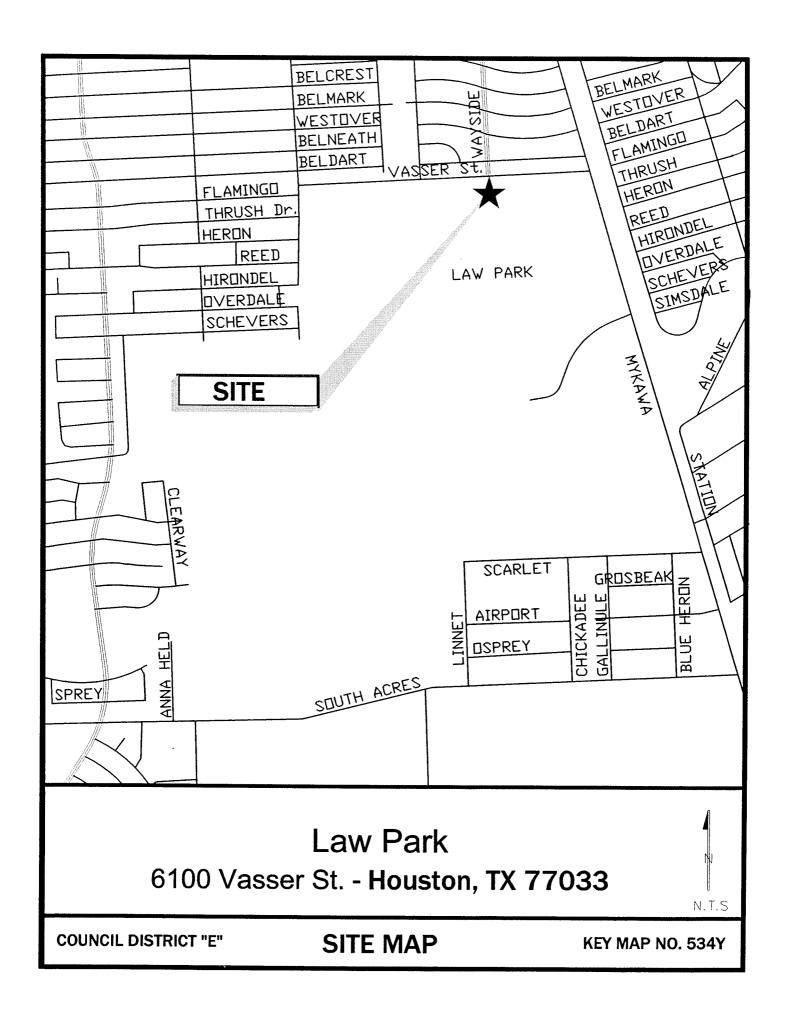

O: Mayor via City Secretary REQUEST FOR COUNCIL ACTION SUBJECT: Accept Work for Water Line Replacement in the University Area. Page 1 of 2 Agenda Item # WBS No. S-000035-00B1-4 FROM (Department or other point of origin): Origination Agenda Date Date Department of Public Works and Engineering JUN 0 2 2010 DIRECTOR'S SIGNATURE: **Council Districts affected:** Michael S. Marcotte, P.E., D.WRE, BCEE, Director For additional information contact: Date and Identification of prior authorizing Council Action: Phone: (713) 837-7074 Ord. #2008-0491 dated 06/04/2008 J. Timothy Lincoln, P.E. Senior Assistant Director **RECOMMENDATION:** (Summary) Pass a motion to approve the final Contract Amount of \$3,002,894.35, which is 4.56% under the original Contract Amount, accept the Work and authorize the final payment. Amount and Source of Funding: No additional appropriation required. (Original appropriation of \$3,634,000.00 from Water and Sewer System Consolidated Construction Fund No. 8500.) **PROJECT NOTICE/JUSTIFICATION:** This project was part of the City's Water Line Replacement Program. This program is required to replace and upgrade water lines within the City to improve circulation, fire protection and availability of water. DESCRIPTION/SCOPE: This project consisted of construction of 130 linear feet of 4-inch, 103 linear feet of 6-inch, 25,933 linear feet of 8-inch, 6,018 linear feet of 12-inch, 2,676 linear feet of 16-inch water lines with all related appurtenances in the University Area. ISANI Consultants, Inc. designed the project with 290 calendar days allowed for construction. The project was awarded to Metro City Construction, L.P. with an original Contract amount of \$3,146,438.83. **LOCATION:** The project area is bound by University Boulevard on the north, W. Holcombe Boulevard on the south, Montclair Drive on the east and Kirby Drive on the west. The project is located in the Key Map Grids 532-C & G. **CONTRACT COMPLETION AND COST:** The Contractor, Metro City Construction, L.P. has completed the Work under subject Contract. The project was completed within Contract Time with 7 additional days allowed by previously approved Change Order No. 1. The final cost of the project, including previously approved Change Order 1, 2, and 3 and overrun and underrun of estimated bid quantities is \$3,002,894.35, a decrease of \$143,544.48 or 4.56% under the original Contract Amount. The decreased cost is a result of the differences between planned and measured quantities. This decrease is primarily due to an underrun in Base Unit Price Item No. 5 - Filter Fabric Fence, Base Unit Price Item No. 16 - 8-inch Diameter DIP Water Line by Open-Cut with Restrained Joints, and the Work not requiring use Extra Unit Price Items. M/WBE PARTICIPATION: The M/WBE goal for this project was 22.00%. According to Affirmative Action and Contract Compliance, the actual participation was 20.99%. The Contractor achieved a "Satisfactory" rating for M/WBE compliance. Item was reviewed by the MWBE Committee on May 17th and sent to Council with a recommendation. MSM:DRM:JTL:RJM:JC:mq
Z:LE&C Construction\South Sector\PROJECT FOLDER\S-000035-00B1-4 (University WMR)\Closeout\RCA\RCA.DOC c: File No. S-000035-00B1-4 -21.0REQUIRED AUTHORIZATION **CUIC ID# 20MZQ155 Finance Department:** Other Authorization: Other Authorization: Jun Chang, P.E. Interim Deputy Director Daniel R. Menendez, P.E., Deputy Director Public Utilities Division Engineering and Construction Division