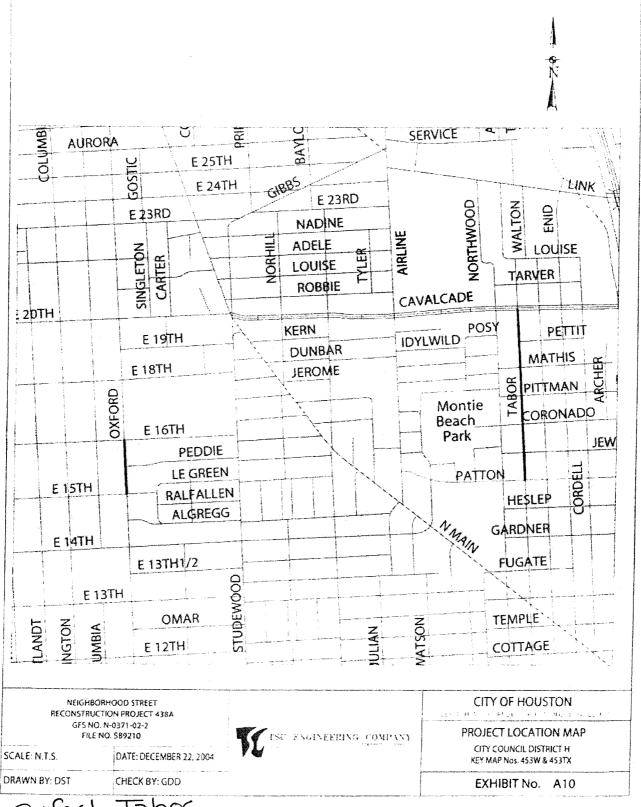

#### **ACCEPT WORK** - continued

- RECOMMENDATION from Director Department of Public Works & Engineering for approval of final contract amount of \$10,357,324.88 and acceptance of work on contract with TEXAS STERLING CONSTRUCTION, L.P. for Edloe Storm Drainage Improvements Project Segment 1 3.62% under the original contract amount - <u>DISTRICT C - CLUTTERBUCK</u>
- RECOMMENDATION from Director Department of Public Works & Engineering for approval of final contract amount of \$8,988,081.00 and acceptance of work on contract with TEXAS STERLING CONSTRUCTION, L.P. for Neighborhood Street Reconstruction Project 438A 4.36% under the original contract amount - <u>DISTRICTS A - STARDIG</u>; <u>G - PENNINGTON and</u> H - GONZALEZ
- RECOMMENDATION from Director Department of Public Works & Engineering for approval of final contract amount of \$5,412,072.74 and acceptance of work on contract with TEXAS STERLING CONSTRUCTION, L.P. for Armour Drive from Lockwood Drive to Clinton Drive 3.20% over the original contract amount - <u>DISTRICT I - RODRIGUEZ</u>
- RECOMMENDATION from Director Department of Public Works & Engineering for approval of final contract amount of \$972,367.37 and acceptance of work on contract with CLEANSERVE, INC for Sanitary Sewer Cleaning and Television Inspection in Support of Rehabilitation 2.73% under the original contract amount <u>DISTRICTS A STARDIG; B JOHNSON; C-CLUTTERBUCK; D ADAMS; F HOANG; G-PENNINGTON; H GONZALEZ and I-RODRIGUEZ</u>
- RECOMMENDATION from Director Department of Public Works & Engineering for approval of final contract amount of \$3,138,176.28 and acceptance of work on contract with INSITUFORM TECHNOLOGIES, INC for Sanitary Sewer Rehabilitation by Cured-In-Place Pipe Method 3.54% over the original contract amount <u>DISTRICTS A STARDIG; C CLUTTERBUCK; D ADAMS; E SULLIVAN; F HOANG; G PENNINGTON and I RODRIGUEZ</u>
- 8. RECOMMENDATION from Director Department of Public Works & Engineering for approval of final contract amount of \$3,002,894.35 and acceptance of work on contract with **METRO CITY CONSTRUCTION, L.P.** for Water Line Replacement in the University Area 4.56% under the original contract amount **DISTRICT C CLUTTERBUCK**
- RECOMMENDATION from Director Department of Public Works & Engineering for approval of final contract amount of \$2,607,605.31 and acceptance of work on contract with METRO CITY CONSTRUCTION, L.P. for Water Line Replacement in the Magnolia Park Area - 5.78% under the original contract amount - <u>DISTRICT I - RODRIGUEZ</u>
- 10. RECOMMENDATION from Director Department of Public Works & Engineering for approval of final contract amount of \$4,333,298.38 and acceptance of work on contract with PRELOAD, INC for Construction of 5 MG Concrete Ground Storage Tank at Bellaire Braes Pump Station 1.60% under the original contract amount <u>DISTRICT F HOANG</u>
- 11. RECOMMENDATION from Director Department of Public Works & Engineering for approval of final contract amount of \$2,575,657.33 and acceptance of work on contract with METRO CITY CONSTRUCTION, L.P. for Water Grid Extensions at various locations 4.48% under the original contract amount DISTRICTS D ADAMS; G-PENNINGTON; H GONZALEZ and I-RODRIGUEZ