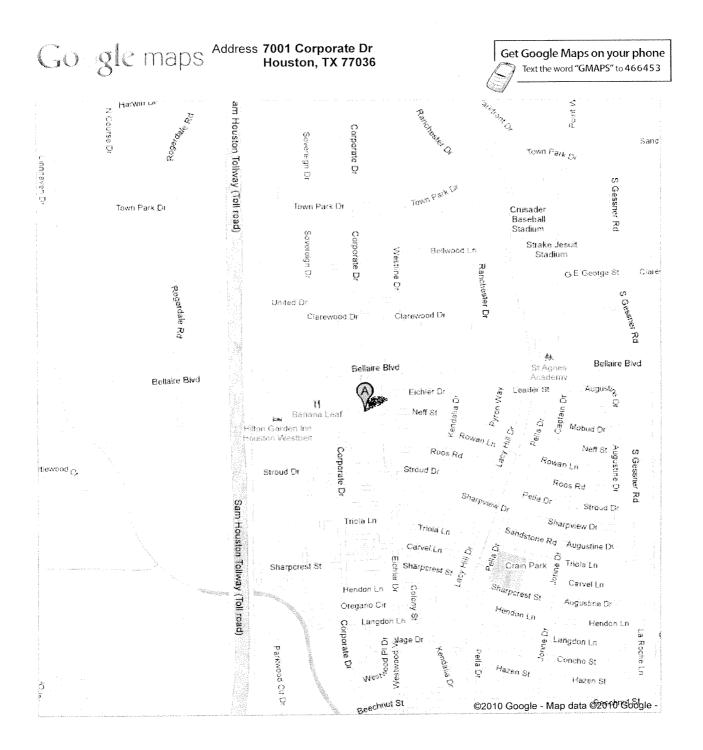

- 41. ORDINANCE amending City of Houston Ordinance No. 2009-420, passed on May 13, 2009, which approved and authorized the submission of the 2009 Consolidated Action Plan to the United States Department of Housing and Urban Development, including a grant application for the 35th Program Year of the Community Development Block Grant Program, among others
- 42. ORDINANCE appropriating \$64,077,663.25 out of Tax Increment Funds for Reinvestment Zone Number One, City of Houston, Texas (Lamar Terrace Zone), Reinvestment Zone Number Two, City of Houston, Texas (Midtown Zone), Reinvestment Zone Number Three, City of Houston, Texas (Main Street/Market Square Zone), Reinvestment Zone Number Four, City of Houston, Texas (Village Enclaves Zone), Reinvestment Zone Number Five, City of Houston, Texas (Memorial Heights Zone), Reinvestment Zone Number Seven, City of Houston, Texas (Old Spanish Trail/Almeda Corridors Zone), Reinvestment Zone Number Eight, City of Houston, Texas (Gulfgate Zone), Reinvestment Zone Number Nine, City of Houston, Texas (South Post Oak Zone), Reinvestment Zone Number Ten, City of Houston, Texas (Lake Houston Zone), Reinvestment Zone Number Eleven, City of Houston, Texas (Greater Greenspoint Zone), Reinvestment Zone Number Twelve, City of Houston, Texas (City Park Zone), Reinvestment Zone Number Thirteen, City of Houston, Texas (Old Sixth Ward Zone), Reinvestment Zone Number Fourteen, City of Houston, Texas (Fourth Ward Zone), Reinvestment Zone Number Fifteen, City of Houston, Texas (East Downtown Zone), Reinvestment Zone Number Sixteen, City of Houston, Texas (Uptown Zone), Reinvestment Zone Number Seventeen, City of Houston, Texas, (Memorial City Zone), Reinvestment Zone Number Eighteen, City of Houston, Texas (Fifth Ward Zone), Reinvestment Zone Number Nineteen, City of Houston, Texas (Upper Kirby Zone), Reinvestment Zone Number Twenty, City of Houston, Texas (Southwest Houston Zone), Reinvestment Zone Number Twenty-One, City of Houston, Texas (Hardy/Near Northside Zone), and Reinvestment Zone Number Twenty-Two, City of Houston Texas (Leland Woods Zone) for payment of affordable housing costs, payment of administrative expenses, payment of project costs, payment to Houston Housing Finance Corporation, and payments to certain redevelopment authorities as provided herein
- 43. ORDINANCE appropriating \$38,103,748.15 out of Tax Increment Funds for Reinvestment Zone Number One, City of Houston, Texas (Lamar Terrace Zone), Reinvestment Zone Number Two, City of Houston, Texas (Midtown Zone), Reinvestment Zone Number Three, City of Houston, Texas (Main Street/Market Square Zone), Reinvestment Zone Number Four, City of Houston, Texas (Village Enclaves Zone), Reinvestment Zone Number Five, City of Houston, Texas (Memorial Heights Zone), Reinvestment Zone Number Seven, City of Houston, Texas (Old Spanish Trail/Almeda Corridors Zone), Reinvestment Zone Number Eight, City of Houston, Texas (Gulfgate Zone), Reinvestment Zone Number Nine, City of Houston, Texas (South Post Oak Zone), Reinvestment Zone Number Eleven, City of Houston, Texas (Greater Greenspoint Zone), Reinvestment Zone Number Twelve, City of Houston, Texas (City Park Zone), Reinvestment Zone Number Thirteen, City of Houston, Texas (Old Sixth Ward Zone), Reinvestment Zone Number Fourteen, City of Houston, Texas (Fourth Ward Zone), Reinvestment Zone Number Fifteen, City of Houston, Texas (East Downtown Zone), Reinvestment Zone Number Sixteen, City of Houston, Texas (Uptown Zone), Reinvestment Zone Number Eighteen, City of Houston, Texas (Fifth Ward Zone), and Reinvestment Zone Number Nineteen, City of Houston, Texas (Upper Kirby Zone), for affordable housing, administrative expenses, payment of project costs, payments to Houston Independent School District, Spring Independent School District, Houston Housing Finance Corporation, and certain redevelopment authorities as provided herein
- 44. ORDINANCE amending Ordinance No. 2009-0460, as amended, to increase the maximum contract amount for a contract between the City of Houston and **GIBBS & BRUNS LLP** for Legal Services relating to Cause No. 2008-68402, Southern Crushed Concrete v. City of Houston, in the 333rd Judicial District Court of Harris County, Texas \$35,000.00 Property and Casualty Fund