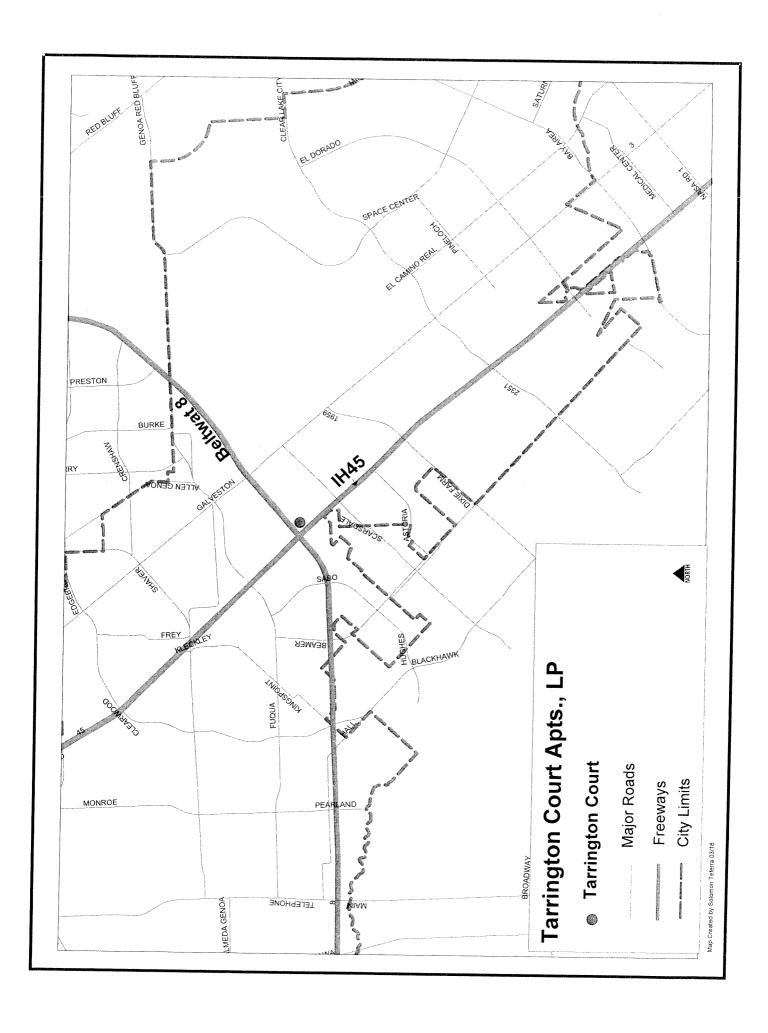

2 of 2

**Page** 

Clark Condon Associates, Inc. was the project design consultant and construction manager.

**PREVIOUS CHANGE ORDERS:** Change Orders 1-6 re-routed existing roof drain; relocated existing water line; excavated playground drainage area to lower area drain inlet to create positive drainage; added temporary security fencing; added three concrete pads and installed accessible sidewalk for existing picnic tables; re-routed existing trench drain at sidewalk; painted concrete base of light pole; and installed sod at dention pond to prevent soil erosion.