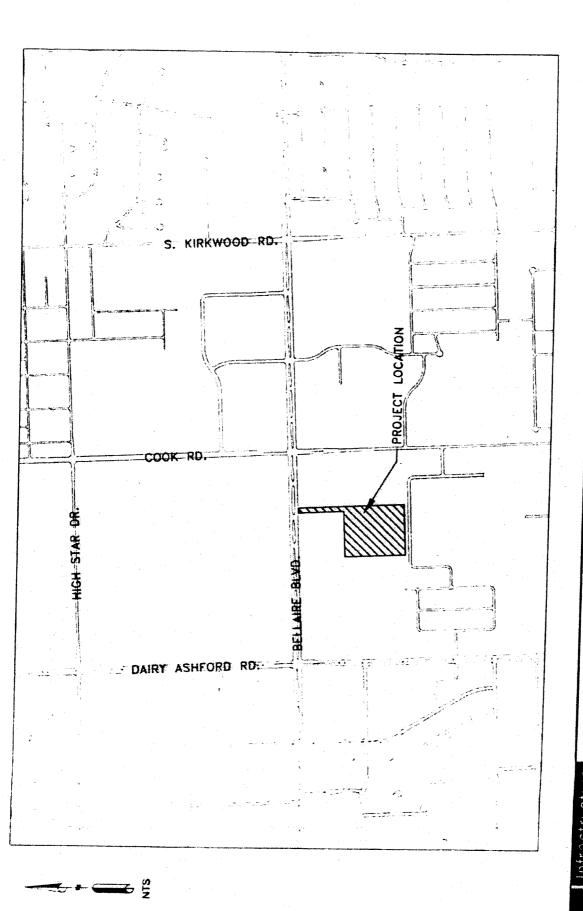

Mayor via City Secretary

REQUEST FOR COUNCIL ACTION

| - mayor via only occretary                                                      | TLQULU,              | FOR COUNCIL AC                             | TION                                 |                                                   |
|---------------------------------------------------------------------------------|----------------------|--------------------------------------------|--------------------------------------|---------------------------------------------------|
| SUBJECT: Accept Work                                                            |                      |                                            | Page                                 | Agenda Item                                       |
| Resicom, Inc. Playground Without L                                              | imits Tidwell Par    | ŀ                                          | 1 of 2                               | <b>A</b> .                                        |
| WBS No. F-000650-0                                                              | 003-4                | N                                          |                                      | 2)                                                |
| FROM (Department or other point                                                 | of origin):          | Origination Date                           |                                      | Agenda Date                                       |
| General Services Department                                                     |                      | 5/21/10                                    | >                                    | JUN 0 2 2010                                      |
| DIRECTOR'S SIGNATURE:                                                           |                      | Council District a                         | ffected:                             |                                                   |
| Forest R. Christy, Jr., Interim Director                                        |                      |                                            |                                      |                                                   |
| For additional information contact                                              | •                    | Date and identific                         | ation of prior a                     | uthorizing                                        |
| Jacquelyn L. Nisby Phone:                                                       | 832-393-8023         | Council action:<br>Ordinance No. 200       | 9-358 Anril 20                       | 2000                                              |
| RECOMMENDATION: Pass a motion                                                   |                      | nal contract amount                        | of \$556,067.00 a                    | accept the work, and                              |
| authorize final payment.                                                        | ., 0                 |                                            | , ,                                  | are the morn, and                                 |
| Amount and Source of Funding: N                                                 | lo Additional Fund   | ing Required                               | Finance                              | Budget:                                           |
|                                                                                 |                      | -                                          |                                      |                                                   |
| Previous Funding:<br>\$500,000.00 Federal Government —                          | Grant Funded (50     | IOO) CDRG                                  |                                      |                                                   |
| \$ 91,652.00 Parks Consolidated Co                                              | onstruction Fund (4  | 1502)                                      |                                      |                                                   |
| \$591,652.00 Total Funding                                                      |                      | ,                                          |                                      |                                                   |
| SPECIFIC EXPLANATION: The Gen                                                   | oral Saniona Dan     | artmont rocommond                          | a that City Cay                      | -:                                                |
| SPECIFIC EXPLANATION: The Gen contract amount of \$556,067.00 or 4.5            | 92% over the origin  | artment recommend:<br>nal contract amount. | s that City Cound<br>accept the work | cll approve the final                             |
| payment to Resicom, Inc. for construction                                       | ction services in co | nnection with the Pla                      | ayground Withou                      | ut Limits – Tidwell Park                          |
| for the Parks and Recreation Departm                                            | nent.                |                                            |                                      |                                                   |
|                                                                                 |                      |                                            |                                      |                                                   |
| PROJECT LOCATION: 9720 Spauld                                                   | ling (454D)          |                                            |                                      |                                                   |
|                                                                                 | the contract of      |                                            |                                      | $P = \frac{1}{2} (1 + \frac{1}{2})^{\frac{1}{2}}$ |
| PROJECT DESCRIPTION: Installed n                                                | ew playground egi    | uipment with rubber s                      | safetv surface, sv                   | wings shade structures                            |
| benches, picnic tables, site grading, de                                        | etention and draina  | ge improvements. Ti                        | his playground w                     | as designed for children                          |
| of all ages and abilities.                                                      |                      |                                            |                                      |                                                   |
|                                                                                 |                      |                                            |                                      |                                                   |
| CONTRACT COMPLETION AND CO                                                      | ST: The contracto    | r completed the proje                      | ect within 197 da                    | ays: the original                                 |
| contract time of 120 days plus 77 days<br>Orders is \$556,067.00 an increase of | s approved by Cha    | inge Orders. The fin                       | al cost of the pro                   | oject, including Change                           |
| orders is \$600,007.00 arr increase or                                          | φ20,007.00 over tr   | ie original contract a                     | mount.                               |                                                   |
|                                                                                 |                      |                                            |                                      |                                                   |
| ^                                                                               |                      |                                            |                                      |                                                   |
|                                                                                 | REQUIRED AU          | THORIZATION                                | CUI                                  | C ID# 25PARK106                                   |
| General Services Department:                                                    | Housing and          | Community                                  | Parks and Red                        | creation Department:                              |
| · ·                                                                             |                      | Department:                                | - and and ito                        |                                                   |
| N/H                                                                             | 1 1.                 |                                            |                                      | 7 //                                              |
| 444                                                                             | toinger (            | Ji not                                     | . //                                 | //                                                |

2 of 2

**Page** 

Clark Condon Associates, Inc. was the project design consultant and construction manager.

**PREVIOUS CHANGE ORDERS:** Change Orders 1-6 re-routed existing roof drain; relocated existing water line; excavated playground drainage area to lower area drain inlet to create positive drainage; added temporary security fencing; added three concrete pads and installed accessible sidewalk for existing picnic tables; re-routed existing trench drain at sidewalk; painted concrete base of light pole; and installed sod at dention pond to prevent soil erosion.