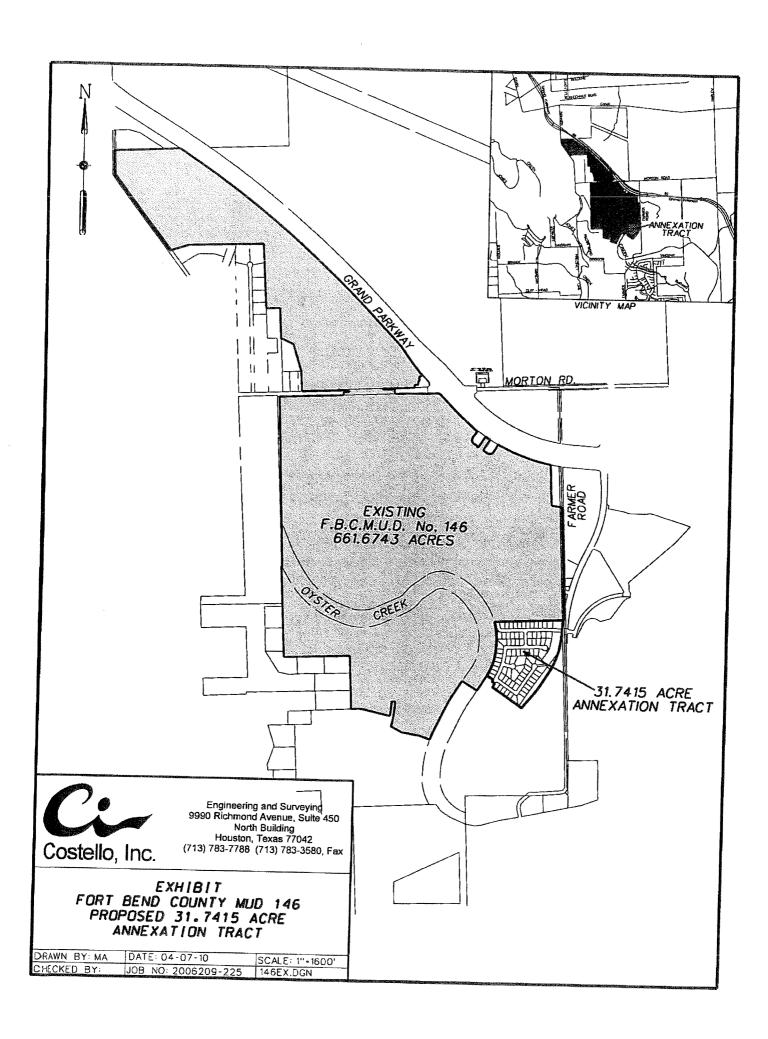

- 30. ORDINANCE consenting to the addition of 31.7415 acres of land to **FORT BEND COUNTY MUNICIPAL UTILITY DISTRICT NO. 146**, for inclusion in its district
- 31. ORDINANCE consenting to the addition of 54.9388 acres of land to **FORT BEND COUNTY MUNICIPAL UTILITY DISTRICT NO. 194**, for inclusion in its district
- 32. ORDINANCE consenting to the addition of 95.27 acres of land to **HARRIS COUNTY WATER CONTROL AND IMPROVEMENT DISTRICT NO. 96**, for inclusion in its district
- 33. ORDINANCE consenting to the addition of 10.53 acres of land to **MISSION BEND MUNICIPAL UTILITY DISTRICT NO. 1**, for inclusion in its district
- 34. ORDINANCE approving and authorizing Lease Agreement between the City of Houston and CONTINENTAL AIRLINES, INC for Parking Areas at George Bush Intercontinental Airport/Houston Revenue DISTRICT B JOHNSON
- 35. ORDINANCE approving and authorizing Lease Agreement between **AMERICAN D&M ASSET GROUP I, L.P.**, as landlord, and the City of Houston, Texas, as tenant, for space at 7001 Corporate Drive, Houston, Texas, for sixty months, for use as facility for Women, Infant and Children Nutrition Program of the Health and Human Services Department **DISTRICT F HOANG**
- 36. ORDINANCE amending Ordinance Number 2010-177, regarding Lease Agreement (Contract No. 4600010281) with Intercontinental Hotels Group Resources, Inc, due to a change in ownership, and approving and authorizing Lease Agreement, for five years, with three renewals of five years each, between HPT TRS IHG-3, INC, managed by IHG Management (Maryland), LLC, or its affiliate, landlord, and the City of Houston, Texas, tenant, with a monthly fee of \$2,000.00 for Fiscal Year 2010, and other costs and site improvement fees for a total cost for the initial five year base term of \$120,000.00, to allow the Radio Communications Division of the Information Technology Department to lease ground space and rooftop space for communications equipment in connection with a new Public Safety Radio System located at 14703 Park Row, Houston, Texas DISTRICT A STARDIG
- 37. ORDINANCE approving and authorizing contract between the City of Houston and **BREAD OF LIFE INC**, to provide up to \$2,400,000.00 in Homeless Housing and Services Program Funds for the administration, implementation, oversight and delivery of a HHSP **DISTRICT I-RODRIGUEZ**
- 38. ORDINANCE approving and authorizing contract between the City of Houston and **CATHEDRAL HEALTH AND OUTREACH MINISTRIES**, to provide up to \$1,259,053.00 in Homeless Housing and Services Program Funds for the administration, implementation, oversight and delivery of a HHSP **DISTRICTS D ADAMS and I RODRIGUEZ**
- 39. ORDINANCE approving and authorizing contract between the City of Houston and **SERVICE OF THE EMERGENCY AID RESOURCE CENTER FOR THE HOMELESS, INC**, to provide up to \$2,097,000.00 Homeless Housing and Services Program Funds for the administration, implementation, oversight and delivery of a HHSP
- 40. ORDINANCE approving and authorizing grant agreement between the City of Houston and THE CENTER, SERVING PERSONS WITH MENTAL RETARDATION to provide \$500,000.00 in Community Development Block Grant Funds for costs associated with Renovation and Rehabilitation of a Community Center located at 3550 West Dallas, Houston, Texas which serves low to moderate income individuals and families with developmental and intellectual difficulties DISTRICT D ADAMS