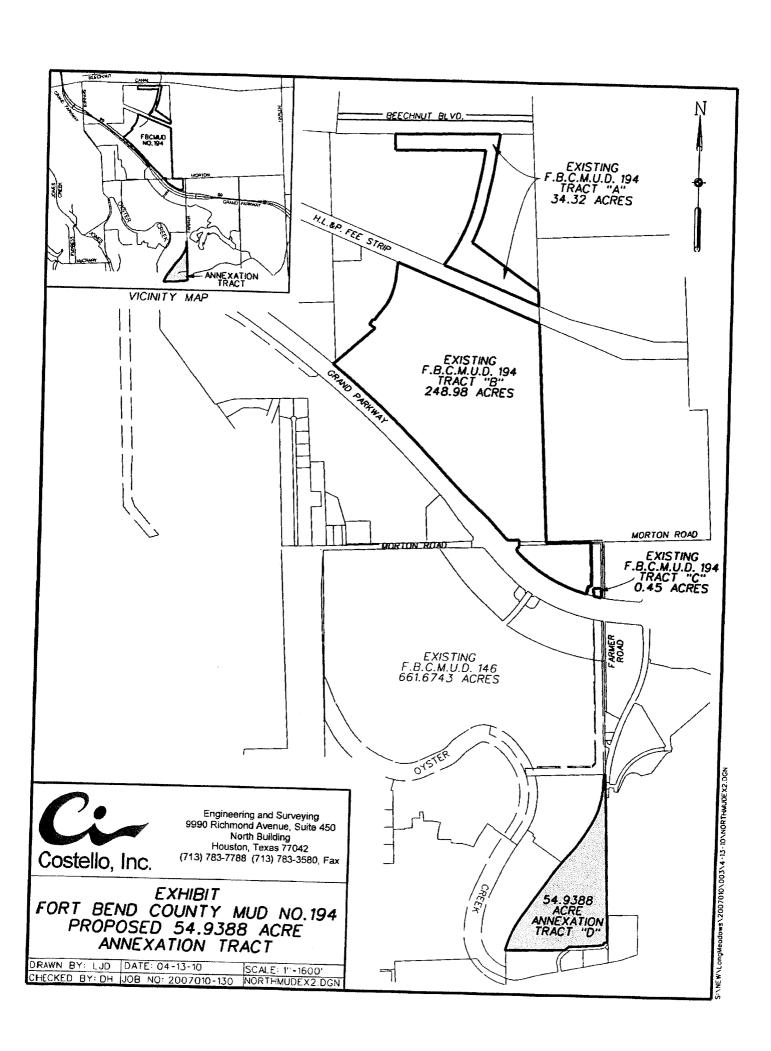

- 30. ORDINANCE consenting to the addition of 31.7415 acres of land to **FORT BEND COUNTY MUNICIPAL UTILITY DISTRICT NO. 146**, for inclusion in its district
- 31. ORDINANCE consenting to the addition of 54.9388 acres of land to **FORT BEND COUNTY MUNICIPAL UTILITY DISTRICT NO. 194**, for inclusion in its district
- 32. ORDINANCE consenting to the addition of 95.27 acres of land to **HARRIS COUNTY WATER CONTROL AND IMPROVEMENT DISTRICT NO. 96**, for inclusion in its district
- 33. ORDINANCE consenting to the addition of 10.53 acres of land to **MISSION BEND MUNICIPAL UTILITY DISTRICT NO. 1**, for inclusion in its district
- 34. ORDINANCE approving and authorizing Lease Agreement between the City of Houston and CONTINENTAL AIRLINES, INC for Parking Areas at George Bush Intercontinental Airport/Houston Revenue DISTRICT B JOHNSON
- 35. ORDINANCE approving and authorizing Lease Agreement between **AMERICAN D&M ASSET GROUP I, L.P.**, as landlord, and the City of Houston, Texas, as tenant, for space at 7001 Corporate Drive, Houston, Texas, for sixty months, for use as facility for Women, Infant and Children Nutrition Program of the Health and Human Services Department **DISTRICT F HOANG**
- 36. ORDINANCE amending Ordinance Number 2010-177, regarding Lease Agreement (Contract No. 4600010281) with Intercontinental Hotels Group Resources, Inc, due to a change in ownership, and approving and authorizing Lease Agreement, for five years, with three renewals of five years each, between HPT TRS IHG-3, INC, managed by IHG Management (Maryland), LLC, or its affiliate, landlord, and the City of Houston, Texas, tenant, with a monthly fee of \$2,000.00 for Fiscal Year 2010, and other costs and site improvement fees for a total cost for the initial five year base term of \$120,000.00, to allow the Radio Communications Division of the Information Technology Department to lease ground space and rooftop space for communications equipment in connection with a new Public Safety Radio System located at 14703 Park Row, Houston, Texas DISTRICT A STARDIG
- 37. ORDINANCE approving and authorizing contract between the City of Houston and **BREAD OF LIFE INC**, to provide up to \$2,400,000.00 in Homeless Housing and Services Program Funds for the administration, implementation, oversight and delivery of a HHSP **DISTRICT I-RODRIGUEZ**
- 38. ORDINANCE approving and authorizing contract between the City of Houston and **CATHEDRAL HEALTH AND OUTREACH MINISTRIES**, to provide up to \$1,259,053.00 in Homeless Housing and Services Program Funds for the administration, implementation, oversight and delivery of a HHSP **DISTRICTS D ADAMS and I RODRIGUEZ**
- 39. ORDINANCE approving and authorizing contract between the City of Houston and **SERVICE OF THE EMERGENCY AID RESOURCE CENTER FOR THE HOMELESS, INC**, to provide up to \$2,097,000.00 Homeless Housing and Services Program Funds for the administration, implementation, oversight and delivery of a HHSP
- 40. ORDINANCE approving and authorizing grant agreement between the City of Houston and THE CENTER, SERVING PERSONS WITH MENTAL RETARDATION to provide \$500,000.00 in Community Development Block Grant Funds for costs associated with Renovation and Rehabilitation of a Community Center located at 3550 West Dallas, Houston, Texas which serves low to moderate income individuals and families with developmental and intellectual difficulties DISTRICT D ADAMS