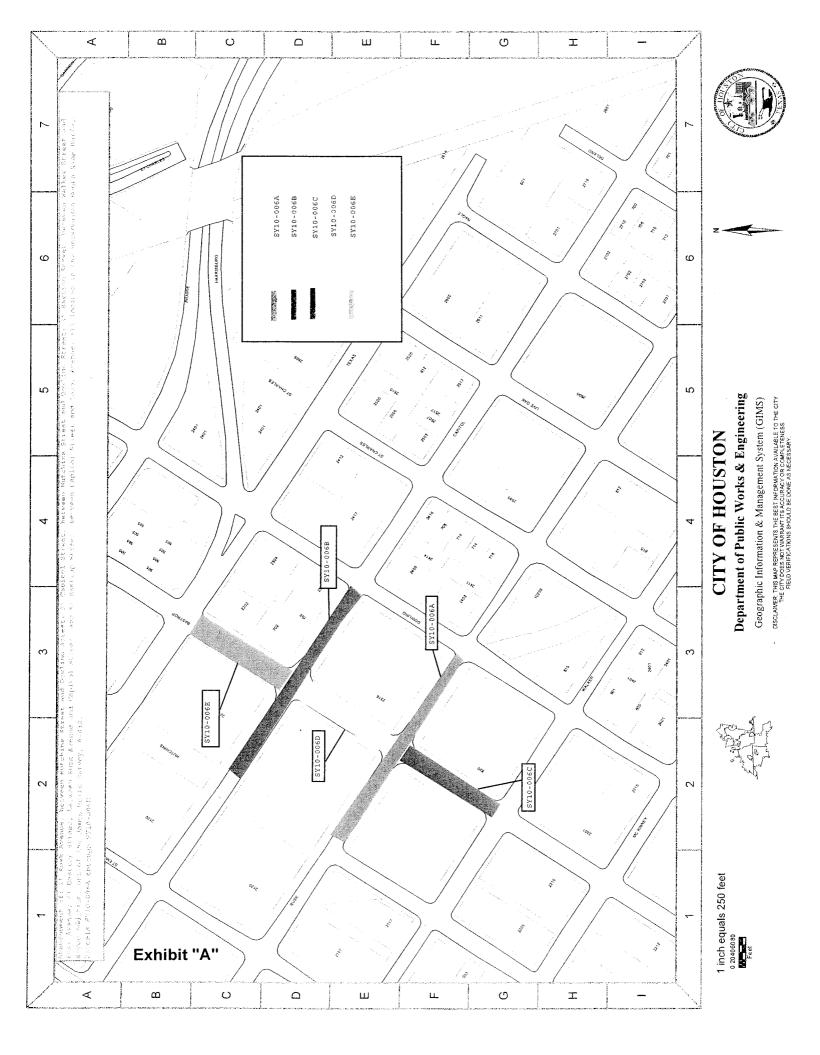

**RECOMMENDATION:** (Summary) Pass a motion to approve the final Contract Amount of \$8,988,081.00 or 4.36% under the original Contract Amount, accept the Work and authorize final payment.

**Amount and Source of Funding:** No additional funding required; Total (Original) appropriation of \$8,909,427.59 from Metro Project Commercial paper Series E, Fund No. 4027; \$1,772,472.41 from Water and Sewer System Consolidated Construction Fund No. 8500.