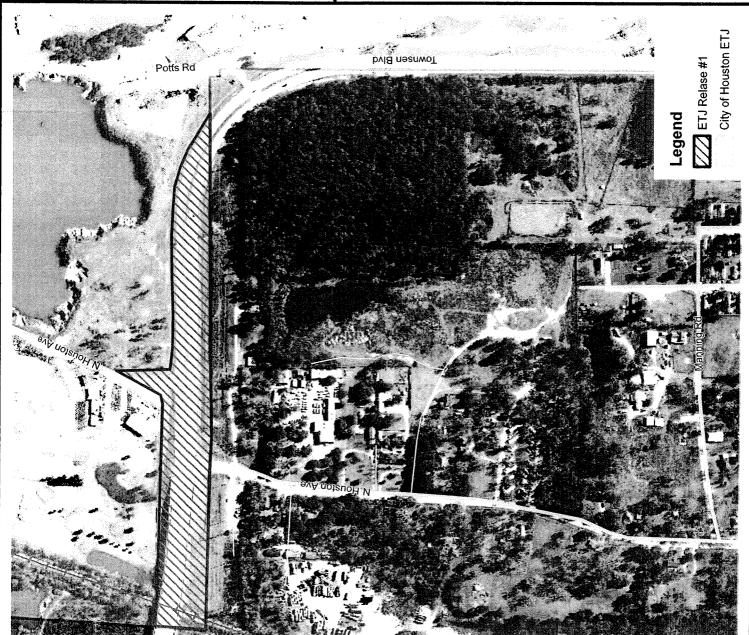

### **RESOLUTIONS AND ORDINANCES** - NUMBERS 11 through 38

- 11. RESOLUTION designating certain property within the City of Houston as a historic landmark (Caravella-Bazile House, 2027 Sunset Boulevard) **DISTRICT C CLUTTERBUCK**
- 12. ORDINANCE releasing certain territory consisting of approximately 73 acres in Harris County in the vicinity of the City of Humble, Texas, from the extraterritorial jurisdiction of the City of Houston
- 13. ORDINANCE creating the **DEAN FOODS D/B/A SOUTHERN FOODS GROUP, LLC REINVESTMENT ZONE** for Tax Abatement purposes pursuant to Article IV of Chapter 44 of the Code of Ordinances, Houston, Texas **DISTRICT I RODRIGUEZ**
- a. ORDINANCE approving and authorizing Tax Abatement and Chapter 380 Economic Development Agreement between the City of Houston, Texas and SOUTHERN FOODS GROUP, LLC for certain property located within the Dean Foods d/b/a Southern Foods Group, LLC Reinvestment Zone - DISTRICT I - RODRIGUEZ
- b. ORDINANCE finding and determining that public convenience and necessity no longer require the continued use of: (1) Clay Avenue, from Velasco Street east to its terminus (SY10-001A), (2) Denver Street, from Velasco Street east to its terminus (SY10-001B), (3) Roberts Street, from Bell Avenue to Denver Street (SY10-011C), (4) Roberts Street, from Leeland Avenue to Bell Avenue (SY10-011D), (5) Bell Avenue, from Velasco Street east to its terminus (SY10-011E), (6) six sanitary sewer easements consisting of tracts of 0.0741 acres (SY10-011H), 0.0326 acres (SY10-011I), 0.0257 acres (SY10-011J), 0.0186 acres (SY10-011K), 0.0449 acres (SY10-011L), and 0.1084 acres (SY10-011M), (7) Roberts Street, from Clay Avenue north approximately 100 feet (SY10-011O), (8) a storm sewer easement commencing at the terminus of Bell Avenue (SY10-011P), and (9) a variable-width utility easement (SY10-011Q), all located in the Henry Thurwachter Survey, A-75, Harris County, Texas; vacating and abandoning the street rights-ofway and easements to Southern Foods Group, LLC, abutting owner, in consideration of (A) conveyance to the City of (I) a water line easement in Denver Street (KY10-053), (II) a storm sewer easement commencing at the east line of the former Roberts Street (LY10-033), (III) utility easements in Bell Avenue (VY10-040) and Roberts Street (VY10-041), and (IV) a sanitary sewer easement along the north line of the property (DY10-040), also located in the Henry Thurwachter Survey, and (B) owner's performing certain obligations in the Tax Abatement and Chapter 380 Economic Development Agreement and related agreements between owner and the City; authorizing City Officers to determine the performance of such obligations by owner and to execute and deliver conveyance instruments and such related agreements documents when appropriate - **DISTRICT I - RODRIGUEZ**