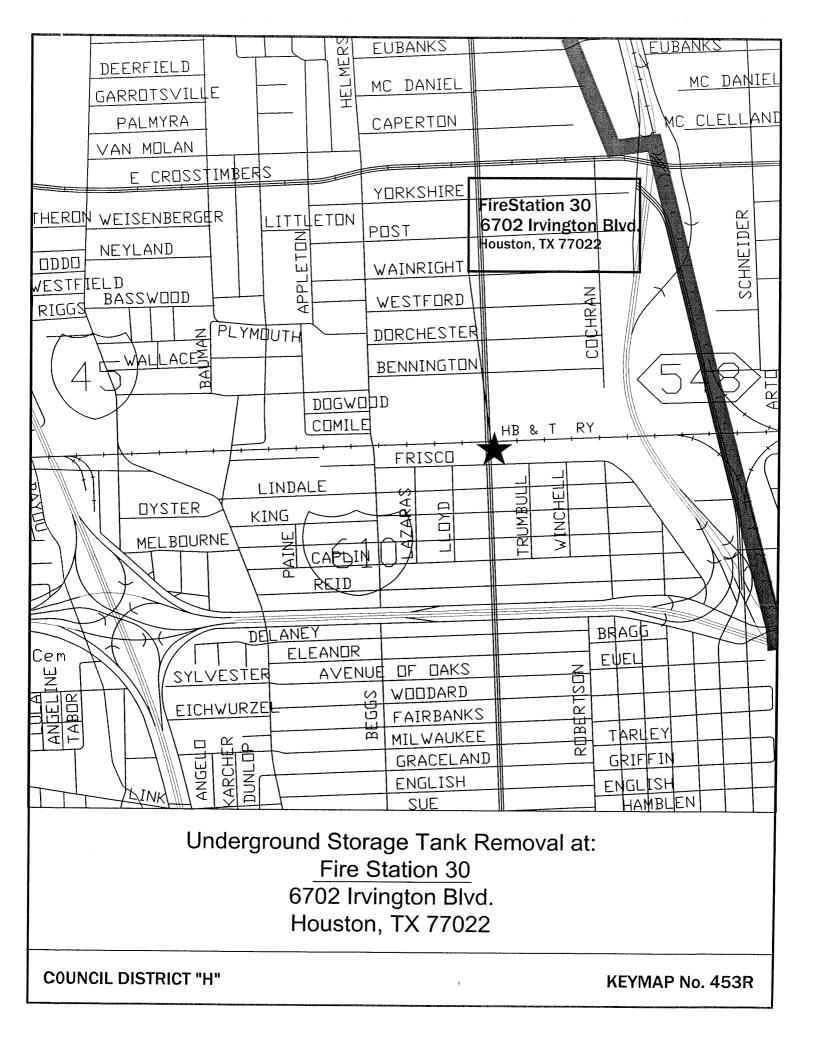

### **RESOLUTIONS AND ORDINANCES - continued**

- 24. ORDINANCE appropriating \$3,000,000.00 out of FY11 Equipment Acquisition Consolidated Fund as an additional appropriation for Houston Municipal Courts Case Management System; approving and authorizing a first amendment to the contract between the City of Houston and SOGETI USA, LLC for Software Design and Development Services (Approved by Ordinance No. 2009-863); providing for expenses relating to the development and implementation of the system
- 25. ORDINANCE awarding contract to **RBEX, INC dba APPLE TOWING CO.** for Towing and Storage Services for Seized Vehicles for the Houston Police Department; providing a maximum contract amount 3 Years with two one-year options \$1,375,000.00 Asset Forfeiture Fund
- 26. ORDINANCE approving and authorizing contract between City and FREEMAN AUDIO VISUAL SOLUTIONS, INC for Audio-Visual Services for the Convention and Entertainment Facilities Department 2 Years with three one-year options Revenue
- 27. ORDINANCE appropriating \$300,000.00 out of Fire Consolidated Construction Fund and amending Ordinance No. 2007-1052 (Passed on September 12, 2007) to increase the maximum contract amount and approving first amendment to contract between the City of Houston and SPRING EQUIPMENT COMPANY, INC for Concrete Repair Services for Various Departments \$356,255.11 Fire Consolidated Construction and In-House Renovation Revolving Funds
- 28. ORDINANCE awarding Job Order Contracts to **TIMES CONSTRUCTION**, **INC** and **J. E. DUNN CONSTRUCTION COMPANY** for Minor Construction, Repairs, Rehabilitations and Alterations of Various City Facilities; providing a maximum contract amount of \$10,000,000 for each contract 5 Years
- 29. ORDINANCE appropriating \$40,147.00 out of Fire Consolidated Construction Fund; awarding construction contract to **AIA GENERAL CONTRACTORS, INC** for Underground Storage Tank Removal at Fire Station 30; setting a deadline for the bidder's execution of the contract and delivery of all bonds, insurance and other required contract documents to the City; holding the bidder in default if it fails to meet the deadlines; providing funding for project management and construction oversight, and contingencies relating to construction of facilities financed by the Fire Consolidated Construction Fund **DISTRICT H GONZALEZ**
- 30. ORDINANCE approving and authorizing Professional Educational Services Contract between the City of Houston and **ENVIRONMENTAL TRAINING CENTER** for Texas Commission on Environmental Quality License Training \$75,000.00 Enterprise Fund
- 31. ORDINANCE approving and authorizing Interlocal Agreement between the City of Houston and the **AIRLINE IMPROVEMENT DISTRICT** to provide Water and Sanitary Sewer Service outside the City of Houston Revenue
- 32. ORDINANCE appropriating \$1,937,200.00 out of Street & Bridge Consolidated Construction Fund, awarding contract to **TIKON GROUP**, **INC** for Street and Traffic Enhancement for Near Northside Sidewalk Project; setting a deadline for the bidder's execution of the contract and delivery of all bonds, insurance, and other required contract documents to the City; holding the bidder in default if it fails to meet the deadlines; providing funding for engineering, testing, CIP Cost Recovery, and contingencies relating to construction of facilities financed by the Street & Bridge Consolidated Construction Fund **DISTRICT H GONZALEZ**