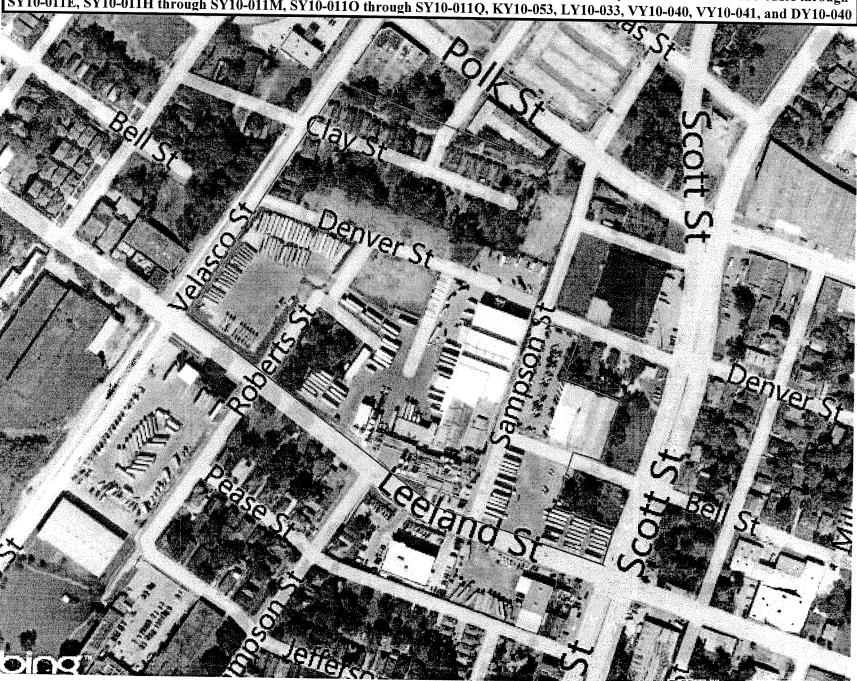

### **RESOLUTIONS AND ORDINANCES** - NUMBERS 11 through 38

- 11. RESOLUTION designating certain property within the City of Houston as a historic landmark (Caravella-Bazile House, 2027 Sunset Boulevard) **DISTRICT C CLUTTERBUCK**
- 12. ORDINANCE releasing certain territory consisting of approximately 73 acres in Harris County in the vicinity of the City of Humble, Texas, from the extraterritorial jurisdiction of the City of Houston
- 13. ORDINANCE creating the **DEAN FOODS D/B/A SOUTHERN FOODS GROUP, LLC REINVESTMENT ZONE** for Tax Abatement purposes pursuant to Article IV of Chapter 44 of the Code of Ordinances, Houston, Texas **DISTRICT I RODRIGUEZ**
- a. ORDINANCE approving and authorizing Tax Abatement and Chapter 380 Economic Development Agreement between the City of Houston, Texas and SOUTHERN FOODS GROUP, LLC for certain property located within the Dean Foods d/b/a Southern Foods Group, LLC Reinvestment Zone - DISTRICT I - RODRIGUEZ
- b. ORDINANCE finding and determining that public convenience and necessity no longer require the continued use of: (1) Clay Avenue, from Velasco Street east to its terminus (SY10-001A), (2) Denver Street, from Velasco Street east to its terminus (SY10-001B), (3) Roberts Street, from Bell Avenue to Denver Street (SY10-011C), (4) Roberts Street, from Leeland Avenue to Bell Avenue (SY10-011D), (5) Bell Avenue, from Velasco Street east to its terminus (SY10-011E), (6) six sanitary sewer easements consisting of tracts of 0.0741 acres (SY10-011H), 0.0326 acres (SY10-011I), 0.0257 acres (SY10-011J), 0.0186 acres (SY10-011K), 0.0449 acres (SY10-011L), and 0.1084 acres (SY10-011M), (7) Roberts Street, from Clay Avenue north approximately 100 feet (SY10-011O), (8) a storm sewer easement commencing at the terminus of Bell Avenue (SY10-011P), and (9) a variable-width utility easement (SY10-011Q), all located in the Henry Thurwachter Survey, A-75, Harris County, Texas; vacating and abandoning the street rights-ofway and easements to Southern Foods Group, LLC, abutting owner, in consideration of (A) conveyance to the City of (I) a water line easement in Denver Street (KY10-053), (II) a storm sewer easement commencing at the east line of the former Roberts Street (LY10-033), (III) utility easements in Bell Avenue (VY10-040) and Roberts Street (VY10-041), and (IV) a sanitary sewer easement along the north line of the property (DY10-040), also located in the Henry Thurwachter Survey, and (B) owner's performing certain obligations in the Tax Abatement and Chapter 380 Economic Development Agreement and related agreements between owner and the City; authorizing City Officers to determine the performance of such obligations by owner and to execute and deliver conveyance instruments and such related agreements documents when appropriate - **DISTRICT I - RODRIGUEZ**