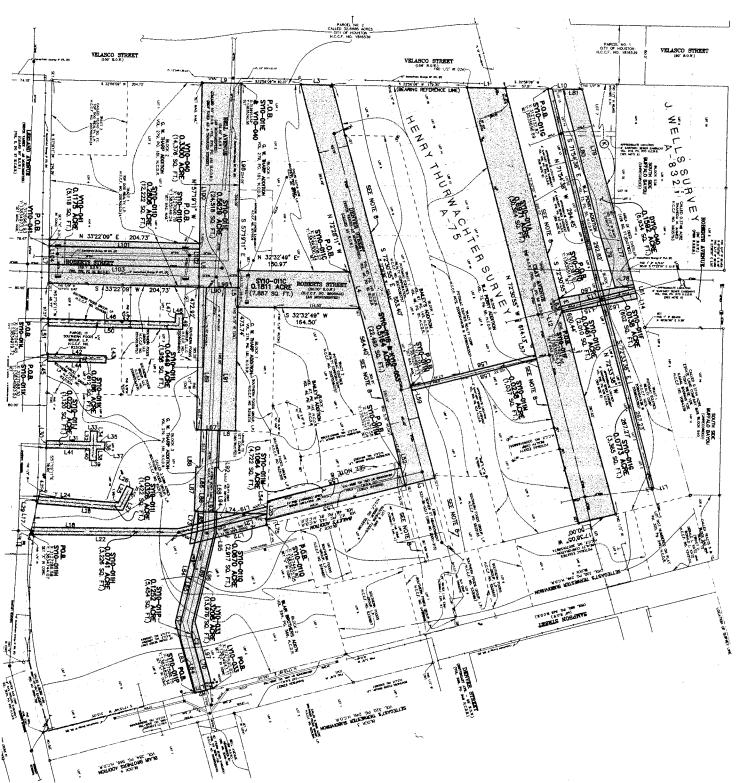

### **RESOLUTIONS AND ORDINANCES** - NUMBERS 11 through 38

- 11. RESOLUTION designating certain property within the City of Houston as a historic landmark (Caravella-Bazile House, 2027 Sunset Boulevard) **DISTRICT C CLUTTERBUCK**
- 12. ORDINANCE releasing certain territory consisting of approximately 73 acres in Harris County in the vicinity of the City of Humble, Texas, from the extraterritorial jurisdiction of the City of Houston
- 13. ORDINANCE creating the **DEAN FOODS D/B/A SOUTHERN FOODS GROUP, LLC REINVESTMENT ZONE** for Tax Abatement purposes pursuant to Article IV of Chapter 44 of the Code of Ordinances, Houston, Texas **DISTRICT I RODRIGUEZ**
- a. ORDINANCE approving and authorizing Tax Abatement and Chapter 380 Economic Development Agreement between the City of Houston, Texas and SOUTHERN FOODS GROUP, LLC for certain property located within the Dean Foods d/b/a Southern Foods Group, LLC Reinvestment Zone - DISTRICT I - RODRIGUEZ
- b. ORDINANCE finding and determining that public convenience and necessity no longer require the continued use of: (1) Clay Avenue, from Velasco Street east to its terminus (SY10-001A), (2) Denver Street, from Velasco Street east to its terminus (SY10-001B), (3) Roberts Street, from Bell Avenue to Denver Street (SY10-011C), (4) Roberts Street, from Leeland Avenue to Bell Avenue (SY10-011D), (5) Bell Avenue, from Velasco Street east to its terminus (SY10-011E), (6) six sanitary sewer easements consisting of tracts of 0.0741 acres (SY10-011H), 0.0326 acres (SY10-011I), 0.0257 acres (SY10-011J), 0.0186 acres (SY10-011K), 0.0449 acres (SY10-011L), and 0.1084 acres (SY10-011M), (7) Roberts Street, from Clay Avenue north approximately 100 feet (SY10-011O), (8) a storm sewer easement commencing at the terminus of Bell Avenue (SY10-011P), and (9) a variable-width utility easement (SY10-011Q), all located in the Henry Thurwachter Survey, A-75, Harris County, Texas; vacating and abandoning the street rights-ofway and easements to Southern Foods Group, LLC, abutting owner, in consideration of (A) conveyance to the City of (I) a water line easement in Denver Street (KY10-053), (II) a storm sewer easement commencing at the east line of the former Roberts Street (LY10-033), (III) utility easements in Bell Avenue (VY10-040) and Roberts Street (VY10-041), and (IV) a sanitary sewer easement along the north line of the property (DY10-040), also located in the Henry Thurwachter Survey, and (B) owner's performing certain obligations in the Tax Abatement and Chapter 380 Economic Development Agreement and related agreements between owner and the City; authorizing City Officers to determine the performance of such obligations by owner and to execute and deliver conveyance instruments and such related agreements documents when appropriate - **DISTRICT I - RODRIGUEZ**