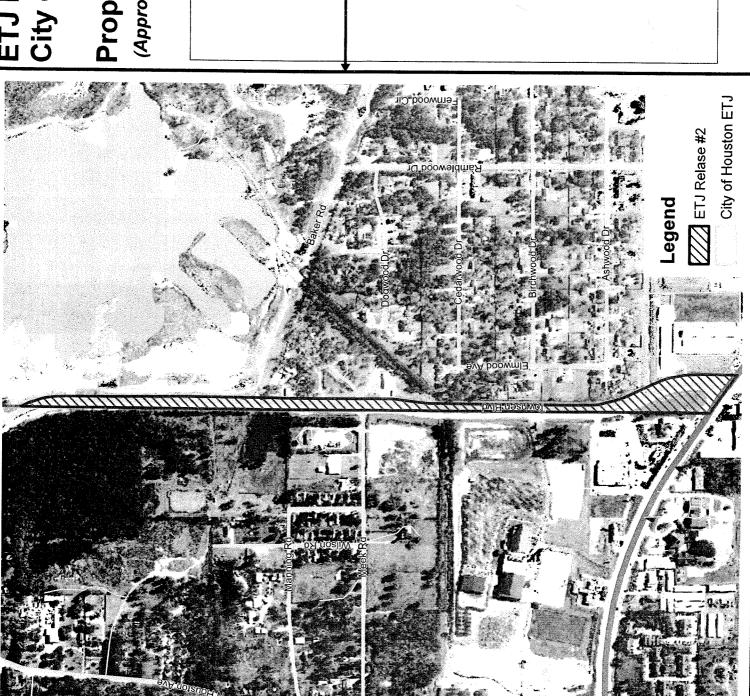

### **RESOLUTIONS AND ORDINANCES** - NUMBERS 11 through 38

- 11. RESOLUTION designating certain property within the City of Houston as a historic landmark (Caravella-Bazile House, 2027 Sunset Boulevard) **DISTRICT C CLUTTERBUCK**
- 12. ORDINANCE releasing certain territory consisting of approximately 73 acres in Harris County in the vicinity of the City of Humble, Texas, from the extraterritorial jurisdiction of the City of Houston
- 13. ORDINANCE creating the **DEAN FOODS D/B/A SOUTHERN FOODS GROUP, LLC REINVESTMENT ZONE** for Tax Abatement purposes pursuant to Article IV of Chapter 44 of the Code of Ordinances, Houston, Texas **DISTRICT I RODRIGUEZ**
- a. ORDINANCE approving and authorizing Tax Abatement and Chapter 380 Economic Development Agreement between the City of Houston, Texas and SOUTHERN FOODS GROUP, LLC for certain property located within the Dean Foods d/b/a Southern Foods Group, LLC Reinvestment Zone - DISTRICT I - RODRIGUEZ
- b. ORDINANCE finding and determining that public convenience and necessity no longer require the continued use of: (1) Clay Avenue, from Velasco Street east to its terminus (SY10-001A), (2) Denver Street, from Velasco Street east to its terminus (SY10-001B), (3) Roberts Street, from Bell Avenue to Denver Street (SY10-011C), (4) Roberts Street, from Leeland Avenue to Bell Avenue (SY10-011D), (5) Bell Avenue, from Velasco Street east to its terminus (SY10-011E), (6) six sanitary sewer easements consisting of tracts of 0.0741 acres (SY10-011H), 0.0326 acres (SY10-011I), 0.0257 acres (SY10-011J), 0.0186 acres (SY10-011K), 0.0449 acres (SY10-011L), and 0.1084 acres (SY10-011M), (7) Roberts Street, from Clay Avenue north approximately 100 feet (SY10-011O), (8) a storm sewer easement commencing at the terminus of Bell Avenue (SY10-011P), and (9) a variable-width utility easement (SY10-011Q), all located in the Henry Thurwachter Survey, A-75, Harris County, Texas; vacating and abandoning the street rights-ofway and easements to Southern Foods Group, LLC, abutting owner, in consideration of (A) conveyance to the City of (I) a water line easement in Denver Street (KY10-053), (II) a storm sewer easement commencing at the east line of the former Roberts Street (LY10-033), (III) utility easements in Bell Avenue (VY10-040) and Roberts Street (VY10-041), and (IV) a sanitary sewer easement along the north line of the property (DY10-040), also located in the Henry Thurwachter Survey, and (B) owner's performing certain obligations in the Tax Abatement and Chapter 380 Economic Development Agreement and related agreements between owner and the City; authorizing City Officers to determine the performance of such obligations by owner and to execute and deliver conveyance instruments and such related agreements documents when appropriate - **DISTRICT I - RODRIGUEZ**