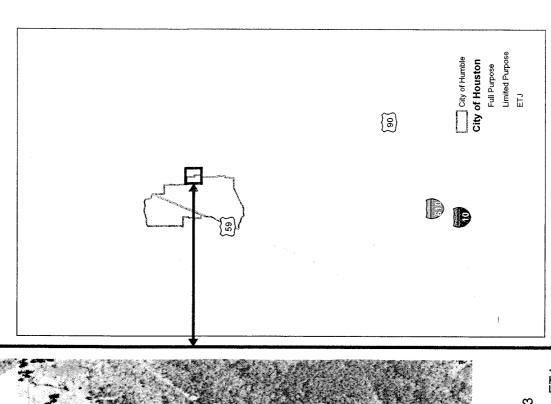

### **RESOLUTIONS AND ORDINANCES** - NUMBERS 11 through 38

- 11. RESOLUTION designating certain property within the City of Houston as a historic landmark (Caravella-Bazile House, 2027 Sunset Boulevard) **DISTRICT C CLUTTERBUCK**
- 12. ORDINANCE releasing certain territory consisting of approximately 73 acres in Harris County in the vicinity of the City of Humble, Texas, from the extraterritorial jurisdiction of the City of Houston
- 13. ORDINANCE creating the **DEAN FOODS D/B/A SOUTHERN FOODS GROUP, LLC REINVESTMENT ZONE** for Tax Abatement purposes pursuant to Article IV of Chapter 44 of the Code of Ordinances, Houston, Texas **DISTRICT I RODRIGUEZ**
- a. ORDINANCE approving and authorizing Tax Abatement and Chapter 380 Economic Development Agreement between the City of Houston, Texas and SOUTHERN FOODS GROUP, LLC for certain property located within the Dean Foods d/b/a Southern Foods Group, LLC Reinvestment Zone - DISTRICT I - RODRIGUEZ
- b. ORDINANCE finding and determining that public convenience and necessity no longer require the continued use of: (1) Clay Avenue, from Velasco Street east to its terminus (SY10-001A), (2) Denver Street, from Velasco Street east to its terminus (SY10-001B), (3) Roberts Street, from Bell Avenue to Denver Street (SY10-011C), (4) Roberts Street, from Leeland Avenue to Bell Avenue (SY10-011D), (5) Bell Avenue, from Velasco Street east to its terminus (SY10-011E), (6) six sanitary sewer easements consisting of tracts of 0.0741 acres (SY10-011H), 0.0326 acres (SY10-011I), 0.0257 acres (SY10-011J), 0.0186 acres (SY10-011K), 0.0449 acres (SY10-011L), and 0.1084 acres (SY10-011M), (7) Roberts Street, from Clay Avenue north approximately 100 feet (SY10-011O), (8) a storm sewer easement commencing at the terminus of Bell Avenue (SY10-011P), and (9) a variable-width utility easement (SY10-011Q), all located in the Henry Thurwachter Survey, A-75, Harris County, Texas; vacating and abandoning the street rights-ofway and easements to Southern Foods Group, LLC, abutting owner, in consideration of (A) conveyance to the City of (I) a water line easement in Denver Street (KY10-053), (II) a storm sewer easement commencing at the east line of the former Roberts Street (LY10-033), (III) utility easements in Bell Avenue (VY10-040) and Roberts Street (VY10-041), and (IV) a sanitary sewer easement along the north line of the property (DY10-040), also located in the Henry Thurwachter Survey, and (B) owner's performing certain obligations in the Tax Abatement and Chapter 380 Economic Development Agreement and related agreements between owner and the City; authorizing City Officers to determine the performance of such obligations by owner and to execute and deliver conveyance instruments and such related agreements documents when appropriate - **DISTRICT I - RODRIGUEZ**