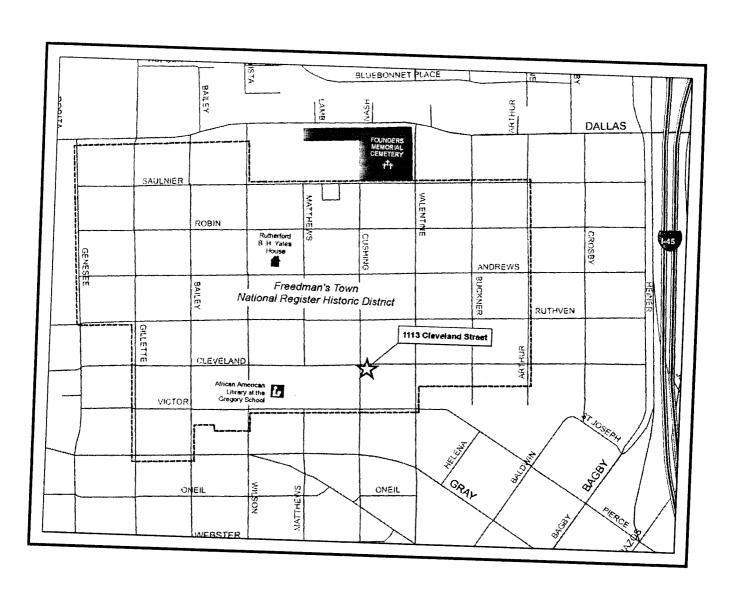

# **RESOLUTIONS AND ORDINANCES** - NUMBERS 17 through 36

- 17. RESOLUTION designating properties located at 1511 Everett Street, 3601 South Sandman Street, 1110 Victor Street, 1113 Cleveland Street, and 1505-1507 Cushing Street within the City of Houston as landmarks and protected landmarks **DISTRICTS C CLUTTERBUCK**; **H GONZALEZ and I RODRIGUEZ**
- 18. ORDINANCE **AMENDING SECTION 15-23 OF THE CODE OF ORDINANCES, HOUSTON, TEXAS**, relating to the Contract Compliance Commission Hearing procedure
- 19. ORDINANCE AMENDING ARTICLES II, III, AND VIII OF CHAPTER 28 OF THE CODE OF ORDINANCES, HOUSTON, TEXAS, transferring all permitting functions contained therein from the Houston Police Department to the Administration and Regulatory Affairs Department; containing findings and other provisions relating to the foregoing subject; providing an effective date; providing for severability
- 20. ORDINANCE making findings concerning the use of 2.6 acres of land near Gillette Street and Allen Parkway previously designated as San Felipe Park
- 21. ORDINANCE amending Ordinance Numbers 2009-288 and 2009-689 to increase the maximum contract amount for THE SHELTERING ARMS, HOUSTON, TEXAS and DINSMORE MEDICAL SYSTEMS, LLC, respectively; approving and authorizing first amendment to contract for elderly services provided through the Harris County Area Agency on Aging between the City and THE SHELTERING ARMS, HOUSTON, TEXAS \$1,146,420.47 Grant Fund
- 22. ORDINANCE relating to the Retail Electric Rates of CenterPoint Energy Houston Electric, LLC within the City of Houston, Texas; setting a hearing to determine just and reasonable rates to be observed within the City of Houston