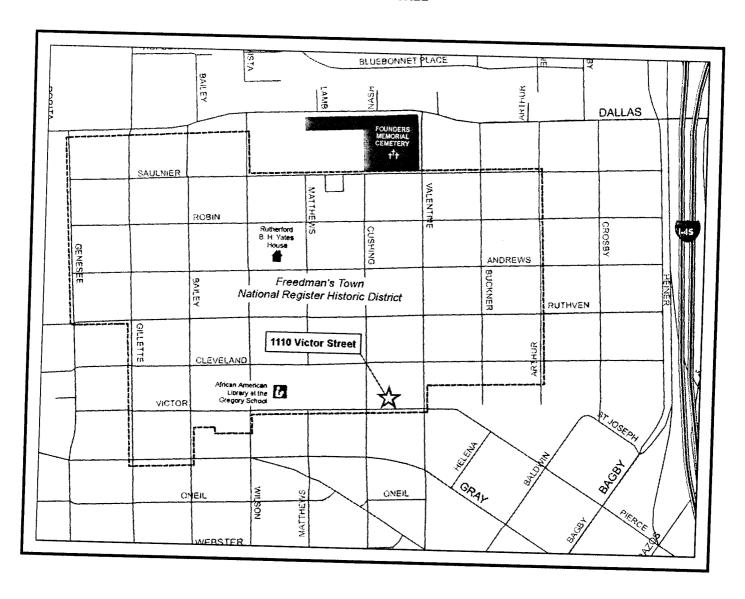

# **RESOLUTIONS AND ORDINANCES** - NUMBERS 17 through 36

- 17. RESOLUTION designating properties located at 1511 Everett Street, 3601 South Sandman Street, 1110 Victor Street, 1113 Cleveland Street, and 1505-1507 Cushing Street within the City of Houston as landmarks and protected landmarks **DISTRICTS C CLUTTERBUCK**; **H GONZALEZ and I RODRIGUEZ**
- 18. ORDINANCE **AMENDING SECTION 15-23 OF THE CODE OF ORDINANCES, HOUSTON, TEXAS**, relating to the Contract Compliance Commission Hearing procedure
- 19. ORDINANCE AMENDING ARTICLES II, III, AND VIII OF CHAPTER 28 OF THE CODE OF ORDINANCES, HOUSTON, TEXAS, transferring all permitting functions contained therein from the Houston Police Department to the Administration and Regulatory Affairs Department; containing findings and other provisions relating to the foregoing subject; providing an effective date; providing for severability
- 20. ORDINANCE making findings concerning the use of 2.6 acres of land near Gillette Street and Allen Parkway previously designated as San Felipe Park
- 21. ORDINANCE amending Ordinance Numbers 2009-288 and 2009-689 to increase the maximum contract amount for THE SHELTERING ARMS, HOUSTON, TEXAS and DINSMORE MEDICAL SYSTEMS, LLC, respectively; approving and authorizing first amendment to contract for elderly services provided through the Harris County Area Agency on Aging between the City and THE SHELTERING ARMS, HOUSTON, TEXAS \$1,146,420.47 Grant Fund
- 22. ORDINANCE relating to the Retail Electric Rates of CenterPoint Energy Houston Electric, LLC within the City of Houston, Texas; setting a hearing to determine just and reasonable rates to be observed within the City of Houston