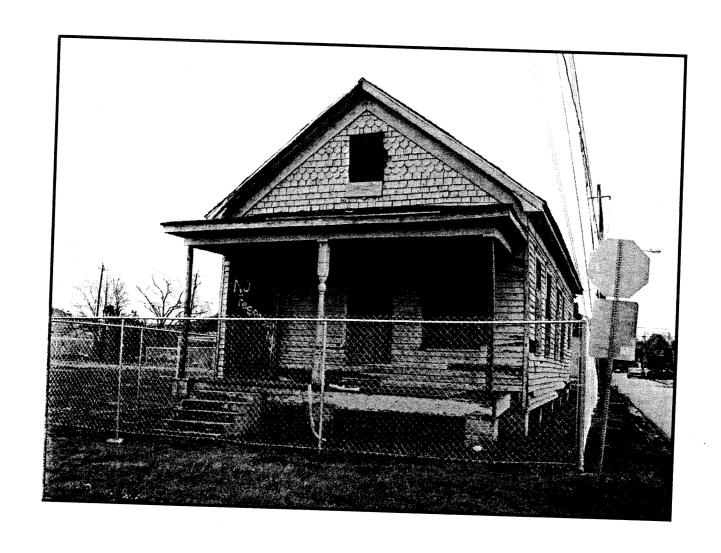

# **RESOLUTIONS AND ORDINANCES** - NUMBERS 17 through 36

- 17. RESOLUTION designating properties located at 1511 Everett Street, 3601 South Sandman Street, 1110 Victor Street, 1113 Cleveland Street, and 1505-1507 Cushing Street within the City of Houston as landmarks and protected landmarks **DISTRICTS C CLUTTERBUCK**; **H GONZALEZ and I RODRIGUEZ**
- 18. ORDINANCE **AMENDING SECTION 15-23 OF THE CODE OF ORDINANCES, HOUSTON, TEXAS**, relating to the Contract Compliance Commission Hearing procedure
- 19. ORDINANCE AMENDING ARTICLES II, III, AND VIII OF CHAPTER 28 OF THE CODE OF ORDINANCES, HOUSTON, TEXAS, transferring all permitting functions contained therein from the Houston Police Department to the Administration and Regulatory Affairs Department; containing findings and other provisions relating to the foregoing subject; providing an effective date; providing for severability
- 20. ORDINANCE making findings concerning the use of 2.6 acres of land near Gillette Street and Allen Parkway previously designated as San Felipe Park
- 21. ORDINANCE amending Ordinance Numbers 2009-288 and 2009-689 to increase the maximum contract amount for THE SHELTERING ARMS, HOUSTON, TEXAS and DINSMORE MEDICAL SYSTEMS, LLC, respectively; approving and authorizing first amendment to contract for elderly services provided through the Harris County Area Agency on Aging between the City and THE SHELTERING ARMS, HOUSTON, TEXAS \$1,146,420.47 Grant Fund
- 22. ORDINANCE relating to the Retail Electric Rates of CenterPoint Energy Houston Electric, LLC within the City of Houston, Texas; setting a hearing to determine just and reasonable rates to be observed within the City of Houston