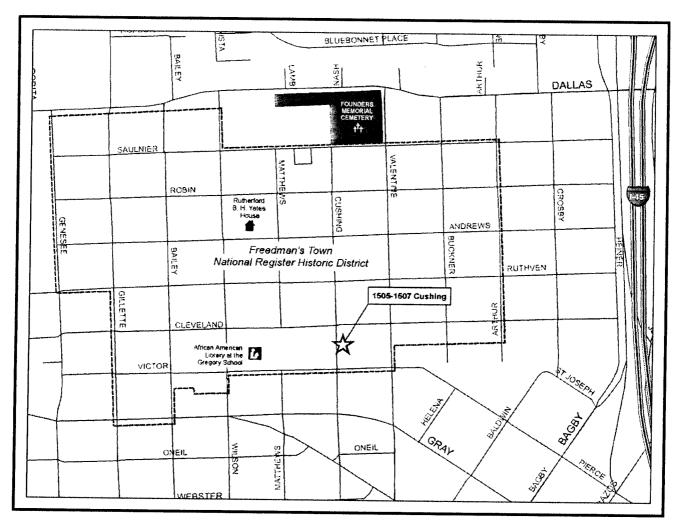

# **RESOLUTIONS AND ORDINANCES** - NUMBERS 17 through 36

- 17. RESOLUTION designating properties located at 1511 Everett Street, 3601 South Sandman Street, 1110 Victor Street, 1113 Cleveland Street, and 1505-1507 Cushing Street within the City of Houston as landmarks and protected landmarks **DISTRICTS C CLUTTERBUCK**; **H GONZALEZ and I RODRIGUEZ**
- 18. ORDINANCE **AMENDING SECTION 15-23 OF THE CODE OF ORDINANCES, HOUSTON, TEXAS**, relating to the Contract Compliance Commission Hearing procedure
- 19. ORDINANCE AMENDING ARTICLES II, III, AND VIII OF CHAPTER 28 OF THE CODE OF ORDINANCES, HOUSTON, TEXAS, transferring all permitting functions contained therein from the Houston Police Department to the Administration and Regulatory Affairs Department; containing findings and other provisions relating to the foregoing subject; providing an effective date; providing for severability
- 20. ORDINANCE making findings concerning the use of 2.6 acres of land near Gillette Street and Allen Parkway previously designated as San Felipe Park
- 21. ORDINANCE amending Ordinance Numbers 2009-288 and 2009-689 to increase the maximum contract amount for THE SHELTERING ARMS, HOUSTON, TEXAS and DINSMORE MEDICAL SYSTEMS, LLC, respectively; approving and authorizing first amendment to contract for elderly services provided through the Harris County Area Agency on Aging between the City and THE SHELTERING ARMS, HOUSTON, TEXAS \$1,146,420.47 Grant Fund
- 22. ORDINANCE relating to the Retail Electric Rates of CenterPoint Energy Houston Electric, LLC within the City of Houston, Texas; setting a hearing to determine just and reasonable rates to be observed within the City of Houston