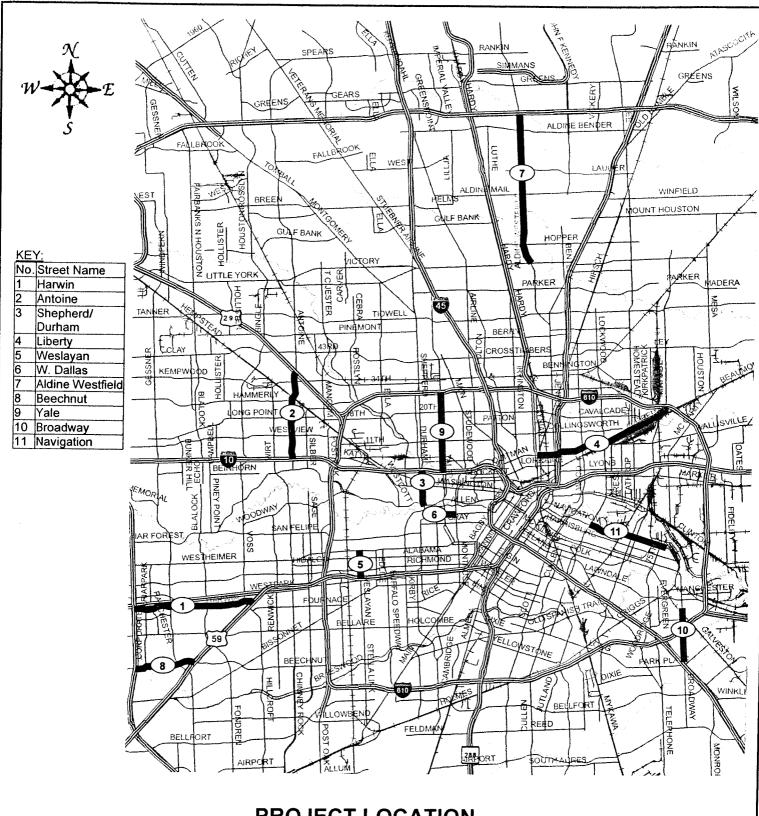

### **PROPERTY** - NUMBER 5

5. RECOMMENDATION from Director Department of Public Works & Engineering to purchase Parcel AY10-009, located at 1000 South Victory Drive, owned by Martha Countee Whiting, Brenda Countee McKerson, Rutherford Augustus Countee, Jr., and Jane A. Countee, Individually and as Executrix of the Estate of Dr. Roger Wingfield Countee, for the ELLA BOULEVARD (WHEATLEY STREET) PAVING PROJECT from Little York to West Gulf Bank - \$76,234.00 Street & Bridge Consolidated Construction Fund - DISTRICT B - JOHNSON