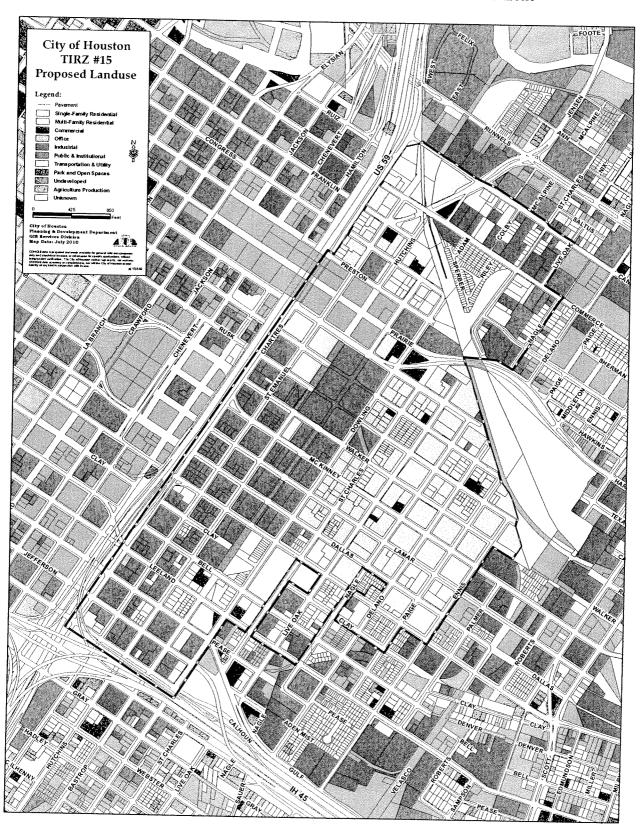

### **ORDINANCES** - continued

- 14. ORDINANCE authorizing and approving agreement between the City of Houston and **HOUSTON AREA COMMUNITY DEVELOPMENT CORPORATION** for Performance-Based Loan of Federal "HOME" Funds in the amount of no more than \$3,000,000.00 for the construction of a 160-unit single room occupancy apartment complex located at 4415 Perry Street to be rented to low and very-low income individuals **DISTRICT D ADAMS**
- 15. ORDINANCE approving and authorizing an Interlocal Agreement between the City and **THE UNIVERSITY OF TEXAS HEALTH SCIENCE CENTER AT HOUSTON** for Laboratory Manager for the Houston Department of Health & Human Services Public Health Laboratory; providing a maximum contract amount 4 Years \$408,792.80 General Fund
- 16. ORDINANCE relating to the fiscal affairs of the East Downtown Redevelopment Authority on behalf of REINVESTMENT ZONE NUMBER FIFTEEN, CITY OF HOUSTON, TEXAS (EAST DOWNTOWN ZONE); approving the Fiscal Year 2011 Operating Budget for the Authority and the Fiscal Years 2011-2015 Capital Improvements Budget for the Zone <u>DISTRICTS H GONZALEZ and I RODRIGUEZ</u>
- 17. ORDINANCE relating to **REINVESTMENT ZONE NUMBER FIFTEEN, CITY OF HOUSTON, TEXAS (EAST DOWNTOWN ZONE)** and the development and construction of a public professional soccer stadium therein; approving the second amendment to the Project Plan and Reinvestment Zone Financing Plan for the Zone and authorizing the City Secretary to distribute such plans; extending the duration of the Zone to December 31, 2040; and authorizing the East Downtown Redevelopment Authority to issue bonds in an amount not to exceed \$50,000,000 **DISTRICTS H GONZALEZ and I RODRIGUEZ**
- 18. ORDINANCE approving and authorizing Interlocal Agreement among the City of Houston, Texas, REINVESTMENT ZONE NUMBER FIFTEEN, CITY OF HOUSTON, TEXAS (EAST DOWNTOWN ZONE), and the EAST DOWNTOWN REDEVELOPMENT AUTHORITY relating to the funding, design, and construction of a public professional soccer stadium in the East Downtown Zone DISTRICTS H GONZALEZ and I RODRIGUEZ
- 19. ORDINANCE AMENDING SECTION 4620 OF THE BUILDING CODE OF THE CITY OF HOUSTON, TEXAS, THE HOUSTON SIGN CODE, to expand and revise the boundaries of the East Side Sports and Convention Complex District and to amend the definition of special facility <u>DISTRICT I - RODRIGUEZ</u>
- 20. ORDINANCE approving and authorizing agreement between the City of Houston, Texas and the **GREATER HOUSTON PARTNERSHIP, INC** for Professional Services 1 Year \$376,125.00 Enterprise Fund
- 21. ORDINANCE appropriating \$600,000.00 out of Equipment Acquisition Consolidated Fund for conversion of data from the Municipal Court's Integrated Case Management System to it's Court System Management and Resource Technology System pursuant to contract, (Approved by Ordinance No. 2008-806); providing funding for contingencies related to the project and for services under contract with **HOV SERVICES, LTD**.
- 22. ORDINANCE de-appropriating \$85,168.00 from Construction Contract with DivisionOne Construction, LP previously approved by Ordinance 2007-0684 and appropriating said sum to fund a Compromise and Settlement Agreement with PIERCE GOODWIN ALEXANDER & LINVILLE ("PGAL"); approve Compromise and Settlement Agreement with PGAL to settle contract disputes arising out of Architectural Services Contract approved by Ordinance No. 2005-0126 DISTRICT D ADAMS