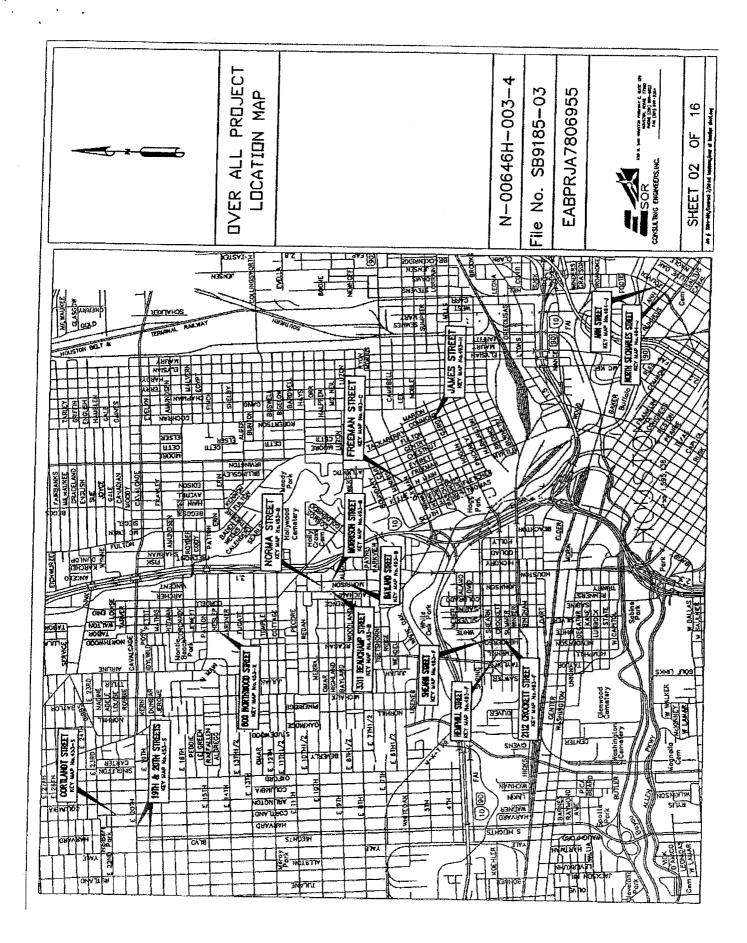

### **PROPERTY** - NUMBER 5

5. RECOMMENDATION from Director Department of Public Works & Engineering to purchase Parcel AY10-009, located at 1000 South Victory Drive, owned by Martha Countee Whiting, Brenda Countee McKerson, Rutherford Augustus Countee, Jr., and Jane A. Countee, Individually and as Executrix of the Estate of Dr. Roger Wingfield Countee, for the ELLA BOULEVARD (WHEATLEY STREET) PAVING PROJECT from Little York to West Gulf Bank - \$76,234.00 Street & Bridge Consolidated Construction Fund - DISTRICT B - JOHNSON

| To: Mayor via City Se                       | cretary                                 | REQUEST FOR CO                          | OUNCIL ACTION                    |                            |
|---------------------------------------------|-----------------------------------------|-----------------------------------------|----------------------------------|----------------------------|
| <b>SUBJECT: PROPERT</b>                     | Y: PURCH                                | IASE of Parcel AY10-009, located        | at Page                          | Agenda Item                |
| 1000 South Victory Dri                      | ve for the                              | ELLA BOULEVARD (WHEATL                  | EY   1 of 1                      | #                          |
|                                             |                                         | om Little York to West Gulf Bank).      |                                  |                            |
| WBS N-000533-0002-2                         |                                         |                                         |                                  |                            |
| OWNERS: Martha C                            | Countee W                               | hiting, Brenda Countee McKers           | on.                              |                            |
|                                             |                                         | , and Jane A. Countee, Individua        |                                  |                            |
|                                             |                                         | r. Roger Wingfield Countee              |                                  |                            |
|                                             |                                         |                                         | O-i-i                            |                            |
| FROM: (Department                           | or other po                             | oint of origin):                        | Origination Date                 | Agenda Date                |
| Department of Public                        |                                         | Engineering                             |                                  | JAN 0 5 2011               |
| DIRECTOR'S SIGNA                            | TURE                                    | < 001                                   | Council District affected        | l:                         |
| Daniel W. Krueger, P.E.                     | , Director                              | Jal Wy                                  | B<br>Key Map 4127                | $\Gamma$                   |
| For additional information Nancy P. Collins | tion conta                              | ctr                                     | Date and identification of       | of prior authorizing       |
| Nancy P. Collins                            |                                         | Phone: (713) 837-0881                   | Council Action:                  |                            |
| Senior Assistant Directo                    | r-Real Esta                             | te                                      | Ordinance 2008-701, pass         | sed August 6, 2008         |
| Planning and Developm                       |                                         |                                         |                                  | <b>U</b> , -               |
| RECOMMENDATION                              | ·····                                   |                                         |                                  |                            |
|                                             |                                         | Motion to PURCHASE Parcel AN            | 710-009.                         |                            |
|                                             | \$76,234,00                             |                                         |                                  |                            |
| Amount and                                  | No addition:                            | al funding required (covered under      | Blanket Appropriation Ordinal    | nce 2008-701 M.P. 12/13/20 |
| Source of Funding: N                        | V-00663A-0                              | 00RE-2-01 Street and Bridge Conso       | olidated Construction Fund 450   | (6)                        |
| SPECIFIC EXPLANA                            | TION:                                   |                                         |                                  |                            |
| The ELLA BOULEVAL                           | RD (WHEA                                | ATLEY STREET) PAVING PROJ               | ECT (from Little York to Wes     | st Gulf Bank) provides for |
| construction of an appro                    | ximately 8,                             | 400 linear foot, four-lane reinforce    | d concrete roadway from Little   | e York to West Gulf Bank   |
|                                             |                                         | lks, street lighting, storm sewer, ar   |                                  |                            |
| PURCHASE:                                   | ĺ                                       | ,,                                      | , , , , , , , , , , ,            |                            |
| The City desires to acqu                    | ire 33,228                              | square feet of unimproved comme         | cial land to be used for a deter | ntion pond. This parcel is |
|                                             |                                         | ve. The City's offer was based          |                                  |                            |
|                                             |                                         | proval by a senior staff appraiser of   |                                  |                            |
| LAND:                                       | aca for app                             | rovar by a semor starr appraisor or     | ans department. The oreardo      | vii is as follows.         |
| Parcel AY10-009 (Fee)                       |                                         |                                         |                                  |                            |
|                                             | 25 nof                                  | •••••                                   | \$74.762.00 @                    |                            |
| TOTAL COMPENSATI                            | .23 psi                                 | *************************************** | \$74,763.00 ®                    |                            |
|                                             |                                         |                                         |                                  |                            |
| THE FUNCY/SERVICES                          | • • • • • • • • • • • • • • • • • • • • |                                         | <u>\$ 1,471.00</u>               |                            |
| TOTAL AMOUNT                                |                                         |                                         |                                  |                            |
| it is recommended that                      | autnority b                             | e given through Council Motion t        | o PURCHASE Parcel AY10-0         | 09 located at 1000 South   |
| victory Drive, owned by                     | Martha Co                               | ountee Whiting, Brenda Countee M        | cKerson, Rutherford Augustus     | Countee, Jr., and Jane A.  |
|                                             |                                         | trix of the Estate of Dr. Roger Win     |                                  |                            |
|                                             |                                         | vey, Abstract No. 258 and out of I      |                                  |                            |
|                                             |                                         | the Harris County Map Records           |                                  |                            |
| Countee to Bernie Cour                      | itee Sween                              | ey and Martha Countee Whiting           | by a Judgement Declaring He      | irship as recorded in the  |
| Harris County Clerk's F                     | ile M13412                              | 6, dated April 24, 1989 and from        | Rutherford A. Countee, Sr. to I  | Roger Wingfield Countee,   |
|                                             |                                         | d A. Countee, Jr. by an Affidavi        |                                  |                            |
|                                             |                                         | W. Countee to Brenda J. McKer           |                                  |                            |
|                                             |                                         | d August 18, 2006 as recorded in t      |                                  |                            |
| notes.                                      |                                         |                                         |                                  |                            |
| DWK:NPC:ht                                  |                                         |                                         |                                  |                            |
| ΓylerAY 10-009RCA                           |                                         |                                         |                                  |                            |
|                                             |                                         | DEVIIDED VIGITODIA                      | CUIC #20HH                       | T200                       |
| D' 1                                        |                                         | REQUIRED AUTHORIZ                       |                                  |                            |
| Finance Department:                         |                                         | Other Authorization:                    | Other Authorization:             |                            |
|                                             |                                         |                                         | Malf Hat                         |                            |
|                                             |                                         |                                         | Mark L. Loethen, P.E., CFM,      | PTOE                       |
|                                             |                                         |                                         | Acting Deputy Director           |                            |
|                                             |                                         |                                         | Planning and Development Ser     | rvices Division            |