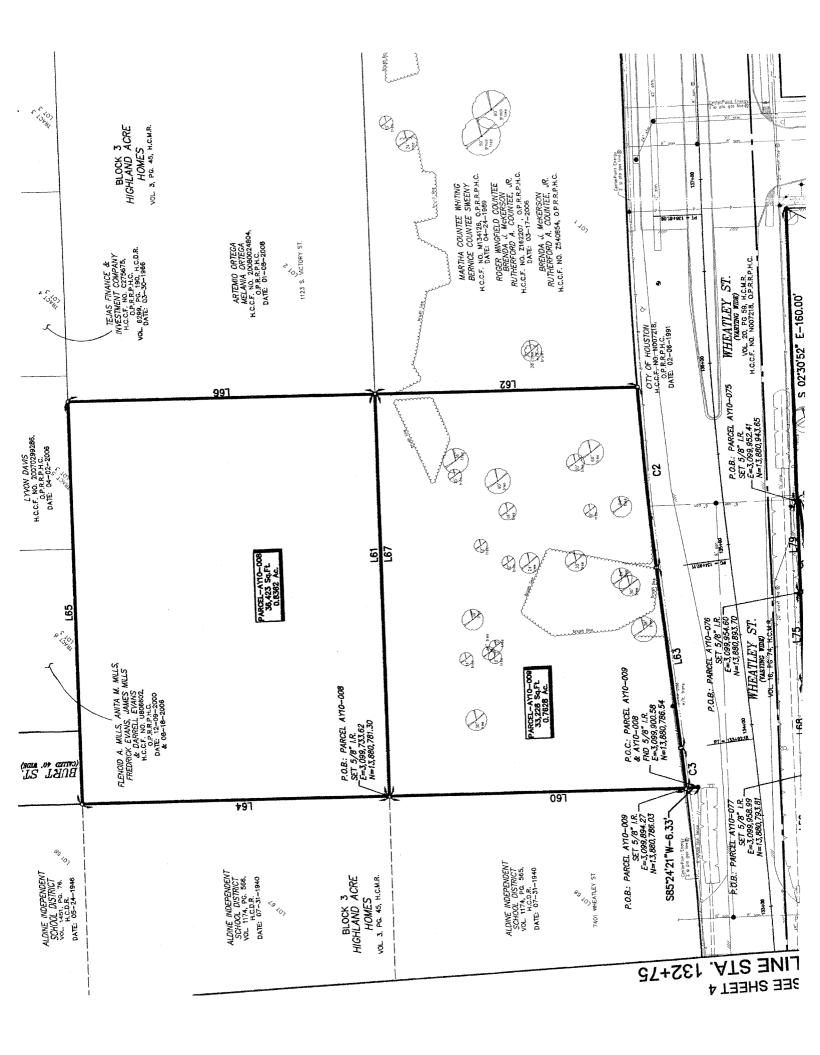

### **PROPERTY** - NUMBER 5

5. RECOMMENDATION from Director Department of Public Works & Engineering to purchase Parcel AY10-009, located at 1000 South Victory Drive, owned by Martha Countee Whiting, Brenda Countee McKerson, Rutherford Augustus Countee, Jr., and Jane A. Countee, Individually and as Executrix of the Estate of Dr. Roger Wingfield Countee, for the ELLA BOULEVARD (WHEATLEY STREET) PAVING PROJECT from Little York to West Gulf Bank - \$76,234.00 Street & Bridge Consolidated Construction Fund - DISTRICT B - JOHNSON

| To: Mayor via City Se                       | cretary                                 | REQUEST FOR CO                          | OUNCIL ACTION                    |                            |
|---------------------------------------------|-----------------------------------------|-----------------------------------------|----------------------------------|----------------------------|
| <b>SUBJECT: PROPERT</b>                     | Y: PURCH                                | IASE of Parcel AY10-009, located        | at Page                          | Agenda Item                |
| 1000 South Victory Dri                      | ve for the                              | ELLA BOULEVARD (WHEATL                  | EY   1 of 1                      | #                          |
|                                             |                                         | om Little York to West Gulf Bank).      |                                  |                            |
| WBS N-000533-0002-2                         |                                         |                                         |                                  |                            |
| OWNERS: Martha C                            | Countee W                               | hiting, Brenda Countee McKers           | on.                              |                            |
|                                             |                                         | , and Jane A. Countee, Individua        |                                  |                            |
|                                             |                                         | r. Roger Wingfield Countee              |                                  |                            |
|                                             |                                         |                                         | O-i-i                            |                            |
| FROM: (Department                           | or other po                             | oint of origin):                        | Origination Date                 | Agenda Date                |
| Department of Public                        |                                         | Engineering                             |                                  | JAN 0 5 2011               |
| DIRECTOR'S SIGNA                            | TURE                                    | < 001                                   | Council District affected        | l:                         |
| Daniel W. Krueger, P.E.                     | , Director                              | Jal Wy                                  | B<br>Key Map 4127                | $\Gamma$                   |
| For additional information Nancy P. Collins | tion conta                              | ctr                                     | Date and identification of       | of prior authorizing       |
| Nancy P. Collins                            |                                         | Phone: (713) 837-0881                   | Council Action:                  |                            |
| Senior Assistant Directo                    | r-Real Esta                             | te                                      | Ordinance 2008-701, pass         | sed August 6, 2008         |
| Planning and Developm                       |                                         |                                         |                                  | <b>U</b> , -               |
| RECOMMENDATION                              | ·····                                   |                                         |                                  |                            |
|                                             |                                         | Motion to PURCHASE Parcel AN            | 710-009.                         |                            |
|                                             | \$76,234,00                             |                                         |                                  |                            |
| Amount and                                  | No addition:                            | al funding required (covered under      | Blanket Appropriation Ordinal    | nce 2008-701 M.P. 12/13/20 |
| Source of Funding: N                        | V-00663A-0                              | 00RE-2-01 Street and Bridge Conso       | olidated Construction Fund 450   | (6)                        |
| SPECIFIC EXPLANA                            | TION:                                   |                                         |                                  |                            |
| The ELLA BOULEVAL                           | RD (WHEA                                | ATLEY STREET) PAVING PROJ               | ECT (from Little York to Wes     | st Gulf Bank) provides for |
| construction of an appro                    | ximately 8,                             | 400 linear foot, four-lane reinforce    | d concrete roadway from Little   | e York to West Gulf Bank   |
|                                             |                                         | lks, street lighting, storm sewer, ar   |                                  |                            |
| PURCHASE:                                   | ĺ                                       | ,,                                      | , , , , , , , , , , ,            |                            |
| The City desires to acqu                    | ire 33,228                              | square feet of unimproved comme         | cial land to be used for a deter | ntion pond. This parcel is |
|                                             |                                         | ve. The City's offer was based          |                                  |                            |
|                                             |                                         | proval by a senior staff appraiser of   |                                  |                            |
| LAND:                                       | aca for app                             | rovar by a semor starr appraisor or     | ans department. The oreardo      | vii is as follows.         |
| Parcel AY10-009 (Fee)                       |                                         |                                         |                                  |                            |
|                                             | 25 nof                                  | •••••                                   | \$74.762.00 @                    |                            |
| TOTAL COMPENSATI                            | .23 psi                                 | *************************************** | \$74,763.00 ®                    |                            |
|                                             |                                         |                                         |                                  |                            |
| THE FUNCY/SERVICES                          | • • • • • • • • • • • • • • • • • • • • |                                         | <u>\$ 1,471.00</u>               |                            |
| TOTAL AMOUNT                                |                                         |                                         |                                  |                            |
| it is recommended that                      | autnority b                             | e given through Council Motion t        | o PURCHASE Parcel AY10-0         | 09 located at 1000 South   |
| victory Drive, owned by                     | Martha Co                               | ountee Whiting, Brenda Countee M        | cKerson, Rutherford Augustus     | Countee, Jr., and Jane A.  |
|                                             |                                         | trix of the Estate of Dr. Roger Win     |                                  |                            |
|                                             |                                         | vey, Abstract No. 258 and out of I      |                                  |                            |
|                                             |                                         | the Harris County Map Records           |                                  |                            |
| Countee to Bernie Cour                      | itee Sween                              | ey and Martha Countee Whiting           | by a Judgement Declaring He      | irship as recorded in the  |
| Harris County Clerk's F                     | ile M13412                              | 6, dated April 24, 1989 and from        | Rutherford A. Countee, Sr. to I  | Roger Wingfield Countee,   |
|                                             |                                         | d A. Countee, Jr. by an Affidavi        |                                  |                            |
|                                             |                                         | W. Countee to Brenda J. McKer           |                                  |                            |
|                                             |                                         | d August 18, 2006 as recorded in t      |                                  |                            |
| notes.                                      |                                         |                                         |                                  |                            |
| DWK:NPC:ht                                  |                                         |                                         |                                  |                            |
| ΓylerAY 10-009RCA                           |                                         |                                         |                                  |                            |
|                                             |                                         | DEVIIDED VIGITODIA                      | CUIC #20HH                       | T200                       |
| D' 1                                        |                                         | REQUIRED AUTHORIZ                       |                                  |                            |
| Finance Department:                         |                                         | Other Authorization:                    | Other Authorization:             |                            |
|                                             |                                         |                                         | Malf Hat                         |                            |
|                                             |                                         |                                         | Mark L. Loethen, P.E., CFM,      | PTOE                       |
|                                             |                                         |                                         | Acting Deputy Director           |                            |
|                                             |                                         |                                         | Planning and Development Ser     | rvices Division            |