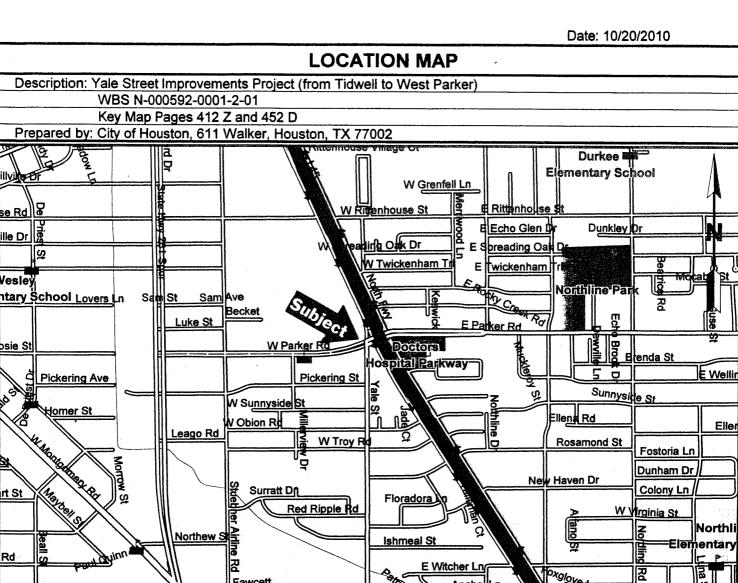

### **ORDINANCES** - continued

- 30. ORDINANCE finding and determining public convenience and necessity for the acquisition of real property interests for rights-of-way in connection with the public improvement project known as the Yale Street Improvements Project (from Tidwell to West Parker); authorizing the acquisition of certain real property interests required for the project and further authorizing payment of the costs of such purchases and/or eminent domain proceedings and associated costs for Appraisal Fees, Title Policies/Services, Recording Fees, Court Costs, and Expert Witness Fees in connection with the acquisition of Fee Simple Title Interest in or easements to 44 parcels of land situated in the Ashbell Smith Survey, Abstract No. 726, In Harris County, Texas, said parcels of land being along the east and west lines of Yale Street from Tidwell to West Parker in Houston, Harris County, Texas **DISTRICT H GONZALEZ**
- 31. ORDINANCE appropriating \$6,900,000.00 out of Water & Sewer System Consolidated Construction Fund and approving and authorizing Fifth Amendment to Professional Engineering Services Contract between the City of Houston and LOCKWOOD, ANDREWS & NEWNAM, INC (Approved by Ordinance No. 2006-0277) for the Surface Water Transmission Program
- 32. ORDINANCE approving and authorizing first amendment to Professional Landscape Architectural Services Contract between the City of Houston and CLARK CONDON ASSOCIATES, INC (Approved by Ordinance No. 2009-0973); allocating an additional \$35,846.84 out of Grant Funds for the Design of Museum District/Main Street Corridor Improvement Project DISTRICTS C CLUTTERBUCK and D ADAMS
- 33. ORDINANCE appropriating \$4,555,876.00 out of Metro Projects Construction Fund and \$571,124.00 out of Water & Sewer System Consolidated Construction Fund, awarding contract to SER CONSTRUCTION PARTNERS, LTD. for Reconstruction of Buffalo Speedway from North Braeswood Boulevard to Holcombe Boulevard; setting a deadline for the bidder's execution of the contract and delivery of all bonds, insurance, and other required contract documents to the City; holding the bidder in default if it fails to meet the deadlines; providing funding for engineering, testing, CIP Cost Recovery, and contingencies relating to construction of facilities financed by the Metro Projects Construction Fund and Water & Sewer System Consolidated Construction Fund DISTRICT C CLUTTERBUCK
- 34. ORDINANCE appropriating \$1,052,022.04 out of Street & Bridge Consolidated Construction Fund awarding contract to **ANGEL BROTHERS ENTERPRISES**, **LTD**. for American Recovery and Reinvestment Act Local Rehabilitation Projects STP 2010 (675)ES Etc.; setting a deadline for the bidder's execution of the contract and delivery of all bonds, insurance, and other required contract documents to the City; holding the bidder in default if it fails to meet the deadlines; providing funding for engineering, testing, CIP Cost Recovery, and contingencies relating to construction of facilities financed by the Street & Bridge Consolidated Construction Fund \$5,369,074.96 American Recovery and Reinvestment Act Fund **DISTRICTS A STARDIG**; **B JOHNSON**; **C CLUTTERBUCK**; **D ADAMS**; **F HOANG**; **G PENNINGTON**; **H GONZALEZ and I RODRIGUEZ**
- 35. ORDINANCE appropriating \$497,394.00 out of Street & Bridge Consolidated Construction Fund, awarding contract to **DURWOOD GREENE CONSTRUCTION CO.** for American Recovery and Reinvestment Act Clinton Drive Rehabilitation and Overlay Project; setting a deadline for the bidder's execution of the contract and delivery of all bonds, insurance, and other required contract documents to the City; holding the bidder in default if it fails to meet the deadlines; providing funding for engineering testing, CIP Cost Recovery, and contingencies relating to construction of facilities financed by the Street & Bridge Consolidated Construction Fund \$2,900,406.00 American Recovery and Reinvestment Act Fund **DISTRICTS E-SULLIVAN and I-RODRIGUEZ**