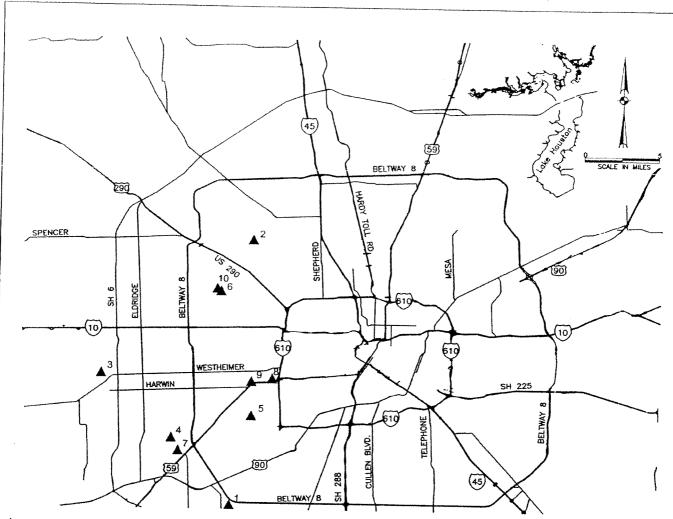

### **PROPERTY** - NUMBER 5

5. RECOMMENDATION from Director Department of Public Works & Engineering to purchase Parcel AY10-009, located at 1000 South Victory Drive, owned by Martha Countee Whiting, Brenda Countee McKerson, Rutherford Augustus Countee, Jr., and Jane A. Countee, Individually and as Executrix of the Estate of Dr. Roger Wingfield Countee, for the ELLA BOULEVARD (WHEATLEY STREET) PAVING PROJECT from Little York to West Gulf Bank - \$76,234.00 Street & Bridge Consolidated Construction Fund - DISTRICT B - JOHNSON