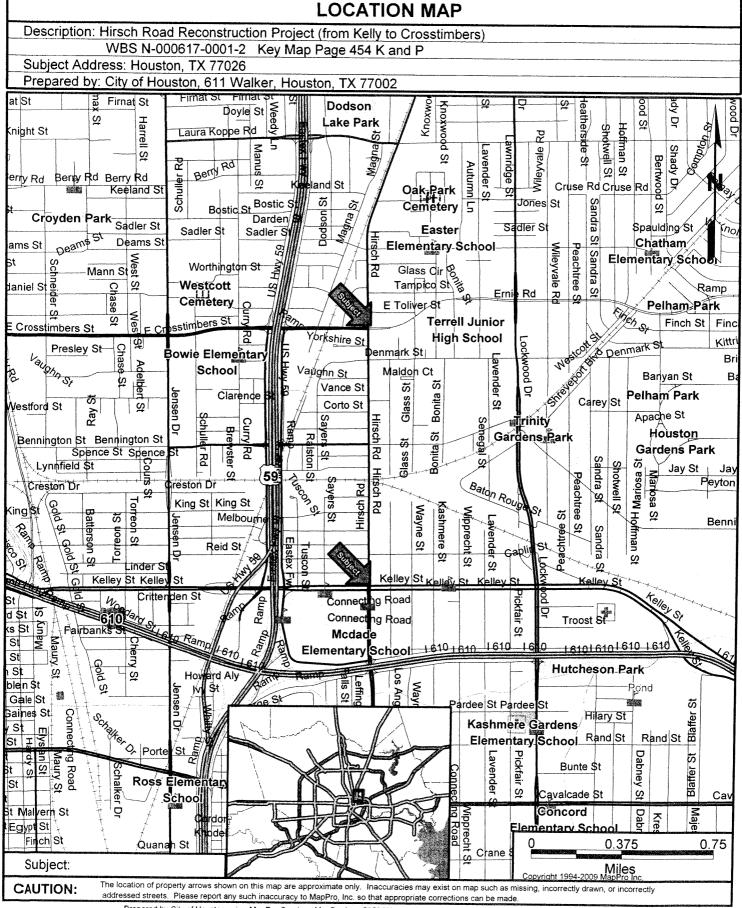

### **ORDINANCES** - continued

- 23. ORDINANCE amending License Agreement with **AMERICAN TOWERS, INC**, Licensor, and the City of Houston, Texas, Licensee, approved by Ordinance No. 2009-0880, to allow for an increase of the monthly license fee from \$4,635.00 to \$7,335.00 and the payment of \$20,000.00 for remediation costs associated with structural improvements to accommodate the additional equipment, all in connection with a new Public Safety Radio System located at 5525 County Road 48, Rosharon, Texas
- 24. ORDINANCE appropriating \$12,356,924.00 out of Reimbursement of Equipment/Projects Fund as an additional appropriation to contract between the City of Houston and **SIEMENS INDUSTRY**, **INC** for Implementation of Energy Conservation Measure at Parks and Recreation Department Facilities for the General Services Department (Approved by Ordinance No. 2010-317)
- 25. ORDINANCE appropriating \$30,693.00 out of Solid Waste Consolidated Construction Fund for Purchase and Installation of CCTV and Access Control Security Equipment at the Northeast Service Center for the Solid Waste Management Department under an existing contract (Approved by Ordinance No. 2007-0972) with **BL TECHNOLOGY**, **INC DISTRICT B JOHNSON**
- 26. ORDINANCE amending Ordinance 2007-1144 to increase the maximum contract amount and approving second amendment to the Interlocal Agreement with **GEOTECHNOLOGY RESEARCH INSTITUTE** \$3,168,000.00 American Recovery Reinvestment Act
- 27. ORDINANCE appropriating \$1,397,180.00 out of Airports Improvement Fund; amending Ordinance No. 2009-1381 to increase the maximum purchase order amount; authorizing the purchase of two additional Passenger Loading Bridges for the Houston Airport System from THYSSENKRUPP AIRPORT SYSTEMS, INC (Project No. 500P) DISTRICT B JOHNSON
- 28. ORDINANCE finding and determining public convenience and necessity for the acquisition of real property interests for rights-of-way in connection with the public improvement project known as the Airline Drive Paving Project (from North Main to IH-610); authorizing the acquisition of certain real property interests required for the project and further authorizing payment of the costs of such purchases and/or eminent domain proceedings and associated costs for Appraisal Fees, Title Policies/Services, Recording Fees, Court Costs, and Expert Witness Fees in connection with the acquisition of Fee Simple Title Interest in or easements to 32 parcels of land situated in the John Austin Survey, Abstract No. 1, In Harris County, Texas, said parcels of land being located along the east and west lines of Airline Drive from North Main to IH-610 in Houston, Harris County, Texas **DISTRICT H GONZALEZ**
- 29. ORDINANCE finding and determining public convenience and necessity for the acquisition of real property interests for rights-of-way in connection with the public improvement project known as the Hirsch Road Reconstruction Project (from Kelly to Crosstimbers); authorizing the acquisition by donation, purchase, or eminent domain of certain real property interests in and to an additional twenty-five parcels of land needed for the project and further authorizing payment of the costs of such purchases and/or eminent domain proceedings and associated costs for Appraisal Fees, Title Policies/Services, Recording Fees, Court Costs, and Expert Witness Fees in connection with the acquisition of Fee Simple Title or easements to such twenty-five parcels of land situated in the J. T. Harrell Survey, A-329, and in the Harris and Wilson Two League Grant, A-32, in Harris County, Texas; said parcels of land being located along, abutting and adjacent to the east and west lines of Hirsch Road between Kelly and Crosstimbers in Houston, Harris County, Texas **DISTRICT B JOHNSON**