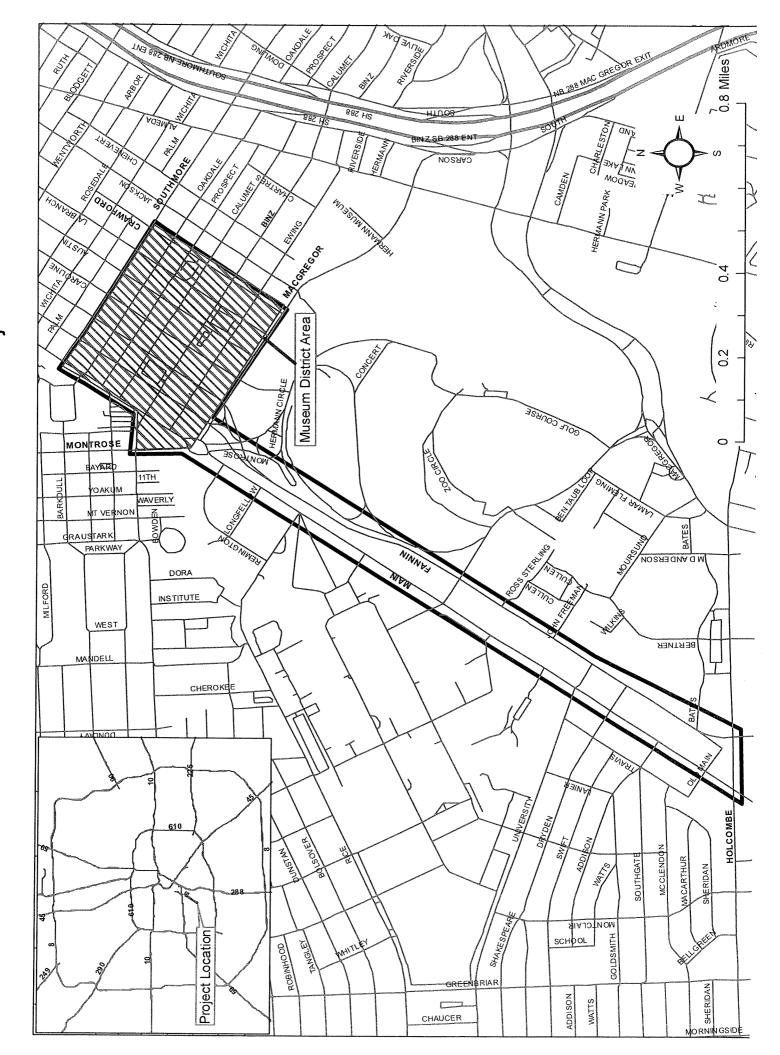

TO: Mayor via City Secretary REQUEST FOR COUNCIL ACTION Category Page Agenda Item SUBJECT: Accept Work for Safe Sidewalk Program-03; WBS No. N-#1,7 1 of 1 00646H-0003-4. **Origination Date** FROM (Department or other point of origin): **Agenda Date** JAN 0 5 2011 Department of Public Works and Engineering DIRECTÒR'S SIGNATURE: Council District affected: Н Daniel W. Krueger, P.E., Director For additional information contact: Date and identification of prior authorizing Council action: Ord. # 2007-1228 dated: 10/31/2007 J. Timothy Lincoln, P.E. Senior Assistant Director Phone: (832) 395-2355 RECOMMENDATION: (Summary) Pass a motion to approve the final Contract Amount of \$1,153,134.94 or 4.99% over the original Contract Amount, accept the Work and authorize final payment. Amount and Source of Funding: No additional funding required. Total (original) appropriation of \$1,384,000.00 from the Street and Bridge Consolidated Construction Fund No.4506. PROJECT NOTICE/JUSTIFICATION: This project was part of the Safe Sidewalk Programs and was required to address the health, safety, and welfare of pedestrian. **DESCRIPTION/SCOPE:** This project consisted of improvements including reconstruction of existing damaged or noncompliant sidewalks and accessible ramps; and constructing new 4-1/2-inch concrete sidewalks and accessible ramps. ESOR Consulting Engineers, Inc. designed the project with 365 calendar days allowed for construction. The project was awarded to Total Contracting Limited with an original Contract Amount of \$1,098,353.50. LOCATION: The work sites are located in Council District H within the City of Houston limits. The project is located in various Key Map Grids. CONTRACT COMPLETION AND COST: The Contractor, Total Contracting Limited, has completed the work under subject Contract. The project was completed within the Contract Time. The final cost of the project, including overrun and underrun of estimated bid quantities and previously approved Change Order No. 1 is \$1,153,134.94, an increase of \$54,781.44 or 4.99% over the original Contract Amount. The increase cost is a result of difference between planned and measured quantities. This increase is primarily the result of an overrun in Bid Item No. 16 - Remove Existing Concrete-Including Asphalt and Concrete Items which was necessary to complete the project. M/WBE PARTICIPATION: The M/W/SBE goal established for this project was 22%. According to Affirmative Action and Contract Compliance Division, the participation was 22.11%. Contractor's M/W/SBE performance evaluation was rated Satisfactory. DWK:DRM:JTL:JAK:JC:ha Z:\E&C Construction\South Sector\PROJECT FOLDER\N-00646H-0003-4-4\CLOSEOUT\RCA\RCA - Closeout.doc File No · SB9136-03/21 0 Valma Lawe Craig Foster