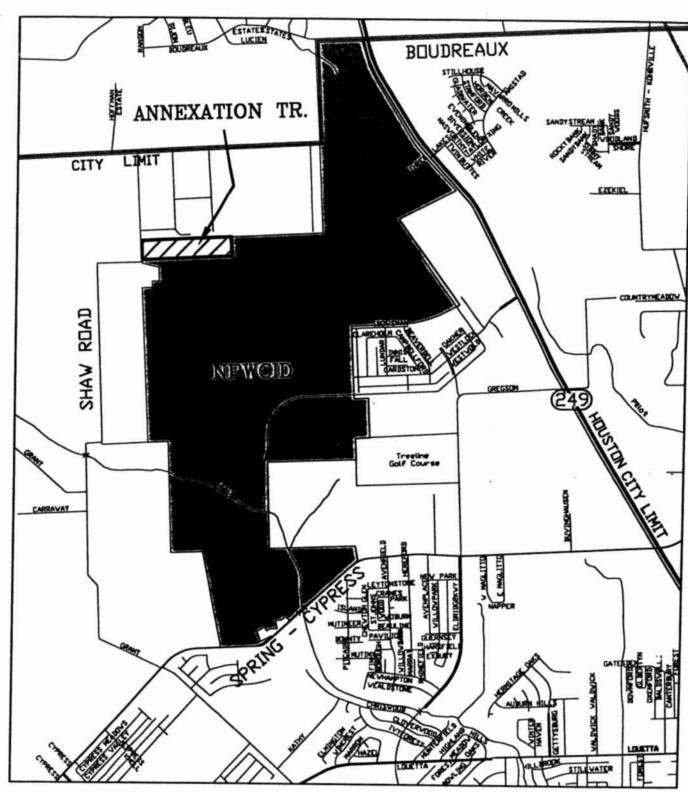

  This was Item 19 on Agenda of July 6, 2011
- 29. ORDINANCE consenting to the addition of 30.831 acres of land to **NORTHPOINTE WATER CONTROL AND IMPROVEMENT DISTRICT**, for inclusion in its district **POSTPONED BY MOTION #2011-552**, 7/6/11