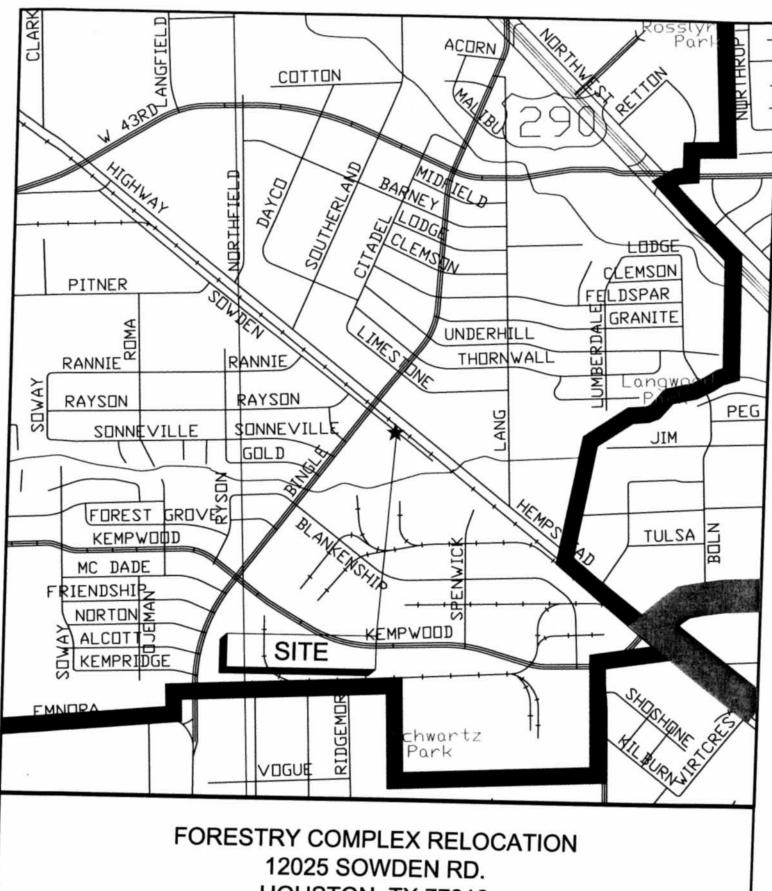

#### **ACCEPT WORK - NUMBERS 5 and 6**

- RECOMMENDATION from Director General Services Department for approval of final contract amount of \$2,236,794.84 and acceptance of work on contract with THE GONZALEZ GROUP, LP for the Forestry Complex Relocation - 11.07% over the original contract amount - <u>DISTRICT</u> A - STARDIG
- 6. RECOMMENDATION from Director Department of Public Works & Engineering for approval of final contract amount of \$148,796.50 and acceptance of work on contract with **RELIANCE CONSTRUCTION SERVICES, L.P.** for 12-inch Sanitary Sewer along Bastrop Street 1.77% over the original contract amount **DISTRICT I RODRIGUEZ**

TO: Mayor via City Secretary REQUEST FOR COUNCIL ACTION SUBJECT: Accept Work Page Agenda The Gonzalez Group, LP 1 of 2 Item Forestry Complex Relocation WBS No. F-504A17-0001-4 FROM (Department or other point of origin): **Origination Date Agenda Date** General Services Department JUL 13 2011 **DIRECTOR'S SIGNATURE:** Council District affected: 6/27/11 Scott Minnix Kint Municipal Scott For additional information contact: Date and identification of prior authorizing Jacquelyn L. Nisby Phone: 832-393-8023 Council action: Ordinance No. 2008-475, May 28, 2008 Ordinance No. 2010-207, March 10, 2010 RECOMMENDATION: Pass a motion approving the final contract amount of \$2,236,794.84, accept the work and authorize final payment. Amount and Source of Funding: No Additional Funding Required **Finance Budget: Previous Funding:** \$2,339,590.66 Parks Consolidated Construction Fund (4502) SPECIFIC EXPLANATION: The General Services Department recommends that City Council approve the final contract amount of \$2,236,794.84 or 11.07% over the original contract amount, accept the work and approve final payment to The Gonzalez Group, LP for construction services for the Forestry Complex Relocation for the Parks and Recreation Department (PARD). PROJECT LOCATION: 12025 Sowden Rd. (Key Map No. 454-D) PROJECT DESCRIPTION: The project renovated the former Public Works and Engineering Maintenance Facility to house PARD's Forestry Division and the Langwood Maintenance Facility; converted an existing warehouse facility into new offices; meeting rooms; restroom/shower/locker facilities for employees; and storage facilities for maintenance equipment. The site renovations included a new fueling station, parking lot improvements,

COUNCIL DISTRICT "A"

WBS No. F-504A17-0001-4

KEY MAP NO. 454D

| IO: Mayor via City Se                            | cretary REQUEST FOR COUNCIL                                                         | L ACTION                                  |                            |
|--------------------------------------------------|-------------------------------------------------------------------------------------|-------------------------------------------|----------------------------|
| WBS No. R-002011-007                             | k for 12-inch Sanitary Sewer along Bastrop Street.                                  | Page <u>1</u> of 1                        | Agenda Item#               |
| W DS 140. K-002011-00                            | 0-4.                                                                                | 0.2                                       | / / /                      |
| FROM (Department or                              | other point of origin):                                                             |                                           | 0                          |
|                                                  | - '                                                                                 | Origination                               | Agenda Date                |
| Department of Public W                           |                                                                                     | Date                                      | JUL 1 3 2011               |
| DIRECTOR'S SIGNATU                               | RE:///                                                                              |                                           |                            |
| Office W V                                       | 106                                                                                 | Council Distri                            | cts affected: [Kv)         |
| Paniel W. Krueger, P.E., For additional informat | Director                                                                            | 1                                         |                            |
| , or additional infolliati                       | on contact:                                                                         | Date and Iden                             | tification of prior        |
| J. Timothy Lincoln, P.E.                         | Phone: (832) 395-2355                                                               | authorizing Co                            | ouncil Action:             |
| Senior Assistant Director                        | , ,                                                                                 | 1                                         | dated 01/05/2011           |
| RECOMMENDATION: (                                | Summary) Pass a motion to approve the final Co                                      | ontract Amount of \$148.70                | )6 50 which is 1 770/      |
| over the original Contract                       | Amount, accept the Work and authorize the final                                     | payment.                                  | 70.30, which is 1.7/%      |
| Amount and Source of F                           | unding. No additional appropriation required                                        |                                           |                            |
| (Original appropriation of                       | \$170,500.00 from Reimbursement of Equipment                                        | Projects Fund No. 1850 )                  |                            |
|                                                  |                                                                                     |                                           |                            |
| PROJECT NOTICE/JUST                              | <u>FIFICATION</u> : This project was part of the City's                             | ongoing program to pro                    | vide the construction of   |
|                                                  | lines to meet the capacity needed in various City not relopment (CIP No. D-000129). | neighborhoods. The project                | ct was in support of East  |
| 20.                                              | elophicht (CH 140. D-000129).                                                       |                                           |                            |
| DESCRIPTION/SCOPE:                               | The project consisted of construction by auger meth                                 | hod of 417 feet of 12-inch                | canitary course outer-i-   |
|                                                  |                                                                                     |                                           |                            |
| \$146,207.45.                                    | The project was awarded to Reliance Construction S                                  | Services, L. P. with an orig              | inal Contract Amount of    |
| Ψ1 10,207.10.                                    |                                                                                     |                                           |                            |
| <b>LOCATION:</b> The project a                   | rea is along the Bastrop Street, bound by Walker or                                 | n the east and McKinnov o                 | n the reset Ti             |
| located in Key Map Grid 4                        | 93-R.                                                                               | ir the east and wickinney o               | n the west. The project is |
|                                                  |                                                                                     |                                           |                            |
| CONTRACT COMPLETIO                               | N AND COST: The Contractor, Reliance Construc                                       | tion Services, L. P. has con              | npleted the Work under     |
| the subject Contract. The p                      | IUICUL Was collinieled within the Contract Time T                                   | ha final aget of the                      |                            |
| underrun of estimated bid c                      | quantities is \$148,796.50, an increase of \$2,589.05                               | or 1.77% over the origin                  | al Contract Amount.        |
| The increased cost is primar                     | rily due to an overrun in Base Unit Price Item No. 1<br>Vork                        | 5 Povement Danish and 17                  |                            |
| necessary to complete the V                      | Vork.                                                                               | 5 - Pavenient Repair and F                | Replacement, which was     |
| MANDE DADTICIDATION                              |                                                                                     |                                           |                            |
| WI/WBE PARTICIPATION:                            | There was no M/W/SBE goal for this project.                                         |                                           |                            |
|                                                  |                                                                                     |                                           |                            |
|                                                  |                                                                                     |                                           |                            |
| a - DNV                                          |                                                                                     |                                           |                            |
| DWK:DRM:JTL:SKF:PRW:m                            |                                                                                     |                                           |                            |
| Z:\E&C Construction\Facilities\Projects\R-002    | Q<br>011-0076-4 12-inch Sanitary Sewer along Bastrop\Closeout\RCA\RCA - rev.DOC     |                                           |                            |
|                                                  |                                                                                     |                                           |                            |
| File No. R-002011-00                             | 76-4 – Closeout                                                                     |                                           |                            |
|                                                  | PEOUIDED AUTHORIZATIO                                                               | N. C. |                            |
| inance Department:                               | REQUIRED AUTHORIZATIO                                                               |                                           | JIC ID# 20MZQ224 NAT       |
| mance Department:                                | Other Authorization:                                                                | Other Authorization:                      |                            |
|                                                  |                                                                                     | Me                                        |                            |
|                                                  |                                                                                     | The second                                |                            |
|                                                  |                                                                                     | Daniel R. Menendez, P.                    |                            |
|                                                  |                                                                                     | Engineering and Constru                   | ection Division            |