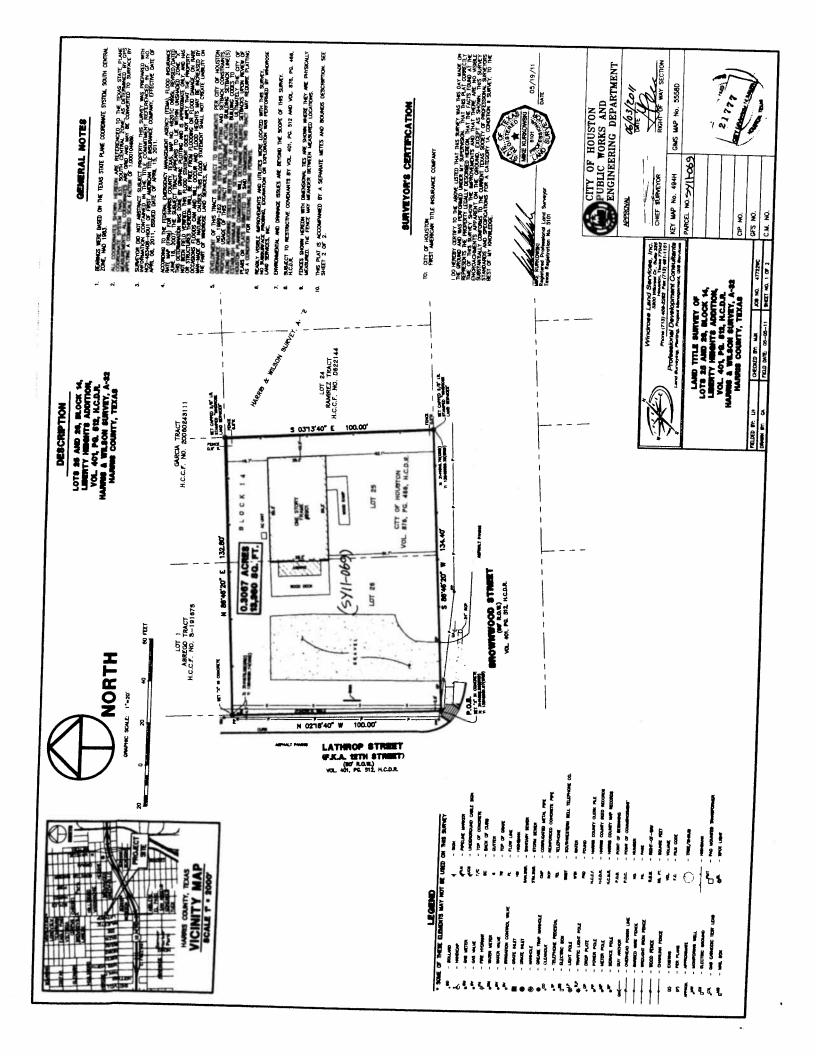

#### **PROPERTY** - NUMBER 7

7. RECOMMENDATION from Director General Services Department that City Council declare surplus Parcel SY11-069, 6901 Brownwood - **DISTRICT H - GONZALEZ** 