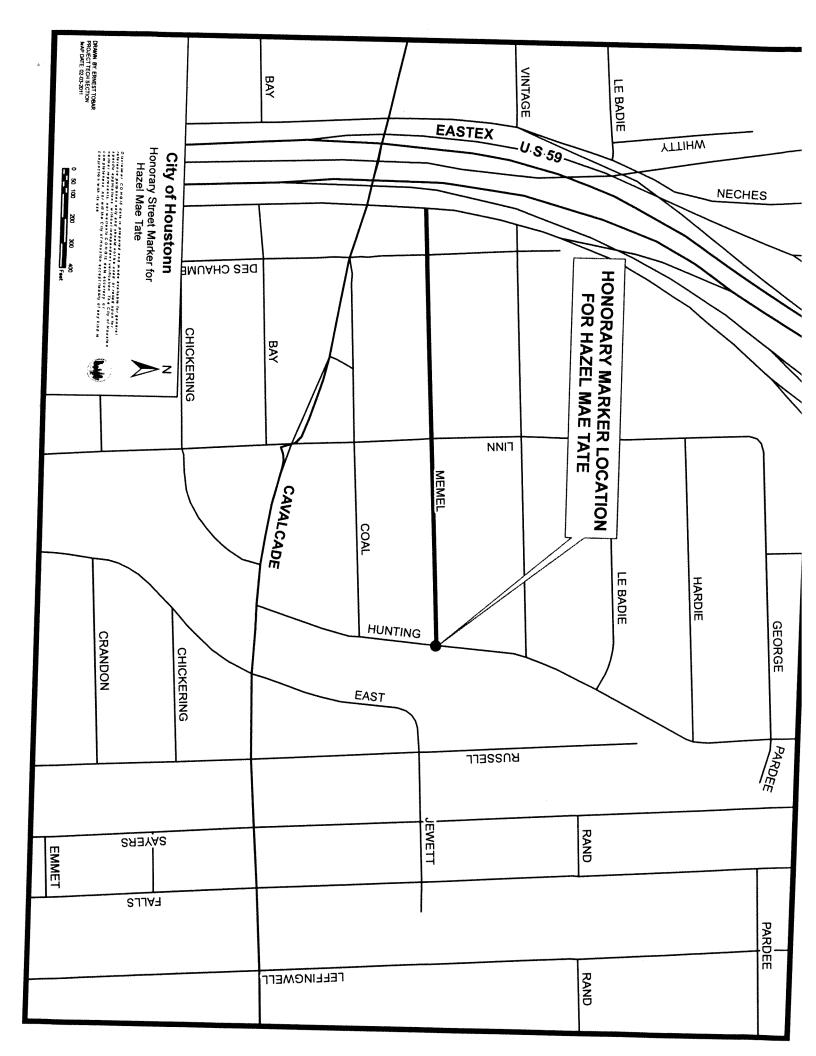

and to serve as Chair beginning 1/1/2012

Position Six - MR. ANTHONY W. HALL, III, appointment, for a term to expire 6/8/2012

Position Seven - MR. JESSE SAENZ, appointment, for a term to expire 6/8/2012

- 3-1 RECOMMENDATION from the City Controller for payment of \$3,643,510.98 to the **INTERNAL REVENUE SERVICE** for Arbitrage Rebate Liability on Combined Utility System First Lien Revenue and Refunding Bonds, Series 2006 and Series 2006A Enterprise Fund
- 4. RECOMMENDATION from Director Planning & Development Department to designate an Honorary Street Marker for MS. HAZEL MAE TATE located at the intersection of Memel Street and West Huntington Street DISTRICT B JOHNSON

| TO: Mayor via City Secretary                                                                                                             | REQUEST FOR COUNCIL ACTION                                                  | N                                   |                                |              |             |
|------------------------------------------------------------------------------------------------------------------------------------------|-----------------------------------------------------------------------------|-------------------------------------|--------------------------------|--------------|-------------|
| <ul> <li>SUBJECT:</li> <li>Request the designation of a Mae Tate</li> </ul>                                                              | an Honorary Street Marker for Ms                                            | . Hazel                             | Category<br>#                  | Page<br>1 of | Agenda Iten |
| FROM (Department or other Marlene L. Gafrick, Director Planning and Development E                                                        | <del>-</del> .                                                              | .                                   | ation Date                     |              | nda Date    |
| DIRECTOR'S SIGNATURE:  For additional information con                                                                                    | Sagrele                                                                     | Counci<br>B                         | 7/7/11  I District affe        | ected:       | UL 13 2011  |
| RECOMMENDATION: (Sum                                                                                                                     |                                                                             |                                     |                                | e.           |             |
| Amount and Source of Funding:                                                                                                            |                                                                             |                                     |                                | Finance B    | udget:      |
| Hunting Street. (see map). Atta  The proposed marker is in con  Attachment: Locater Map  Summary of contri  cc: Anna Russell, City Secre | etary<br>Director, Public Works and Engir<br>Attorney<br>ks and Engineering | the inters<br>Mae Tate<br>iry Marke | ection of Me<br>s's contributi |              |             |
|                                                                                                                                          | REQUIRED AUTHORIZA                                                          | TION                                |                                |              |             |
| Finance Director:                                                                                                                        | Other Authorization:                                                        |                                     | her Authoriz                   | zation:      |             |

## Dear Ms Marlene Gafrick,

I would like to request an Honorary Street Marker honoring Hazel Mae Tate. She lived in that community for 50 years. She sheltered the homeless in her two bedroom home located at 3420 Memel, Houston, Texas, 77026. She was always feeding the hungry and never turned anyone away who didn't have somewhere to stay. She even had people living in the attic, which was transformed into a room to provide shelter for those who needed it. Sometimes people were sleeping on mats on the floor in every room. She really cared for the community and was always there to lend a helping hand. She was the mother of the neighborhood, providing guidance for children when they became delinquent.