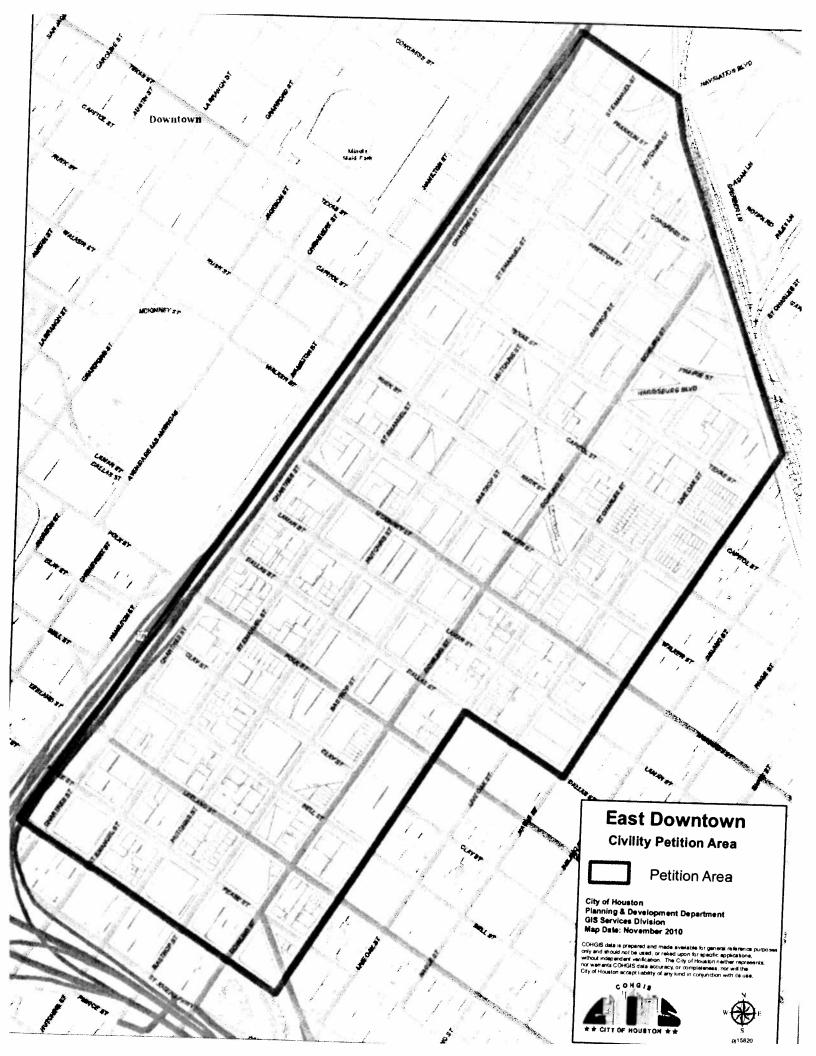

#### **HEARINGS** - 9:00 A.M.

1. **PUBLIC HEARING** regarding the proposed amendment of Chapter 40, Code of Ordinances to extend the provisions of the Civility Ordinance to an area within the **EAST DOWNTOWN MANAGEMENT DISTRICT - DISTRICT I - RODRIGUEZ** 

Subject: East Downtown Civility Petition

We have mapped the proposed area and petitioners to determine compliance with the requirements found in Section 40-353(c)(2 & 3).

| Petition Requirements                                                                                                           | Analysis                                                                                                                                      | Met Criteria                                        |
|---------------------------------------------------------------------------------------------------------------------------------|-----------------------------------------------------------------------------------------------------------------------------------------------|-----------------------------------------------------|
| Contain the signatures of property owners whose property represents 20% of the total land area to be designated.                | The proposed area encompasses 220.46 acres. The petition included property owner signatures representing 59.96 acres or 27% of the land area. | Yes                                                 |
| Contain the signatures  1. of at least 100 citizens residing within the proposed area  2. that are over the age of 18 years old | <ol> <li>At least 103 of the petitioners live within the proposed area.</li> <li>Not able to verify.</li> </ol>                               | <ol> <li>Yes</li> <li>Not able to verify</li> </ol> |

We utilized Harris County Appraisal District data to verify ownership information. In some instances Public Works and Engineering permit data was utilized to verify addresses. We are attaching a copy of a map reflecting the boundary. We trust this helps you with the petition. If you have any questions, please feel free to contact me.

We believe that the above criteria have been met based on the following:

- (1) The petition includes two appendices: Appendix A is a map of the designated area (139.40 acres) with the text descriptions of the boundaries; and, Appendix B is a copy of the text of the ordinance in its entirety. In some cases signers retained the map and ordinance for their records.
- (2) The petitions were signed by numerous property owners whose property collectively represents an estimated 45.26 acres of the proposed area. This represents approximately 1,975,712 square feet or 32.54% ownership of the proposed area. For your review a comprehensive list of the properties owned by petition signers, along with the square footage of the property has been provided.
- (3) The petition was signed by 105 residents of the proposed area. For your review the names and addresses of residents signing the petition has been included in this package. Please note that a reference number has been assigned to each re3sident signature sheet as well.
- (4) The first signature was obtained on August 13, 2010 from Jim Olive. The last day of petition signatures was on October 8, 2010 from Joe Sandoval. This is within the 60-day period required by the ordinance to collect the signatures Sec. 40-353 (4).