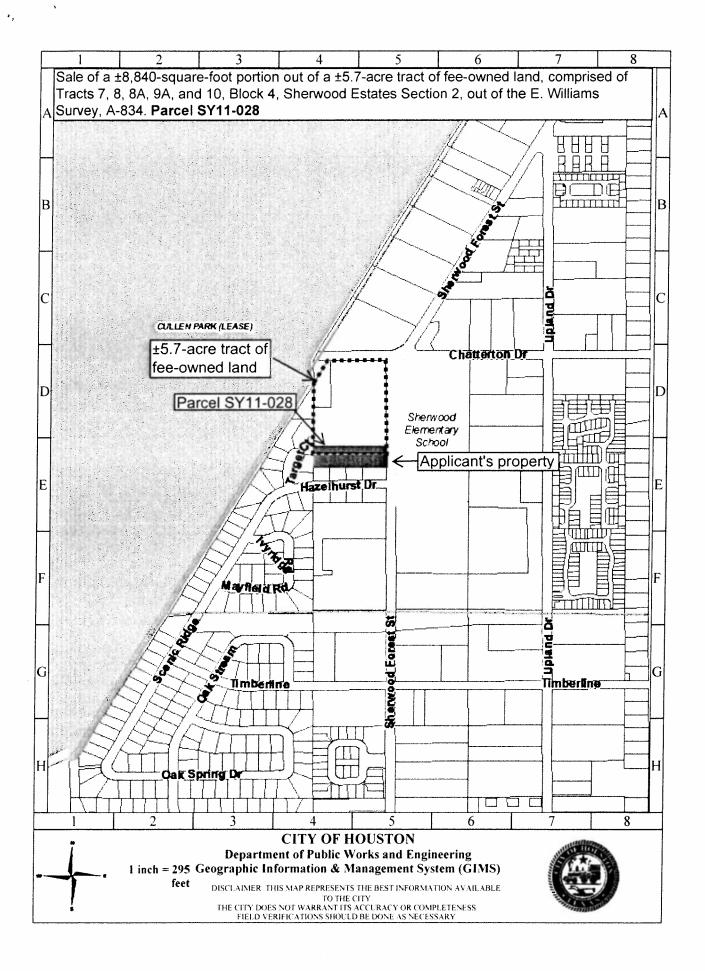

#### **ORDINANCES** - NUMBERS 3 through 24

- 3. ORDINANCE allocating \$975,000.00 as a Cash Match; approving and authorizing the submission of a grant application to the U.S. DEPARTMENT OF HOUSING AND URBAN DEVELOPMENT for the Lead-Hazard Reduction Demonstration Grant Program; declaring the City's eligibility for such grant; authorizing the Director of the Health and Human Services Department to act as the City's representative in the application process; authorizing the Director of Health & Human Services Department to accept the grant and expend the grant funds, if awarded, and to apply for and accept all subsequent awards, if any, pertaining to the grant
- 4. ORDINANCE approving and authorizing Interlocal Agreement between the City of Houston and HOUSTON PARKS BOARD for the provision and acceptance of local matching funds for the construction of the Sims Bayou Recreational Plan Project - <u>DISTRICTS D - ADAMS</u>; <u>I - RODRIGUEZ and K - GREEN</u>
- 5. ORDINANCE appropriating \$317,800.00 out of Contribution for Capital Projects Fund and \$304,000.00 out of Metro Construction Projects Fund; approving and authorizing Project Partnership Agreement between the City of Houston and the UNITED STATES ARMY CORPS OF ENGINEERS for the construction of the Sims Bayou Recreation Plan Project <u>DISTRICTS D ADAMS; I RODRIGUEZ and K GREEN</u>
- 6. ORDINANCE authorizing Maintenance Agreement and the dedication to the public of a recreational easement out of fee-owned land, for the extension of the Terry Hershey Hike and Bike Trail, in the Joel Wheaton Survey, A-828, Harris County, Texas; authorizing a dedication instrument **DISTRICT A BROWN**
- 7. ORDINANCE authorizing sale of a 8,840-square-foot tract of land to McGinnis Cadillac, Inc, abutting owner, out of a fee-owned 5.7-acre tract in Sherwood Estates Section 2, E. Williams Survey, A-834, Harris County, Texas, in consideration of payment to the City of \$41,990.00 and other consideration **DISTRICT A BROWN**
- 8. Omitted
- 9. Omitted
- 10. ORDINANCE approving and authorizing Professional Engineering Services Contract between the City of Houston and **ESPEY CONSULTANTS, INC d/b/a RPS ESPEY** for Water Resources Management \$300,000.00 Enterprise Fund
- 11. ORDINANCE appropriating \$1,148,150.00 out of Water & Sewer System Consolidated Construction Fund and approving and authorizing Professional Engineering Services Contract between the City of Houston and CP&Y, INC for Lift Station Abandonment and Flow Diversion; providing funding for CIP Cost Recovery relating to construction of facilities financed by the Water & Sewer System Consolidated Construction Fund DISTRICT B DAVIS