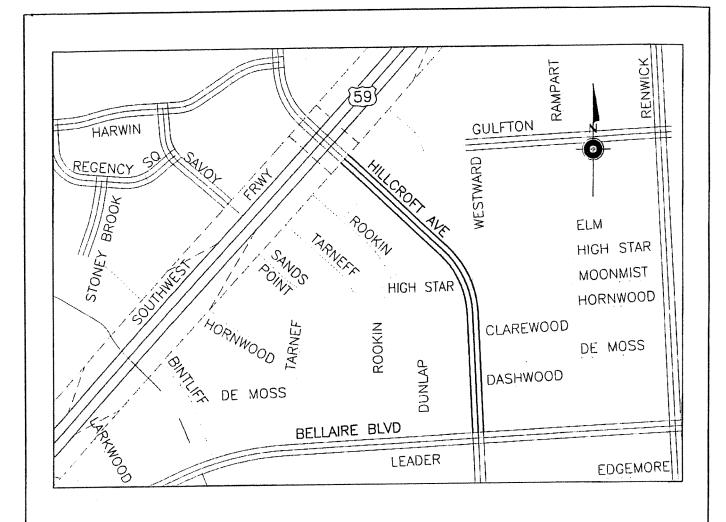

VICINITY MAP
HILLCROFT AVE. RECONSTRUCTION
WBS NO. N-000716-0001-4
KEY MAP 530D & 531A,E
GIMS MAP #5055B,D & #5155C
COUNCIL DISTRICT F
NTS

LOCATION MAP HILLCROFT AVE. RECONSTRUCTION WBS NO. N-000716-0001-4 NTS