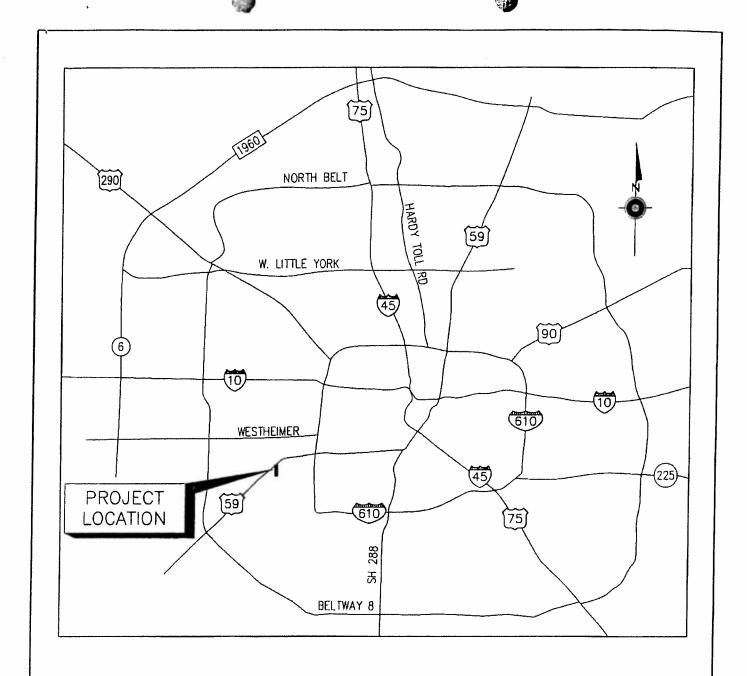

VICINITY MAP
HILLCROFT AVE. RECONSTRUCTION
WBS NO. N-000716-0001-4
KEY MAP 530D & 531A,E
GIMS MAP #5055B,D & #5155C
COUNCIL DISTRICT F
NTS

LOCATION MAP HILLCROFT AVE. RECONSTRUCTION WBS NO. N-000716-0001-4 NTS