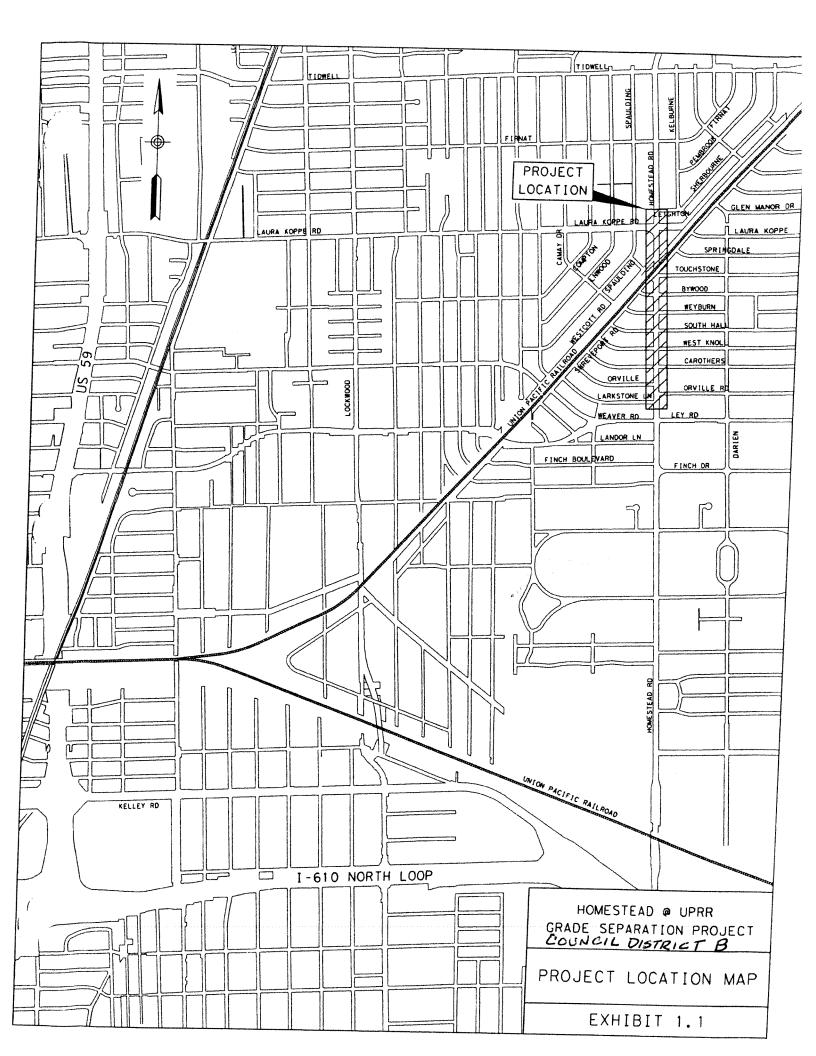

#### **ORDINANCES** - continued

- 14. ORDINANCE approving and authorizing Amendment No. 1 to contract for Professional Consulting Services by and between the City of Houston and **GREATER HOUSTON CONVENTION AND VISITORS BUREAU** for the Houston Airport System \$376,000.00 Enterprise Fund **DISTRICTS B DAVIS; E SULLIVAN and I RODRIGUEZ**
- 15. ORDINANCE approving and authorizing Amendment No. 1 to contract for Professional Consulting Services by and between the City of Houston and **GREATER HOUSTON PARTNERSHIP**, **INC** for the Houston Airport System \$360,000.00 Enterprise Fund **DISTRICTS B DAVIS**; **E SULLIVAN and I RODRIGUEZ**
- 16. ORDINANCE approving and authorizing contract between the City of Houston and the **HOUSTON ARTS ALLIANCE** for Professional Civic Art and Conservation Administration Services on behalf of the Houston Airport System; providing a maximum contract amount \$1,459,650.00 Enterprise Fund **DISTRICTS B DAVIS; E SULLIVAN and I RODRIGUEZ**
- 17. ORDINANCE approving and authorizing first amendment to contract between the City of Houston and AIR PRODUCTS AND CHEMICALS, INC (Approved by Ordinance No. 2007-730) for Operation and Maintenance of the Oxygen Plant at the 69th Street Wastewater Treatment Facility for the Public Works Department <u>DISTRICT H GONZALEZ</u>
- 18. ORDINANCE finding and determining public convenience and necessity for the acquisition of real property interests in connection with the Public Improvement Project known as the Grenshaw Lift Station and Force Main Project; authorizing the acquisition of Fee Simple Title Interest in a parcel of land situated in the John E. Durkee Survey, Abstract No. 1068, in Harris County, Texas, said parcel of land being all of Lot 393, Block 5 of Lincoln City, Section Three, a subdivision recorded under Volume 23, Pages 17 and 18 of the Harris County, Texas, Map Records in Houston, Harris County, Texas, by gift, dedication, purchase and the use of eminent domain and further authorizing payment of the costs of such purchases and/or eminent domain proceedings and associated costs for Appraisal Fees, Title Policies/Services, Recording Fees, Court Costs, and Expert Witness Fees in connection with the acquisition of Fee Simple Title Interest in the land required for the project DISTRICT B DAVIS
- 19. ORDINANCE appropriating \$151,375.00 from Fund 4040 METRO Projects Construction DDSRF; approving and authorizing New Public Highway Overpass Agreement between the City of Houston, Texas, and UNION PACIFIC RAILROAD COMPANY for the Homestead Road Grade Separation at Union Pacific Railroad Tracks <u>DISTRICT B DAVIS</u>