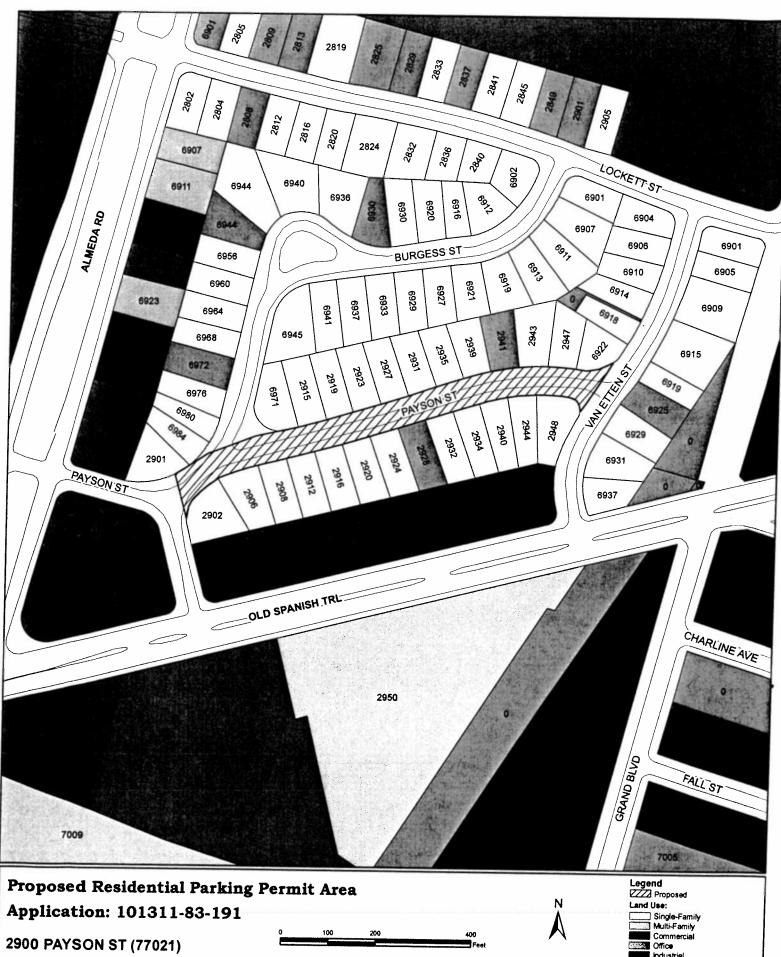

#### Permit Area and Restrictions Proposed by Applicant:

Application 101311-83-191, **2900 Payson, between Van Etten and Almeda** Proposed Times: Monday -Friday, 8am-5pm, tow-away zone

#### Parking Official Recommendation:

Designate a Residential Parking Permit Area with regulations requiring a valid residential parking permit to park curbside:

Monday -Friday, 8am-5pm, tow-away zone

#### Findings:

- Testimony from the Parking Management Division, approval by the Public Works and Engineering – Traffic Operations Division, and comments received at the public hearing leads to the following findings:
- A parking problem exists between the hours of 8 a.m. and 5 p.m., Monday through Friday.
- More than 60 percent of the available parking spaces were occupied. More than 25 percent of cars parked curbside was generated by commuters from Texas Medical Center.
- Excessive commuter parking on the block creates traffic congestion and reduces safety and residential quality.
- Neighborhood support is demonstrated by 52 percent of residents (out of 23 households affected) signing the petition in favor of the permit area.
- No testimony in opposition was received at the public hearing.
- Designating a parking permit area is the most cost-effective way to resolve the parking problem.