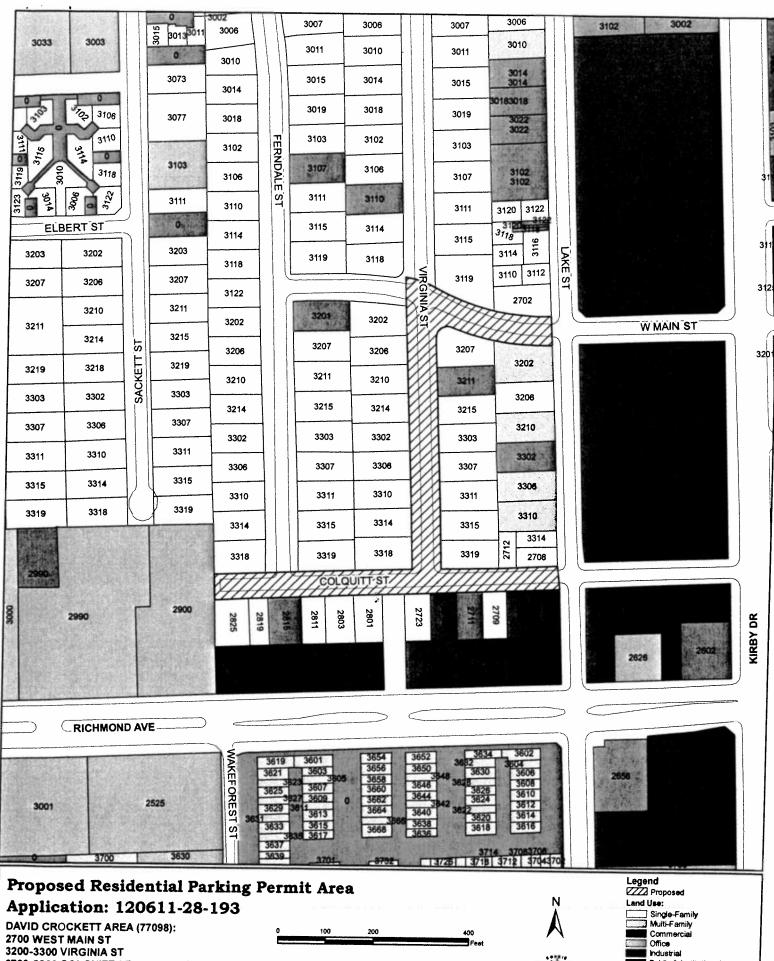

#### Permit Area and Restrictions Proposed by Applicant:

Application 120611-28-193, **David Crockett Subdivision** 2700-2800 Colquitt 3200-3300 Virginia 2700 West Main 3200-3300 Lake, west side only

Proposed Times: Wednesday - Saturday, 10 p.m. - 6 a.m., tow-away zone

#### Parking Official Recommendation:

Designate a Residential Parking Permit Area with regulations requiring a valid residential parking permit to park curbside:

2700-2800 Colquitt, north side 3200-3300 Virginia 2700 West Main 3200-3300 Lake, west side

Wednesday - Sunday, 10 p.m. - 6 a.m., tow-away zone

- A parking problem exists between the hours of 10 p.m. and 6 a.m., Wednesday through Sunday.
- Excessive commuter parking on the blocks creates traffic congestion and reduces safety and residential quality.
- More than 60 percent of the available parking spaces were occupied. More than 25 percent of cars parked curbside was generated by commuters from local bars and restaurants.
- Neighborhood support is demonstrated by 73 percent of residents (out of 45 households affected) signing the petition in favor of the permit area.
- Written testimony was received prior to the public hearing in opposition to the petition.
- Designating a parking permit area is the most cost-effective way to resolve the parking problem.