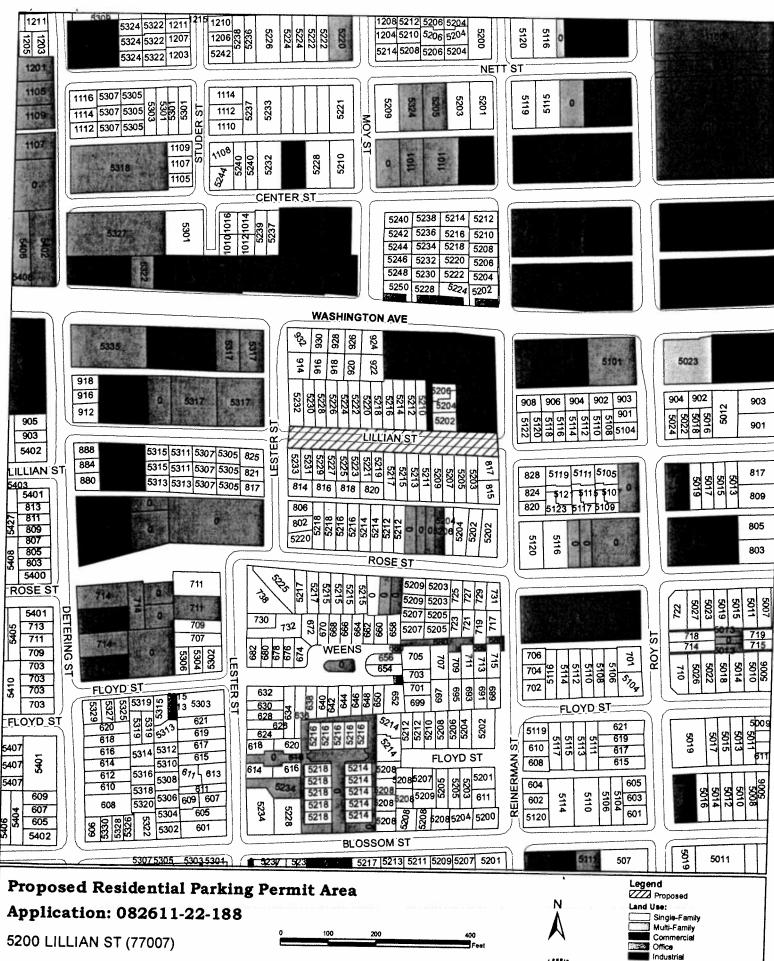

#### Permit Area and Restrictions Proposed by Applicant:

Application 082611-22-188, **5200 Lillian, between Lester and Reinerman** Proposed times: Monday – Sunday, 5 pm – 5 am

#### **Parking Official Recommendation:**

Designate a Residential Parking Permit Area with regulations requiring a valid residential parking permit to park curbside:

5 p.m. to 5 a.m., Monday through Sunday

#### Findings:

- Amending start time of current RPP from 10 p.m. to 5 p.m.
- A parking problem exists between the hours of 5 p.m. and 5 a.m., Monday through Sunday.
- More than 60 percent of the available parking spaces were occupied. More than 25 percent of cars parked curbside was generated by commuters from Highland Village.
- Neighborhood support is demonstrated by 84 percent of residents (out of 32 households affected) signing the petition in favor of the permit area.
- Designating a parking permit area is the most cost-effective way to resolve the parking problem.