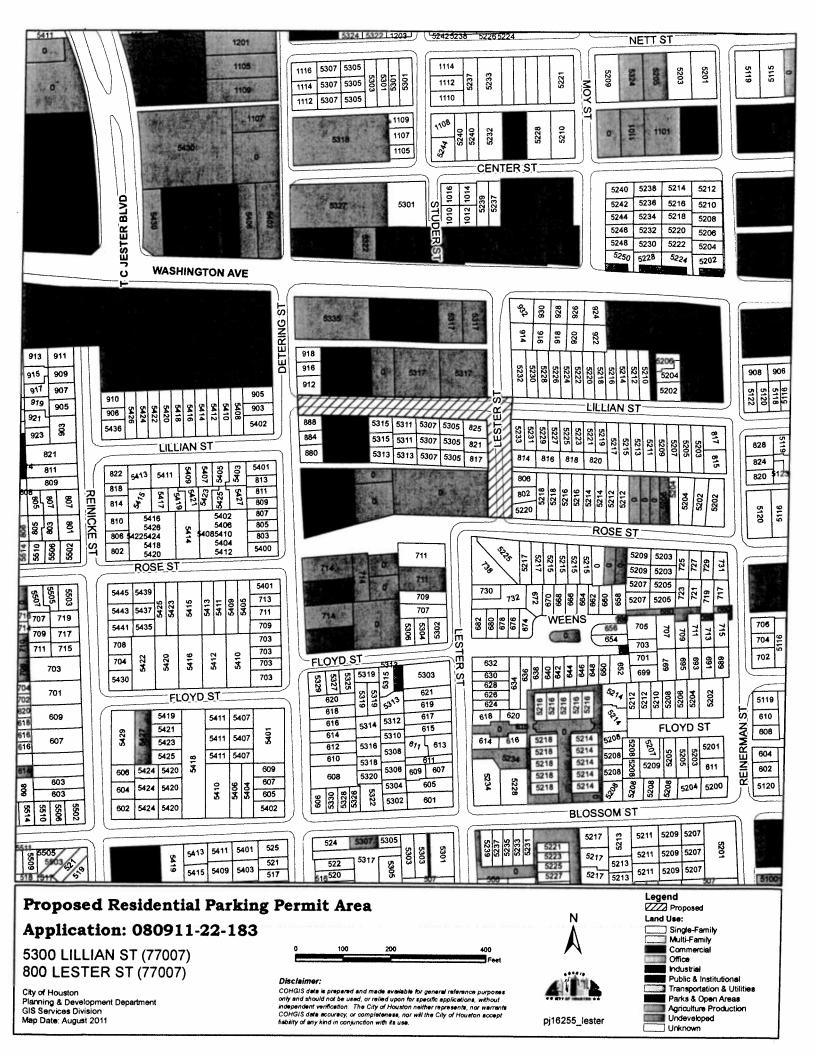

#### Permit Area and Restrictions Proposed by Applicant:

Application 080911-22-183 **5300 Lillian and 800 Lester** Proposed Times Monday – Sunday, 5 pm- 5 am, tow-away zone

#### Parking Official Recommendation:

Designate a Residential Parking Permit Area with regulations requiring a valid residential parking permit to park curbside:

5 p.m. to 5 a.m., Monday through Sunday, tow-away zone

#### Findings:

- Amending the start time of current RPP from 10 p.m. to 5 p.m.
- A parking problem exists between the hours of 5 p.m. and 5 a.m., Monday through Sunday.
- More than 60 percent of the available parking spaces were occupied. More than 25 percent of cars parked curbside was generated by commuters from Highland Village.
- Excessive commuter parking on the blocks creates traffic congestion and reduces safety and residential quality.
- Neighborhood support is demonstrated by 94 percent of residents (out of 17 households affected) signing the petition in favor of the permit area.
- Designating a parking permit area is the most cost-effective way to resolve the parking problem.