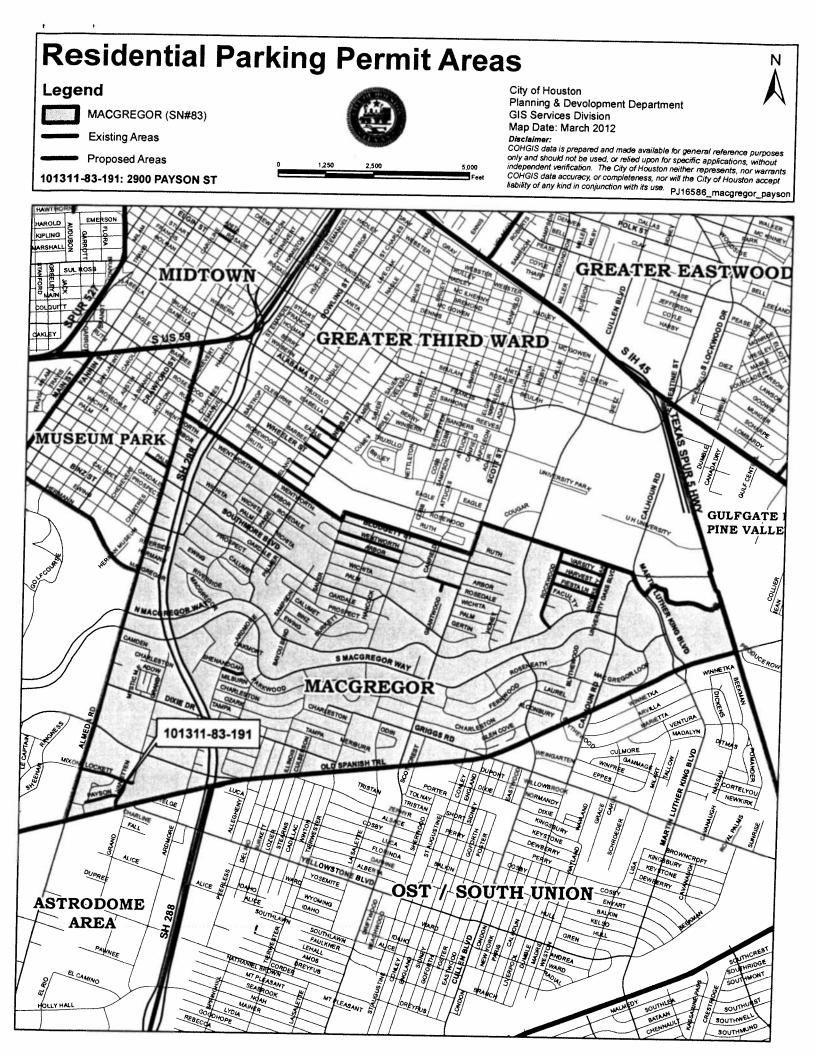

Position Nine - MR. ROBERT R. BURCHFIELD, reappointment, for a term to expire 6/1/2015

Position Ten - MR. FRED RUST, reappointment, for a term to expire 6/1/2015

 RECOMMENDATION from Director Administration & Regulatory Affairs Department for the designation of a residential parking permit area in the Super Neighborhoods of Greenway/Upper Kirby, MacGregor and Washington Avenue Coalition/Memorial Park - <u>DISTRICTS C - COHEN;</u> <u>D - ADAMS and H - GONZALEZ</u>

#### Permit Area and Restrictions Proposed by Applicant:

Application 101311-83-191, **2900 Payson, between Van Etten and Almeda** Proposed Times: Monday -Friday, 8am-5pm, tow-away zone

#### Parking Official Recommendation:

Designate a Residential Parking Permit Area with regulations requiring a valid residential parking permit to park curbside:

Monday -Friday, 8am-5pm, tow-away zone

#### Findings:

- Testimony from the Parking Management Division, approval by the Public Works and Engineering – Traffic Operations Division, and comments received at the public hearing leads to the following findings:
- A parking problem exists between the hours of 8 a.m. and 5 p.m., Monday through Friday.
- More than 60 percent of the available parking spaces were occupied. More than 25 percent of cars parked curbside was generated by commuters from Texas Medical Center.
- Excessive commuter parking on the block creates traffic congestion and reduces safety and residential quality.
- Neighborhood support is demonstrated by 52 percent of residents (out of 23 households affected) signing the petition in favor of the permit area.
- No testimony in opposition was received at the public hearing.
- Designating a parking permit area is the most cost-effective way to resolve the parking problem.