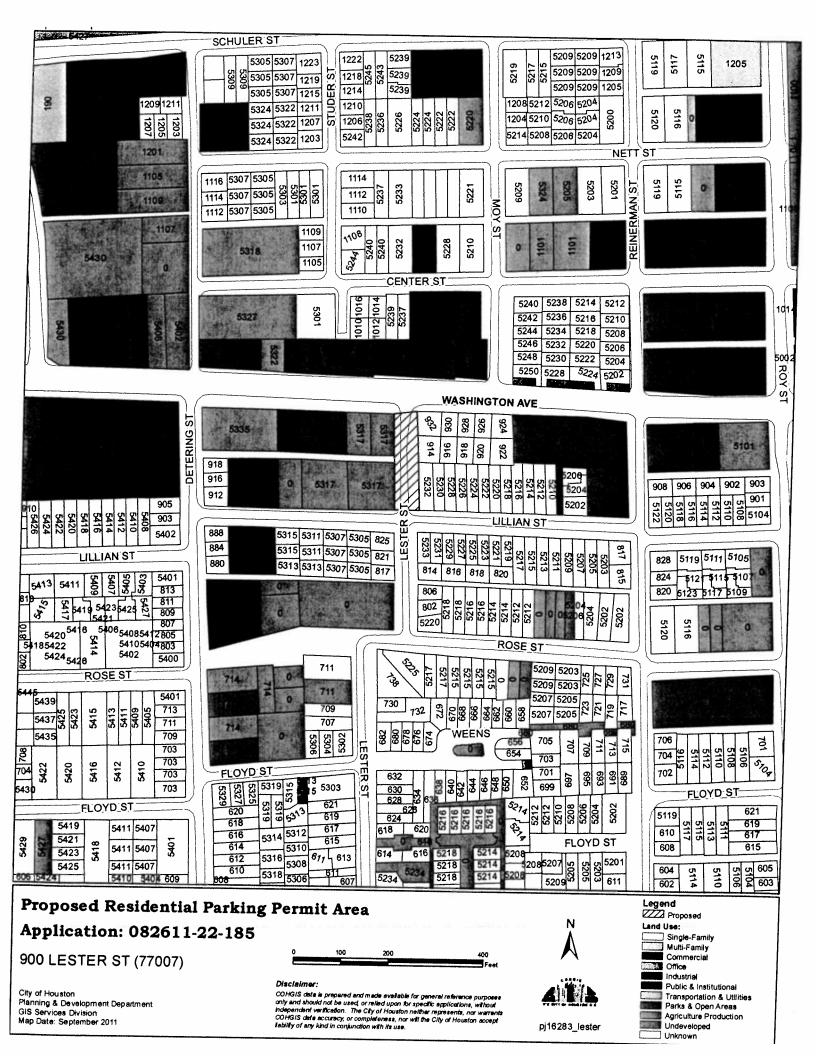

#### Permit Area and Restrictions Proposed by Applicant:

Application 082611-22-185, **900 Lester, between Lillian and Washington** Proposed Times Monday – Sunday, 5 pm- 5 am, tow-away zone

#### **Parking Official Recommendation:**

### Designate a Residential Parking Permit Area with regulations requiring a valid residential parking permit to park curbside:

5 p.m. to 5 a.m., Monday through Sunday, tow-away zone

#### Findings:

- Amending start time of current RPP from 10 p.m. to 5 p.m.
- A parking problem exists between the hours of 5 p.m. and 5 a.m., Monday through Sunday.
- More than 60 percent of the available parking spaces were occupied. More than 25 percent of cars parked curbside was generated by commuters from Highland Village.
- Excessive commuter parking on the blocks creates traffic congestion and reduces safety and residential quality.
- Neighborhood support is demonstrated by 82 percent of residents (out of 11 households affected) signing the petition in favor of the permit area.
- Designating a parking permit area is the most cost-effective way to resolve the parking problem.