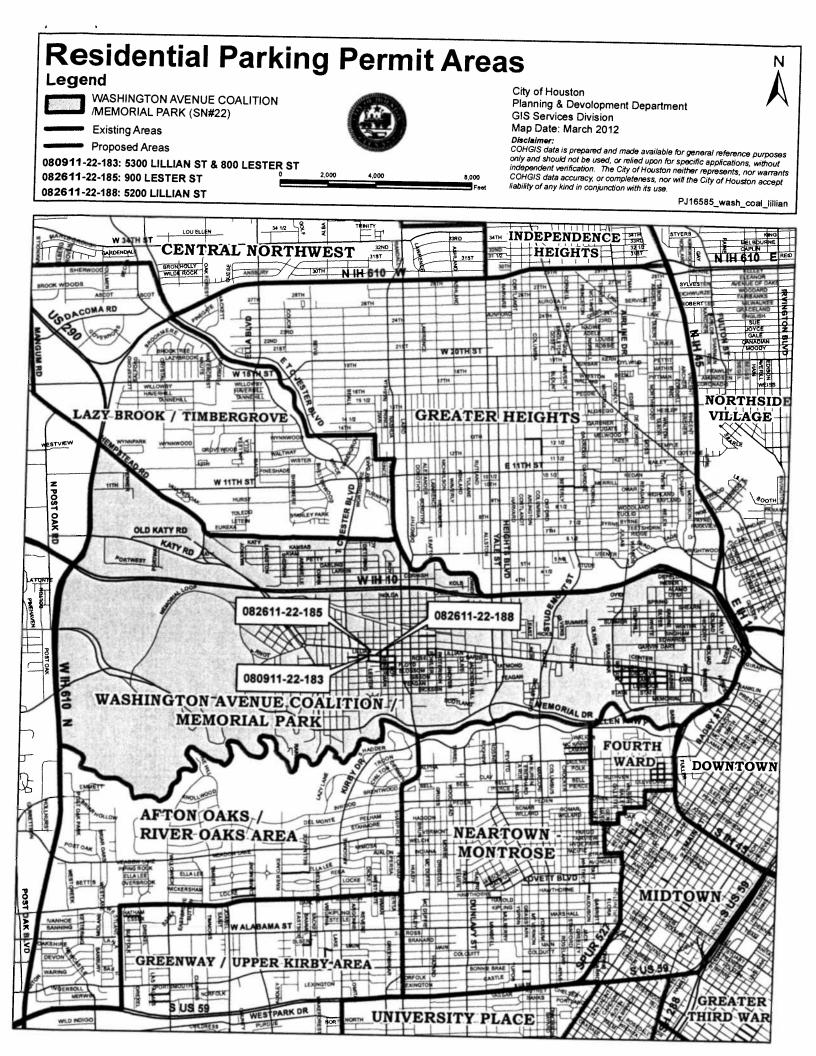

Position Nine - MR. ROBERT R. BURCHFIELD, reappointment, for a term to expire 6/1/2015

Position Ten - MR. FRED RUST, reappointment, for a term to expire 6/1/2015

 RECOMMENDATION from Director Administration & Regulatory Affairs Department for the designation of a residential parking permit area in the Super Neighborhoods of Greenway/Upper Kirby, MacGregor and Washington Avenue Coalition/Memorial Park - <u>DISTRICTS C - COHEN;</u> <u>D - ADAMS and H - GONZALEZ</u>

#### Permit Area and Restrictions Proposed by Applicant:

Application 080911-22-183 **5300 Lillian and 800 Lester** Proposed Times Monday – Sunday, 5 pm- 5 am, tow-away zone

#### Parking Official Recommendation:

Designate a Residential Parking Permit Area with regulations requiring a valid residential parking permit to park curbside:

5 p.m. to 5 a.m., Monday through Sunday, tow-away zone

#### Findings:

- Amending the start time of current RPP from 10 p.m. to 5 p.m.
- A parking problem exists between the hours of 5 p.m. and 5 a.m., Monday through Sunday.
- More than 60 percent of the available parking spaces were occupied. More than 25 percent of cars parked curbside was generated by commuters from Highland Village.
- Excessive commuter parking on the blocks creates traffic congestion and reduces safety and residential quality.
- Neighborhood support is demonstrated by 94 percent of residents (out of 17 households affected) signing the petition in favor of the permit area.
- Designating a parking permit area is the most cost-effective way to resolve the parking problem.