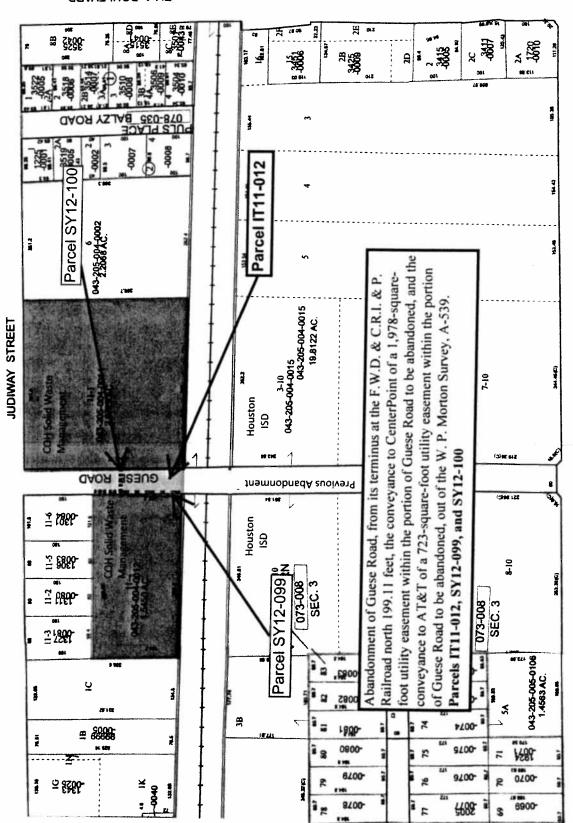

#### **ORDINANCES** - NUMBERS 17 through 51

- 17. ORDINANCE **AMENDING THE CODE OF ORDINANCES**, **HOUSTON**, **TEXAS**, relating to hoarding and related behaviors
- 18. ORDINANCE finding and determining that public convenience and necessity no longer require the continued use of a portion of Guese Road, from its terminus at the F.W.D. & C.R.I. & P. Railroad north 199.11 feet, W.P. Morton Survey, A-539, Harris County, Texas; vacating and abandoning the street to the City of Houston, Texas, abutting owner; authorizing the granting of a 1,978-square-foot private utility easement to CenterPoint Energy, Inc. and a 723-square-foot private utility easement to Southwestern Bell Telephone Company **DISTRICT C COHEN**
- 19. ORDINANCE approving and authorizing conveyance by the City to **HOUSTON FIRST CORPORATION** of a tract of real property generally bounded (a) on the east by U.S. Highway 59, (b) on the south by Rusk Street, (c) on the west by Avenida de Las Americas and (d) on the north by Capital Street, subject to certain exceptions and reservations; approving a special warranty deed