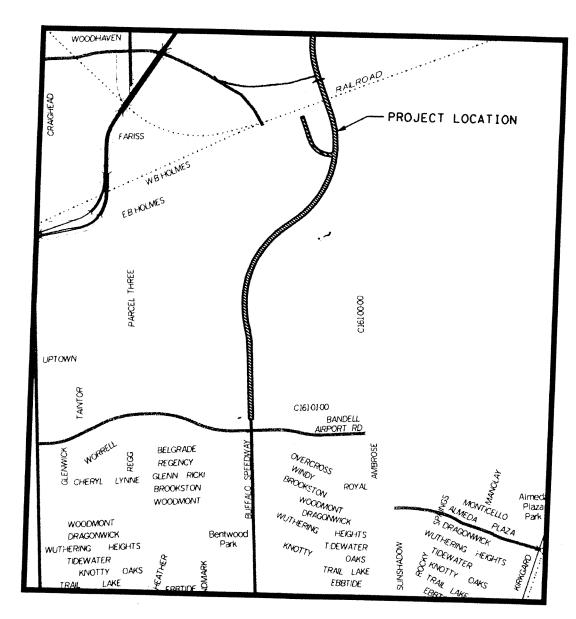

|                                                                 |  |  |
|                                                                                                                                                                   |                                                                                                                                                                                                                                                                | Daniel R. Menende<br>Engineering and C                                                                 | ez, P.E., Donstruction                              | Deputy Director on Division                                     |  |  |

## **EXHIBIT 1**



## VICINITY MAP

COUNCIL DISTRICT KEY MAP NO. 532 X, 572 B,F

BUFFALO SPEEDWAY EXTENSION FROM WEST AIRPORT TO HOLMES ROAD WBS NO. N-000784-0001-3 FILE NO. SB9240

## **EXHIBIT 1**



## **LOCATION MAP**

COUNCIL DISTRICT K KEY MAP NO. 532 X, 572 B,F

BUFFALO SPEEDWAY EXTENSION FROM WEST AIRPORT TO HOLMES ROAD WBS NO. N-000784-0001-3 FILE NO. SB9240

| TO: Mayor via Cit                                                                                                                                                                             | y Secretary REQUEST FO