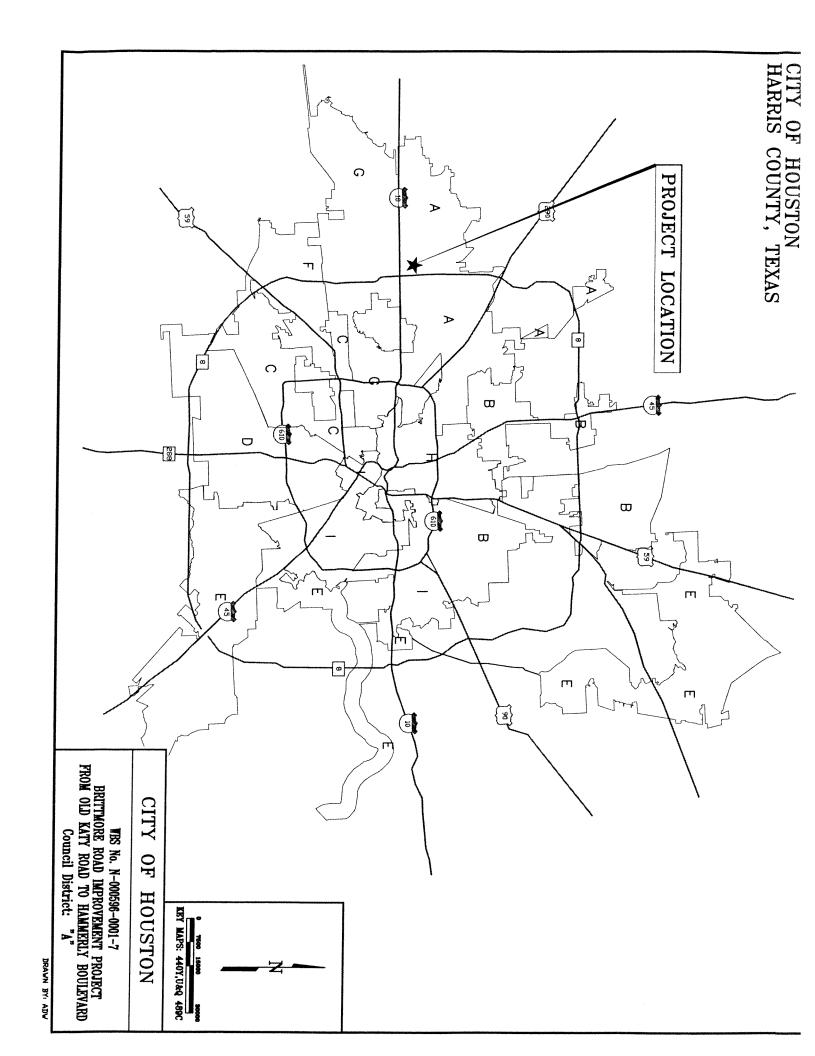

- 29. ORDINANCE approving amendment to sole source contract between the City of Houston and ENVIRONMENTAL SYSTEMS RESEARCH, INC for an Enterprise License Agreement and related services originally approved by Ordinance No. 2011-0259 (Passed on April 13, 2011) to extend the contract term and amending Ordinance No. 2011-0259 to increase the maximum contract amount for the Houston Information Technology Services Department \$2,505,000.00 Central Service Revolving Fund
- 30. ORDINANCE appropriating \$4,000,000.00 out of Equipment Acquisition Consolidated Fund as an additional appropriation for the Houston Municipal Courts Case Management System (C-SMART) ("System") originally approved by Ordinance No. 2009-803; providing for expenses relating to the development and implementation of the system
- 31. ORDINANCE awarding contract to **SELRICO COMMUNICATIONS** for Fiber Cable Maintenance and Repair Services for the Public Works & Engineering Department; providing a maximum contract amount \$620,814.60 Dedicated Drainage & Street Renewal Fund
- 32. ORDINANCE approving and authorizing first amendment to Contract 4600009491 for Television Production Services between the City of Houston and **BIWAY INTERNATIONAL TECHNOLOGY**, **INC d/b/a BIWAY MEDIA**
- 33. ORDINANCE appropriating \$9,502,375.00 out of Airports Improvement Fund and approving and authorizing Amendment No. 3 to the Construction Management-At-Risk Agreement between the City of Houston and **MANHATTAN CONSTRUCTION COMPANY** for Advanced Surveillance Program and Public Wi-Fi at George Bush Intercontinental Airport/Houston and William P. Hobby Airport (Project No. 612V; Contract No. 4600011577); proving funding for contingencies **DISTRICTS B DAVIS and I GALLEGOS**
- 34. ORDINANCE finding and determining public convenience and necessity for the acquisition of real property interests in connection with the public improvement project known as the Northeast Water Line Easement Acquisition Project; authorizing the acquisition of Fee Simple Title interest in or easement to a parcel of land required for the project and situated in the Adam Smith Survey, Abstract No. 694, Harris County, Texas, by gift, dedication, purchase or the use of eminent domain and further authorizing payment of the costs of such purchases and/or eminent domain proceedings and associated costs for relocation assistance, appraisal fees, title policies/services, recording fees, court costs, and expert witness fees in connection with the acquisition of fee simple title interest in or easement to the parcel of land required for the project **DISTRICT B DAVIS**
- 35. ORDINANCE appropriating \$24,301.83 out of Metro Projects Construction DDSRF as an additional appropriation to the Advance Funding Agreement between the City of Houston and **TEXAS DEPARTMENT OF TRANSPORTATION** for the construction of Brittmore Road from Old Katy Road to Hammerly Boulevard (Approved by Ordinance No. 1999-0450) **DISTRICT A STARDIG**
- 36. ORDINANCE appropriating \$539,350.00 out of Metro Projects Construction DDSRF for the relocation of a pipeline for the Buffalo Speedway Paving and Drainage: Holmes Road to West Airport Boulevard Project; approving Pipeline Adjustment Reimbursement Agreement with ENTERPRISE TEXAS PIPELINE LLC DISTRICT K GREEN