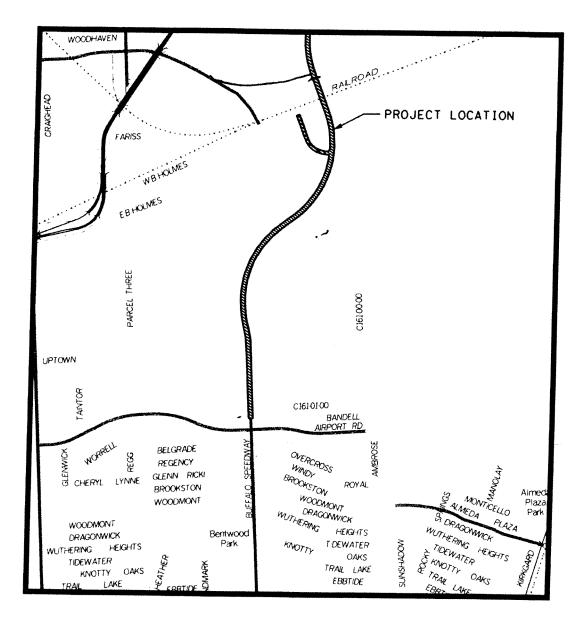

|  |  |
|                                                                                                                                                                                               | ·                                                                                                                                                                                                                                                           | Engineering and (                                                                                                      |                                                     |                                                                                        |  |  |

## **EXHIBIT 1**



## **VICINITY MAP**

COUNCIL DISTRICT KEY MAP NO. 532 X, 572 B,F

BUFFALO SPEEDWAY EXTENSION FROM WEST AIRPORT TO HOLMES ROAD WBS NO. N-000784-0001-3 FILE NO. SB9240 TO: Mayor via City Secretary

REQUEST FOR COUNCIL ACTION

| SUBJECT: Professional Engineering Services Contra<br>City and McDonough Engineering Corporation for Neig<br>Reconstruction (NSR) Project 468. WBS No. N-00040 | ghborhood Street 1 of           |                              |
|---------------------------------------------------------------------------------------------------------------------------------------------------------------|---------------------------------|------------------------------|
| From: (Department or Other Point of Origin)