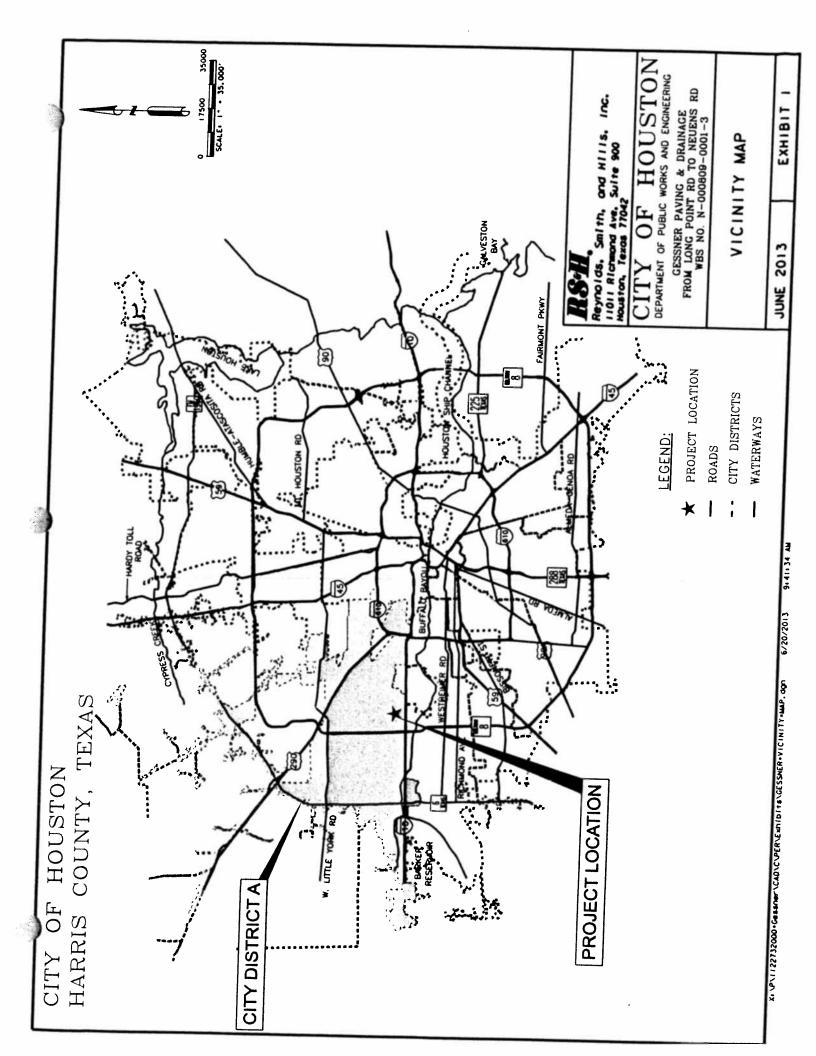

- 29. ORDINANCE approving amendment to sole source contract between the City of Houston and ENVIRONMENTAL SYSTEMS RESEARCH, INC for an Enterprise License Agreement and related services originally approved by Ordinance No. 2011-0259 (Passed on April 13, 2011) to extend the contract term and amending Ordinance No. 2011-0259 to increase the maximum contract amount for the Houston Information Technology Services Department \$2,505,000.00 Central Service Revolving Fund
- 30. ORDINANCE appropriating \$4,000,000.00 out of Equipment Acquisition Consolidated Fund as an additional appropriation for the Houston Municipal Courts Case Management System (C-SMART) ("System") originally approved by Ordinance No. 2009-803; providing for expenses relating to the development and implementation of the system
- 31. ORDINANCE awarding contract to **SELRICO COMMUNICATIONS** for Fiber Cable Maintenance and Repair Services for the Public Works & Engineering Department; providing a maximum contract amount \$620,814.60 Dedicated Drainage & Street Renewal Fund
- 32. ORDINANCE approving and authorizing first amendment to Contract 4600009491 for Television Production Services between the City of Houston and **BIWAY INTERNATIONAL TECHNOLOGY**, **INC d/b/a BIWAY MEDIA**
- 33. ORDINANCE appropriating \$9,502,375.00 out of Airports Improvement Fund and approving and authorizing Amendment No. 3 to the Construction Management-At-Risk Agreement between the City of Houston and **MANHATTAN CONSTRUCTION COMPANY** for Advanced Surveillance Program and Public Wi-Fi at George Bush Intercontinental Airport/Houston and William P. Hobby Airport (Project No. 612V; Contract No. 4600011577); proving funding for contingencies **DISTRICTS B DAVIS and I GALLEGOS**
- 34. ORDINANCE finding and determining public convenience and necessity for the acquisition of real property interests in connection with the public improvement project known as the Northeast Water Line Easement Acquisition Project; authorizing the acquisition of Fee Simple Title interest in or easement to a parcel of land required for the project and situated in the Adam Smith Survey, Abstract No. 694, Harris County, Texas, by gift, dedication, purchase or the use of eminent domain and further authorizing payment of the costs of such purchases and/or eminent domain proceedings and associated costs for relocation assistance, appraisal fees, title policies/services, recording fees, court costs, and expert witness fees in connection with the acquisition of fee simple title interest in or easement to the parcel of land required for the project **DISTRICT B DAVIS**
- 35. ORDINANCE appropriating \$24,301.83 out of Metro Projects Construction DDSRF as an additional appropriation to the Advance Funding Agreement between the City of Houston and **TEXAS DEPARTMENT OF TRANSPORTATION** for the construction of Brittmore Road from Old Katy Road to Hammerly Boulevard (Approved by Ordinance No. 1999-0450) **DISTRICT A STARDIG**
- 36. ORDINANCE appropriating \$539,350.00 out of Metro Projects Construction DDSRF for the relocation of a pipeline for the Buffalo Speedway Paving and Drainage: Holmes Road to West Airport Boulevard Project; approving Pipeline Adjustment Reimbursement Agreement with ENTERPRISE TEXAS PIPELINE LLC DISTRICT K GREEN