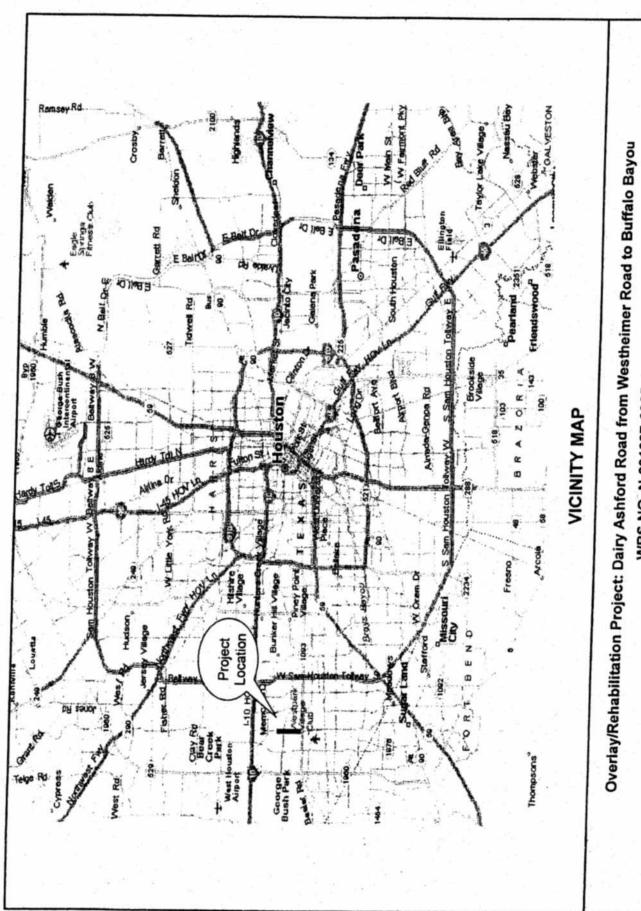

#### **ACCEPT WORK - NUMBER 9**

 RECOMMENDATION from Director Department of Public Works & Engineering for approval of final contract amount of \$1,402,231.70 and acceptance of work on contract with TOTAL CONTRACTING LIMITED for Overlay/Rehabilitation Project: Dairy Ashford Road from Westheimer Road to Buffalo Bayou - 2.32% under the original contract amount - <u>DISTRICT</u> <u>G - PENNINGTON</u>