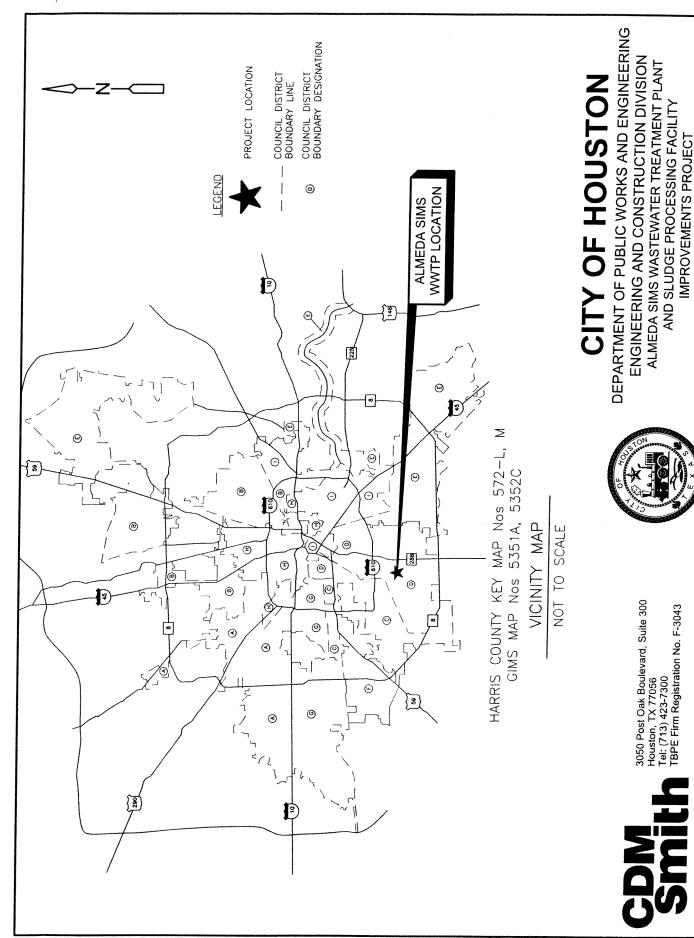

- 37. ORDINANCE appropriating \$228,850.00 out of Metro Projects Construction DDSRF for the relocation of a pipeline for the Buffalo Speedway Paving and Drainage: Holmes Road to West Airport Boulevard Project; approving Pipeline Adjustment Reimbursement Agreement with ENTERPRISE CRUDE PIPELINE LLC DISTRICT K GREEN
- 38. ORDINANCE appropriating \$775,000.00 out of Street & Traffic Control and Storm Drainage DDSRF-A and approving and authorizing Professional Engineering Services Contract between the City of Houston and **MCDONOUGH ENGINEERING CORPORATION** for Neighborhood Street Reconstruction Project 468; providing funding for contingencies relating to construction of facilities financed by the Street & Traffic Control and Storm Drainage DDSRF-A **DISTRICTS C COHEN; D BOYKINS and K GREEN**
- 39. ORDINANCE appropriating \$977,000.00 out of Metro Projects Construction DDSRF as an additional appropriation to the Professional Engineering Services Contract between the City of Houston and **REYNOLDS SMITH AND HILLS**, **INC** for Gessner Paving and Drainage from Long Point to Neuens Road (Approved by Ordinance No. 2013-0052); providing funding for CIP Cost Recovery relating to construction of facilities financed by the Metro Projects Construction DDSRF **DISTRICT A STARDIG**
- 40. ORDINANCE appropriating \$1,118,300.00 out of Metro Projects Construction DDSRF and approving and authorizing Professional Engineering Services Contract between the City of Houston and **NATHELYNE A. KENNEDY AND ASSOCIATES** for Shepherd and Durham Paving and Drainage from Washington to Dickson Street; providing funding for contingencies relating to construction of facilities financed by the Metro Projects Construction DDSRF **DISTRICT C COHEN**
- 41. ORDINANCE appropriating \$509,000.00 out of Metro Projects Construction DDSRF and approving and authorizing Professional Engineering Services Contract between the City of Houston and **TERRACON CONSULTANTS**, **INC** for City Wide Overlay Design FY 2014; providing funding for contingencies relating to construction of facilities financed by the Metro Projects Construction DDSRF
- 42. ORDINANCE appropriating \$40,000.00 out of Water & Sewer System Consolidated Construction Fund; approving and authorizing Professional Construction Management and Inspection Services Agreement between the City of Houston and **ARKK ENGINEERS**, **LLC** for Waterline and Sanitary Sewer Projects
- 43. ORDINANCE appropriating \$750,000.00 out of Water & Sewer System Consolidated Construction Fund and approving and authorizing Professional Engineering Services Contract between the City of Houston and **CDM SMITH, INC** for Almeda Sims Wastewater Treatment Plant and Sludge Processing Facility Improvements; providing funding for CIP Cost Recovery relating to construction of facilities financed by the Water & Sewer System Consolidated Construction Fund **DISTRICT D BOYKINS**
- 44. ORDINANCE appropriating \$1,272,296.00 out of Water & Sewer System Consolidated Construction Fund and approving and authorizing Professional Engineering Services Contract between the City of Houston and KUO & ASSOCIATES, INC for Engineering Services associated with the design of water line replacement in Dodson Area and Innsdale Area; providing funding for CIP Cost Recovery relating to construction of facilities financed by the Water & Sewer System Consolidated Construction Fund DISTRICTS B DAVIS and H GONZALEZ