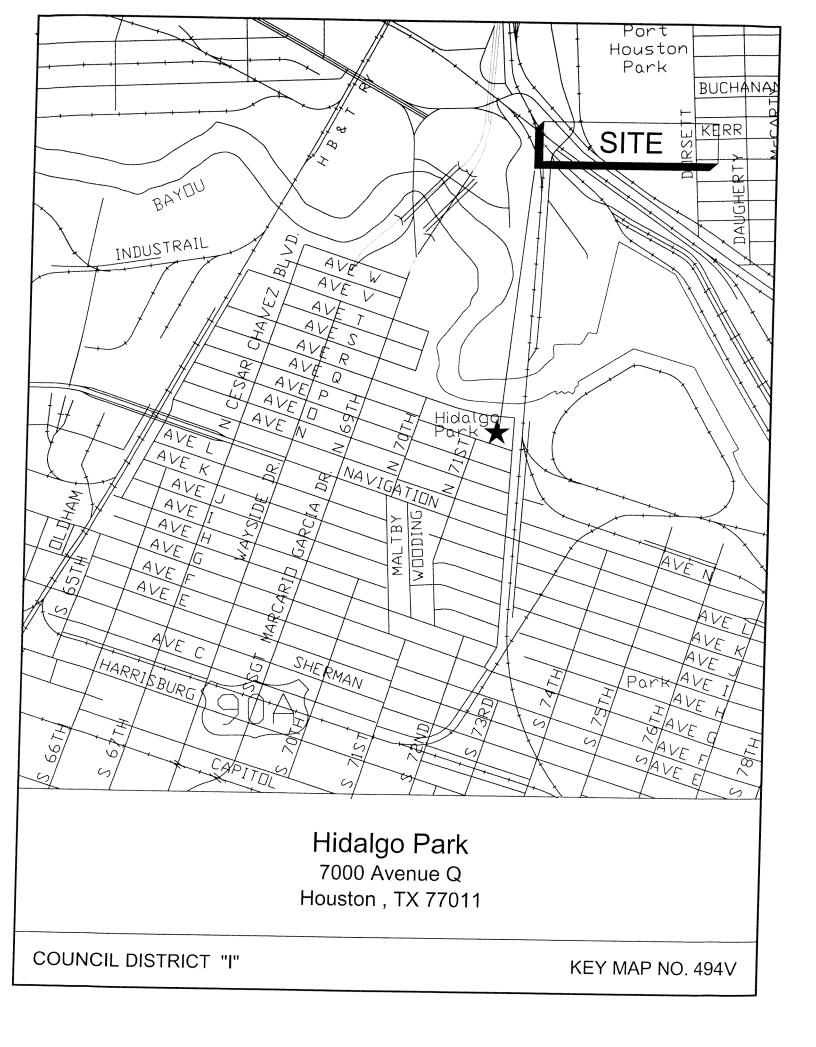

#### **RESOLUTIONS AND ORDINANCES** - continued

- 32. ORDINANCE awarding contract to **ALLIANCE HEALTH RESOURCES MOBILE DIVISION, LTD** for Occupational Medical Testing Services for Various Departments; providing a maximum contract amount \$1,213,808.00 General and Other Funds
- 33. ORDINANCE appropriating \$458,382.32 out of Public Health Consolidated Construction Fund for contract (Approved by Ordinance No. 2007-0972) between the City of Houston and BL TECHNOLOGY, INC to Install Electronic Key System at 24 Health Department facilities DISTRICTS A STARDIG; B DAVIS; C COHEN; D BOYKINS; F NGUYEN; G PENNINGTON; H GONZALEZ; I GALLEGOS; J LASTER and K GREEN
- 34. ORDINANCE appropriating \$70,000.00 out of Parks Consolidated Construction Fund as an additional appropriation; approving first amendment to construction contract between the City of Houston and **JERDON ENTERPRISE, L.P.**, for additional improvements at Hidalgo Park (Approved by Ordinance 2013-671) **DISTRICT I GALLEGOS**
- 35. ORDINANCE granting to **PEDRO CORDOVA dba PEDRO CORDOVA CO., A Texas Sole Proprietorship**, the right, privilege, and franchise to collect, haul, and transport solid waste and industrial waste from commercial properties located within the City of Houston, Texas, pursuant to Chapter 39, Code of Ordinances, Houston, Texas; providing for related terms and conditions **FIRST READING**
- 36. ORDINANCE No. 2014-700, passed first reading July 9, 2014
  ORDINANCE granting to **TNT WASTE CONTAINER SERVICE, LLC, A Texas Limited Liability Company,** the right, privilege, and franchise to collect, haul, and transport solid waste and industrial waste from commercial properties located within the City of Houston, Texas, pursuant to Chapter 39, Code of Ordinances, Houston, Texas; providing for related terms and conditions **SECOND READING**