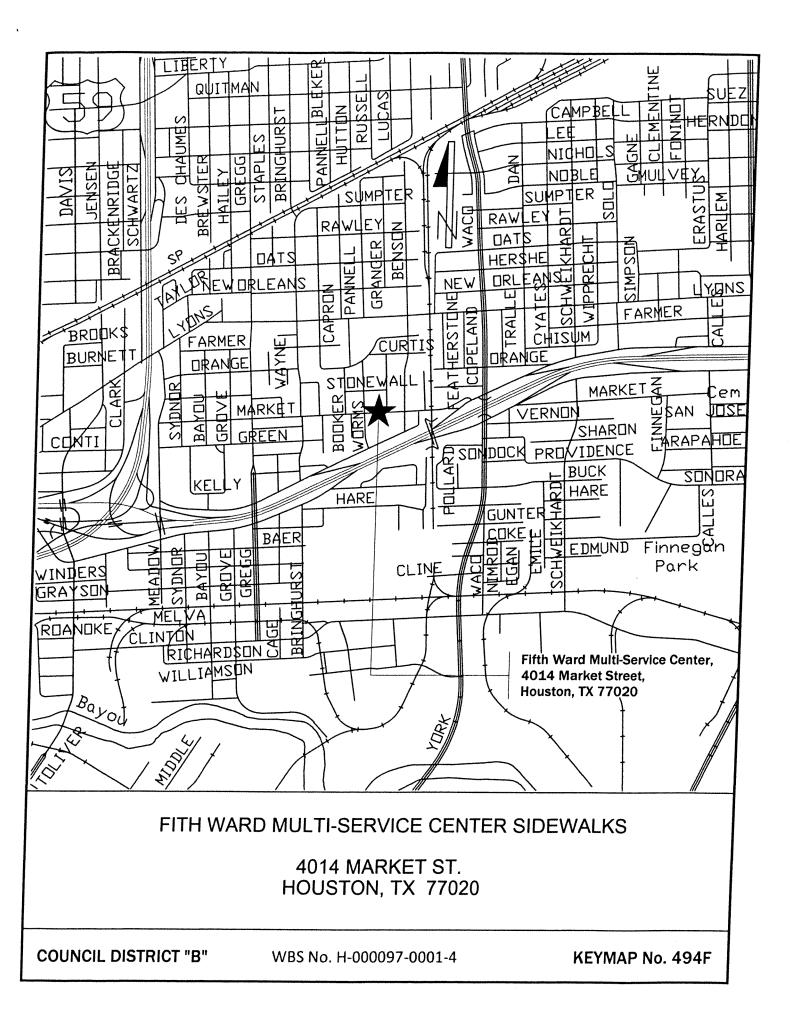

Position One - GILBERT ANDREW GARCIA

Position Two - ALLEN DALE WATSON

Position Three - JUDGE DWIGHT E. JEFFERSON

Position Four - **DIANN L. LEWTER**Position Five - **CHRISTOF SPIELER** 

- 5. REQUEST from Mayor for confirmation of the appointment of **JEREMY RATCLIFF** to Position Nine of the **BOARD OF DIRECTORS OF THE MIDTOWN REDEVELOPMENT AUTHORITY**, for a term to expire December 31, 2015
- REQUEST from Mayor for confirmation of the appointment of KARIN R. MARSHALL to Position Seven of the MILLER THEATRE ADVISORY BOARD, for a term to expire April 24, 2017
- RECOMMENDATION from Director General Services Department to reallocate \$24,586.00 out of Public Health Consolidated Construction Fund under the Task Order/Job Order Contracting Program to Concrete Repair Services Contract with TIMES CONSTRUCTION, INC, for Fifth Ward Multi-Service Center Sidewalks for Various Departments - <u>DISTRICT B - DAVIS</u>
- 8. RECOMMENDATION from Director General Services Department to reallocate \$26,454.00 out of Public Health Consolidated Construction Fund under the Task Order/Job Order Contracting Program to Concrete Repair Services Contract with **TIMES CONSTRUCTION**, **INC**, for Crockett Warehouse Gravel Parking Lot for Various Departments **DISTRICT H GONZALEZ**