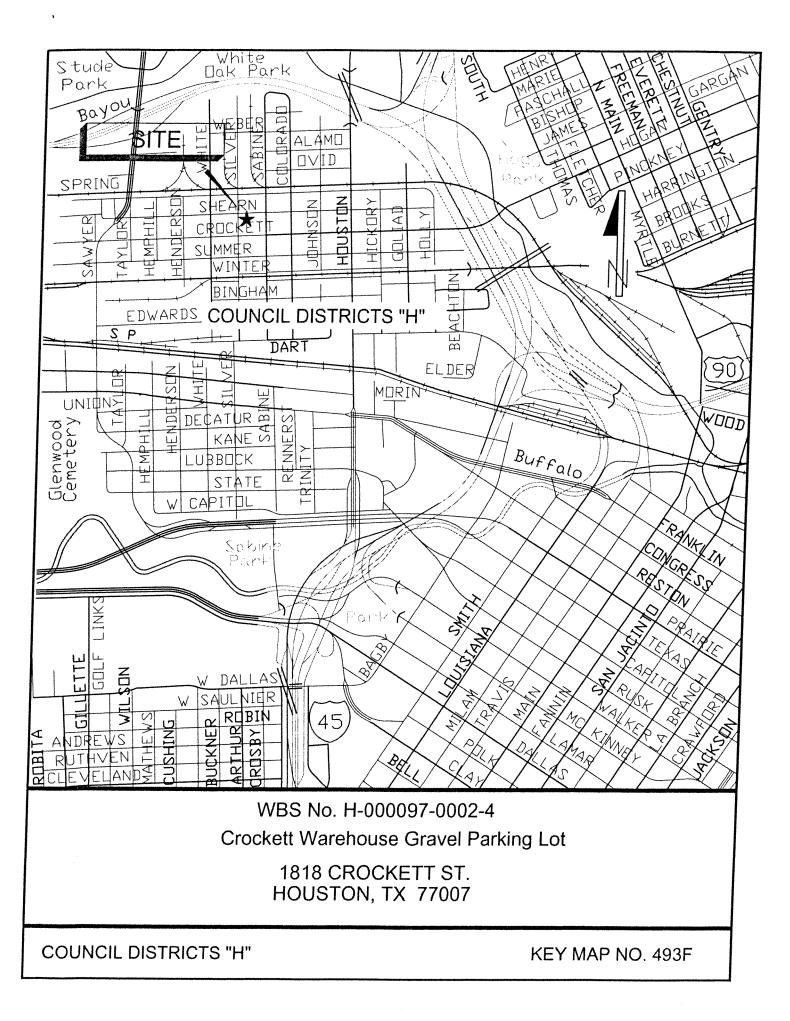

Position One - GILBERT ANDREW GARCIA

Position Two - ALLEN DALE WATSON

Position Three - JUDGE DWIGHT E. JEFFERSON

Position Four - **DIANN L. LEWTER**Position Five - **CHRISTOF SPIELER** 

- 5. REQUEST from Mayor for confirmation of the appointment of **JEREMY RATCLIFF** to Position Nine of the **BOARD OF DIRECTORS OF THE MIDTOWN REDEVELOPMENT AUTHORITY**, for a term to expire December 31, 2015
- REQUEST from Mayor for confirmation of the appointment of KARIN R. MARSHALL to Position Seven of the MILLER THEATRE ADVISORY BOARD, for a term to expire April 24, 2017
- RECOMMENDATION from Director General Services Department to reallocate \$24,586.00 out of Public Health Consolidated Construction Fund under the Task Order/Job Order Contracting Program to Concrete Repair Services Contract with TIMES CONSTRUCTION, INC, for Fifth Ward Multi-Service Center Sidewalks for Various Departments - <u>DISTRICT B - DAVIS</u>
- 8. RECOMMENDATION from Director General Services Department to reallocate \$26,454.00 out of Public Health Consolidated Construction Fund under the Task Order/Job Order Contracting Program to Concrete Repair Services Contract with **TIMES CONSTRUCTION**, **INC**, for Crockett Warehouse Gravel Parking Lot for Various Departments **DISTRICT H GONZALEZ**