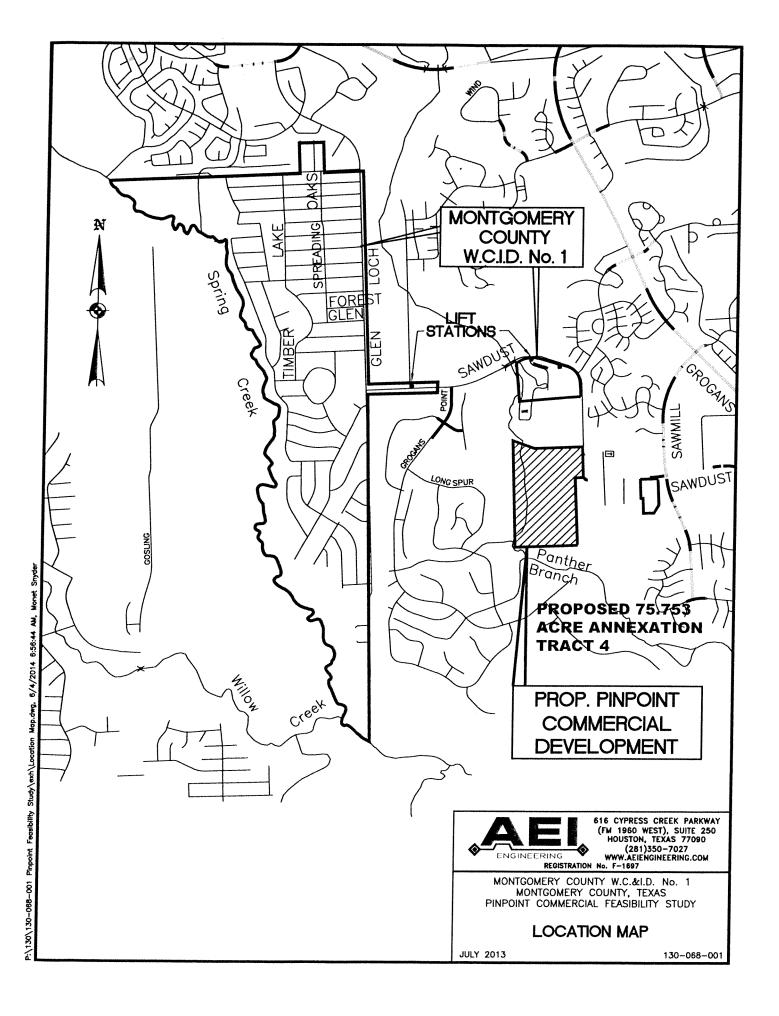

Pursuant to Chapter 3834 of the Texas Special District Local Laws Code, I am nominating the following individuals for appointment or reappointment to the Board of Directors of the Brays Oaks Management District (Harris County Improvement District No. 5), as recommended by the District Board of Directors, subject to Council confirmation.