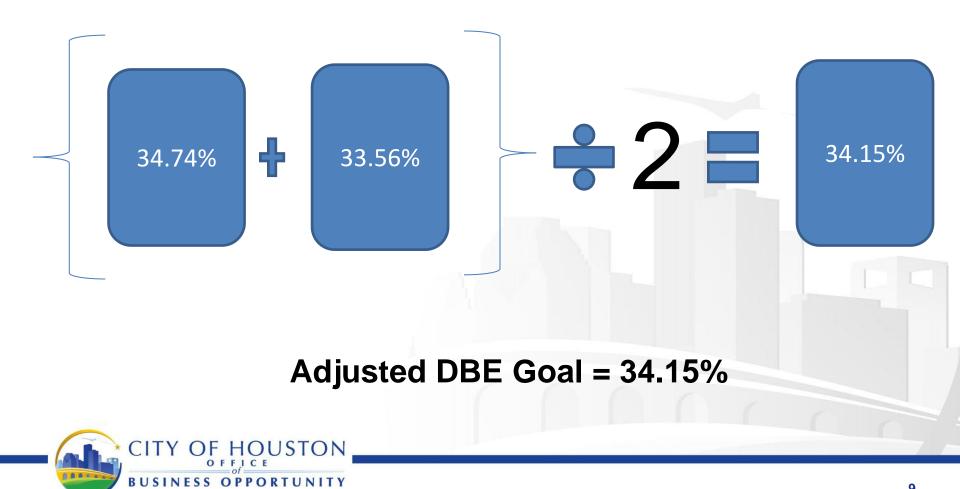

### (Base Figure + Weighted Availability )/2

#### Step 1

Determine a base figure for the relative availability of DBEs.

- HAS used the City of Houston's Disparity Study published in April 2012 to determine the Base Figure of ready, willing and able DBEs in this market.
- The Study determined that this market has an availability of **34.74**% M/WBEs.

#### Step 2

Examine all of the evidence available in your jurisdiction to determine what adjustment, if any, is needed to the base figure.

 Base figure is adjusted by adding base figure and weighted availability of DBEs for specific projects and dividing by two.