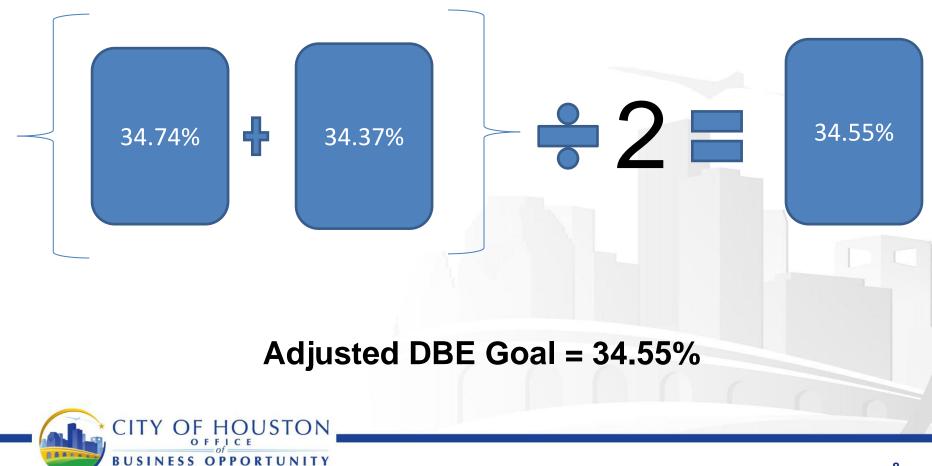

### (Base Figure + Weighted Availability )/2

#### Step 1

Determine a base figure for the relative availability of DBEs.

- HAS used the City of Houston's Disparity Study published in April 2012 to determine the Base Figure of ready, willing and able DBEs in this market.
- The Study determined that this market has an availability of **34.74**% M/WBEs.

#### Step 2

Examine all of the evidence available in your jurisdiction to determine what adjustment, if any, is needed to the base figure.

 Base figure is adjusted by adding base figure and weighted availability of DBEs for specific projects and dividing by two.