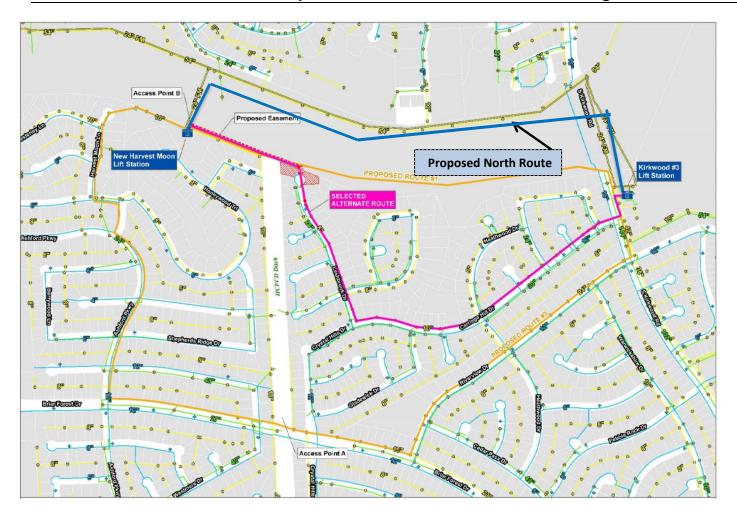

## Description

In this proposal the sewer pipeline would be rerouted under the Bayou, then west along the north side of the Bayou to Harvest Moon L.S. and then pass under the Bayou again to the lift station.

## **Proposal Advantages**

The North Route avoids routing the pipeline through the Heathlake neighborhood and avoids the wilderness area along the south side of the Bayou. It is also shorter than the chosen route through the neighborhood.