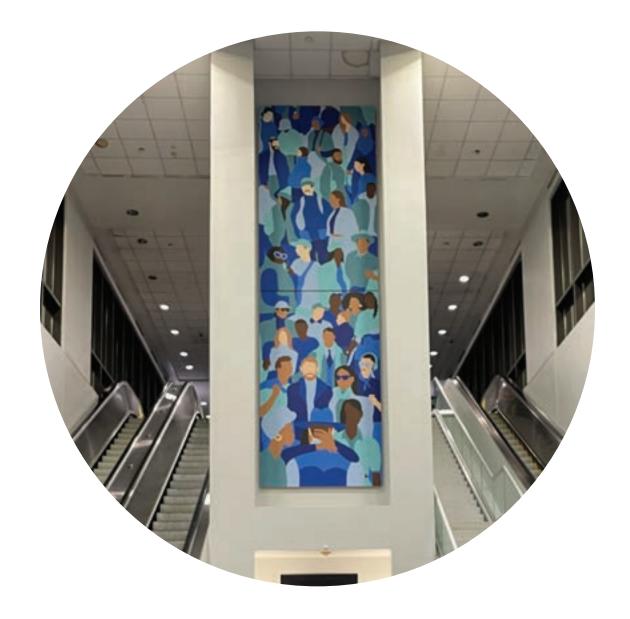

The **THREE** commission projects at the Alief Neighborhood Center merges activity of three city departments: HHD, HPL, and HPARD, and the North Belt Safety Complex merges activity across two departments: HPD + HFD.