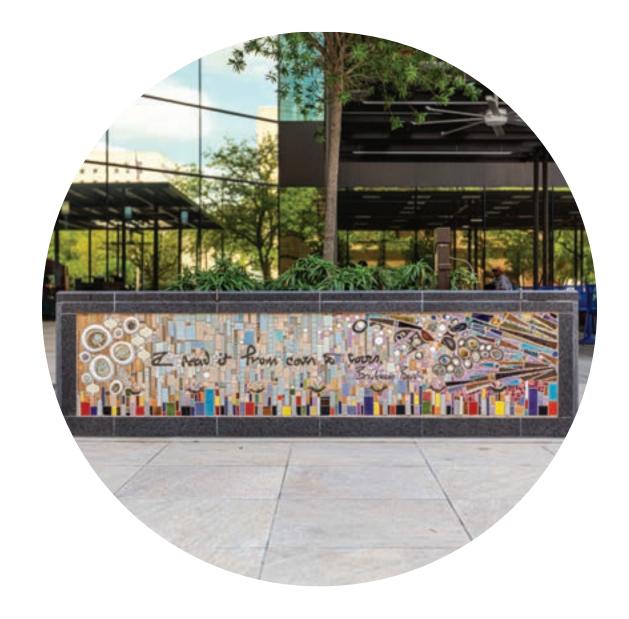

* This wall niche mural is composed of diverse figures, designed in cool hues of blue, that change size based on a passenger's viewpoint. It is designed to be especially viewed from the two escalators nearby.



#### LOA NO. 20R4 VARIOUS NEW COMMISSIONS

Artists: Input/Output

**Sponsoring Department:** HAS

**Council District:** B

**Locations:** Bush Intercontinental Airport, 2800 N

Terminal Rd, Houston, TX 77032 **Project Budget:** \$122,000.00

**Status:** Delivered; Project close out pending

**Description:** Data Stream is a suspended triptych ribbon of LED lights that shares publicly accessible data sets (such as IAH city destinations, temperature, precipitation, etc) recontextualized into abstract animations and dynamic light patterns powered by a custom-built computer system.





#### LOA 0012 BARBARA BUSH LITERACY PLAZA

Artwork: A Life, Illuminated
Artists: Marsha Dorsey-Outlaw
Sponsoring Department: HPL

Council District: |

**Locations:** Barbara Bush Literacy Plaza, Houston Public Library Central Library, 500 McKinney St,

Houston, Tx 77002

**Project Budget:** \$20,000.00

**Status:** Delivered; Project close out pending

**Description:** A mosaic artwork commissioned for four custom planters bordering the Children's outdoor area at the Barbara Bush Literacy Plaza. The artwork amplifies the emotions and imagination ignited by the power of stories.





## CONSERVATION

FY23 saw **EIGHTEEN** conservation projects active for artworks in **FIVE** districts: **B, C, D, H, and I.** Among these projects, **THIRTEEN** were completed within the fiscal year, **TWELV