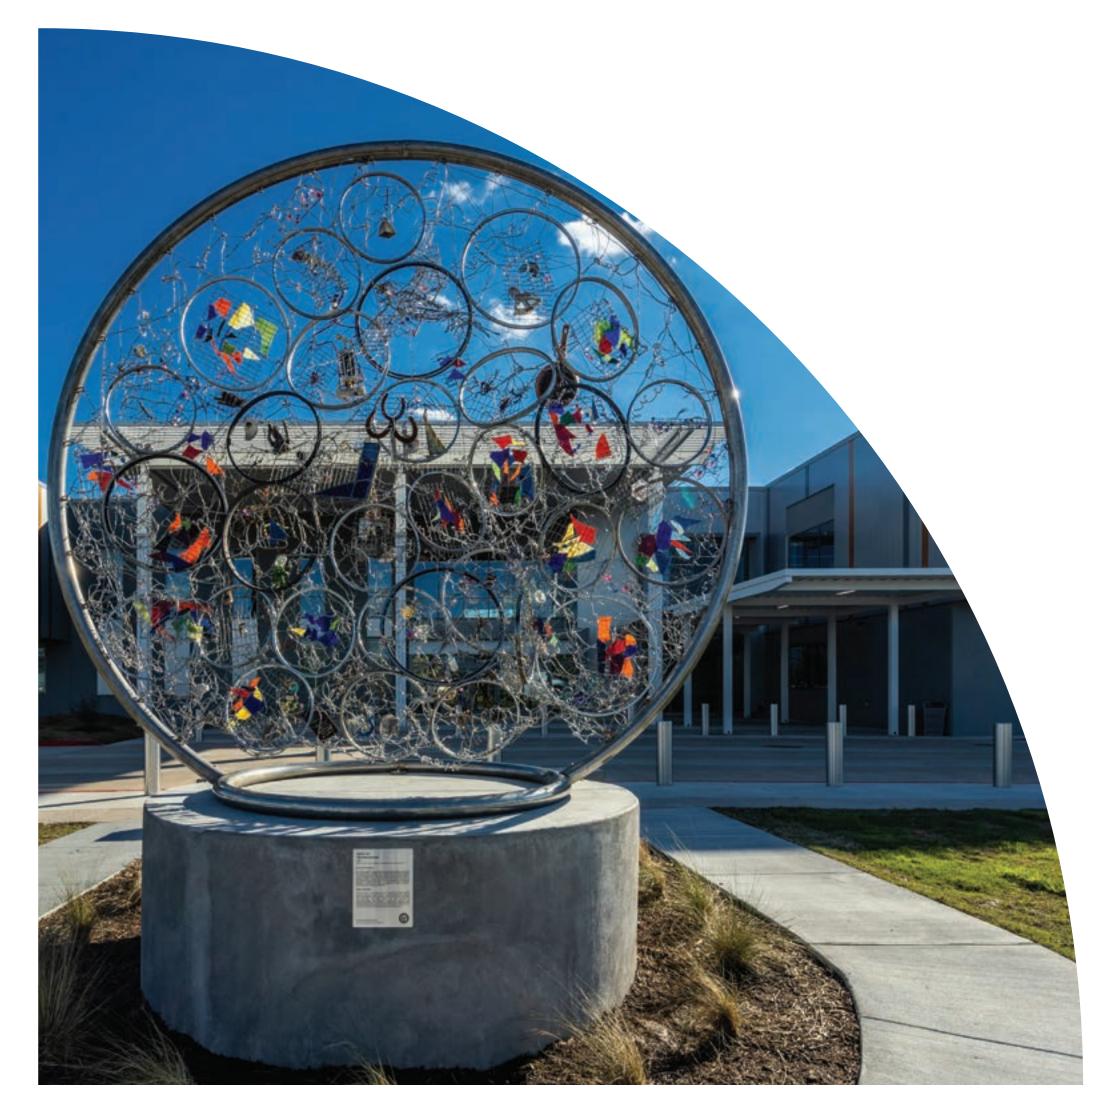

|



### NEW ARTWORK

#### **Acquisitions & Commissions**

FY23 saw **THIRTY-THREE** projects active for new artworks in **SIX** districts: B, C, D, F, H, and I. **NINE** of the projects were initiated in FY23. Among all active projects for new artwork in FY23, **TWELVE** were delivered and **TWENTY** are ongoing in FY24. **ONE** project was closed per department request.

In total, the city has allocated **\$11,131,878.30**, for these projects, the earliest of which began in FY20; of these funds, **\$5,637,187.43** was authorized for new commission and acquisition projects initiated in FY23.

Combined, and once completed, these projects will add **THIRTY-FOUR** site specific commissioned artworks and **NINETY-TWO** portable works to the City of Houston's Civic Art Collection.



**Jesse Lott** *The Dreamcatcher*, 2023 Sunnyside Multi-Service Center, District D

Photographer: Alex Barber



#### **ACQUISITION & COMMISSION PROJECTS**

Table 4

| LOA#          | LOA DATE   | INITIATED | PROJECT TYPE            | DEPARTMENT    | DISTRICT | PROJECT NAME                                        | END OF FY23 STATUS     | AUTHORIZED FUNDS |
|---------------|------------|-----------|-------------------------|---------------|----------|-----------------------------------------------------|------------------------|------------------|
| LOA 002       | 9/5/2019   | FY20      | New Artwork Commission  | HPL           | С        | Barbara Jordan Commemoration Monument               | Ongoing                | \$282,500.00     |
| LOA 003       | 11/21/2019 | FY20      | New Art