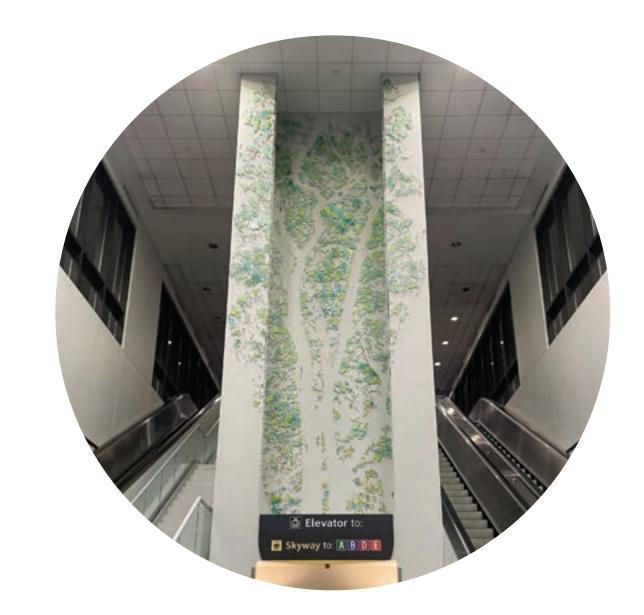

t Budget:** \$172,000.00

**Status:** Delivered; Project close out pending

**Description:** Pentaplexity is a suspended sculpture with colored, translucent panels that appear to change shape and form based on where it is viewed.





**Artwork:** Aquarius Tunnel

**Artists:** Janavi Mahimtura Folmsbee **Sponsoring Department:** HAS

Council District: B

**Locations:** Bush Intercontinental Airport, 2800 N

Terminal Rd, Houston, TX 77032 **Project Budget:** #172,000.00

**Status:** Delivered; Project close out pending

Description: Aquarius Tunnel is an immersive installation and underwater design patterned off the Flower Garden Banks Marine National Sanctuary, utilizing murals, carpeting, and fixed structures, and designed to reflect the interconnectedness of our ecological environment.



#### LOA NO. 20R4 VARIOUS NEW COMMISSIONS

Artists: Peter Hite

**Sponsoring Department:** HAS

**Council District:** B

**Locations:** Bush Intercontinental Airport, 2800 N

Terminal Rd, Houston, TX 77032 **Project Budget:** \$82,000.00

**Status:** Delivered; Project close out pending

**Description:** *Tree in C* is wall niche mural blending abstract and realistic designs on a tree, with a color-transitioning lenticular effect, creating a lively and

dynamic experience for passengers.





Artwork: We Come in Waves
Artists: Xavier Schipani
Sponsoring Department: HAS

**Council District:** B

**Locations:** Bush Intercontinental Airport, 2800 N

Terminal Rd, Houston, TX 77032 **Project Budget:** \$82,000.00

**Status:** Delivered; Project close out pending

**Description:** This wall n