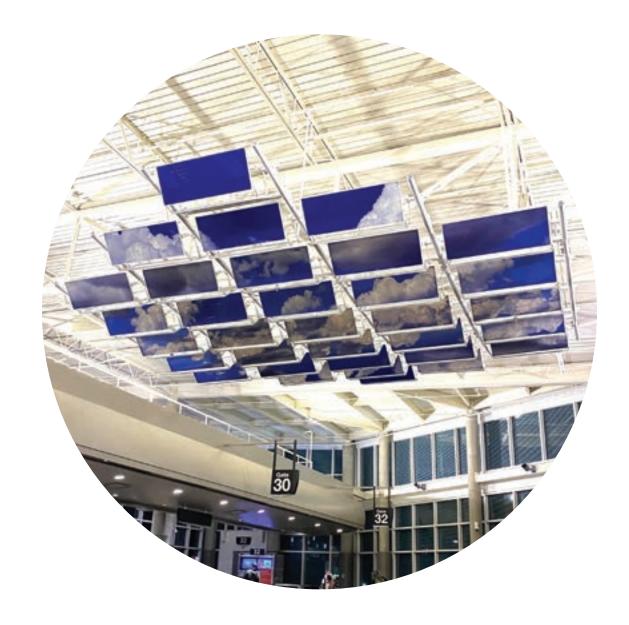

#### **Acquisitions & Commissions**

FY23 saw **THIRTY-THREE** projects active for new artworks in **SIX** districts: B, C, D, F, H, and I. **NINE** of the projects were initiated in FY23. Among all active projects for new artwork in FY23, **TWELVE** were delivered and **TWENTY** are ongoing in FY24. **ONE** project was closed per department request.