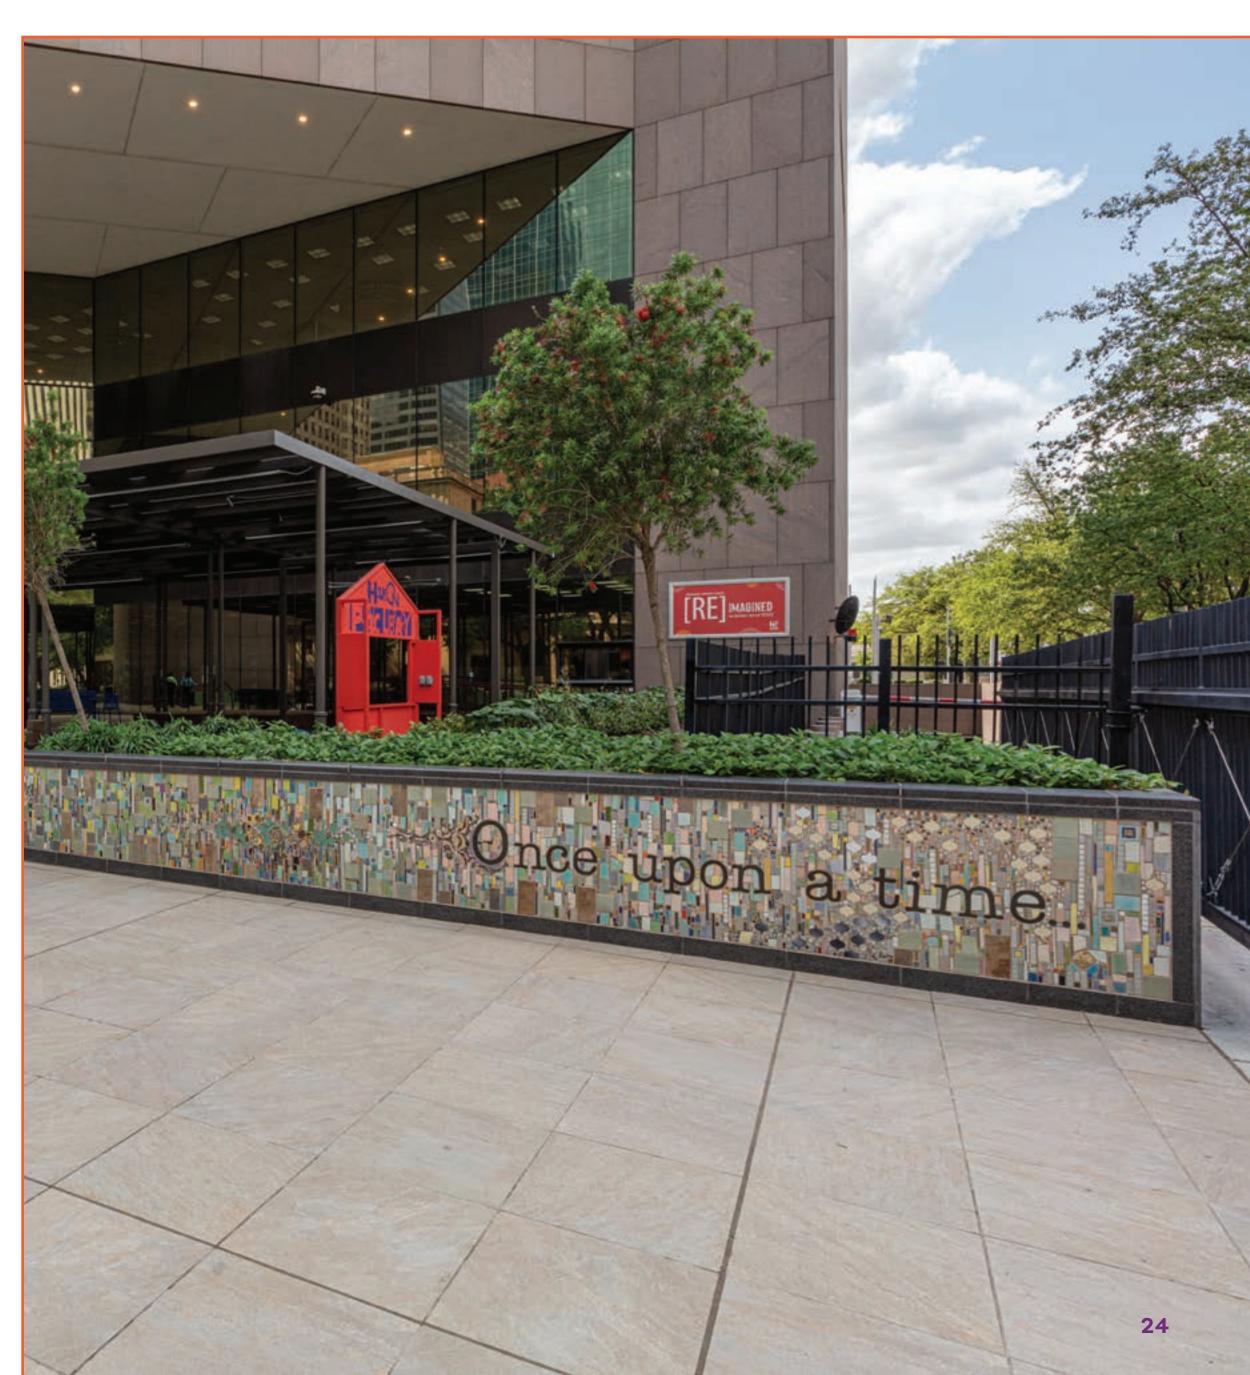

s publicly accessible data sets (such as IAH city destinations, temperature, precipitation, etc) recontextualized into abstract animations and dynamic light patterns powered by a custom-built computer system.





#### LOA 0012 BARBARA BUSH LITERACY PLAZA

Artwork: A Life, Illuminated
Artists: Marsha Dorsey-Outlaw
Sponsoring Department: HPL

Council District: |

**Locations:** Barbara Bush Literacy Plaza, Houston Public Library Central Library, 500 McKinney St,

Houston, Tx 77002

**Project Budget:** \$20,000.00

**Status:** Delivered; Project close out pending

**Description:** A mosaic artwork commissioned for four custom planters bordering the Children's outdoor area at the Barbara Bush Literacy Plaza. The artwork amplifies the emotions and imagination ignited by the power of stories.





## CONSERVATION

FY23 saw **EIGHTEEN** conservation projects active for artworks in **FIVE** districts: **B, C, D, H, and I.** Among these projects, **THIRTEEN** were completed within the fiscal year, **TWELVE** of those closed out, and **FIVE** are still ongoing in FY24. Of all conservation projects active in FY23, **SEVEN** were initiated in FY23, and **ELEVEN** were initiated in FY22 or before.

In total, the City has allocated **\$1,567,800.05** for these projects, the earliest of which began in FY20; of these funds, **\$269,147.58** was authorized for conservation projects initiated in FY23.



Dennis Oppenheim Radiant Fountains, 2010
Bush Intercontinental Airport, District B
Conserved April 2022

Photo Courtesy of Houston Arts Alliance



#### **CONSERVATION PROJECTS**

Table 5