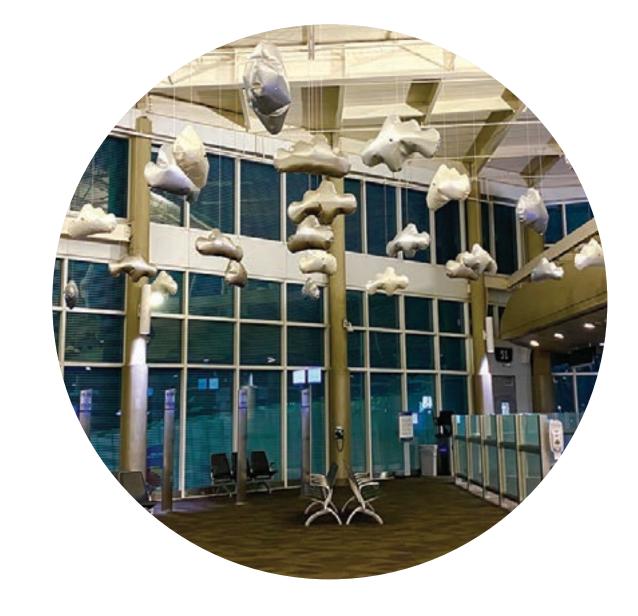

#### **Acquisitions & Commissions**

FY23 saw **THIRTY-THREE** projects active for new artworks in **SIX** districts: B, C, D, F, H, and I. **NINE** of the projects were initiated in FY23. Among all active projects for new artwork in FY23, **TWELVE** were delivered and **TWENTY** are ongoing in FY24. **ONE** project was closed per department request.