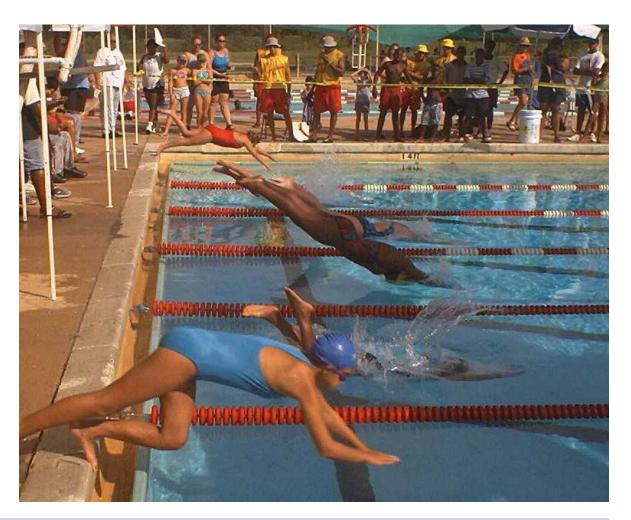

| (281) 983-8137 |

#### Fall Swim Schedule: Aug 13, 2018 - Sept 3, 2018

The Fall Swim Season will begin on Aug 13. All pools will then be closed Monday through Friday and be open on weekends only (Sat and Sun). Labor Day (Sept 3) will be the last day that HPARD pools will be open for the year.

| FALL POOL SITES SCHEDULE: |                        |
|---------------------------|------------------------|
| Ages:                     | Open to all ages       |
| Registration:             | Daily sign-in required |
| Program Dates:            | Aug 13 - Sept 3        |
| Fall Schedule:            | Sat and Sun Only       |
|                           | 1:00 pm – 8:00 pm      |
| Location:                 | See Public Pool List   |
| Information:              | (832) 395-7129         |





37

## **POOL LOCATIONS**

| NOR | <b>THEAST</b> |
|-----|---------------|
|-----|---------------|

| NORTHEAST                        |                           |                |
|----------------------------------|---------------------------|----------------|
| Greenwood (KM 497A)              | 602 Beresford, 77015      | (713) 455-5165 |
| Hobart Taylor (KM 455P)          | 8100 Kenton, 77028        | (713) 673-3774 |
| Moody (KM 453Y)                  | 3201 Fulton, 77009        | (713) 238-2215 |
| Northline (KM 413W)              | 6911 Nordling, 77076      | (713) 742-1512 |
| Tidwell (KM 454D)                | 9720 Spaulding, 77016     | (713) 633-1618 |
| Tuffly (KM 454X) *               | 3200 Russell, 77026       | (713) 674-3367 |
| NORTHWEST                        |