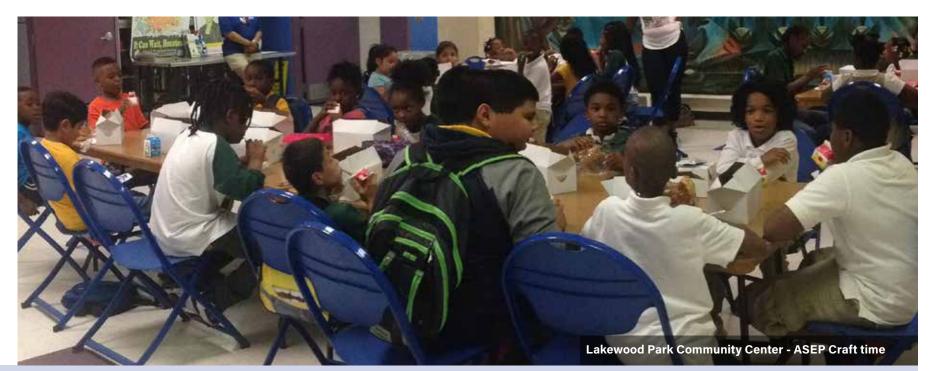

# AFTER-SCHOOLMEAL PROGRAM

### **After School Meal Program (ASMP)**

Get a FREE nutritious meal and snack at more than 75 A.S.M.P. Provider Sites in the Houston/ Harris County area. This program is open to youth ages 1 to 18. It provides a FREE nutritious meal and snack during the week. Meals are served Monday through Friday from 3:00 pm to 6:00 pm at participating A.S.M.P. sites.

Join the increasing number of families and children participating in the After School Meal program.

No registration is required. To locate a site near you, dial 2-1-1 and the operator will provide you with a site in your zip code area.

| Ages:          | 1 - 18                      |
|----------------|-----------------------------|
| Registration:  | Not Required                |
| Program Dates: | Sept 4, 2018 - May 24, 2019 |
| Time:          | 3:00 pm - 6:00 pm           |
| Fee:           | FREE                        |
| Information:   | 713-676-6832   211          |