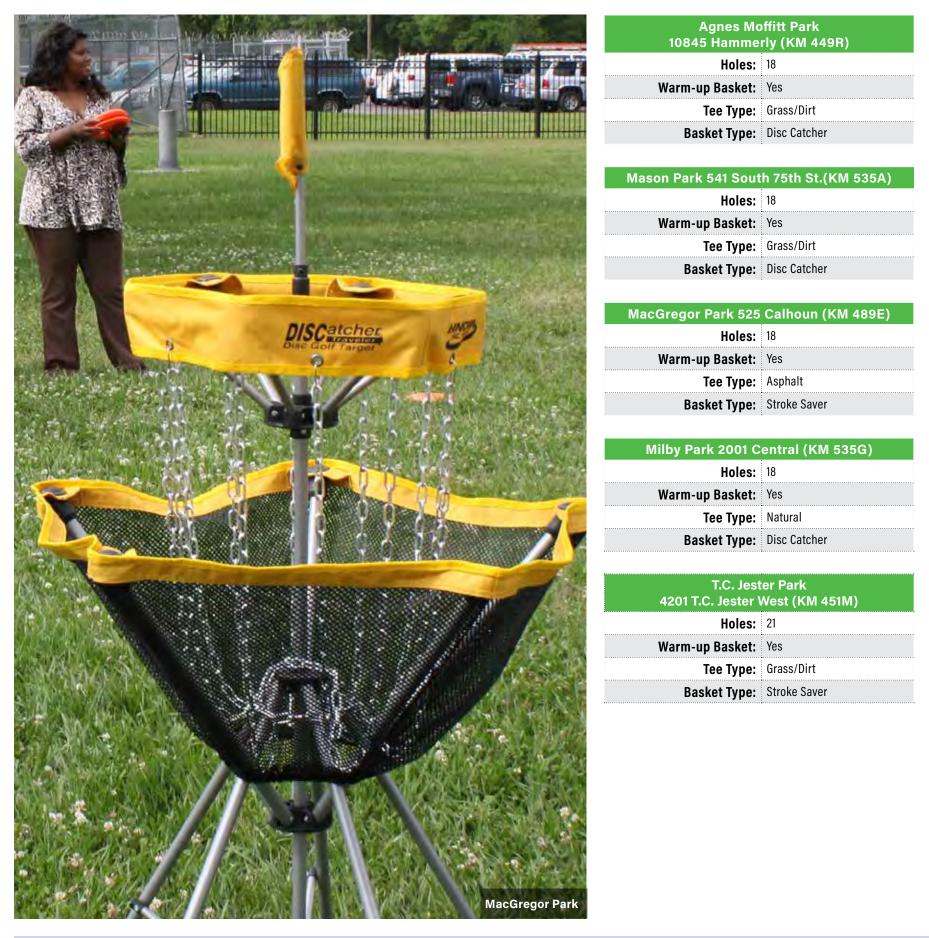

# **SKATEPARKS / DISC GOLF**

Disc golf is an inexpensive, healthful outdoor activity the entire family can enjoy. The Houston Parks and Recreation Department has five disc golf courses ranging from 9 to 18 holes in parks throughout the city. Disc golf courses are open to the public during normal park hours of operation. Courses may be used on a "first-come first served" basis. No exclusive use. Alcohol Prohibited.