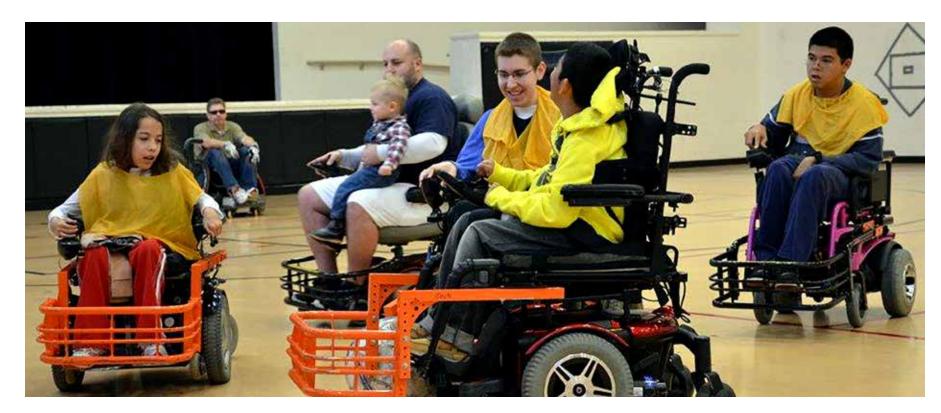

# HOUSTON PARKS ANDRECREATION DEPARTMENT & U.S. PARALYMPIC MILITARY SPORTS PROGRAM

**The Metal & Muscle EXPO** is FREE and open to all and will feature a paralympic sports clinic, competitive team activities and exhibitors who provide services for people with physical disabilities.

# Demonstrations and activities will include:

- Sitting Volleyball
- Power Soccer
- Challenge Slalom
- Wheelchair Ruby
- Judo for the Blind
- Air Gun Competition
- Wheelchair Basketball
- Wheelchair Racing
  - Amputee Walking/Running Clinic