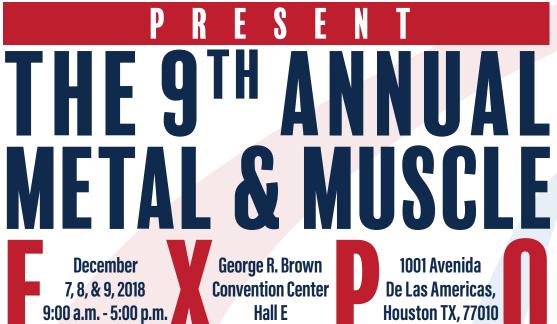

# HOUSTON PARKS ANDRECREATION DEPARTMENT & U.S. PARALYMPIC MILITARY SPORTS PROGRAM

**The Metal & Muscle EXPO** is FREE and open to all and will feature a paralympic sports clinic, competitive team activities and exhibitors who provide services for people with physical disabilities.

Service men and women returning from Iraq and Afghanistan with permanent physical disabilities, including blind and visually impaired as well as all veterans with a physical disability, are encouraged to attend.

# Demonstrations and activities will include:

- Sitting Volleyball
- Power Soccer
- Challenge Slalom
- Wheelchair Ruby
- Judo for the Blind
- Air Gun Competition
- Wheelchair Basketball
- Wheelchair Racing
  - Amputee Walking/Running Clinic

Events are offered for participation by both able-bodied and persons with disabilities. For more information contact Chuck French (832) 395-7325 or charles.french@houstontx.gov.

This program was funded in part by a grant from the U.S. Department of Veteran Affairs.