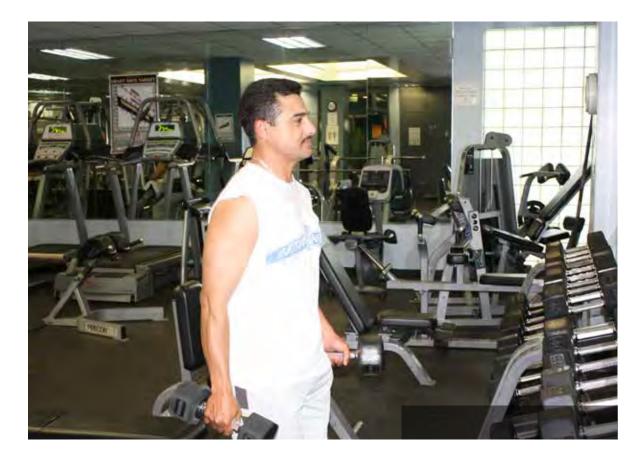

# **FITNESS CENTERS**

HPARD's six Fitness Centers are equipped with state of the art fitness equipment and are open year round. Workout times and fees vary by community center. All centers are close in and are reasonably priced. Contact individual fitness centers for more detailed information.

#### **Memorial Park Fitness Center**

Work out and get fit right in the middle of Memorial Park! The Memorial Park Fitness Center is equipped with weights and cardiovascular equipment.

In addition, an Olympic size outdoor swimming pool is open during the summer and into the fall for lap swimming based on temperature. Showers and lockers are also available for fitness center guests.