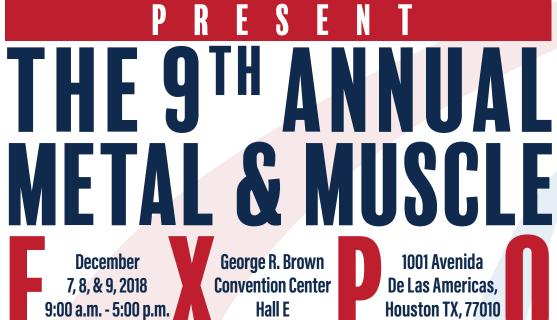

# HOUSTON PARKS ANDRECREATION DEPARTMENT & U.S. PARALYMPIC MILITARY SPORTS PROGRAM

**The Metal & Muscle EXPO** is FREE and open to all and will feature a paralympic sports clinic, competitive team activities and exhibitors who provide services for people with physical disabilities.

Service men and women returning from Iraq and Afghanistan with permanent physical disabilities, including blind and visually impaired as well as all veterans with a physical disability, are encouraged to attend.

# Demonstrations and activities will include:

- Sitting Volleyball
- Power Soccer
- Challenge Slalom
- Wheelchair Ruby
- Judo for the Blind
- Air Gun Competition
- Wheelchair Basketball
- Wheelchair Racing
  - Amputee Walking/Running Clinic

Events are offered for participation by both able-bodied and persons with disabilities. For more information contact Chuck French (832) 395-7325 or charles.french@houstontx.gov.

This program was funded in part by a grant from the U.S. Department of Veteran Affairs.