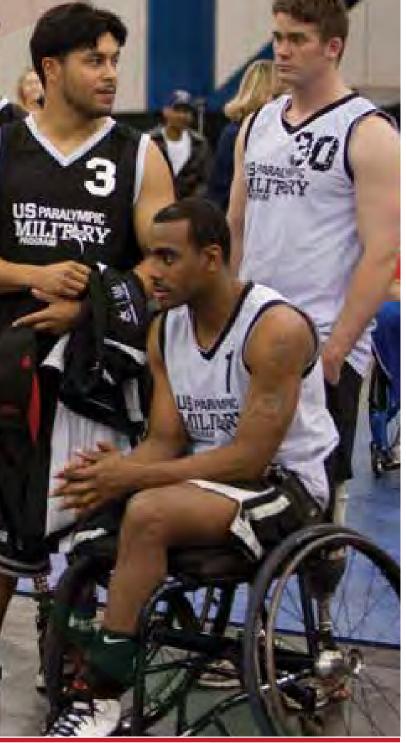

# HOUSTON PARKS ANDRECREATION DEPARTMENT & U.S. PARALYMPIC MILITARY SPORTS PROGRAM

**The Metal & Muscle EXPO** is FREE and open to all and will feature a paralympic sports clinic, competitive team activities and exhibitors who provide services for people with physical disabilities.

Service men and women returning from Iraq and Afghanistan with permanent physical disabilities, including blind and visually impaired as well as all veterans with a physical disability, are encouraged to attend.

# Demonstrations and activities will include:

- Sitting Volleyball
- Power Soccer
- Challenge Slalom
- Wheelchair Ruby
- Judo for the Blind
- Air Gun Competition
- Wheelchair Basketball
- Wheelchair Racing
  - Amputee Walking/Running Clinic

Events are offered for participation by both able-bodied and persons with disabilities. For more information contact Chuck French (832) 395-7325 or charles.french@houstontx.gov.

This program was funded in part by a grant from the U.S. Department of Veteran Affairs.