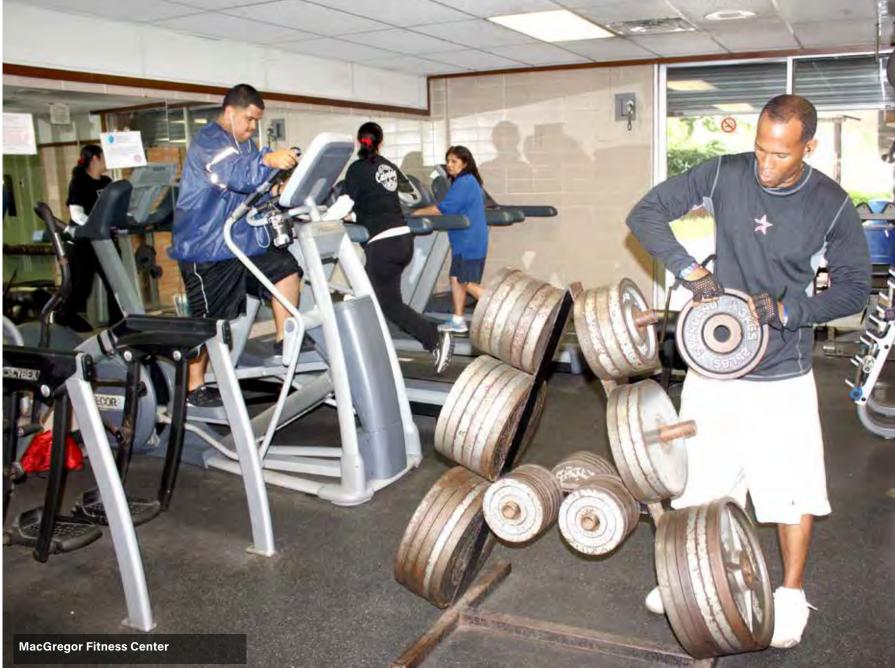

### **MacGregor Fitness Center**

The MacGregor Park Fitness Center is located inside MacGregor Park. The facility is equipped with full-service weight room equipment.

Showers and lockers are available next door at the Homer Ford Tennis Center for a \$ .75 fee each.

A covered, full-court basketball pavilion and a 1.25 mile jogging trail are conveniently located near the center.

| Ages:          | 18 - Older *          |
|----------------|-----------------------|
| Fee:           | No membership fees    |
| Program Dates: | Year Round            |
| Hours:         | 10:00 am - 2:00 pm, S |
| Location:      | MacGregor (KM 534K)   |
|                | 5225 Calhoun, 77021   |
| Information:   | (713) 747-8650        |
|                |                       |