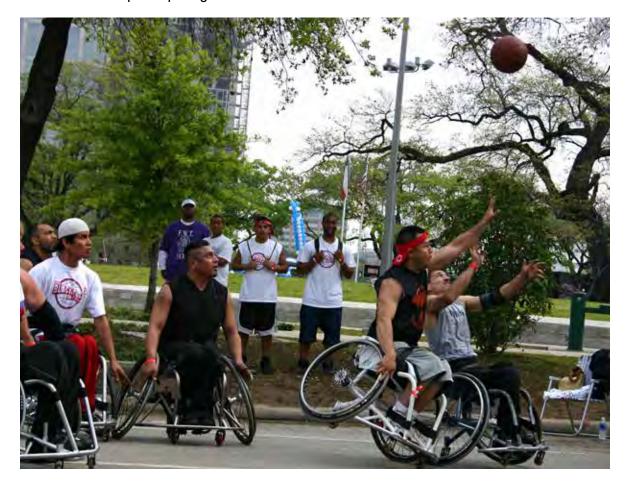

# HOUSTON PARKS ANDRECREATION DEPARTMENT & U.S. PARALYMPIC MILITARY SPORTS PROGRAM

**The Metal & Muscle EXPO** is FREE and open to all and will feature a paralympic sports clinic, competitive team activities and exhibitors who provide services for people with physical disabilities.

Service men and women returning from Iraq and Afghanistan with permanent physical disabilities, including blind and visually impaired as well as all veterans with a physical disability, are encouraged to attend.

# Demonstrations and activities will include:

- Sitting Volleyball
- Power Soccer
- Challenge Slalom
- Wheelchair Ruby
- Judo for the Blind
- Air Gun Competition
- Wheelchair Basketball
- Wheelchair Racing
  - Amputee Walking/Running Clinic

Events are offered for participation by both able-bodied and persons with disabilities. For more information contact Chuck French (832) 395-7325 or charles.french@houstontx.gov.

This program was funded in part by a grant from the U.S. Department of Veteran Affairs.