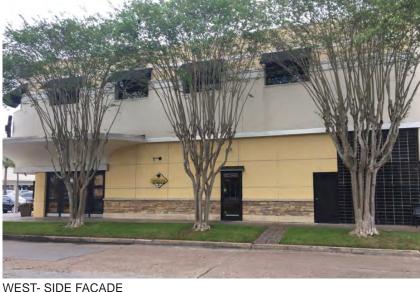

NORTH- ENTRY FACADE

WEST- SIDE FACADE

SOUTH & WEST FACADE

EAST- SIDE FACADE

**EXISTING NORTH FACING MONUMENT SIGN** 

Existing Site View with Cross Streets Shown

Enlarged Existing Site Plan View

Proposed Site Plan

Exterior modifications will maintain historical features of the building including the curved soffit & aluminim banding, black glazed subway tile, and off-white stucco to match the majority of the center.

As the proposed flagship restauraunt, Perry's will introduce some brand elements, while maintaining protected historical features. These new elements include signage, decorative metal screens, and a texas limestone tile accent. Additionally, a movable glass wall system will open up the restaurant to the exterior in limited areas.