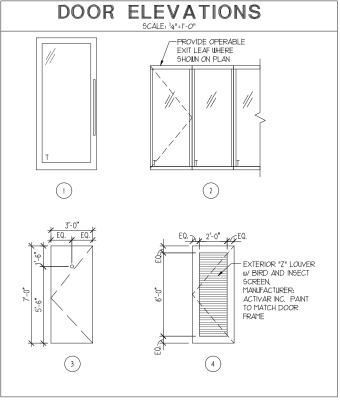

NOTES AND LOCATION

EXTERIDE OPERABLE ALINAS. JIND DII

3505 RVA USE 

NOTES AND LICENSES.

BRONZE 140 1 EMP GL455

Houston, TX

| TILE                                                                                                                                                | ~ ATER AL                                                                                                                                                                                                                                                                                                                                                                                                                                                                                                                                                                                                                                                                                                                                                                                                                                                                                                                                                                                                                                                                                                                                                                                                                                                                                                                                                                                                                                                                                                                                                                                                                                                                                                                                                                                                                                                                                                                                                                                                                                                                                                                      | SWEACHER              | COLOR NUTBER                                                                                                     | 4771                                                                   | PRESE                                                                                                                                                                                                                          | NOTE: AND LOCATION                                                                                           |
|-----------------------------------------------------------------------------------------------------------------------------------------------------|--------------------------------------------------------------------------------------------------------------------------------------------------------------------------------------------------------------------------------------------------------------------------------------------------------------------------------------------------------------------------------------------------------------------------------------------------------------------------------------------------------------------------------------------------------------------------------------------------------------------------------------------------------------------------------------------------------------------------------------------------------------------------------------------------------------------------------------------------------------------------------------------------------------------------------------------------------------------------------------------------------------------------------------------------------------------------------------------------------------------------------------------------------------------------------------------------------------------------------------------------------------------------------------------------------------------------------------------------------------------------------------------------------------------------------------------------------------------------------------------------------------------------------------------------------------------------------------------------------------------------------------------------------------------------------------------------------------------------------------------------------------------------------------------------------------------------------------------------------------------------------------------------------------------------------------------------------------------------------------------------------------------------------------------------------------------------------------------------------------------------------|-----------------------|------------------------------------------------------------------------------------------------------------------|------------------------------------------------------------------------|--------------------------------------------------------------------------------------------------------------------------------------------------------------------------------------------------------------------------------|--------------------------------------------------------------------------------------------------------------|
| 1.7                                                                                                                                                 | (0.044)<br>61-<br>6044<br>745                                                                                                                                                                                                                                                                                                                                                                                                                                                                                                                                                                                                                                                                                                                                                                                                                                                                                                                                                                                                                                                                                                                                                                                                                                                                                                                                                                                                                                                                                                                                                                                                                                                                                                                                                                                                                                                                                                                                                                                                                                                                                                  | AL DISON<br>SOLUTIONS | CE AN END TE                                                                                                     | 25' THICK<br>IN INHI<br>VARIES 4'<br>7" 8' 4 3'<br>VARIES 4<br>5" 6' 1 | OIGEDED EN SILI VICTUR FOLOZIO DE MATICA LATICRETE EN PARABLE BEGE APPLES TOMAS OF OTHER MATICAL SETTING APPLES TOMAS OF OTHER MATICAL SETTING APPLES TOMAS OF OTHER MATICAL SETTING APPLES TO APPLES TOMAS OF THE MATICAL SET | EXERGRANTS A TERMINE<br>THE TOTAL TOTAL<br>BITS AND INTINSTRUCT<br>AVER FACE TO CASTON<br>APCHILCES APPROVAL |
| 13                                                                                                                                                  | 40 010 1240<br>082 (2 423/2)                                                                                                                                                                                                                                                                                                                                                                                                                                                                                                                                                                                                                                                                                                                                                                                                                                                                                                                                                                                                                                                                                                                                                                                                                                                                                                                                                                                                                                                                                                                                                                                                                                                                                                                                                                                                                                                                                                                                                                                                                                                                                                   | 011                   | BACK                                                                                                             | BAIG<br>Exist                                                          | MAICH<br>EXIST                                                                                                                                                                                                                 | MATCH DISTING THE SHEET WILL<br>MATCH DISTING THE CO. T. I.                                                  |
| MET                                                                                                                                                 | ALS                                                                                                                                                                                                                                                                                                                                                                                                                                                                                                                                                                                                                                                                                                                                                                                                                                                                                                                                                                                                                                                                                                                                                                                                                                                                                                                                                                                                                                                                                                                                                                                                                                                                                                                                                                                                                                                                                                                                                                                                                                                                                                                            |                       |                                                                                                                  |                                                                        |                                                                                                                                                                                                                                |                                                                                                              |
| <e.,< td=""><td>MATERIAL</td><td>MANUFACTURES</td><td>COLOR NUMBER</td><td>THE PERSON NAMED IN</td><td>-NISH</td><td>NOTES AND LOCATION</td></e.,<> | MATERIAL                                                                                                                                                                                                                                                                                                                                                                                                                                                                                                                                                                                                                                                                                                                                                                                                                                                                                                                                                                                                                                                                                                                                                                                                                                                                                                                                                                                                                                                                                                                                                                                                                                                                                                                                                                                                                                                                                                                                                                                                                                                                                                                       | MANUFACTURES          | COLOR NUMBER                                                                                                     | THE PERSON NAMED IN                                                    | -NISH                                                                                                                                                                                                                          | NOTES AND LOCATION                                                                                           |
| 701                                                                                                                                                 | CENTANG EXPENSE<br>PALL STRONG                                                                                                                                                                                                                                                                                                                                                                                                                                                                                                                                                                                                                                                                                                                                                                                                                                                                                                                                                                                                                                                                                                                                                                                                                                                                                                                                                                                                                                                                                                                                                                                                                                                                                                                                                                                                                                                                                                                                                                                                                                                                                                 | HANZ W.               | 5 lon kittins                                                                                                    | 100                                                                    | DARK BRONZE                                                                                                                                                                                                                    | 7K(\$180K)                                                                                                   |
|                                                                                                                                                     | CHEST THE                                                                                                                                                                                                                                                                                                                                                                                                                                                                                                                                                                                                                                                                                                                                                                                                                                                                                                                                                                                                                                                                                                                                                                                                                                                                                                                                                                                                                                                                                                                                                                                                                                                                                                                                                                                                                                                                                                                                                                                                                                                                                                                      | KAMER                 | CDSCSS-SELAN-I<br>INTERPLECIAL STATE<br>PROFILE COLOR STATE<br>INTERPLECIAL STATE                                | ĭ                                                                      | COLOR: DARK ANDOHAD<br>BRYNN F 40                                                                                                                                                                                              | TIMODYIN.                                                                                                    |
| 813                                                                                                                                                 | ESTE NITEL                                                                                                                                                                                                                                                                                                                                                                                                                                                                                                                                                                                                                                                                                                                                                                                                                                                                                                                                                                                                                                                                                                                                                                                                                                                                                                                                                                                                                                                                                                                                                                                                                                                                                                                                                                                                                                                                                                                                                                                                                                                                                                                     | CAMEST                | NON-THERMAL/8075TL<br>BOLOTIK LINDOLE<br>77TT GET - (TKAMA<br>ETGETRAN GENTL<br>STORTSON GENTL<br>STORTSON GENTL |                                                                        | CIL COLOUTS MICHAELD<br>BRONZE 40                                                                                                                                                                                              | TINDONI<br>DESCRIPTION                                                                                       |
| M/C                                                                                                                                                 | FREEDRANDS CONTROL OF THE PROPERTY OF THE PROP | 31.                   | 1,200                                                                                                            |                                                                        |                                                                                                                                                                                                                                | EXTERIOR GOREENS  WITH SHIPPERST BRACING                                                                     |
| 416                                                                                                                                                 | 95.80°518<br>01380                                                                                                                                                                                                                                                                                                                                                                                                                                                                                                                                                                                                                                                                                                                                                                                                                                                                                                                                                                                                                                                                                                                                                                                                                                                                                                                                                                                                                                                                                                                                                                                                                                                                                                                                                                                                                                                                                                                                                                                                                                                                                                             |                       |                                                                                                                  |                                                                        | PERMIT PARTY CON                                                                                                                                                                                                               |                                                                                                              |
| `-é                                                                                                                                                 | 1514<br>10916                                                                                                                                                                                                                                                                                                                                                                                                                                                                                                                                                                                                                                                                                                                                                                                                                                                                                                                                                                                                                                                                                                                                                                                                                                                                                                                                                                                                                                                                                                                                                                                                                                                                                                                                                                                                                                                                                                                                                                                                                                                                                                                  |                       |                                                                                                                  |                                                                        | THE RESIDENCE CON.                                                                                                                                                                                                             | THAN SEETING PARTY                                                                                           |
| -                                                                                                                                                   | SOOR THINGS                                                                                                                                                                                                                                                                                                                                                                                                                                                                                                                                                                                                                                                                                                                                                                                                                                                                                                                                                                                                                                                                                                                                                                                                                                                                                                                                                                                                                                                                                                                                                                                                                                                                                                                                                                                                                                                                                                                                                                                                                                                                                                                    | STORTUNG DOW          |                                                                                                                  |                                                                        | BRONZE NO - TEN GLAM                                                                                                                                                                                                           | EXTERIOR                                                                                                     |
| 1.5                                                                                                                                                 | EXTRINSPLAM<br>SELIMENT DOOR                                                                                                                                                                                                                                                                                                                                                                                                                                                                                                                                                                                                                                                                                                                                                                                                                                                                                                                                                                                                                                                                                                                                                                                                                                                                                                                                                                                                                                                                                                                                                                                                                                                                                                                                                                                                                                                                                                                                                                                                                                                                                                   |                       |                                                                                                                  |                                                                        | BLACK                                                                                                                                                                                                                          | ESTERIOR MEST                                                                                                |
| 45%                                                                                                                                                 | Septimon ROM                                                                                                                                                                                                                                                                                                                                                                                                                                                                                                                                                                                                                                                                                                                                                                                                                                                                                                                                                                                                                                                                                                                                                                                                                                                                                                                                                                                                                                                                                                                                                                                                                                                                                                                                                                                                                                                                                                                                                                                                                                                                                                                   | ACT VALLE.            | A TOWNS IN THE SOURCE IN                                                                                         |                                                                        | 0.49.                                                                                                                                                                                                                          | ±3/54/18/30/00/                                                                                              |
| MIS                                                                                                                                                 | C.                                                                                                                                                                                                                                                                                                                                                                                                                                                                                                                                                                                                                                                                                                                                                                                                                                                                                                                                                                                                                                                                                                                                                                                                                                                                                                                                                                                                                                                                                                                                                                                                                                                                                                                                                                                                                                                                                                                                                                                                                                                                                                                             |                       | <u>'</u>                                                                                                         |                                                                        |                                                                                                                                                                                                                                |                                                                                                              |
| ⟨⊦`                                                                                                                                                 | MATERIA                                                                                                                                                                                                                                                                                                                                                                                                                                                                                                                                                                                                                                                                                                                                                                                                                                                                                                                                                                                                                                                                                                                                                                                                                                                                                                                                                                                                                                                                                                                                                                                                                                                                                                                                                                                                                                                                                                                                                                                                                                                                                                                        | MANUFACTURES          | R COLOR NUMBER                                                                                                   | MARK                                                                   | FINISH                                                                                                                                                                                                                         | HOTES AND LOCATION                                                                                           |
| 51-1                                                                                                                                                | STUCCC                                                                                                                                                                                                                                                                                                                                                                                                                                                                                                                                                                                                                                                                                                                                                                                                                                                                                                                                                                                                                                                                                                                                                                                                                                                                                                                                                                                                                                                                                                                                                                                                                                                                                                                                                                                                                                                                                                                                                                                                                                                                                                                         | TED                   | MATCH LL'S<br>SAMPLE                                                                                             | TBD                                                                    | HATC-L_S<br>SPETAS                                                                                                                                                                                                             | NEL STUCCO TO MATCH NEUTRAL                                                                                  |
| E                                                                                                                                                   | ALUTINUT RAILING                                                                                                                                                                                                                                                                                                                                                                                                                                                                                                                                                                                                                                                                                                                                                                                                                                                                                                                                                                                                                                                                                                                                                                                                                                                                                                                                                                                                                                                                                                                                                                                                                                                                                                                                                                                                                                                                                                                                                                                                                                                                                                               |                       | 1326                                                                                                             |                                                                        | DWK NEXT                                                                                                                                                                                                                       |                                                                                                              |
| P. 4                                                                                                                                                | PLANTER<br>PLANTER<br>PAROJANT                                                                                                                                                                                                                                                                                                                                                                                                                                                                                                                                                                                                                                                                                                                                                                                                                                                                                                                                                                                                                                                                                                                                                                                                                                                                                                                                                                                                                                                                                                                                                                                                                                                                                                                                                                                                                                                                                                                                                                                                                                                                                                 | ATTICE                | SAKTIK 69<br>SAKRESSAK                                                                                           | d,                                                                     | BLACK<br>POIDER<br>COAT                                                                                                                                                                                                        | AV JR. DESCRIPTION AND CO.                                                                                   |