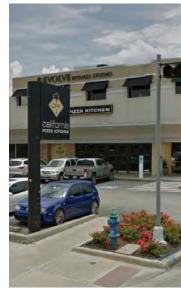

### **EXTERIOR SCOPE**

The site is located at 1997 West Gray St. in the River Oaks Shopping Center.

The proposed project scope consists of first and second floor alterations of an existing building into a new Perry's Steakhouse & Grille flagship restaurant. There is currently an occupied California Pizza Kitchen restaurant on the 1st level, and a vacant fitness studio on the second level.