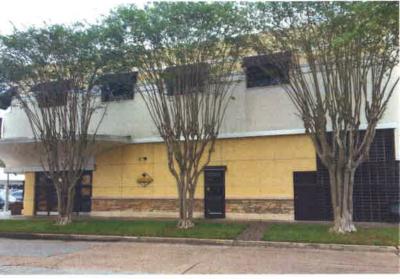

### **EXTERIOR SCOPE**

The site is located at 1997 West Gray St. in the River Oaks Shopping Center.

The proposed project scope consists of first and second floor alterations of an existing building into a new Perry's Steakhouse & Grille flagship restaurant. There is currently an occupied California Pizza Kitchen restaurant on the 1st level, and a vacant fitness studio on the second level.

Exterior modifications will maintain historical features of the building including the curved soffit & aluminim banding, black glazed subway tile, and off-white stucco to match the majority of the center.

As the proposed flagship restauraunt, Perry's will introduce some brand elements, while maintaining protected historical features. These new elements include signage, decorative metal screens, and a texas limestone tile accent. Additionally, a movable glass wall system will open up the restaurant to the exterior in limited areas.