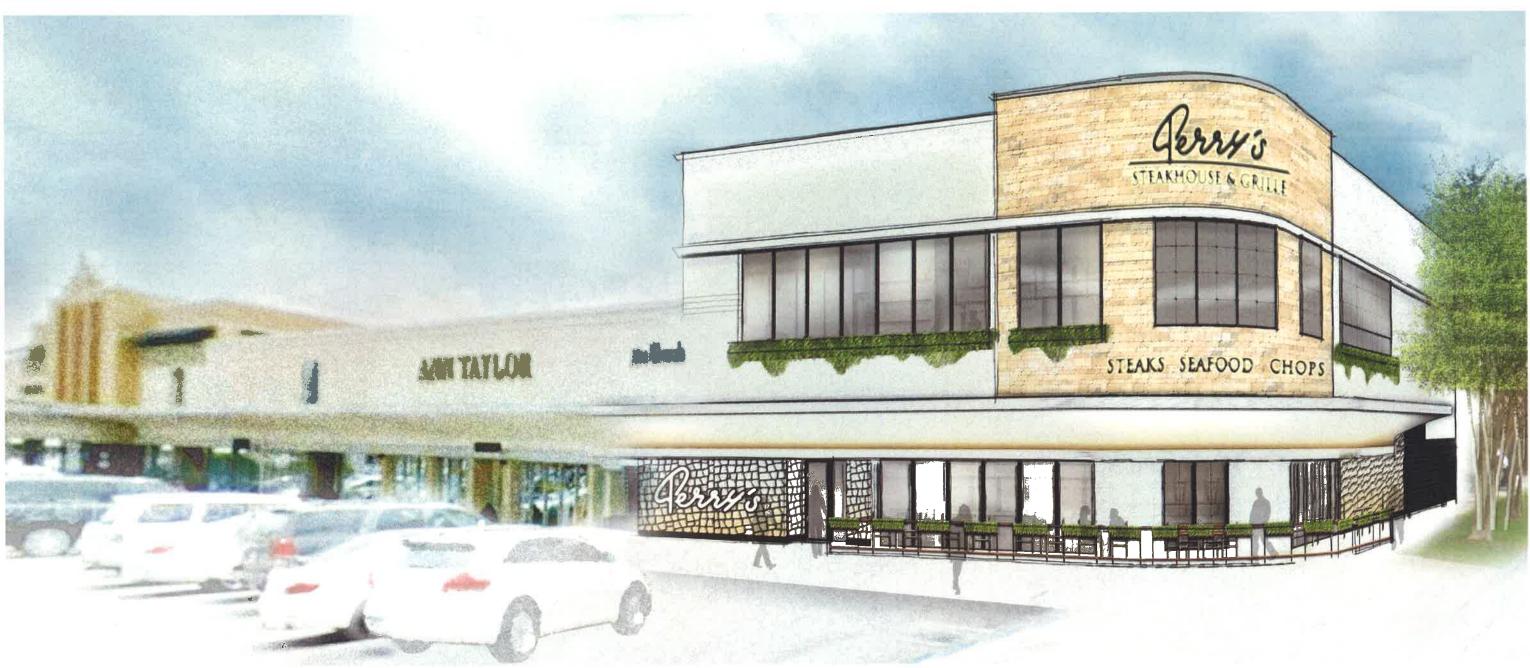

### **EXTERIOR SCOPE**

The site is located at 1997 West Gray St. in the River Oaks Shopping Center.

The proposed project scope consists of first and second floor alterations of an existing building into a new Perry's Steakhouse & Grille flagship restaurant. There is currently an occupied California Pizza Kitchen restaurant on the 1st level, and a vacant fitness studio on the second level.

Exterior modifications will maintain historical features of the building including the curved soffit & aluminim banding, black glazed subway tile, and off-white stucco to match the majority of the center.

As the proposed flagship restauraunt, Perry's will introduce some brand elements, while maintaining protected historical features. These new elements include signage, decorative metal screens, and a texas limestone tile accent. Additionally, a movable glass wall system will open up the restaurant to the exterior in limited areas.