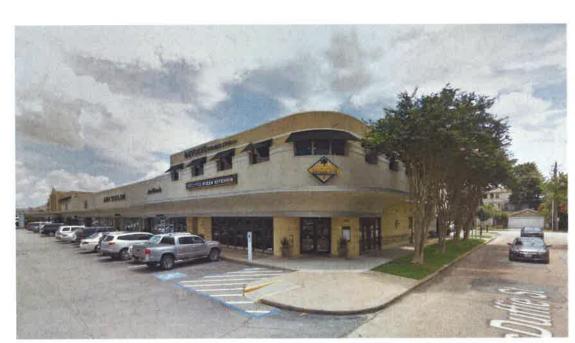

### **EXTERIOR SCOPE**

The site is located at 1997 West Gray St. in the River Oaks Shopping Center.

The proposed project scope consists of first and second floor alterations of an existing building into a new Perry's Steakhouse & Grille flagship restaurant. There is currently an occupied California Pizza Kitchen restaurant on the 1st level, and a vacant fitness studio on the second level.