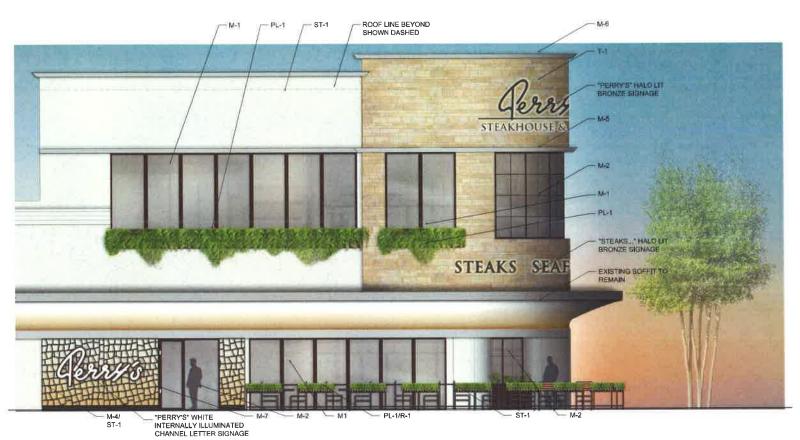

Exterior modifications will maintain historical features of the building including the curved soffit & aluminim banding, black glazed subway tile, and off-white stucco to match the majority of the center.

As the proposed flagship restauraunt, Perry's will introduce some brand elements, while maintaining protected historical features. These new elements include signage, decorative metal screens, and a texas limestone tile accent. Additionally, a movable glass wall system will open up the restaurant to the exterior in limited areas.

Perry's is proposing raising the 2nd level structure height due to current deck heights that prohibit commercial restaurant use.

The proposal also includes enclosing a portion of the existing CPK service yard in order to gain the area needed for their back of house & kitchen.