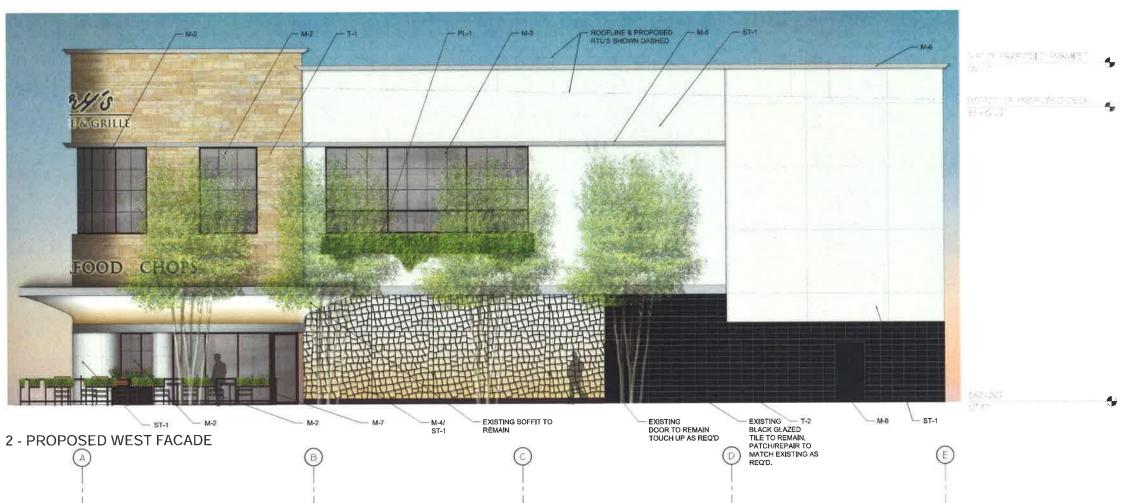

Exterior modifications will maintain historical features of the building including the curved soffit & aluminim banding, black glazed subway tile, and off-white stucco to match the majority of the center.

WEST FACADE EXISTING

2 - REMOVAL ELEVATION WEST FACADE

**Exterior Elevation** SC: 3/32" = 1'-0" May 24, 2017

DOR OF RECORDS TAKEN ESTONIO PROPOSED DEON PLATES EXCENSIVE THE CHESS WHEN WE WANTED MASSAGED HE HES METALS NONE: AND LOCATION TAMEAS HER COLOR MEDER THE MATERIA DESCRIPTION OF SHEER atten or ANTONE PROMPETATION OF EXPRESSED STREETS BRACKS The MAL COPYO EXPERIMENT DATESCO BOX MISC. MATERIA 19900 TELLS LOG TO MATCH NOT HALL MALL STANDARD SPOUND