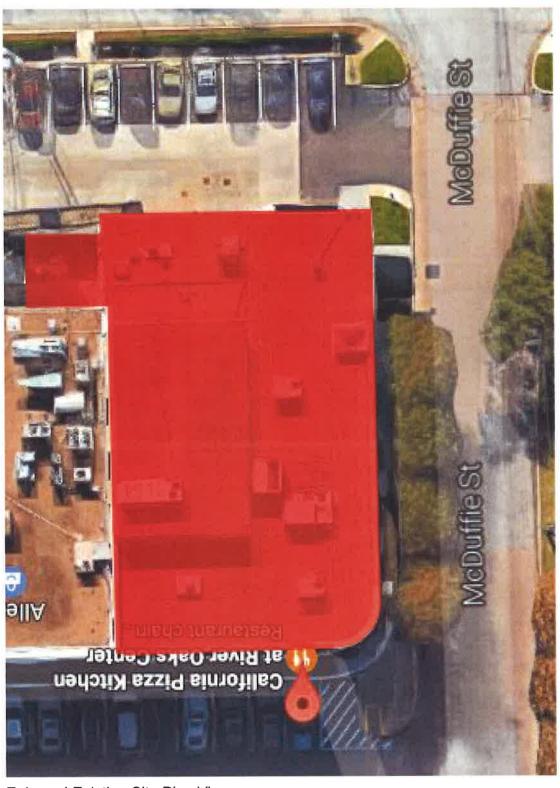

NORTH- ENTRY FACADE

WEST- SIDE FACADE

SOUTH & WEST FACADE

EAST- SIDE FACADE

**EXISTING NORTH FACING MONUMENT SIGN** 

Existing Site View with Cross Streets Shown

Enlarged Existing Site Plan View

Proposed Site Plan