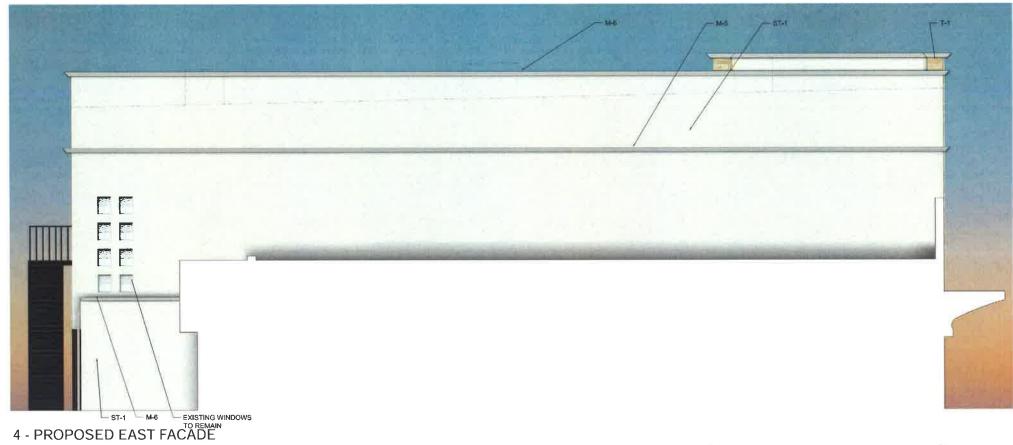

Exterior modifications will maintain historical features of the building including the curved soffit & aluminim banding, black glazed subway tile, and off-white stucco to match the majority of the center.

As the proposed flagship restauraunt, Perry's will introduce some brand elements, while maintaining protected historical features. These new elements include signage, decorative metal screens, and a texas limestone tile accent. Additionally, a movable glass wall system will open up the restaurant to the exterior in limited areas.

EQUIPMENT WITH NEW AS REQ'D

EXISTING ROOF DRAINS &

MECHANICAL

**Exterior Elevation** SC: 3/32" = 1'-0" May 24, 2017

REMOVE & REPLACE

EXISTING SERVICE YARD FENCE WITH NEW

STUCCO WALLS AND ROOF

4 - REMOVAL ELEVATION EAST FACADE