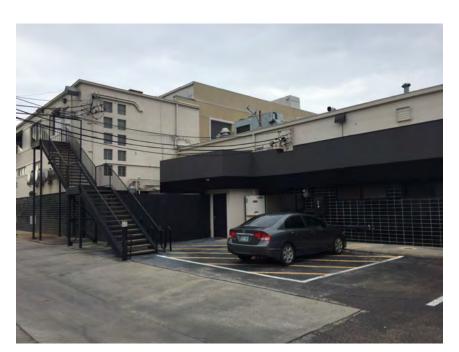

### **EXTERIOR SCOPE**

The site is located at 1997 West Gray St. in the River Oaks Shopping Center.

The proposed project scope consists of first and second floor alterations of an existing building into a new Perry's Steakhouse & Grille flagship restaurant. There is currently an occupied California Pizza Kitchen restaurant on the 1st level, and a vacant fitness studio on the second level.

Exterior modifications will maintain historical features of the building including the curved soffit & aluminim banding, black glazed subway tile, and off-white stucco to match the majority of the center.

NORTH- ENTRY FACADE

WEST- SIDE FACADE

SOUTH & WEST FACADE

EAST- SIDE FACADE

**EXISTING NORTH FACING MONUMENT SIGN** 

Existing Site View with Cross Streets Shown

Enlarged Existing Site Plan View

Proposed Site Plan