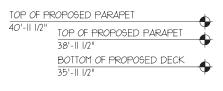

N

T/PROPOSED
PMINPLI
EL +11747 **D**-BUPROPOSED DESK EL +135511-00\* Proposed Roof Plan

Photo of Existing Roof (Not To Scale)

Roof Plan SC: 1/16" = 1'-0" May 24, 2017

EXISTING NORTH- ENTRY FACADE

TOTAL OF THE PROPERTY OF A PARTY. BUTCH OF PROPERTY LESS.

1 - PROPOSED NORTH FACADE AT ENTRY

1 - REMOVAL ELEVATION NORTH FACADE

**Exterior Elevation** SC: 3/32" = 1'-0" May 24, 2017

METALS

THA PREPARED A APPEAL SCREEN

THE PARTIES OF THE PA

511 37850

HATEHAL