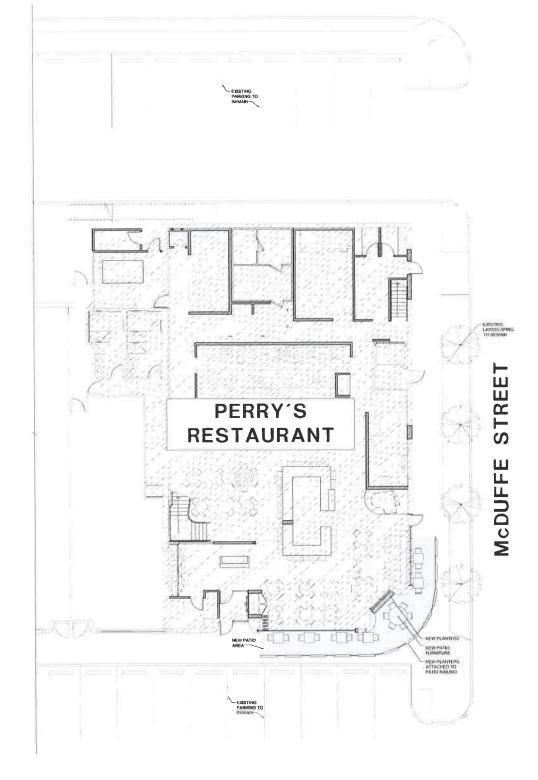

### **EXTERIOR SCOPE**

The site is located at 1997 West Gray St. in the River Oaks Shopping Center.

The proposed project scope consists of first and second floor alterations of an existing building into a new Perry's Steakhouse & Grille flagship restaurant. There is currently an occupied California Pizza Kitchen restaurant on the 1st level, and a vacant fitness studio on the second level.

Exterior modifications will maintain historical features of the building including the curved soffit & aluminim banding, black glazed subway tile, and off-white stucco to match the majority of the center.

As the proposed flagship restauraunt, Perry's will introduce some brand elements, while maintaining protected historical features. These new elements include signage, decorative metal screens, and a texas limestone tile accent. Additionally, a movable glass wall system will open up the restaurant to the exterior in limited areas.

Perry's is proposing raising the 2nd level structure height due to current deck heights that prohibit commercial restaurant use.

The proposal also includes enclosing a portion of the existing CPK service yard in order to gain the area needed for their back of house & kitchen.