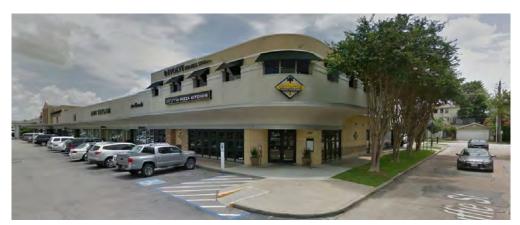

### **EXTERIOR SCOPE**

The site is located at 1997 West Gray St. in the River Oaks Shopping Center.

The proposed project scope consists of first and second floor alterations of an existing building into a new Perry's Steakhouse & Grille flagship restaurant. There is currently an occupied California Pizza Kitchen restaurant on the 1st level, and a vacant fitness studio on the second level.

NORTH- ENTRY FACADE

WEST- SIDE FACADE

SOUTH & WEST FACADE

EAST- SIDE FACADE

**EXISTING NORTH FACING MONUMENT SIGN** 

Existing Site View with Cross Streets Shown

Enlarged Existing Site Plan View

Proposed Site Plan