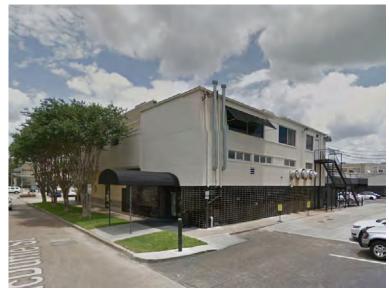

NORTH- ENTRY FACADE

WEST- SIDE FACADE

SOUTH & WEST FACADE

EAST- SIDE FACADE

**EXISTING NORTH FACING MONUMENT SIGN** 

Existing Site View with Cross Streets Shown

Enlarged Existing Site Plan View

Proposed Site Plan

WEST FACADE EXISTING

2 - REMOVAL ELEVATION WEST FACADE

**Exterior Elevation** SC: 3/32" = 1'-0" May 24, 2017

DOR OF RECORDS TAKEN ESTONIO PROPOSED DEON PLATES EXCENSIVE THE CHESS WHEN WE WANTED MASSAGED HE HES METALS NONE: AND LOCATION TAMEAS HER COLOR MEDER THE MATERIA DESCRIPTION OF SHEER atten or ANTONE PROMPETATION OF EXPRESSED STREETS BRACKS The MAL COPYO EXPERIMENT DATESCO BOX MISC. MATERIA 19900 TELLS LOG TO MATCH NOT HALL MALL STANDARD SPOUND