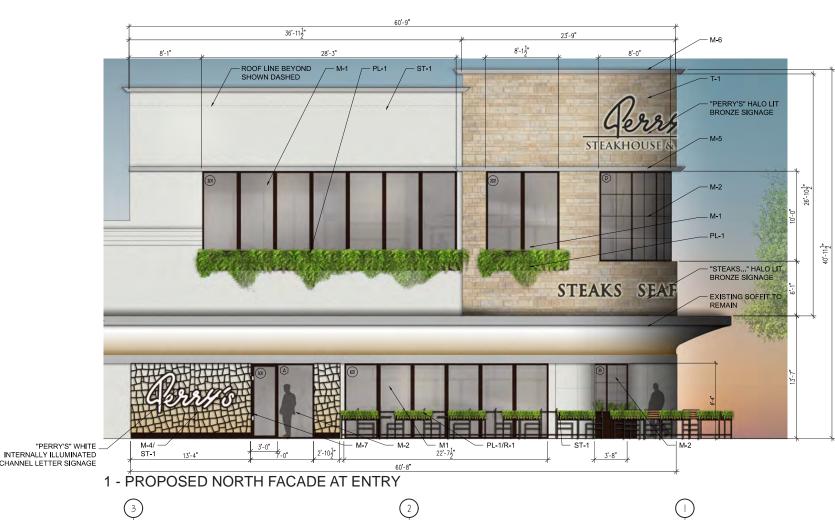

1 - PROPOSED NORTH FACADE AT ENTRY

1 - REMOVAL ELEVATION NORTH FACADE

**Exterior Elevation** SC: 3/32" = 1'-0" May 24, 2017

METALS

THA PREPARED A APPEAL SCREEN

THE PARTIES OF THE PA

511 37850

HATEHAL