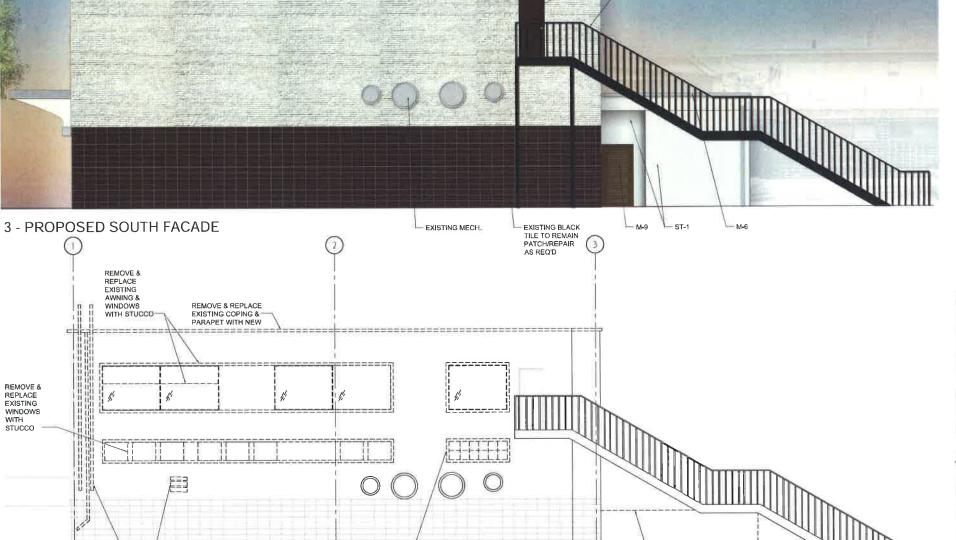

MATERIAL LEGEND

WEST & SOUTH FACADE EXISTING

3 - REMOVAL ELEVATION SOUTH FACADE

EXISTING BLACK

REMOVE &

WINDOWS

REPLACE EXISTING

REMOVE & REPLACE