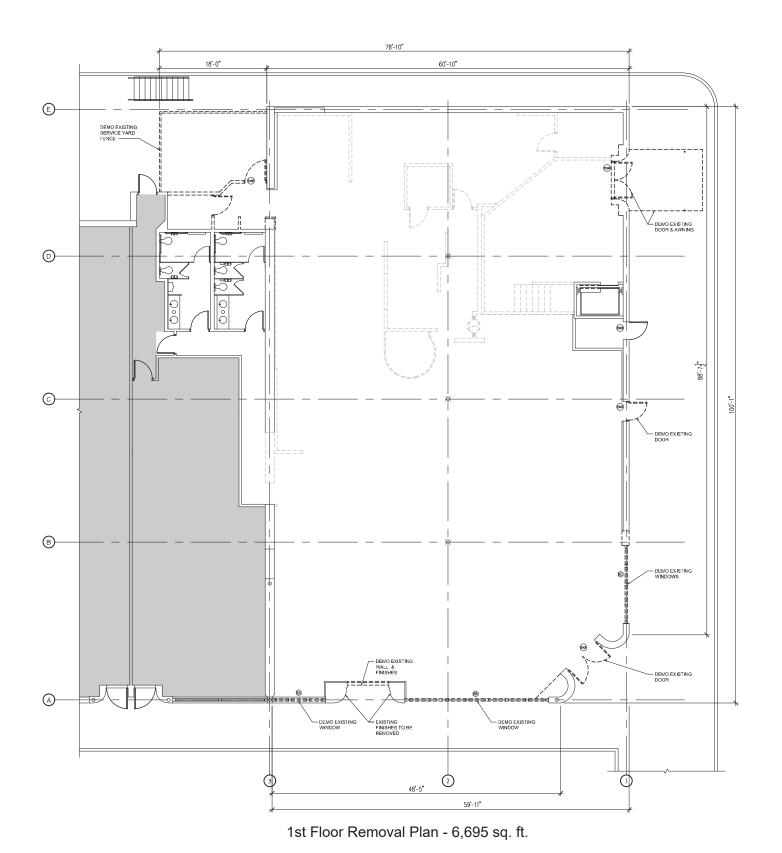

E)-**0**– ©-**B**— REMOVE &
REPLACE EXISTING
WINDOWS WITH
NEW STOREFRONT REPLACE
EXISTING DOOR
WITH NEW
STOREFRONT **A**-3 1st Floor Removal Plan

N

2nd Floor Plan

2nd Level Floor Plans SC: 1/16" = 1'-0" May 24, 2017

### **EXTERIOR SCOPE**

The site is located at 1997 West Gray St. in the River Oaks Shopping Center.

The proposed project scope consists of first and second floor alterations of an existing building into a new Perry's Steakhouse & Grille flagship restaurant. There is currently an occupied California Pizza Kitchen restaurant on the 1st level, and a vacant fitness studio on the second level.

Perry's is proposing raising the 2nd level structure height due to current deck heights that prohibit commercial restaurant use.

The proposal also includes enclosing a portion of the existing CPK service yard in order to gain the area needed for their back of house & kitchen.