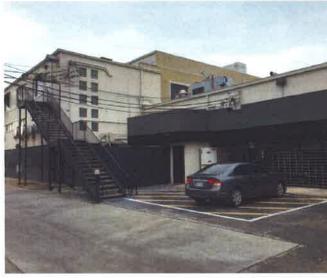

NORTH- ENTRY FACADE

WEST- SIDE FACADE

SOUTH & WEST FACADE

EAST- SIDE FACADE

**EXISTING NORTH FACING MONUMENT SIGN** 

Existing Site View with Cross Streets Shown

Enlarged Existing Site Plan View

Proposed Site Plan