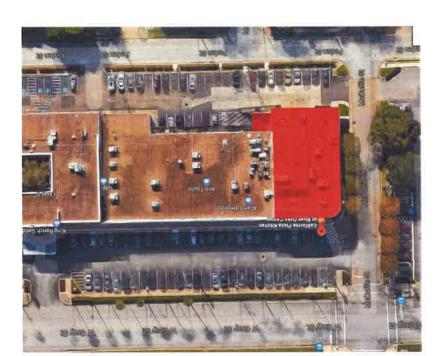

NORTH- ENTRY FACADE

WEST- SIDE FACADE

SOUTH & WEST FACADE

EAST- SIDE FACADE

**EXISTING NORTH FACING MONUMENT SIGN** 

Existing Site View with Cross Streets Shown

Enlarged Existing Site Plan View

Proposed Site Plan