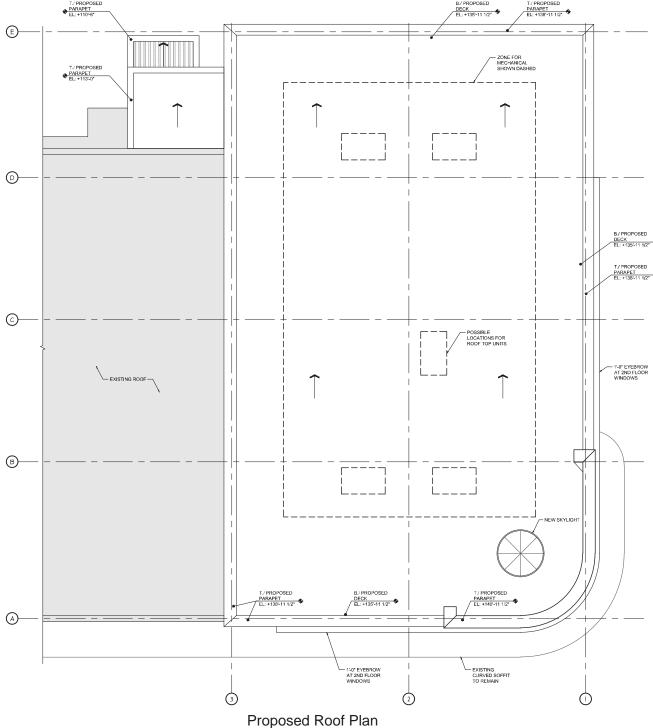

N

T/PROPOSED
PMINPLI
EL +11747 **D**-BUPROPOSED DESK EL +135511-00\* Proposed Roof Plan

Photo of Existing Roof (Not To Scale)

Roof Plan SC: 1/16" = 1'-0" May 24, 2017

EXISTING NORTH- ENTRY FACADE

TOTAL OF THE PROPERTY OF A PARTY. BUTCH OF PROPERTY LESS.