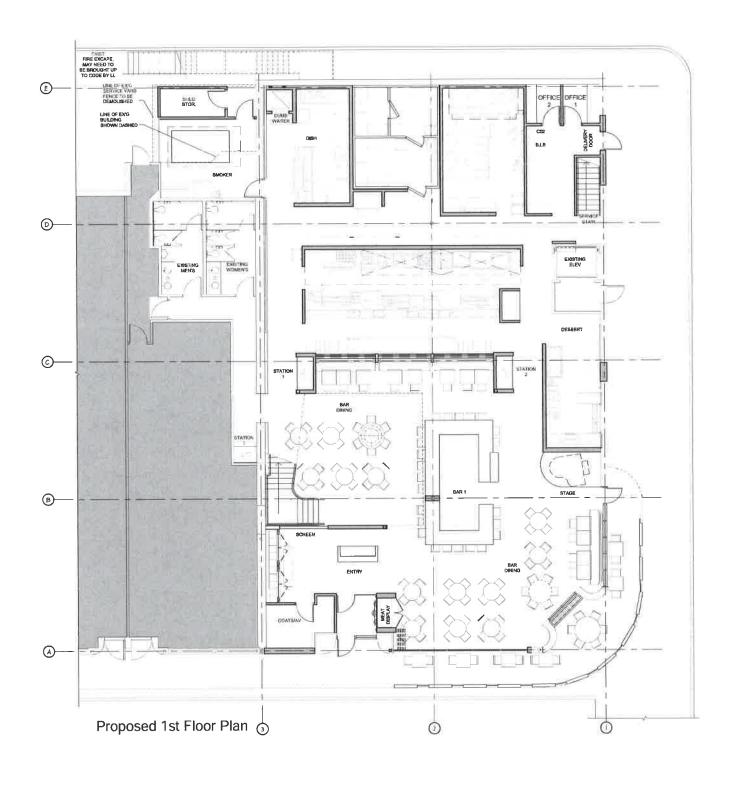

### **EXTERIOR SCOPE**

The site is located at 1997 West Gray St. in the River Oaks Shopping Center.

The proposed project scope consists of first and second floor alterations of an existing building into a new Perry's Steakhouse & Grille flagship restaurant. There is currently an occupied California Pizza Kitchen restaurant on the 1st level, and a vacant fitness studio on the second level.

Exterior modifications will maintain historical features of the building including the curved soffit & aluminim banding, black glazed subway tile, and off-white stucco to match the majority of the center.

As the proposed flagship restauraunt, Perry's will introduce some brand elements, while maintaining protected historical features. These new elements include signage, decorative metal screens, and a texas limestone tile accent. Additionally, a movable glass wall system will open up the restaurant to the exterior in limited areas.

Perry's is proposing raising the 2nd level structure height due to current deck heights that prohibit commercial restaurant use.

The proposal also includes enclosing a portion of the existing CPK service yard in order to gain the area needed for their back of house & kitchen.