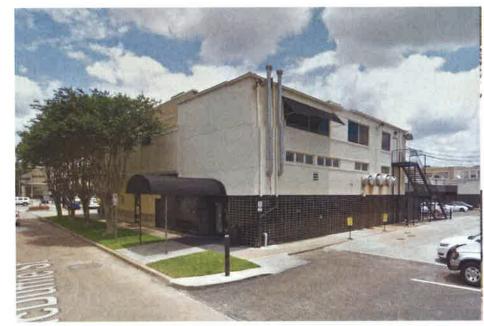

### **EXTERIOR SCOPE**

The site is located at 1997 West Gray St. in the River Oaks Shopping Center.

The proposed project scope consists of first and second floor alterations of an existing building into a new Perry's Steakhouse & Grille flagship restaurant. There is currently an occupied California Pizza Kitchen restaurant on the 1st level, and a vacant fitness studio on the second level.

NORTH- ENTRY FACADE

WEST- SIDE FACADE

SOUTH & WEST FACADE

EAST- SIDE FACADE

**EXISTING NORTH FACING MONUMENT SIGN** 

Existing Site View with Cross Streets Shown

Enlarged Existing Site Plan View

Proposed Site Plan