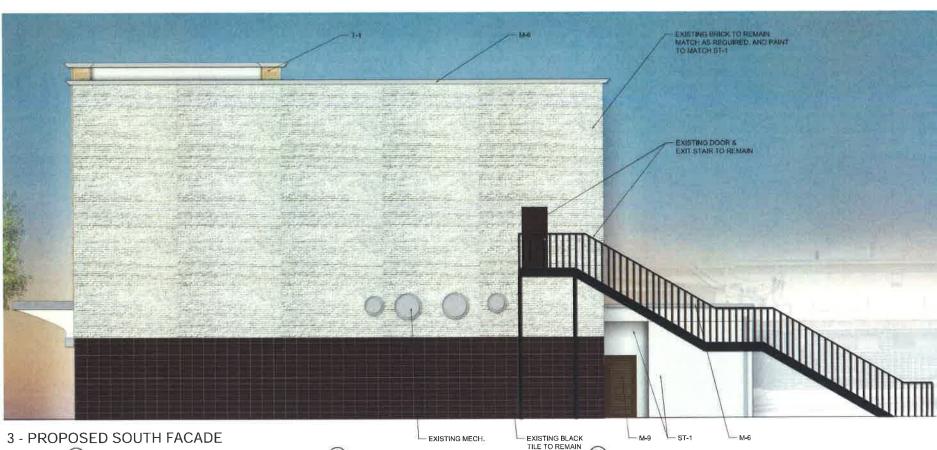

Exterior modifications will maintain historical features of the building including the curved soffit & aluminim banding, black glazed subway tile, and off-white stucco to match the majority of the center.