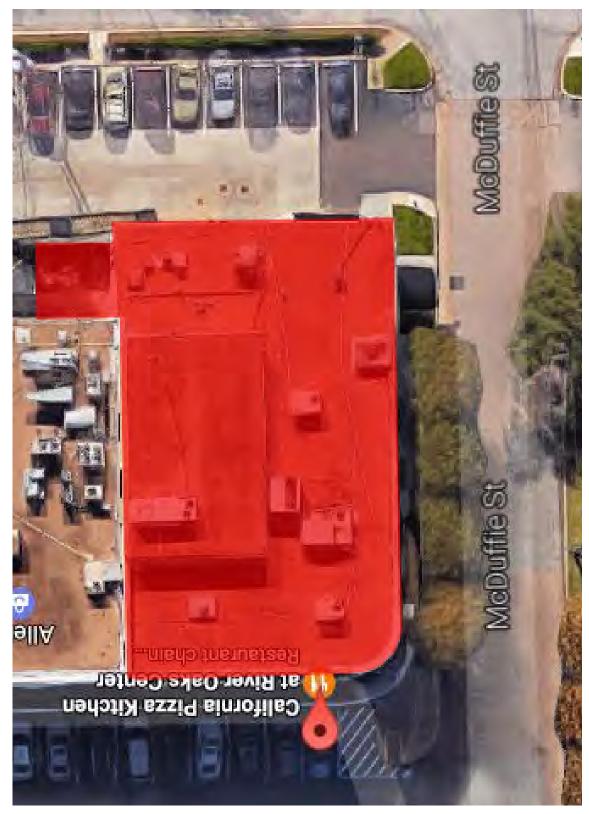

### **EXTERIOR SCOPE**

The site is located at 1997 West Gray St. in the River Oaks Shopping Center.

The proposed project scope consists of first and second floor alterations of an existing building into a new Perry's Steakhouse & Grille flagship restaurant. There is currently an occupied California Pizza Kitchen restaurant on the 1st level, and a vacant fitness studio on the second level.

NORTH- ENTRY FACADE

WEST- SIDE FACADE

SOUTH & WEST FACADE

EAST- SIDE FACADE

**EXISTING NORTH FACING MONUMENT SIGN** 

Existing Site View with Cross Streets Shown

Enlarged Existing Site Plan View

Proposed Site Plan