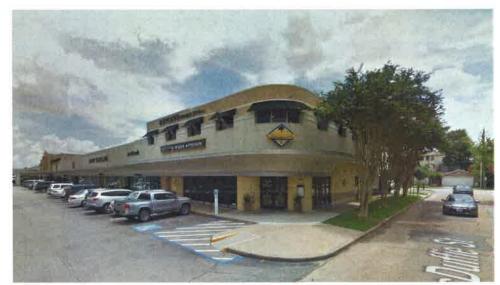

### **EXTERIOR SCOPE**

The site is located at 1997 West Gray St. in the River Oaks Shopping Center.

The proposed project scope consists of first and second floor alterations of an existing building into a new Perry's Steakhouse & Grille flagship restaurant. There is currently an occupied California Pizza Kitchen restaurant on the 1st level, and a vacant fitness studio on the second level.

Exterior modifications will maintain historical features of the building including the curved soffit & aluminim banding, black glazed subway tile, and off-white stucco to match the majority of the center.

As the proposed flagship restauraunt, Perry's will introduce some brand elements, while maintaining protected historical features. These new elements include signage, decorative metal screens, and a texas limestone tile accent. Additionally, a movable glass wall system will open up the restaurant to the exterior in limited areas.