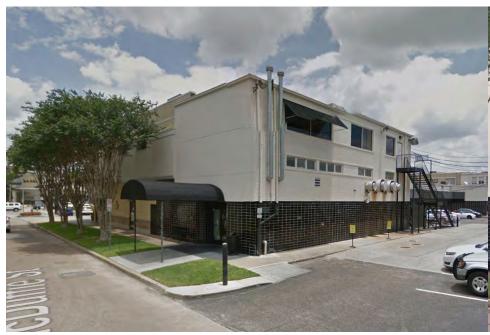

### **EXTERIOR SCOPE**

The site is located at 1997 West Gray St. in the River Oaks Shopping Center.

The proposed project scope consists of first and second floor alterations of an existing building into a new Perry's Steakhouse & Grille flagship restaurant. There is currently an occupied California Pizza Kitchen restaurant on the 1st level, and a vacant fitness studio on the second level.

NORTH- ENTRY FACADE

WEST- SIDE FACADE

SOUTH & WEST FACADE

EAST- SIDE FACADE

**EXISTING NORTH FACING MONUMENT SIGN** 

Existing Site View with Cross Streets Shown

Enlarged Existing Site Plan View

Proposed Site Plan