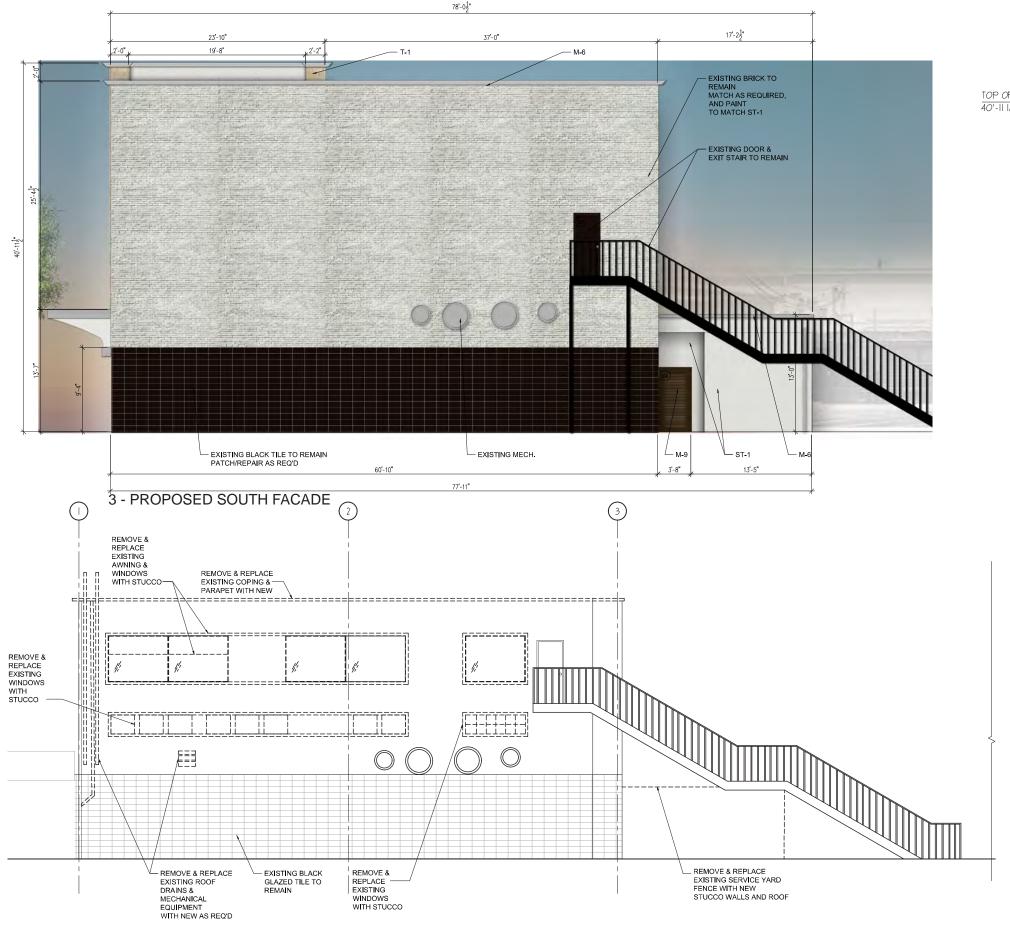

Exterior modifications will maintain historical features of the building including the curved soffit & aluminim banding, black glazed subway tile, and off-white stucco to match the majority of the center.

As the proposed flagship restauraunt, Perry's will introduce some brand elements, while maintaining protected historical features. These new elements include signage, decorative metal screens, and a texas limestone tile accent. Additionally, a movable glass wall system will open up the restaurant to the exterior in limited areas.

Perry's is proposing raising the 2nd level structure height due to current deck heights that prohibit commercial restaurant use.

The proposal also includes enclosing a portion of the existing CPK service yard in order to gain the area needed for their back of house & kitchen.

MATERIAL LEGEND

WEST & SOUTH FACADE EXISTING

3 - REMOVAL ELEVATION SOUTH FACADE

EXISTING BLACK

REMOVE &

WINDOWS

REPLACE EXISTING

REMOVE & REPLACE

EQUIPMENT WITH NEW AS REQ'D

EXISTING ROOF DRAINS &

MECHANICAL

**Exterior Elevation** SC: 3/32" = 1'-0" May 24, 2017

REMOVE & REPLACE

EXISTING SERVICE YARD FENCE WITH NEW

STUCCO WALLS AND ROOF

4 - REMOVAL ELEVATION EAST FACADE