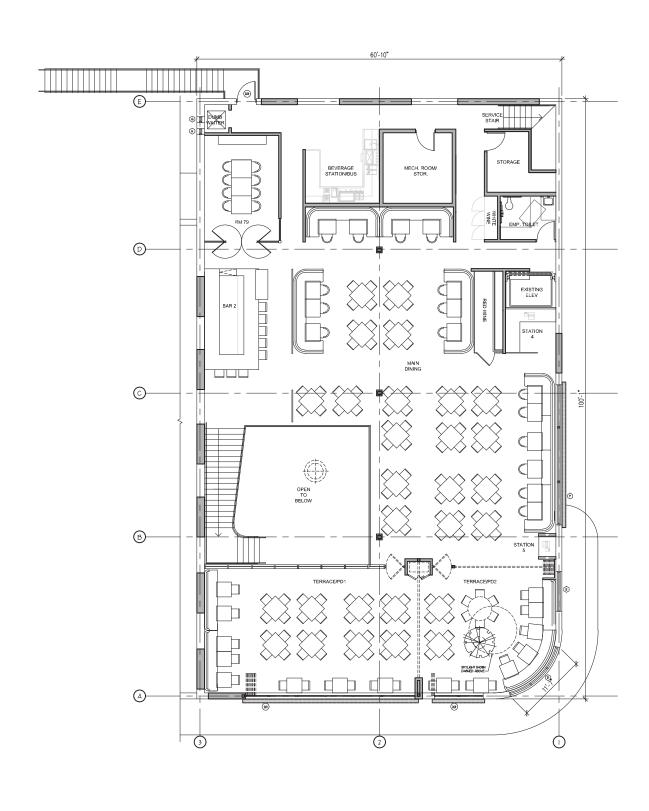

E)-**0**– ©-**B**— REMOVE &
REPLACE EXISTING
WINDOWS WITH
NEW STOREFRONT REPLACE
EXISTING DOOR
WITH NEW
STOREFRONT **A**-3 1st Floor Removal Plan

N

2nd Floor Plan

2nd Level Floor Plans SC: 1/16" = 1'-0" May 24, 2017