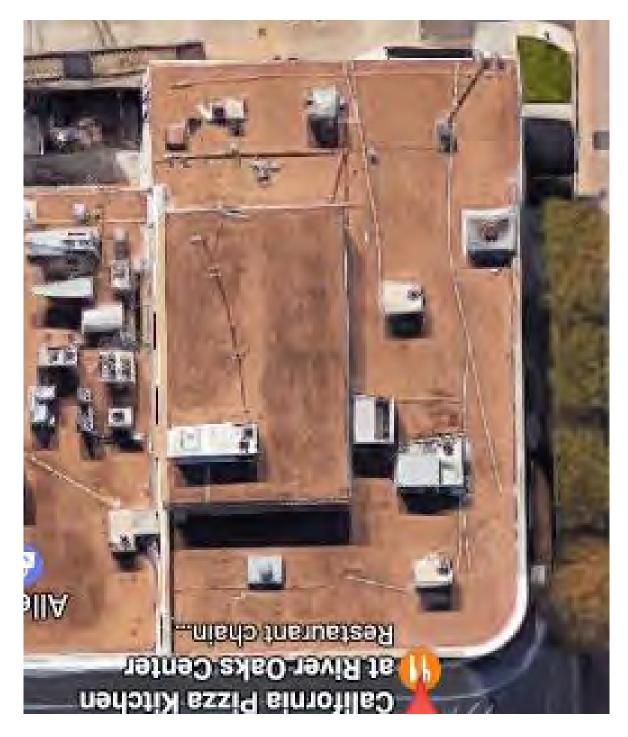

### **EXTERIOR SCOPE**

The site is located at 1997 West Gray St. in the River Oaks Shopping Center.

The proposed project scope consists of first and second floor alterations of an existing building into a new Perry's Steakhouse & Grille flagship restaurant. There is currently an occupied California Pizza Kitchen restaurant on the 1st level, and a vacant fitness studio on the second level.