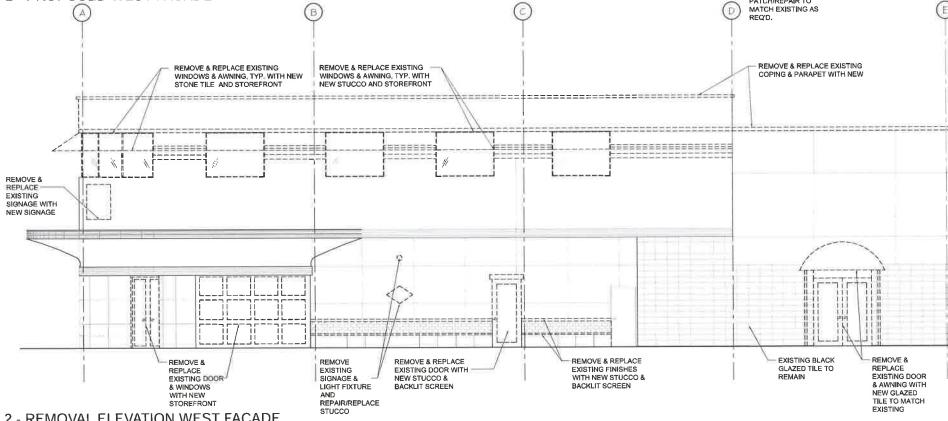

WEST FACADE EXISTING

2 - REMOVAL ELEVATION WEST FACADE

**Exterior Elevation** SC: 3/32" = 1'-0" May 24, 2017

DOR OF RECORDS TAKEN ESTONIO PROPOSED DEON PLATES EXCENSIVE THE CHESS WHEN WE WANTED MASSAGED HE HES METALS NONE: AND LOCATION TAMEAS HER COLOR MEDER THE MATERIA DESCRIPTION OF SHEER atten or ANTONE PROMPETATION OF EXPRESSED STREETS BRACKS The MAL COPYO EXPERIMENT DATESCO BOX MISC. MATERIA 19900 TELLS LOG TO MATCH NOT HALL MALL STANDARD SPOUND

MATERIAL LEGEND

WEST & SOUTH FACADE EXISTING

3 - REMOVAL ELEVATION SOUTH FACADE

EXISTING BLACK

REMOVE &

WINDOWS

REPLACE EXISTING

REMOVE & REPLACE