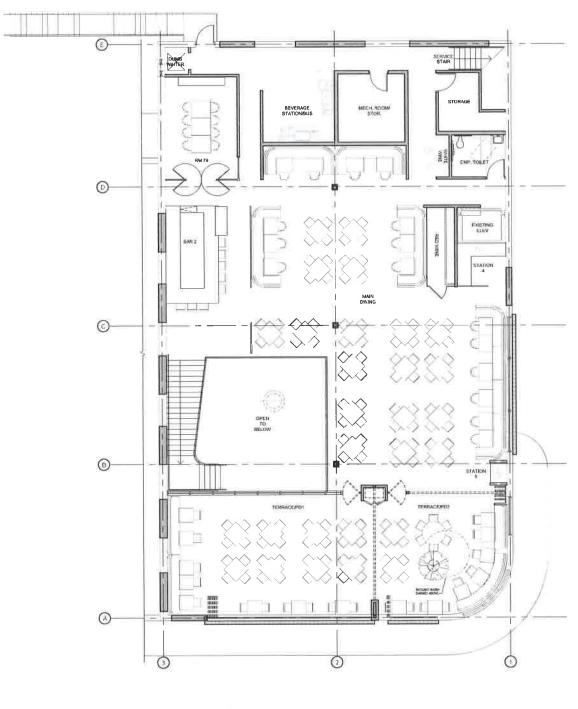

E)-**0**– ©-**B**— REMOVE &
REPLACE EXISTING
WINDOWS WITH
NEW STOREFRONT REPLACE
EXISTING DOOR
WITH NEW
STOREFRONT **A**-3 1st Floor Removal Plan

N

2nd Floor Plan

2nd Level Floor Plans SC: 1/16" = 1'-0" May 24, 2017

N

T/PROPOSED
PMINPLI
EL +11747 **D**-BUPROPOSED DESK EL +135511-00\* Proposed Roof Plan

Photo of Existing Roof (Not To Scale)

Roof Plan SC: 1/16" = 1'-0" May 24, 2017

EXISTING NORTH- ENTRY FACADE

TOTAL OF THE PROPERTY OF A PARTY. BUTCH OF PROPERTY LESS.