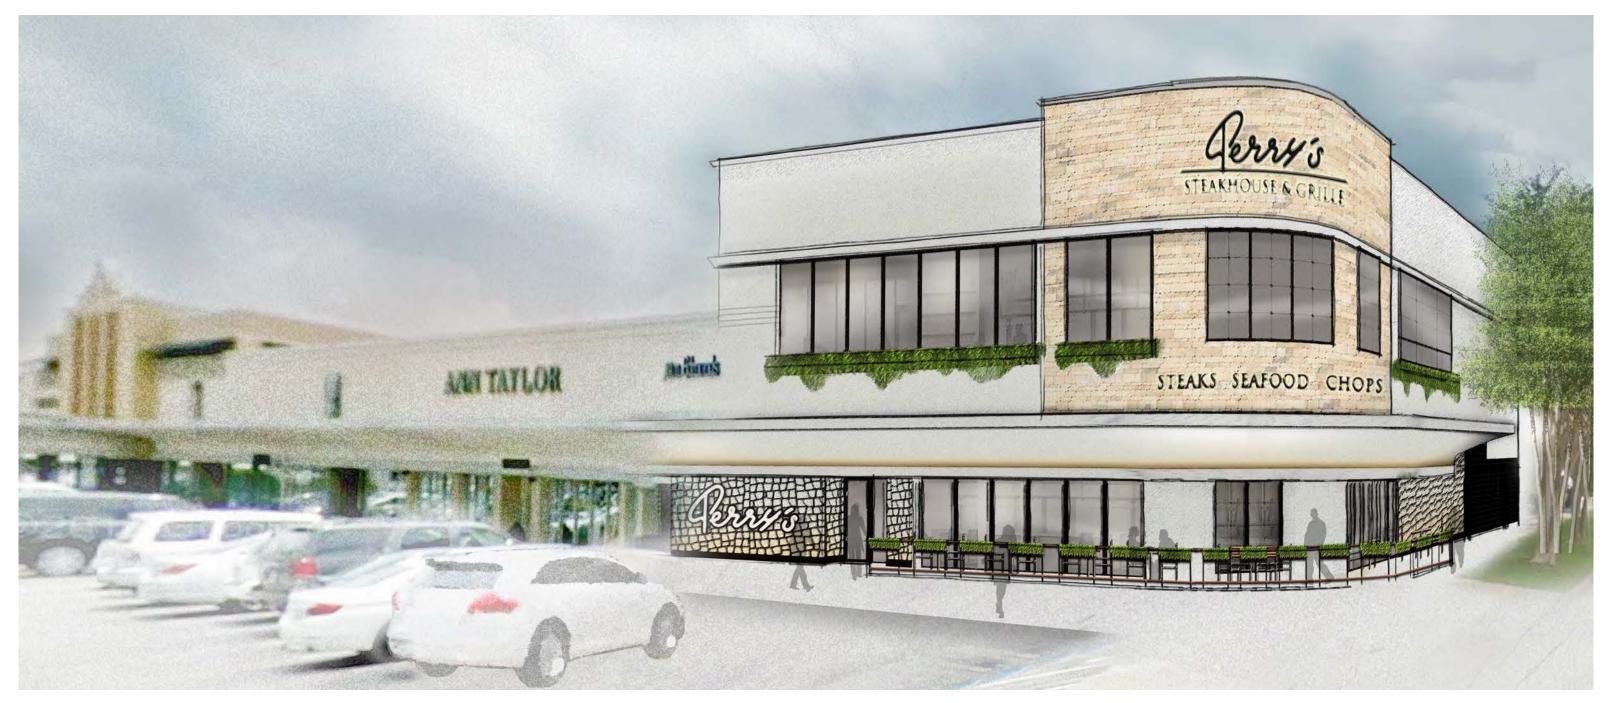

Exterior modifications will maintain historical features of the building including the curved soffit & aluminim banding, black glazed subway tile, and off-white stucco to match the majority of the center.

As the proposed flagship restauraunt, Perry's will introduce some brand elements, while maintaining protected historical features. These new elements include signage, decorative metal screens, and a texas limestone tile accent. Additionally, a movable glass wall system will open up the restaurant to the exterior in limited areas.

Perry's is proposing raising the 2nd level structure height due to current deck heights that prohibit commercial restaurant use.

The proposal also includes enclosing a portion of the existing CPK service yard in order to gain the area needed for their back of house & kitchen.