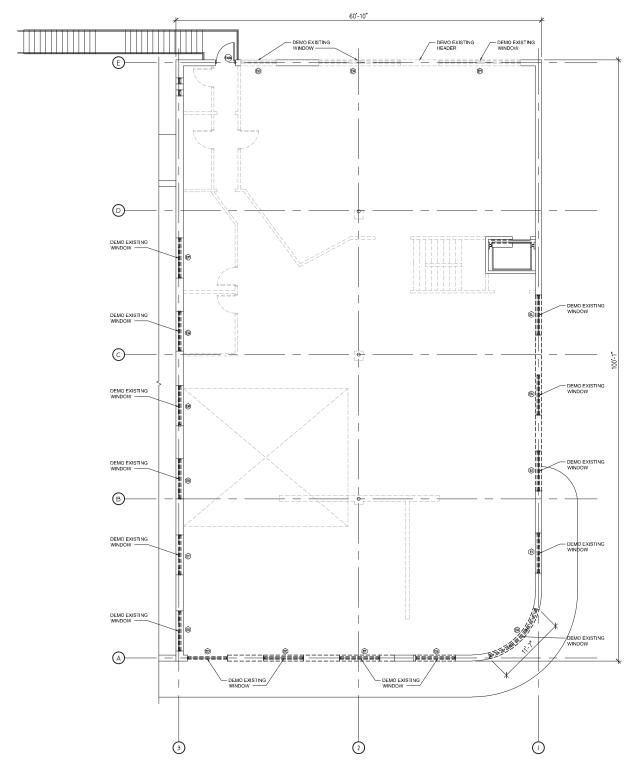

E)-**0**– ©-**B**— REMOVE &
REPLACE EXISTING
WINDOWS WITH
NEW STOREFRONT REPLACE
EXISTING DOOR
WITH NEW
STOREFRONT **A**-3 1st Floor Removal Plan

N

2nd Floor Plan

2nd Level Floor Plans SC: 1/16" = 1'-0" May 24, 2017