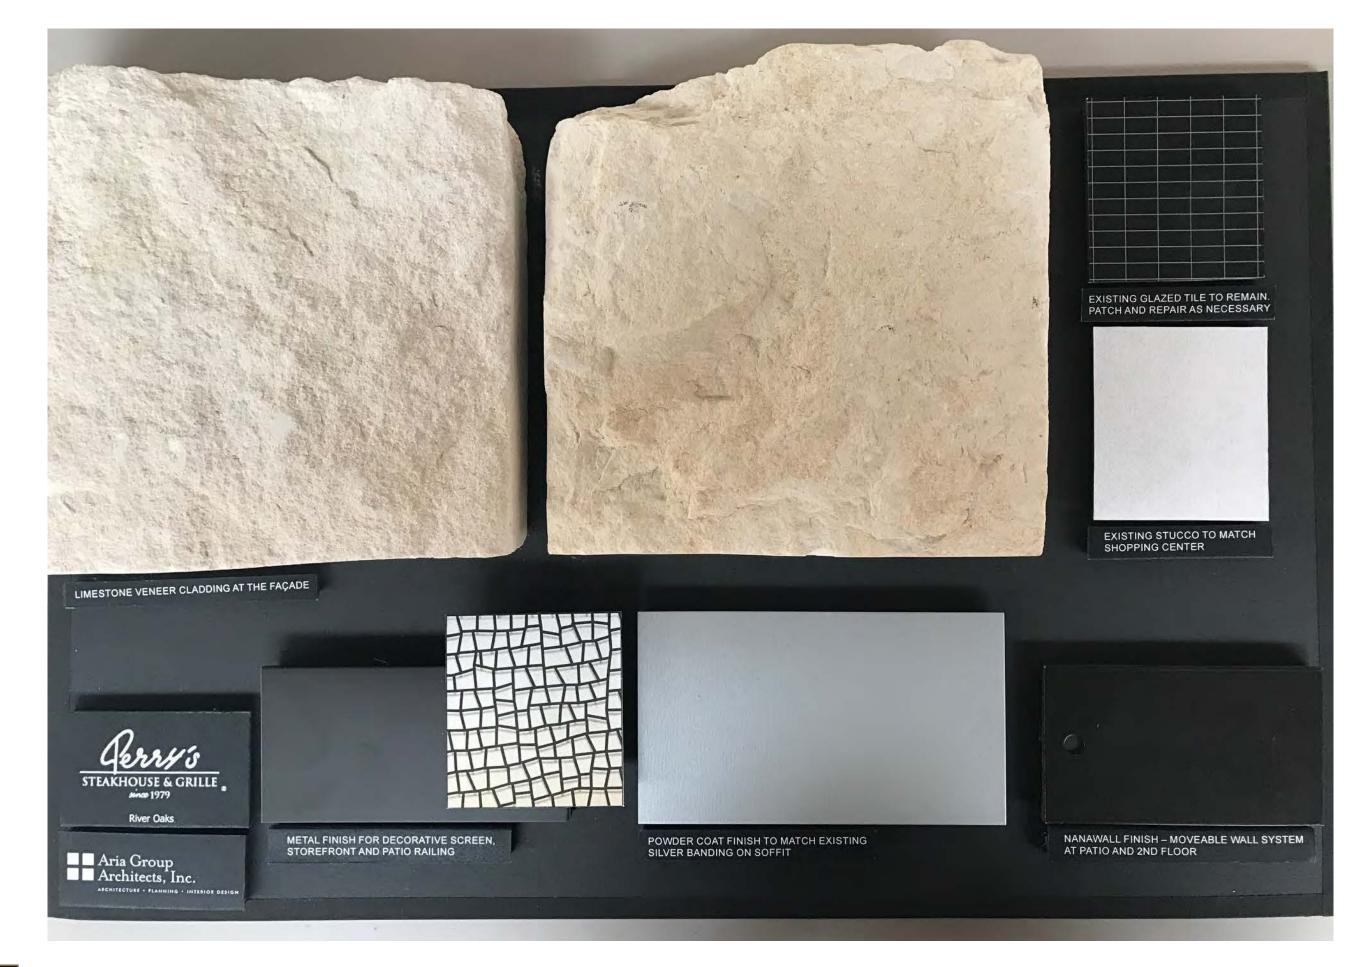

Exterior modifications will maintain historical features of the building including the curved soffit & aluminim banding, black glazed subway tile, and off-white stucco to match the majority of the center.

As the proposed flagship restauraunt, Perry's will introduce some brand elements, while maintaining protected historical features. These new elements include signage, decorative metal screens, and a texas limestone tile accent. Additionally, a movable glass wall system will open up the restaurant to the exterior in limited areas.

MISC.

THE PROPERTY OF WAS ASSETTED TO SERVICE OF SERVICE STATES OF SERVICE STATES OF SERVICE STATES OF SERVICE SERVI

NORTH FACADE EXISTING

MATERIAL LEGIND

MANUFACTURER COLOR NUMBER 6.10 m #001040

MATCH EN STING THE UPERS INTILING MALES AT ENGINEERS WIND IN

NOTES AND LOCATION

EXTERIDE OPERABLE ALINAS. JIND DII

3505 RVA USE 

NOTES AND LICENSES.

BRONZE 140 1 EMP GL455

Houston, TX

| TILE                                                                                                                                                | ~ ATER AL                                                                                                                                                                                                                                                                                                                                                                                                                                                                                                                                                                                                                                                                                                                                                                                                                                                                                                                                                                                                                                                                                                                                                                                                                                                                                                                                                                                                                                                                                                                                                                                                                                                                                                                                                                                                                                                                                                                                                                                                                                                                                                                      | SWEACHER              | COLOR NUTBER                                                                                                     | 4771                                                                   | PRESE                                                                                                                                                                                                                          | NOTE: AND LOCATION                                                                                           |
|-----------------------------------------------------------------------------------------------------------------------------------------------------|--------------------------------------------------------------------------------------------------------------------------------------------------------------------------------------------------------------------------------------------------------------------------------------------------------------------------------------------------------------------------------------------------------------------------------------------------------------------------------------------------------------------------------------------------------------------------------------------------------------------------------------------------------------------------------------------------------------------------------------------------------------------------------------------------------------------------------------------------------------------------------------------------------------------------------------------------------------------------------------------------------------------------------------------------------------------------------------------------------------------------------------------------------------------------------------------------------------------------------------------------------------------------------------------------------------------------------------------------------------------------------------------------------------------------------------------------------------------------------------------------------------------------------------------------------------------------------------------------------------------------------------------------------------------------------------------------------------------------------------------------------------------------------------------------------------------------------------------------------------------------------------------------------------------------------------------------------------------------------------------------------------------------------------------------------------------------------------------------------------------------------|-----------------------|------------------------------------------------------------------------------------------------------------------|------------------------------------------------------------------------|--------------------------------------------------------------------------------------------------------------------------------------------------------------------------------------------------------------------------------|--------------------------------------------------------------------------------------------------------------|
| 1.7                                                                                                                                                 | (0.044)<br>61-<br>6044<br>745                                                                                                                                                                                                                                                                                                                                                                                                                                                                                                                                                                                                                                                                                                                                                                                                                                                                                                                                                                                                                                                                                                                                                                                                                                                                                                                                                                                                                                                                                                                                                                                                                                                                                                                                                                                                                                                                                                                                                                                                                                                                                                  | AL DISON<br>SOLUTIONS | CE AN END TE                                                                                                     | 25' THICK<br>IN INHI<br>VARIES 4'<br>7" 8' 4 3'<br>VARIES 4<br>5" 6' 1 | OIGEDED EN SILI VICTUR FOLOZIO DE MATICA LATICRETE EN PARABLE BEGE APPLES TOMAS OF OTHER MATICAL SETTING APPLES TOMAS OF OTHER MATICAL SETTING APPLES TOMAS OF OTHER MATICAL SETTING APPLES TO APPLES TOMAS OF THE MATICAL SET | EXERGRANTS A TERMINE<br>THE TOTAL TOTAL<br>BITS AND INTINSTRUCT<br>AVER FACE TO CASTON<br>APCHILCES APPROVAL |
| 13                                                                                                                                                  | 40 010 1240<br>082 (2 423/2)                                                                                                                                                                                                                                                                                                                                                                                                                                                                                                                                                                                                                                                                                                                                                                                                                                                                                                                                                                                                                                                                                                                                                                                                                                                                                                                                                                                                                                                                                                                                                                                                                                                                                                                                                                                                                                                                                                                                                                                                                                                                                                   | 011                   | BACK                                                                                                             | BAIG<br>Exist                                                          | MAICH<br>EXIST                                                                                                                                                                                                                 | MATCH DISTING THE SHEET WILL<br>MATCH DISTING THE CO. T. I.                                                  |
| MET                                                                                                                                                 | ALS                                                                                                                                                                                                                                                                                                                                                                                                                                                                                                                                                                                                                                                                                                                                                                                                                                                                                                                                                                                                                                                                                                                                                                                                                                                                                                                                                                                                                                                                                                                                                                                                                                                                                                                                                                                                                                                                                                                                                                                                                                                                                                                            |                       |                                                                                                                  |                                                                        |                                                                                                                                                                                                                                |                                                                                                              |
| <e.,< td=""><td>MATERIAL</td><td>MANUFACTURES</td><td>COLOR NUMBER</td><td>THE PERSON NAMED IN</td><td>-NISH</td><td>NOTES AND LOCATION</td></e.,<> | MATERIAL                                                                                                                                                                                                                                                                                                                                                                                                                                                                                                                                                                                                                                                                                                                                                                                                                                                                                                                                                                                                                                                                                                                                                                                                                                                                                                                                                                                                                                                                                                                                                                                                                                                                                                                                                                                                                                                                                                                                                                                                                                                                                                                       | MANUFACTURES          | COLOR NUMBER                                                                                                     | THE PERSON NAMED IN                                                    | -NISH                                                                                                                                                                                                                          | NOTES AND LOCATION                                                                                           |
| 701                                                                                                                                                 | CENTANG EXPENSE<br>PALL STRONG                                                                                                                                                                                                                                                                                                                                                                                                                                                                                                                                                                                                                                                                                                                                                                                                                                                                                                                                                                                                                                                                                                                                                                                                                                                                                                                                                                                                                                                                                                                                                                                                                                                                                                                                                                                                                                                                                                                                                                                                                                                                                                 | HANZ W.               | 5 lon kittins                                                                                                    | 100                                                                    | DARK BRONZE                                                                                                                                                                                                                    | 7K(\$180K)                                                                                                   |
|                                                                                                                                                     | CHEST THE                                                                                                                                                                                                                                                                                                                                                                                                                                                                                                                                                                                                                                                                                                                                                                                                                                                                                                                                                                                                                                                                                                                                                                                                                                                                                                                                                                                                                                                                                                                                                                                                                                                                                                                                                                                                                                                                                                                                                                                                                                                                                                                      | KAMER                 | CDSCSS-SELAN-I<br>INTERPLECIAL STATE<br>PROFILE COLOR STATE<br>INTERPLECIAL STATE                                | ĭ                                                                      | COLOR: DARK ANDOHAD<br>BRYNN F 40                                                                                                                                                                                              | TIMODYIN.                                                                                                    |
| 813                                                                                                                                                 | ESTE NITEL                                                                                                                                                                                                                                                                                                                                                                                                                                                                                                                                                                                                                                                                                                                                                                                                                                                                                                                                                                                                                                                                                                                                                                                                                                                                                                                                                                                                                                                                                                                                                                                                                                                                                                                                                                                                                                                                                                                                                                                                                                                                                                                     | CAMEST                | NON-THERMAL/8075TL<br>BOLOTIK LINDOLE<br>77TT GET - (TKAMA<br>ETGETRAN GENTL<br>STORTSON GENTL<br>STORTSON GENTL |                                                                        | CIL COLOUTS MICHAELD<br>BRONZE 40                                                                                                                                                                                              | TINDONI<br>DESCRIPTION                                                                                       |
| M/C                                                                                                                                                 | FREEDRANDS CONTROL OF THE PROPERTY OF THE PROP | 31.                   | 1,200                                                                                                            |                                                                        |                                                                                                                                                                                                                                | EXTERIOR GOREENS  WITH SHIPPERST BRACING                                                                     |
| 416                                                                                                                                                 | 95.80°518<br>01380                                                                                                                                                                                                                                                                                                                                                                                                                                                                                                                                                                                                                                                                                                                                                                                                                                                                                                                                                                                                                                                                                                                                                                                                                                                                                                                                                                                                                                                                                                                                                                                                                                                                                                                                                                                                                                                                                                                                                                                                                                                                                                             |                       |                                                                                                                  |                                                                        | PERMIT PARTY CON                                                                                                                                                                                                               |                                                                                                              |
| `-é                                                                                                                                                 | 1514<br>10916                                                                                                                                                                                                                                                                                                                                                                                                                                                                                                                                                                                                                                                                                                                                                                                                                                                                                                                                                                                                                                                                                                                                                                                                                                                                                                                                                                                                                                                                                                                                                                                                                                                                                                                                                                                                                                                                                                                                                                                                                                                                                                                  |                       |                                                                                                                  |                                                                        | THE RESIDENCE CON.                                                                                                                                                                                                             | THAN SEETING PARTY                                                                                           |
| -                                                                                                                                                   | SOOR THINGS                                                                                                                                                                                                                                                                                                                                                                                                                                                                                                                                                                                                                                                                                                                                                                                                                                                                                                                                                                                                                                                                                                                                                                                                                                                                                                                                                                                                                                                                                                                                                                                                                                                                                                                                                                                                                                                                                                                                                                                                                                                                                                                    | STORTUNG DOW          |                                                                                                                  |                                                                        | BRONZE NO - TEN GLAM                                                                                                                                                                                                           | EXTERIOR                                                                                                     |
| 1.5                                                                                                                                                 | EXTRINSPLAM<br>SELIMENT DOOR                                                                                                                                                                                                                                                                                                                                                                                                                                                                                                                                                                                                                                                                                                                                                                                                                                                                                                                                                                                                                                                                                                                                                                                                                                                                                                                                                                                                                                                                                                                                                                                                                                                                                                                                                                                                                                                                                                                                                                                                                                                                                                   |                       |                                                                                                                  |                                                                        | BLACK                                                                                                                                                                                                                          | ESTERIOR MEST                                                                                                |
| 45%                                                                                                                                                 | Septimon ROM                                                                                                                                                                                                                                                                                                                                                                                                                                                                                                                                                                                                                                                                                                                                                                                                                                                                                                                                                                                                                                                                                                                                                                                                                                                                                                                                                                                                                                                                                                                                                                                                                                                                                                                                                                                                                                                                                                                                                                                                                                                                                                                   | ACT VALLE.            | A TOWNS IN THE SOURCE IN                                                                                         |                                                                        | 0.49.                                                                                                                                                                                                                          | ±3/54/18/30/00/                                                                                              |
| MIS                                                                                                                                                 | C.                                                                                                                                                                                                                                                                                                                                                                                                                                                                                                                                                                                                                                                                                                                                                                                                                                                                                                                                                                                                                                                                                                                                                                                                                                                                                                                                                                                                                                                                                                                                                                                                                                                                                                                                                                                                                                                                                                                                                                                                                                                                                                                             |                       | <u>'</u>                                                                                                         |                                                                        |                                                                                                                                                                                                                                |                                                                                                              |
| ⟨⊦`                                                                                                                                                 | MATERIA                                                                                                                                                                                                                                                                                                                                                                                                                                                                                                                                                                                                                                                                                                                                                                                                                                                                                                                                                                                                                                                                                                                                                                                                                                                                                                                                                                                                                                                                                                                                                                                                                                                                                                                                                                                                                                                                                                                                                                                                                                                                                                                        | MANUFACTURES          | R COLOR NUMBER                                                                                                   | MARK                                                                   | FINISH                                                                                                                                                                                                                         | HOTES AND LOCATION                                                                                           |
| 51-1                                                                                                                                                | STUCCC                                                                                                                                                                                                                                                                                                                                                                                                                                                                                                                                                                                                                                                                                                                                                                                                                                                                                                                                                                                                                                                                                                                                                                                                                                                                                                                                                                                                                                                                                                                                                                                                                                                                                                                                                                                                                                                                                                                                                                                                                                                                                                                         | TED                   | MATCH LL'S<br>SAMPLE                                                                                             | TBD                                                                    | HATC-L_S<br>SPETAS                                                                                                                                                                                                             | NEL STUCCO TO MATCH NEUTRAL                                                                                  |
| E                                                                                                                                                   | ALUTINUT RAILING                                                                                                                                                                                                                                                                                                                                                                                                                                                                                                                                                                                                                                                                                                                                                                                                                                                                                                                                                                                                                                                                                                                                                                                                                                                                                                                                                                                                                                                                                                                                                                                                                                                                                                                                                                                                                                                                                                                                                                                                                                                                                                               |                       | 1326                                                                                                             |                                                                        | DWK NEXT                                                                                                                                                                                                                       |                                                                                                              |
| P. 4                                                                                                                                                | PLANTER<br>PLANTER<br>PAROJANT                                                                                                                                                                                                                                                                                                                                                                                                                                                                                                                                                                                                                                                                                                                                                                                                                                                                                                                                                                                                                                                                                                                                                                                                                                                                                                                                                                                                                                                                                                                                                                                                                                                                                                                                                                                                                                                                                                                                                                                                                                                                                                 | ATTICE                | SAKTIK 69<br>SAKRESSAK                                                                                           | d,                                                                     | BLACK<br>POIDER<br>COAT                                                                                                                                                                                                        | AV JR. DESCRIPTION AND CO.                                                                                   |