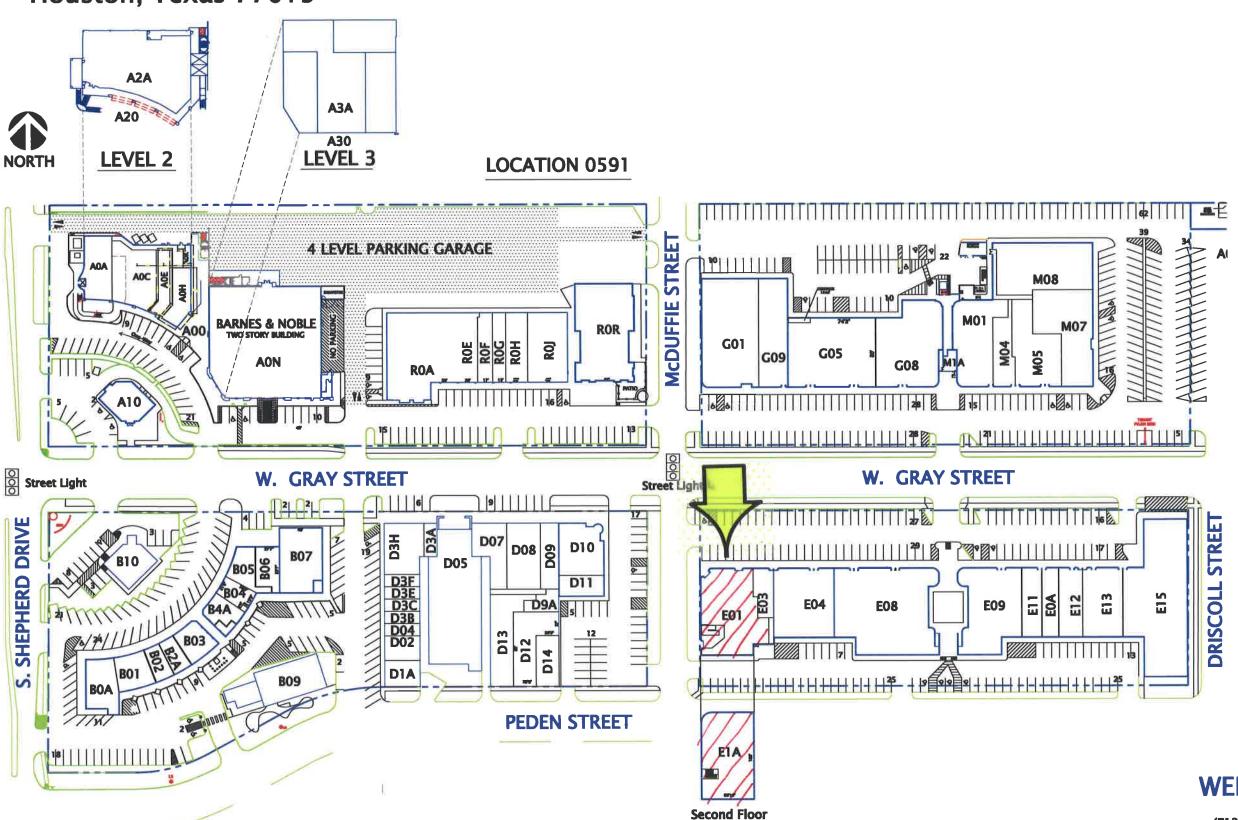

# RIVER OAKS SHOPPING CENTER

W. Gray Street & S. Shepherd Drive Houston, Texas 77019

### SITE SUMMARY Building Area 247,460sf

Location 0591

|             | Location 0591                                            |                            |
|-------------|----------------------------------------------------------|----------------------------|
| AOA         | Busy Rody                                                | 2,368 SF                   |
| NOC.        | Casa de Novia/Atrium                                     | 3,460 SF                   |
| AOE         | Vs Barber Shop                                           | 1,257 SF                   |
| AOH         | C2 Education Center                                      | 1,440 SF<br>33,179 SF      |
| AON<br>A10  | Barnes & Noble<br>Starbucks                              | 1.957 SF                   |
| A2A         | Américas (2nd. Floor)                                    | 9.078 SF                   |
| A3A         | Phenix Salon Suites                                      | 6,734 SF                   |
| IOA         | Le Madeleine                                             | 2,213 SF                   |
| B01         | Hernine                                                  | 1,475 SF                   |
| 102         | Steven Cash Diamonds                                     | 790 SF                     |
| 103         | Natural Pawz                                             | 1,362 SF                   |
| 904         | Macaron by Patissa<br>Starbucks                          | 912 SF<br>1,500 SF         |
| 105<br>106  | Available (27'7" x 48')                                  | 1,340 SF                   |
| 907         | LensCrafters                                             | 3,545 SF                   |
| 909         | Fuzzy's Taco Shop                                        | 3,000 SF                   |
| B10         | Origin Bank                                              | 1,927 SF                   |
| 12A<br>14A  | Sunglass Hut<br>Marble Slab Creamery                     | 800 SF<br>1,048 SF         |
| D02         | International Derma Spa                                  | 1,120 SF                   |
| D04         | Available (14' x 40')                                    | 560 SF                     |
| D05         | River Onks Theater                                       | 9,310 Sf                   |
| <b>D07</b>  | Ryde                                                     | 2,272 SF                   |
| 008         | Epicure Bakery                                           | 2,904 SF                   |
| D09<br>D10  | Carleen Ligozio<br>Stainway Plano Gallery                | 1,523 SF<br>3,017 SF       |
| D11         | Nailtique                                                | 1,238 SF                   |
| D12         | Texas Gallery                                            | 2,878 SI                   |
| D13         | Texas Gallery                                            | 3,077 Si                   |
| D14         | Marfreless                                               | 2,694 SI                   |
| AEC         | Chandail Needlework Araya Artisan Chocolate              | 1,063 SF<br>580 SF         |
| D3R         | Beautifully Bronzed                                      | 560 SI                     |
| D3C         | Loia Bella                                               | 560 SI                     |
| D3E         | Annie Alibritton                                         | 560 SI                     |
| D3F         | Vikari Paris                                             | 560 SI                     |
| D3H<br>D9A  | Kartali-Home identity-Missoni<br>Available (22'8" x 26") | 2,503 SI<br>5 <b>89</b> SI |
| EQA         | The Mad Potter                                           | 1,520 SI                   |
| <b>E</b> 01 | California Pizza Kitchen                                 | 5,756 SI                   |
| E03         | Allen Edmonds                                            | 1,220 SI                   |
| E04         | Ann Taylor                                               | 5,520 SI                   |
| E08         | GAP                                                      | 10, <b>88</b> 5 Si         |
| E09         | Mutual of Omaha Bank                                     | 6,198 SI                   |
| E11         | Nina McLamore                                            | 1,840 SI                   |
| E12         | J. McLaughiln<br>White House Black Market                | 2,179 SI<br>3,549 SI       |
| E13<br>E15  | Available (74' x 180')                                   | 10,835 SI                  |
| E1A         | Available (65'4" x 100")                                 | 6,532 SI                   |
| G01         | Sur La Table                                             | 8,125 SI                   |
| G05         | Jos. A. Bank Clothlers                                   | 7,691 S                    |
| G08         | Events                                                   | 6,410 SI                   |
| G09         | J. JIB                                                   | 4,186 SI                   |
| M01         | Brasserie 19                                             | 4,675 SI                   |
| M04         | Available (25' x 80')                                    | 2,003 S                    |
| M05         | Available (51'3" x 80")                                  | 4,100 S                    |
| M07         | Cafe Ginger                                              | 5,779 S                    |
| MOS<br>MIA  | Local Pour<br>Storage                                    | 6,158 Si<br>360 Si         |
| ROA         | Talbots, Talbots Petite, Talbots Shoes                   | 7,183 S                    |
| ROE         | Full Blown Blow Dry Bar                                  | 2,057 S                    |
| ROF         | Francesca's                                              | 1,350 S                    |
| ROG         | Brooke Feather                                           | 1,200 S                    |
| ROH         | Gymboree                                                 | 2,000 S                    |
| RQJ         | Chico's                                                  | 3,650 S                    |
| ROR         | La Griglia Rastaurant                                    | 7,4 <b>8</b> 0 S           |
|             |                                                          |                            |

### **WEINGARTEN REALTY**

HOUSTON, TEXAS (713) 866 6000 TOLL FREE (800) 688 8865 www.weingarten.com

Scale: 1" = 50'

Rev.: 05-05-2017

**Acres** 