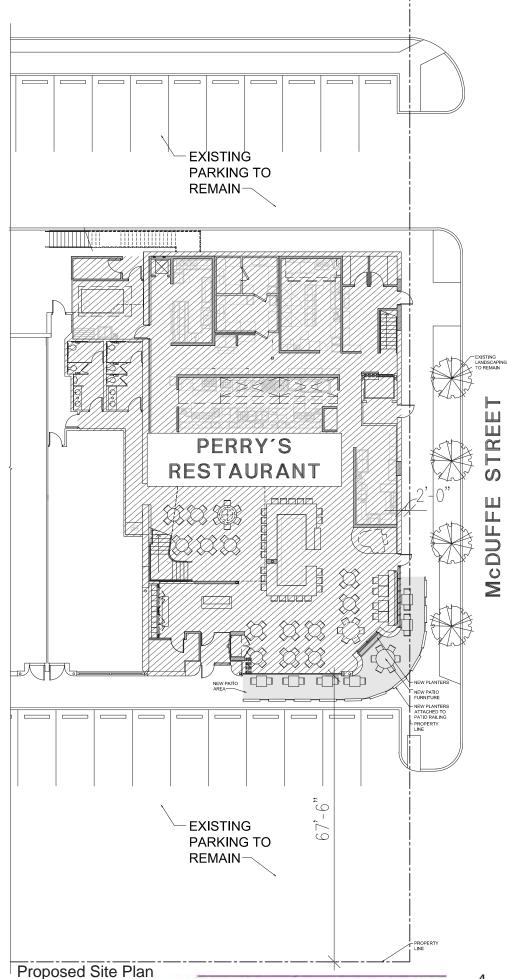

Perry's is proposing raising the 2nd level structure height due to current deck heights that prohibit commercial restaurant use.

The proposal also includes enclosing a portion of the existing CPK service yard in order to gain the area needed for their back of house & kitchen.

NORTH- ENTRY FACADE

WEST- SIDE FACADE

SOUTH & WEST FACADE

EAST- SIDE FACADE

**EXISTING NORTH FACING MONUMENT SIGN** 

Existing Site View with Cross Streets Shown

Enlarged Existing Site Plan View

Proposed Site Plan