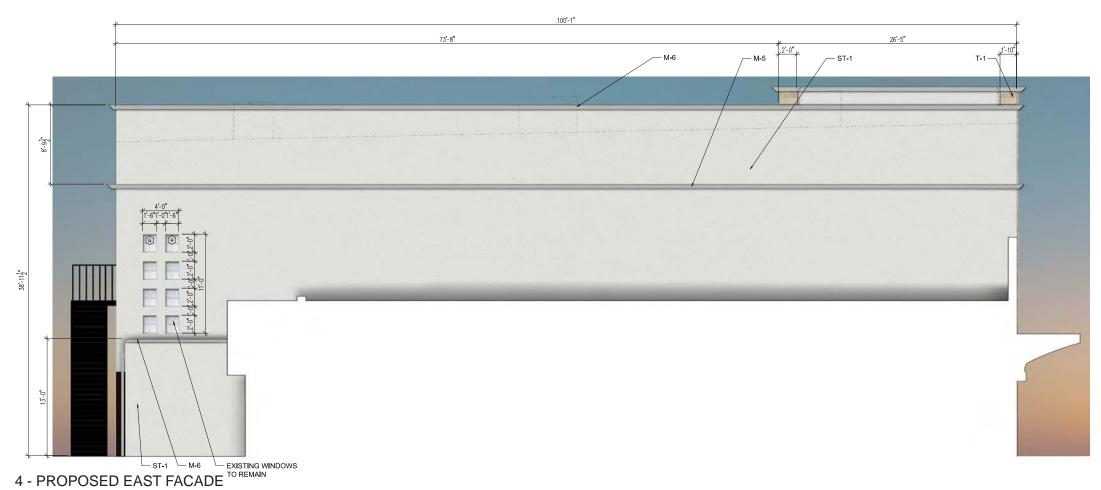

Exterior modifications will maintain historical features of the building including the curved soffit & aluminim banding, black glazed subway tile, and off-white stucco to match the majority of the center.

As the proposed flagship restauraunt, Perry's will introduce some brand elements, while maintaining protected historical features. These new elements include signage, decorative metal screens, and a texas limestone tile accent. Additionally, a movable glass wall system will open up the restaurant to the exterior in limited areas.