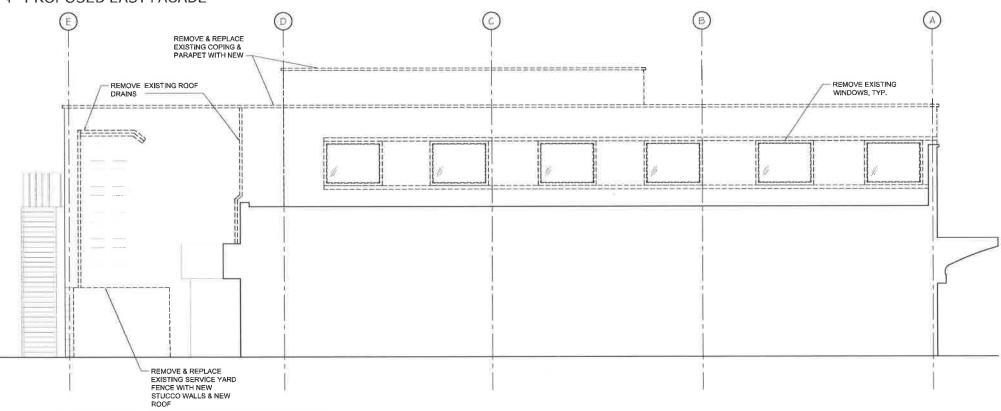

EQUIPMENT WITH NEW AS REQ'D

EXISTING ROOF DRAINS &

MECHANICAL

**Exterior Elevation** SC: 3/32" = 1'-0" May 24, 2017

REMOVE & REPLACE

EXISTING SERVICE YARD FENCE WITH NEW

STUCCO WALLS AND ROOF

4 - REMOVAL ELEVATION EAST FACADE