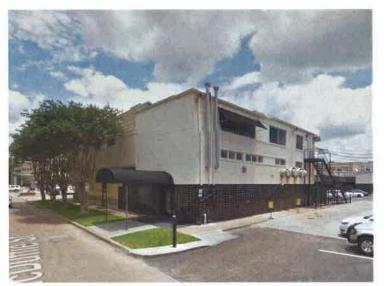

### **EXTERIOR SCOPE**

The site is located at 1997 West Gray St. in the River Oaks Shopping Center.

The proposed project scope consists of first and second floor alterations of an existing building into a new Perry's Steakhouse & Grille flagship restaurant. There is currently an occupied California Pizza Kitchen restaurant on the 1st level, and a vacant fitness studio on the second level.

Exterior modifications will maintain historical features of the building including the curved soffit & aluminim banding, black glazed subway tile, and off-white stucco to match the majority of the center.

Perry's is proposing raising the 2nd level structure height due to current deck heights that prohibit commercial restaurant use.

The proposal also includes enclosing a portion of the existing CPK service yard in order to gain the area needed for their back of house & kitchen.