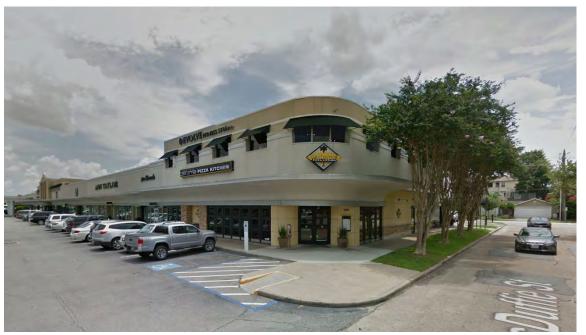

### **EXTERIOR SCOPE**

The site is located at 1997 West Gray St. in the River Oaks Shopping Center.

The proposed project scope consists of first and second floor alterations of an existing building into a new Perry's Steakhouse & Grille flagship restaurant. There is currently an occupied California Pizza Kitchen restaurant on the 1st level, and a vacant fitness studio on the second level.

NORTH- ENTRY FACADE

WEST- SIDE FACADE

SOUTH & WEST FACADE

EAST- SIDE FACADE

**EXISTING NORTH FACING MONUMENT SIGN** 

Existing Site View with Cross Streets Shown

Enlarged Existing Site Plan View

Proposed Site Plan