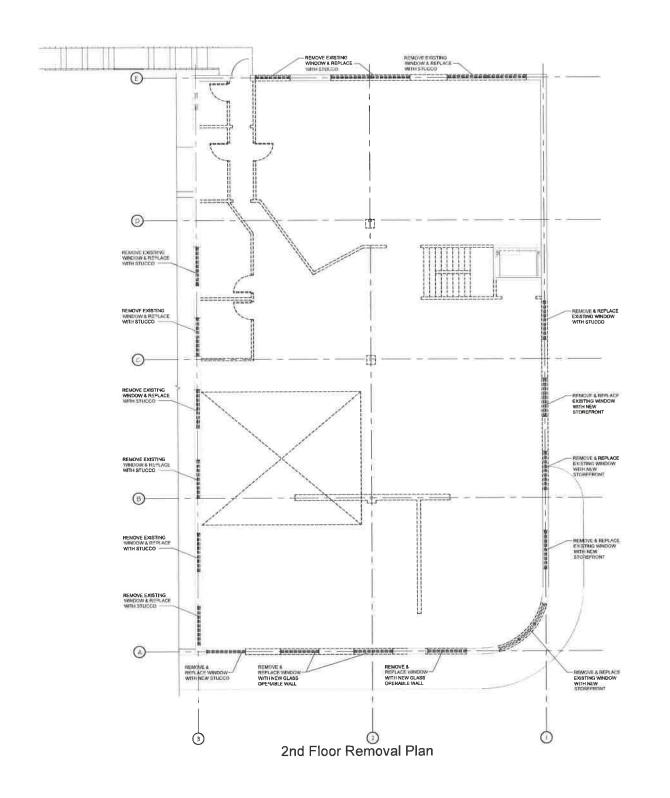

E)-**0**– ©-**B**— REMOVE &
REPLACE EXISTING
WINDOWS WITH
NEW STOREFRONT REPLACE
EXISTING DOOR
WITH NEW
STOREFRONT **A**-3 1st Floor Removal Plan

N

2nd Floor Plan

2nd Level Floor Plans SC: 1/16" = 1'-0" May 24, 2017