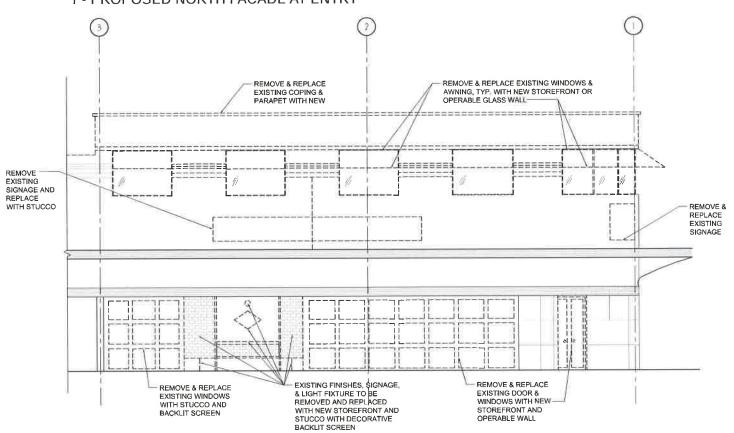

1 - PROPOSED NORTH FACADE AT ENTRY

1 - REMOVAL ELEVATION NORTH FACADE

**Exterior Elevation** SC: 3/32" = 1'-0" May 24, 2017

METALS

THA PREPARED A APPEAL SCREEN

THE PARTIES OF THE PA

511 37850

HATEHAL