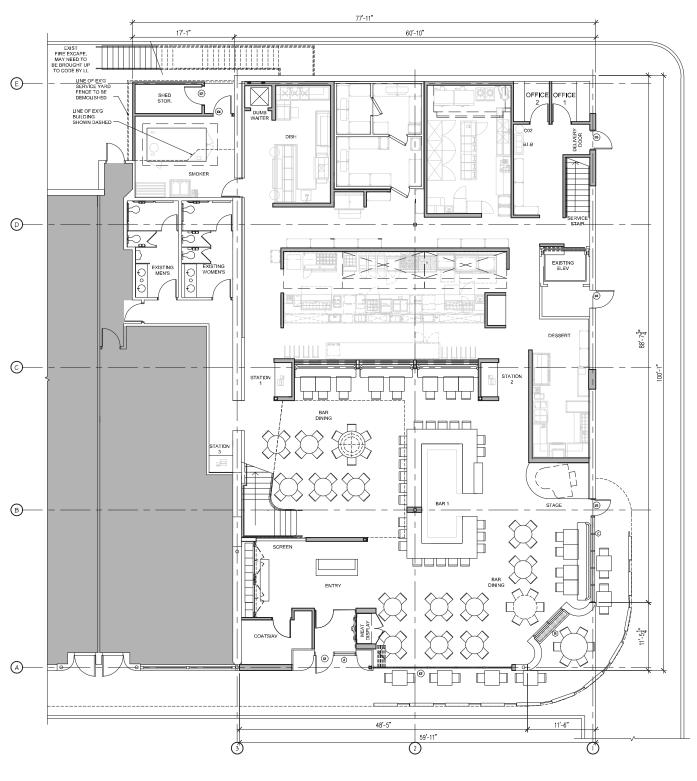

E)-**0**– ©-**B**— REMOVE &
REPLACE EXISTING
WINDOWS WITH
NEW STOREFRONT REPLACE
EXISTING DOOR
WITH NEW
STOREFRONT **A**-3 1st Floor Removal Plan

N

2nd Floor Plan

2nd Level Floor Plans SC: 1/16" = 1'-0" May 24, 2017

### **EXTERIOR SCOPE**

The site is located at 1997 West Gray St. in the River Oaks Shopping Center.

The proposed project scope consists of first and second floor alterations of an existing building into a new Perry's Steakhouse & Grille flagship restaurant. There is currently an occupied California Pizza Kitchen restaurant on the 1st level, and a vacant fitness studio on the second level.

As the proposed flagship restauraunt, Perry's will introduce some brand elements, while maintaining protected historical features. These new elements include signage, decorative metal screens, and a texas limestone tile accent. Additionally, a movable glass wall system will open up the restaurant to the exterior in limited areas.

Perry's is proposing raising the 2nd level structure height due to current deck heights that prohibit commercial restaurant use.

The proposal also includes enclosing a portion of the existing CPK service yard in order to gain the area needed for their back of house & kitchen.