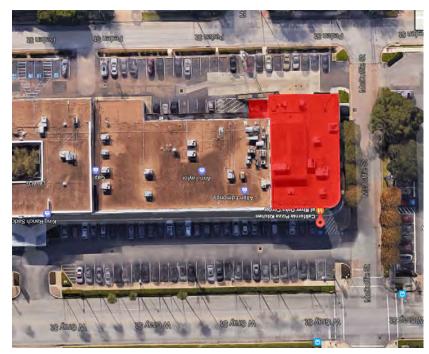

### **EXTERIOR SCOPE**

The site is located at 1997 West Gray St. in the River Oaks Shopping Center.

The proposed project scope consists of first and second floor alterations of an existing building into a new Perry's Steakhouse & Grille flagship restaurant. There is currently an occupied California Pizza Kitchen restaurant on the 1st level, and a vacant fitness studio on the second level.

NORTH- ENTRY FACADE

WEST- SIDE FACADE

SOUTH & WEST FACADE

EAST- SIDE FACADE

**EXISTING NORTH FACING MONUMENT SIGN** 

Existing Site View with Cross Streets Shown

Enlarged Existing Site Plan View

Proposed Site Plan