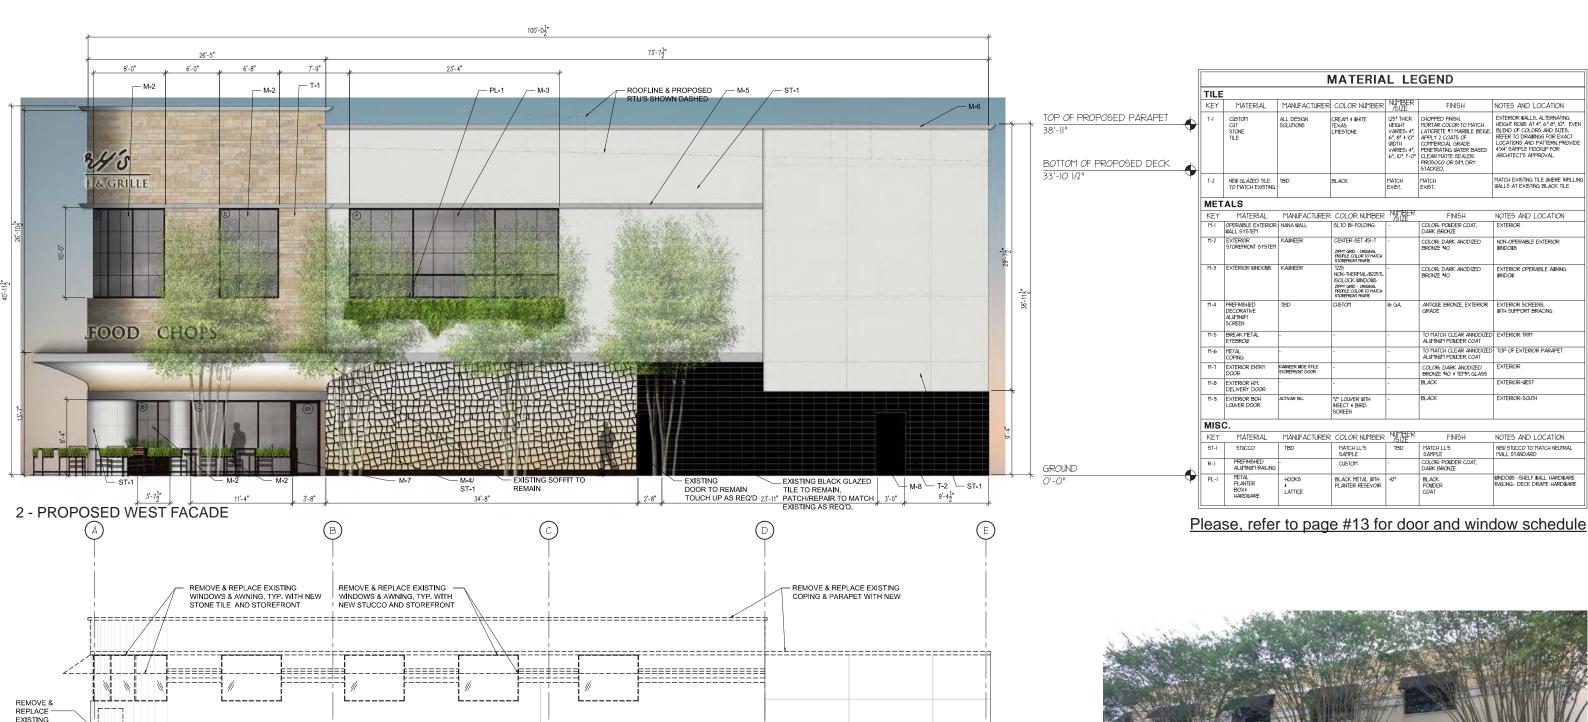

Exterior modifications will maintain historical features of the building including the curved soffit & aluminim banding, black glazed subway tile, and off-white stucco to match the majority of the center.

As the proposed flagship restauraunt, Perry's will introduce some brand elements, while maintaining protected historical features. These new elements include signage, decorative metal screens, and a texas limestone tile accent. Additionally, a movable glass wall system will open up the restaurant to the exterior in limited areas.

WEST FACADE EXISTING

2 - REMOVAL ELEVATION WEST FACADE

**Exterior Elevation** SC: 3/32" = 1'-0" May 24, 2017

DOR OF RECORDS TAKEN ESTONIO PROPOSED DEON PLATES EXCENSIVE THE CHESS WHEN WE WANTED MASSAGED HE HES METALS NONE: AND LOCATION TAMEAS HER COLOR MEDER THE MATERIA DESCRIPTION OF SHEER atten or ANTONE PROMPETATION OF EXPRESSED STREETS BRACKS The MAL COPYO EXPERIMENT DATESCO BOX MISC. MATERIA 19900 TELLS LOG TO MATCH NOT HALL MALL STANDARD SPOUND