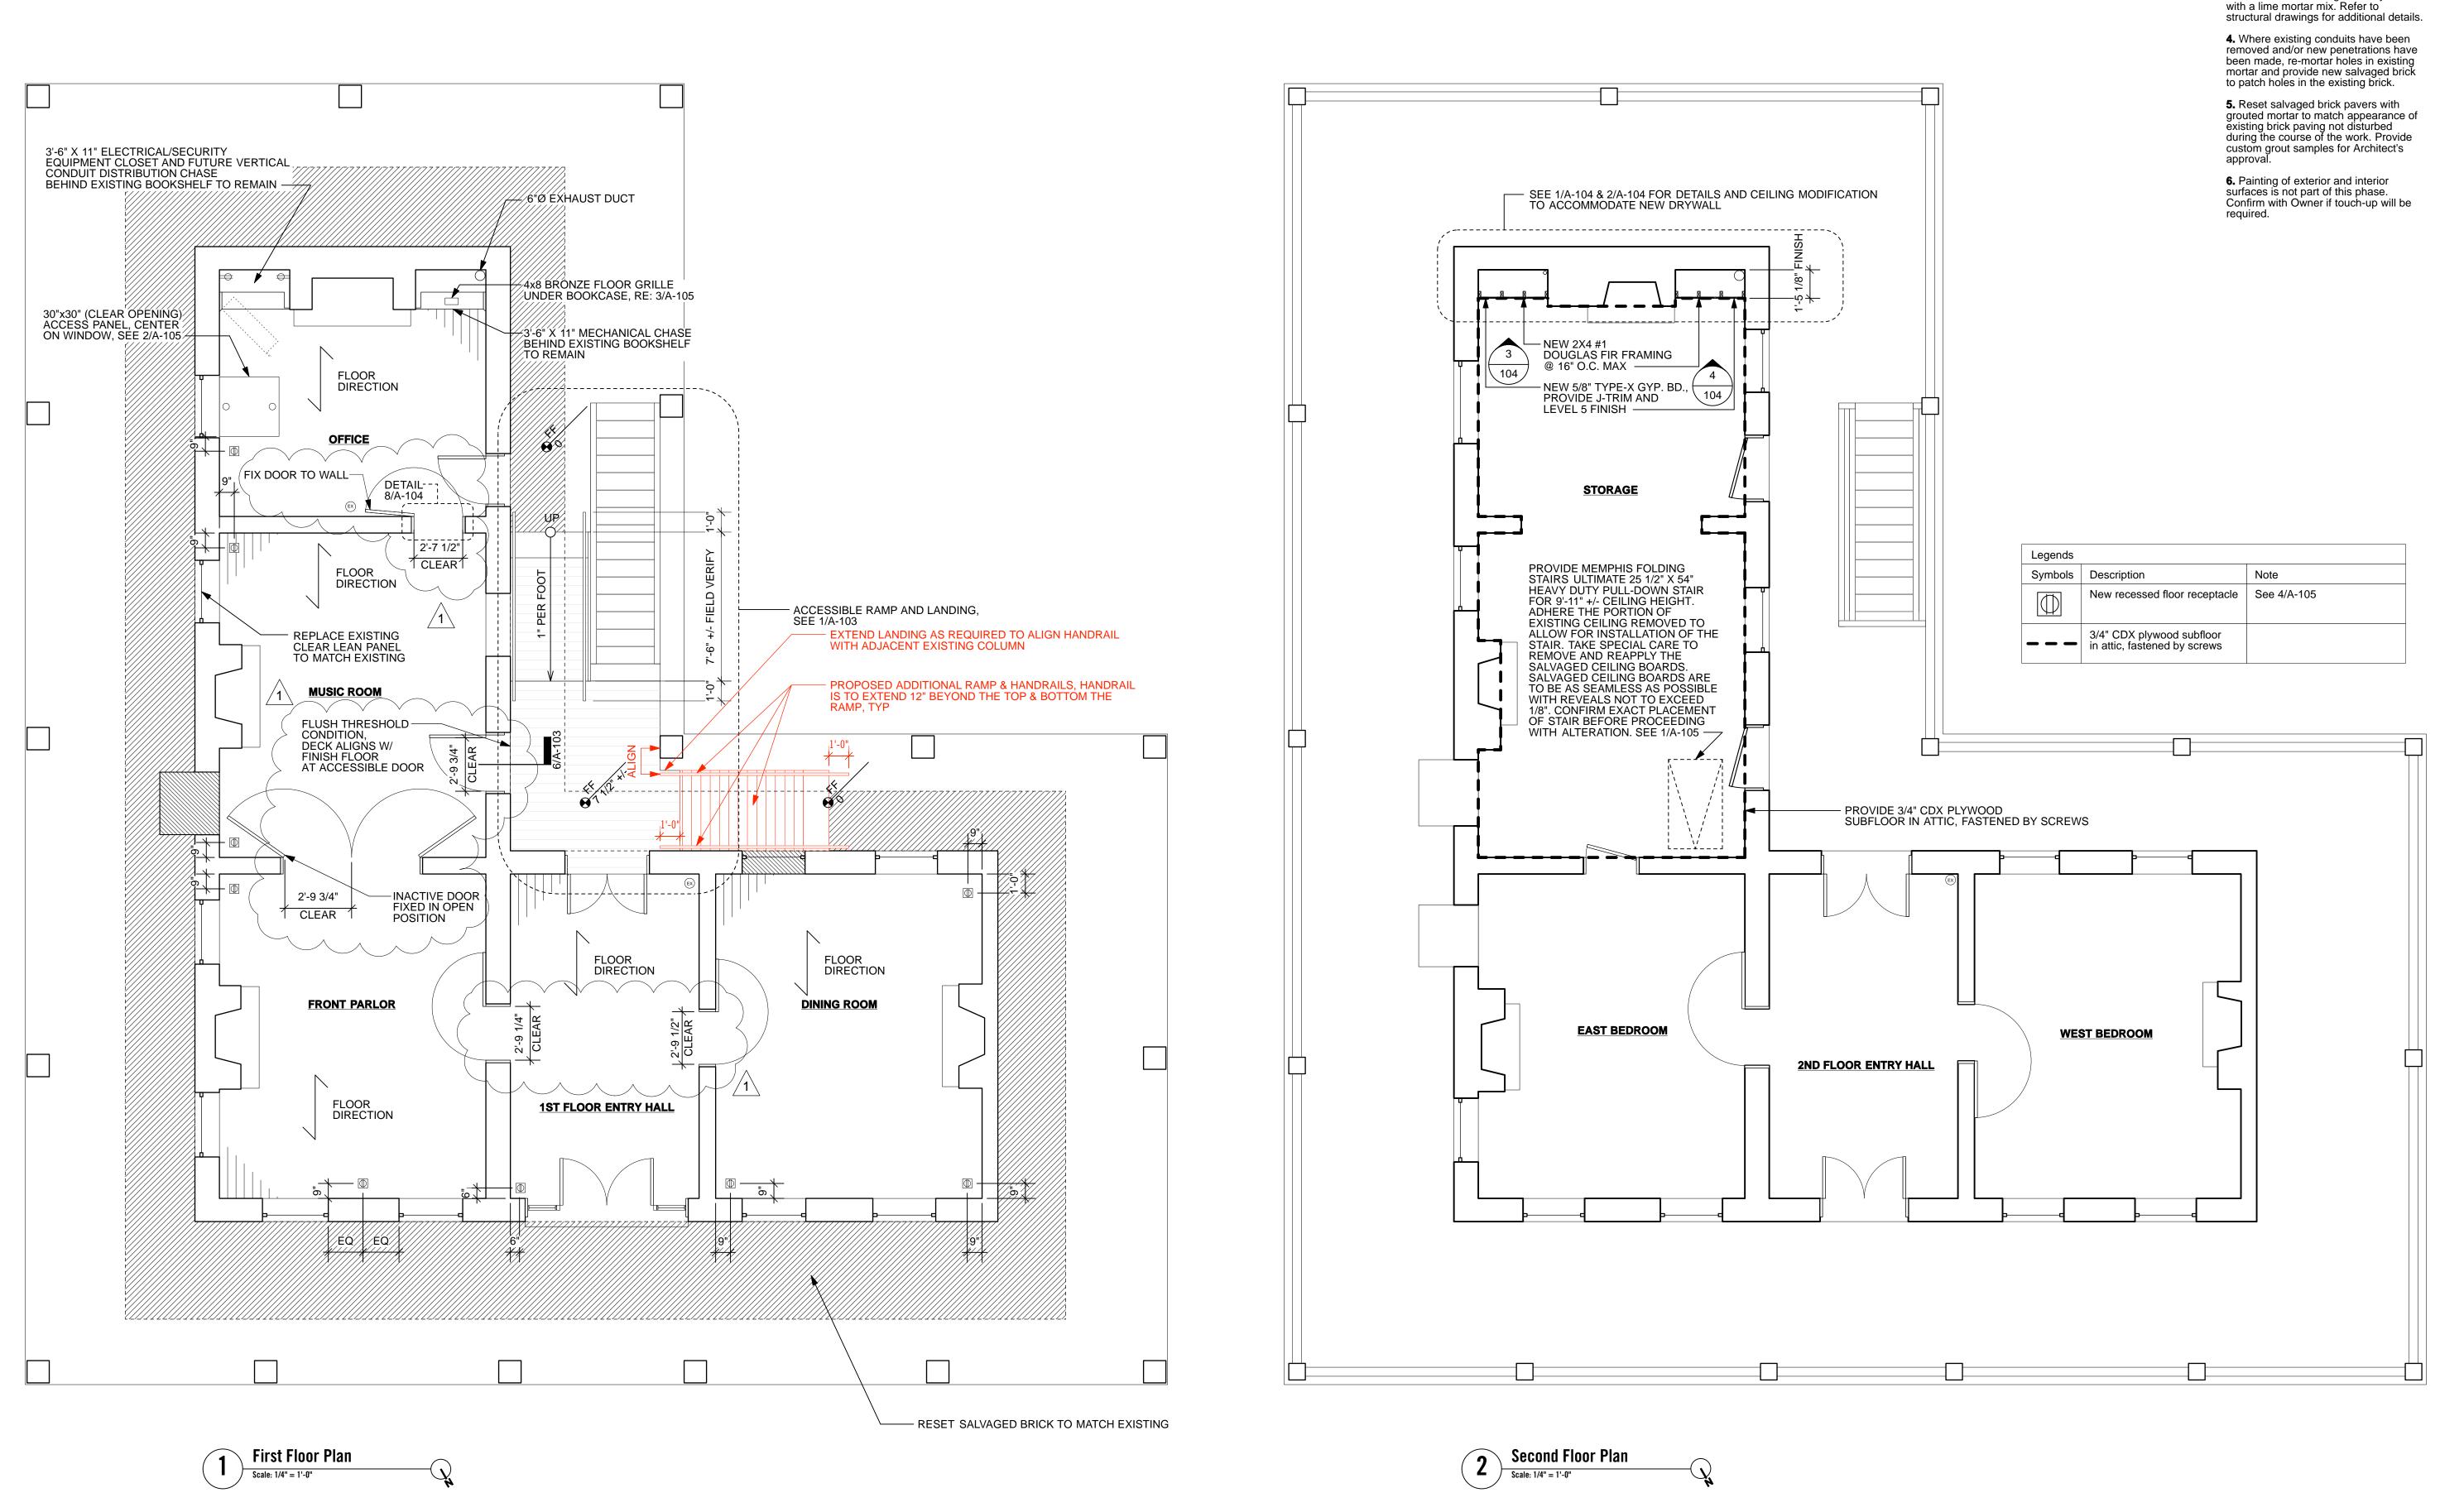

#### **PROJECT DETAILS:**

A Certificate of Appropriateness was previously issued for the original design as follows: Install an approximately 7'-6" deep, sloped, wood ramp with steel railings on the north elevation between the north wall and an existing stair that leads to a wood platform connected to the west elevation that is at the same height as the first step of the existing stair. The ramp and platform extend from the west wall along the north wall back (west) to approximately one foot past the halfway point between the first and second porch columns under the second-floor gallery.

The proposed design alteration will add a second ramp and handrails to the west side of the platform.

#### Project Details:

Install an approximately 7'-6" deep, sloped, wood ramp with steel railings on the north elevation between the north wall and an existing stair that leads to a wood platform connected to the west elevation that is at the same height as the first step of the existing stair.

The ramp and platform extend from the west wall along the north wall back (west) to approximately one foot past the halfway point between the first and second porch columns under the second-floor gallery.