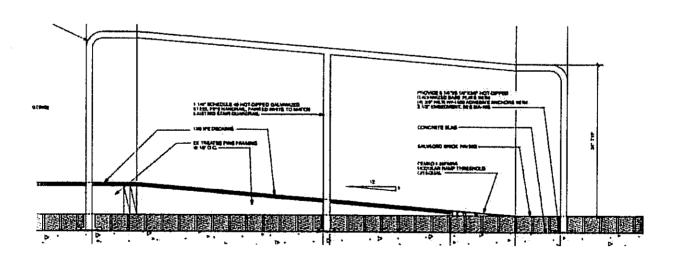

Proposed Site Plan

Stern and Bucek **1.** Reuse salvaged wood flooring at first Architects flooring as required. Provide finished 1610 Commerce Street and unfinished samples of salvaged and reclaimed flooring. Direction of floor pattern to match existing as indicated on Houston, Texas 77002

floor. Provide additional reclaimed

**2.** Provide spring bronze weatherstripping at first floor exterior doors. Confirm details with Architect.

3. Fill cracks in existing masonry walls

floor plan.

Structural Engineer: Sparks Engineering, Inc 403 North Mays Street Round Rock, TX 78664 512-310-7727