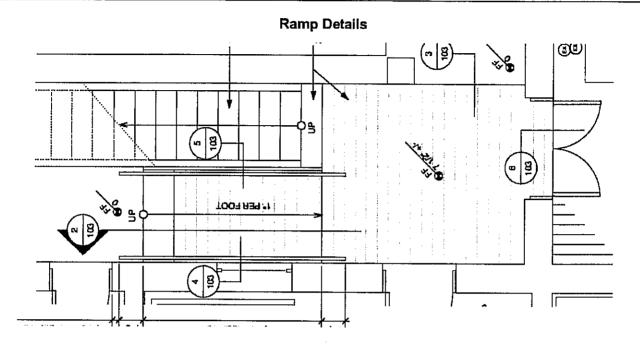

#### **PROJECT DETAILS:**

A Certificate of Appropriateness was previously issued for the original design as follows: Install an approximately 7'-6" deep, sloped, wood ramp with steel railings on the north elevation between the north wall and an existing stair that leads to a wood platform connected to the west elevation that is at the same height as the first step of the existing stair. The ramp and platform extend from the west wall along the north wall back (west) to approximately one foot past the halfway point between the first and second porch columns under the second-floor gallery.

The proposed design alteration will add a second ramp and handrails to the west side of the platform.

#### Project Details:

Install an approximately 7'-6" deep, sloped, wood ramp with steel railings on the north elevation between the north wall and an existing stair that leads to a wood platform connected to the west elevation that is at the same height as the first step of the existing stair.

The ramp and platform extend from the west wall along the north wall back (west) to approximately one foot past the halfway point between the first and second porch columns under the second-floor gallery.