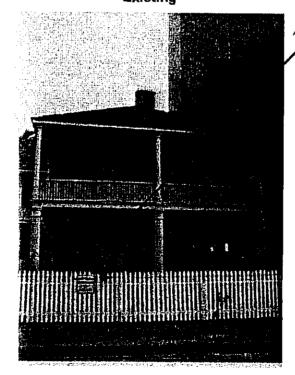

## North Elevation (facing side property line) **Existing**

West Elevation (facing rear property line) **Existing** 

AREA OF PROPOSED RAMP

SITE LOCATION: 212 Dallas Street

AGENDA ITEM: II.a

HPO File No. 140303