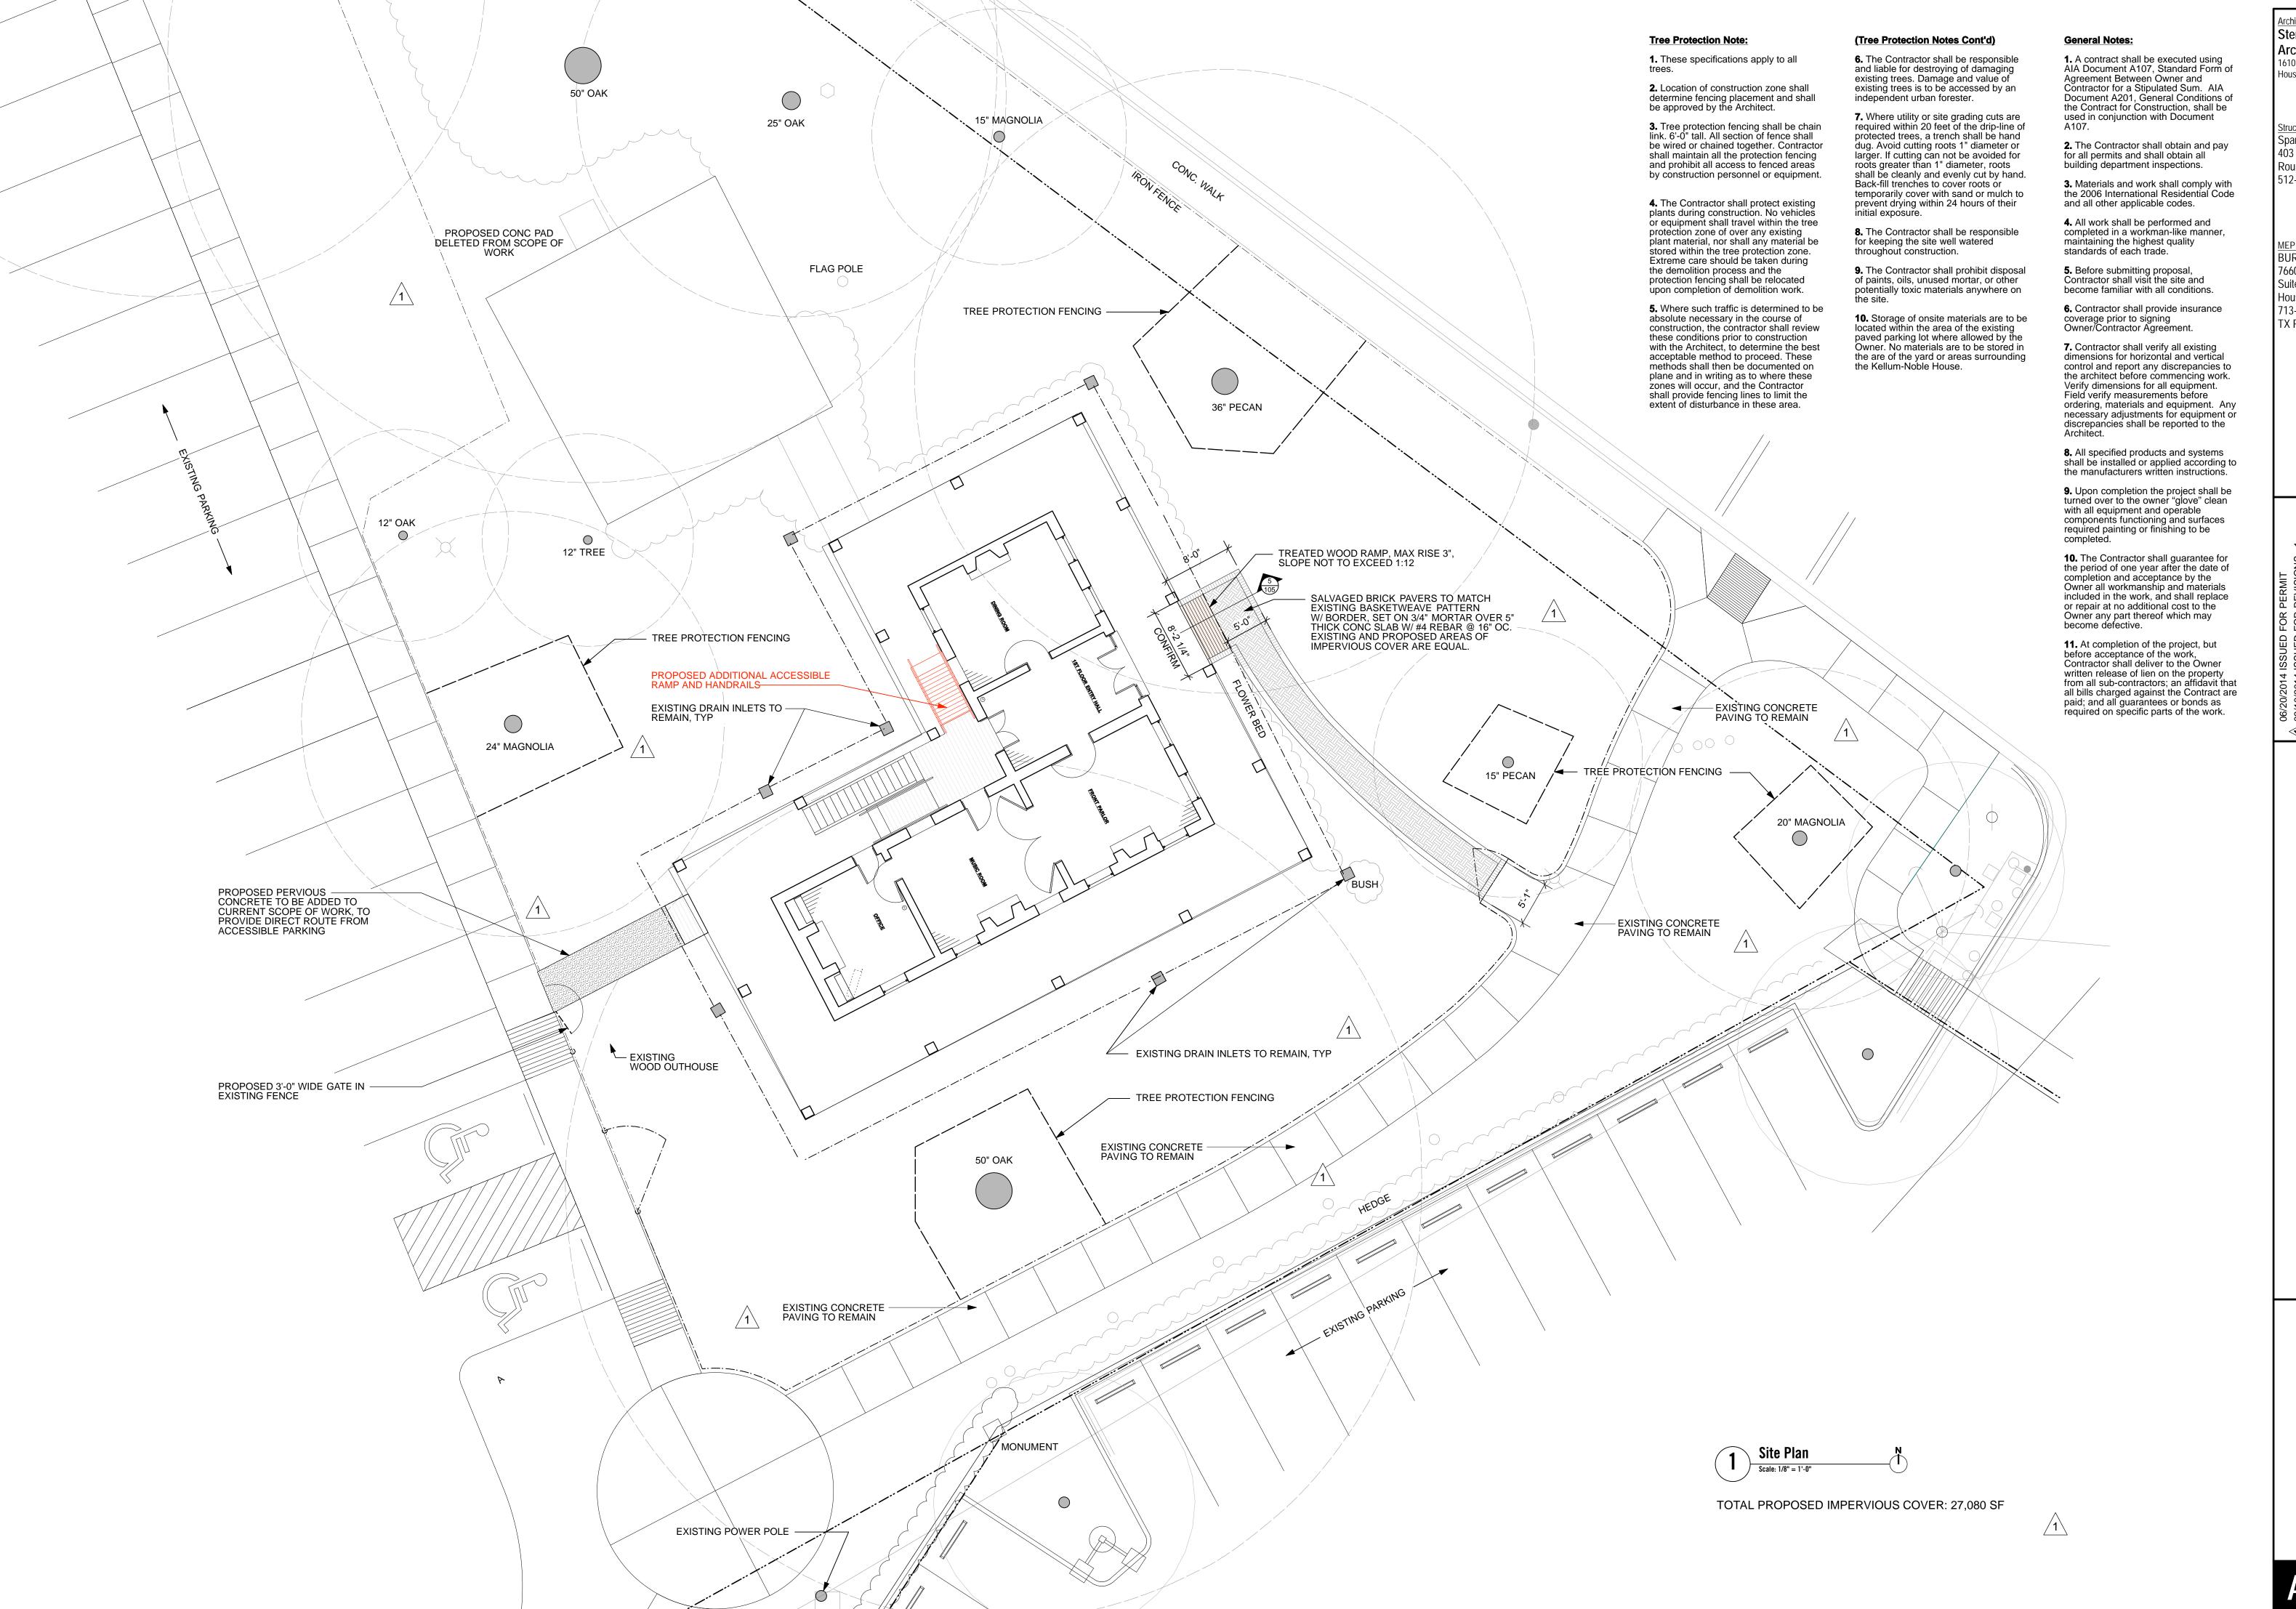

#### **PROJECT DETAILS:**

A Certificate of Appropriateness was previously issued for the original design as follows: Install an approximately 7'-6" deep, sloped, wood ramp with steel railings on the north elevation between the north wall and an existing stair that leads to a wood platform connected to the west elevation that is at the same height as the first step of the existing stair. The ramp and platform extend from the west wall along the north wall back (west) to approximately one foot past the halfway point between the first and second porch columns under the second-floor gallery.

The proposed design alteration will add a second ramp and handrails to the west side of the platform.

Proposed Site Plan

Stern and Bucek **1.** Reuse salvaged wood flooring at first Architects flooring as required. Provide finished 1610 Commerce Street and unfinished samples of salvaged and reclaimed flooring. Direction of floor pattern to match existing as indicated on Houston, Texas 77002

#### Project Details:

Install an approximately 7'-6" deep, sloped, wood ramp with steel railings on the north elevation between the north wall and an existing stair that leads to a wood platform connected to the west elevation that is at the same height as the first step of the existing stair.

The ramp and platform extend from the west wall along the north wall back (west) to approximately one foot past the halfway point between the first and second porch columns under the second-floor gallery.