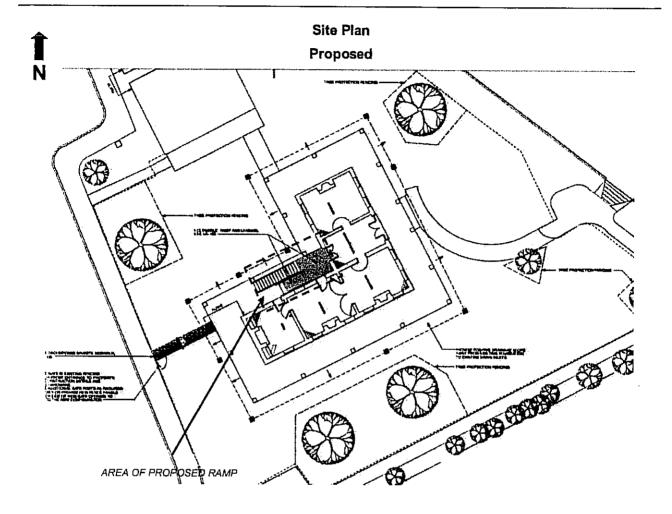

#### **PROJECT DETAILS:**

A Certificate of Appropriateness was previously issued for the original design as follows: Install an approximately 7'-6" deep, sloped, wood ramp with steel railings on the north elevation between the north wall and an existing stair that leads to a wood platform connected to the west elevation that is at the same height as the first step of the existing stair. The ramp and platform extend from the west wall along the north wall back (west) to approximately one foot past the halfway point between the first and second porch columns under the second-floor gallery.

The proposed design alteration will add a second ramp and handrails to the west side of the platform.

#### Project Details:

Install an approximately 7'-6" deep, sloped, wood ramp with steel railings on the north elevation between the north wall and an existing stair that leads to a wood platform connected to the west elevation that is at the same height as the first step of the existing stair.

The ramp and platform extend from the west wall along the north wall back (west) to approximately one foot past the halfway point between the first and second porch columns under the second-floor gallery.