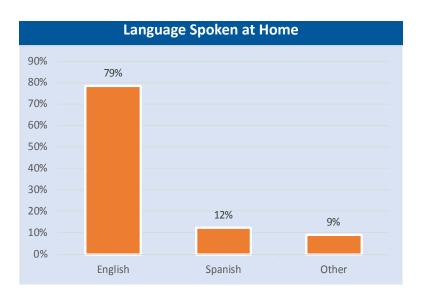

NO. 24 NEARTOWN MONTROSE

|                             | Super Neighborhood  |           | Houston   |           |
|-----------------------------|---------------------|-----------|-----------|-----------|
| Pop. characteristics        | 2000                | 2015      | 2000      | 2015      |
| Total population            | 28,015              | 31,037    | 1,953,631 | 2,217,706 |
| Persons per sq. mile        | 8,567               | 9,491     | 3,166     | 3,314     |
| Age of Population           |                     |           |           |           |
| Under 5 years               | 3%                  | 4%        | 8%        | 8%        |
| 5- 17 years                 | 7%                  | 4%        | 19%       | 17%       |
| 18- 64 years                | 84%                 | 83%       | 64%       | 65%       |
| 65 and over                 | 5%                  | 9%        | 9%        | 10%       |
| Ethnicity                   |                     |           |           |           |
| Non Hispanic Whites         | 68%                 | 71%       | 31%       | 26%       |
| Non Hispanic Blacks         | 4%                  | 4%        | 25%       | 22%       |
| Hispanics                   | 23%                 | 18%       | 37%       | 44%       |
| Non Hispanic Asians         | 4%                  | 6%        | 6%        | 7%        |
| Non Hispanic Others         | 2%                  | 1%        | 1%        | 1%        |
| Income                      |                     |           |           |           |
| Under \$25,000              | 28%                 | 16%       | 33%       | 27%       |
| \$25,001 to \$50,000        | 30%                 | 17%       | 31%       | 25%       |
| \$50,001 to \$100,000       | 25%                 | 27%       | 24%       | 26%       |
| Over \$100,001              | 18%                 | 40%       | 12%       | 22%       |
| Median Household Inc        | <b>ome</b> \$44,242 | \$85,296  | \$36,616  | \$46,187  |
| <b>Educational Status</b>   |                     |           |           |           |
| No Diploma                  | 13%                 | 5%        | 30%       | 23%       |
| High School Diploma         | 11%                 | 8%        | 20%       | 23%       |
| Some College                | 23%                 | 20%       | 23%       | 24%       |
| Bachelor's or Higher        | 52%                 | 68%       | 27%       | 31%       |
| <b>Housing and Househol</b> | ds                  |           |           |           |
| Total housing units         | 18,524              | 19,031    | 782,378   | 909,336   |
| Occupied                    | 88%                 | 90%       | 92%       | 88%       |
| Vacant                      | 12%                 | 10%       | 8%        | 12%       |
| Total households            | 16,239              | 17,107    | 717,945   | 799,714   |
| Family households           | 4,222               | 5,441     | 457,549   | 491,778   |
| Median Housing Value        | \$208,975           | \$386,646 | \$79,300  | \$131,700 |
|                             |                     |           |           |           |