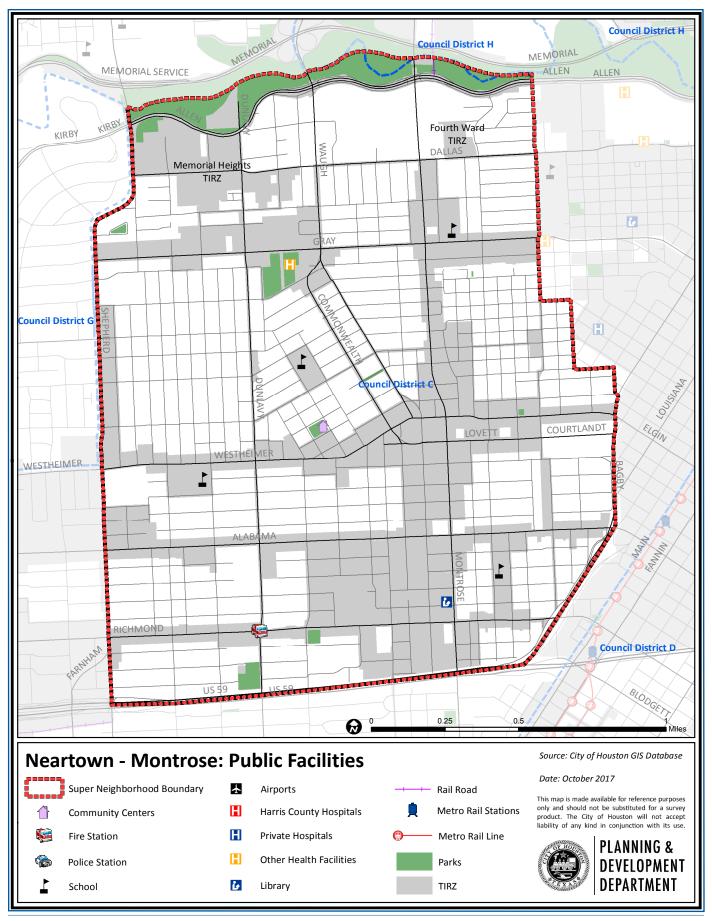

## **Highlights**

- ✓ Houston City Council District C
- Houston Independent School District
- 4 Police beats (includes bordering beats)
- / 2,093 acres (3.27 sq. miles)

Page 1, November 2017 Neartown Montrose