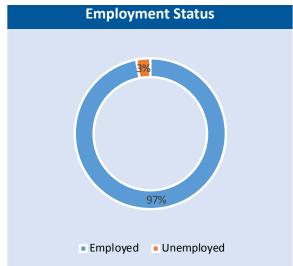

NO. 24 NEARTOWN MONTROSE

|                             | Super Neighborhood  |           | Houston   |           |
|-----------------------------|---------------------|-----------|-----------|-----------|
| Pop. characteristics        | 2000                | 2015      | 2000      | 2015      |
| Total population            | 28,015              | 31,037    | 1,953,631 | 2,217,706 |
| Persons per sq. mile        | 8,567               | 9,491     | 3,166     | 3,314     |
| Age of Population           |                     |           |           |           |
| Under 5 years               | 3%                  | 4%        | 8%        | 8%        |
| 5- 17 years                 | 7%                  | 4%        | 19%       | 17%       |
| 18- 64 years                | 84%                 | 83%       | 64%       | 65%       |
| 65 and over                 | 5%                  | 9%        | 9%        | 10%       |
| Ethnicity                   |                     |           |           |           |
| Non Hispanic Whites         | 68%                 | 71%       | 31%       | 26%       |
| Non Hispanic Blacks         | 4%                  | 4%        | 25%       | 22%       |
| Hispanics                   | 23%                 | 18%       | 37%       | 44%       |
| Non Hispanic Asians         | 4%                  | 6%        | 6%        | 7%        |
| Non Hispanic Others         | 2%                  | 1%        | 1%        | 1%        |
| Income                      |                     |           |           |           |
| Under \$25,000              | 28%                 | 16%       | 33%       | 27%       |
| \$25,001 to \$50,000        | 30%                 | 17%       | 31%       | 25%       |
| \$50,001 to \$100,000       | 25%                 | 27%       | 24%       | 26%       |
| Over \$100,001              | 18%                 | 40%       | 12%       | 22%       |
| Median Household Inc        | <b>ome</b> \$44,242 | \$85,296  | \$36,616  | \$46,187  |
| <b>Educational Status</b>   |                     |           |           |           |
| No Diploma                  | 13%                 | 5%        | 30%       | 23%       |
| High School Diploma         | 11%                 | 8%        | 20%       | 23%       |
| Some College                | 23%                 | 20%       | 23%       | 24%       |
| Bachelor's or Higher        | 52%                 | 68%       | 27%       | 31%       |
| <b>Housing and Househol</b> | ds                  |           |           |           |
| Total housing units         | 18,524              | 19,031    | 782,378   | 909,336   |
| Occupied                    | 88%                 | 90%       | 92%       | 88%       |
| Vacant                      | 12%                 | 10%       | 8%        | 12%       |
| Total households            | 16,239              | 17,107    | 717,945   | 799,714   |
| Family households           | 4,222               | 5,441     | 457,549   | 491,778   |
| Median Housing Value        | \$208,975           | \$386,646 | \$79,300  | \$131,700 |
|                             |                     |           |           |           |