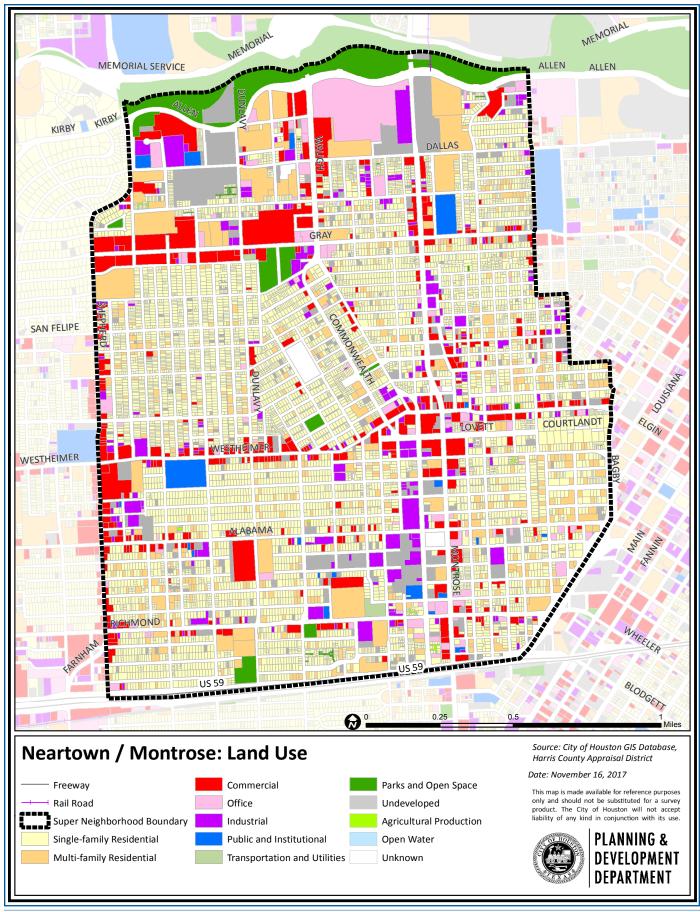

## Description

Neartown / Montrose is an eclectic neighborhood where cottage housing exists side by side with burgeoning townhome developments, large luxury apartment complexes and older duplexes. Many of Houston's historic mansions are found in the Avondale and Courtlandt Place areas. Restaurants, bars and unique retail shops can be found throughout this area.