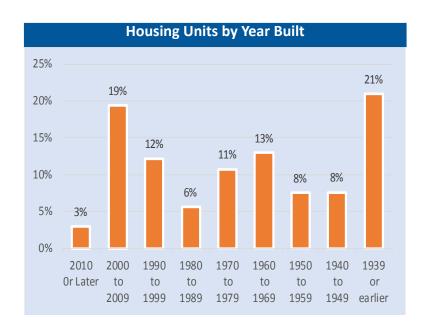

NO. 24 NEARTOWN MONTROSE

|                             | Super Neighborhood  |           | Houston   |           |
|-----------------------------|---------------------|-----------|-----------|-----------|
| Pop. characteristics        | 2000                | 2015      | 2000      | 2015      |
| Total population            | 28,015              | 31,037    | 1,953,631 | 2,217,706 |
| Persons per sq. mile        | 8,567               | 9,491     | 3,166     | 3,314     |
| Age of Population           |                     |           |           |           |
| Under 5 years               | 3%                  | 4%        | 8%        | 8%        |
| 5- 17 years                 | 7%                  | 4%        | 19%       | 17%       |
| 18- 64 years                | 84%                 | 83%       | 64%       | 65%       |
| 65 and over                 | 5%                  | 9%        | 9%        | 10%       |
| Ethnicity                   |                     |           |           |           |
| Non Hispanic Whites         | 68%                 | 71%       | 31%       | 26%       |
| Non Hispanic Blacks         | 4%                  | 4%        | 25%       | 22%       |
| Hispanics                   | 23%                 | 18%       | 37%       | 44%       |
| Non Hispanic Asians         | 4%                  | 6%        | 6%        | 7%        |
| Non Hispanic Others         | 2%                  | 1%        | 1%        | 1%        |
| Income                      |                     |           |           |           |
| Under \$25,000              | 28%                 | 16%       | 33%       | 27%       |
| \$25,001 to \$50,000        | 30%                 | 17%       | 31%       | 25%       |
| \$50,001 to \$100,000       | 25%                 | 27%       | 24%       | 26%       |
| Over \$100,001              | 18%                 | 40%       | 12%       | 22%       |
| Median Household Inc        | <b>ome</b> \$44,242 | \$85,296  | \$36,616  | \$46,187  |
| <b>Educational Status</b>   |                     |           |           |           |
| No Diploma                  | 13%                 | 5%        | 30%       | 23%       |
| High School Diploma         | 11%                 | 8%        | 20%       | 23%       |
| Some College                | 23%                 | 20%       | 23%       | 24%       |
| Bachelor's or Higher        | 52%                 | 68%       | 27%       | 31%       |
| <b>Housing and Househol</b> | ds                  |           |           |           |
| Total housing units         | 18,524              | 19,031    | 782,378   | 909,336   |
| Occupied                    | 88%                 | 90%       | 92%       | 88%       |
| Vacant                      | 12%                 | 10%       | 8%        | 12%       |
| Total households            | 16,239              | 17,107    | 717,945   | 799,714   |
| Family households           | 4,222               | 5,441     | 457,549   | 491,778   |
| Median Housing Value        | \$208,975           | \$386,646 | \$79,300  | \$131,700 |
|                             |                     |           |           |           |