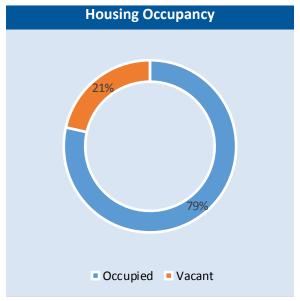

NO. 66 MUSEUM PARK

| Age of Population         6,536         9,809         3,166         3,314           Age of Population         Under 5 years         6%         11%         8%         8%           5-17 years         12%         5%         19%         17%           18- 64 years         70%         74%         64%         65%           65 and over         12%         10%         9%         10%           Ethnicity           Non Hispanic Blacks         46%         10%         25%         22%           Mispanic Blacks         46%         10%         25%         22%           Hispanic Asians         3%         17%         6%         7%           Non Hispanic Others         1%         3%         1%         1%           Income         Under \$25,000         35%         14%         33%         27%           \$25,001 to \$50,000         25%         11%         31%         25%           \$50,001 to \$100,000         20%         23%         24%         26%           Over \$100,001         20%         53%         12%         22%           Median Household Income         \$47,745         \$101,703         \$36,616         \$46,187                                                                                                                                                                                                                                                                                                                                                                                                                                                                                                                                                                                                                                                                                                                                                                                                                                                                                                                                                                               |                           | Super Neighborhood  |           | Houston   |           |
|--------------------------------------------------------------------------------------------------------------------------------------------------------------------------------------------------------------------------------------------------------------------------------------------------------------------------------------------------------------------------------------------------------------------------------------------------------------------------------------------------------------------------------------------------------------------------------------------------------------------------------------------------------------------------------------------------------------------------------------------------------------------------------------------------------------------------------------------------------------------------------------------------------------------------------------------------------------------------------------------------------------------------------------------------------------------------------------------------------------------------------------------------------------------------------------------------------------------------------------------------------------------------------------------------------------------------------------------------------------------------------------------------------------------------------------------------------------------------------------------------------------------------------------------------------------------------------------------------------------------------------------------------------------------------------------------------------------------------------------------------------------------------------------------------------------------------------------------------------------------------------------------------------------------------------------------------------------------------------------------------------------------------------------------------------------------------------------------------------------------------------------------|---------------------------|---------------------|-----------|-----------|-----------|
| Age of Population         6,536         9,809         3,166         3,314           Age of Population         Under 5 years         6%         11%         8%         8%           5-17 years         12%         5%         19%         17%           18- 64 years         70%         74%         64%         65%           65 and over         12%         10%         9%         10%           Ethnicity           Non Hispanic Blacks         46%         10%         25%         22%           Mispanic Blacks         46%         10%         25%         22%           Hispanic Asians         3%         17%         6%         7%           Non Hispanic Others         1%         3%         1%         1%           Income         Under \$25,000         35%         14%         33%         27%           \$25,001 to \$50,000         25%         11%         31%         25%           \$50,001 to \$100,000         20%         23%         24%         26%           Over \$100,001         20%         53%         12%         22%           Median Household Income         \$47,745         \$101,703         \$36,616         \$46,187                                                                                                                                                                                                                                                                                                                                                                                                                                                                                                                                                                                                                                                                                                                                                                                                                                                                                                                                                                               | Pop. characteristics      | 2000                | 2015      | 2000      | 2015      |
| Age of Population Under 5 years 6% 11% 8% 8% 5-17 years 12% 5% 19% 177% 18-64 years 70% 74% 64% 65% 65 and over 12% 10% 9% 10%  Ethnicity Non Hispanic Whites 32% 54% 31% 26% Non Hispanic Blacks 46% 10% 25% 22% Hispanics 18% 16% 37% 44% Non Hispanic Asians 3% 17% 6% 7% Non Hispanic Others 1% 3% 1% 1% 1%  Income Under \$25,000 35% 14% 33% 27% 25,001 to \$50,000 25% 11% 31% 25% \$50,001 to \$100,000 20% 23% 24% 26% 22% Deep 10,000 20% 23% 24% 26% 26% 26% 26% 26% 26% 26% 26% 26% 26                                                                                                                                                                                                                                                                                                                                                                                                                                                                                                                                                                                                                                                                                                                                                                                                                                                                                                                                                                                                                                                                                                                                                                                                                                                                                                                                                                                                                                                                                                                                                                                                                                         | Total population          | 3,660               | 5,509     | 1,953,631 | 2,217,706 |
| Under 5 years 6% 11% 8% 8% 5-17 years 12% 5% 19% 17% 18-64 years 70% 74% 64% 65% 65 and over 12% 10% 9% 10%   Ethnicity  Non Hispanic Whites 32% 54% 31% 26% Non Hispanic Blacks 46% 10% 25% 22% Hispanic Asians 3% 17% 6% 7% Non Hispanic Others 1% 3% 17% 6% 7% Non Hispanic Others 1% 3% 17% 1% 1% 1% 1% 1% 1% 1% 1% 1% 1% 1% 1% 1%                                                                                                                                                                                                                                                                                                                                                                                                                                                                                                                                                                                                                                                                                                                                                                                                                                                                                                                                                                                                                                                                                                                                                                                                                                                                                                                                                                                                                                                                                                                                                                                                                                                                                                                                                                                                     | Persons per sq. mile      | 6,536               | 9,809     | 3,166     | 3,314     |
| 5-17 years         12%         5%         19%         17%           18- 64 years         70%         74%         64%         65%           65 and over         12%         10%         9%         10%           Ethnicity           Non Hispanic Whites         32%         54%         31%         26%           Non Hispanic Blacks         46%         10%         25%         22%           Hispanics         18%         16%         37%         44%           Non Hispanic Others         1%         3%         1%         1%           Non Hispanic Others         1%         3%         1%         1%           Income           Under \$25,000         35%         14%         33%         27%           \$25,001 to \$50,000         25%         11%         31%         25%           \$50,001 to \$100,000         20%         23%         24%         26%           Over \$100,001         20%         53%         12%         22%           Median Household Income         \$47,745         \$101,703         \$36,616         \$46,187           Educational Status         No Diploma         26%         4%         <                                                                                                                                                                                                                                                                                                                                                                                                                                                                                                                                                                                                                                                                                                                                                                                                                                                                                                                                                                                                    |                           |                     |           |           |           |
| 18- 64 years 70% 74% 64% 65% 65 and over 12% 10% 9% 10%  Ethnicity  Non Hispanic Whites 32% 54% 31% 26% Non Hispanic Blacks 46% 10% 25% 22% Hispanics 18% 16% 37% 44% Non Hispanic Asians 3% 17% 6% 7% Non Hispanic Others 1% 3% 1% 1% 1%  Income  Under \$25,000 35% 14% 33% 27% \$25,001 to \$50,000 25% 11% 31% 25% \$50,001 to \$100,000 20% 23% 24% 26% Over \$100,001 20% 53% 12% 22%  Median Household Income \$47,745 \$101,703 \$36,616 \$46,187  Educational Status  No Diploma 26% 4% 30% 23% 24% 26% Over \$100,001 20% 33% 34,000 33% 34,000 32% 34,000 32% 34,000 32% 34,000 35% 34,000 35% 36,616 \$46,187  Educational Status  No Diploma 26% 4% 30% 23% 32% 34,000 32% 34,000 32% 34,000 32% 34,000 32% 34,000 32% 34,000 32% 34,000 32% 34,000 32% 34,000 32% 34,000 32% 34,000 32% 34,000 32% 34,000 32% 34,000 32% 34,000 32% 34,000 32% 34,000 32% 34,000 32% 34,000 32% 34,000 32% 34,000 32% 34,000 32% 34,000 32% 34,000 32% 34,000 32% 34,000 32% 34,000 32% 34,000 32% 34,000 32% 34,000 32% 34,000 32% 34,000 32% 34,000 32% 34,000 32% 34,000 32% 34,000 32% 34,000 32% 34,000 32% 34,000 32% 34,000 32% 34,000 32% 34,000 32% 34,000 32% 34,000 32% 34,000 32% 34,000 32% 34,000 32% 34,000 32% 34,000 32% 34,000 32% 34,000 32% 34,000 32% 34,000 32% 34,000 32% 34,000 32% 34,000 32% 34,000 32% 34,000 32% 34,000 32% 34,000 32% 34,000 32% 34,000 32% 34,000 32% 34,000 32% 34,000 32% 34,000 32% 34,000 32% 34,000 32% 34,000 32% 34,000 32% 34,000 32% 34,000 32% 34,000 32% 34,000 32% 34,000 32% 34,000 32% 34,000 32% 34,000 32% 34,000 32% 34,000 32% 34,000 32% 34,000 32% 34,000 32% 34,000 32% 34,000 32% 34,000 32% 34,000 32% 34,000 32% 34,000 32% 34,000 32% 34,000 32% 34,000 32% 34,000 32% 34,000 32% 34,000 32% 34,000 32% 34,000 32% 34,000 32% 34,000 32% 34,000 32% 34,000 32% 34,000 32% 34,000 32% 34,000 32% 34,000 32% 34,000 32% 34,000 32% 34,000 32% 34,000 32% 34,000 32% 34,000 32% 34,000 32% 34,000 32% 34,000 32% 34,000 32% 34,000 32% 34,000 32% 34,000 32% 34,000 32% 34,000 32% 34,000 32% 34,000 32% 34,000 32% 34,000 32% 34,000 32% 34,000 32% 34,000 32% 34,000 3 |                           | 6%                  | 11%       | 8%        | 8%        |
| Ethnicity         12%         10%         9%         10%           Ethnicity         Same of the property of the                                                                                                           | 5- 17 years               | 12%                 | 5%        | 19%       | 17%       |
| Ethnicity           Non Hispanic Whites         32%         54%         31%         26%           Non Hispanic Blacks         46%         10%         25%         22%           Hispanics         18%         16%         37%         44%           Non Hispanic Asians         3%         17%         6%         7%           Non Hispanic Others         1%         3%         1%         1%           Income           Under \$25,000         35%         14%         33%         27%           \$25,001 to \$50,000         25%         11%         31%         25%           \$50,001 to \$100,000         20%         23%         24%         26%           Over \$100,001         20%         53%         12%         22%           Median Household Income         \$47,745         \$101,703         \$36,616         \$46,187           Educational Status           No Diploma         26%         4%         30%         23%           High School Diploma         12%         4%         20%         23%           Some College         23%         13%         23%         24%           Bachelor's or Higher                                                                                                                                                                                                                                                                                                                                                                                                                                                                                                                                                                                                                                                                                                                                                                                                                                                                                                                                                                                                                | 18- 64 years              | 70%                 | 74%       | 64%       | 65%       |
| Non Hispanic Whites 32% 54% 31% 26% Non Hispanic Blacks 46% 10% 25% 22% Hispanics 18% 16% 37% 44% Non Hispanic Asians 3% 17% 6% 7% Non Hispanic Others 1% 3% 1% 1% 1% 1% 1% 1% 1% 1% 1% 1% 1% 1% 1%                                                                                                                                                                                                                                                                                                                                                                                                                                                                                                                                                                                                                                                                                                                                                                                                                                                                                                                                                                                                                                                                                                                                                                                                                                                                                                                                                                                                                                                                                                                                                                                                                                                                                                                                                                                                                                                                                                                                        | 65 and over               | 12%                 | 10%       | 9%        | 10%       |
| Non Hispanic Blacks 46% 10% 25% 22% Hispanics 18% 16% 37% 44% Non Hispanic Asians 3% 17% 6% 7% Non Hispanic Others 1% 3% 17% 6% 7% Non Hispanic Others 1% 3% 1% 1% 1% 1% 1% 1% 1% 1% 1% 1% 1% 1% 1%                                                                                                                                                                                                                                                                                                                                                                                                                                                                                                                                                                                                                                                                                                                                                                                                                                                                                                                                                                                                                                                                                                                                                                                                                                                                                                                                                                                                                                                                                                                                                                                                                                                                                                                                                                                                                                                                                                                                        | Ethnicity                 |                     |           |           |           |
| Hispanics 18% 16% 37% 44% Non Hispanic Asians 3% 17% 6% 7% Non Hispanic Others 1% 3% 17% 6% 7% Non Hispanic Others 1% 3% 1% 1% 1% 1% 1% 1% 1% 1% 1% 1% 1% 1% 1%                                                                                                                                                                                                                                                                                                                                                                                                                                                                                                                                                                                                                                                                                                                                                                                                                                                                                                                                                                                                                                                                                                                                                                                                                                                                                                                                                                                                                                                                                                                                                                                                                                                                                                                                                                                                                                                                                                                                                                            | Non Hispanic Whites       | 32%                 | 54%       | 31%       | 26%       |
| Non Hispanic Asians         3%         17%         6%         7%           Non Hispanic Others         1%         3%         1%         1%           Income         Under \$25,000         35%         14%         33%         27%           \$25,001 to \$50,000         25%         11%         31%         25%           \$50,001 to \$100,000         20%         23%         24%         26%           Over \$100,001         20%         53%         12%         22%           Median Household Income         \$47,745         \$101,703         \$36,616         \$46,187           Educational Status           No Diploma         26%         4%         30%         23%           High School Diploma         12%         4%         20%         23%           Some College         23%         13%         23%         24%           Bachelor's or Higher         39%         79%         27%         31%           Housing and Households           Total housing units         1,806         3,555         782,378         909,336           Occupied         87%         79%         92%         88%           Vacant         13% <td< td=""><td>Non Hispanic Blacks</td><td>46%</td><td>10%</td><td>25%</td><td>22%</td></td<>                                                                                                                                                                                                                                                                                                                                                                                                                                                                                                                                                                                                                                                                                                                                                                                                                                                                                             | Non Hispanic Blacks       | 46%                 | 10%       | 25%       | 22%       |
| Income         1%         3%         1%         1%           Under \$25,000         35%         14%         33%         27%           \$25,001 to \$50,000         25%         11%         31%         25%           \$50,001 to \$100,000         20%         23%         24%         26%           Over \$100,001         20%         53%         12%         22%           Median Household Income         \$47,745         \$101,703         \$36,616         \$46,187           Educational Status           No Diploma         26%         4%         30%         23%           High School Diploma         12%         4%         20%         23%           Some College         23%         13%         23%         24%           Bachelor's or Higher         39%         79%         27%         31%           Housing and Households           Total housing units         1,806         3,555         782,378         909,336           Occupied         87%         79%         92%         88%           Vacant         13%         21%         8%         12%           Total households         1,575         2,791         717,945                                                                                                                                                                                                                                                                                                                                                                                                                                                                                                                                                                                                                                                                                                                                                                                                                                                                                                                                                                                        | Hispanics                 | 18%                 | 16%       | 37%       | 44%       |
| Income                                                                                                                                                                                                                                                                                                                                                                                                                                                                                                                                                                                                                                                                                                                                                                                                                                                                                                                                                                                                                                                                                                                                                                                                                                                                                                                                                                                                                                                                                                                                                                                                                                                                                                                                                                                                                                                                                                                                                                                                                                                                                                                                     | Non Hispanic Asians       | 3%                  | 17%       | 6%        | 7%        |
| Under \$25,000 35% 14% 33% 27% \$25,001 to \$50,000 25% 11% 31% 25% \$50,001 to \$100,000 20% 23% 24% 26% Over \$100,001 20% 53% 12% 22%  Median Household Income \$47,745 \$101,703 \$36,616 \$46,187  Educational Status  No Diploma 26% 4% 30% 23% 24% 26% 23% 24% 26% 23% 24% 26% 23% 24% 26% 23% 24% 26% 23% 24% 26% 23% 24% 20% 23% 24% 20% 23% 24% 20% 23% 24% 20% 23% 24% 24% 20% 23% 24% 25% 25% 25% 25% 25% 25% 25% 25% 25% 25                                                                                                                                                                                                                                                                                                                                                                                                                                                                                                                                                                                                                                                                                                                                                                                                                                                                                                                                                                                                                                                                                                                                                                                                                                                                                                                                                                                                                                                                                                                                                                                                                                                                                                   | Non Hispanic Others       | 1%                  | 3%        | 1%        | 1%        |
| \$25,001 to \$50,000                                                                                                                                                                                                                                                                                                                                                                                                                                                                                                                                                                                                                                                                                                                                                                                                                                                                                                                                                                                                                                                                                                                                                                                                                                                                                                                                                                                                                                                                                                                                                                                                                                                                                                                                                                                                                                                                                                                                                                                                                                                                                                                       | Income                    |                     |           |           |           |
| \$50,001 to \$100,000 20% 23% 24% 26% Over \$100,001 20% 53% 12% 22%  Median Household Income \$47,745 \$101,703 \$36,616 \$46,187  Educational Status  No Diploma 26% 4% 30% 23% 41gh 20% 23% High School Diploma 12% 4% 20% 23% Some College 23% 13% 23% 24% Bachelor's or Higher 39% 79% 27% 31%  Housing and Households  Total housing units 1,806 3,555 782,378 909,336 Occupied 87% 79% 92% 88% Vacant 13% 21% 8% 12%  Total households 1,575 2,791 717,945 799,714 Family households 670 1,259 457,549 491,778                                                                                                                                                                                                                                                                                                                                                                                                                                                                                                                                                                                                                                                                                                                                                                                                                                                                                                                                                                                                                                                                                                                                                                                                                                                                                                                                                                                                                                                                                                                                                                                                                      | Under \$25,000            | 35%                 | 14%       | 33%       | 27%       |
| Over \$100,001         20%         53%         12%         22%           Median Household Income         \$47,745         \$101,703         \$36,616         \$46,187           Educational Status           No Diploma         26%         4%         30%         23%           High School Diploma         12%         4%         20%         23%           Some College         23%         13%         23%         24%           Bachelor's or Higher         39%         79%         27%         31%           Housing and Households           Total housing units         1,806         3,555         782,378         909,336           Occupied         87%         79%         92%         88%           Vacant         13%         21%         8%         12%           Total households         1,575         2,791         717,945         799,714           Family households         670         1,259         457,549         491,778                                                                                                                                                                                                                                                                                                                                                                                                                                                                                                                                                                                                                                                                                                                                                                                                                                                                                                                                                                                                                                                                                                                                                                                       | \$25,001 to \$50,000      | 25%                 | 11%       | 31%       | 25%       |
| Median Household Income         \$47,745         \$101,703         \$36,616         \$46,187           Educational Status           No Diploma         26%         4%         30%         23%           High School Diploma         12%         4%         20%         23%           Some College         23%         13%         23%         24%           Bachelor's or Higher         39%         79%         27%         31%           Housing and Households           Total housing units         1,806         3,555         782,378         909,336           Occupied         87%         79%         92%         88%           Vacant         13%         21%         8%         12%           Total households         1,575         2,791         717,945         799,714           Family households         670         1,259         457,549         491,778                                                                                                                                                                                                                                                                                                                                                                                                                                                                                                                                                                                                                                                                                                                                                                                                                                                                                                                                                                                                                                                                                                                                                                                                                                                                | \$50,001 to \$100,000     | 20%                 | 23%       | 24%       | 26%       |
| Educational Status         No Diploma       26%       4%       30%       23%         High School Diploma       12%       4%       20%       23%         Some College       23%       13%       23%       24%         Bachelor's or Higher       39%       79%       27%       31%         Housing and Households         Total housing units       1,806       3,555       782,378       909,336         Occupied       87%       79%       92%       88%         Vacant       13%       21%       8%       12%         Total households       1,575       2,791       717,945       799,714         Family households       670       1,259       457,549       491,778                                                                                                                                                                                                                                                                                                                                                                                                                                                                                                                                                                                                                                                                                                                                                                                                                                                                                                                                                                                                                                                                                                                                                                                                                                                                                                                                                                                                                                                                   | Over \$100,001            | 20%                 | 53%       | 12%       | 22%       |
| No Diploma       26%       4%       30%       23%         High School Diploma       12%       4%       20%       23%         Some College       23%       13%       23%       24%         Bachelor's or Higher       39%       79%       27%       31%         Housing and Households         Total housing units       1,806       3,555       782,378       909,336         Occupied       87%       79%       92%       88%         Vacant       13%       21%       8%       12%         Total households       1,575       2,791       717,945       799,714         Family households       670       1,259       457,549       491,778                                                                                                                                                                                                                                                                                                                                                                                                                                                                                                                                                                                                                                                                                                                                                                                                                                                                                                                                                                                                                                                                                                                                                                                                                                                                                                                                                                                                                                                                                              | Median Household Inc      | <b>ome</b> \$47,745 | \$101,703 | \$36,616  | \$46,187  |
| High School Diploma       12%       4%       20%       23%         Some College       23%       13%       23%       24%         Bachelor's or Higher       39%       79%       27%       31%         Housing and Households         Total housing units       1,806       3,555       782,378       909,336         Occupied       87%       79%       92%       88%         Vacant       13%       21%       8%       12%         Total households       1,575       2,791       717,945       799,714         Family households       670       1,259       457,549       491,778                                                                                                                                                                                                                                                                                                                                                                                                                                                                                                                                                                                                                                                                                                                                                                                                                                                                                                                                                                                                                                                                                                                                                                                                                                                                                                                                                                                                                                                                                                                                                        | <b>Educational Status</b> |                     |           |           |           |
| Some College       23%       13%       23%       24%         Bachelor's or Higher       39%       79%       27%       31%         Housing and Households         Total housing units       1,806       3,555       782,378       909,336         Occupied       87%       79%       92%       88%         Vacant       13%       21%       8%       12%         Total households       1,575       2,791       717,945       799,714         Family households       670       1,259       457,549       491,778                                                                                                                                                                                                                                                                                                                                                                                                                                                                                                                                                                                                                                                                                                                                                                                                                                                                                                                                                                                                                                                                                                                                                                                                                                                                                                                                                                                                                                                                                                                                                                                                                           | No Diploma                | 26%                 | 4%        | 30%       | 23%       |
| Bachelor's or Higher       39%       79%       27%       31%         Housing and Households         Total housing units       1,806       3,555       782,378       909,336         Occupied       87%       79%       92%       88%         Vacant       13%       21%       8%       12%         Total households       1,575       2,791       717,945       799,714         Family households       670       1,259       457,549       491,778                                                                                                                                                                                                                                                                                                                                                                                                                                                                                                                                                                                                                                                                                                                                                                                                                                                                                                                                                                                                                                                                                                                                                                                                                                                                                                                                                                                                                                                                                                                                                                                                                                                                                        | High School Diploma       | 12%                 | 4%        | 20%       | 23%       |
| Housing and Households         Total housing units       1,806       3,555       782,378       909,336         Occupied       87%       79%       92%       88%         Vacant       13%       21%       8%       12%         Total households       1,575       2,791       717,945       799,714         Family households       670       1,259       457,549       491,778                                                                                                                                                                                                                                                                                                                                                                                                                                                                                                                                                                                                                                                                                                                                                                                                                                                                                                                                                                                                                                                                                                                                                                                                                                                                                                                                                                                                                                                                                                                                                                                                                                                                                                                                                             | Some College              | 23%                 | 13%       | 23%       | 24%       |
| Total housing units         1,806         3,555         782,378         909,336           Occupied         87%         79%         92%         88%           Vacant         13%         21%         8%         12%           Total households         1,575         2,791         717,945         799,714           Family households         670         1,259         457,549         491,778                                                                                                                                                                                                                                                                                                                                                                                                                                                                                                                                                                                                                                                                                                                                                                                                                                                                                                                                                                                                                                                                                                                                                                                                                                                                                                                                                                                                                                                                                                                                                                                                                                                                                                                                            | Bachelor's or Higher      | 39%                 | 79%       | 27%       | 31%       |
| Occupied         87%         79%         92%         88%           Vacant         13%         21%         8%         12%           Total households         1,575         2,791         717,945         799,714           Family households         670         1,259         457,549         491,778                                                                                                                                                                                                                                                                                                                                                                                                                                                                                                                                                                                                                                                                                                                                                                                                                                                                                                                                                                                                                                                                                                                                                                                                                                                                                                                                                                                                                                                                                                                                                                                                                                                                                                                                                                                                                                      | Housing and Househol      | ds                  |           |           |           |
| Vacant         13%         21%         8%         12%           Total households         1,575         2,791         717,945         799,714           Family households         670         1,259         457,549         491,778                                                                                                                                                                                                                                                                                                                                                                                                                                                                                                                                                                                                                                                                                                                                                                                                                                                                                                                                                                                                                                                                                                                                                                                                                                                                                                                                                                                                                                                                                                                                                                                                                                                                                                                                                                                                                                                                                                         | Total housing units       | 1,806               | 3,555     | 782,378   | 909,336   |
| Vacant         13%         21%         8%         12%           Total households         1,575         2,791         717,945         799,714           Family households         670         1,259         457,549         491,778                                                                                                                                                                                                                                                                                                                                                                                                                                                                                                                                                                                                                                                                                                                                                                                                                                                                                                                                                                                                                                                                                                                                                                                                                                                                                                                                                                                                                                                                                                                                                                                                                                                                                                                                                                                                                                                                                                         | Occupied                  | 87%                 | 79%       | 92%       | 88%       |
| Family households 670 1,259 457,549 491,778                                                                                                                                                                                                                                                                                                                                                                                                                                                                                                                                                                                                                                                                                                                                                                                                                                                                                                                                                                                                                                                                                                                                                                                                                                                                                                                                                                                                                                                                                                                                                                                                                                                                                                                                                                                                                                                                                                                                                                                                                                                                                                | Vacant                    | 13%                 | 21%       | 8%        | 12%       |
| Family households 670 1,259 457,549 491,778                                                                                                                                                                                                                                                                                                                                                                                                                                                                                                                                                                                                                                                                                                                                                                                                                                                                                                                                                                                                                                                                                                                                                                                                                                                                                                                                                                                                                                                                                                                                                                                                                                                                                                                                                                                                                                                                                                                                                                                                                                                                                                | Total households          | 1,575               | 2,791     | 717,945   | 799,714   |
|                                                                                                                                                                                                                                                                                                                                                                                                                                                                                                                                                                                                                                                                                                                                                                                                                                                                                                                                                                                                                                                                                                                                                                                                                                                                                                                                                                                                                                                                                                                                                                                                                                                                                                                                                                                                                                                                                                                                                                                                                                                                                                                                            | Family households         |                     |           |           |           |
| 7551,200 \$115,311 \$75,500 \$151,700                                                                                                                                                                                                                                                                                                                                                                                                                                                                                                                                                                                                                                                                                                                                                                                                                                                                                                                                                                                                                                                                                                                                                                                                                                                                                                                                                                                                                                                                                                                                                                                                                                                                                                                                                                                                                                                                                                                                                                                                                                                                                                      | Median Housing Value      | \$301,266           | \$413,511 | \$79,300  | \$131,700 |