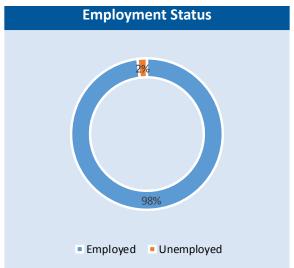

Page 2, November 2017 Museum Park

Page 3, November 2017 Museum Park

Source: U.S. Census Bureau, 2000 American Community Survey, 2011-2015 Estimates

Page 4, November 2017 Museum Park