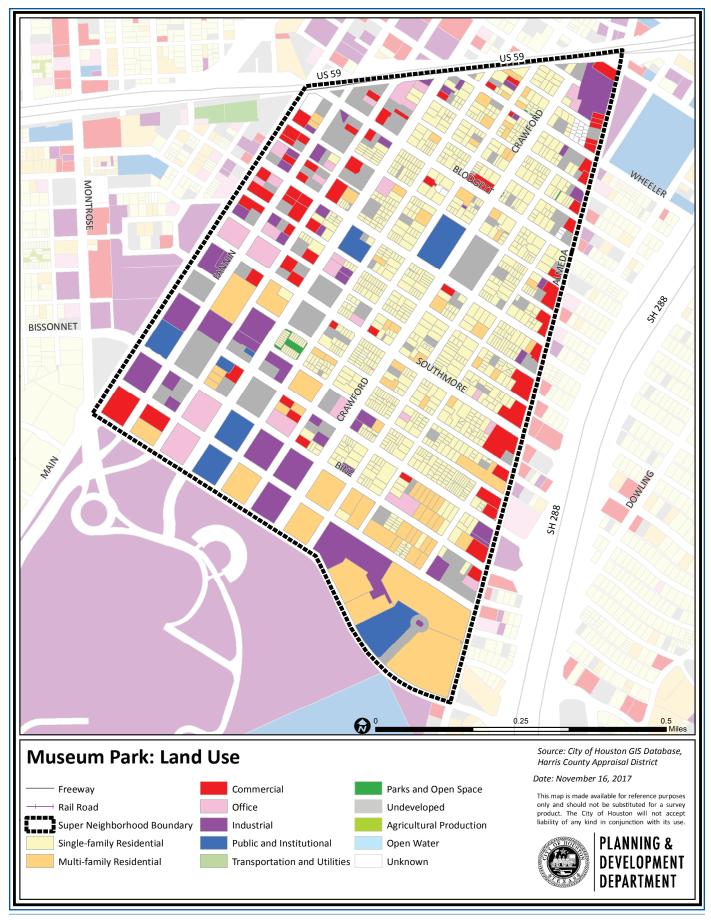

## **Description**

Museum Park is the neighborhood north of Hermann Park that is home to the majority of the City's museums. It is nestled between downtown and the Medical Center. Historically, the neighborhood was separated from the Riverside area during the 1970s with the construction of Highway 288. Museum Park is a district of large homes, small apartment buildings and scattered commercial buildings. While many of the pre-World War II buildings have been renovated and some new residential construction has occurred, substantial redevelopment in the area has not taken hold.