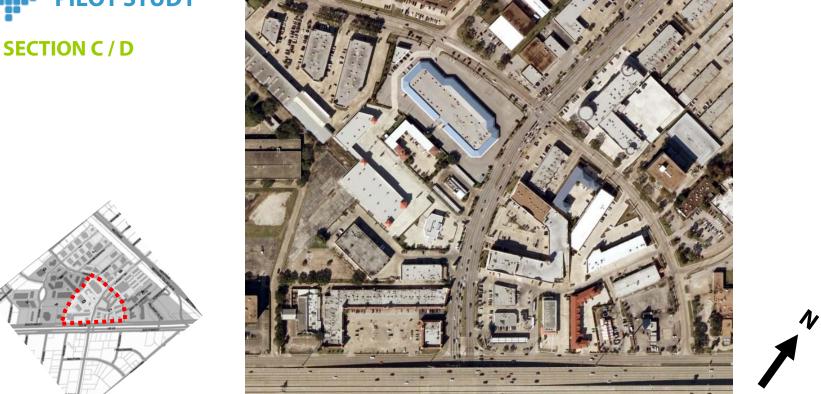

### **CIRCULATION STUDY** The Area adjacent to Hillcroft Avenue and Harwin Drive

#### **TRAFFIC OBSERVATION**

Hillcroft (US 59)

Harwin (14th st)

Hillcroft Avenue @ Harwin Drive

**PILOT STUDY** 