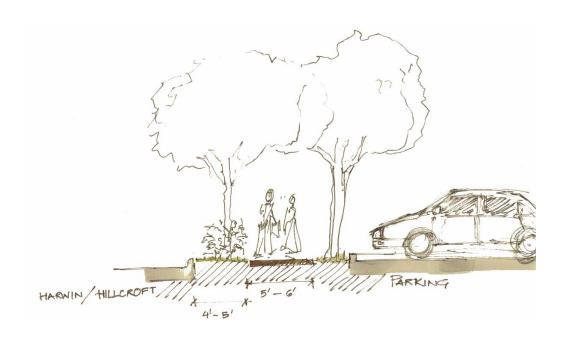

)

Existing Internal driveways



### **Transportation Group**



#### **EXISTING CONDTION**

Pedestrian Circulation

- 1. Lack of pedestrian connections between
  - C and D sections
  - Public and private sidewalks
  - Adjacent complexes
- 2. Lack of pedestrian environment
  - Inconsistent landscapes
  - Anti-pedestrian parking design
    (ex. front parking)

#### Planning & Development Department, City of Houston

**Existing sidewalk** 

### **Transportation Group**







PEDESTRIAN CONNECTIONS



### **Transportation Group**



PRIVATE STREET CONNECTORS PEDESTRIAN CONNECTIONS





### **Transportation Group**





PRIVATE STREET CONNECTORS

CONNECTORS PEDESTRIAN CONNECTIONS





### **Transportation Group**





PRIVATE STREET CONNECTORS



PEDESTRIAN





**Transportation Group** 







**Transportation Group** 



#### **DRIVEWAY/PRIVATE STREET SECTION**



#### **Transportation Group**



#### **DRIVEWAY/PRIVATE STREET SECTION**