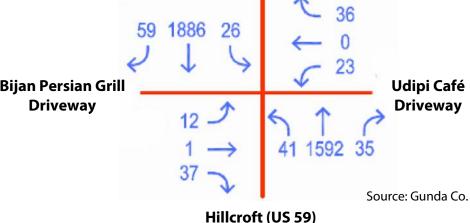

#### **TRAFFIC OBSERVATION**

Bijan Persian Grill / Udipi Cafe Driveway @ Hillcroft Avenue

Hillcroft (Westpark Dr)

### **Transportation Group**

**Bijan Persian Grill** 