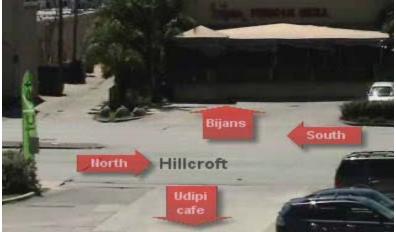

#### **TRAFFIC OBSERVATION**

Hillcroft (US 59)

Harwin (14th st)

Hillcroft Avenue @ Harwin Drive

**PILOT STUDY** 