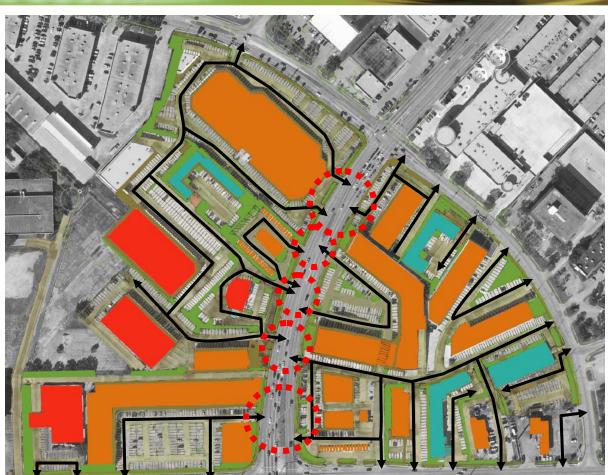

#### **EXISTING CONDTION**

Internal Vehicle Circulation

- 1. Inefficient driveway access management
- 2. Lack of internal connectors
  - Dead-end driveways
  - Separation between properties
  - Obstructions between driveways (ex. Garbage dumpster)

Existing Internal driveways