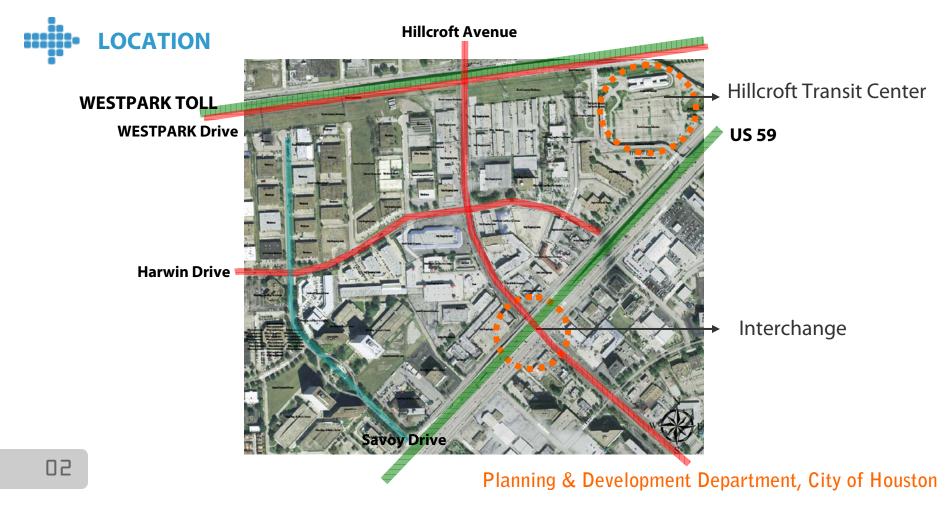

#### Planning & Development Department, City of Houston

### **Transportation Group**

The Area adjacent to Hillcroft Avenue and Harwin Drive