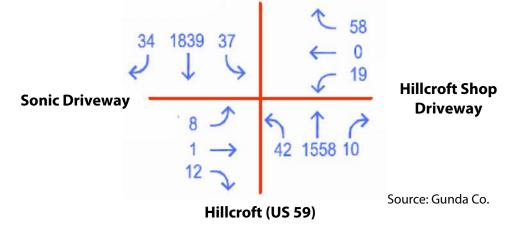

#### **TRAFFIC OBSERVATION**

Sonic / Hillcroft Shop Driveway @ Hillcroft Avenue

**CIRCULATION STUDY** 

The Area adjacent to Hillcroft Avenue and Harwin Drive

Hillcroft (Westpark Dr)

#### **EXISTING CONDTION**

Internal Vehicle Circulation

- 1. Inefficient driveway access management
- 2. Lack of internal connectors
  - Dead-end driveways
  - Separation between properties
  - Obstructions between driveways (ex. Garbage dumpster)

Existing Internal driveways