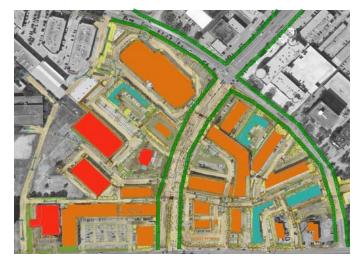

Existing Internal driveways

### **Transportation Group**

#### **EXISTING CONDTION**

Internal Vehicle Circulation

- 1. Inefficient driveway access management
- 2. Lack of internal connectors
  - Dead-end driveways
  - Separation between properties
  - Obstructions between driveways (ex. Garbage dumpster)