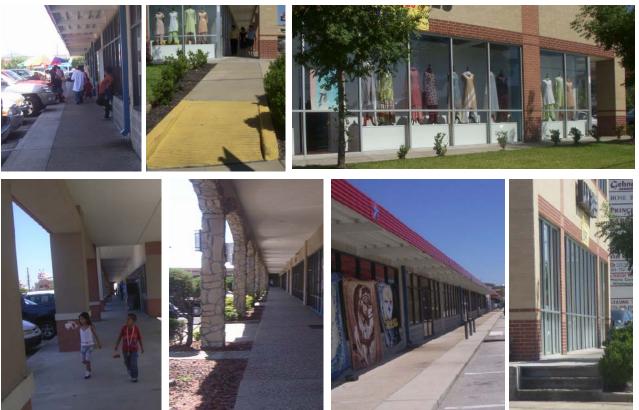

#### **EXISTING CONDTION**

Pedestrian Circulation

- 1. Lack of pedestrian connections between
  - C and D sections
  - Public and private sidewalks
  - Adjacent complexes
- 2. Lack of pedestrian environment
  - Inconsistent landscapes
  - Anti-pedestrian parking design
    (ex. front parking)

#### Planning & Development Department, City of Houston

**Existing sidewalk** 