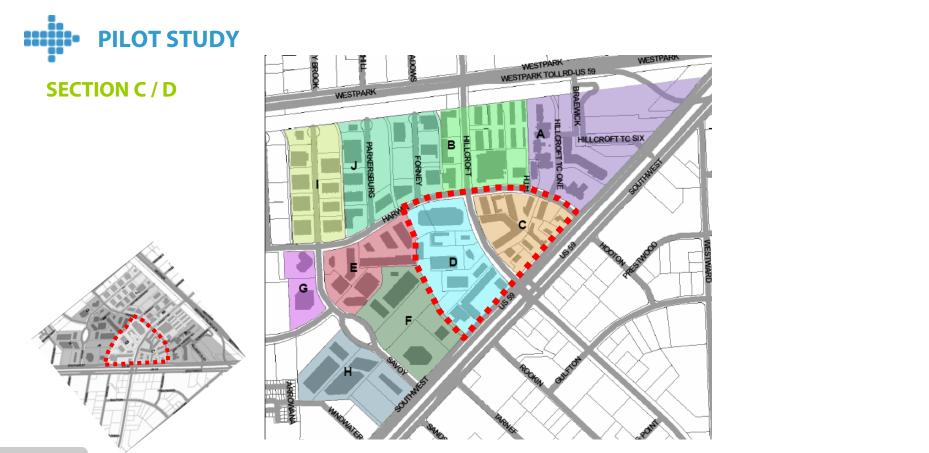

### **CIRCULATION STUDY** The Area adjacent to Hillcroft Avenue and Harwin Drive

#### **TRAFFIC OBSERVATION**

Hillcroft (US 59)

Harwin (14th st)

Hillcroft Avenue @ Harwin Drive

**PILOT STUDY** 