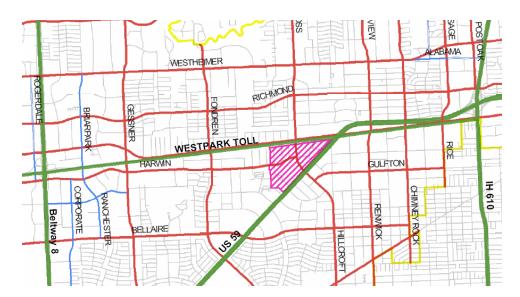

### **CIRCULATION STUDY** The Area adjacent to Hillcroft Avenue and Harwin Drive

#### **TRAFFIC OBSERVATION**

Hillcroft (US 59)

Harwin (14th st)

Hillcroft Avenue @ Harwin Drive

**PILOT STUDY** 