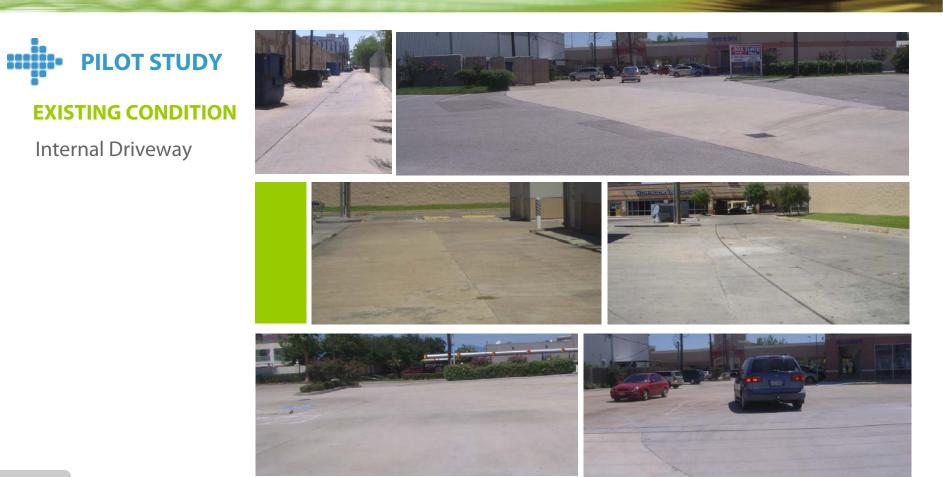

#### **EXISTING CONDTION**

Internal Vehicle Circulation

- 1. Inefficient driveway access management
- 2. Lack of internal connectors
  - Dead-end driveways
  - Separation between properties
  - Obstructions between driveways (ex. Garbage dumpster)

Existing Internal driveways