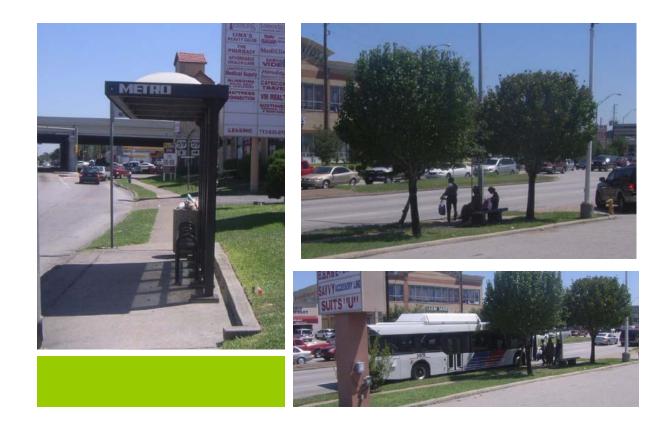

CIRCULATION STUDY** The Area adjacent to Hillcroft Avenue and Harwin Drive

#### **TRAFFIC OBSERVATION**

Bijan Persian Grill / Udipi Cafe Driveway @ Hillcroft Avenue



Hillcroft (Westpark Dr)

### **Transportation Group**





**Bijan Persian Grill** 

### **Transportation Group**



### **Transportation Group**



#### 09

### **CIRCULATION STUDY** The Area adjacent to Hillcroft Avenue and Harwin Drive

**EXISTING CONDITION** 

**PILOT STUDY** 

Pedestrian Crossing



#### **Transportation Group**

### **Transportation Group**



#### **EXISTING CONDITION**

Public Sidewalk



### **Transportation Group**



#### **EXISTING CONDITION**

**Private Sidewalk** 



### **Transportation Group**



Landscape



### **Transportation Group**



#### **EXISTING CONDITION**

**Public Transit** 



### **Transportation Group**



### **Transportation Group**



#### **EXISTING CONDTION**

Internal Vehicle Circulation

- 1. Inefficient driveway access management
- 2. Lack of internal connectors
  - Dead-end driveways
  - Separation between properties
  - Obstructions between driveways (ex. Garbage dumpster)

Existing Internal driveways



### **Transportation Group**



#### **EXISTING CONDTION**

Internal Vehicle Circulation

- 1. Inefficient driveway access management
- 2. Lack of internal connectors
  - Dead-end driveways
  - Separation between properties
  - Obstructions between driveways (ex. Garbage dumpster)

Existing Internal driveways



### **Transportation Group**



#### **EXISTING CONDTION**

Pedestrian Circulation

- 1. Lack of pedestrian connections between
  - C and