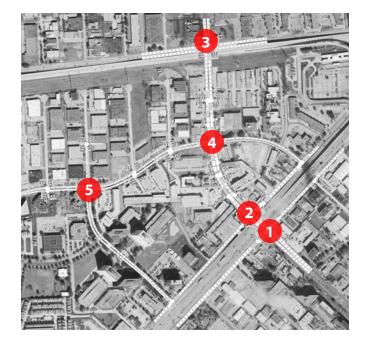

#### **TRAFFIC OBSERVATION**

Sonic / Hillcroft Shop Driveway @ Hillcroft Avenue

**CIRCULATION STUDY** 

The Area adjacent to Hillcroft Avenue and Harwin Drive

Hillcroft (Westpark Dr)

#### **TRAFFIC OBSERVATION**

Bijan Persian Grill / Udipi Cafe Driveway @ Hillcroft Avenue

Hillcroft (Westpark Dr)