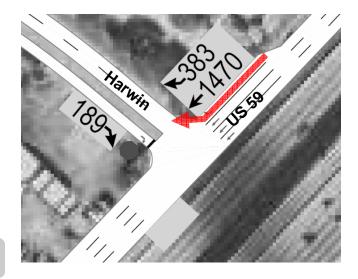

#### RECOMMENDATION

 Add right turn storage lane of 100 feet on westbound approach of US 59 at the Harwin and US 59 intersection