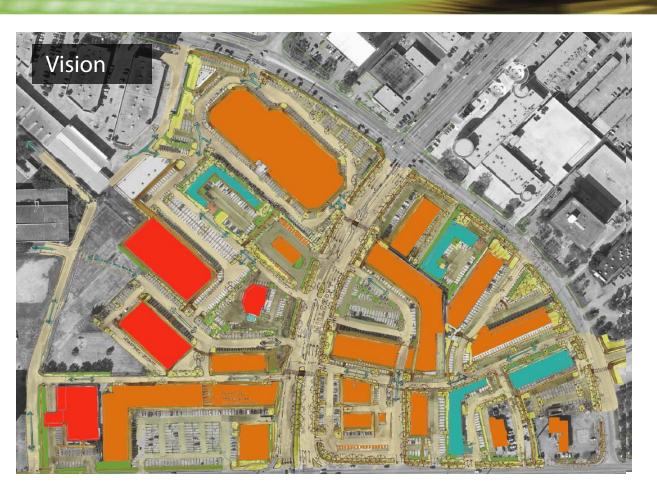

#### **PROPOSED RESULT S**

#### Signalized Intersection

| Intersection Name                    | Current Level<br>of Service of<br>Intersection | Level of Service of<br>Intersection with<br>Recommendations |  |
|--------------------------------------|------------------------------------------------|-------------------------------------------------------------|--|
| 1. Hillcroft Avenue @ US 59 ESR      | E                                              | D                                                           |  |
| 2. Hillcroft Avenue @ US 59 WSR      | E                                              | D                                                           |  |
| 3. Hillcroft Avenue @ Westpark Drive | E                                              | D                                                           |  |
| 4. Hillcroft Avenue @ Harwin Drive   | E                                              | D                                                           |  |
| 5. Harwin Drive @ Savoy Drive        | A                                              | А                                                           |  |

#### Un-signalized Intersection

| Intersection Name                   | Current Level<br>of Service of<br>Intersection | Level of Service of<br>Intersection with<br>Recommendations |  |
|-------------------------------------|------------------------------------------------|-------------------------------------------------------------|--|
| 1. Harwin Drive @ Forney Drive      | D                                              | D                                                           |  |
| 2. Harwin Drive @ Parkersburg Drive | D                                              | D                                                           |  |
| 3. Savoy Drive @ US 59 WSR          | С                                              | С                                                           |  |
| 4. Harwin Drive @ US 59 WSR         | D                                              | С                                                           |  |

#### Arterial Level Of Service

| Arterial Name       | Direction | From            | То                | Current<br>Level of<br>Service of<br>Arterial | Level of Service of<br>Arterial with<br>Recommendations |
|---------------------|-----------|-----------------|-------------------|-----------------------------------------------|---------------------------------------------------------|
| 1. Hillcroft Avenue | NB        | US 59 ESR       | Westpark<br>Drive | F                                             | F                                                       |
| 2. Hillcroft Avenue | SB        | US 59 ESR       | Westpark<br>Drive | F                                             | F                                                       |
| 3. Harwin Drive     | EB        | US 59 WSR       | Savoy Drive       | E                                             | D                                                       |
| 4. Harwin Drive     | WB        | US 59 WSR       | Savoy Drive       | E                                             | D                                                       |
| 5. Savoy Drive      | NB        | Harwin<br>Drive | US 59 WSR         | с                                             | с                                                       |
| 6. Savoy Drive      | SB        | Harwin<br>Drive | US 59 WSR         | с                                             | c                                                       |