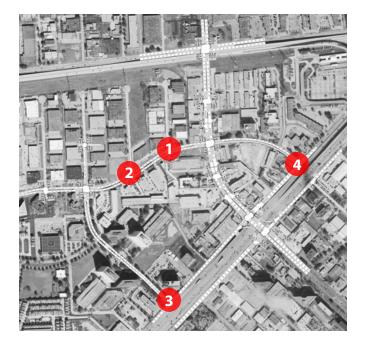

### **CIRCULATION STUDY** The Area adjacent to Hillcroft Avenue and Harwin Drive

**EXISTING CONDITION** 

**PILOT STUDY** 

Pedestrian Crossing