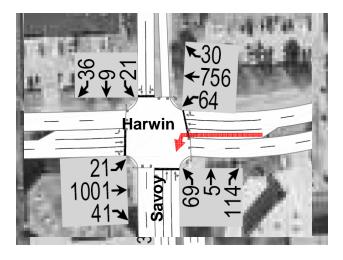

#### RECOMMENDATION

• Add left turn storage lane of 100 feet on eastbound approach of Harwin at the Savoy and Harwin intersection

#### **TRAFFIC OBSERVATION**

Hillcroft (US 59)

Harwin (14th st)

Hillcroft Avenue @ Harwin Drive

**PILOT STUDY** 