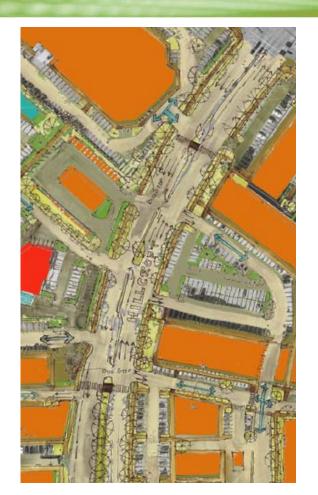

### **CIRCULATION STUDY** The Area adjacent to Hillcroft Avenue and Harwin Drive

### **CIRCULATION STUDY** The Area adjacent to Hillcroft Avenue and Harwin Drive

**EXISTING CONDITION** 

**PILOT STUDY** 

Pedestrian Crossing