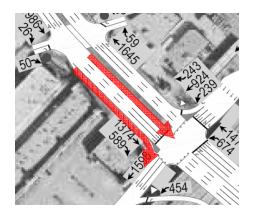

#### **TRAFFIC OBSERVATION**

Sonic / Hillcroft Shop Driveway @ Hillcroft Avenue

**CIRCULATION STUDY** 

The Area adjacent to Hillcroft Avenue and Harwin Drive

Hillcroft (Westpark Dr)

#### **TRAFFIC OBSERVATION**

Bijan Persian Grill / Udipi Cafe Driveway @ Hillcroft Avenue

Hillcroft (Westpark Dr)