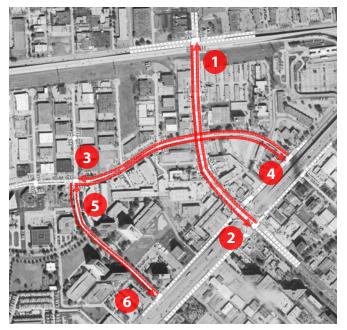

#### **EXISTING CONDTION**

Internal Vehicle Circulation

- 1. Inefficient driveway access management
- 2. Lack of internal connectors
  - Dead-end driveways
  - Separation between properties
  - Obstructions between driveways (ex. Garbage dumpster)

Existing Internal driveways