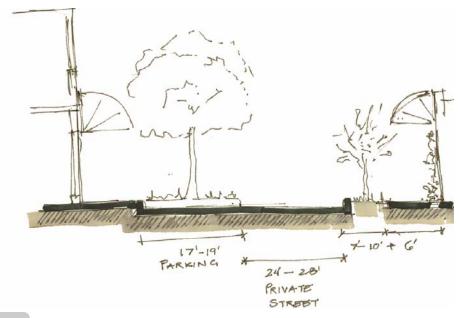

s between
  - C and D sections
  - Public and private sidewalks
  - Adjacent complexes
- 2. Lack of pedestrian environment
  - Inconsistent landscapes
  - Anti-pedestrian parking design
    (ex. front parking)

#### Planning & Development Department, City of Houston

**Existing sidewalk** 

### **Transportation Group**







PEDESTRIAN CONNECTIONS



### **Transportation Group**



PRIVATE STREET CONNECTORS PEDESTRIAN CONNECTIONS





### **Transportation Group**





PRIVATE STREET CONNECTORS

CONNECTORS PEDESTRIAN CONNECTIONS





### **Transportation Group**





PRIVATE STREET CONNECTORS



PEDESTRIAN





**Transportation Group** 







**Transportation Group** 



#### **DRIVEWAY/PRIVATE STREET SECTION**



#### **Transportation Group**



#### **DRIVEWAY/PRIVATE STREET SECTION**