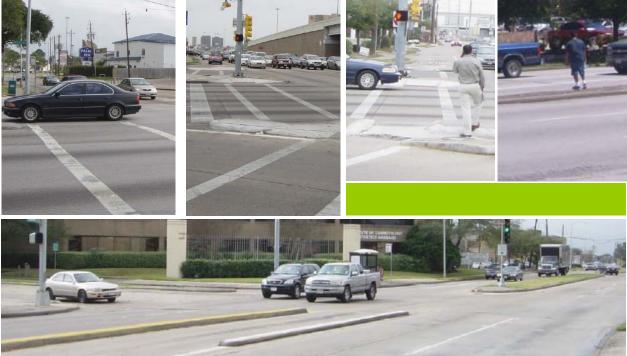

#### **TRAFFIC OBSERVATION**

Hillcroft (US 59)

Harwin (14th st)

Hillcroft Avenue @ Harwin Drive

**PILOT STUDY** 

#### **TRAFFIC OBSERVATION**

Sonic / Hillcroft Shop Driveway @ Hillcroft Avenue

**CIRCULATION STUDY** 

The Area adjacent to Hillcroft Avenue and Harwin Drive

Hillcroft (Westpark Dr)

#### **TRAFFIC OBSERVATION**

Bijan Persian Grill / Udipi Cafe Driveway @ Hillcroft Avenue

Hillcroft (Westpark Dr)

### **CIRCULATION STUDY** The Area adjacent to Hillcroft Avenue and Harwin Drive

**EXISTING CONDITION** 

**PILOT STUDY** 

Pedestrian Crossing