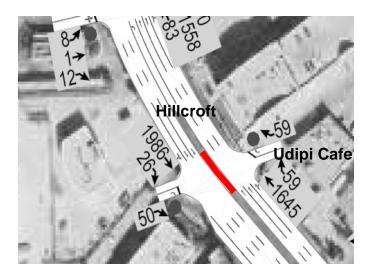

#### RECOMMENDATION

• Close the median on Hillcroft adjacent to the Udipi café Driveway

### **Transportation Group**

The Area adjacent to Hillcroft Avenue and Harwin Drive