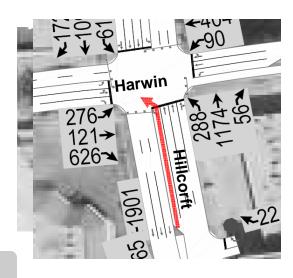

#### **RECOMMENDATION**

• Extend the existing left turn storage lane to 175 feet on the northbound approach of Hillcroft at the Harwin and Hillcroft intersection

#### RECOMMENDATION

 Add left turn storage lanes of 100 feet on both south and northbound approaches of Hillcroft at the Hot Breads/Balaji Bhavan Driveways and Hillcroft intersection