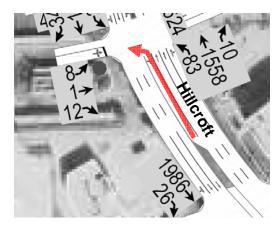

#### **TRAFFIC OBSERVATION**

Hillcroft (US 59)

Harwin (14th st)

Hillcroft Avenue @ Harwin Drive

**PILOT STUDY** 