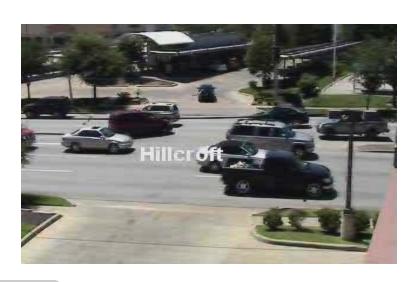

#### **TRAFFIC OBSERVATION**

Sonic / Hillcroft Shop Driveway @ Hillcroft Avenue

**CIRCULATION STUDY** 

The Area adjacent to Hillcroft Avenue and Harwin Drive

Hillcroft (Westpark Dr)