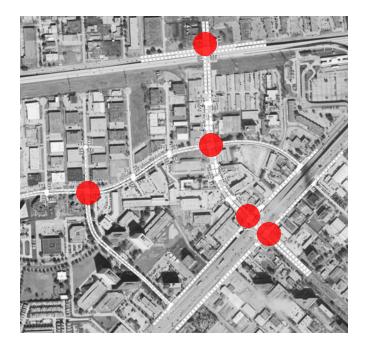

#### **RECOMMENDATION**

• Retime the existing five signals

### **Transportation Group**

The Area adjacent to Hillcroft Avenue and Harwin Drive