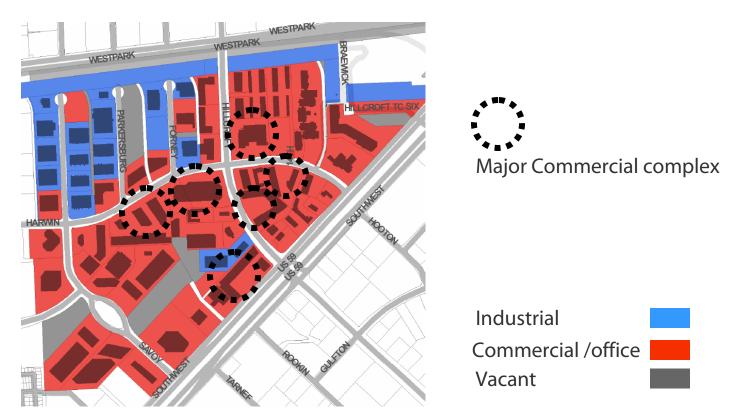

#### **EXISTING CONDTION**

Internal Vehicle Circulation

- 1. Inefficient driveway access management
- 2. Lack of internal connectors
  - Dead-end driveways
  - Separation between properties
  - Obstructions between driveways (ex. Garbage dumpster)

Existing Internal driveways