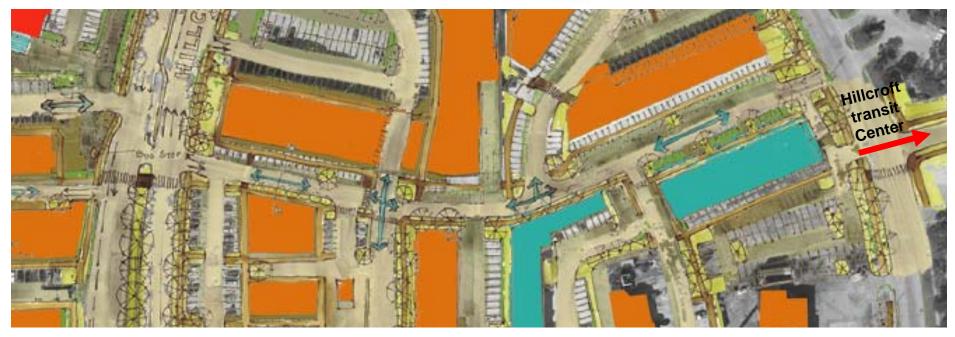

#### **EXISTING CONDTION**

Pedestrian Circulation

- 1. Lack of pedestrian connections between
  - C and D sections
  - Public and private sidewalks
  - Adjacent complexes
- 2. Lack of pedestrian environment
  - Inconsistent landscapes
  - Anti-pedestrian parking design
    (ex. front parking)

#### Planning & Development Department, City of Houston

**Existing sidewalk** 

### **Transportation Group**

PEDESTRIAN CONNECTIONS