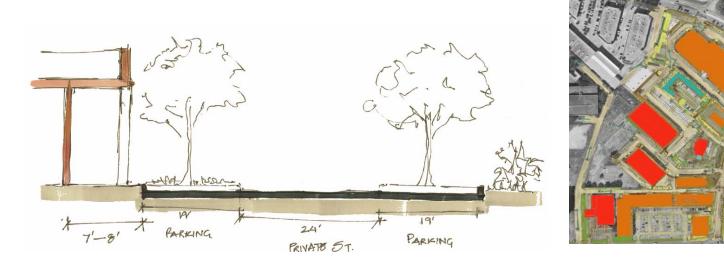

ISTING CONDTION**

Pedestrian Circulation

- 1. Lack of pedestrian connections between
  - C and D sections
  - Public and private sidewalks
  - Adjacent complexes
- 2. Lack of pedestrian environment
  - Inconsistent landscapes
  - Anti-pedestrian parking design
    (ex. front parking)

#### Planning & Development Department, City of Houston

**Existing sidewalk** 

### **Transportation Group**







PEDESTRIAN CONNECTIONS



### **Transportation Group**



PRIVATE STREET CONNECTORS PEDESTRIAN CONNECTIONS





### **Transportation Group**





PRIVATE STREET CONNECTORS

CONNECTORS PEDESTRIAN CONNECTIONS





### **Transportation Group**





PRIVATE STREET CONNECTORS



PEDESTRIAN





**Transportation Group** 







**Transportation Group** 



#### **DRIVEWAY/PRIVATE STREET SECTION**



#### **Transportation Group**



#### **DRIVEWAY/PRIVATE STREET SECTION**