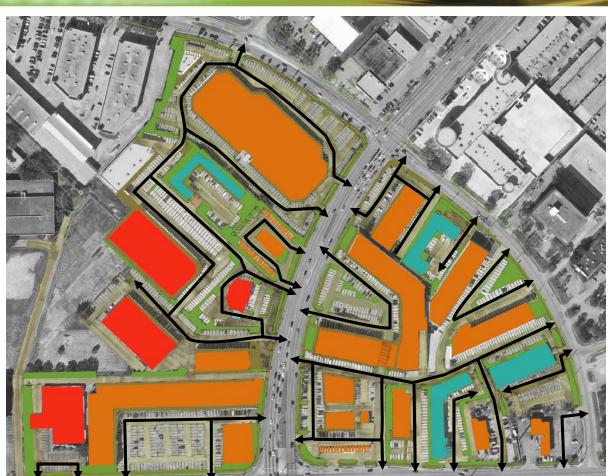

#### **EXISTING CONDTION**

Internal Vehicle Circulation

- 1. Inefficient driveway access management
- 2. Lack of internal connectors
  - Dead-end driveways
  - Separation between properties
  - Obstructions between driveways (ex. Garbage dumpster)

Existing Internal driveways