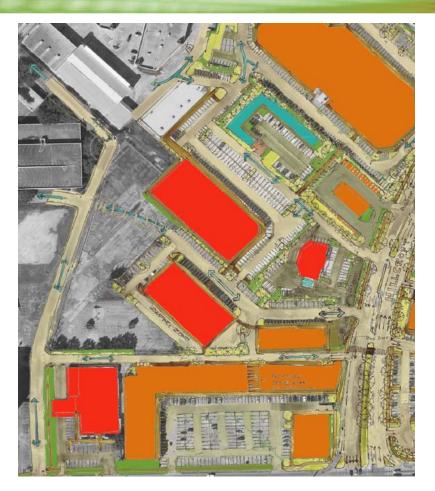

#### **EXISTING CONDTION**

Internal Vehicle Circulation

- 1. Inefficient driveway access management
- 2. Lack of internal connectors
  - Dead-end driveways
  - Separation between properties
  - Obstructions between driveways (ex. Garbage dumpster)

Existing Internal driveways