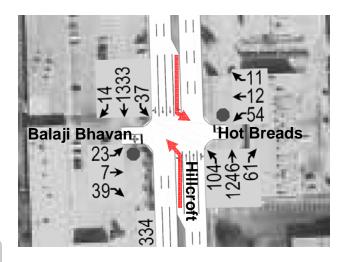

#### RECOMMENDATION

 Add left turn storage lanes of 100 feet on both south and northbound approaches of Hillcroft at the Hot Breads/Balaji Bhavan Driveways and Hillcroft intersection