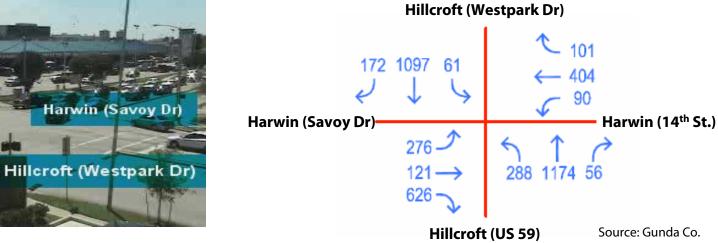

#### **TRAFFIC OBSERVATION**

Hillcroft (US 59)

Harwin (14th st)

Hillcroft Avenue @ Harwin Drive

**PILOT STUDY** 