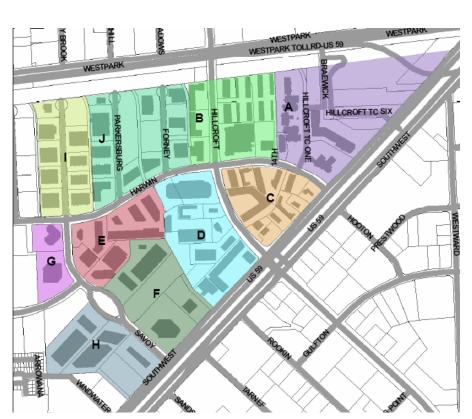

### **CIRCULATION STUDY** The Area adjacent to Hillcroft Avenue and Harwin Drive

#### **TRAFFIC OBSERVATION**

Hillcroft (US 59)

Harwin (14th st)

Hillcroft Avenue @ Harwin Drive

**PILOT STUDY** 