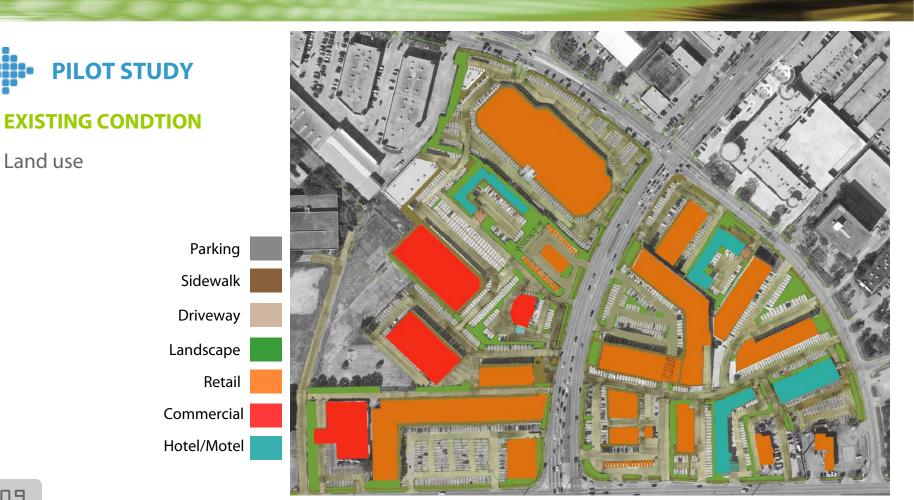

acent to Hillcroft Avenue and Harwin Drive

#### **TRAFFIC OBSERVATION**

Bijan Persian Grill / Udipi Cafe Driveway @ Hillcroft Avenue



Hillcroft (Westpark Dr)

### **Transportation Group**





**Bijan Persian Grill** 

### **Transportation Group**



### **Transportation Group**



#### 09

### **CIRCULATION STUDY** The Area adjacent to Hillcroft Avenue and Harwin Drive

**EXISTING CONDITION** 

**PILOT STUDY** 

Pedestrian Crossing



#### **Transportation Group**

### **Transportation Group**



#### **EXISTING CONDITION**

Public Sidewalk



### **Transportation Group**



#### **EXISTING CONDITION**

**Private Sidewalk** 



### **Transportation Group**



Landscape



### **Transportation Group**



#### **EXISTING CONDITION**

**Public Transit** 



### **Transportation Group**



### **Transportation Group**



#### **EXISTING CONDTION**

Internal Vehicle Circulation

- 1. Inefficient driveway access management
- 2. Lack of internal connectors
  - Dead-end driveways
  - Separation between properties
  - Obstructions between driveways (ex. Garbage dumpster)

Existing Internal driveways



### **Transportation Group**



#### **EXISTING CONDTION**

Internal Vehicle Circulation

- 1. Inefficient driveway access management
- 2. Lack of internal connectors
  - Dead-end driveways
  - Separation between properties
  - Obstructions between driveways (ex. Garbage dumpster)

Existing Internal driveways



### **Transportation Group**



#### **EXISTING CONDTION**

Pedestrian Circulation

- 1. Lack of pedestrian connections between
  - C and D sections
  - Public and privat