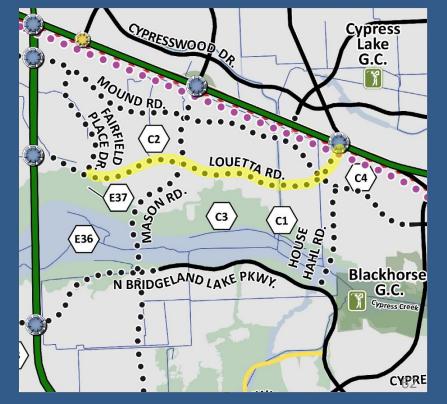

| Name                                               | 2014 MTFP<br>Classification | Existing<br>Conditions | Proposed MTFP<br>Classification |  |
|----------------------------------------------------|-----------------------------|------------------------|---------------------------------|--|
| Mound Road                                         | T-4-100                     | (proposed)             | T-4-100                         |  |
| Realign Mound Road to more closely parallel US 290 |                             |                        |                                 |  |

# **Current Alignment** CYPRESSWOOD OR Cypress Lake G.C. MOUND RD. LOUET N BRIDGELAND LAKE PKWY **Blackhorse** G.C. Cypress Creek

**CYPRE** 

| Name       | 2014 MTFP      | Existing   | Proposed MTFP  |
|------------|----------------|------------|----------------|
|            | Classification | Conditions | Classification |
| Mason Road | T-4-100        | (proposed) | T-4-100        |

Realign Mason Road to shift Louetta Rd intersection eastward and off the property boundary