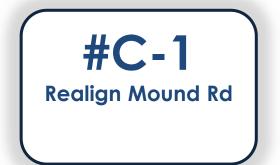

| Name                                               | 2014 MTFP<br>Classification | Existing<br>Conditions | Proposed MTFP<br>Classification |  |
|----------------------------------------------------|-----------------------------|------------------------|---------------------------------|--|
| Mound Road                                         | T-4-100                     | (proposed)             | T-4-100                         |  |
| Realign Mound Road to more closely parallel US 290 |                             |                        |                                 |  |