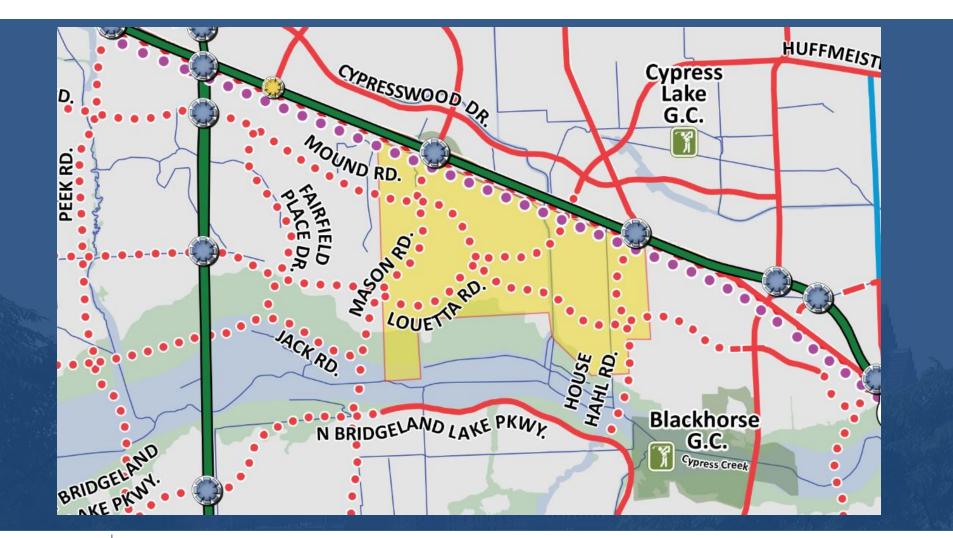

| Name                                               | 2014 MTFP<br>Classification | Existing<br>Conditions | Proposed MTFP<br>Classification |  |
|----------------------------------------------------|-----------------------------|------------------------|---------------------------------|--|
| Mound Road                                         | T-4-100                     | (proposed)             | T-4-100                         |  |
| Realign Mound Road to more closely parallel US 290 |                             |                        |                                 |  |

# **Current Alignment** CYPRESSWOOD OR Cypress Lake G.C. MOUND RD. LOUET N BRIDGELAND LAKE PKWY **Blackhorse** G.C. Cypress Creek

**CYPRE** 

| Name       | 2014 MTFP      | Existing   | Proposed MTFP  |
|------------|----------------|------------|----------------|
|            | Classification | Conditions | Classification |
| Mason Road | T-4-100        | (proposed) | T-4-100        |