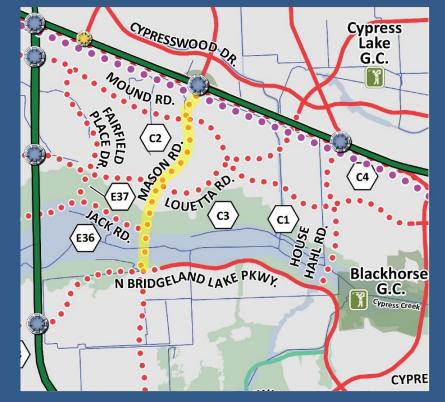

Realign Mason Road to shift Louetta Rd intersection eastward and off the property boundary

# **Current Alignment** CYPRESSWOOD OR Cypress Lake G.C. MOUND RD. LOUET N BRIDGELAND LAKE PKWY **Blackhorse** G.C. Cypress Creek

**CYPRE** 

| Name       | 2014 MTFP      | Existing   | Proposed MTFP  |
|------------|----------------|------------|----------------|
|            | Classification | Conditions | Classification |
| Mason Road | T-4-100        | (proposed) | T-4-100        |