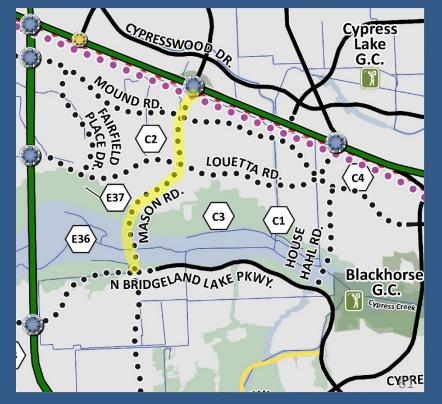

### **Current Alignment**

Realign Mason Road to shift Louetta Rd intersection eastward and off the property boundary