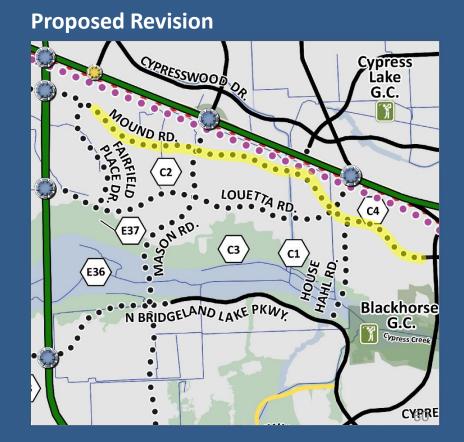

Realign Mason Road to shift Louetta Rd intersection eastward and off the property boundary