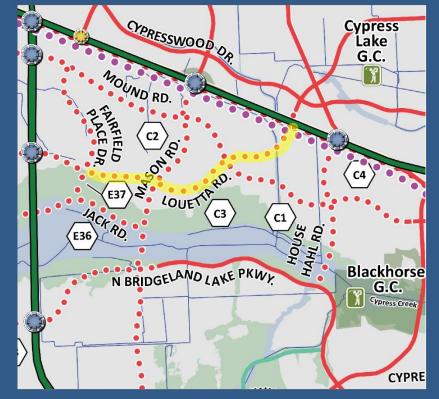

#### **Proposed Revision**

| Name         | 2014 MTFP      | Existing   | Proposed MTFP  |
|--------------|----------------|------------|----------------|
|              | Classification | Conditions | Classification |
| Louetta Road | T-4-100        | (proposed) | T-4-100        |

Realign Louetta Road (aka Huffmeister Rd) to shift intersection with US 290 further east to current Mueschke Rd interchange