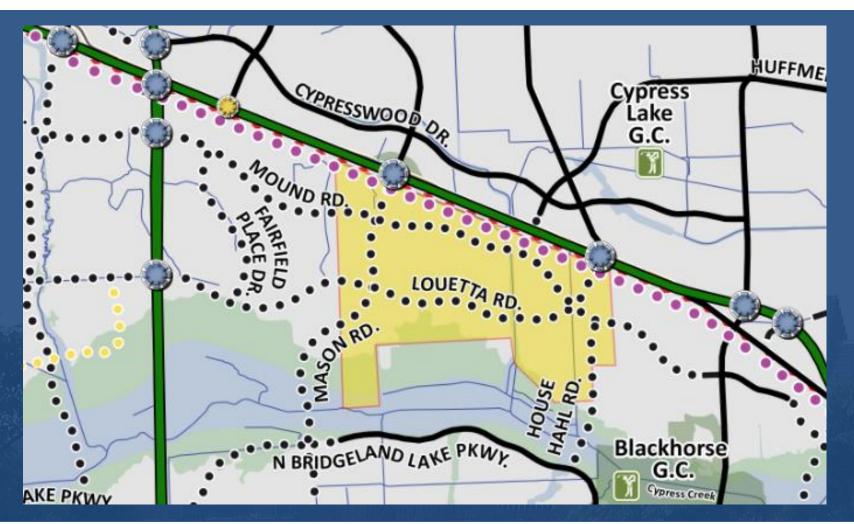

#### **Proposed Revision**

| Name         | 2014 MTFP      | Existing   | Proposed MTFP  |
|--------------|----------------|------------|----------------|
|              | Classification | Conditions | Classification |
| Louetta Road | T-4-100        | (proposed) | T-4-100        |

Realign Louetta Road (aka Huffmeister Rd) to shift intersection with US 290 further east to current Mueschke Rd interchange

#### **Proposed Revision**

| Name                                                                                 | 2014 MTFP<br>Classification | Existing<br>Conditions | Proposed MTFP<br>Classification |  |
|--------------------------------------------------------------------------------------|-----------------------------|------------------------|---------------------------------|--|
| House Hahl<br>Road                                                                   | T-4-100                     | (proposed)             | T-4-100                         |  |
| Delete remainder segment of House Hahl Road to allow for realignment of Louetta Road |                             |                        |                                 |  |