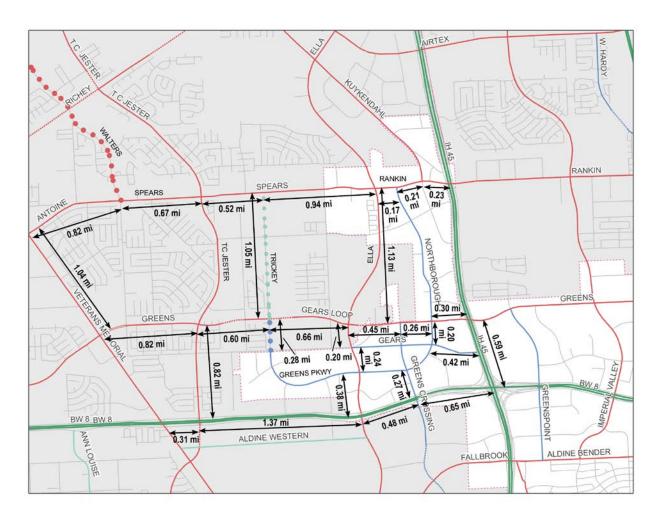

#### Spacing:

Trickey Road is located approximately two miles west of the intersection of IH 45 and Beltway 8, and runs parallel to two existing major collectors, TC Jester Blvd. (0.52 miles to the west) and Ella Blvd. (0.94 miles to the east). The proposed Trickey Road minor collector would connect to Spears Road major thoroughfare to the north and to the W. Greens/Gears Loop major thoroughfare to the south, for a total distance of 1.05 miles. The proposed Tickey Road major collector would extend an additional 0.28 mile, connecting south to Greens Parkway at Gears Road. The road would ultimately function to relieve congestion between the major thoroughfares.

7/15/2016 F5 - Trickey Road

| Street                   | From                       | То                   | Classification | Direction | Spacing |
|--------------------------|----------------------------|----------------------|----------------|-----------|---------|
| Trickey Road             | Spears Road                | Gears Loop           | MN-2-60        | N-S       | 1.05 mi |
|                          | Veterans Memorial<br>Drive | TC Jester Drive      | T-4-100        | E-W       | 0.82 mi |
|                          | TC Jester Drive            | Greens Parkway       | T-4-100        | E-W       | 0.60 mi |
| W. Greens/Gears Loop     | Trickey Road               | Ella Blvd            | T-4-100        | E-W       | 0.66 mi |
| W. Greens/Gears 200p     | Ella Blvd                  | Greens Crossing Blvd | T-4-100        | E-W       | 0.45 mi |
|                          | Greens Crossing Blvd       | Northborough Drive   | T-4-100        | E-W       | 0.26 mi |
|                          | Northborough Drive         | I-45                 | T-4-100        | E-W       | 0.30 mi |
| TC Jester Drive          | Spears Road                | W. Greens Road       | T-4-100        | N-S       | 1.05 mi |
|                          | W. Greens Road             | Beltway 8            | T-4-100        | N-S       | 0.82 mi |
|                          | Ella Blvd                  | Northborough Drive   | T-4-100        | E-W       | 0.17 mi |
| W. Rankin Road           | Northborough Drive         | Kutkendahl Road      | T-4-100        | E-W       | 0.21 mi |
|                          | Kuykendahl Road            | I-45                 | T-4-100        | E-W       | 0.23 mi |
| Spears Road/Antoine Road | Veterans Memorial<br>Drive | Walters Road         | T-4-100        | E-W       | 0.82 mi |
|                          | Walters Road               | TC Jester Drive      | T-4-100        | E-W       | 0.67 mi |

|                      | TC Jester Drive            | Trickey Road         | T-4-100  | E-W | 0.52 mi |
|----------------------|----------------------------|----------------------|----------|-----|---------|
|                      | Trickey Road               | Ella Blvd            | T-4-100  | E-W | 0.94 mi |
|                      | Spears Road                | W. Greens/Gears Loop | T-4-100  | N-S | 1.13 mi |
| Ella Blvd            | W. Greens/Gears<br>Loop    | Gears Road           | T-4-100  | N-S | 0.20 mi |
|                      | Gears Road                 | Greens Parkway       | T-4-100  | N-S | 0.24 mi |
|                      | Greens Parkway             | Beltway 8            | T-4-100  | N-S | 0.38 mi |
| Northborough Drive   | W. Rankin Road             | Gears Loop           | MJ-4-60  | N-S | 1.13 mi |
|                      | Gears Loop                 | Gears Road           | MJ-4-90  | N-S | 0.20 mi |
| Greens Crossing Blvd | Gears Road                 | Greens Parkway       | MJ-4-90  | N-S | 0.24 mi |
|                      | Greens Parkway             | Beltway 8            | MJ-4-90  | N-S | 0.27 mi |
| Veterans Memorial Dr | Antoine Road               | W. Greens Road       | T-4-100  | N-S | 1.04 mi |
|                      | Ella Blvd                  | Greens Crossing Blvd | MJ-4-80  | E-W | 0.45 mi |
| Gears Road           | Greens Crossing Blvd       | Northborough Drive   | MJ-4-80  | E-W | 0.26 mi |
|                      | Northborough Drive         | I-45                 | MJ-4-80  | E-W | 0.42 mi |
| Greens Parkway       | Ella Blvd                  | Greens Crossing Blvd | MJ-4-100 | E-W | 0.45 mi |
| 1.45                 | W. Rankin Road             | W. Greens Road       | Freeway  | N-S | 1.13 mi |
| I-45                 | W. Greens Road             | Beltway 8            | Freeway  | N-S | 0.59 mi |
| Beltway 8            | Veterans Memorial<br>Drive | TC Jester Drive      | Freeway  | E-W | 0.31 mi |
|                      | TC Jester Drive            | Ella Blvd            | Freeway  | E-W | 1.37 mi |
| 25                   | Ella Blvd                  | Greens Crossing Blvd | Freeway  | E-W | 0.48 mi |
|                      | Greens Crossing Blvd       | I-45                 | Freeway  | E-W | 0.65 mi |