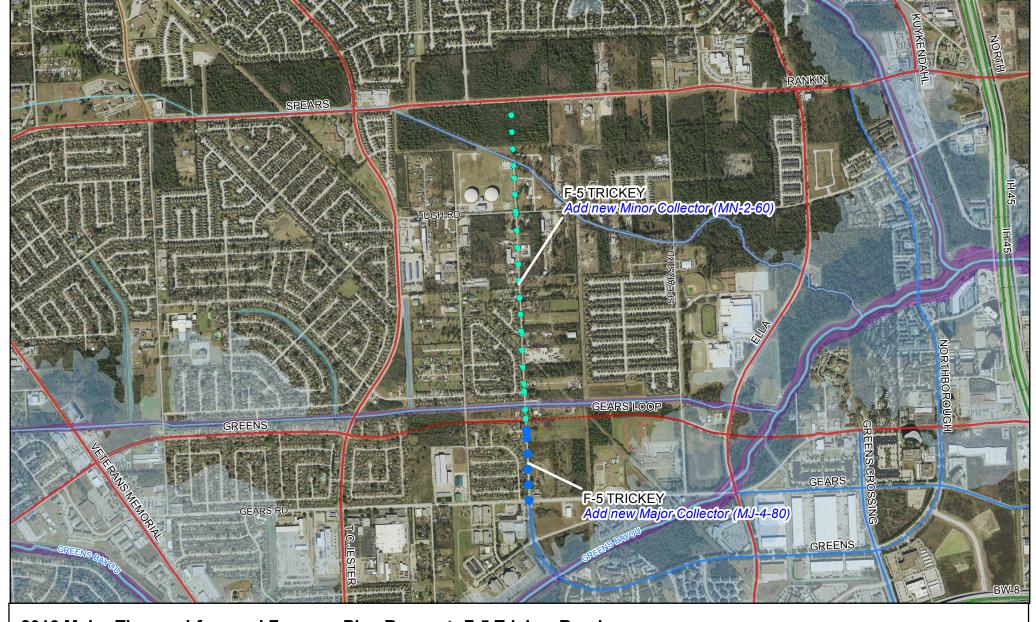

#### PROPOSAL:

The Harris County Engineering Department (HCED) is requesting the addition of Trickey Road from Gears Road to West Greens Road as a Major Collector (Segment A). It is also requesting the addition of Trickey Road from West Greens Road to Spears Road (Segment B) as a Minor Collector on the City of Houston Major Thoroughfare and Freeway Plan (MTFP).

#### **APPLICANT'S JUSTIFICATION and HISTORY:**

The existing road corridor acts as a loop within the City of Houston corporate limits. Northborough/Greens Parkway is currently a major collector that begins at the intersection of Northborough/West Rankin, travels south of Gears Road and loops as a boulevard paving section that terminates the major collector designation at Gears Road. Trickey Road continues north of Gears Road as an undesignated road corridor which terminates just north of Hugh Road within unincorporated Harris County.

#### Segment A - Gears to West Greens Road

Greens Parkway is currently a Major Collector within the City of Houston limits. The designation terminates at Gears Road, which is the city limit line. It is appropriate to continue the Major Collector designation across Gears Road into unincorporated Harris County to West Greens Road, which is a Major Thoroughfare. The existing right-of-way (ROW) widths for Trickey Road are a majority 60 foot ROW with 2 travel lanes without any single family residential lots frontage. The applicant states that it would be appropriate if this segment was reclassified to a Major Collector because when West Greens Road is built, Trickey Road can serve as an alternative route for motorists. Major Collectors are public streets that accumulate traffic from local streets and Minor Collectors for distribution to the Major Thoroughfare. A Major Collector street may have commercial, residential or have mixed uses abutting.

#### Segment B - West Greens Road to Spears Road

This segment is proposed as a Minor Collector from West Greens Road to Spears Road. This corridor extends into an acreage tract making a connection to another major thoroughfare, Spears Road. Having this road as a minor collector would ensure that when the unplatted Bruceton, Inc. tract develops, a road dedication will be platted as part of the development. Minor Collectors are public streets that accumulate traffic from local streets for distribution into a Major Thoroughfare or a Major Collector. A Minor Collector typically has residential uses, however it may also serve commercial or mixed uses.