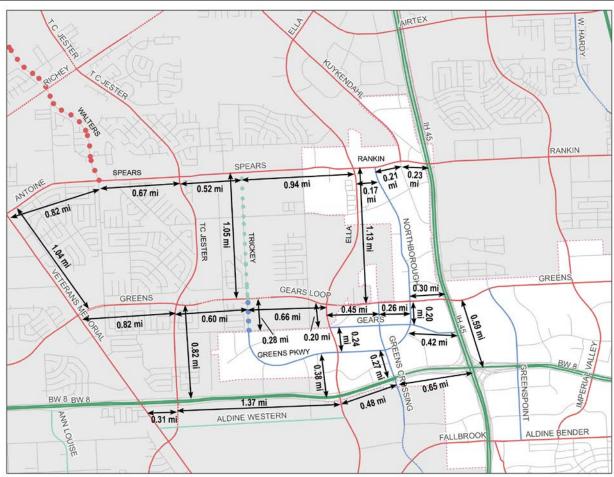

## Segment A - Gears to West Greens Road

Greens Parkway is currently a Major Collector within the City of Houston limits. The designation terminates at Gears Road, which is the city limit line. It is appropriate to continue the Major Collector designation across Gears Road into unincorporated Harris County to West Greens Road, which is a Major Thoroughfare. The existing right-of-way (ROW) widths for Trickey Road are a majority 60-foot ROW with two travel lanes without any single family residential lots frontage. The applicant states that it would be appropriate if this segment was reclassified to a Major Collector because Trickey Road can serve as an alternative route for motorists when West Greens Road is built. Major Collectors are public streets that accumulate traffic from local streets and Minor Collectors for distribution to the Major Thoroughfare. A Major Collector street may have commercial, residential or have mixed uses abutting.

## Segment B - West Greens Road to Spears Road

This segment is proposed as a Minor Collector from West Greens Road to Spears Road. This corridor extends into an acreage tract making a connection to another major thoroughfare, Spears Road. Having this road as a minor collector would ensure that when the unplatted Bruceton, Inc. tract develops, a road dedication will be platted as part of the development. Minor Collectors are public streets that accumulate traffic from local streets for distribution into a Major Thoroughfare or a Major Collector. A Minor Collector typically has residential uses, however it may also serve commercial or mixed uses.

### Justification:

The Greens Parkway loop road, classified as a Major Collector, currently ends at Gears Road on the MTFP, which is also the City of Houston limit. This section of Gears Road where Greens Parkway terminates is not currently on the MTFP. It would be logical to extend this Major Collector corridor to the proposed Major Thoroughfare West Greens Road via Trickey Road, since Collector Streets are used to accumulate traffic from local streets for distribution to Major Thoroughfares. For this reason, staff recommends to add Trickey Road as a Major Collector, to create a connection between the Greens Parkway Major Collector loop and the West Greens/Gears Loop Major Thoroughfare on the MTFP.

Trickey Road north of the West Greens/Gears Loop Major Thoroughfare currently exists as a local street which terminates just south of the Major Thoroughfare Spears Road/Rankin Road. Adding this section of Trickey as a Minor Collector will require that ROW be dedicated to preserve a direct future north-south connection between major thoroughfares West Greens Road and Spears Road, should the unplatted property south of Spears Road be developed in the future.