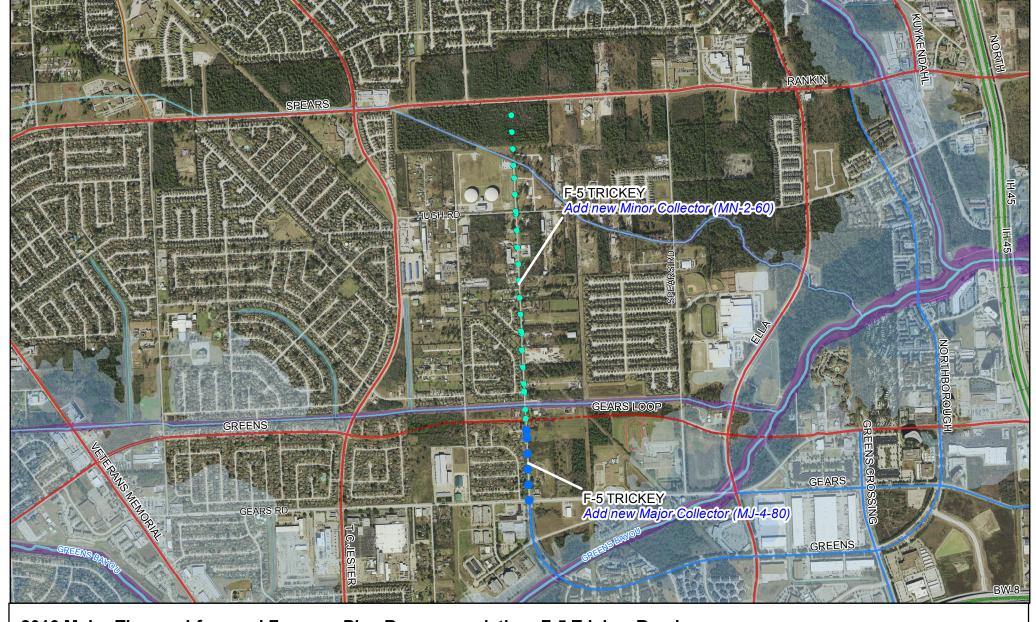

#### PROPOSAL:

The Harris County Engineering Department (HCED) is requesting the addition of Trickey Road from Gears Road to West Greens Road as a Major Collector (Segment A). It is also requesting the addition of Trickey Road from West Greens Road to Spears Road (Segment B) as a Minor Collector on the City of Houston Major Thoroughfare and Freeway Plan (MTFP).

#### STAFF RECOMMENDATION:

APPROVE the addition of Trickey Road between Gears Road and West Greens Road as a fourlane, 80-foot ROW Major Collector (MJ-4-80).

APPROVE the addition of Trickey Road between West Greens Road and Spears Road as a two-lane, 60-foot ROW Minor Collector (MN-2-60) on the MTFP.

### Justification:

The Greens Parkway loop road, classified as a Major Collector, currently ends at Gears Road on the MTFP, which is also the City of Houston limit. This section of Gears Road where Greens Parkway terminates is not currently on the MTFP. It would be logical to extend this Major Collector corridor to the proposed Major Thoroughfare West Greens Road via Trickey Road, since Collector Streets are used to accumulate traffic from local streets for distribution to Major Thoroughfares. For this reason, staff recommends to add Trickey Road as a Major Collector, to create a connection between the Greens Parkway Major Collector loop and the West Greens/Gears Loop Major Thoroughfare on the MTFP.

Trickey Road north of the West Greens/Gears Loop Major Thoroughfare currently exists as a local street which terminates just south of the Major Thoroughfare Spears Road/Rankin Road. Adding this section of Trickey as a Minor Collector will require that ROW be dedicated to preserve a direct future north-south connection between major thoroughfares West Greens Road and Spears Road, should the unplatted property south of Spears Road be developed in the future.