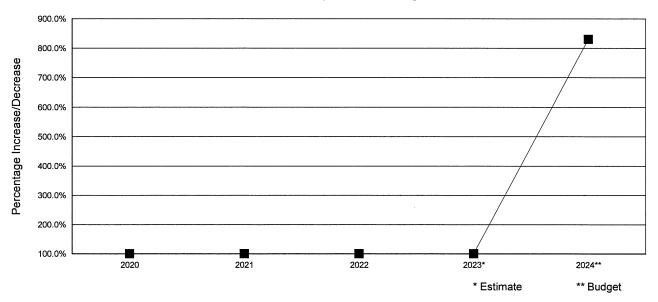

# HAS-AIF Capital Outlay Houston Airport System Year over Year Expenditure Change