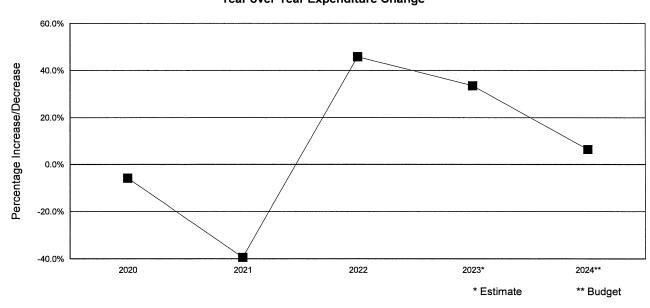

# HAS-Revenue Fund Houston Airport System Year over Year Expenditure Change

**HAS-AIF Capital Outlay** 