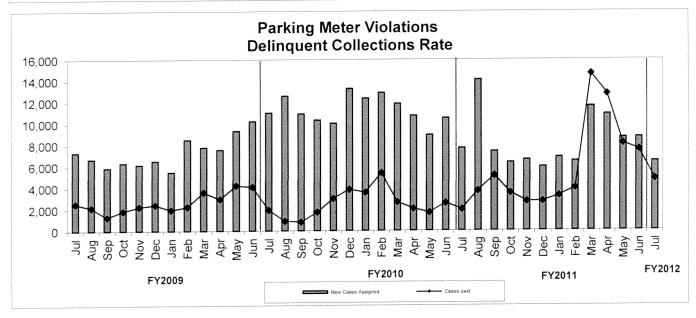

08



Source: Labor Market & Career Information, Texas Workfore Commission; Houston-Sugar Land-Baytown(MSA)

TREND INDICATORS - LOCAL ECONOMY









Source: Bureau of Labor Statistics - Houston, Galveston, Brazoria TX

Source: Energy Information Administration/Natural Gas Monthly

## **TREND INDICATORS - HOUSTON FIRE DEPARTMENT**





#### TREND INDICATORS - HOUSTON POLICE DEPARTMENT





#### **TREND INDICATORS - HOUSTON EMERGENCY CENTER**





## **TREND INDICATORS - RETIREMENTS**



## **TREND INDICATORS - PARKING MANAGEMENT**



#### **TREND INDICATORS - MUNICIPAL COURTS**







#### **TREND INDICATORS - MUNICIPAL COURTS**





\*Net of fees and expenses paid to Linebarger



\*Excludes Delinquent Parking Collections

## TREND INDICATORS - ADMINISTRATION AND REGULATORY AFFAIRS









## **TREND INDICATORS - AMBULANCE SERVICES**



\*The decline in collection in March-May 2010 results from delays in reimbursement from Medicare. The Medicare holdbacks of \$2.421M were received 7/2/10 and accrued back to FY10.

\*\*EMS rates incr. from \$415 to \$1,000 on 12/1/10. Collections are for service prior to Dec. 1st thus significant decr. in collection ratio.

\*\*\*Decline in Jan'11 & Feb '11 collections due to a delay in the processing of claims by Medicare. (fractional mileage change)



settlements of value litigations than taxes collected.





#### **TREND INDICATORS - MISCELLANEOUS**



3-1-1 became fully operational in August 2001



<sup>4</sup> largest users of operator assisted 3-1-1 calls.