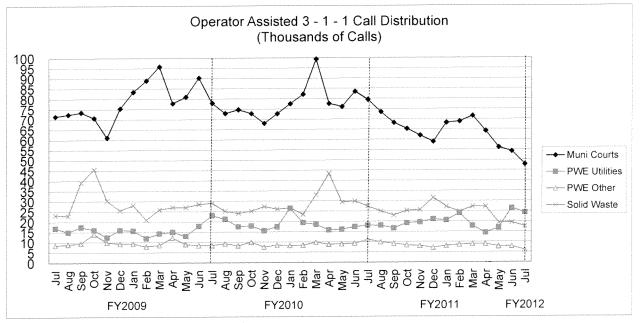

penses paid to Linebarger



\*Excludes Delinquent Parking Collections

## TREND INDICATORS - ADMINISTRATION AND REGULATORY AFFAIRS









## **TREND INDICATORS - AMBULANCE SERVICES**



\*The decline in collection in March-May 2010 results from delays in reimbursement from Medicare. The Medicare holdbacks of \$2.421M were received 7/2/10 and accrued back to FY10.

\*\*EMS rates incr. from \$415 to \$1,000 on 12/1/10. Collections are for service prior to Dec. 1st thus significant decr. in collection ratio.

\*\*\*Decline in Jan'11 & Feb '11 collections due to a delay in the processing of claims by Medicare. (fractional mileage change)



settlements of value litigations than taxes collected.





#### **TREND INDICATORS - MISCELLANEOUS**



3-1-1 became fully operational in August 2001



<sup>4</sup> largest users of operator assisted 3-1-1 calls.