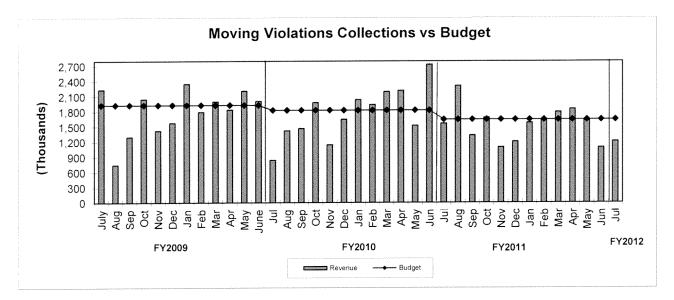

Rd @ Bellaire     | 651  | 651    |
| Lowest avg. events per site (year-to-date): S/B SW Frwy, W. Serv. Rd.<br>@ Fondren | 1    | 1      |







FY2009



FY2008



Source: Labor Market & Career Information, Texas Workfore Commission; Houston-Sugar Land-Baytown(MSA)

TREND INDICATORS - LOCAL ECONOMY









Source: Bureau of Labor Statistics - Houston, Galveston, Brazoria TX

Source: Energy Information Administration/Natural Gas Monthly

## **TREND INDICATORS - HOUSTON FIRE DEPARTMENT**





#### TREND INDICATORS - HOUSTON POLICE DEPARTMENT





#### **TREND INDICATORS - HOUSTON EMERGENCY CENTER**





## **TREND INDICATORS - RETIREMENTS**



## **TREND INDICATORS - PARKING MANAGEMENT**



#### **TREND INDICATORS - MUNICIPAL COURTS**







#### **TREND INDICATORS - MUNICIPAL COURTS**





\*Net of fees and expenses paid to Linebarger



\*Excludes Delinquent Parking Collections

## TREND INDICATORS - ADMINISTRATION AND REGULATORY AFFAIRS









## **TREND INDICATORS - AMBULANCE SERVICES**



\*The decline in collection in March-May 2010 results from delays in reimbursement from Medicare. The Medicare holdbacks of \$2.421M were received 7/2/10 and accrued back to FY10.

\*\*EMS rates incr. from \$415 to \$1,000 on 12/1/10. Collections are for service prior to Dec. 1st thus significant decr. in collection ratio.

\*\*\*Decline in Jan'11 & Feb '11 collections due to a delay in the processing of claims by Medicare. (fractional mileage change)



settlements of value litigations than taxes collected.





#### **TREND INDICATORS - MISCELLANEOUS**



3-1-1 became fully oper