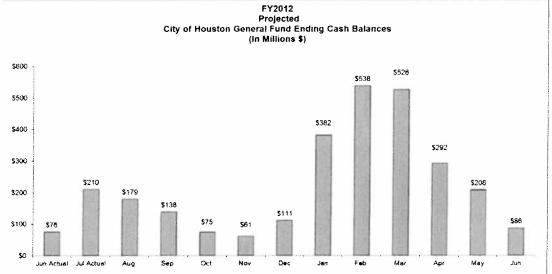

NICIPAL COURTS**







#### **TREND INDICATORS - MUNICIPAL COURTS**





\*Net of fees and expenses paid to Linebarger



\*Excludes Delinquent Parking Collections

## TREND INDICATORS - ADMINISTRATION AND REGULATORY AFFAIRS









## **TREND INDICATORS - AMBULANCE SERVICES**



\*The decline in collection in March-May 2010 results from delays in reimbursement from Medicare. The Medicare holdbacks of \$2.421M were received 7/2/10 and accrued back to FY10.

\*\*EMS rates incr. from \$415 to \$1,000 on 12/1/10. Collections are for service prior to Dec. 1st thus significant decr. in collection ratio.

\*\*\*Decline in Jan'11 & Feb '11 collections due to a delay in the processing of claims by Medicare. (fractional mileage change)



settlements of value litigations than taxes collected.





#### **TREND INDICATORS - MISCELLANEOUS**



3-1-1 became fully operational in August 2001



<sup>4</sup> largest users of operator assisted 3-1-1 calls.