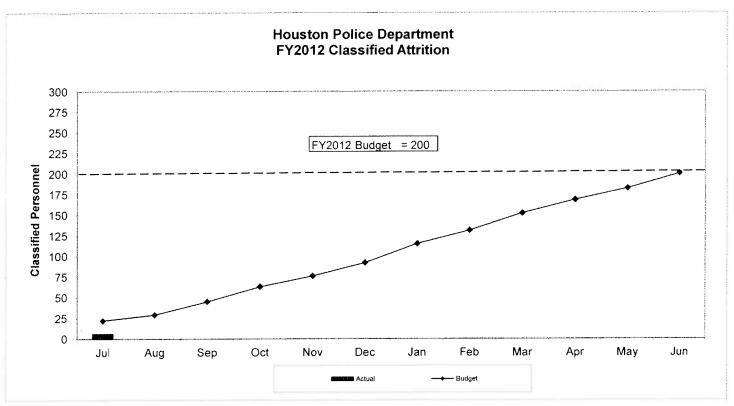

| July | FY2012 |
|------------------------------------------------------------------------------------|------|--------|
| Highest avg. events per site (year-to-date): S/B SW Frwy W Serv. Rd @ Bellaire     | 651  | 651    |
| Lowest avg. events per site (year-to-date): S/B SW Frwy, W. Serv. Rd.<br>@ Fondren | 1    | 1      |







FY2009



FY2008



Source: Labor Market & Career Information, Texas Workfore Commission; Houston-Sugar Land-Baytown(MSA)

TREND INDICATORS - LOCAL ECONOMY









Source: Bureau of Labor Statistics - Houston, Galveston, Brazoria TX

Source: Energy Information Administration/Natural Gas Monthly

## **TREND INDICATORS - HOUSTON FIRE DEPARTMENT**





#### TREND INDICATORS - HOUSTON POLICE DEPARTMENT





#### **TREND INDICATORS - HOUSTON EMERGENCY CENTER**





## **TREND INDICATORS - RETIREMENTS**



## **TREND INDICATORS - PARKING MANAGEMENT**



#### **TREND INDICATORS - MUNICIPAL COURTS**







#### **TREND INDICATORS - MUNICIPAL COURTS**





\*Net of fees and expenses paid to Linebarger



\*Excludes Delinquent Parking Collections

## TREND INDICATORS - ADMINISTRATION AND REGULATORY AFFAIRS









## **TREND INDICATORS - AMBULANCE SERVICES**



\*The decline in collection in March-May 2010 results from delays in reimbursement from Medicare. The Medicare holdbacks of \$2.421M were received 7/2/10 and accrued back to FY10.

\*\*EMS rates incr. from \$415 to \$1,000 on 12/1/10. Collections are for service prior to Dec. 1st thus significant decr. in collection ratio.

\*\*\*Declin