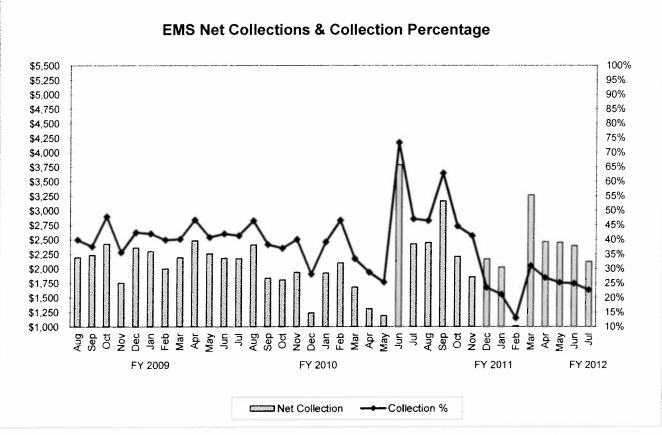

exas Workfore Commission; Houston-Sugar Land-Baytown(MSA)

TREND INDICATORS - LOCAL ECONOMY









Source: Bureau of Labor Statistics - Houston, Galveston, Brazoria TX

Source: Energy Information Administration/Natural Gas Monthly

## **TREND INDICATORS - HOUSTON FIRE DEPARTMENT**





#### TREND INDICATORS - HOUSTON POLICE DEPARTMENT





#### **TREND INDICATORS - HOUSTON EMERGENCY CENTER**





## **TREND INDICATORS - RETIREMENTS**



## **TREND INDICATORS - PARKING MANAGEMENT**



#### **TREND INDICATORS - MUNICIPAL COURTS**







#### **TREND INDICATORS - MUNICIPAL COURTS**





\*Net of fees and expenses paid to Linebarger



\*Excludes Delinquent Parking Collections

## TREND INDICATORS - ADMINISTRATION AND REGULATORY AFFAIRS









## **TREND INDICATORS - AMBULANCE SERVICES**



\*The decline in collection in March-May 2010 results from delays in reimbursement from Medicare. The Medicare holdbacks of \$2.421M were received 7/2/10 and accrued back to FY10.

\*\*EMS rates incr. from \$415 to \$1,000 on 12/1/10. Collections are for service prior to Dec. 1st thus significant decr. in collection ratio.

\*\*\*Decline in Jan'11 & Feb '11 collections due to a delay in the processing of claims by Medicare. (fractional mileage change)



settlements of value litigations than taxes collected.





#### **TREND INDICATORS - MISCELLANEOUS**



3-1-1 became fully operational in August 2001



<sup>4</sup> largest users of operator assisted 3-1-1 calls.