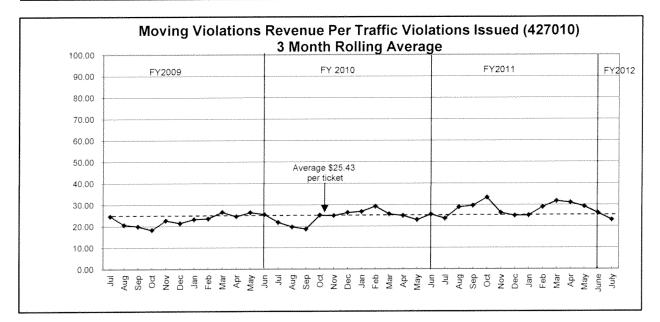

nts per site (year-to-date): S/B SW Frwy W Serv. Rd @ Bellaire     | 651  | 651    |
| Lowest avg. events per site (year-to-date): S/B SW Frwy, W. Serv. Rd.<br>@ Fondren | 1    | 1      |







FY2009



FY2008



Source: Labor Market & Career Information, Texas Workfore Commission; Houston-Sugar Land-Baytown(MSA)

TREND INDICATORS - LOCAL ECONOMY









Source: Bureau of Labor Statistics - Houston, Galveston, Brazoria TX

Source: Energy Information Administration/Natural Gas Monthly

## **TREND INDICATORS - HOUSTON FIRE DEPARTMENT**





#### TREND INDICATORS - HOUSTON POLICE DEPARTMENT





#### **TREND INDICATORS - HOUSTON EMERGENCY CENTER**





## **TREND INDICATORS - RETIREMENTS**



## **TREND INDICATORS - PARKING MANAGEMENT**



#### **TREND INDICATORS - MUNICIPAL COURTS**







#### **TREND INDICATORS - MUNICIPAL COURTS**





\*Net of fees and expenses paid to Linebarger



\*Excludes Delinquent Parking Collections

## TREND INDICATORS - ADMINISTRATION AND REGULATORY AFFAIRS









## **TREND INDICATORS - AMBULANCE SERVICES**



\*The decline in collection in March-May 2010 results from delays in reimbursement from Medicare. The Medicare holdbacks of \$2.421M were received 7/2/10 and accrued back to FY10.

\*\*EMS rates incr. from \$415 to \$1,000 on 12/1/10. Collections are for service prior to Dec. 1st thus significant decr. in collection ratio.

\*\*\*Decline in Jan'11 & Feb '11 collections due to a delay in the processing of claims by Medicare. (fractional mileage change)



settlements of value litigations than taxes collected.





#### **TREND INDICAT