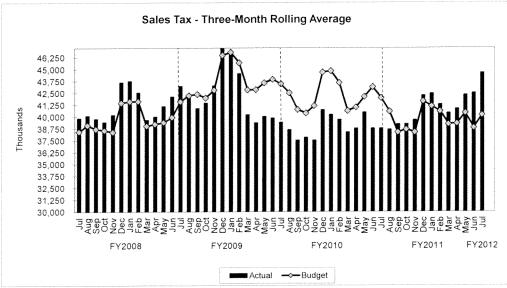

The major differences are in four categories: (1) Property Tax revenues are \$3.7 million different due to the Controller's Office using Certified Tax Roll numbers just received from the appraisal districts. (2) Sales Tax revenues are \$9.7 million different, as the Controller's office is using Barton Smith's latest growth estimate, discounted by his stated margin of error. (3) Licenses and Permits are \$4.3 million higher. Controller's office recognizes the fee increases, but once we see the effect on the number of licenses we will then modify accordingly. (4) Sale of Capital Assets are \$2.9 million different, as the Controller's Office has not recognized all proposed land sales, which have yet to be finalized and approved by Council.