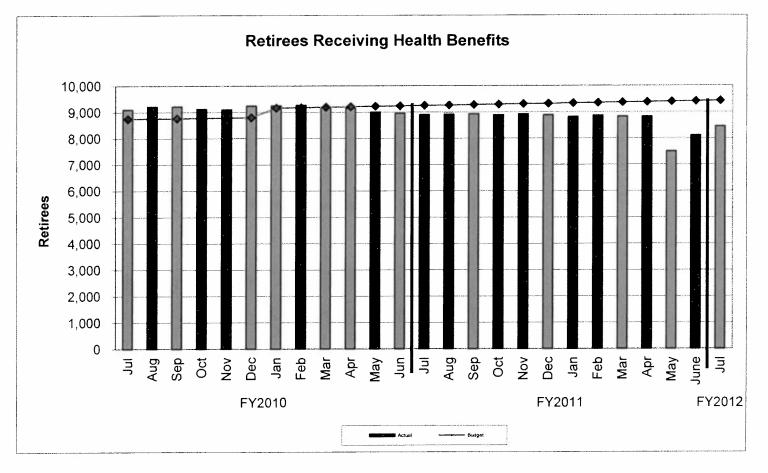

# RISK MANAGEMENT FUNDS

| Health Benefits       | 13 |
|-----------------------|----|
| Long-Term Disability  | 14 |
| Property and Casualty | 15 |
| Workers' Compensation | 16 |
|                       |    |