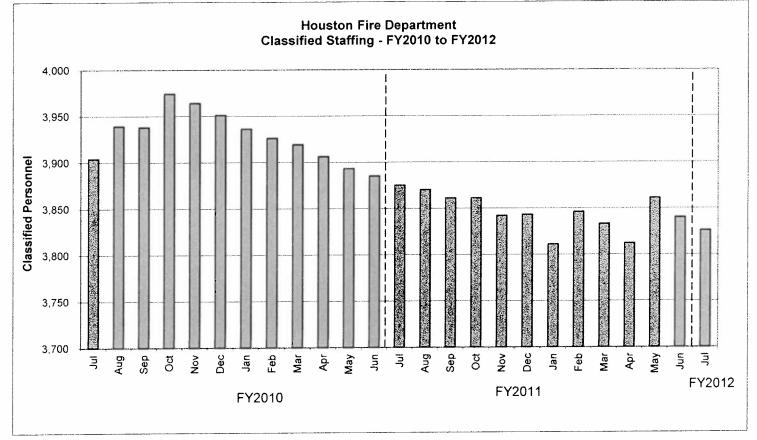

ual sites per month | 68   |

| Events Per Site                                                                    | July | FY2012 |
|------------------------------------------------------------------------------------|------|--------|
| Highest avg. events per site (year-to-date): S/B SW Frwy W Serv. Rd @ Bellaire     | 651  | 651    |
| Lowest avg. events per site (year-to-date): S/B SW Frwy, W. Serv. Rd.<br>@ Fondren | 1    | 1      |







FY2009



FY2008



Source: Labor Market & Career Information, Texas Workfore Commission; Houston-Sugar Land-Baytown(MSA)

TREND INDICATORS - LOCAL ECONOMY









Source: Bureau of Labor Statistics - Houston, Galveston, Brazoria TX

Source: Energy Information Administration/Natural Gas Monthly

## **TREND INDICATORS - HOUSTON FIRE DEPARTMENT**





#### TREND INDICATORS - HOUSTON POLICE DEPARTMENT





#### **TREND INDICATORS - HOUSTON EMERGENCY CENTER**





## **TREND INDICATORS - RETIREMENTS**



## **TREND INDICATORS - PARKING MANAGEMENT**



#### **TREND INDICATORS - MUNICIPAL COURTS**







#### **TREND INDICATORS - MUNICIPAL COURTS**





\*Net of fees and expenses paid to Linebarger



\*Excludes Delinquent Parking Collections

## TREND INDICATORS - ADMINISTRATION AND REGULATORY AFFAIRS









## **TREND INDICATORS - AMBULANCE SERVICES**



\*The decline in collection in March-May 2010 results from delays in reimbursement from Medicare. The Medicare holdbacks of \$2.421M were received 7/2/10 and accrued back to FY10.

\*\*EMS rates incr. from \$415 to \$1,000 on 12/1/10. Collections are for service prior to Dec. 1st thus