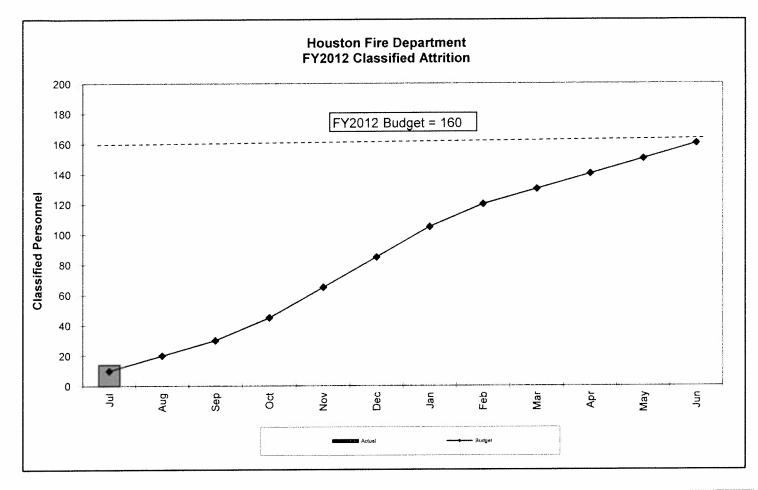

idual sites per month | 68   |

| Events Per Site                                                                    | July | FY2012 |
|------------------------------------------------------------------------------------|------|--------|
| Highest avg. events per site (year-to-date): S/B SW Frwy W Serv. Rd @ Bellaire     | 651  | 651    |
| Lowest avg. events per site (year-to-date): S/B SW Frwy, W. Serv. Rd.<br>@ Fondren | 1    | 1      |







FY2009



FY2008



Source: Labor Market & Career Information, Texas Workfore Commission; Houston-Sugar Land-Baytown(MSA)

TREND INDICATORS - LOCAL ECONOMY









Source: Bureau of Labor Statistics - Houston, Galveston, Brazoria TX

Source: Energy Information Administration/Natural Gas Monthly

## **TREND INDICATORS - HOUSTON FIRE DEPARTMENT**





#### TREND INDICATORS - HOUSTON POLICE DEPARTMENT





#### **TREND INDICATORS - HOUSTON EMERGENCY CENTER**





## **TREND INDICATORS - RETIREMENTS**



## **TREND INDICATORS - PARKING MANAGEMENT**



#### **TREND INDICATORS - MUNICIPAL COURTS**







#### **TREND INDICATORS - MUNICIPAL COURTS**





\*Net of fees and expenses paid to Linebarger



\*Excludes Delinquent Parking Collections

## TREND INDICATORS - ADMINISTRATION AND REGULATORY AFFAIRS









## **TREND INDICATORS - AMBULANCE SERVICES**



\*The decline in collection in March-May 2010 results from delays in reimbursement from Medicare. The Medicare holdbacks of \$2.421M were received 7/2/10 and accrued back to FY10.

\*\*EMS rates incr. from \$415 to \$1,000 on 12/1/10. Collections are for service prior to Dec. 1st th