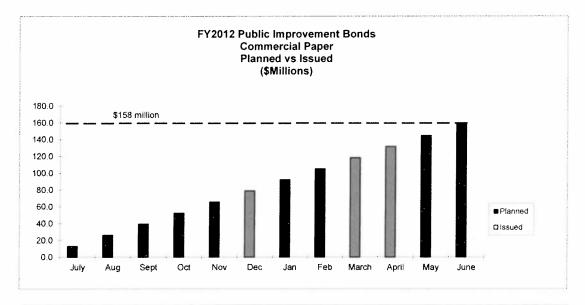

MUNICIPAL COURTS**







#### **TREND INDICATORS - MUNICIPAL COURTS**





\*Net of fees and expenses paid to Linebarger



\*Excludes Delinquent Parking Collections

## TREND INDICATORS - ADMINISTRATION AND REGULATORY AFFAIRS









## **TREND INDICATORS - AMBULANCE SERVICES**



\*The decline in collection in March-May 2010 results from delays in reimbursement from Medicare. The Medicare holdbacks of \$2.421M were received 7/2/10 and accrued back to FY10.

\*\*EMS rates incr. from \$415 to \$1,000 on 12/1/10. Collections are for service prior to Dec. 1st thus significant decr. in collection ratio.

\*\*\*Decline in Jan'11 & Feb '11 collections due to a delay in the processing of claims by Medicare. (fractional mileage change)



settlements of value litigations than taxes collected.





#### **TREND INDICATORS - MISCELLANEOUS**



3-1-1 became fully operational in August 2001



<sup>4</sup> largest users of operator assisted 3-1-1 calls.