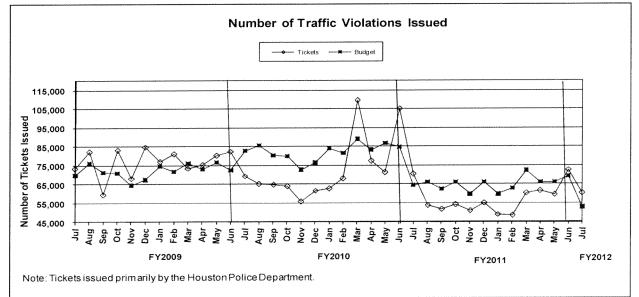

#### PERFORMANCE INFORMATION AND TREND INDICATORS

| Retiree Medical Unfunded Accrued Liabilities | 41    |
|----------------------------------------------|-------|
| City Pension Fund Contribution Summary       | 42    |
| Departmental Performance Measures            | 43-45 |
| Red Light Camera Program                     | 46    |
| Trend Indicators                             | 47-58 |