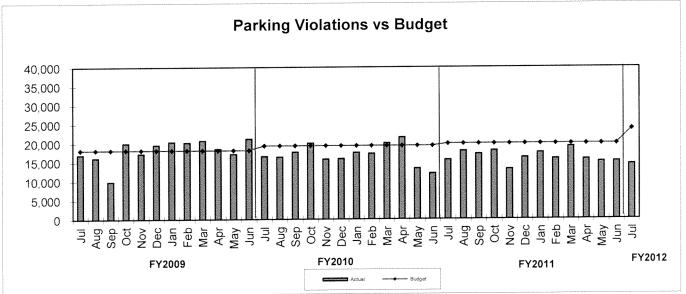

2008



Source: Labor Market & Career Information, Texas Workfore Commission; Houston-Sugar Land-Baytown(MSA)

TREND INDICATORS - LOCAL ECONOMY









Source: Bureau of Labor Statistics - Houston, Galveston, Brazoria TX

Source: Energy Information Administration/Natural Gas Monthly

## **TREND INDICATORS - HOUSTON FIRE DEPARTMENT**





#### TREND INDICATORS - HOUSTON POLICE DEPARTMENT





#### **TREND INDICATORS - HOUSTON EMERGENCY CENTER**





## **TREND INDICATORS - RETIREMENTS**



## **TREND INDICATORS - PARKING MANAGEMENT**



#### **TREND INDICATORS - MUNICIPAL COURTS**







#### **TREND INDICATORS - MUNICIPAL COURTS**





\*Net of fees and expenses paid to Linebarger



\*Excludes Delinquent Parking Collections

## TREND INDICATORS - ADMINISTRATION AND REGULATORY AFFAIRS









## **TREND INDICATORS - AMBULANCE SERVICES**



\*The decline in collection in March-May 2010 results from delays in reimbursement from Medicare. The Medicare holdbacks of \$2.421M were received 7/2/10 and accrued back to FY10.

\*\*EMS rates incr. from \$415 to \$1,000 on 12/1/10. Collections are for service prior to Dec. 1st thus significant decr. in collection ratio.

\*\*\*Decline in Jan'11 & Feb '11 collections due to a delay in the processing of claims by Medicare. (fractional mileage change)



settlements of value litigations than taxes collected.





#### **TREND INDICATORS - MISCELLANEOUS**



3-1-1 became fully operational in August 2001



<sup>4</sup> largest users of operator assisted 3-1-1 calls.