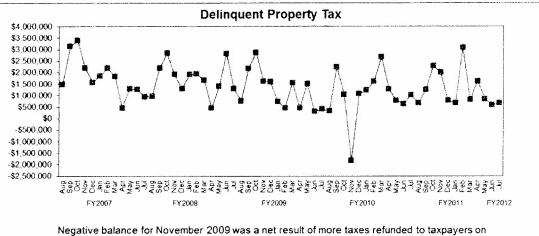

ATORS - PARKING MANAGEMENT**



#### **TREND INDICATORS - MUNICIPAL COURTS**







#### **TREND INDICATORS - MUNICIPAL COURTS**





\*Net of fees and expenses paid to Linebarger



\*Excludes Delinquent Parking Collections

## TREND INDICATORS - ADMINISTRATION AND REGULATORY AFFAIRS









## **TREND INDICATORS - AMBULANCE SERVICES**



\*The decline in collection in March-May 2010 results from delays in reimbursement from Medicare. The Medicare holdbacks of \$2.421M were received 7/2/10 and accrued back to FY10.

\*\*EMS rates incr. from \$415 to \$1,000 on 12/1/10. Collections are for service prior to Dec. 1st thus significant decr. in collection ratio.

\*\*\*Decline in Jan'11 & Feb '11 collections due to a delay in the processing of claims by Medicare. (fractional mileage change)



settlements of value litigations than taxes collected.





#### **TREND INDICATORS - MISCELLANEOUS**



3-1-1 became fully operational in August 2001



<sup>4</sup> largest users of operator assisted 3-1-1 calls.