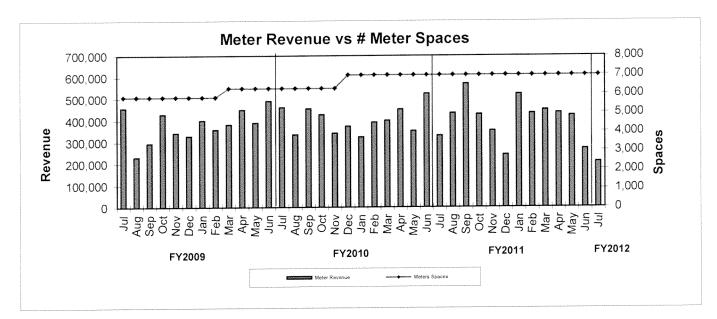

FY2008



Source: Labor Market & Career Information, Texas Workfore Commission; Houston-Sugar Land-Baytown(MSA)

TREND INDICATORS - LOCAL ECONOMY









Source: Bureau of Labor Statistics - Houston, Galveston, Brazoria TX

Source: Energy Information Administration/Natural Gas Monthly

## **TREND INDICATORS - HOUSTON FIRE DEPARTMENT**





#### TREND INDICATORS - HOUSTON POLICE DEPARTMENT





#### **TREND INDICATORS - HOUSTON EMERGENCY CENTER**





## **TREND INDICATORS - RETIREMENTS**



## **TREND INDICATORS - PARKING MANAGEMENT**



#### **TREND INDICATORS - MUNICIPAL COURTS**







#### **TREND INDICATORS - MUNICIPAL COURTS**





\*Net of fees and expenses paid to Linebarger



\*Excludes Delinquent Parking Collections

## TREND INDICATORS - ADMINISTRATION AND REGULATORY AFFAIRS









## **TREND INDICATORS - AMBULANCE SERVICES**



\*The decline in collection in March-May 2010 results from delays in reimbursement from Medicare. The Medicare holdbacks of \$2.421M were received 7/2/10 and accrued back to FY10.

\*\*EMS rates incr. from \$415 to \$1,000 on 12/1/10. Collections are for service prior to Dec. 1st thus significant decr. in collection ratio.

\*\*\*Decline in Jan'11 & Feb '11 collections due to a delay in the processing of claims by Medicare. (fractional mileage change)



settlements of value litigations than taxes collected.





#### **TREND INDICATORS - MISCELLANEOUS**



3-1-1 became fully operational in August 2001



<sup>4</sup> largest users of operator assisted 3-1-1 calls.