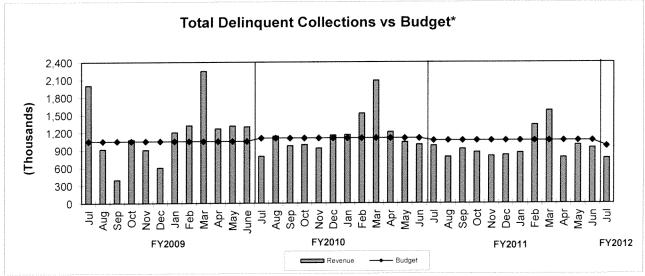

d @ Bellaire     | 651  | 651    |
| Lowest avg. events per site (year-to-date): S/B SW Frwy, W. Serv. Rd.<br>@ Fondren | 1    | 1      |







FY2009



FY2008



Source: Labor Market & Career Information, Texas Workfore Commission; Houston-Sugar Land-Baytown(MSA)

TREND INDICATORS - LOCAL ECONOMY









Source: Bureau of Labor Statistics - Houston, Galveston, Brazoria TX

Source: Energy Information Administration/Natural Gas Monthly

## **TREND INDICATORS - HOUSTON FIRE DEPARTMENT**





#### TREND INDICATORS - HOUSTON POLICE DEPARTMENT





#### **TREND INDICATORS - HOUSTON EMERGENCY CENTER**





## **TREND INDICATORS - RETIREMENTS**



## **TREND INDICATORS - PARKING MANAGEMENT**



#### **TREND INDICATORS - MUNICIPAL COURTS**







#### **TREND INDICATORS - MUNICIPAL COURTS**





\*Net of fees and expenses paid to Linebarger



\*Excludes Delinquent Parking Collections

## TREND INDICATORS - ADMINISTRATION AND REGULATORY AFFAIRS









## **TREND INDICATORS - AMBULANCE SERVICES**



\*The decline in collection in March-May 2010 results from delays in reimbursement from Medicare. The Medicare holdbacks of \$2.421M were received 7/2/10 and accrued back to FY10.

\*\*EMS rates incr. from \$415 to \$1,000 on 12/1/10. Collections are for service prior to Dec. 1st thus significant decr. in collection ratio.

\*\*\*Decline in Jan'11 & Feb '11 collections due to a delay in the processing of claims by Medicare. (fractional mileage change)



settlements of value litigations than taxes collected.





#### **TREND INDICATORS - MISCELLANEOUS**



3-1-1 became fully operat