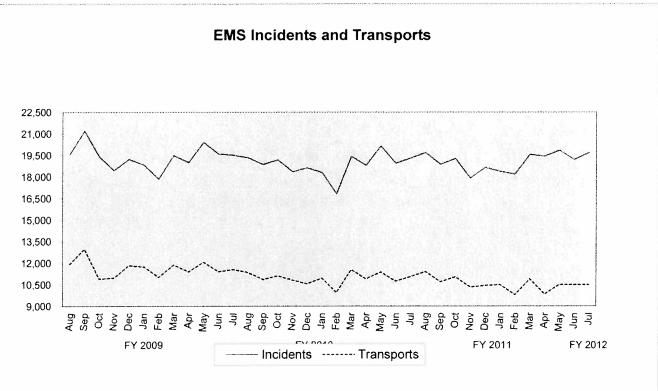

Source: Labor Market & Career Information, Texas Workfore Commission; Houston-Sugar Land-Baytown(MSA)

TREND INDICATORS - LOCAL ECONOMY









Source: Bureau of Labor Statistics - Houston, Galveston, Brazoria TX

Source: Energy Information Administration/Natural Gas Monthly

## **TREND INDICATORS - HOUSTON FIRE DEPARTMENT**





#### TREND INDICATORS - HOUSTON POLICE DEPARTMENT





#### **TREND INDICATORS - HOUSTON EMERGENCY CENTER**





## **TREND INDICATORS - RETIREMENTS**



## **TREND INDICATORS - PARKING MANAGEMENT**



#### **TREND INDICATORS - MUNICIPAL COURTS**







#### **TREND INDICATORS - MUNICIPAL COURTS**





\*Net of fees and expenses paid to Linebarger



\*Excludes Delinquent Parking Collections

## TREND INDICATORS - ADMINISTRATION AND REGULATORY AFFAIRS









## **TREND INDICATORS - AMBULANCE SERVICES**



\*The decline in collection in March-May 2010 results from delays in reimbursement from Medicare. The Medicare holdbacks of \$2.421M were received 7/2/10 and accrued back to FY10.

\*\*EMS rates incr. from \$415 to \$1,000 on 12/1/10. Collections are for service prior to Dec. 1st thus significant decr. in collection ratio.

\*\*\*Decline in Jan'11 & Feb '11 collections due to a delay in the processing of claims by Medicare. (fractional mileage change)



settlements of value litigations than taxes collected.





#### **TREND INDICATORS - MISCELLANEOUS**



3-1-1 became fully operational in August 2001



<sup>4</sup> largest users of operator assisted 3-1-1 calls.