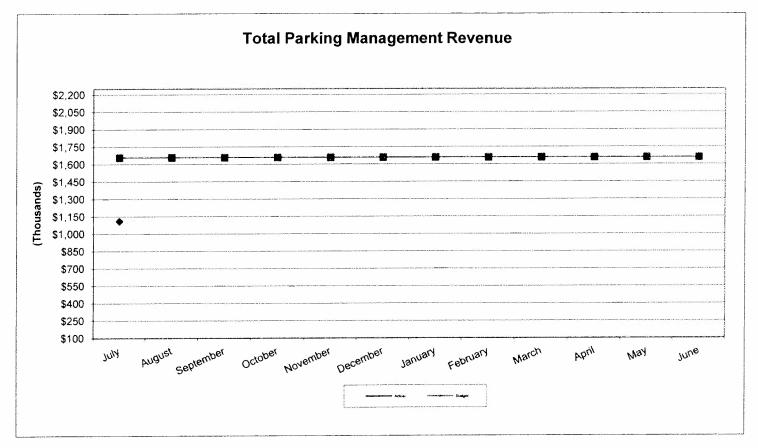

# SPECIAL REVENUE FUNDS

| Special Revenue Funds                           | 477.4 |
|-------------------------------------------------|-------|
| Special Revenue Funds Text                      |       |
| Asset Forfeiture                                | 20    |
| Auto Dealers                                    | 20    |
| BARC                                            | 21    |
| Building Inspection                             | 21    |
| Building (Court) Security                       | 22    |
| Cable Television                                | 22    |
| Child Safety                                    | 23    |
| Digital Automated Red Light Enforcement Program | 23    |
| Digital Houston                                 | 24    |
| Fleet and Equipment Acquisition Fund            | 24    |
| Historic Preservation                           | 25    |
| Houston Emergency Center                        | 25    |
| Houston Transtar                                | 26    |
| Juvenile Case Manager Fund                      | 26    |
| Mobility Response Team Fund                     | 27    |
| Parking Management                              | 27    |
| Parks Golf Special Fund                         | 28    |
| Parks Special                                   | 28    |
| Police Special                                  | 29    |
| Recycling Expansion Program Fund                | 29    |
| Supplemental Environmental Protection Fund      | 30    |
| Swimming Pool Safety Fund                       | 30    |
| Technology Fee Fund                             | 31    |