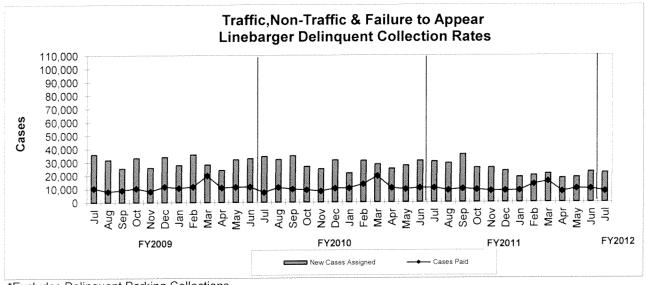

events per site (year-to-date): S/B SW Frwy, W. Serv. Rd.<br>@ Fondren | 1    | 1      |







FY2009



FY2008



Source: Labor Market & Career Information, Texas Workfore Commission; Houston-Sugar Land-Baytown(MSA)

TREND INDICATORS - LOCAL ECONOMY









Source: Bureau of Labor Statistics - Houston, Galveston, Brazoria TX

Source: Energy Information Administration/Natural Gas Monthly

## **TREND INDICATORS - HOUSTON FIRE DEPARTMENT**





#### TREND INDICATORS - HOUSTON POLICE DEPARTMENT





#### **TREND INDICATORS - HOUSTON EMERGENCY CENTER**





## **TREND INDICATORS - RETIREMENTS**



## **TREND INDICATORS - PARKING MANAGEMENT**



#### **TREND INDICATORS - MUNICIPAL COURTS**







#### **TREND INDICATORS - MUNICIPAL COURTS**





\*Net of fees and expenses paid to Linebarger



\*Excludes Delinquent Parking Collections

## TREND INDICATORS - ADMINISTRATION AND REGULATORY AFFAIRS









## **TREND INDICATORS - AMBULANCE SERVICES**



\*The decline in collection in March-May 2010 results from delays in reimbursement from Medicare. The Medicare holdbacks of \$2.421M were received 7/2/10 and accrued back to FY10.

\*\*EMS rates incr. from \$415 to \$1,000 on 12/1/10. Collections are for service prior to Dec. 1st thus significant decr. in collection ratio.

\*\*\*Decline in Jan'11 & Feb '11 collections due to a delay in the processing of claims by Medicare. (fractional mileage change)



settlements of value litigations than taxes collected.





#### **TREND INDICATORS - MISCELLANEOUS**



3-1-1 became fully operational in August 2001



<sup>4</sup> largest user