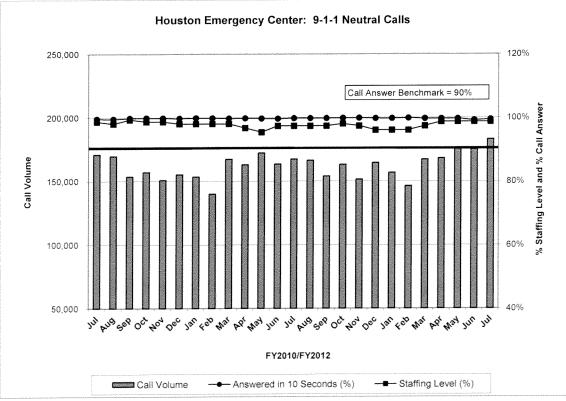

| July | FY2012 |
|------------------------------------------------------------------------------------|------|--------|
| Highest avg. events per site (year-to-date): S/B SW Frwy W Serv. Rd @ Bellaire     | 651  | 651    |
| Lowest avg. events per site (year-to-date): S/B SW Frwy, W. Serv. Rd.<br>@ Fondren | 1    | 1      |







FY2009



FY2008



Source: Labor Market & Career Information, Texas Workfore Commission; Houston-Sugar Land-Baytown(MSA)

TREND INDICATORS - LOCAL ECONOMY









Source: Bureau of Labor Statistics - Houston, Galveston, Brazoria TX

Source: Energy Information Administration/Natural Gas Monthly

## **TREND INDICATORS - HOUSTON FIRE DEPARTMENT**





#### TREND INDICATORS - HOUSTON POLICE DEPARTMENT





#### **TREND INDICATORS - HOUSTON EMERGENCY CENTER**





## **TREND INDICATORS - RETIREMENTS**



## **TREND INDICATORS - PARKING MANAGEMENT**



#### **TREND INDICATORS - MUNICIPAL COURTS**







#### **TREND INDICATORS - MUNICIPAL COURTS**





\*Net of fees and expenses paid to Linebarger



\*Excludes Delinquent Parking Collections

## TREND INDICATORS - ADMINISTRATION AND REGULATORY AFFAIRS









## **TREND INDICATORS - AMBULANCE SERVICES**



\*The decline in collection in March-May 2010 results from delays in reimbursement from Medicare. The Medicare holdbacks of \$2.421M were received 7/2/10 and accrued back to FY10.

\*\*EMS rates incr. from \$415 to \$1,000 on 12/1/10. Collections are for service prior to Dec. 1st thus significant decr. in collection ratio.

\*\*\*Decline in Jan'11 & Feb '11 collections due to a delay in the proc