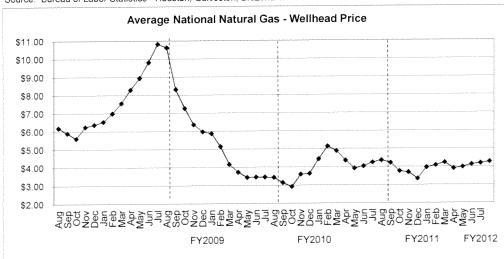

| Issuances                                                    | July |
|--------------------------------------------------------------|------|
| Average (weighted) events for all individual sites per month | 68   |

| Events Per Site                                                                    | July | FY2012 |
|------------------------------------------------------------------------------------|------|--------|
| Highest avg. events per site (year-to-date): S/B SW Frwy W Serv. Rd @ Bellaire     | 651  | 651    |
| Lowest avg. events per site (year-to-date): S/B SW Frwy, W. Serv. Rd.<br>@ Fondren | 1    | 1      |







FY2009



FY2008



Source: Labor Market & Career Information, Texas Workfore Commission; Houston-Sugar Land-Baytown(MSA)

TREND INDICATORS - LOCAL ECONOMY









Source: Bureau of Labor Statistics - Houston, Galveston, Brazoria TX

Source: Energy Information Administration/Natural Gas Monthly

## **TREND INDICATORS - HOUSTON FIRE DEPARTMENT**





#### TREND INDICATORS - HOUSTON POLICE DEPARTMENT





#### **TREND INDICATORS - HOUSTON EMERGENCY CENTER**





## **TREND INDICATORS - RETIREMENTS**



## **TREND INDICATORS - PARKING MANAGEMENT**



#### **TREND INDICATORS - MUNICIPAL COURTS**







#### **TREND INDICATORS - MUNICIPAL COURTS**





\*Net of fees and expenses paid to Linebarger



\*Excludes Delinquent Parking Collections

## TREND INDICATORS - ADMINISTRATION AND REGULATORY AFFAIRS









## **TREND INDICATORS - AMBULANCE SERVICES**



\*The decline in collection in March-May 2010 results from delays in reimbursement from Medicare.