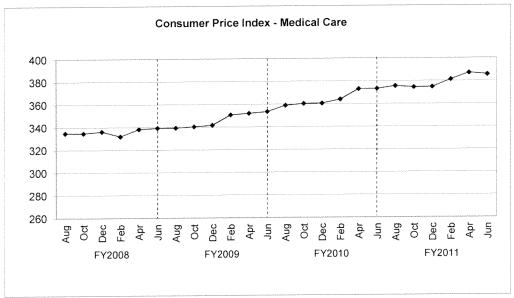

|

| Issuances                                                    | July |
|--------------------------------------------------------------|------|
| Average (weighted) events for all individual sites per month | 68   |

| Events Per Site                                                                    | July | FY2012 |
|------------------------------------------------------------------------------------|------|--------|
| Highest avg. events per site (year-to-date): S/B SW Frwy W Serv. Rd @ Bellaire     | 651  | 651    |
| Lowest avg. events per site (year-to-date): S/B SW Frwy, W. Serv. Rd.<br>@ Fondren | 1    | 1      |







FY2009



FY2008



Source: Labor Market & Career Information, Texas Workfore Commission; Houston-Sugar Land-Baytown(MSA)

TREND INDICATORS - LOCAL ECONOMY









Source: Bureau of Labor Statistics - Houston, Galveston, Brazoria TX

Source: Energy Information Administration/Natural Gas Monthly

## **TREND INDICATORS - HOUSTON FIRE DEPARTMENT**





#### TREND INDICATORS - HOUSTON POLICE DEPARTMENT





#### **TREND INDICATORS - HOUSTON EMERGENCY CENTER**





## **TREND INDICATORS - RETIREMENTS**



## **TREND INDICATORS - PARKING MANAGEMENT**



#### **TREND INDICATORS - MUNICIPAL COURTS**







#### **TREND INDICATORS - MUNICIPAL COURTS**





\*Net of fees and expenses paid to Linebarger



\*Excludes Delinquent Parking Collections

## TREND INDICATORS - ADMINISTRATION AND REGULATORY AFFAIRS









## **TREND INDICATORS - AMBULANCE SERVICES**



\*The decline in collection in March-May 2010 results from delays in reimbursement from Medicar