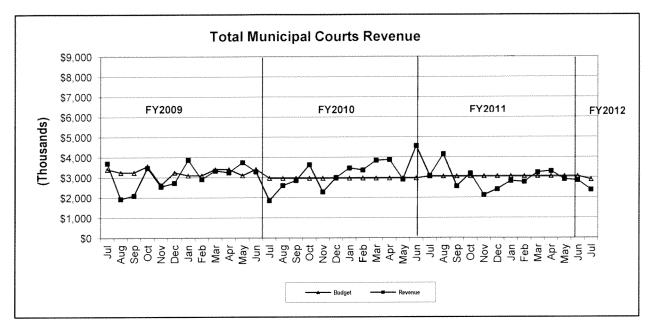

#### PERFORMANCE INFORMATION AND TREND INDICATORS

| Retiree Medical Unfunded Accrued Liabilities | 41    |
|----------------------------------------------|-------|
| City Pension Fund Contribution Summary       | 42    |
| Departmental Performance Measures            | 43-45 |
| Red Light Camera Program                     | 46    |
| Trend Indicators                             | 47-58 |