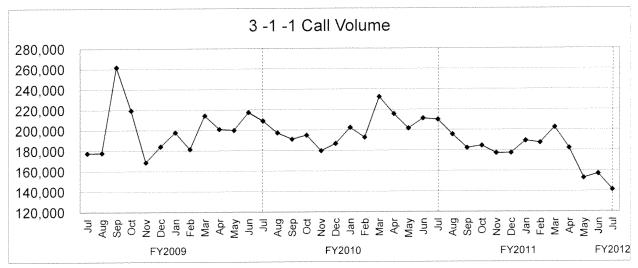

RS - MUNICIPAL COURTS**





\*Net of fees and expenses paid to Linebarger



\*Excludes Delinquent Parking Collections

## TREND INDICATORS - ADMINISTRATION AND REGULATORY AFFAIRS









## **TREND INDICATORS - AMBULANCE SERVICES**



\*The decline in collection in March-May 2010 results from delays in reimbursement from Medicare. The Medicare holdbacks of \$2.421M were received 7/2/10 and accrued back to FY10.

\*\*EMS rates incr. from \$415 to \$1,000 on 12/1/10. Collections are for service prior to Dec. 1st thus significant decr. in collection ratio.

\*\*\*Decline in Jan'11 & Feb '11 collections due to a delay in the processing of claims by Medicare. (fractional mileage change)



settlements of value litigations than taxes collected.





#### **TREND INDICATORS - MISCELLANEOUS**



3-1-1 became fully operational in August 2001



<sup>4</sup> largest users of operator assisted 3-1-1 calls.