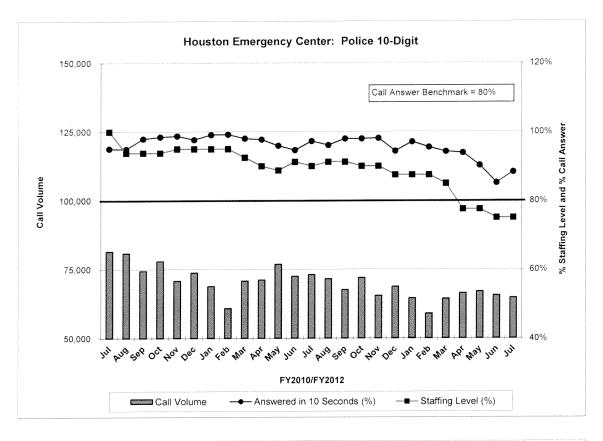

| July | FY2012 |
|------------------------------------------------------------------------------------|------|--------|
| Highest avg. events per site (year-to-date): S/B SW Frwy W Serv. Rd @ Bellaire     | 651  | 651    |
| Lowest avg. events per site (year-to-date): S/B SW Frwy, W. Serv. Rd.<br>@ Fondren | 1    | 1      |







FY2009



FY2008



Source: Labor Market & Career Information, Texas Workfore Commission; Houston-Sugar Land-Baytown(MSA)

TREND INDICATORS - LOCAL ECONOMY









Source: Bureau of Labor Statistics - Houston, Galveston, Brazoria TX

Source: Energy Information Administration/Natural Gas Monthly

## **TREND INDICATORS - HOUSTON FIRE DEPARTMENT**





#### TREND INDICATORS - HOUSTON POLICE DEPARTMENT





#### **TREND INDICATORS - HOUSTON EMERGENCY CENTER**





## **TREND INDICATORS - RETIREMENTS**



## **TREND INDICATORS - PARKING MANAGEMENT**



#### **TREND INDICATORS - MUNICIPAL COURTS**







#### **TREND INDICATORS - MUNICIPAL COURTS**





\*Net of fees and expenses paid to Linebarger



\*Excludes Delinquent Parking Collections

## TREND INDICATORS - ADMINISTRATION AND REGULATORY AFFAIRS









## **TREND INDICATORS - AMBULANCE SERVICES**



\*The decline in collection in March-May 2010 results from delays in reimbursement from Medicare. The Medicare holdbacks of \$2.421M were received 7/2/10 and accrued back to FY10.

\*\*EMS rates incr. from \$415 to \$1,000 on 12/1/10. Collections are for service prior to Dec. 1st thus significant decr. in collection ratio.

\*\*\*Decline in Jan'11 & Feb '11 collections due to a delay in the pr