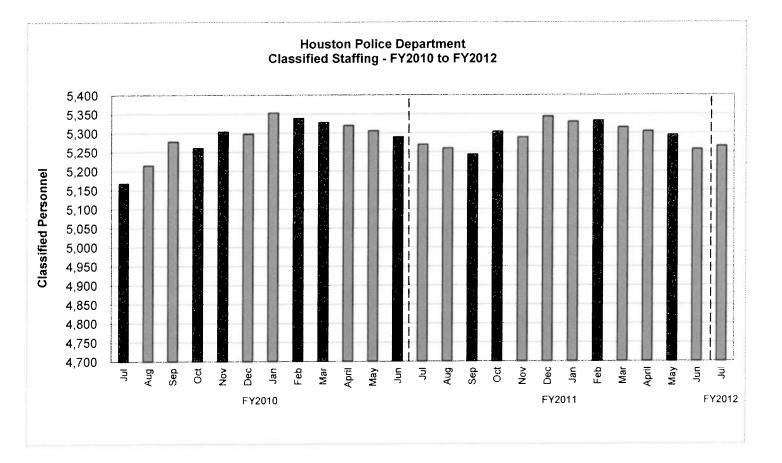

| July | FY2012 |
|------------------------------------------------------------------------------------|------|--------|
| Highest avg. events per site (year-to-date): S/B SW Frwy W Serv. Rd @ Bellaire     | 651  | 651    |
| Lowest avg. events per site (year-to-date): S/B SW Frwy, W. Serv. Rd.<br>@ Fondren | 1    | 1      |







FY2009



FY2008



Source: Labor Market & Career Information, Texas Workfore Commission; Houston-Sugar Land-Baytown(MSA)

TREND INDICATORS - LOCAL ECONOMY









Source: Bureau of Labor Statistics - Houston, Galveston, Brazoria TX

Source: Energy Information Administration/Natural Gas Monthly

## **TREND INDICATORS - HOUSTON FIRE DEPARTMENT**





#### TREND INDICATORS - HOUSTON POLICE DEPARTMENT





#### **TREND INDICATORS - HOUSTON EMERGENCY CENTER**





## **TREND INDICATORS - RETIREMENTS**



## **TREND INDICATORS - PARKING MANAGEMENT**



#### **TREND INDICATORS - MUNICIPAL COURTS**







#### **TREND INDICATORS - MUNICIPAL COURTS**





\*Net of fees and expenses paid to Linebarger



\*Excludes Delinquent Parking Collections

## TREND INDICATORS - ADMINISTRATION AND REGULATORY AFFAIRS









## **TREND INDICATORS - AMBULANCE SERVICES**



\*The decline in collection in March-May 2010 results from delays in reimbursement from Medicare. The Medicare holdbacks of \$2.421M were received 7/2/10 and accrued back to FY10.

\*\*EMS rates incr. from \$415 to \$1,000 on 12/1/10. Collections are for service prior to Dec. 1st thus significant decr. in collection ratio.

\*\*\*Decline