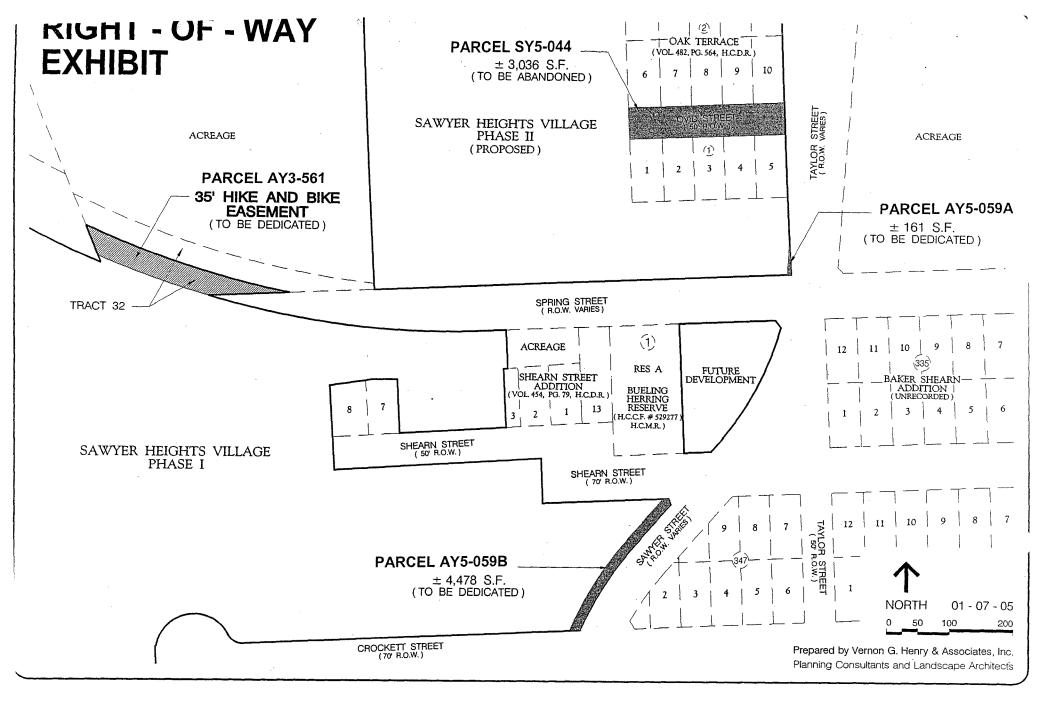

## RESOLUTIONS AND ORDINANCES - NUMBERS 9 through 31

- 9. RESOLUTION approving and authorizing the submission of an application for grant assistance to the STATE OF TEXAS THROUGH THE CRIMINAL JUSTICE DIVISION, OFFICE OF THE GOVERNOR ("CJD") for the After-School Achievement Program through the After School Matters! Project; declaring the City's eligibility for such grant; authorizing the Director of the Parks & Recreation Department to act as the City's representative in the application process, to accept such grant funds, if awarded, and to apply for and accept all subsequent awards, if any, pertaining to the program
- 10. RESOLUTION approving the issuance and sale by Houston Housing Finance Corporation of Single Family Mortgage Revenue Bonds (GNMA, Fannie Mae, and Freddie Mac Mortgagebacked Securities Program) Series 2007A and approving the Preliminary Official Statement with respect to such bonds
- 11. ORDINANCE AMENDING CHAPTER 13 OF THE CODE OF ORDINANCES, HOUSTON, TEXAS, relating to Emergency Management