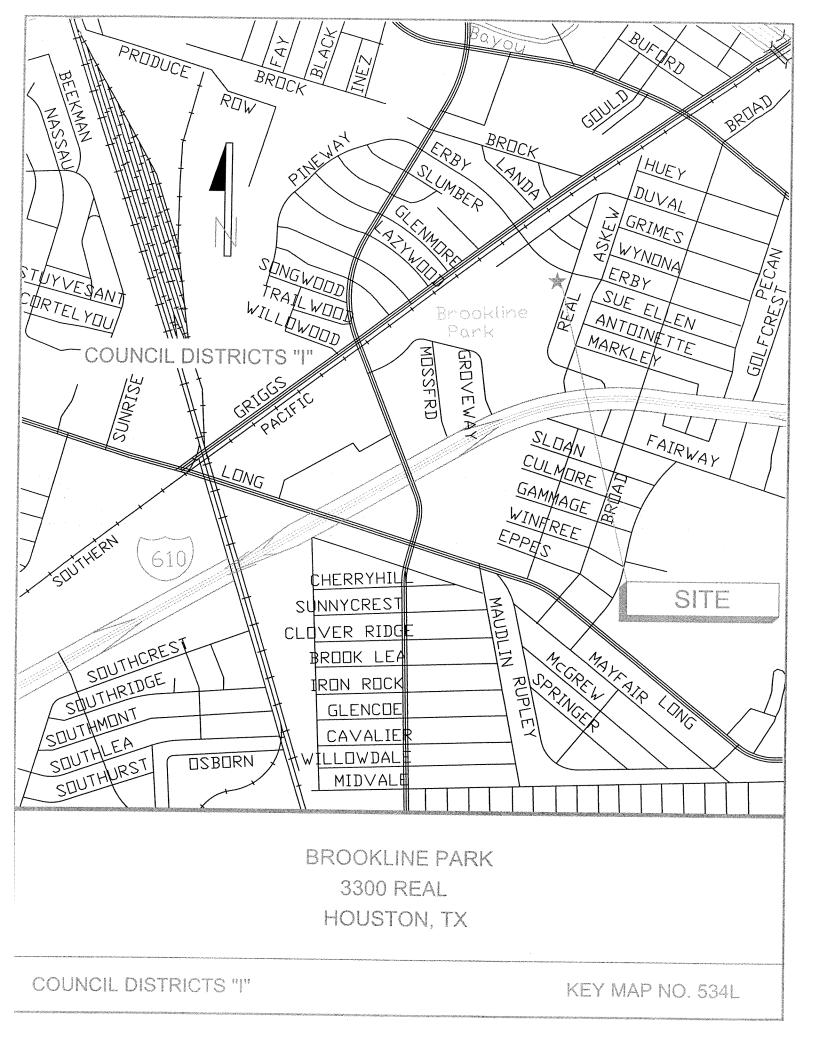

er LT Farmington Inc., and allocate funds for the project, including an additional allocation of \$3,500.00 for engineering testing services under the existing contract with Professional Service Industries, Inc.

#### FUNDING SUMMARY:

| 104,710.00 | Construction Contract                      |
|------------|--------------------------------------------|
| 5,235.50   | 5% Contingency                             |
| 109,945.50 | Total Contract Services                    |
| 3,500.00   | Engineering Testing                        |
| 113,445.50 | Total Funding                              |
|            | 5,235.50<br>1 <b>09,945.50</b><br>3,500.00 |

IZD:WTH:JLN:RJ

c: Marty Stein Richard Celli Gayve Anklesaria Mark Ross Richard Odlozil Lisa Johnson Gabriel Mussio James Tillman IV File 813



| TO: Mayor via City Secretary                                                                                 | REQUEST FO                                          | OR COUNCIL ACTIO                   | ON                                             |                    |                |                        |
|--------------------------------------------------------------------------------------------------------------|-----------------------------------------------------|------------------------------------|------------------------------------------------|--------------------|----------------|------------------------|
| SUBJECT: Award Construction Con<br>Resicom, Inc.<br>Tony Marron Park<br>WBS No. F-0504D2-00                  |                                                     |