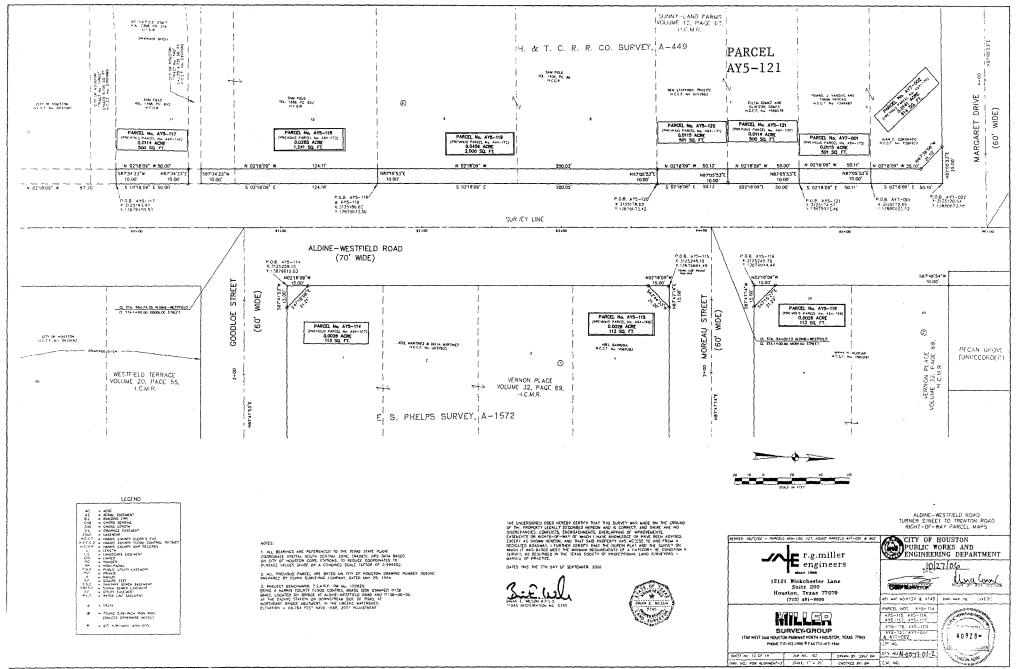

### PROPERTY - NUMBER 5

 RECOMMENDATION from Director Department of Public Works & Engineering to purchase Parcel AY5-121, located at 10451 Aldine Westfield Road, owned by Zulem Gomez and Silvestre Gomez for the ALDINE WESTFIELD PAVING PROJECT, N-000577-0001-2-01 - <u>DISTRICT</u> <u>B - JOHNSON</u>