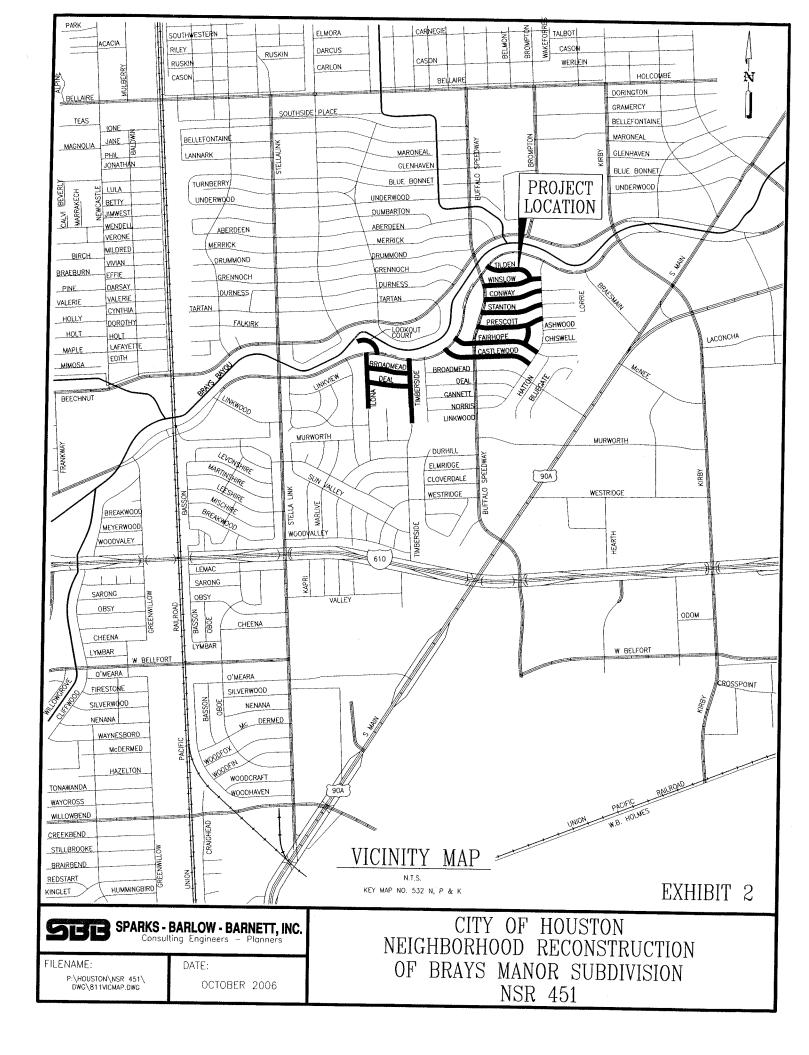

## **RESOLUTIONS AND ORDINANCES** - continued

- 21. ORDINANCE approving and authorizing Lease Agreement between 6201 BONHOMME LP, a Texas limited Partnership, as Landlord ("Landlord"), and the City of Houston, Texas, as tenant (the "City"), for a total of 17,700 square feet of space located at 6201 Bonhomme, Houston, Harris County, Texas, at a monthly rental of \$23,600.00 during the eighty-four (84) month rental, with an option to renew for an additional five (5) year period at the then current market rate, for use by the Department of Health & Human Services' Women, Infants and Children (WIC) Nutrition Program DISTRICT F KHAN
- 22. ORDINANCE approving and authorizing International Facilities Agreement at George Bush Intercontinental Airport/Houston by and between the City of Houston and AEROVIAS DE MEXICO S.A. DE C.V. (AEROMEXICO), SOCIETE AIR FRANCE, BRITISH AIRWAYS, PLC., CAYMAN AIRWAYS, LTD., CONSORCIO AVIAXSA S.A. DE C.V. D/B/A AVIACSA AIRLINES, DEUTSCHE LUFTHANSA AG, and TACA INTERNATIONAL AIRLINES S.A. - Revenue DISTRICT B - JOHNSON
- 23. ORDINANCE appropriating \$50,000.00 out of Street & Bridge Consolidated Construction Fund and \$800,000.00 out of Metro Project Commercial Paper Series E Fund No. 4027 and approving and authorizing Professional Engineering Services Contract between the City of Houston and SPARKS-BARLOW-BARNETT, INC for Design of Neighborhood Street Reconstruction Project NSR 451, WBS N-000383-0001-3; providing funding for contingencies relating to construction of facilities financed by the Street & Bridge Consolidated Construction Fund and the Metro Project Commercial Paper Series E Fund No. 4027 - <u>DISTRICT C - CLUTTERBUCK</u>
- 24. ORDINANCE awarding construction contract to PLAYPOWER LT FARMINGTON INC for Brookline Park, WBS F-000610-0001-4, setting a deadline for the bidder's execution of the contract and delivery of all bonds, insurance and other required contract documents to the City; holding the bidder in default if it fails to meet the deadlines; providing funding for engineering and testing services and contingencies relating to construction of facilities financed out of the Federal Government-Grants Fund - \$113,445.50 - CDBG Fund - <u>DISTRICT I - ALVARADO</u>
- 25. ORDINANCE awarding construction contract to **RESICOM**, **INC** for Tony Marron Park, WBS F-0504D2-0001-4; setting a deadline for the bidders execution of the contract and delivery of all bonds, insurance and other required contract documents to the City; holding the bidder in default if it fails to meet the deadlines; providing funding for engineering and testing; and contingencies relating to construction of facilities financed out of the Federal Government-Grants Fund \$98,850.00 CDBG Fund **DISTRICT H GARCIA**
- 26. ORDINANCE appropriating \$324,987.35 out of Fire Consolidated Construction Fund as an additional appropriation for Construction Services for Various Fire Department Facilities, WBS C-000089-0001-4 under an existing contract with TEXAS STERLING CONSTRUCTION L.P. <u>DISTRICTS B JOHNSON; E WISEMAN; F KHAN; G HOLM and H GARCIA</u>
- 27. ORDINANCE appropriating \$1,282,400.00 out of Water & Sewer System Consolidated Construction Fund, awarding contract to METRO CITY CONSTRUCTION, L.P. for Water Line Construction in Garden City Park Area, WBS S-000035-00N7-4; setting a deadline for the bidder's execution of the contract and delivery of all bonds, insurance, and other required contract documents to the City; holding the bidder in default if it fails to meet the deadlines; providing funding for engineering testing, project management and contingencies relating to construction of facilities financed by the Water & Sewer System Consolidated Construction Fund DISTRICT B JOHNSON