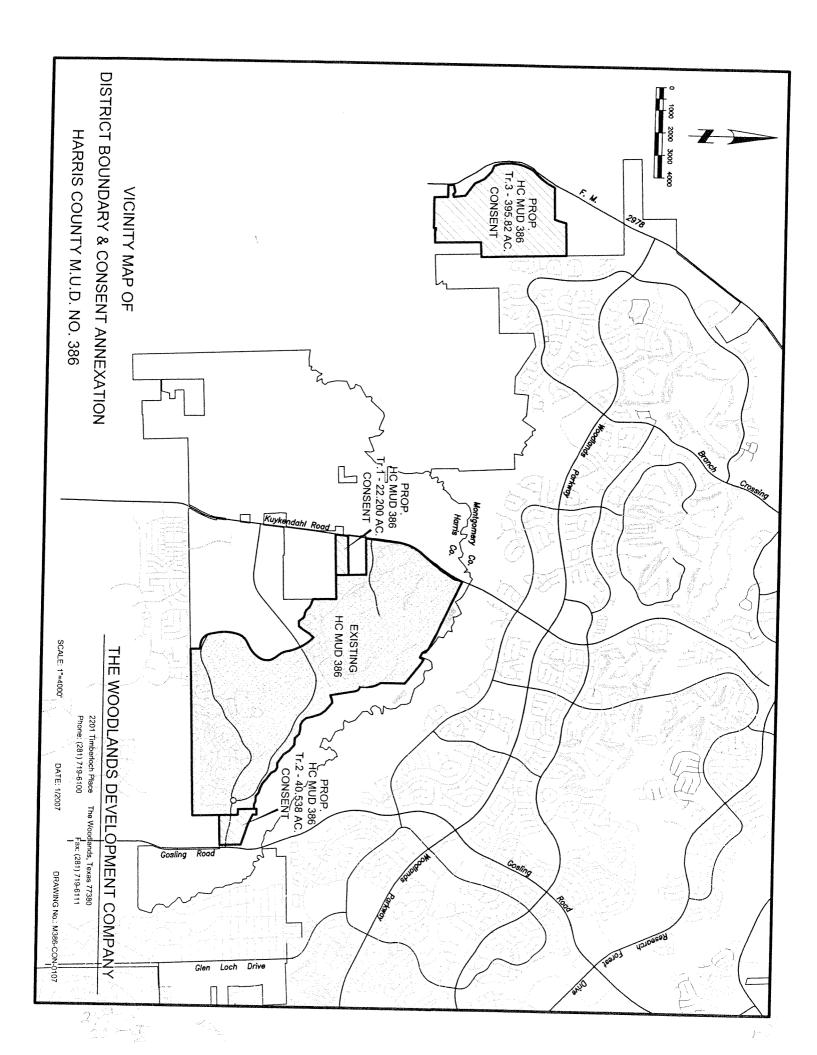

#### **RESOLUTIONS AND ORDINANCES - continued**

- 28. ORDINANCE consenting to the addition of 9.934 acres of land to **MONTGOMERY COUNTY MUNICIPAL UTILITY DISTRICT NO. 60 OF MONTGOMERY COUNTY, TEXAS**, for inclusion in its district
- 29. ORDINANCE consenting to the addition of 107.944 acres of land to **NORTHWEST HARRIS COUNTY MUNICIPAL UTILITY DISTRICT NO. 15**, for inclusion in its district; containing findings and other provisions relating to the foregoing subject; repealing City of Houston, Texas, Ordinance No. 2006-383
- 30. ORDINANCE appropriating \$5,657,504.00 out of Tax Increment Fund for **REINVESTMENT ZONE NUMBER TEN, CITY OF HOUSTON, TEXAS (LAKE HOUSTON ZONE)** for administrative expenses, payment of project costs and payments to **HUMBLE INDEPENDENT SCHOOL DISTRICT** as provided herein **DISTRICT E WISEMAN**
- 31. ORDINANCE amending Ordinance No. 2006-488 relating to the City's consent for the creation of the CENTRAL HARRIS COUNTY REGIONAL WATER AUTHORITY
- 32. ORDINANCE approving and authorizing contract between the City and **GROTE CONSULTING CORPORATION** for employee relations training pertaining to discipline without punishment; providing a maximum contract amount \$73,500.00 Enterprise Fund to be reimbursed by user departments
- 33. ORDINANCE approving and authorizing the submission of an application for grant assistance to the BUREAU OF JUSTICE ASSISTANCE to fund the Marshal Area Response Service II Program; declaring the City's eligibility for such grant; authorizing the Mayor to act as the City's representative in the application process; authorizing the Chief of the Houston Police Department to accept such grant funds, if awarded, and to apply for and accept all subsequent awards, if any, pertaining to the program
- 34. ORDINANCE amending City of Houston Ordinance No. 2006-628, passed on June 14, 2006 which approved and authorized the submission of the 2006 Consolidated Plan and the Grant application for the 32nd Year Community Development Block Grant ("CDBG") Program, among others
- 35. ORDINANCE approving and authorizing contract between the City of Houston and **THE ACTIVE NETWORK**, **INC** for a Web-based Online Reservation System for City Recreation Facilities for the Parks & Recreation Department; providing a maximum contract amount Initial allocation \$24,500.00 General Fund
- 36. ORDINANCE appropriating \$4,172,500.00 from Commercial Paper Series E and approving a Purchase and Sale Agreement between **5803 RICHMOND**, **LTD.**, **A TEXAS LIMITED PARTNERSHIP**, **SELLER**, and the City of Houston, Purchaser, for the purchase of a 2.2635 acre (98,598 square feet), more or less, tract of land at 5800 Richmond Avenue, consisting of Lots 16, 51, 52, 53, 54 and the east 60 feet of Lot 15, Westheimer Gardens, according to the plat thereof recorded at Volume 24, Page 8, Harris County Map Records, for the location of the District 18 Headquarters of the Houston Police Department **DISTRICT C CLUTTERBUCK**