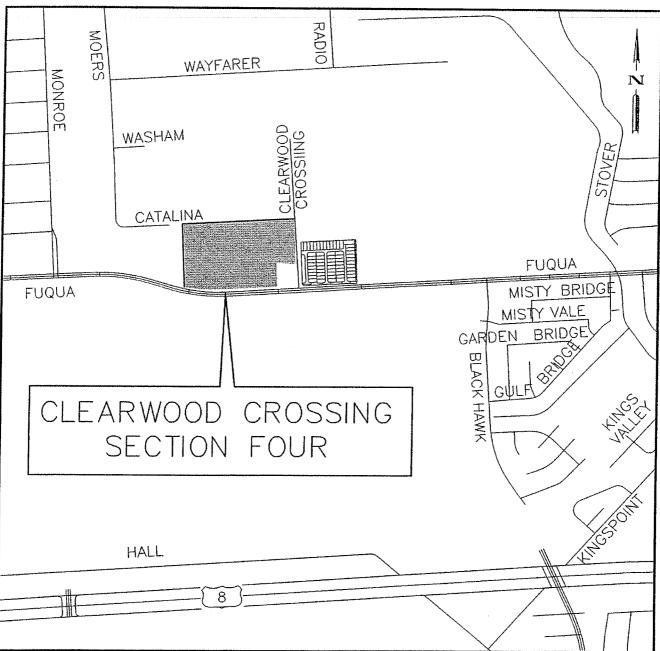

POSTPONED BY MOTION #2007-614, 6/20/07

This was Item 53 on Agenda of June 20, 2007

46. ORDINANCE appropriating \$461,639.06 out of Water & Sewer System Consolidated Construction Fund and \$420,000.00 out of Homeless and Housing Consolidated Fund; approving and authorizing Developer Participation Contract between the City of Houston and **MIDDLEBURY PROPERTIES, LP** for Construction of Water, Sanitary Sewer and Storm Sewer Lines to serve Section Four of the Clearwood Crossing Subdivision, WBS S-000800-00N1-4, R-000800-00N1-4 & M-000800-00N1-4 - **DISTRICT E - WISEMAN** 