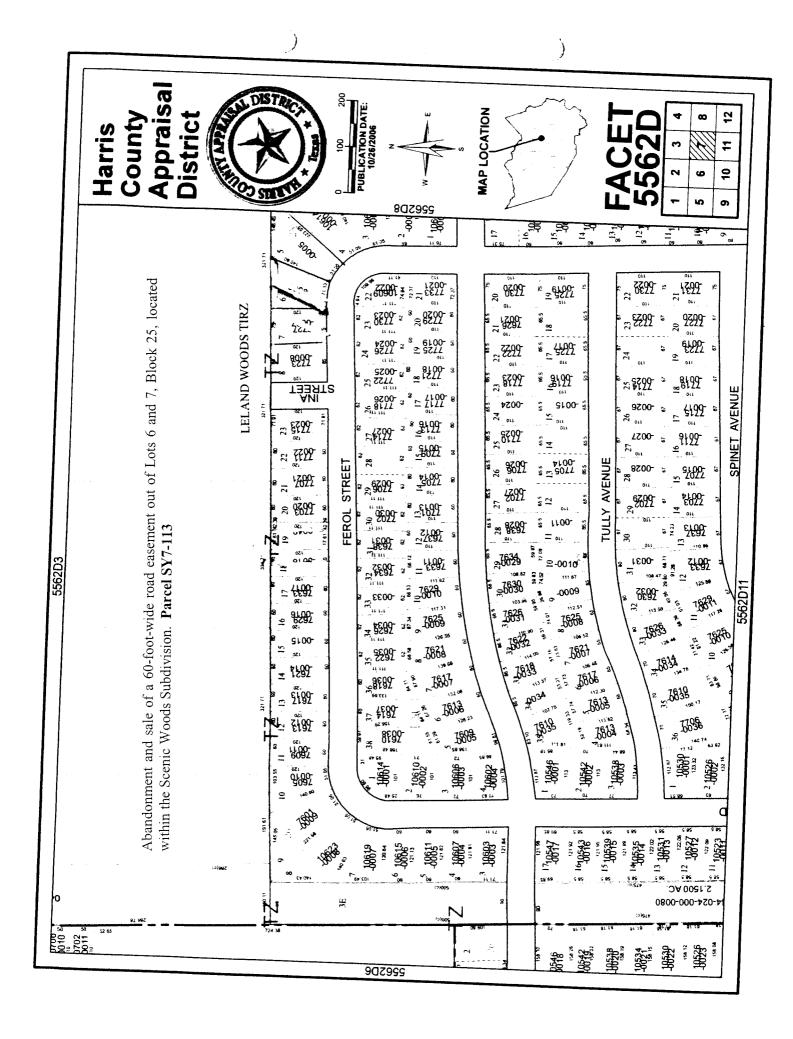

#### **PROPERTY** - NUMBERS 2 and 3

- RECOMMENDATION from Director Department of Public Works & Engineering, reviewed and approved by the Joint Referral Committee, on request from William S. O'Donnell of Roanoke Building Company, L. P., for abandonment and sale of a 60-foot-wide road easement out of Lots 18 and 19, Block 26, located within the Scenic Woods Subdivision, Parcel SY7-110 - STAFF APPRAISERS - DISTRICT B - JOHNSON
- 3. RECOMMENDATION from Director Department of Public Works & Engineering, reviewed and approved by the Joint Referral Committee, on request from William S. O'Donnell of Roanoke Building Company, L. P., for abandonment and sale of a 60-foot-wide road easement out of Lots 6 and 7, Block 25, located within the Scenic Woods Subdivision, Parcel SY7-113 STAFF APPRAISERS DISTRICT B JOHNSON