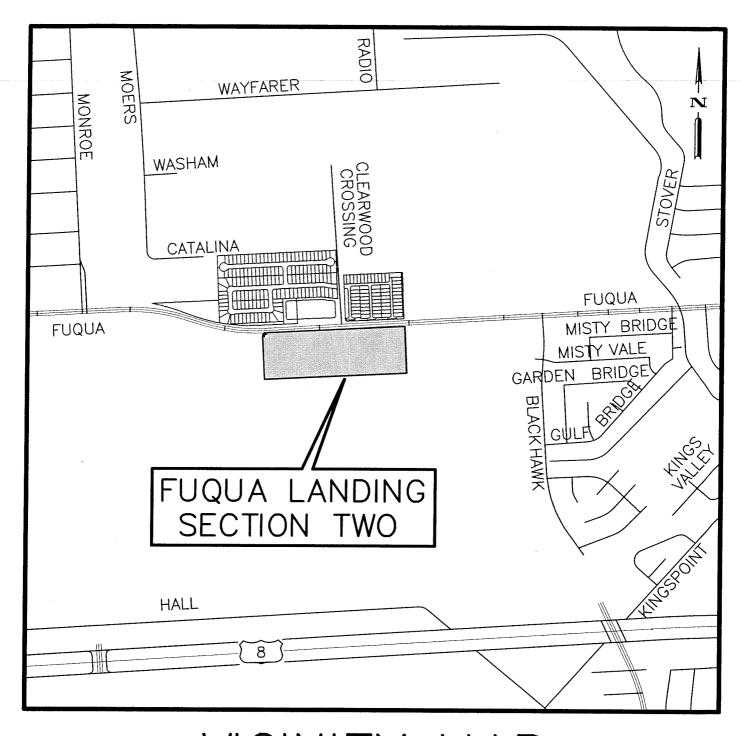

POSTPONED BY MOTION #2007-613, 6/20/07

This was Item 52 on Agenda of June 20, 2007

45. ORDINANCE appropriating \$430,489.32 out of Water & Sewer System Consolidated Construction Fund and \$375,000.00 out of Homeless and Housing Consolidated Fund; approving and authorizing Developer Participation Contract between the City of Houston and **MIDDLEBURY PROPERTIES**, **LP** for Construction of Water, Sanitary Sewer and Storm Sewer Lines for Section Two of the Fuqua Landing Subdivision, WBS S-000800-00N2-4, R-000800-00N2-4 & M-000800-00N2-4 - **DISTRICT E - WISEMAN** 