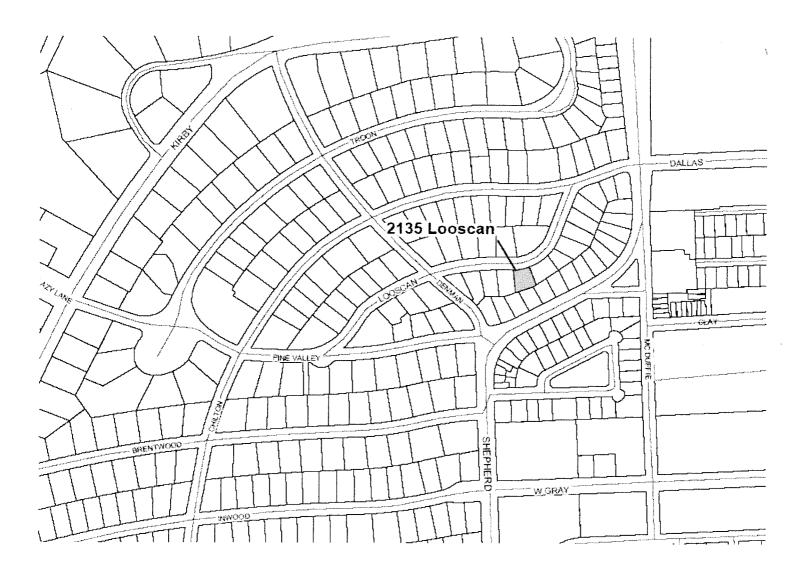

#### **RESOLUTIONS AND ORDINANCES** - NUMBERS 13 through 43

- 13. RESOLUTION designating certain properties within the City of Houston as historic landmarks:
  - Dr. Mavis P Kelsey, Sr. House 2136 Brentwood Drive **DISTRICT G HOLM**
  - Roswell W. Moreland House 2147 Pelham Drive **DISTRICT G HOLM**
  - Walter Boyd House 3424 Wickersham Lane DISTRICT G HOLM
  - Joseph H. Russell House 2232 Brentwood Drive DISTRICT G HOLM
  - Benjamin Renard Homestead 4109 Lillian Street DISTRICT H GARCIA
  - Jacques P. Adoue House 2135 Looscan Lane DISTRICT G HOLM
- 14. ORDINANCE **AMENDING THE CODE OF ORDINANCES**, **HOUSTON**, **TEXAS**, relating to redesignating the Building Services Department as the General Services Department
- 15. ORDINANCE changing the name of **DEER RIDGE LOOP** located in Deer Ridge Recreational Park in Kingwood to **HUNDRED OAK CIRCLE DISTRICT E WISEMAN**
- 16. ORDINANCE consenting to the addition of 3.907 acres of land to **BRIDGESTONE MUNICIPAL UTILITY DISTRICT**, for inclusion in its district
- 17. ORDINANCE consenting to the addition of 2.4569 acres of land to **FORT BEND COUNTY MUNICIPAL DISTRICT NO. 25 OF FORT BEND COUNTY, TEXAS**, for inclusion in its district
- 18. ORDINANCE consenting to the addition of 124.35 acres of land to **FORT BEND COUNTY MUNICIPAL DISTRICT NO. 30**, for inclusion in its district
- 19. ORDINANCE consenting to the division of FORT BEND COUNTY MUNICIPAL UTILITY DISTRICT NO. 134 into FORT BEND COUNTY MUNICIPAL UTILITY DISTRICT NO. 134A, FORT BEND COUNTY MUNICIPAL UTILITY DISTRICT NO. 134B and FORT BEND COUNTY MUNICIPAL UTILITY DISTRICT NO. 134C comprising of 2337.415 acres of land
- 20. ORDINANCE consenting to the addition of 53.9576 acres of land to **FORT BEND COUNTY MUNICIPAL UTILITY DISTRICT NO. 146**, for inclusion in its district
- 21. ORDINANCE consenting to the addition of 19.7547 acres of land to **HARRIS COUNTY UTILITY DISTRICT NO. 16**, for inclusion in its district
- 22. ORDINANCE consenting to the addition of 2.00 acres of land to **HARRIS COUNTY MUNICIPAL UTILITY DISTRICT NO. 104**, for inclusion in its district
- 23. ORDINANCE consenting to the addition of 44.5794 acres of land to **HARRIS COUNTY MUNICIPAL UTILITY DISTRICT NO. 172**, for inclusion in its district
- 24. ORDINANCE consenting to the addition of 224.6745 acres of land to HARRIS COUNTY MUNICIPAL UTILITY DISTRICT NO. 383, for inclusion in its district
- 25. ORDINANCE consenting to the addition of 458.558 acres of land to HARRIS COUNTY MUNICIPAL UTILITY DISTRICT NO. 386, for inclusion in its district
- 26. ORDINANCE consenting to the addition of 1.94 acres of land to HARRIS COUNTY WATER CONTROL AND IMPROVEMENT DISTRICT NO. 84, for inclusion in its district
- 27. ORDINANCE consenting to the addition of 16.480 acres of land to **MONTGOMERY COUNTY MUNICIPAL UTILITY DISTRICT NO. 46**, **OF MONTGOMERY COUNTY**, **TEXAS**, for inclusion in its district