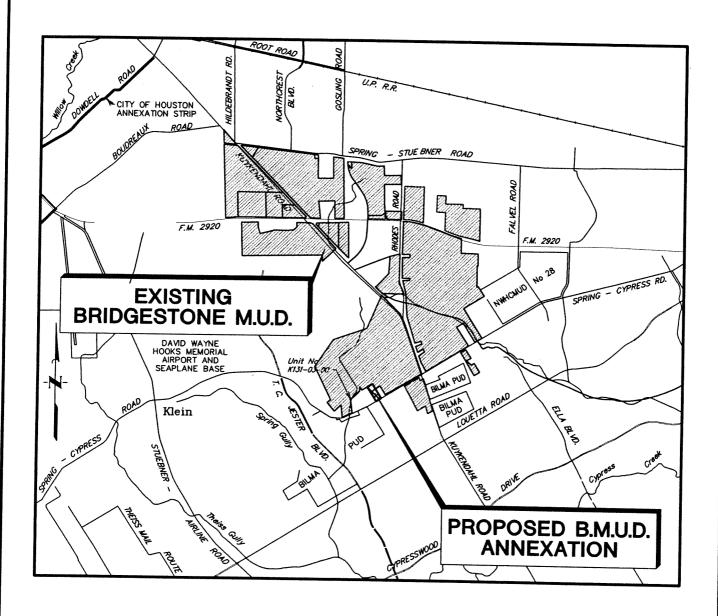

  This was Item 6 on Agenda of June 27, 2007
- 48. ORDINANCE approving and authorizing contract between the City and the HOUSTON ARTS ALLIANCE (formerly known as the CULTURAL ARTS COUNCIL OF HOUSTON/HARRIS COUNTY) for the support of the Arts Community \$10,036,000.00 Enterprise Fund TAGGED BY COUNCIL MEMBERS WISEMAN and KHAN