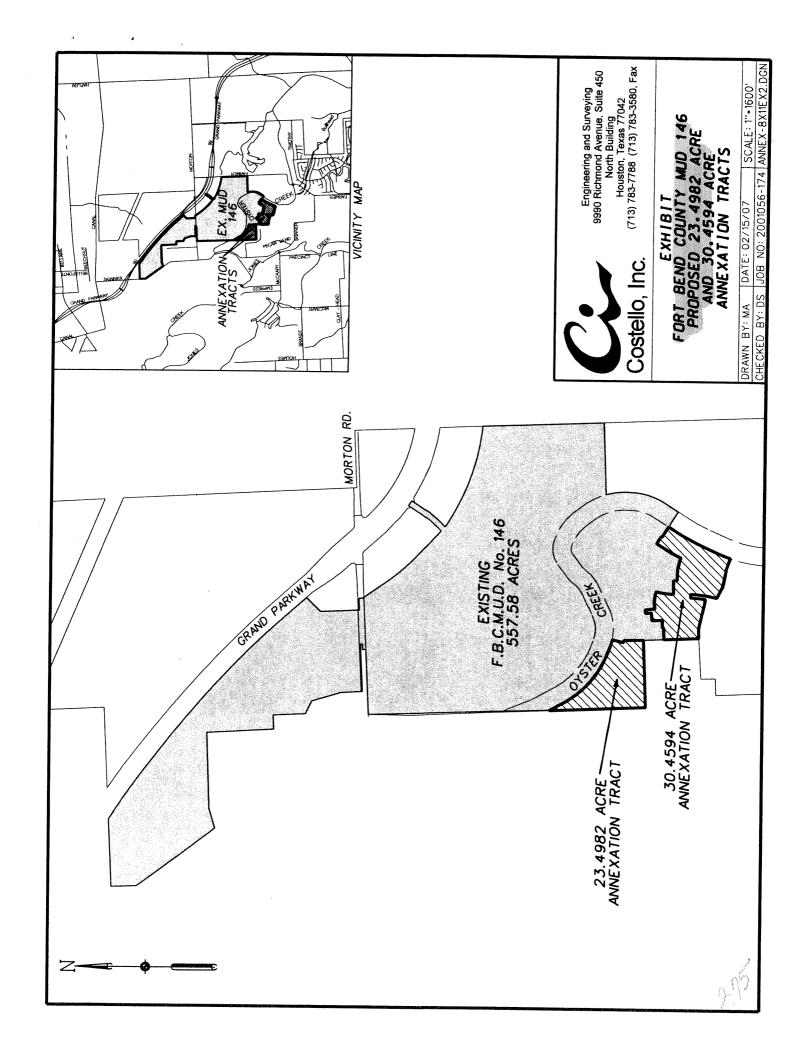

This was Item 44 on Agenda of June 27, 2007

57. ORDINANCE appropriating \$342,265.00 out of Drainage Improvements Commercial Paper Series F, Fund No. 4030 and approving and authorizing Professional Services Contract between the City of Houston and **DODSON & ASSOCIATES, INC** for Regional/sub-regional Stormwater Detention Analysis, WBS M-000296-0001-3; providing funding for contingencies relating to construction of facilities financed by the Drainage Improvements Commercial Paper Series F, Fund No. 4030 - **TAGGED BY COUNCIL MEMBER JOHNSON**This was Item 47 on Agenda of June 27, 2007