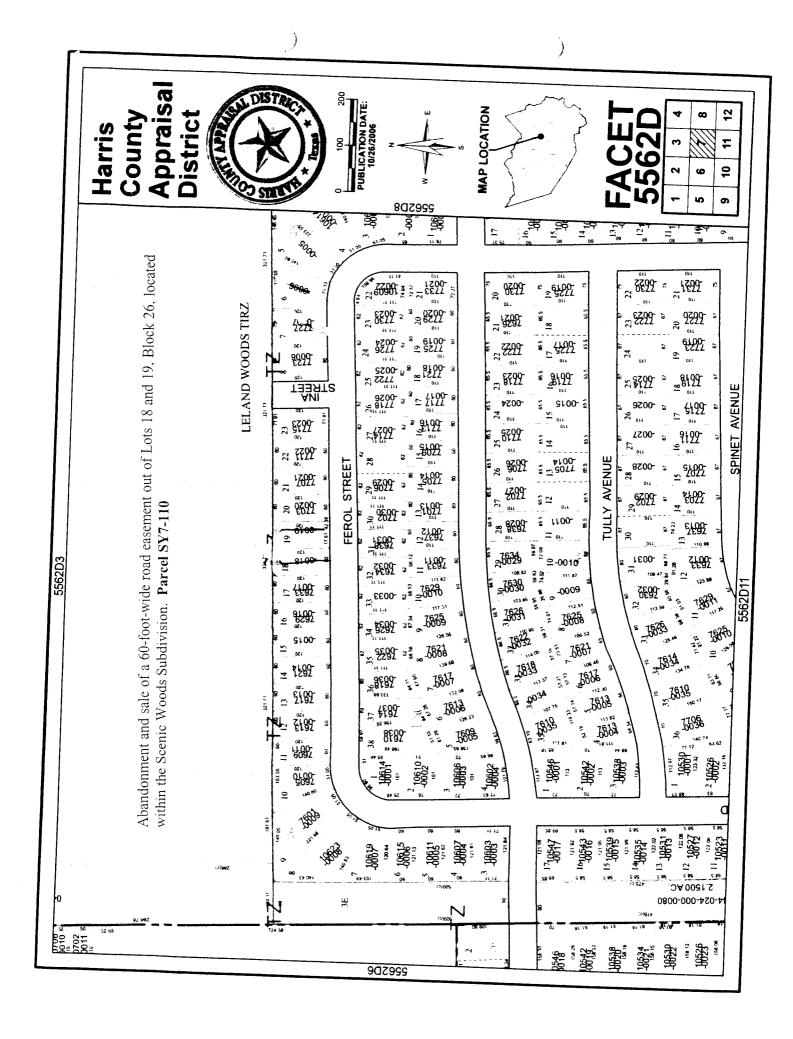

#### **PROPERTY** - NUMBERS 2 and 3

- RECOMMENDATION from Director Department of Public Works & Engineering, reviewed and approved by the Joint Referral Committee, on request from William S. O'Donnell of Roanoke Building Company, L. P., for abandonment and sale of a 60-foot-wide road easement out of Lots 18 and 19, Block 26, located within the Scenic Woods Subdivision, Parcel SY7-110 - STAFF APPRAISERS - DISTRICT B - JOHNSON
- 3. RECOMMENDATION from Director Department of Public Works & Engineering, reviewed and approved by the Joint Referral Committee, on request from William S. O'Donnell of Roanoke Building Company, L. P., for abandonment and sale of a 60-foot-wide road easement out of Lots 6 and 7, Block 25, located within the Scenic Woods Subdivision, Parcel SY7-113 STAFF APPRAISERS DISTRICT B JOHNSON