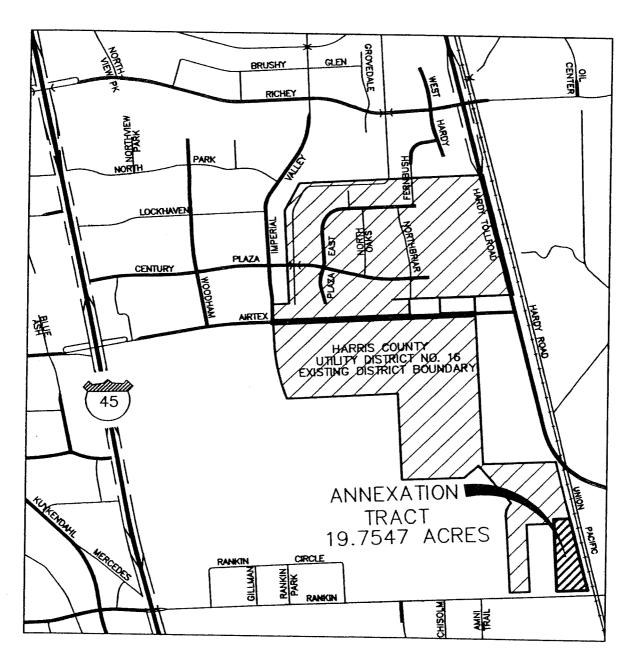

#### MATTERS HELD - continued

58. ORDINANCE appropriating \$6,140,959.95 out of Street & Bridge Consolidated Construction Fund, \$2,683.075.00 out of Water & Sewer System Consolidated Construction Fund, awarding contract to **TOTAL CONTRACTING LIMITED** for York Street Reconstruction from Polk Street to Navigation, WBS N-000698-0001-4; S-000500-0058-4 and R-000500-0058-4; setting a deadline for the bidder's execution of the contract and delivery of all bonds, insurance, and other required contract documents to the City; holding the bidder in default if it fails to meet the deadlines; providing funding for engineering, testing, project management, and contingencies relating to construction of facilities financed by the Street & Bridge Consolidated Construction Fund and the Water & Sewer System Consolidated Construction Fund - **DISTRICTS H - GARCIA and I - ALVARADO** 