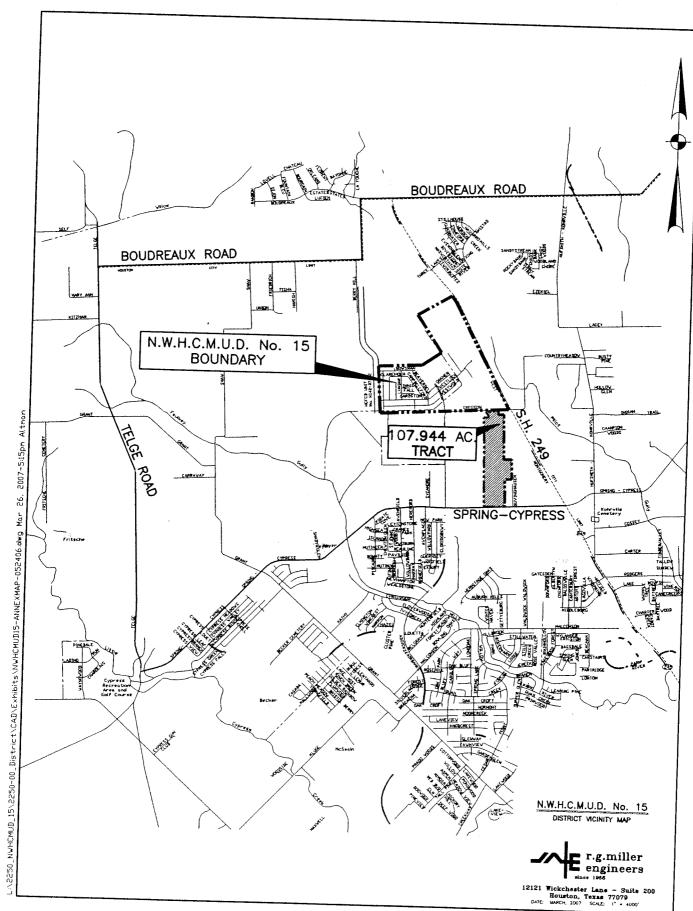

#### **RESOLUTIONS AND ORDINANCES - continued**

- 28. ORDINANCE consenting to the addition of 9.934 acres of land to **MONTGOMERY COUNTY MUNICIPAL UTILITY DISTRICT NO. 60 OF MONTGOMERY COUNTY, TEXAS**, for inclusion in its district
- 29. ORDINANCE consenting to the addition of 107.944 acres of land to **NORTHWEST HARRIS COUNTY MUNICIPAL UTILITY DISTRICT NO. 15**, for inclusion in its district; containing findings and other provisions relating to the foregoing subject; repealing City of Houston, Texas, Ordinance No. 2006-383
- 30. ORDINANCE appropriating \$5,657,504.00 out of Tax Increment Fund for **REINVESTMENT ZONE NUMBER TEN, CITY OF HOUSTON, TEXAS (LAKE HOUSTON ZONE)** for administrative expenses, payment of project costs and payments to **HUMBLE INDEPENDENT SCHOOL DISTRICT** as provided herein **DISTRICT E WISEMAN**
- 31. ORDINANCE amending Ordinance No. 2006-488 relating to the City's consent for the creation of the CENTRAL HARRIS COUNTY REGIONAL WATER AUTHORITY
- 32. ORDINANCE approving and authorizing contract between the City and **GROTE CONSULTING CORPORATION** for employee relations training pertaining to discipline without punishment; providing a maximum contract amount \$73,500.00 Enterprise Fund to be reimbursed by user departments
- 33. ORDINANCE approving and authorizing the submission of an application for grant assistance to the BUREAU OF JUSTICE ASSISTANCE to fund the Marshal Area Response Service II Program; declaring the City's eligibility for such grant; authorizing the Mayor to act as the City's representative in the application process; authorizing the Chief of the Houston Police Department to accept such grant funds, if awarded, and to apply for and accept all subsequent awards, if any, pertaining to the program
- 34. ORDINANCE amending City of Houston Ordinance No. 2006-628, passed on June 14, 2006 which approved and authorized the submission of the 2006 Consolidated Plan and the Grant application for the 32nd Year Community Development Block Grant ("CDBG") Program, among others
- 35. ORDINANCE approving and authorizing contract between the City of Houston and **THE ACTIVE NETWORK**, **INC** for a Web-based Online Reservation System for City Recreation Facilities for the Parks & Recreation Department; providing a maximum contract amount Initial allocation \$24,500.00 General Fund
- 36. ORDINANCE appropriating \$4,172,500.00 from Commercial Paper Series E and approving a Purchase and Sale Agreement between **5803 RICHMOND**, **LTD.**, **A TEXAS LIMITED PARTNERSHIP**, **SELLER**, and the City of Houston, Purchaser, for the purchase of a 2.2635 acre (98,598 square feet), more or less, tract of land at 5800 Richmond Avenue, consisting of Lots 16, 51, 52, 53, 54 and the east 60 feet of Lot 15, Westheimer Gardens, according to the plat thereof recorded at Volume 24, Page 8, Harris County Map Records, for the location of the District 18 Headquarters of the Houston Police Department **DISTRICT C CLUTTERBUCK**