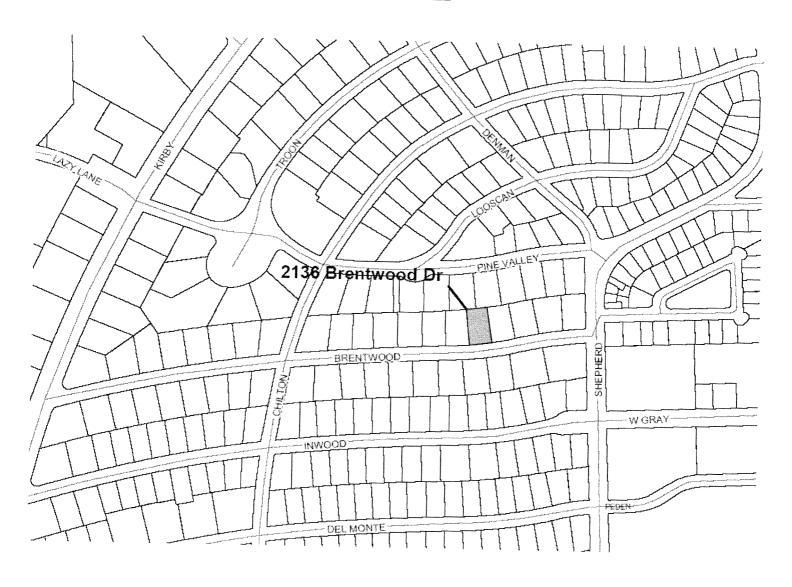

#### **RESOLUTIONS AND ORDINANCES** - NUMBERS 13 through 43

- 13. RESOLUTION designating certain properties within the City of Houston as historic landmarks:
  - Dr. Mavis P Kelsey, Sr. House 2136 Brentwood Drive **DISTRICT G HOLM**
  - Roswell W. Moreland House 2147 Pelham Drive **DISTRICT G HOLM**
  - Walter Boyd House 3424 Wickersham Lane DISTRICT G HOLM
  - Joseph H. Russell House 2232 Brentwood Drive DISTRICT G HOLM
  - Benjamin Renard Homestead 4109 Lillian Street DISTRICT H GARCIA
  - Jacques P. Adoue House 2135 Looscan Lane DISTRICT G HOLM
- 14. ORDINANCE **AMENDING THE CODE OF ORDINANCES**, **HOUSTON**, **TEXAS**, relating to redesignating the Building Services Department as the General Services Department
- 15. ORDINANCE changing the name of **DEER RIDGE LOOP** located in Deer Ridge Recreational Park in Kingwood to **HUNDRED OAK CIRCLE DISTRICT E WISEMAN**
- 16. ORDINANCE consenting to the addition of 3.907 acres of land to **BRIDGESTONE MUNICIPAL UTILITY DISTRICT**, for inclusion in its district
- 17. ORDINANCE consenting to the addition of 2.4569 acres of land to **FORT BEND COUNTY MUNICIPAL DISTRICT NO. 25 OF FORT BEND COUNTY, TEXAS**, for inclusion in its district
- 18. ORDINANCE consenting to the addition of 124.35 acres of land to **FORT BEND COUNTY MUNICIPAL DISTRICT NO. 30**, for inclusion in its district
- 19. ORDINANCE consenting to the division of FORT BEND COUNTY MUNICIPAL UTILITY DISTRICT NO. 134 into FORT BEND COUNTY MUNICIPAL UTILITY DISTRICT NO. 134A, FORT BEND COUNTY MUNICIPAL UTILITY DISTRICT NO. 134B and FORT BEND COUNTY MUNICIPAL UTILITY DISTRICT NO. 134C comprising of 2337.415 acres of land
- 20. ORDINANCE consenting to the addition of 53.9576 acres of land to **FORT BEND COUNTY MUNICIPAL UTILITY DISTRICT NO. 146**, for inclusion in its district
- 21. ORDINANCE consenting to the addition of 19.7547 acres of land to **HARRIS COUNTY UTILITY DISTRICT NO. 16**, for inclusion in its district
- 22. ORDINANCE consenting to the addition of 2.00 acres of land to **HARRIS COUNTY MUNICIPAL UTILITY DISTRICT NO. 104**, for inclusion in its district
- 23. ORDINANCE consenting to the addition of 44.5794 acres of land to **HARRIS COUNTY MUNICIPAL UTILITY DISTRICT NO. 172**, for inclusion in its district
- 24. ORDINANCE consenting to the addition of 224.6745 acres of land to HARRIS COUNTY MUNICIPAL UTILITY DISTRICT NO. 383, for inclusion in its district
- 25. ORDINANCE consenting to the addition of 458.558 acres of land to HARRIS COUNTY MUNICIPAL UTILITY DISTRICT NO. 386, for inclusion in its district
- 26. ORDINANCE consenting to the addition of 1.94 acres of land to HARRIS COUNTY WATER CONTROL AND IMPROVEMENT DISTRICT NO. 84, for inclusion in its district
- 27. ORDINANCE consenting to the addition of 16.480 acres of land to **MONTGOMERY COUNTY MUNICIPAL UTILITY DISTRICT NO. 46**, **OF MONTGOMERY COUNTY**, **TEXAS**, for inclusion in its district