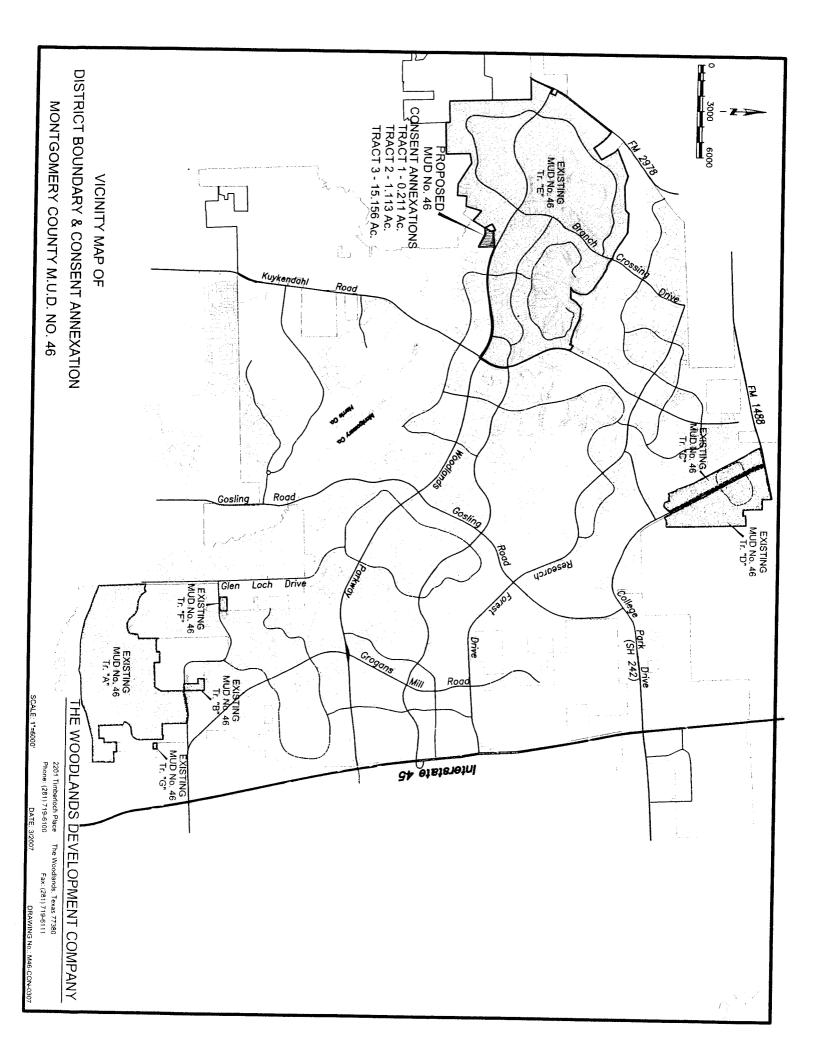

#### **RESOLUTIONS AND ORDINANCES** - NUMBERS 13 through 43

- 13. RESOLUTION designating certain properties within the City of Houston as historic landmarks:
  - Dr. Mavis P Kelsey, Sr. House 2136 Brentwood Drive **DISTRICT G HOLM**
  - Roswell W. Moreland House 2147 Pelham Drive **DISTRICT G HOLM**
  - Walter Boyd House 3424 Wickersham Lane DISTRICT G HOLM
  - Joseph H. Russell House 2232 Brentwood Drive DISTRICT G HOLM
  - Benjamin Renard Homestead 4109 Lillian Street DISTRICT H GARCIA
  - Jacques P. Adoue House 2135 Looscan Lane DISTRICT G HOLM
- 14. ORDINANCE **AMENDING THE CODE OF ORDINANCES**, **HOUSTON**, **TEXAS**, relating to redesignating the Building Services Department as the General Services Department
- 15. ORDINANCE changing the name of **DEER RIDGE LOOP** located in Deer Ridge Recreational Park in Kingwood to **HUNDRED OAK CIRCLE DISTRICT E WISEMAN**
- 16. ORDINANCE consenting to the addition of 3.907 acres of land to **BRIDGESTONE MUNICIPAL UTILITY DISTRICT**, for inclusion in its district
- 17. ORDINANCE consenting to the addition of 2.4569 acres of land to **FORT BEND COUNTY MUNICIPAL DISTRICT NO. 25 OF FORT BEND COUNTY, TEXAS**, for inclusion in its district
- 18. ORDINANCE consenting to the addition of 124.35 acres of land to **FORT BEND COUNTY MUNICIPAL DISTRICT NO. 30**, for inclusion in its district
- 19. ORDINANCE consenting to the division of FORT BEND COUNTY MUNICIPAL UTILITY DISTRICT NO. 134 into FORT BEND COUNTY MUNICIPAL UTILITY DISTRICT NO. 134A, FORT BEND COUNTY MUNICIPAL UTILITY DISTRICT NO. 134B and FORT BEND COUNTY MUNICIPAL UTILITY DISTRICT NO. 134C comprising of 2337.415 acres of land
- 20. ORDINANCE consenting to the addition of 53.9576 acres of land to **FORT BEND COUNTY MUNICIPAL UTILITY DISTRICT NO. 146**, for inclusion in its district
- 21. ORDINANCE consenting to the addition of 19.7547 acres of land to **HARRIS COUNTY UTILITY DISTRICT NO. 16**, for inclusion in its district
- 22. ORDINANCE consenting to the addition of 2.00 acres of land to **HARRIS COUNTY MUNICIPAL UTILITY DISTRICT NO. 104**, for inclusion in its district
- 23. ORDINANCE consenting to the addition of 44.5794 acres of land to **HARRIS COUNTY MUNICIPAL UTILITY DISTRICT NO. 172**, for inclusion in its district
- 24. ORDINANCE consenting to the addition of 224.6745 acres of land to HARRIS COUNTY MUNICIPAL UTILITY DISTRICT NO. 383, for inclusion in its district
- 25. ORDINANCE consenting to the addition of 458.558 acres of land to HARRIS COUNTY MUNICIPAL UTILITY DISTRICT NO. 386, for inclusion in its district
- 26. ORDINANCE consenting to the addition of 1.94 acres of land to HARRIS COUNTY WATER CONTROL AND IMPROVEMENT DISTRICT NO. 84, for inclusion in its district
- 27. ORDINANCE consenting to the addition of 16.480 acres of land to **MONTGOMERY COUNTY MUNICIPAL UTILITY DISTRICT NO. 46**, **OF MONTGOMERY COUNTY**, **TEXAS**, for inclusion in its district