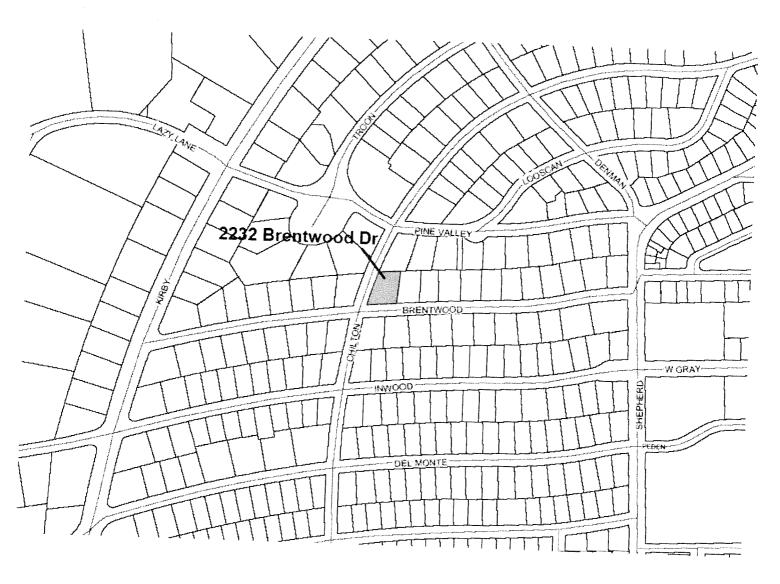

#### **RESOLUTIONS AND ORDINANCES** - NUMBERS 13 through 43

- 13. RESOLUTION designating certain properties within the City of Houston as historic landmarks:
  - Dr. Mavis P Kelsey, Sr. House 2136 Brentwood Drive **DISTRICT G HOLM**
  - Roswell W. Moreland House 2147 Pelham Drive **DISTRICT G HOLM**
  - Walter Boyd House 3424 Wickersham Lane DISTRICT G HOLM
  - Joseph H. Russell House 2232 Brentwood Drive DISTRICT G HOLM
  - Benjamin Renard Homestead 4109 Lillian Street DISTRICT H GARCIA
  - Jacques P. Adoue House 2135 Looscan Lane DISTRICT G HOLM
- 14. ORDINANCE **AMENDING THE CODE OF ORDINANCES**, **HOUSTON**, **TEXAS**, relating to redesignating the Building Services Department as the General Services Department
- 15. ORDINANCE changing the name of **DEER RIDGE LOOP** located in Deer Ridge Recreational Park in Kingwood to **HUNDRED OAK CIRCLE DISTRICT E WISEMAN**
- 16. ORDINANCE consenting to the addition of 3.907 acres of land to **BRIDGESTONE MUNICIPAL UTILITY DISTRICT**, for inclusion in its district
- 17. ORDINANCE consenting to the addition of 2.4569 acres of land to **FORT BEND COUNTY MUNICIPAL DISTRICT NO. 25 OF FORT BEND COUNTY, TEXAS**, for inclusion in its district
- 18. ORDINANCE consenting to the addition of 124.35 acres of land to **FORT BEND COUNTY MUNICIPAL DISTRICT NO. 30**, for inclusion in its district
- 19. ORDINANCE consenting to the division of FORT BEND COUNTY MUNICIPAL UTILITY DISTRICT NO. 134 into FORT BEND COUNTY MUNICIPAL UTILITY DISTRICT NO. 134A, FORT BEND COUNTY MUNICIPAL UTILITY DISTRICT NO. 134B and FORT BEND COUNTY MUNICIPAL UTILITY DISTRICT NO. 134C comprising of 2337.415 acres of land
- 20. ORDINANCE consenting to the addition of 53.9576 acres of land to **FORT BEND COUNTY MUNICIPAL UTILITY DISTRICT NO. 146**, for inclusion in its district
- 21. ORDINANCE consenting to the addition of 19.7547 acres of land to **HARRIS COUNTY UTILITY DISTRICT NO. 16**, for inclusion in its district
- 22. ORDINANCE consenting to the addition of 2.00 acres of land to **HARRIS COUNTY MUNICIPAL UTILITY DISTRICT NO. 104**, for inclusion in its district
- 23. ORDINANCE consenting to the addition of 44.5794 acres of land to **HARRIS COUNTY MUNICIPAL UTILITY DISTRICT NO. 172**, for inclusion in its district
- 24. ORDINANCE consenting to the addition of 224.6745 acres of land to HARRIS COUNTY MUNICIPAL UTILITY DISTRICT NO. 383, for inclusion in its district
- 25. ORDINANCE consenting to the addition of 458.558 acres of land to HARRIS COUNTY MUNICIPAL UTILITY DISTRICT NO. 386, for inclusion in its district
- 26. ORDINANCE consenting to the addition of 1.94 acres of land to HARRIS COUNTY WATER CONTROL AND IMPROVEMENT DISTRICT NO. 84, for inclusion in its district
- 27. ORDINANCE consenting to the addition of 16.480 acres of land to **MONTGOMERY COUNTY MUNICIPAL UTILITY DISTRICT NO. 46**, **OF MONTGOMERY COUNTY**, **TEXAS**, for inclusion in its district