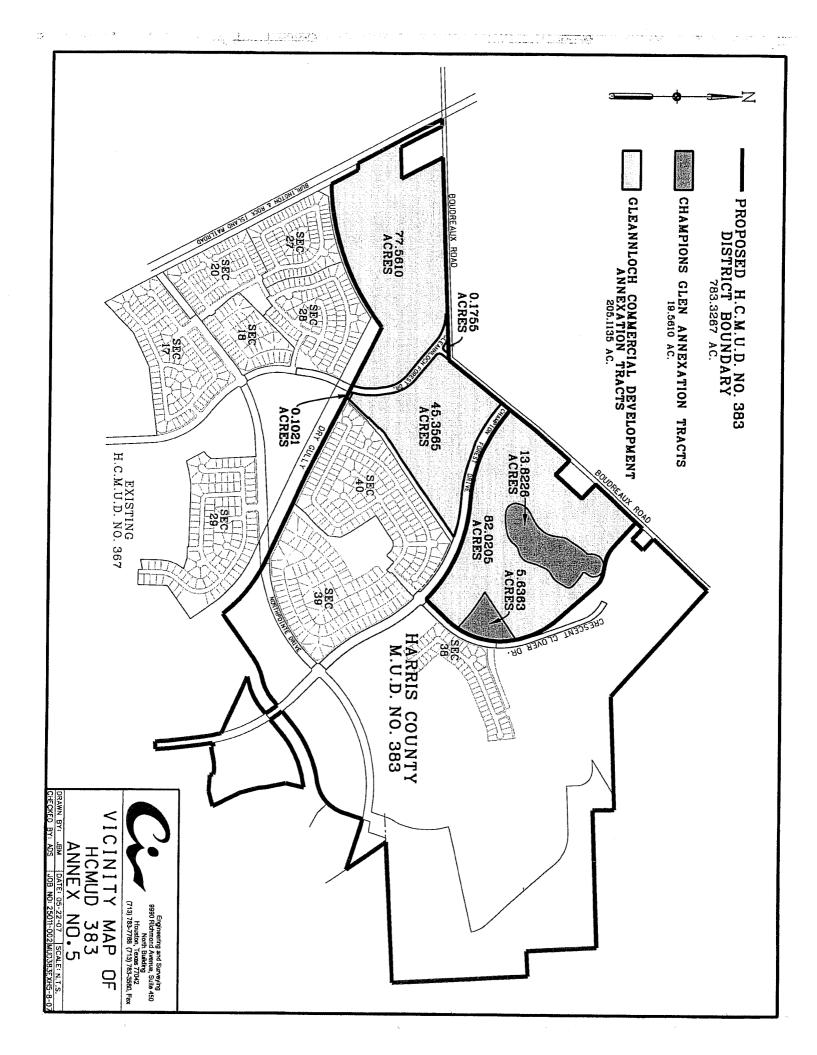

#### **RESOLUTIONS AND ORDINANCES** - NUMBERS 13 through 43

- 13. RESOLUTION designating certain properties within the City of Houston as historic landmarks:
  - Dr. Mavis P Kelsey, Sr. House 2136 Brentwood Drive **DISTRICT G HOLM**
  - Roswell W. Moreland House 2147 Pelham Drive **DISTRICT G HOLM**
  - Walter Boyd House 3424 Wickersham Lane DISTRICT G HOLM
  - Joseph H. Russell House 2232 Brentwood Drive DISTRICT G HOLM
  - Benjamin Renard Homestead 4109 Lillian Street DISTRICT H GARCIA
  - Jacques P. Adoue House 2135 Looscan Lane DISTRICT G HOLM
- 14. ORDINANCE **AMENDING THE CODE OF ORDINANCES**, **HOUSTON**, **TEXAS**, relating to redesignating the Building Services Department as the General Services Department
- 15. ORDINANCE changing the name of **DEER RIDGE LOOP** located in Deer Ridge Recreational Park in Kingwood to **HUNDRED OAK CIRCLE DISTRICT E WISEMAN**
- 16. ORDINANCE consenting to the addition of 3.907 acres of land to **BRIDGESTONE MUNICIPAL UTILITY DISTRICT**, for inclusion in its district
- 17. ORDINANCE consenting to the addition of 2.4569 acres of land to **FORT BEND COUNTY MUNICIPAL DISTRICT NO. 25 OF FORT BEND COUNTY, TEXAS**, for inclusion in its district
- 18. ORDINANCE consenting to the addition of 124.35 acres of land to **FORT BEND COUNTY MUNICIPAL DISTRICT NO. 30**, for inclusion in its district
- 19. ORDINANCE consenting to the division of FORT BEND COUNTY MUNICIPAL UTILITY DISTRICT NO. 134 into FORT BEND COUNTY MUNICIPAL UTILITY DISTRICT NO. 134A, FORT BEND COUNTY MUNICIPAL UTILITY DISTRICT NO. 134B and FORT BEND COUNTY MUNICIPAL UTILITY DISTRICT NO. 134C comprising of 2337.415 acres of land
- 20. ORDINANCE consenting to the addition of 53.9576 acres of land to **FORT BEND COUNTY MUNICIPAL UTILITY DISTRICT NO. 146**, for inclusion in its district
- 21. ORDINANCE consenting to the addition of 19.7547 acres of land to **HARRIS COUNTY UTILITY DISTRICT NO. 16**, for inclusion in its district
- 22. ORDINANCE consenting to the addition of 2.00 acres of land to **HARRIS COUNTY MUNICIPAL UTILITY DISTRICT NO. 104**, for inclusion in its district
- 23. ORDINANCE consenting to the addition of 44.5794 acres of land to **HARRIS COUNTY MUNICIPAL UTILITY DISTRICT NO. 172**, for inclusion in its district
- 24. ORDINANCE consenting to the addition of 224.6745 acres of land to HARRIS COUNTY MUNICIPAL UTILITY DISTRICT NO. 383, for inclusion in its district
- 25. ORDINANCE consenting to the addition of 458.558 acres of land to HARRIS COUNTY MUNICIPAL UTILITY DISTRICT NO. 386, for inclusion in its district
- 26. ORDINANCE consenting to the addition of 1.94 acres of land to HARRIS COUNTY WATER CONTROL AND IMPROVEMENT DISTRICT NO. 84, for inclusion in its district
- 27. ORDINANCE consenting to the addition of 16.480 acres of land to **MONTGOMERY COUNTY MUNICIPAL UTILITY DISTRICT NO. 46**, **OF MONTGOMERY COUNTY**, **TEXAS**, for inclusion in its district