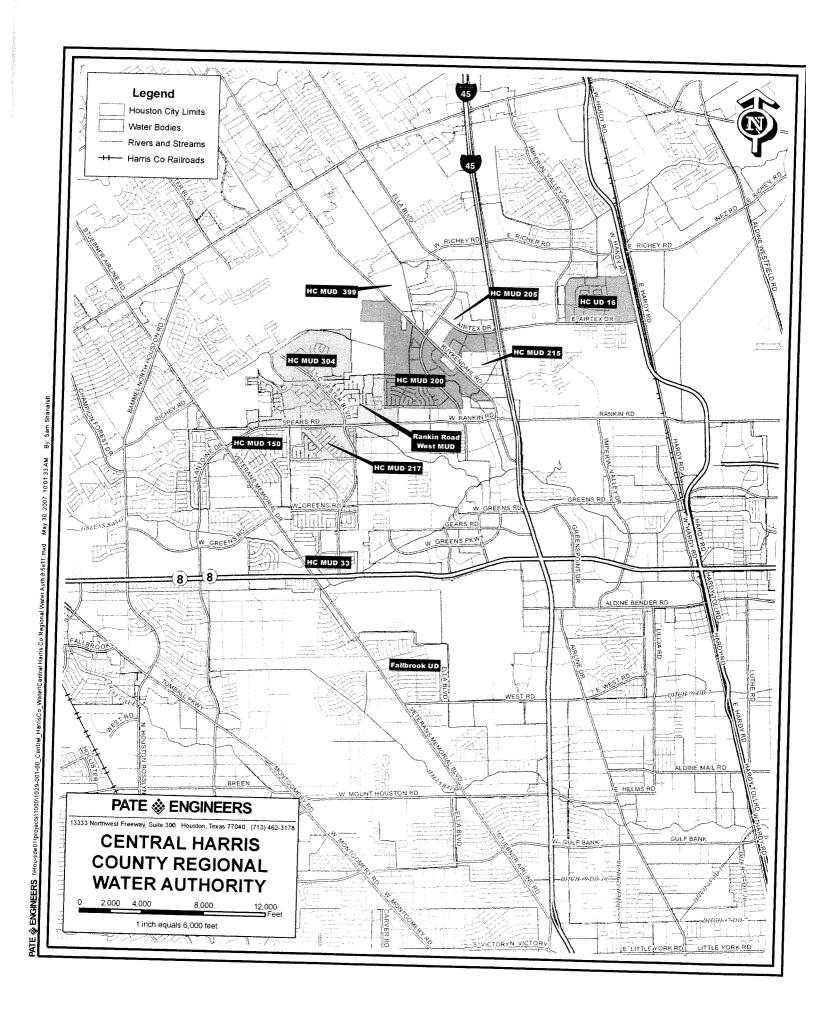

#### **RESOLUTIONS AND ORDINANCES** - NUMBERS 13 through 43

- 13. RESOLUTION designating certain properties within the City of Houston as historic landmarks:
  - Dr. Mavis P Kelsey, Sr. House 2136 Brentwood Drive **DISTRICT G HOLM**
  - Roswell W. Moreland House 2147 Pelham Drive **DISTRICT G HOLM**
  - Walter Boyd House 3424 Wickersham Lane DISTRICT G HOLM
  - Joseph H. Russell House 2232 Brentwood Drive DISTRICT G HOLM
  - Benjamin Renard Homestead 4109 Lillian Street DISTRICT H GARCIA
  - Jacques P. Adoue House 2135 Looscan Lane DISTRICT G HOLM
- 14. ORDINANCE **AMENDING THE CODE OF ORDINANCES**, **HOUSTON**, **TEXAS**, relating to redesignating the Building Services Department as the General Services Department
- 15. ORDINANCE changing the name of **DEER RIDGE LOOP** located in Deer Ridge Recreational Park in Kingwood to **HUNDRED OAK CIRCLE DISTRICT E WISEMAN**
- 16. ORDINANCE consenting to the addition of 3.907 acres of land to **BRIDGESTONE MUNICIPAL UTILITY DISTRICT**, for inclusion in its district
- 17. ORDINANCE consenting to the addition of 2.4569 acres of land to **FORT BEND COUNTY MUNICIPAL DISTRICT NO. 25 OF FORT BEND COUNTY, TEXAS**, for inclusion in its district
- 18. ORDINANCE consenting to the addition of 124.35 acres of land to **FORT BEND COUNTY MUNICIPAL DISTRICT NO. 30**, for inclusion in its district
- 19. ORDINANCE consenting to the division of FORT BEND COUNTY MUNICIPAL UTILITY DISTRICT NO. 134 into FORT BEND COUNTY MUNICIPAL UTILITY DISTRICT NO. 134A, FORT BEND COUNTY MUNICIPAL UTILITY DISTRICT NO. 134B and FORT BEND COUNTY MUNICIPAL UTILITY DISTRICT NO. 134C comprising of 2337.415 acres of land
- 20. ORDINANCE consenting to the addition of 53.9576 acres of land to **FORT BEND COUNTY MUNICIPAL UTILITY DISTRICT NO. 146**, for inclusion in its district
- 21. ORDINANCE consenting to the addition of 19.7547 acres of land to **HARRIS COUNTY UTILITY DISTRICT NO. 16**, for inclusion in its district
- 22. ORDINANCE consenting to the addition of 2.00 acres of land to **HARRIS COUNTY MUNICIPAL UTILITY DISTRICT NO. 104**, for inclusion in its district
- 23. ORDINANCE consenting to the addition of 44.5794 acres of land to **HARRIS COUNTY MUNICIPAL UTILITY DISTRICT NO. 172**, for inclusion in its district
- 24. ORDINANCE consenting to the addition of 224.6745 acres of land to HARRIS COUNTY MUNICIPAL UTILITY DISTRICT NO. 383, for inclusion in its district
- 25. ORDINANCE consenting to the addition of 458.558 acres of land to HARRIS COUNTY MUNICIPAL UTILITY DISTRICT NO. 386, for inclusion in its district
- 26. ORDINANCE consenting to the addition of 1.94 acres of land to HARRIS COUNTY WATER CONTROL AND IMPROVEMENT DISTRICT NO. 84, for inclusion in its district
- 27. ORDINANCE consenting to the addition of 16.480 acres of land to **MONTGOMERY COUNTY MUNICIPAL UTILITY DISTRICT NO. 46**, **OF MONTGOMERY COUNTY**, **TEXAS**, for inclusion in its district