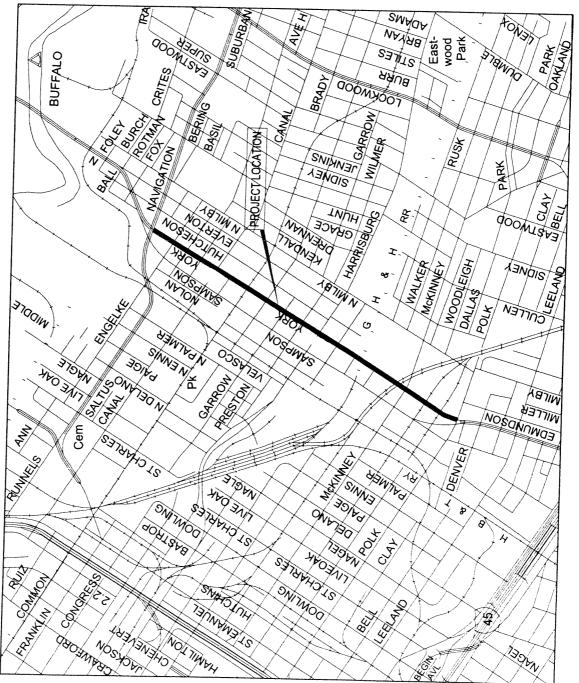

#### MATTERS HELD - continued

58. ORDINANCE appropriating \$6,140,959.95 out of Street & Bridge Consolidated Construction Fund, \$2,683.075.00 out of Water & Sewer System Consolidated Construction Fund, awarding contract to **TOTAL CONTRACTING LIMITED** for York Street Reconstruction from Polk Street to Navigation, WBS N-000698-0001-4; S-000500-0058-4 and R-000500-0058-4; setting a deadline for the bidder's execution of the contract and delivery of all bonds, insurance, and other required contract documents to the City; holding the bidder in default if it fails to meet the deadlines; providing funding for engineering, testing, project management, and contingencies relating to construction of facilities financed by the Street & Bridge Consolidated Construction Fund and the Water & Sewer System Consolidated Construction Fund - **DISTRICTS H - GARCIA and I - ALVARADO** 