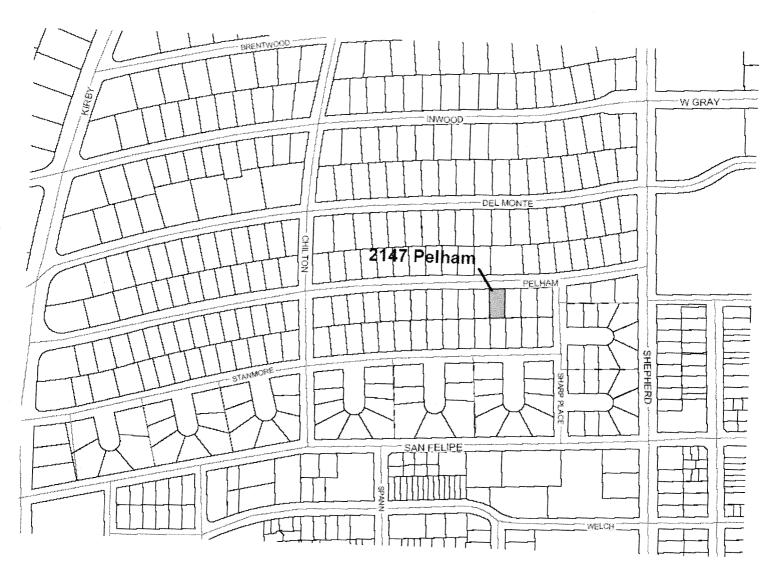

#### **RESOLUTIONS AND ORDINANCES** - NUMBERS 13 through 43

- 13. RESOLUTION designating certain properties within the City of Houston as historic landmarks:
  - Dr. Mavis P Kelsey, Sr. House 2136 Brentwood Drive **DISTRICT G HOLM**
  - Roswell W. Moreland House 2147 Pelham Drive **DISTRICT G HOLM**
  - Walter Boyd House 3424 Wickersham Lane DISTRICT G HOLM
  - Joseph H. Russell House 2232 Brentwood Drive DISTRICT G HOLM
  - Benjamin Renard Homestead 4109 Lillian Street DISTRICT H GARCIA
  - Jacques P. Adoue House 2135 Looscan Lane DISTRICT G HOLM
- 14. ORDINANCE **AMENDING THE CODE OF ORDINANCES**, **HOUSTON**, **TEXAS**, relating to redesignating the Building Services Department as the General Services Department
- 15. ORDINANCE changing the name of **DEER RIDGE LOOP** located in Deer Ridge Recreational Park in Kingwood to **HUNDRED OAK CIRCLE DISTRICT E WISEMAN**
- 16. ORDINANCE consenting to the addition of 3.907 acres of land to **BRIDGESTONE MUNICIPAL UTILITY DISTRICT**, for inclusion in its district
- 17. ORDINANCE consenting to the addition of 2.4569 acres of land to **FORT BEND COUNTY MUNICIPAL DISTRICT NO. 25 OF FORT BEND COUNTY, TEXAS**, for inclusion in its district
- 18. ORDINANCE consenting to the addition of 124.35 acres of land to **FORT BEND COUNTY MUNICIPAL DISTRICT NO. 30**, for inclusion in its district
- 19. ORDINANCE consenting to the division of FORT BEND COUNTY MUNICIPAL UTILITY DISTRICT NO. 134 into FORT BEND COUNTY MUNICIPAL UTILITY DISTRICT NO. 134A, FORT BEND COUNTY MUNICIPAL UTILITY DISTRICT NO. 134B and FORT BEND COUNTY MUNICIPAL UTILITY DISTRICT NO. 134C comprising of 2337.415 acres of land
- 20. ORDINANCE consenting to the addition of 53.9576 acres of land to **FORT BEND COUNTY MUNICIPAL UTILITY DISTRICT NO. 146**, for inclusion in its district
- 21. ORDINANCE consenting to the addition of 19.7547 acres of land to **HARRIS COUNTY UTILITY DISTRICT NO. 16**, for inclusion in its district
- 22. ORDINANCE consenting to the addition of 2.00 acres of land to **HARRIS COUNTY MUNICIPAL UTILITY DISTRICT NO. 104**, for inclusion in its district
- 23. ORDINANCE consenting to the addition of 44.5794 acres of land to **HARRIS COUNTY MUNICIPAL UTILITY DISTRICT NO. 172**, for inclusion in its district
- 24. ORDINANCE consenting to the addition of 224.6745 acres of land to HARRIS COUNTY MUNICIPAL UTILITY DISTRICT NO. 383, for inclusion in its district
- 25. ORDINANCE consenting to the addition of 458.558 acres of land to HARRIS COUNTY MUNICIPAL UTILITY DISTRICT NO. 386, for inclusion in its district
- 26. ORDINANCE consenting to the addition of 1.94 acres of land to HARRIS COUNTY WATER CONTROL AND IMPROVEMENT DISTRICT NO. 84, for inclusion in its district
- 27. ORDINANCE consenting to the addition of 16.480 acres of land to **MONTGOMERY COUNTY MUNICIPAL UTILITY DISTRICT NO. 46**, **OF MONTGOMERY COUNTY**, **TEXAS**, for inclusion in its district