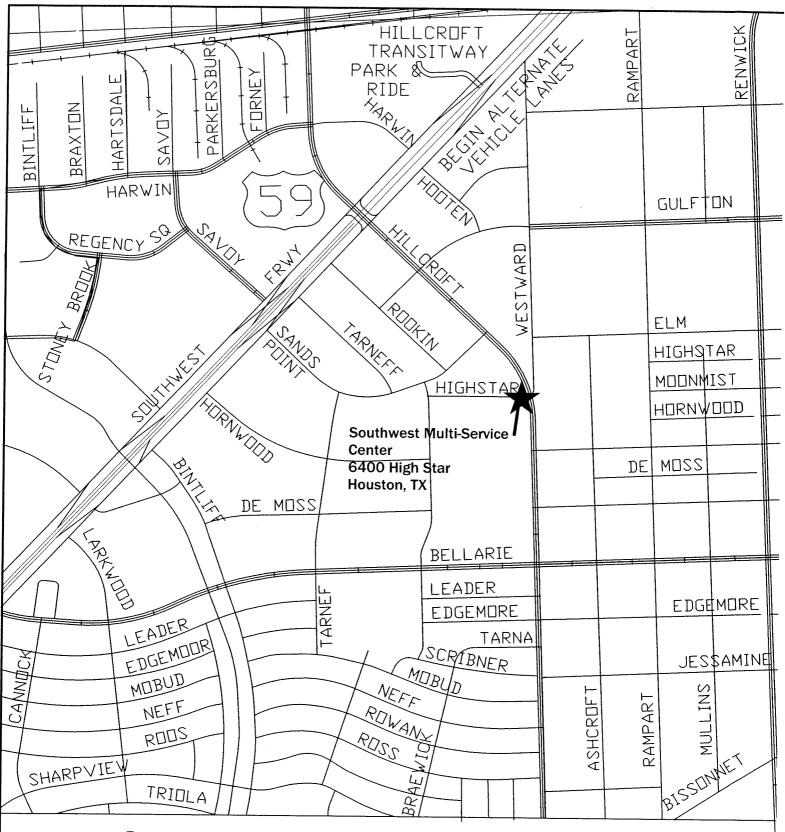

to replace existing non-uniform, outdated furniture and to supplement the lack of furniture inventory. The exterior furniture is to provide seating for the community to gather on the facility grounds. The furniture will be covered under a five year manufacturer's warranty and will have a life expectancy of 10-15 years.

Sections 271.081 through 271.083 of the Texas Local Government Code provide the legal authority for local governments to participate in the State of Texas Purchasing Program.

IZD:JLN:RAV:LC:CM:ps

REQUIRED AUTHORIZATION CUIC ID# 25RAV159
Other:

**Building Services Department:** 

Otner

Wendy Teas Heger, AlA

Chief of Design and Construction Division

110



# West End Multi-Service Center Equipment

170 Heights (Key Map 493E)

**COUNCIL DISTRICT "H"** 

KEYMAP No. 493E



## Southwest Multi-Service Center Equipment

6400 High Star (Key Map 531E)

|