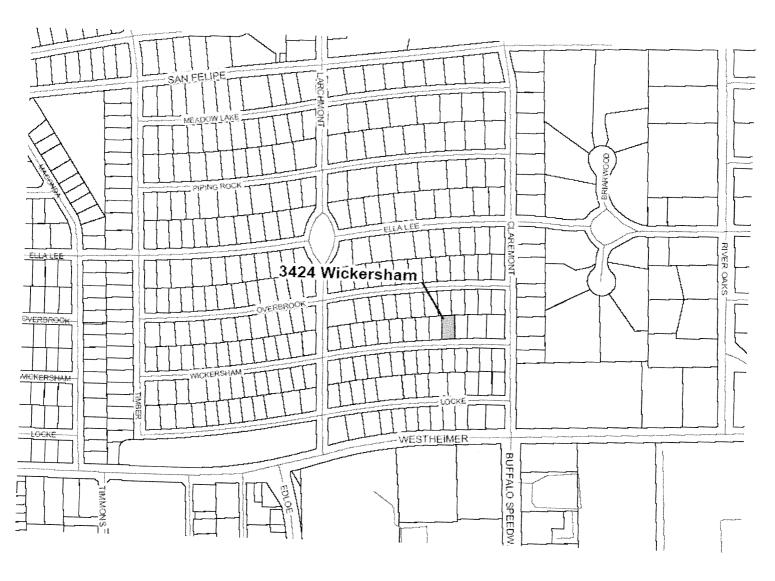

#### **RESOLUTIONS AND ORDINANCES** - NUMBERS 13 through 43

- 13. RESOLUTION designating certain properties within the City of Houston as historic landmarks:
  - Dr. Mavis P Kelsey, Sr. House 2136 Brentwood Drive **DISTRICT G HOLM**
  - Roswell W. Moreland House 2147 Pelham Drive **DISTRICT G HOLM**
  - Walter Boyd House 3424 Wickersham Lane DISTRICT G HOLM
  - Joseph H. Russell House 2232 Brentwood Drive DISTRICT G HOLM
  - Benjamin Renard Homestead 4109 Lillian Street DISTRICT H GARCIA
  - Jacques P. Adoue House 2135 Looscan Lane DISTRICT G HOLM
- 14. ORDINANCE **AMENDING THE CODE OF ORDINANCES**, **HOUSTON**, **TEXAS**, relating to redesignating the Building Services Department as the General Services Department
- 15. ORDINANCE changing the name of **DEER RIDGE LOOP** located in Deer Ridge Recreational Park in Kingwood to **HUNDRED OAK CIRCLE DISTRICT E WISEMAN**
- 16. ORDINANCE consenting to the addition of 3.907 acres of land to **BRIDGESTONE MUNICIPAL UTILITY DISTRICT**, for inclusion in its district
- 17. ORDINANCE consenting to the addition of 2.4569 acres of land to **FORT BEND COUNTY MUNICIPAL DISTRICT NO. 25 OF FORT BEND COUNTY, TEXAS**, for inclusion in its district
- 18. ORDINANCE consenting to the addition of 124.35 acres of land to **FORT BEND COUNTY MUNICIPAL DISTRICT NO. 30**, for inclusion in its district
- 19. ORDINANCE consenting to the division of FORT BEND COUNTY MUNICIPAL UTILITY DISTRICT NO. 134 into FORT BEND COUNTY MUNICIPAL UTILITY DISTRICT NO. 134A, FORT BEND COUNTY MUNICIPAL UTILITY DISTRICT NO. 134B and FORT BEND COUNTY MUNICIPAL UTILITY DISTRICT NO. 134C comprising of 2337.415 acres of land
- 20. ORDINANCE consenting to the addition of 53.9576 acres of land to **FORT BEND COUNTY MUNICIPAL UTILITY DISTRICT NO. 146**, for inclusion in its district
- 21. ORDINANCE consenting to the addition of 19.7547 acres of land to **HARRIS COUNTY UTILITY DISTRICT NO. 16**, for inclusion in its district
- 22. ORDINANCE consenting to the addition of 2.00 acres of land to **HARRIS COUNTY MUNICIPAL UTILITY DISTRICT NO. 104**, for inclusion in its district
- 23. ORDINANCE consenting to the addition of 44.5794 acres of land to **HARRIS COUNTY MUNICIPAL UTILITY DISTRICT NO. 172**, for inclusion in its district
- 24. ORDINANCE consenting to the addition of 224.6745 acres of land to HARRIS COUNTY MUNICIPAL UTILITY DISTRICT NO. 383, for inclusion in its district
- 25. ORDINANCE consenting to the addition of 458.558 acres of land to HARRIS COUNTY MUNICIPAL UTILITY DISTRICT NO. 386, for inclusion in its district
- 26. ORDINANCE consenting to the addition of 1.94 acres of land to HARRIS COUNTY WATER CONTROL AND IMPROVEMENT DISTRICT NO. 84, for inclusion in its district
- 27. ORDINANCE consenting to the addition of 16.480 acres of land to **MONTGOMERY COUNTY MUNICIPAL UTILITY DISTRICT NO. 46**, **OF MONTGOMERY COUNTY**, **TEXAS**, for inclusion in its district