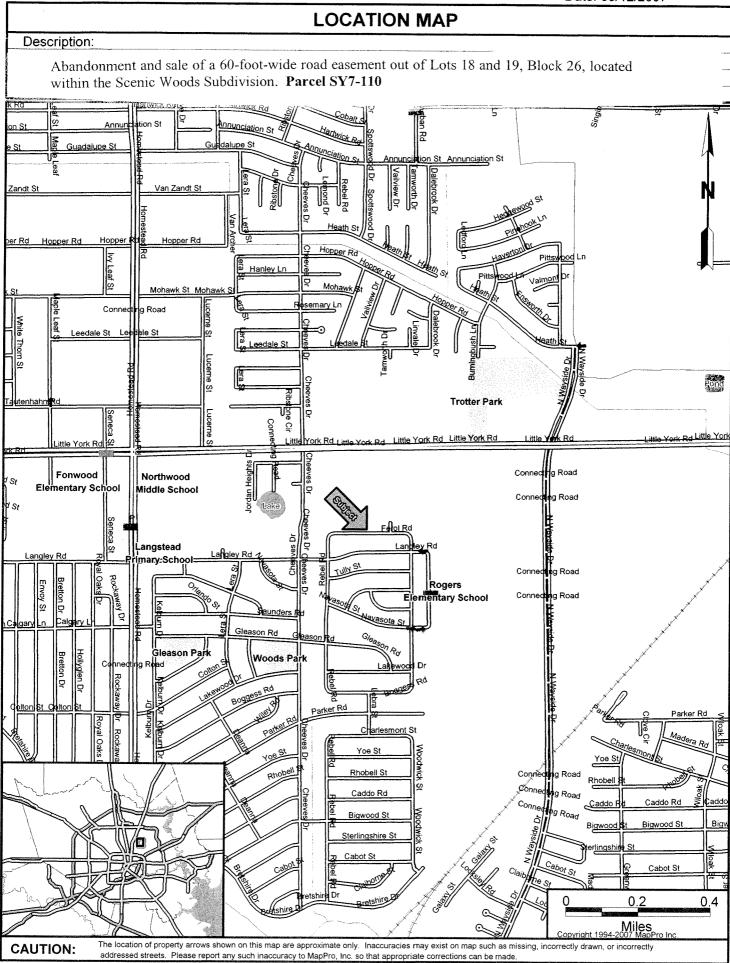

#### **PROPERTY** - NUMBERS 2 and 3

- RECOMMENDATION from Director Department of Public Works & Engineering, reviewed and approved by the Joint Referral Committee, on request from William S. O'Donnell of Roanoke Building Company, L. P., for abandonment and sale of a 60-foot-wide road easement out of Lots 18 and 19, Block 26, located within the Scenic Woods Subdivision, Parcel SY7-110 - STAFF APPRAISERS - DISTRICT B - JOHNSON
- 3. RECOMMENDATION from Director Department of Public Works & Engineering, reviewed and approved by the Joint Referral Committee, on request from William S. O'Donnell of Roanoke Building Company, L. P., for abandonment and sale of a 60-foot-wide road easement out of Lots 6 and 7, Block 25, located within the Scenic Woods Subdivision, Parcel SY7-113 STAFF APPRAISERS DISTRICT B JOHNSON