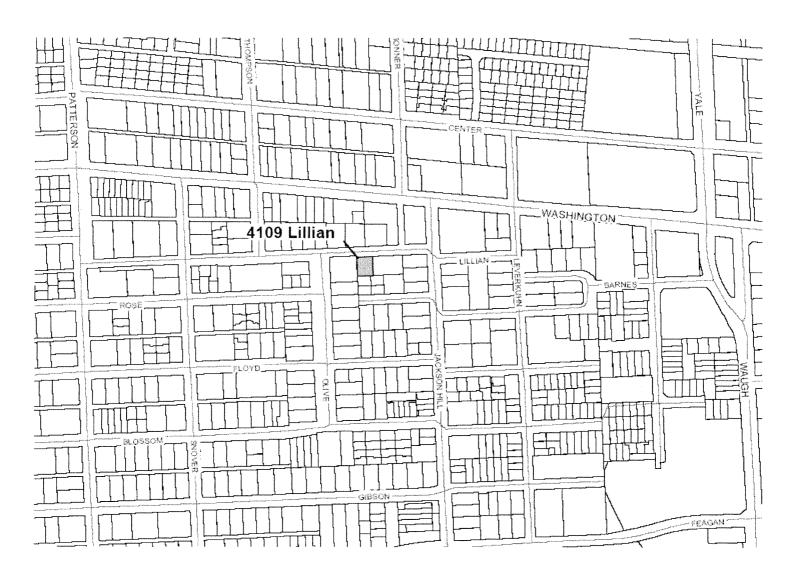

#### **RESOLUTIONS AND ORDINANCES** - NUMBERS 13 through 43

- 13. RESOLUTION designating certain properties within the City of Houston as historic landmarks:
  - Dr. Mavis P Kelsey, Sr. House 2136 Brentwood Drive **DISTRICT G HOLM**
  - Roswell W. Moreland House 2147 Pelham Drive **DISTRICT G HOLM**
  - Walter Boyd House 3424 Wickersham Lane DISTRICT G HOLM
  - Joseph H. Russell House 2232 Brentwood Drive DISTRICT G HOLM
  - Benjamin Renard Homestead 4109 Lillian Street DISTRICT H GARCIA
  - Jacques P. Adoue House 2135 Looscan Lane DISTRICT G HOLM
- 14. ORDINANCE **AMENDING THE CODE OF ORDINANCES**, **HOUSTON**, **TEXAS**, relating to redesignating the Building Services Department as the General Services Department
- 15. ORDINANCE changing the name of **DEER RIDGE LOOP** located in Deer Ridge Recreational Park in Kingwood to **HUNDRED OAK CIRCLE DISTRICT E WISEMAN**
- 16. ORDINANCE consenting to the addition of 3.907 acres of land to **BRIDGESTONE MUNICIPAL UTILITY DISTRICT**, for inclusion in its district
- 17. ORDINANCE consenting to the addition of 2.4569 acres of land to **FORT BEND COUNTY MUNICIPAL DISTRICT NO. 25 OF FORT BEND COUNTY, TEXAS**, for inclusion in its district
- 18. ORDINANCE consenting to the addition of 124.35 acres of land to **FORT BEND COUNTY MUNICIPAL DISTRICT NO. 30**, for inclusion in its district
- 19. ORDINANCE consenting to the division of FORT BEND COUNTY MUNICIPAL UTILITY DISTRICT NO. 134 into FORT BEND COUNTY MUNICIPAL UTILITY DISTRICT NO. 134A, FORT BEND COUNTY MUNICIPAL UTILITY DISTRICT NO. 134B and FORT BEND COUNTY MUNICIPAL UTILITY DISTRICT NO. 134C comprising of 2337.415 acres of land
- 20. ORDINANCE consenting to the addition of 53.9576 acres of land to **FORT BEND COUNTY MUNICIPAL UTILITY DISTRICT NO. 146**, for inclusion in its district
- 21. ORDINANCE consenting to the addition of 19.7547 acres of land to **HARRIS COUNTY UTILITY DISTRICT NO. 16**, for inclusion in its district
- 22. ORDINANCE consenting to the addition of 2.00 acres of land to **HARRIS COUNTY MUNICIPAL UTILITY DISTRICT NO. 104**, for inclusion in its district
- 23. ORDINANCE consenting to the addition of 44.5794 acres of land to **HARRIS COUNTY MUNICIPAL UTILITY DISTRICT NO. 172**, for inclusion in its district
- 24. ORDINANCE consenting to the addition of 224.6745 acres of land to HARRIS COUNTY MUNICIPAL UTILITY DISTRICT NO. 383, for inclusion in its district
- 25. ORDINANCE consenting to the addition of 458.558 acres of land to HARRIS COUNTY MUNICIPAL UTILITY DISTRICT NO. 386, for inclusion in its district
- 26. ORDINANCE consenting to the addition of 1.94 acres of land to HARRIS COUNTY WATER CONTROL AND IMPROVEMENT DISTRICT NO. 84, for inclusion in its district
- 27. ORDINANCE consenting to the addition of 16.480 acres of land to **MONTGOMERY COUNTY MUNICIPAL UTILITY DISTRICT NO. 46**, **OF MONTGOMERY COUNTY**, **TEXAS**, for inclusion in its district