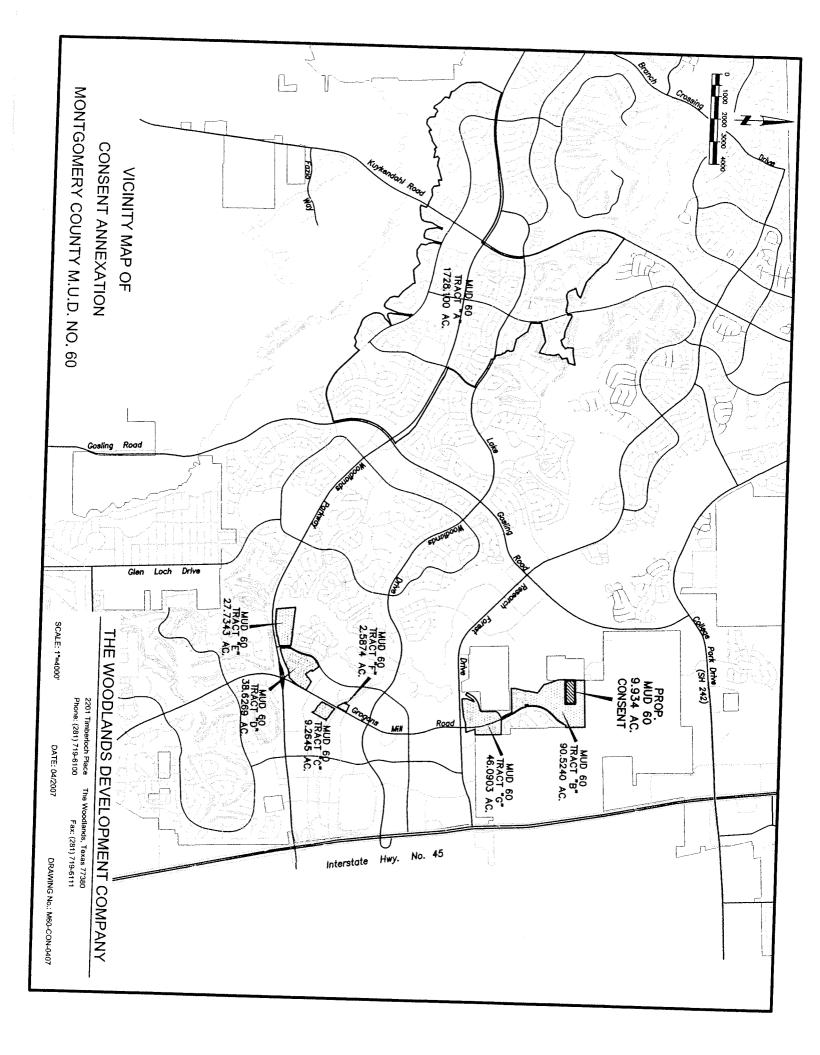

#### **RESOLUTIONS AND ORDINANCES - continued**

- 28. ORDINANCE consenting to the addition of 9.934 acres of land to **MONTGOMERY COUNTY MUNICIPAL UTILITY DISTRICT NO. 60 OF MONTGOMERY COUNTY, TEXAS**, for inclusion in its district
- 29. ORDINANCE consenting to the addition of 107.944 acres of land to **NORTHWEST HARRIS COUNTY MUNICIPAL UTILITY DISTRICT NO. 15**, for inclusion in its district; containing findings and other provisions relating to the foregoing subject; repealing City of Houston, Texas, Ordinance No. 2006-383
- 30. ORDINANCE appropriating \$5,657,504.00 out of Tax Increment Fund for **REINVESTMENT ZONE NUMBER TEN, CITY OF HOUSTON, TEXAS (LAKE HOUSTON ZONE)** for administrative expenses, payment of project costs and payments to **HUMBLE INDEPENDENT SCHOOL DISTRICT** as provided herein **DISTRICT E WISEMAN**
- 31. ORDINANCE amending Ordinance No. 2006-488 relating to the City's consent for the creation of the CENTRAL HARRIS COUNTY REGIONAL WATER AUTHORITY
- 32. ORDINANCE approving and authorizing contract between the City and **GROTE CONSULTING CORPORATION** for employee relations training pertaining to discipline without punishment; providing a maximum contract amount \$73,500.00 Enterprise Fund to be reimbursed by user departments
- 33. ORDINANCE approving and authorizing the submission of an application for grant assistance to the BUREAU OF JUSTICE ASSISTANCE to fund the Marshal Area Response Service II Program; declaring the City's eligibility for such grant; authorizing the Mayor to act as the City's representative in the application process; authorizing the Chief of the Houston Police Department to accept such grant funds, if awarded, and to apply for and accept all subsequent awards, if any, pertaining to the program
- 34. ORDINANCE amending City of Houston Ordinance No. 2006-628, passed on June 14, 2006 which approved and authorized the submission of the 2006 Consolidated Plan and the Grant application for the 32nd Year Community Development Block Grant ("CDBG") Program, among others
- 35. ORDINANCE approving and authorizing contract between the City of Houston and **THE ACTIVE NETWORK**, **INC** for a Web-based Online Reservation System for City Recreation Facilities for the Parks & Recreation Department; providing a maximum contract amount Initial allocation \$24,500.00 General Fund
- 36. ORDINANCE appropriating \$4,172,500.00 from Commercial Paper Series E and approving a Purchase and Sale Agreement between **5803 RICHMOND**, **LTD.**, **A TEXAS LIMITED PARTNERSHIP**, **SELLER**, and the City of Houston, Purchaser, for the purchase of a 2.2635 acre (98,598 square feet), more or less, tract of land at 5800 Richmond Avenue, consisting of Lots 16, 51, 52, 53, 54 and the east 60 feet of Lot 15, Westheimer Gardens, according to the plat thereof recorded at Volume 24, Page 8, Harris County Map Records, for the location of the District 18 Headquarters of the Houston Police Department **DISTRICT C CLUTTERBUCK**