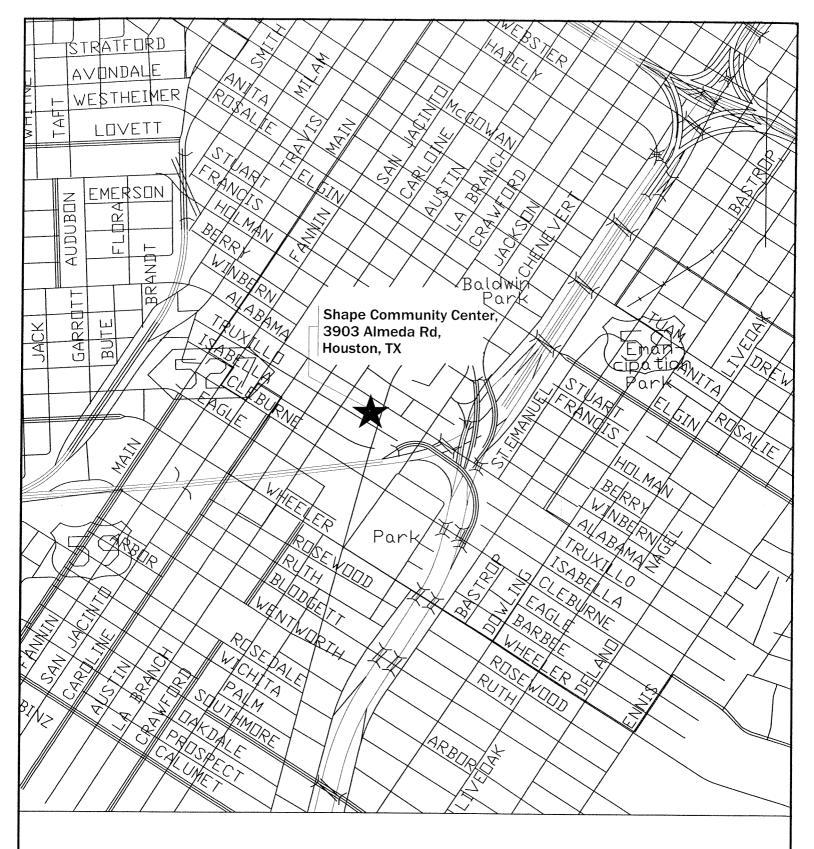

POSTPONED BY MOTION #2007-615, 6/20/07

This was Item 54 on Agenda of June 20, 2007

- 47. RECOMMENDATION from Director Building Services Department for approval of final contract amount of \$827,303.87 and acceptance of work on contract with **APACHE SERVICES, INC** for SHAPE Community Center, WBS Y-00P013-0002-4 4.46% over the original contract amount <u>DISTRICT I ALVARADO</u> TAGGED BY COUNCIL MEMBER EDWARDS