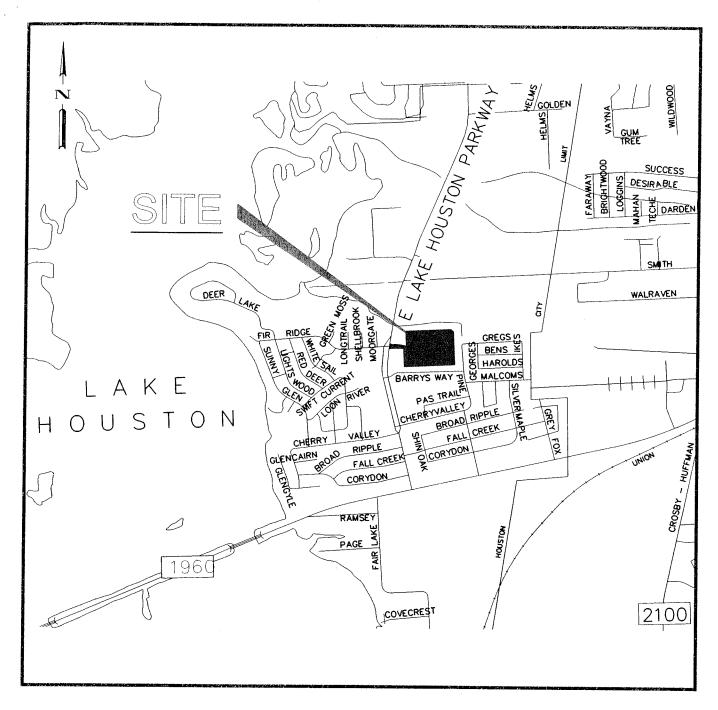

POSTPONED BY MOTION #2007-816, 8/1/07

This was Item 61 on Agenda of August 1, 2007

31. ORDINANCE appropriating \$420,496.01 out of Water & Sewer System Consolidated Construction Fund and approving and authorizing Developer Participation Contract between the City of Houston and **OBRA HOMES, INC** for Construction of Water and Sanitary Sewer Lines for Section One of South Meadow Place Subdivision, WBS S-000800-00M5-4/R-000800-00M5-4 - **DISTRICT E - WISEMAN** 