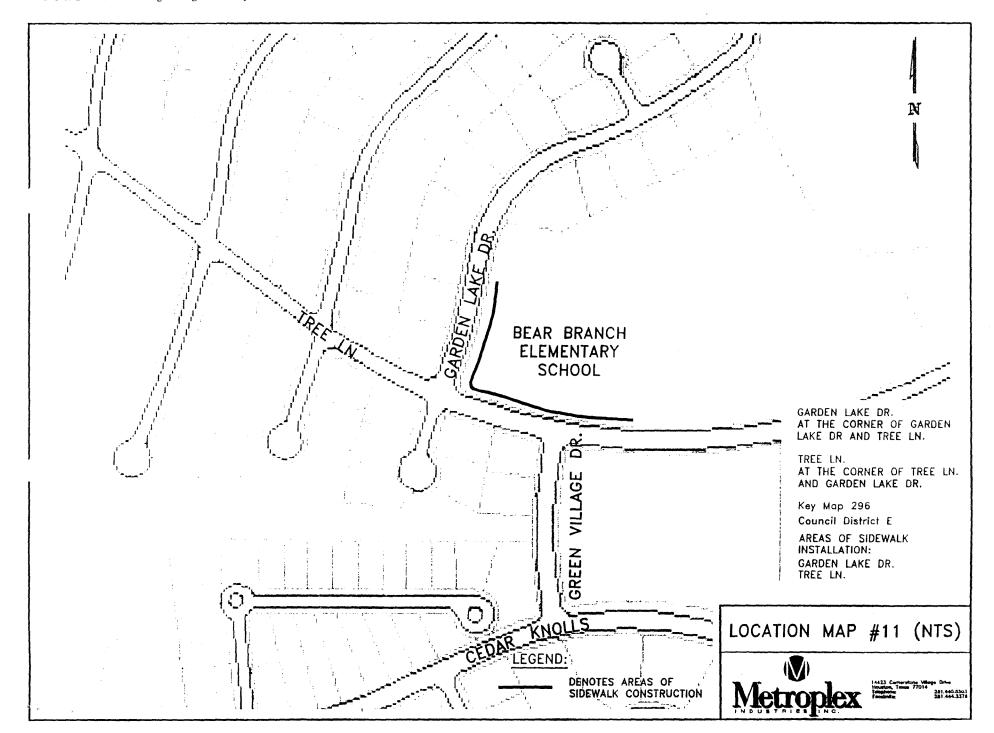

#### **ACCEPT WORK** - NUMBERS 4 through 6

- 4. RECOMMENDATION from Director Houston Airport System for approval of final contract amount of \$12,800,362.61 and acceptance of work on contract with W. W. WEBBER, LLC (Formerly known as W. W. WEBBER, INC) for Miscellaneous Paving & Drainage Improvements at George Bush Intercontinental Airport/Houston; Project No. 542; WBS A-000063-0003-4-01; Contract No. 55361 2.50% over the original contract amount <u>DISTRICT B JOHNSON</u>
- RECOMMENDATION from Director Department of Public Works & Engineering for approval of final contract amount of \$546,274.98 and acceptance of work on contract with SPAW GLASS CIVIL CONSTRUCTION, INC for Safe Sidewalk Program F1 Project; WBS N-00610A-00F1-4 22.55% under the original contract - <u>DISTRICT E - WISEMAN</u>
- 6. RECOMMENDATION from Director Department of Public Works & Engineering for approval of final contract amount of \$973,385.17 and acceptance of work on contract with **RELIANCE CONSTRUCTION SERVICES**, **L.P.** for Water Line Replacement in Canterbury Village, WBS S-000035-00B7-4 4.79% over the original contract amount **DISTRICT D EDWARDS**