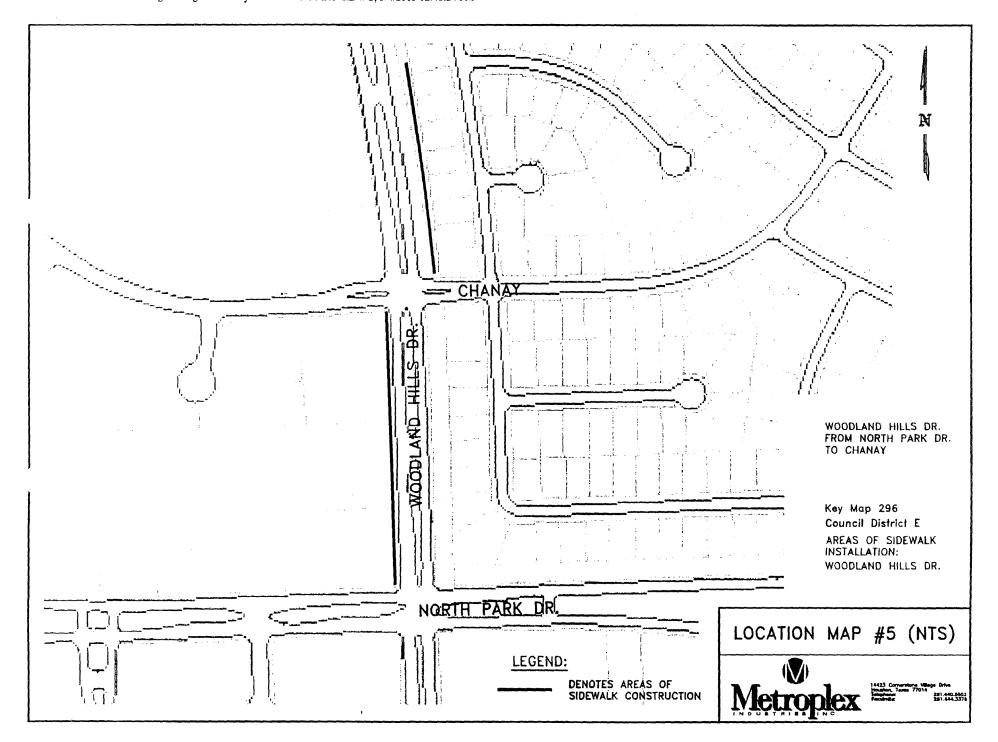

#### **ACCEPT WORK** - NUMBERS 4 through 6

- 4. RECOMMENDATION from Director Houston Airport System for approval of final contract amount of \$12,800,362.61 and acceptance of work on contract with W. W. WEBBER, LLC (Formerly known as W. W. WEBBER, INC) for Miscellaneous Paving & Drainage Improvements at George Bush Intercontinental Airport/Houston; Project No. 542; WBS A-000063-0003-4-01; Contract No. 55361 2.50% over the original contract amount <u>DISTRICT B JOHNSON</u>
- RECOMMENDATION from Director Department of Public Works & Engineering for approval of final contract amount of \$546,274.98 and acceptance of work on contract with SPAW GLASS CIVIL CONSTRUCTION, INC for Safe Sidewalk Program F1 Project; WBS N-00610A-00F1-4 22.55% under the original contract - <u>DISTRICT E - WISEMAN</u>
- 6. RECOMMENDATION from Director Department of Public Works & Engineering for approval of final contract amount of \$973,385.17 and acceptance of work on contract with **RELIANCE CONSTRUCTION SERVICES**, **L.P.** for Water Line Replacement in Canterbury Village, WBS S-000035-00B7-4 4.79% over the original contract amount **DISTRICT D EDWARDS**