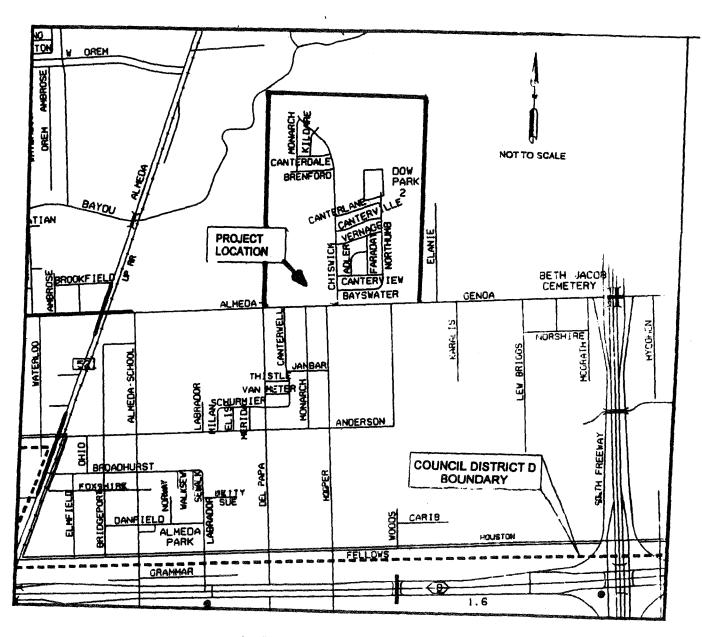

| 1/ /24/05                                                                                                                                   | Other Authorization:                                          |                                                             |  |  |  |
|                                                                                                                                                                                                                      |                                                                                                                                             | Daniel W. Krueger, P.F., D<br>Engineering and Construction    |                                                             |  |  |  |



VICINITY MAP (NTS)
KEY MAP NO. 572 R & V

Waterline Replacement in Canterbury Village G.F.S. No. S-0035-B7-3, File No. WA10780)







# **CITY OF HOUSTON**

Department of Public Works & Engineering

Geographic Information & Management System (GIMS)







| TO: Mayor via City Secretary                       | REQUEST FOR COUR                                                             | NCIL ACTION              |                  |                    |
|----------------------------------------------------|------------------------------------------------------------------------------|--------------------------|------------------|--------------------|
| SUBJECT: Request for the                           | e abandonment and sale of exce                                               | ess C