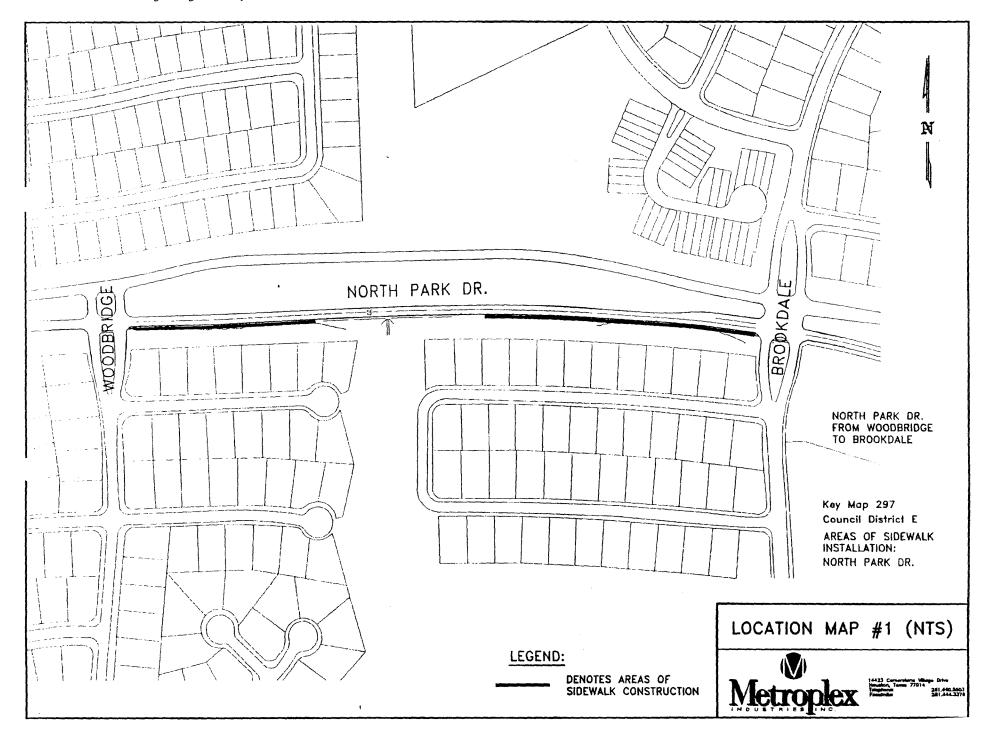

#### **ACCEPT WORK** - NUMBERS 4 through 6

- 4. RECOMMENDATION from Director Houston Airport System for approval of final contract amount of \$12,800,362.61 and acceptance of work on contract with W. W. WEBBER, LLC (Formerly known as W. W. WEBBER, INC) for Miscellaneous Paving & Drainage Improvements at George Bush Intercontinental Airport/Houston; Project No. 542; WBS A-000063-0003-4-01; Contract No. 55361 2.50% over the original contract amount <u>DISTRICT B JOHNSON</u>
- RECOMMENDATION from Director Department of Public Works & Engineering for approval of final contract amount of \$546,274.98 and acceptance of work on contract with SPAW GLASS CIVIL CONSTRUCTION, INC for Safe Sidewalk Program F1 Project; WBS N-00610A-00F1-4 22.55% under the original contract - <u>DISTRICT E - WISEMAN</u>
- 6. RECOMMENDATION from Director Department of Public Works & Engineering for approval of final contract amount of \$973,385.17 and acceptance of work on contract with **RELIANCE CONSTRUCTION SERVICES**, **L.P.** for Water Line Replacement in Canterbury Village, WBS S-000035-00B7-4 4.79% over the original contract amount **DISTRICT D EDWARDS**