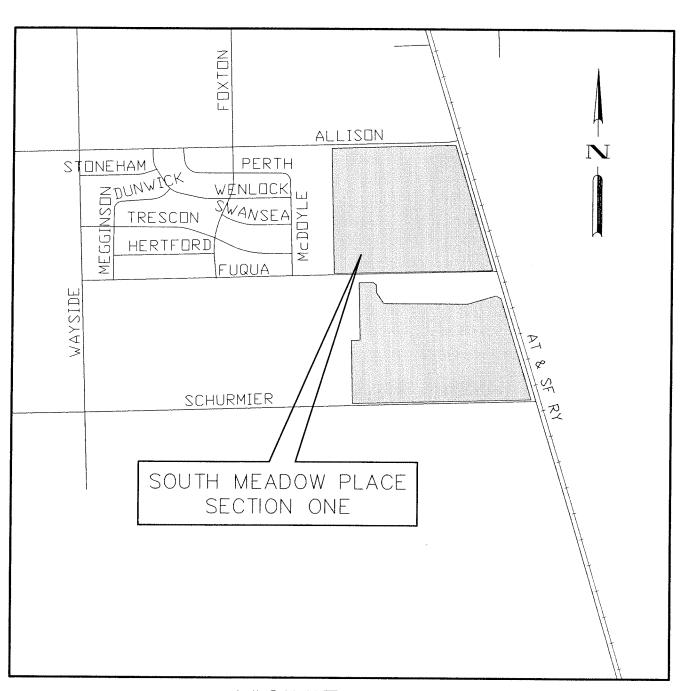

POSTPONED BY MOTION #2007-816, 8/1/07

This was Item 61 on Agenda of August 1, 2007

31. ORDINANCE appropriating \$420,496.01 out of Water & Sewer System Consolidated Construction Fund and approving and authorizing Developer Participation Contract between the City of Houston and **OBRA HOMES, INC** for Construction of Water and Sanitary Sewer Lines for Section One of South Meadow Place Subdivision, WBS S-000800-00M5-4/R-000800-00M5-4 - **DISTRICT E - WISEMAN** 