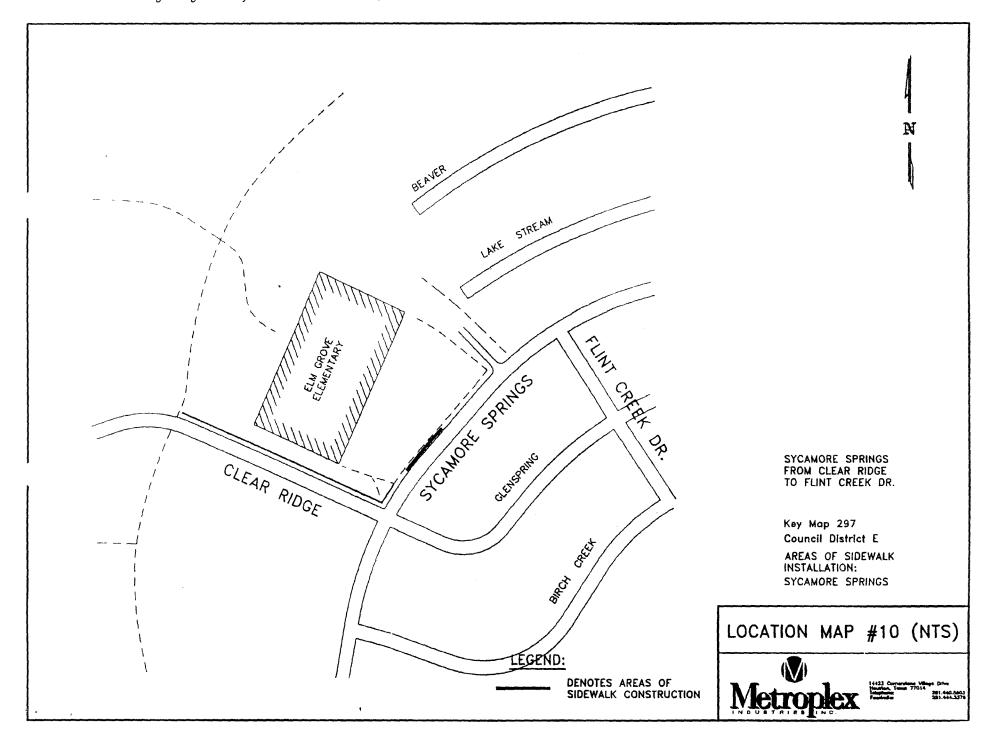

#### **ACCEPT WORK** - NUMBERS 4 through 6

- 4. RECOMMENDATION from Director Houston Airport System for approval of final contract amount of \$12,800,362.61 and acceptance of work on contract with W. W. WEBBER, LLC (Formerly known as W. W. WEBBER, INC) for Miscellaneous Paving & Drainage Improvements at George Bush Intercontinental Airport/Houston; Project No. 542; WBS A-000063-0003-4-01; Contract No. 55361 2.50% over the original contract amount <u>DISTRICT B JOHNSON</u>
- RECOMMENDATION from Director Department of Public Works & Engineering for approval of final contract amount of \$546,274.98 and acceptance of work on contract with SPAW GLASS CIVIL CONSTRUCTION, INC for Safe Sidewalk Program F1 Project; WBS N-00610A-00F1-4 22.55% under the original contract - <u>DISTRICT E - WISEMAN</u>
- 6. RECOMMENDATION from Director Department of Public Works & Engineering for approval of final contract amount of \$973,385.17 and acceptance of work on contract with **RELIANCE CONSTRUCTION SERVICES**, **L.P.** for Water Line Replacement in Canterbury Village, WBS S-000035-00B7-4 4.79% over the original contract amount **DISTRICT D EDWARDS**