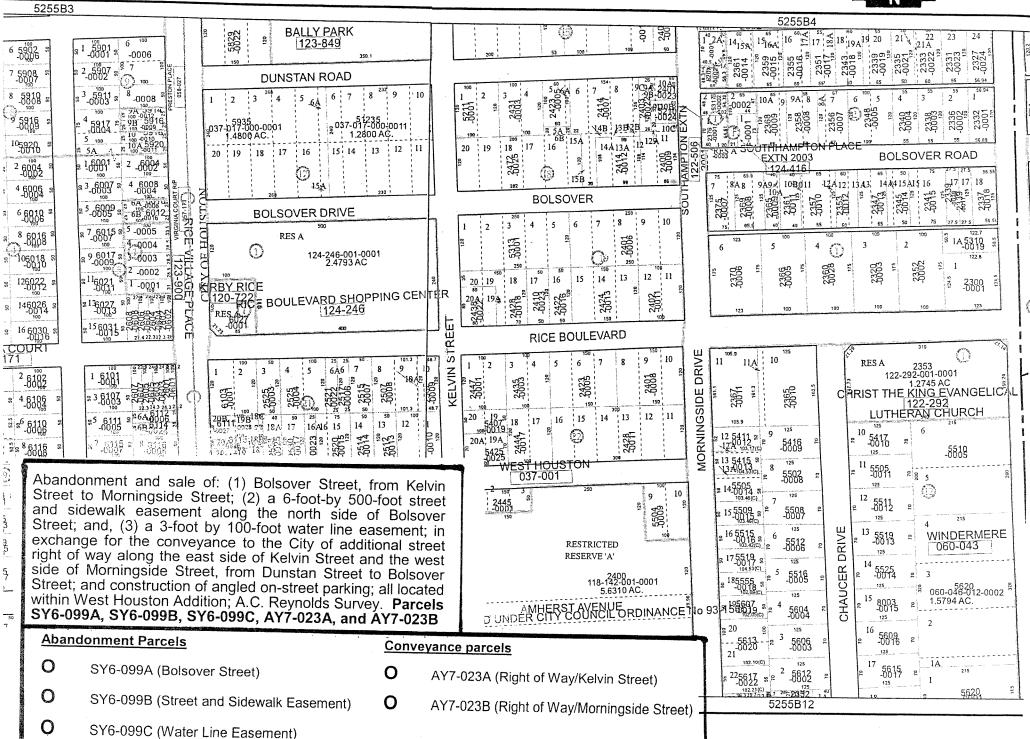

#### **MATTERS HELD** – continued

- 34. RECOMMENDATION from Finance & Administration Department to award to **SAFETY SHOE DISTRIBUTORS**, **L.L.P.** for Safety Footwear for Various Departments \$3,902,931.46 minus a commission fee for Internet-based reverse auction services for a net award amount not to exceed \$3,882,931.46 General, Enterprise, Fleet Management, Park Special Revenue and Storm Water Funds **TAGGED BY COUNCIL MEMBER BERRY**This was Item 23 on Agenda of August 8, 2007
- 35. ORDINANCE finding and determining that public convenience and necessity no longer require the continued use of (1) Bolsover Street from Kelvin Street to Morningside Street (Parcel No. SY6-099A), (2) a sidewalk easement along the north side of Bolsover Street (Parcel No. SY6-099B), and (3) a water line easement (Parcel No. SY6-099C); vacating and abandoning said right-of-way and easements to Lamesa Village, Limited, a Texas Limited Partnership and the abutting owner ("owner"), in consideration of (a) the conveyance to the City of additional street right-of-way along (I) the east side of Kelvin Street (Parcel No. AY7-023A) and (II) the west side of Morningside Street, (Parcel No. AY7-023B), (b) construction of angled on-street parking, and (c) development pursuant to a Development Agreement; all located within West Houston Addition, A. C. Reynolds Survey, A-61, a subdivision plat recorded at Volume 60, Page 184, of the Deed Records of Harris County, Texas; approving and authorizing said development agreement **DISTRICT C CLUTTERBUCK**

TAGGED BY COUNCIL MEMBERS CLUTTERBUCK, NORIEGA and GARCIA This was Item 25 on Agenda of August 8, 2007

- 36. ORDINANCE authorizing and approving Purchase Agreement between the City of Houston, Seller, and FOUNDATION FOR THE RETARDED, a Texas Non-Profit Corporation, Purchaser, for the sale of an aggregate of 6.7212 acres of land, more or less, and a 30 foot wide easement for Ingress and Egress, at 3550 West Dallas Street, Houston, Texas, said land and easement being out of the John Austin Survey, A-1, Harris County, Texas, in consideration of the development of said property by Purchaser for the City and the payment of \$6,000,000.00 by purchaser to the City on the terms set forth in the agreement DISTRICT D EDWARDS TAGGED BY COUNCIL MEMBERS WISEMAN and GARCIA