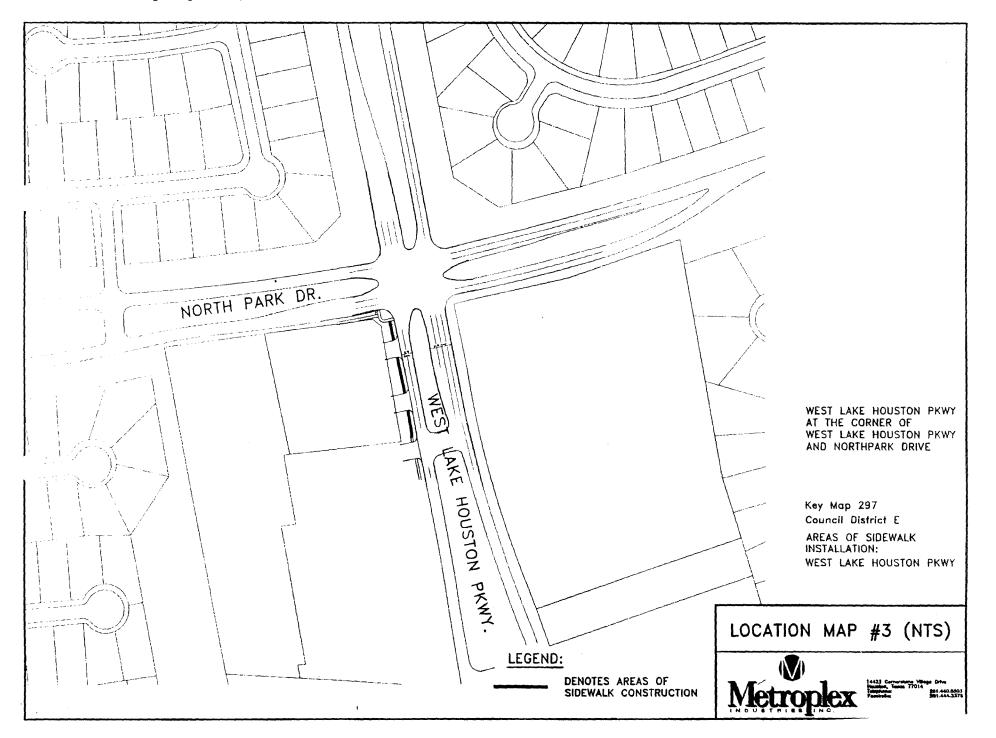

#### **ACCEPT WORK** - NUMBERS 4 through 6

- 4. RECOMMENDATION from Director Houston Airport System for approval of final contract amount of \$12,800,362.61 and acceptance of work on contract with W. W. WEBBER, LLC (Formerly known as W. W. WEBBER, INC) for Miscellaneous Paving & Drainage Improvements at George Bush Intercontinental Airport/Houston; Project No. 542; WBS A-000063-0003-4-01; Contract No. 55361 2.50% over the original contract amount <u>DISTRICT B JOHNSON</u>
- RECOMMENDATION from Director Department of Public Works & Engineering for approval of final contract amount of \$546,274.98 and acceptance of work on contract with SPAW GLASS CIVIL CONSTRUCTION, INC for Safe Sidewalk Program F1 Project; WBS N-00610A-00F1-4 22.55% under the original contract - <u>DISTRICT E - WISEMAN</u>
- 6. RECOMMENDATION from Director Department of Public Works & Engineering for approval of final contract amount of \$973,385.17 and acceptance of work on contract with **RELIANCE CONSTRUCTION SERVICES**, **L.P.** for Water Line Replacement in Canterbury Village, WBS S-000035-00B7-4 4.79% over the original contract amount **DISTRICT D EDWARDS**