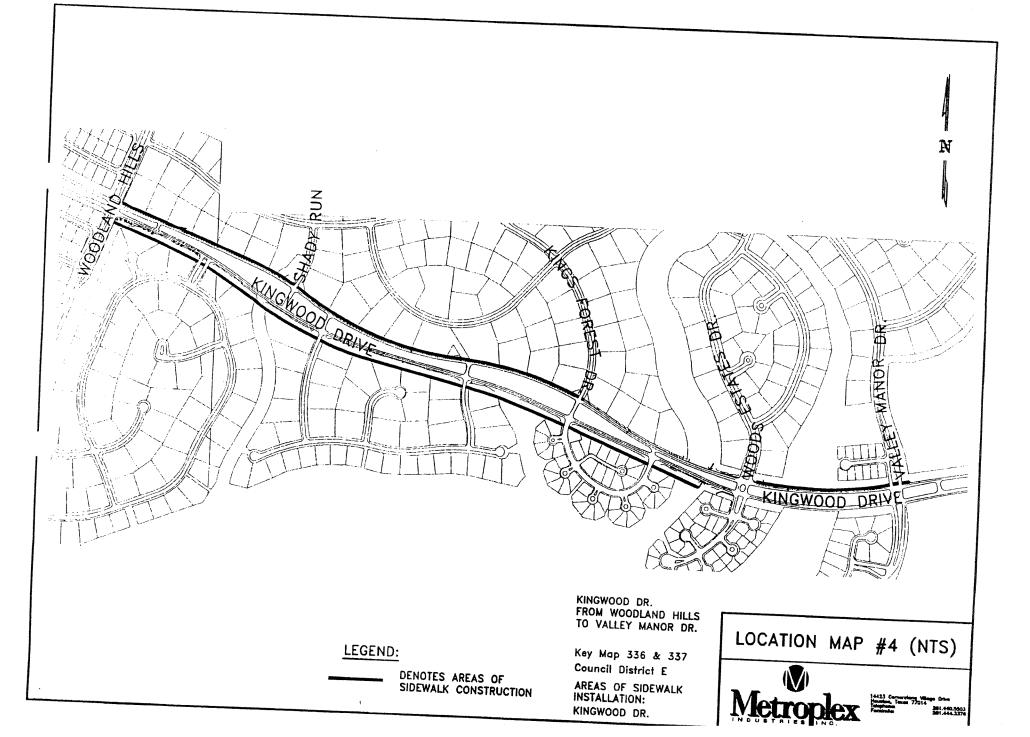

#### **ACCEPT WORK** - NUMBERS 4 through 6

- 4. RECOMMENDATION from Director Houston Airport System for approval of final contract amount of \$12,800,362.61 and acceptance of work on contract with W. W. WEBBER, LLC (Formerly known as W. W. WEBBER, INC) for Miscellaneous Paving & Drainage Improvements at George Bush Intercontinental Airport/Houston; Project No. 542; WBS A-000063-0003-4-01; Contract No. 55361 2.50% over the original contract amount <u>DISTRICT B JOHNSON</u>
- RECOMMENDATION from Director Department of Public Works & Engineering for approval of final contract amount of \$546,274.98 and acceptance of work on contract with SPAW GLASS CIVIL CONSTRUCTION, INC for Safe Sidewalk Program F1 Project; WBS N-00610A-00F1-4 22.55% under the original contract - <u>DISTRICT E - WISEMAN</u>
- 6. RECOMMENDATION from Director Department of Public Works & Engineering for approval of final contract amount of \$973,385.17 and acceptance of work on contract with **RELIANCE CONSTRUCTION SERVICES**, **L.P.** for Water Line Replacement in Canterbury Village, WBS S-000035-00B7-4 4.79% over the original contract amount **DISTRICT D EDWARDS**