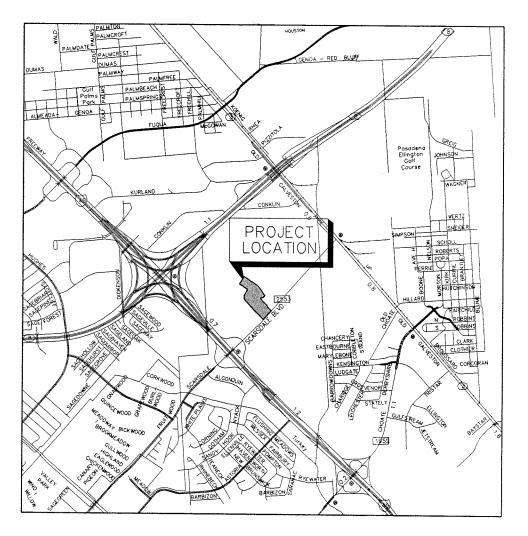

#### **PROPERTY** - NUMBER 7

7. RECOMMENDATION from Director Department of Public Works & Engineering, reviewed and approved by the Joint Referral Committee, on request from Joyce Sanders, on behalf of the Estate of Raymond Sanders, for abandonment and sale of excess Yellowstone Street right-of-way from Eastwood Street to the eastern property line of Lot 1, Block 24, in exchange for the conveyance to the City of a utility easement, both located in the Foster Place Subdivision, out of the Washington County R. R. Survey, Parcels SY7-075 and VY8-032 - STAFF APPRAISERS DISTRICT D - EDWARDS