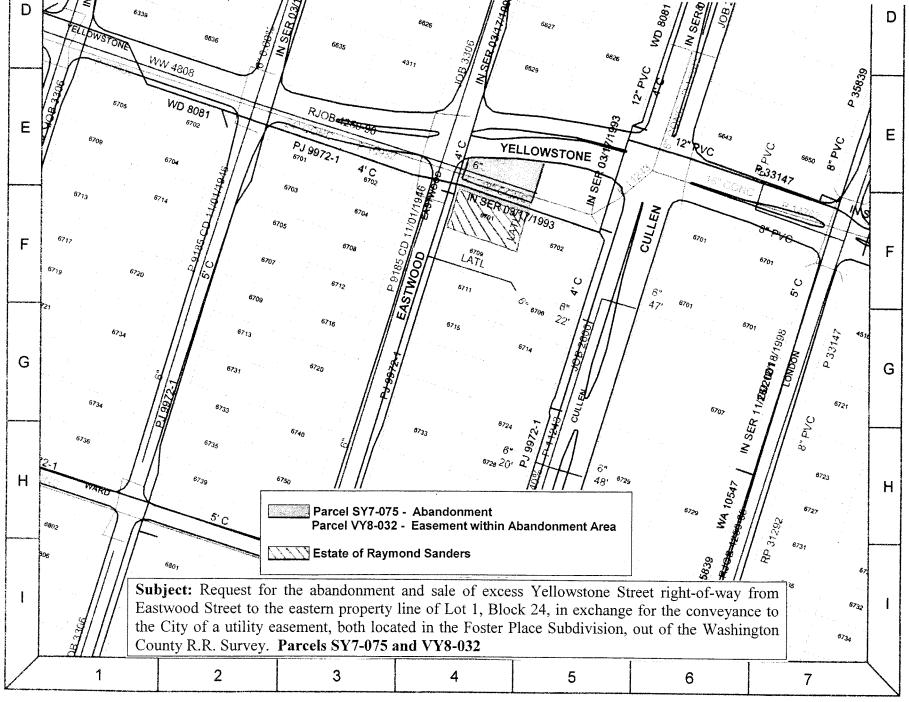

#### **PROPERTY** - NUMBER 7

7. RECOMMENDATION from Director Department of Public Works & Engineering, reviewed and approved by the Joint Referral Committee, on request from Joyce Sanders, on behalf of the Estate of Raymond Sanders, for abandonment and sale of excess Yellowstone Street right-of-way from Eastwood Street to the eastern property line of Lot 1, Block 24, in exchange for the conveyance to the City of a utility easement, both located in the Foster Place Subdivision, out of the Washington County R. R. Survey, Parcels SY7-075 and VY8-032 - STAFF APPRAISERS DISTRICT D - EDWARDS