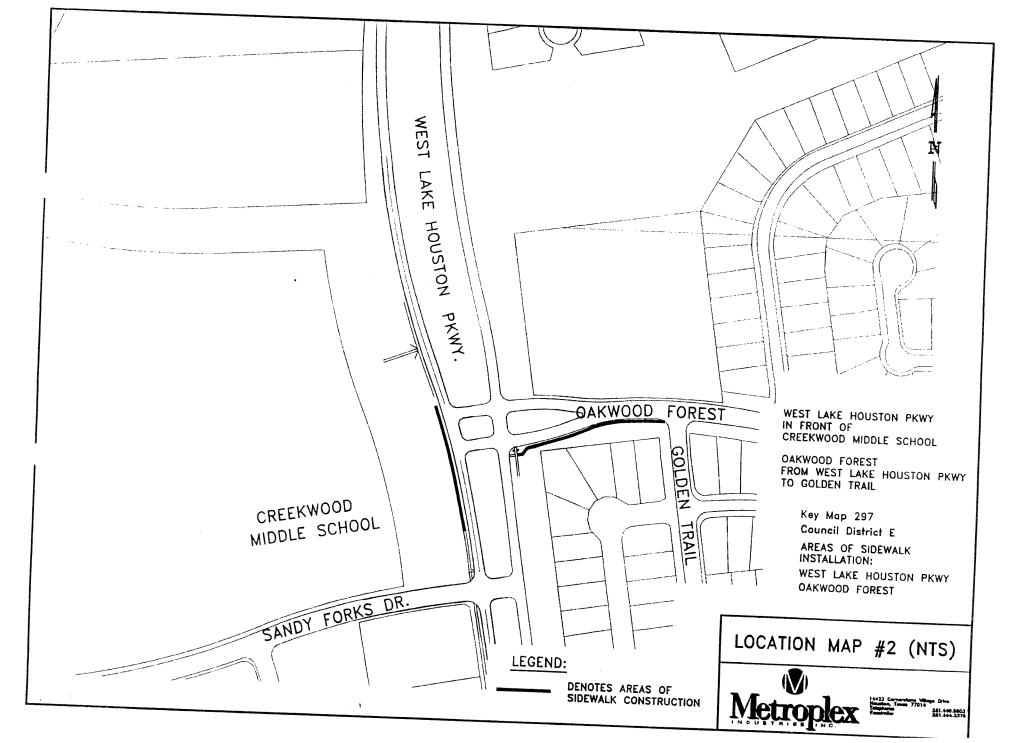

#### **ACCEPT WORK** - NUMBERS 4 through 6

- 4. RECOMMENDATION from Director Houston Airport System for approval of final contract amount of \$12,800,362.61 and acceptance of work on contract with W. W. WEBBER, LLC (Formerly known as W. W. WEBBER, INC) for Miscellaneous Paving & Drainage Improvements at George Bush Intercontinental Airport/Houston; Project No. 542; WBS A-000063-0003-4-01; Contract No. 55361 2.50% over the original contract amount <u>DISTRICT B JOHNSON</u>
- RECOMMENDATION from Director Department of Public Works & Engineering for approval of final contract amount of \$546,274.98 and acceptance of work on contract with SPAW GLASS CIVIL CONSTRUCTION, INC for Safe Sidewalk Program F1 Project; WBS N-00610A-00F1-4 22.55% under the original contract - <u>DISTRICT E - WISEMAN</u>
- 6. RECOMMENDATION from Director Department of Public Works & Engineering for approval of final contract amount of \$973,385.17 and acceptance of work on contract with **RELIANCE CONSTRUCTION SERVICES**, **L.P.** for Water Line Replacement in Canterbury Village, WBS S-000035-00B7-4 4.79% over the original contract amount **DISTRICT D EDWARDS**