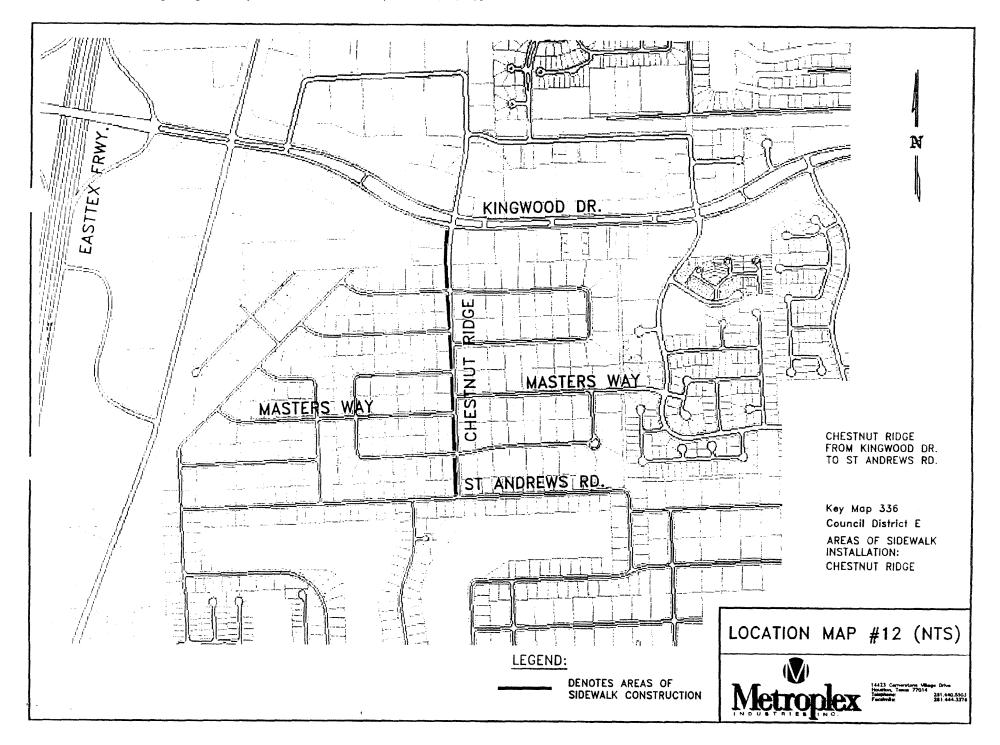

#### **ACCEPT WORK** - NUMBERS 4 through 6

- 4. RECOMMENDATION from Director Houston Airport System for approval of final contract amount of \$12,800,362.61 and acceptance of work on contract with W. W. WEBBER, LLC (Formerly known as W. W. WEBBER, INC) for Miscellaneous Paving & Drainage Improvements at George Bush Intercontinental Airport/Houston; Project No. 542; WBS A-000063-0003-4-01; Contract No. 55361 2.50% over the original contract amount <u>DISTRICT B JOHNSON</u>
- RECOMMENDATION from Director Department of Public Works & Engineering for approval of final contract amount of \$546,274.98 and acceptance of work on contract with SPAW GLASS CIVIL CONSTRUCTION, INC for Safe Sidewalk Program F1 Project; WBS N-00610A-00F1-4 22.55% under the original contract - <u>DISTRICT E - WISEMAN</u>
- 6. RECOMMENDATION from Director Department of Public Works & Engineering for approval of final contract amount of \$973,385.17 and acceptance of work on contract with **RELIANCE CONSTRUCTION SERVICES**, **L.P.** for Water Line Replacement in Canterbury Village, WBS S-000035-00B7-4 4.79% over the original contract amount **DISTRICT D EDWARDS**