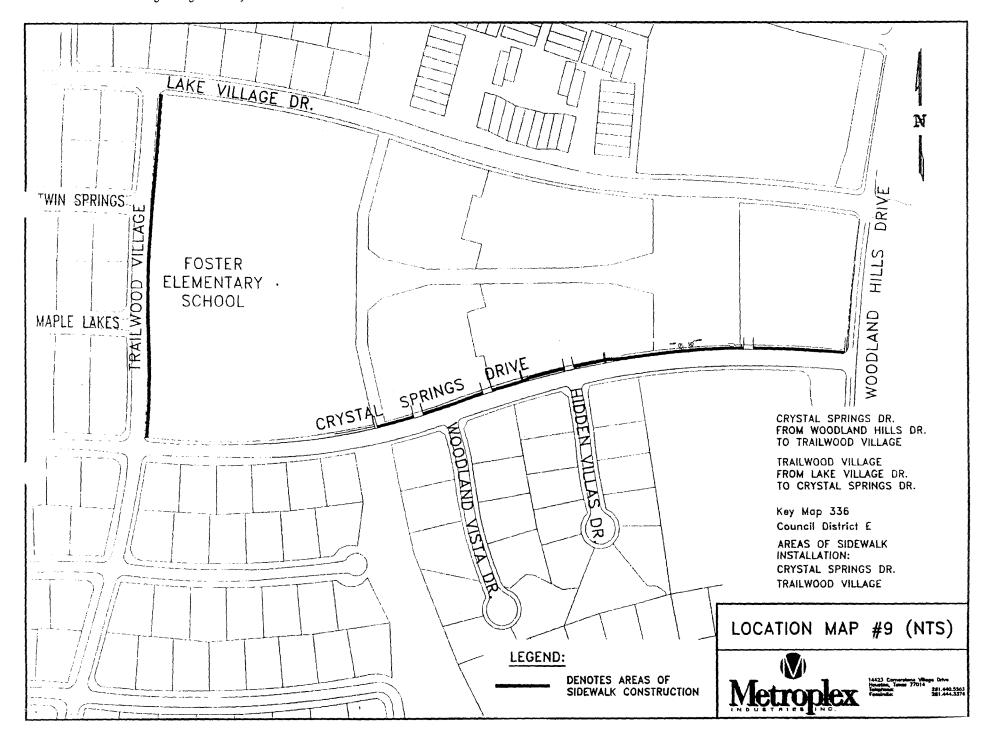

#### **ACCEPT WORK** - NUMBERS 4 through 6

- 4. RECOMMENDATION from Director Houston Airport System for approval of final contract amount of \$12,800,362.61 and acceptance of work on contract with W. W. WEBBER, LLC (Formerly known as W. W. WEBBER, INC) for Miscellaneous Paving & Drainage Improvements at George Bush Intercontinental Airport/Houston; Project No. 542; WBS A-000063-0003-4-01; Contract No. 55361 2.50% over the original contract amount <u>DISTRICT B JOHNSON</u>
- RECOMMENDATION from Director Department of Public Works & Engineering for approval of final contract amount of \$546,274.98 and acceptance of work on contract with SPAW GLASS CIVIL CONSTRUCTION, INC for Safe Sidewalk Program F1 Project; WBS N-00610A-00F1-4 22.55% under the original contract - <u>DISTRICT E - WISEMAN</u>
- 6. RECOMMENDATION from Director Department of Public Works & Engineering for approval of final contract amount of \$973,385.17 and acceptance of work on contract with **RELIANCE CONSTRUCTION SERVICES**, **L.P.** for Water Line Replacement in Canterbury Village, WBS S-000035-00B7-4 4.79% over the original contract amount **DISTRICT D EDWARDS**