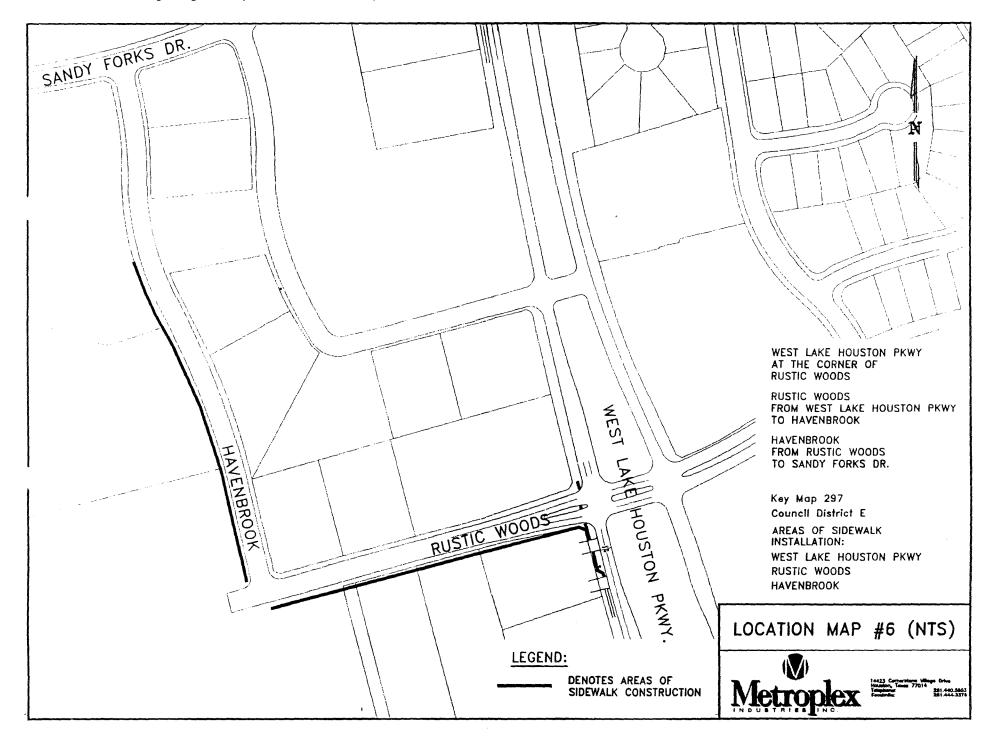

#### **ACCEPT WORK** - NUMBERS 4 through 6

- 4. RECOMMENDATION from Director Houston Airport System for approval of final contract amount of \$12,800,362.61 and acceptance of work on contract with W. W. WEBBER, LLC (Formerly known as W. W. WEBBER, INC) for Miscellaneous Paving & Drainage Improvements at George Bush Intercontinental Airport/Houston; Project No. 542; WBS A-000063-0003-4-01; Contract No. 55361 2.50% over the original contract amount <u>DISTRICT B JOHNSON</u>
- RECOMMENDATION from Director Department of Public Works & Engineering for approval of final contract amount of \$546,274.98 and acceptance of work on contract with SPAW GLASS CIVIL CONSTRUCTION, INC for Safe Sidewalk Program F1 Project; WBS N-00610A-00F1-4 22.55% under the original contract - <u>DISTRICT E - WISEMAN</u>
- 6. RECOMMENDATION from Director Department of Public Works & Engineering for approval of final contract amount of \$973,385.17 and acceptance of work on contract with **RELIANCE CONSTRUCTION SERVICES**, **L.P.** for Water Line Replacement in Canterbury Village, WBS S-000035-00B7-4 4.79% over the original contract amount **DISTRICT D EDWARDS**