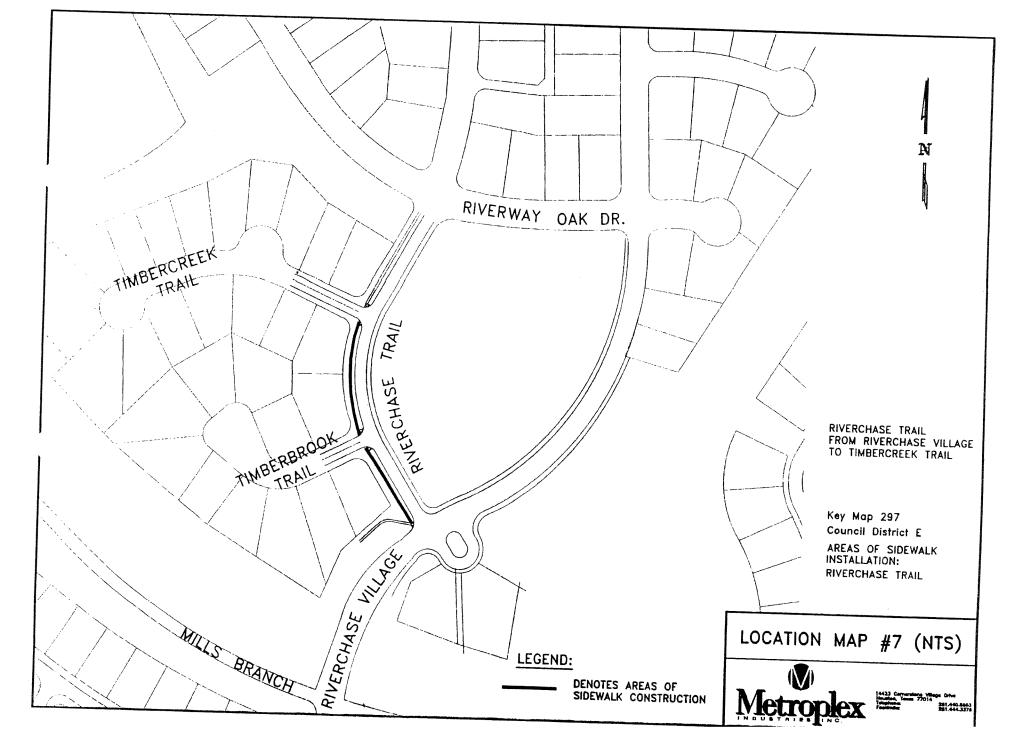

#### **ACCEPT WORK** - NUMBERS 4 through 6

- 4. RECOMMENDATION from Director Houston Airport System for approval of final contract amount of \$12,800,362.61 and acceptance of work on contract with W. W. WEBBER, LLC (Formerly known as W. W. WEBBER, INC) for Miscellaneous Paving & Drainage Improvements at George Bush Intercontinental Airport/Houston; Project No. 542; WBS A-000063-0003-4-01; Contract No. 55361 2.50% over the original contract amount <u>DISTRICT B JOHNSON</u>
- RECOMMENDATION from Director Department of Public Works & Engineering for approval of final contract amount of \$546,274.98 and acceptance of work on contract with SPAW GLASS CIVIL CONSTRUCTION, INC for Safe Sidewalk Program F1 Project; WBS N-00610A-00F1-4 22.55% under the original contract - <u>DISTRICT E - WISEMAN</u>
- 6. RECOMMENDATION from Director Department of Public Works & Engineering for approval of final contract amount of \$973,385.17 and acceptance of work on contract with **RELIANCE CONSTRUCTION SERVICES**, **L.P.** for Water Line Replacement in Canterbury Village, WBS S-000035-00B7-4 4.79% over the original contract amount **DISTRICT D EDWARDS**