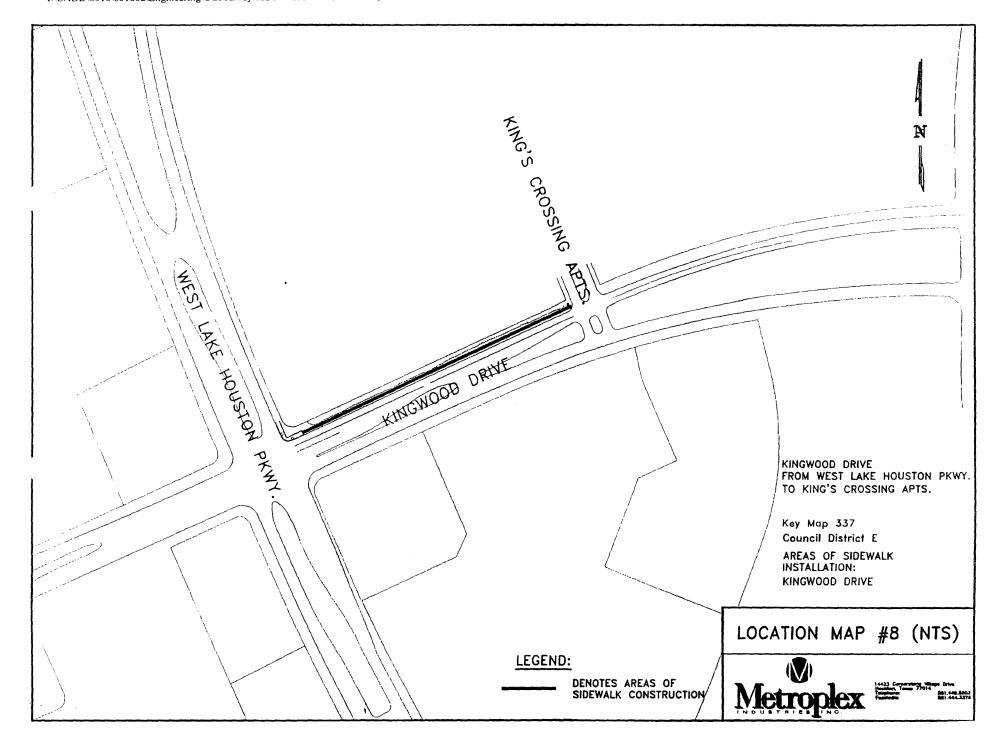

#### **ACCEPT WORK** - NUMBERS 4 through 6

- 4. RECOMMENDATION from Director Houston Airport System for approval of final contract amount of \$12,800,362.61 and acceptance of work on contract with W. W. WEBBER, LLC (Formerly known as W. W. WEBBER, INC) for Miscellaneous Paving & Drainage Improvements at George Bush Intercontinental Airport/Houston; Project No. 542; WBS A-000063-0003-4-01; Contract No. 55361 2.50% over the original contract amount <u>DISTRICT B JOHNSON</u>
- RECOMMENDATION from Director Department of Public Works & Engineering for approval of final contract amount of \$546,274.98 and acceptance of work on contract with SPAW GLASS CIVIL CONSTRUCTION, INC for Safe Sidewalk Program F1 Project; WBS N-00610A-00F1-4 22.55% under the original contract - <u>DISTRICT E - WISEMAN</u>
- 6. RECOMMENDATION from Director Department of Public Works & Engineering for approval of final contract amount of \$973,385.17 and acceptance of work on contract with **RELIANCE CONSTRUCTION SERVICES**, **L.P.** for Water Line Replacement in Canterbury Village, WBS S-000035-00B7-4 4.79% over the original contract amount **DISTRICT D EDWARDS**