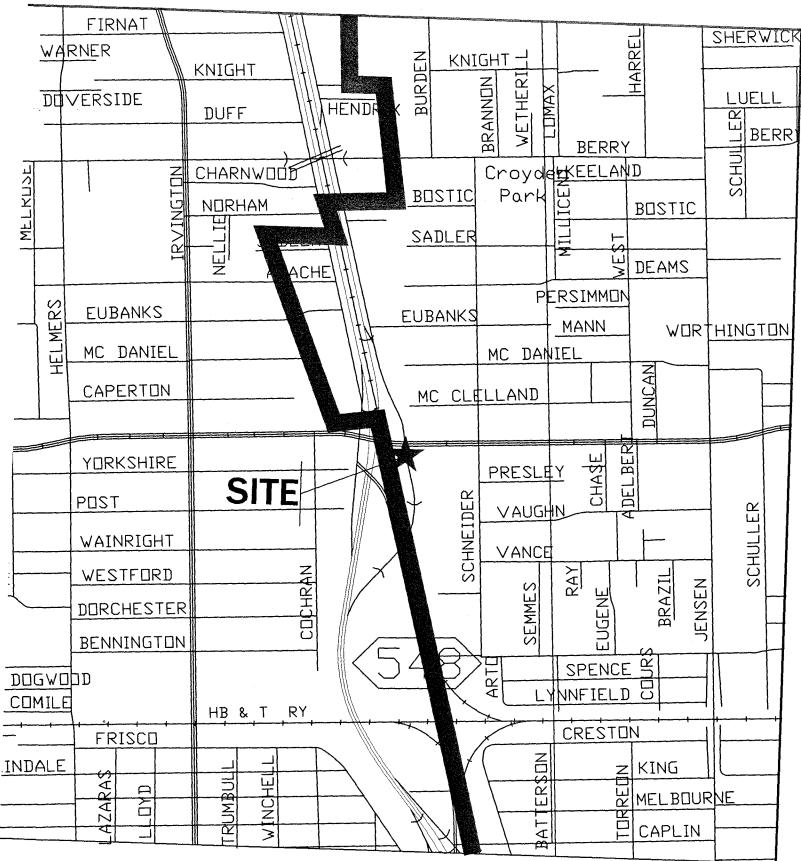

Right-of-Way and Fleet Maintenance Facilities Expansion
100 JAPHET
HOUSTON, TX 77020

COUNCIL DISTRICT "H"

N-00653C-0001-4

KEY MAP NO. 494L

Right-of-Way and Fleet Maintenance Facilities Expansion 5500 McCARTY