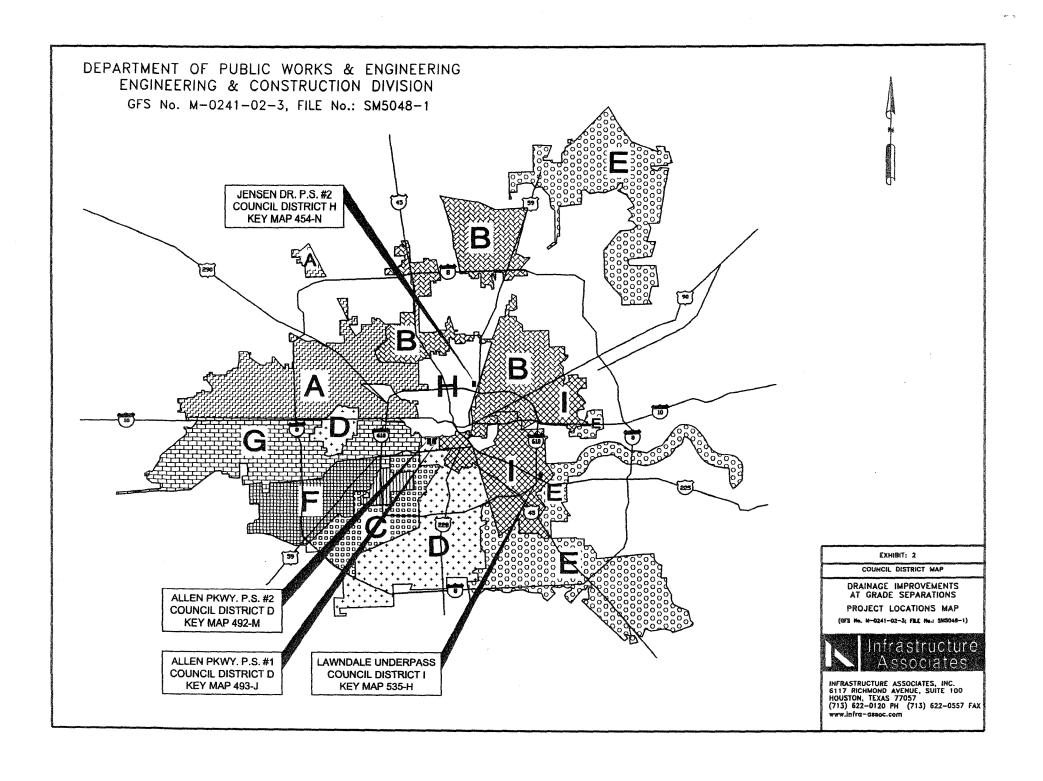

#### **ACCEPT WORK** - NUMBERS 7 through 9

- 7. RECOMMENDATION from Director Department of Public Works & Engineering for approval of final contract amount of \$741,191.15 and acceptance of work on contract with REYTEC CONSTRUCTION RESOURCES, INC for City of Houston's National Pollution Discharge Elimination System Storm Water Pollution Minimization Plan 8430 Newcastle, WBS M-000126-0050-4 3.86% over the original contract amount DISTRICT C CLUTTERBUCK
- RECOMMENDATION from Director Department of Public Works & Engineering for approval of final contract amount of \$2,034,808.20 and acceptance of work on contract with R. J. CONSTRUCTION COMPANY, INC for Drainage Improvements at Grade Separations, WBS M-000241-0002-4 - 5.36% under the original contract amount - <u>DISTRICTS D - ADAMS</u>; <u>H - GARCIA and I - RODRIGUEZ</u>
- RECOMMENDATION from Director Department of Public Works & Engineering for approval of final contract amount of \$3,247,170.41 and acceptance of work on contract with ALLCO, INC for Sanitary Sewer Rehabilitation by Sliplining and Pipe Bursting Methods, WBS R-000266-0099-4 4.88% over the original contract amount