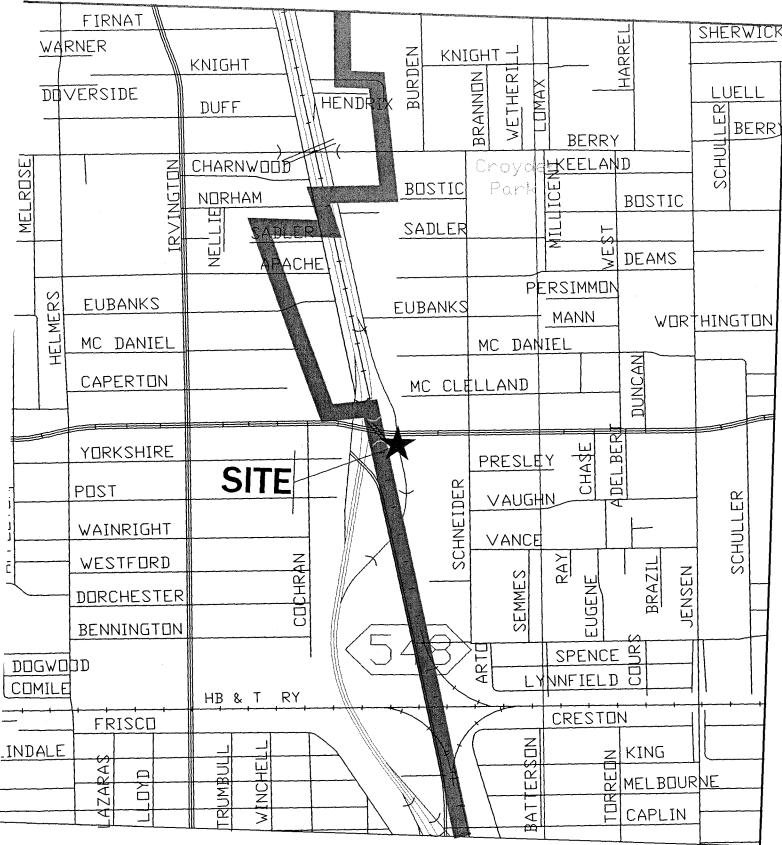

Right-of-Way and Fleet Maintenance Facilities Expansion
100 JAPHET
HOUSTON, TX 77020

COUNCIL DISTRICT "H"

N-00653C-0001-4

KEY MAP NO. 494L

Right-of-Way and Fleet Maintenance Facilities Expansion 5500 McCARTY