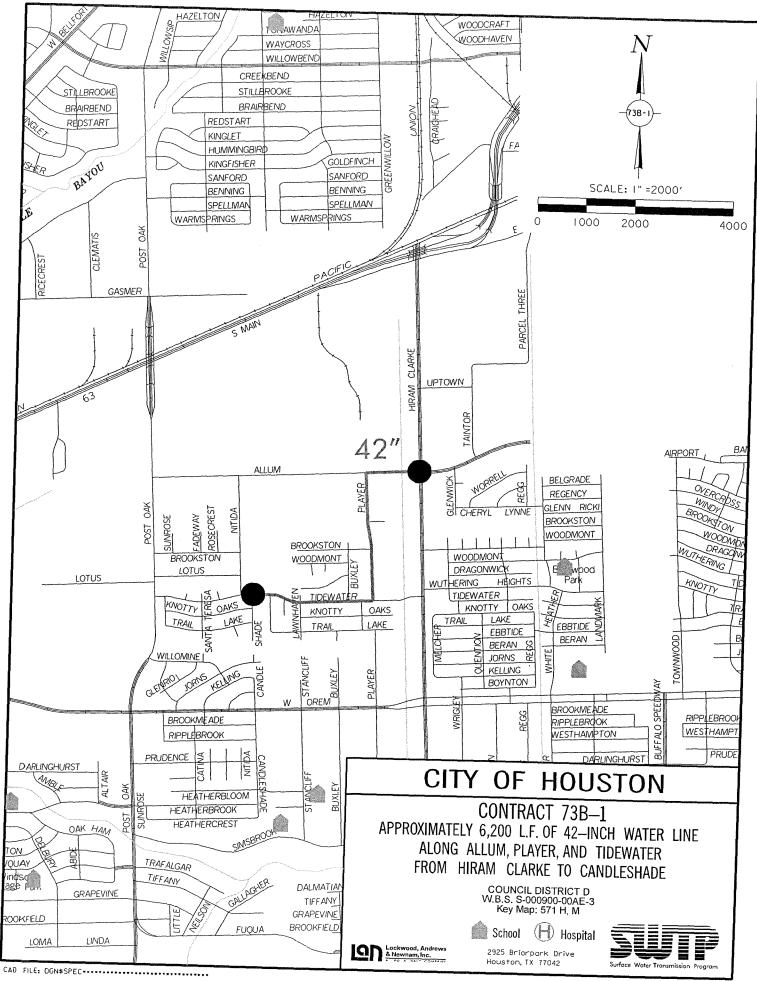

#### **RESOLUTIONS AND ORDINANCES - continued**

- 38. ORDINANCE amending Ordinance No. 2008-0126 to increase the maximum contract amount and approving and authorizing first amendment to contract between the City of Houston and **MERRELL BROS., INC** for Onsite Water Treatment Sludge Dewatering, Hauling and Disposal Services \$963,202.75 Enterprise Fund **DISTRICT E SULLIVAN**
- 39. ORDINANCE appropriating \$121,730.00 out of Street & Bridge Consolidated Construction Fund as an additional appropriation and approving and authorizing first amendment to Professional Architectural Services Contract between the City of Houston and HUITT-ZOLLARS, INC for Right-of-way and Fleet Maintenance Facilities Expansions (approved by Ordinance No. 2007-0949), WBS N-00653C-0001-3 DISTRICTS H GARCIA and I RODRIGUEZ
- 40. ORDINANCE appropriating \$3,567,000.00 out of Water & Sewer System Consolidated Construction Fund, awarded construction contract to **MERIDIAN COMMERCIAL**, **L.P.** for Air Handler Units Upgrade at 611 Walker, WBS R-000268-0058-4; setting a deadline for the bidder's execution of the contract and delivery of all bonds, insurance and other required contract documents to the City; holding the bidder in default if it fails to meet the deadlines; providing funding for construction management, asbestos abatement project management, Civic Art Program, and contingencies relating to construction of facilities financed by the Water & Sewer System Consolidated Construction Fund **DISTRICT I RODRIGUEZ**
- 41. ORDINANCE de-appropriating \$3,659,297.21 out of Water & Sewer System Consolidated Construction Fund from Contract No. 4600006059 (as passed by Ordinance No. 2006-0654); appropriating \$5,059,100.00 out of Water & Sewer System Consolidated Construction Fund, awarding contract to **TEXAS STERLING CONSTRUCTION CO**. for proposed 42-inch water line along Allum, Player and Tidewater from Hiram Clarke to Candleshade, WBS S-000900-00AE-4; setting a deadline for the bidder's execution of the contract and delivery of all bonds, insurance, and other required contract documents to the City; holding the bidder in default if it fails to meet the deadlines; providing funding for engineering testing, project management, construction management, and contingencies relating to construction of facilities financed by the Water & Sewer System Consolidated Construction Fund **DISTRICT D ADAMS**
- 42. ORDINANCE No. 2008-355, passed second reading April 30, 2008
  ORDINANCE granting to **INLAND ENVIRONMENTS, LTD.**, **a Texas Limited Partnership**, the right, privilege and franchise to collect, haul and transport Solid Waste and Industrial Waste from commercial properties located within the City of Houston, Texas, pursuant to Chapter 39, Code of Ordinances, Houston, Texas; providing for related terms and conditions; and making certain findings related thereto **THIRD AND FINAL READING**
- 43. ORDINANCE No. 2008-356, passed second reading April 30, 2008
  ORDINANCE granting to **STANZ INTEGRATED CLEANING SOLUTIONS**, a **Texas Sole Proprietorship**, the right, privilege and franchise to collect, haul and transport Solid Waste and Industrial Waste from commercial properties located within the City of Houston, Texas, pursuant to Chapter 39, Code of Ordinances, Houston, Texas; providing for related terms and conditions; and making certain findings related thereto **THIRD AND FINAL READING**