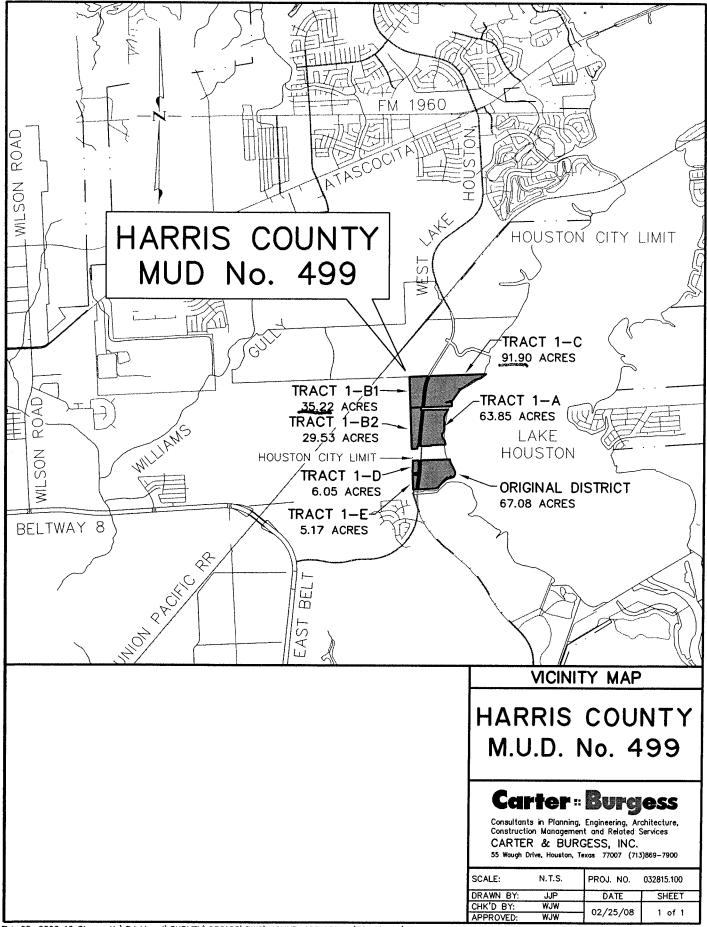

#### **RESOLUTIONS AND ORDINANCES** - NUMBERS 15 through 43

- 15. RESOLUTION approving and adopting a revised Investment Policy for the City of Houston
- 16. RESOLUTION approving the action of the City of Houston Higher Education Finance Corporation for issuance of its Higher Education Revenue Bonds (Rice University Project), Series 2008
- 17. ORDINANCE **AMENDING CHAPTER 26 OF THE CODE OF ORDINANCES**, **HOUSTON**, **TEXAS**, relating to the parking of large vehicles in residential areas and on the streets
- 18. ORDINANCE finding and determining that public convenience and necessity no longer require the continued use of four water line easements (Parcels SY7-059A, SY7-059B, SY7-059C and SY7-059D), containing an aggregate of 0.3854 acre (16,786 square feet) of land, more or less, vacating and abandoning said easements to Houston Gulfgate Partners, L.P., in consideration of said owner's payment of an aggregate amount of \$71,341.00, and other consideration to the City **DISTRICT I RODRIGUEZ**
- 19. ORDINANCE finding and determining that public convenience and necessity no longer require the continued use of a 3,462 square foot, more or less, tract of excess fee-owned land within the Braeswood Water Well #1 Site C-116, adjacent to 5900 North Braeswood Boulevard, Houston, Texas 77074 (Parcel No. SY7-132), located in the Herman Aiken Survey, A-98, Harris County, Texas; vacating and abandoning said tract of land to Seven Acres Jewish Senior Care Services, Inc., abutting owner, in consideration of abutting owner's conveyance to the City of a sanitary control easement over the entire area being sold (Parcel No. QY7-008), payment to the City of \$17,310.00, and other consideration DISTRICT C CLUTTERBUCK
- 20. ORDINANCE consenting to the addition of 242.6810 acres of land to **HARRIS COUNTY MUNICIPAL UTILITY DISTRICT NO. 386**, for inclusion in its district
- 21. ORDINANCE consenting to the creation of **HARRIS COUNTY MUNICIPAL UTILITY DISTRICT NO. 494 DISTRICT E SULLIVAN**
- 22. ORDINANCE consenting to the creation of HARRIS COUNTY MUNICIPAL UTILITY DISTRICT NO. 496
- 23. ORDINANCE consenting to the addition of 11.22 acres of land to HARRIS COUNTY MUNICIPAL UTILITY DISTRICT NO. 499, for inclusion in its district DISTRICT E SULLIVAN
- 24. ORDINANCE consenting to the addition of 93.38 acres of land to **HARRIS COUNTY MUNICIPAL UTILITY DISTRICT NO. 499**, for inclusion in its district **DISTRICT E SULLIVAN**

#### **RESOLUTIONS AND ORDINANCES - continued**

- 25. ORDINANCE consenting to the addition of 127.12 acres of land to HARRIS COUNTY MUNICIPAL UTILITY DISTRICT NO. 499, for inclusion in its district DISTRICT E SULLIVAN
- 26. ORDINANCE consenting to the creation of **HARRIS COUNTY MUNICIPAL UTILITY DISTRICT NO. 521**
- 27. ORDINANCE consenting to the creation of HARRIS COUNTY MUNICIPAL UTILITY DISTRICT NO. 522
- 28. ORDINANCE consenting to the addition of 13.51 acres of land to **NORTHWOOD MUNICIPAL UTILITY DISTRICT NO. 1**, for inclusion in its district **DISTRICT B JOHNSON**
- 29. ORDINANCE consenting to the addition of 5.926 acres of land to **PORTER MUNICIPAL UTILITY DISTRICT**, for inclusion in its district
- 30. ORDINANCE approving and authorizing contract between the City and the **FAMILY CENTER OF HOPE** to facilitate transition and relocation support for clients affected by Hurricanes Katrina and Rita \$80,000.00 Grant Fund
- 31. ORDINANCE committing \$975,000.00 in present and future Community Development Block Grant Funds as a cash match; approving and authorizing the acceptance of a grant from the U. S. Department of Housing and Urban Development (HUD) for Round 15 Lead-based Paint Hazard Control Program; declaring the City's eligibility for such grant; authorizing the Director of the Health and Human Services Department to accept the grant and the grant funds, and to apply for and accept all subsequent awards, if any, pertaining to the grant
- 32. ORDINANCE approving and authorizing Loan Agreement between the City of Houston and VILLAGE OF ZION, LP, by and through its general partner TKNET, LLC, to provide a \$500,000.00 Loan of Home Investment Partnerships Program ("HOME") Funds to assist in financing land acquisition and the development of a 50-unit Senior Citizen Complex located at 3154 Gray Street, Houston, Texas DISTRICT I RODRIGUEZ
- 33. ORDINANCE approving and authorizing Lease Agreement between **HOUSTON CHINESE CHURCH, as tenant**, and the City of Houston, Texas, as landlord, for two parcels of land (RE-90 and RE-93) with an aggregate of 35,600 square feet of land, more or less, located at 10305 South Main, Houston, Harris County, Texas, to be use for parking **DISTRICT C CLUTTERBUCK**
- 34. ORDINANCE approving and authorizing contract between the City of Houston and **ACORN HOUSING CORPORATION, INC** to provide \$155,000.00 in Community Development Block Grant Funds for Foreclosure Prevention Counseling Services
- 35. ORDINANCE approving and authorizing amendment to agreement between the City of Houston and **STAR OF HOPE MISSION**, to provide an additional \$100,000.00 in Community Development Block Grant Funds for the Renovation of the Women and Family Emergency Shelter Facility located at 419 Dowling Street, Houston, Texas **DISTRICT I RODRIGUEZ**
- 36. ORDINANCE approving and authorizing Interlocal Agreement between the City of Houston and HARRIS COUNTY for Operation and Maintenance of Pinewood Village and Mary Withers Parks DISTRICT B JOHNSON
- 37. ORDINANCE approving and authorizing Utility Functions and Services Allocation Agreement between the City of Houston and HARRIS COUNTY MUNICIPAL UTILITY DISTRICT NO. 460 DISTRICTS D ADAMS and E SULLIVAN