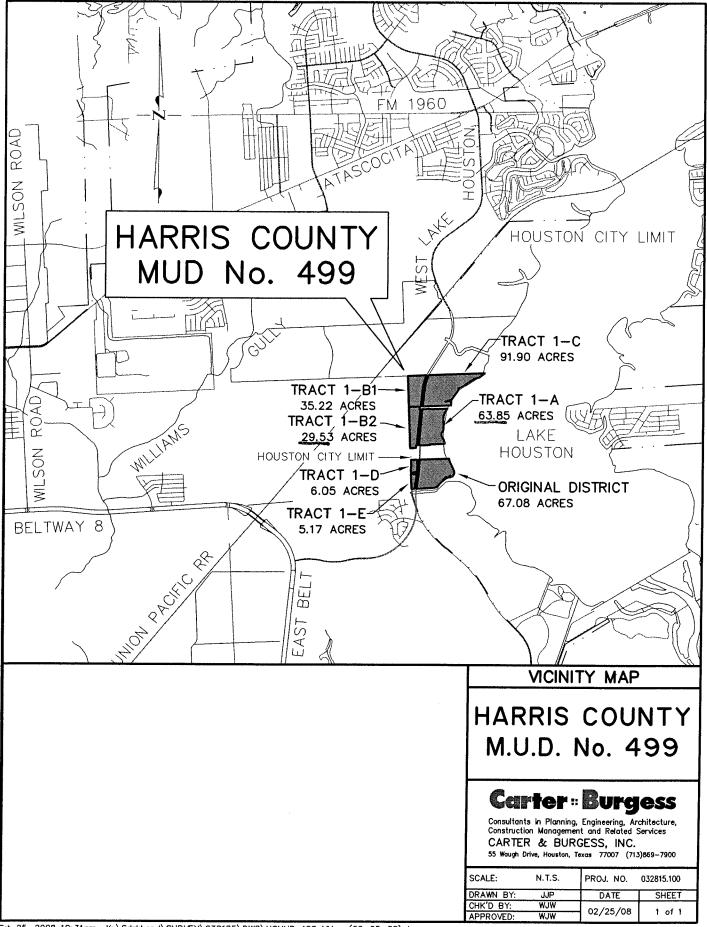

#### **RESOLUTIONS AND ORDINANCES** - NUMBERS 15 through 43

- 15. RESOLUTION approving and adopting a revised Investment Policy for the City of Houston
- 16. RESOLUTION approving the action of the City of Houston Higher Education Finance Corporation for issuance of its Higher Education Revenue Bonds (Rice University Project), Series 2008
- 17. ORDINANCE **AMENDING CHAPTER 26 OF THE CODE OF ORDINANCES**, **HOUSTON**, **TEXAS**, relating to the parking of large vehicles in residential areas and on the streets
- 18. ORDINANCE finding and determining that public convenience and necessity no longer require the continued use of four water line easements (Parcels SY7-059A, SY7-059B, SY7-059C and SY7-059D), containing an aggregate of 0.3854 acre (16,786 square feet) of land, more or less, vacating and abandoning said easements to Houston Gulfgate Partners, L.P., in consideration of said owner's payment of an aggregate amount of \$71,341.00, and other consideration to the City **DISTRICT I RODRIGUEZ**
- 19. ORDINANCE finding and determining that public convenience and necessity no longer require the continued use of a 3,462 square foot, more or less, tract of excess fee-owned land within the Braeswood Water Well #1 Site C-116, adjacent to 5900 North Braeswood Boulevard, Houston, Texas 77074 (Parcel No. SY7-132), located in the Herman Aiken Survey, A-98, Harris County, Texas; vacating and abandoning said tract of land to Seven Acres Jewish Senior Care Services, Inc., abutting owner, in consideration of abutting owner's conveyance to the City of a sanitary control easement over the entire area being sold (Parcel No. QY7-008), payment to the City of \$17,310.00, and other consideration DISTRICT C CLUTTERBUCK
- 20. ORDINANCE consenting to the addition of 242.6810 acres of land to **HARRIS COUNTY MUNICIPAL UTILITY DISTRICT NO. 386**, for inclusion in its district
- 21. ORDINANCE consenting to the creation of **HARRIS COUNTY MUNICIPAL UTILITY DISTRICT NO. 494 DISTRICT E SULLIVAN**
- 22. ORDINANCE consenting to the creation of HARRIS COUNTY MUNICIPAL UTILITY DISTRICT NO. 496
- 23. ORDINANCE consenting to the addition of 11.22 acres of land to HARRIS COUNTY MUNICIPAL UTILITY DISTRICT NO. 499, for inclusion in its district DISTRICT E SULLIVAN
- 24. ORDINANCE consenting to the addition of 93.38 acres of land to **HARRIS COUNTY MUNICIPAL UTILITY DISTRICT NO. 499**, for inclusion in its district **DISTRICT E SULLIVAN**

#### **RESOLUTIONS AND ORDINANCES - continued**

- 25. ORDINANCE consenting to the addition of 127.12 acres of land to HARRIS COUNTY MUNICIPAL UTILITY DISTRICT NO. 499, for inclusion in its district DISTRICT E SULLIVAN
- 26. ORDINANCE consenting to the creation of **HARRIS COUNTY MUNICIPAL UTILITY DISTRICT NO. 521**
- 27. ORDINANCE consenting to the creation of HARRIS COUNTY MUNICIPAL UTILITY DISTRICT NO. 522
- 28. ORDINANCE consenting to the addition of 13.51 acres of land to **NORTHWOOD MUNICIPAL UTILITY DISTRICT NO. 1**, for inclusion in its district **DISTRICT B JOHNSON**
- 29. ORDINANCE consenting to the addition of 5.926 acres of land to **PORTER MUNICIPAL UTILITY DISTRICT**, for inclusion in its district
- 30. ORDINANCE approving and authorizing contract between the City and the **FAMILY CENTER OF HOPE** to facilitate transition and relocation support for clients affected by Hurricanes Katrina and Rita \$80,000.00 Grant Fund
- 31. ORDINANCE committing \$975,000.00 in present and future Community Development Block Grant Funds as a cash match; approving and authorizing the acceptance of a grant from the U. S. Department of Housing and Urban Development (HUD) for Round 15 Lead-based Paint Hazard Control Program; declaring the City's eligibility for such grant; authorizing the Director of the Health and Human Services Department to accept the grant and the grant funds, and to apply for and accept all subsequent awards, if any, pertaining to the grant
- 32. ORDINANCE approving and authorizing Loan Agreement between the City of Houston and VILLAGE OF ZION, LP, by and through its general partner TKNET, LLC, to provide a \$500,000.00 Loan of Home Investment Partnerships Program ("HOME") Funds to assist in financing land acquisition and the development of a 50-unit Senior Citizen Complex located at 3154 Gray Street, Houston, Texas DISTRICT I RODRIGUEZ
- 33. ORDINANCE approving and authorizing Lease Agreement between **HOUSTON CHINESE CHURCH, as tenant**, and the City of Houston, Texas, as landlord, for two parcels of land (RE-90 and RE-93) with an aggregate of 35,600 square feet of land, more or less, located at 10305 South Main, Houston, Harris County, Texas, to be use for parking **DISTRICT C CLUTTERBUCK**
- 34. ORDINANCE approving and authorizing contract between the City of Houston and **ACORN HOUSING CORPORATION, INC** to provide \$155,000.00 in Community Development Block Grant Funds for Foreclosure Prevention Counseling Services
- 35. ORDINANCE approving and authorizing amendment to agreement between the City of Houston and **STAR OF HOPE MISSION**, to provide an additional \$100,000.00 in Community Development Block Grant Funds for the Renovation of the Women and Family Emergency Shelter Facility located at 419 Dowling Street, Houston, Texas **DISTRICT I RODRIGUEZ**
- 36. ORDINANCE approving and authorizing Interlocal Agreement between the City of Houston and HARRIS COUNTY for Operation and Maintenance of Pinewood Village and Mary Withers Parks DISTRICT B JOHNSON
- 37. ORDINANCE approving and authorizing Utility Functions and Services Allocation Agreement between the City of Houston and HARRIS COUNTY MUNICIPAL UTILITY DISTRICT NO. 460 DISTRICTS D ADAMS and E SULLIVAN