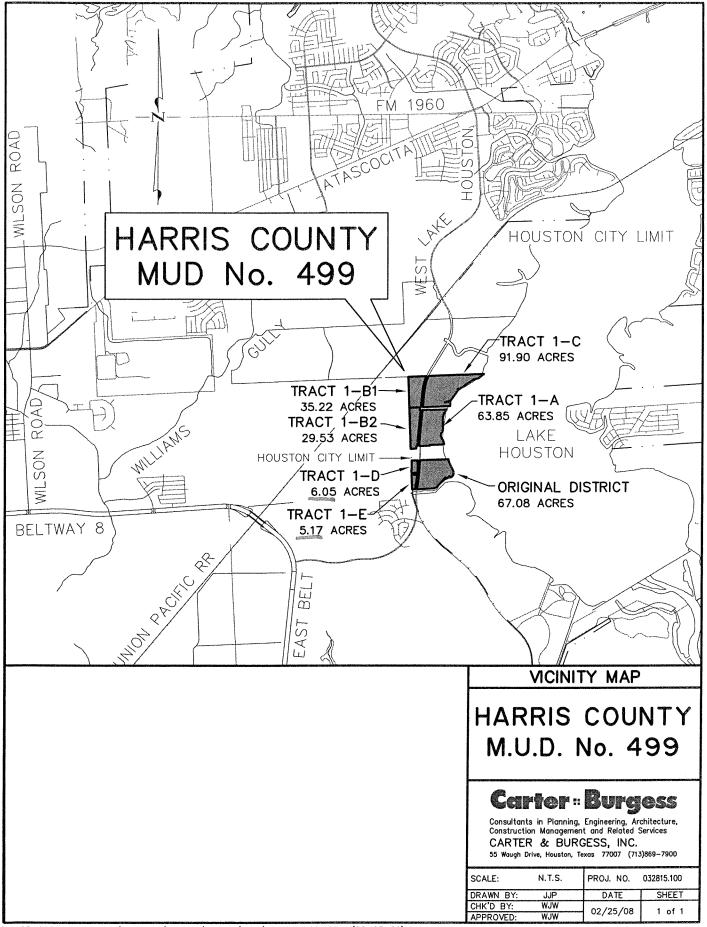

#### **RESOLUTIONS AND ORDINANCES** - NUMBERS 15 through 43

- 15. RESOLUTION approving and adopting a revised Investment Policy for the City of Houston
- 16. RESOLUTION approving the action of the City of Houston Higher Education Finance Corporation for issuance of its Higher Education Revenue Bonds (Rice University Project), Series 2008
- 17. ORDINANCE **AMENDING CHAPTER 26 OF THE CODE OF ORDINANCES**, **HOUSTON**, **TEXAS**, relating to the parking of large vehicles in residential areas and on the streets
- 18. ORDINANCE finding and determining that public convenience and necessity no longer require the continued use of four water line easements (Parcels SY7-059A, SY7-059B, SY7-059C and SY7-059D), containing an aggregate of 0.3854 acre (16,786 square feet) of land, more or less, vacating and abandoning said easements to Houston Gulfgate Partners, L.P., in consideration of said owner's payment of an aggregate amount of \$71,341.00, and other consideration to the City **DISTRICT I RODRIGUEZ**
- 19. ORDINANCE finding and determining that public convenience and necessity no longer require the continued use of a 3,462 square foot, more or less, tract of excess fee-owned land within the Braeswood Water Well #1 Site C-116, adjacent to 5900 North Braeswood Boulevard, Houston, Texas 77074 (Parcel No. SY7-132), located in the Herman Aiken Survey, A-98, Harris County, Texas; vacating and abandoning said tract of land to Seven Acres Jewish Senior Care Services, Inc., abutting owner, in consideration of abutting owner's conveyance to the City of a sanitary control easement over the entire area being sold (Parcel No. QY7-008), payment to the City of \$17,310.00, and other consideration DISTRICT C CLUTTERBUCK
- 20. ORDINANCE consenting to the addition of 242.6810 acres of land to **HARRIS COUNTY MUNICIPAL UTILITY DISTRICT NO. 386**, for inclusion in its district
- 21. ORDINANCE consenting to the creation of **HARRIS COUNTY MUNICIPAL UTILITY DISTRICT NO. 494 DISTRICT E SULLIVAN**
- 22. ORDINANCE consenting to the creation of HARRIS COUNTY MUNICIPAL UTILITY DISTRICT NO. 496
- 23. ORDINANCE consenting to the addition of 11.22 acres of land to HARRIS COUNTY MUNICIPAL UTILITY DISTRICT NO. 499, for inclusion in its district DISTRICT E SULLIVAN
- 24. ORDINANCE consenting to the addition of 93.38 acres of land to **HARRIS COUNTY MUNICIPAL UTILITY DISTRICT NO. 499**, for inclusion in its district **DISTRICT E SULLIVAN**

#### **RESOLUTIONS AND ORDINANCES - continued**

- 25. ORDINANCE consenting to the addition of 127.12 acres of land to HARRIS COUNTY MUNICIPAL UTILITY DISTRICT NO. 499, for inclusion in its district DISTRICT E SULLIVAN
- 26. ORDINANCE consenting to the creation of **HARRIS COUNTY MUNICIPAL UTILITY DISTRICT NO. 521**
- 27. ORDINANCE consenting to the creation of HARRIS COUNTY MUNICIPAL UTILITY DISTRICT NO. 522
- 28. ORDINANCE consenting to the addition of 13.51 acres of land to **NORTHWOOD MUNICIPAL UTILITY DISTRICT NO. 1**, for inclusion in its district **DISTRICT B JOHNSON**
- 29. ORDINANCE consenting to the addition of 5.926 acres of land to **PORTER MUNICIPAL UTILITY DISTRICT**, for inclusion in its district
- 30. ORDINANCE approving and authorizing contract between the City and the **FAMILY CENTER OF HOPE** to facilitate transition and relocation support for clients affected by Hurricanes Katrina and Rita \$80,000.00 Grant Fund
- 31. ORDINANCE committing \$975,000.00 in present and future Community Development Block Grant Funds as a cash match; approving and authorizing the acceptance of a grant from the U. S. Department of Housing and Urban Development (HUD) for Round 15 Lead-based Paint Hazard Control Program; declaring the City's eligibility for such grant; authorizing the Director of the Health and Human Services Department to accept the grant and the grant funds, and to apply for and accept all subsequent awards, if any, pertaining to the grant
- 32. ORDINANCE approving and authorizing Loan Agreement between the City of Houston and VILLAGE OF ZION, LP, by and through its general partner TKNET, LLC, to provide a \$500,000.00 Loan of Home Investment Partnerships Program ("HOME") Funds to assist in financing land acquisition and the development of a 50-unit Senior Citizen Complex located at 3154 Gray Street, Houston, Texas DISTRICT I RODRIGUEZ
- 33. ORDINANCE approving and authorizing Lease Agreement between **HOUSTON CHINESE CHURCH, as tenant**, and the City of Houston, Texas, as landlord, for two parcels of land (RE-90 and RE-93) with an aggregate of 35,600 square feet of land, more or less, located at 10305 South Main, Houston, Harris County, Texas, to be use for parking **DISTRICT C CLUTTERBUCK**
- 34. ORDINANCE approving and authorizing contract between the City of Houston and **ACORN HOUSING CORPORATION, INC** to provide \$155,000.00 in Community Development Block Grant Funds for Foreclosure Prevention Counseling Services
- 35. ORDINANCE approving and authorizing amendment to agreement between the City of Houston and **STAR OF HOPE MISSION**, to provide an additional \$100,000.00 in Community Development Block Grant Funds for the Renovation of the Women and Family Emergency Shelter Facility located at 419 Dowling Street, Houston, Texas **DISTRICT I RODRIGUEZ**
- 36. ORDINANCE approving and authorizing Interlocal Agreement between the City of Houston and HARRIS COUNTY for Operation and Maintenance of Pinewood Village and Mary Withers Parks DISTRICT B JOHNSON
- 37. ORDINANCE approving and authorizing Utility Functions and Services Allocation Agreement between the City of Houston and HARRIS COUNTY MUNICIPAL UTILITY DISTRICT NO. 460 DISTRICTS D ADAMS and E SULLIVAN