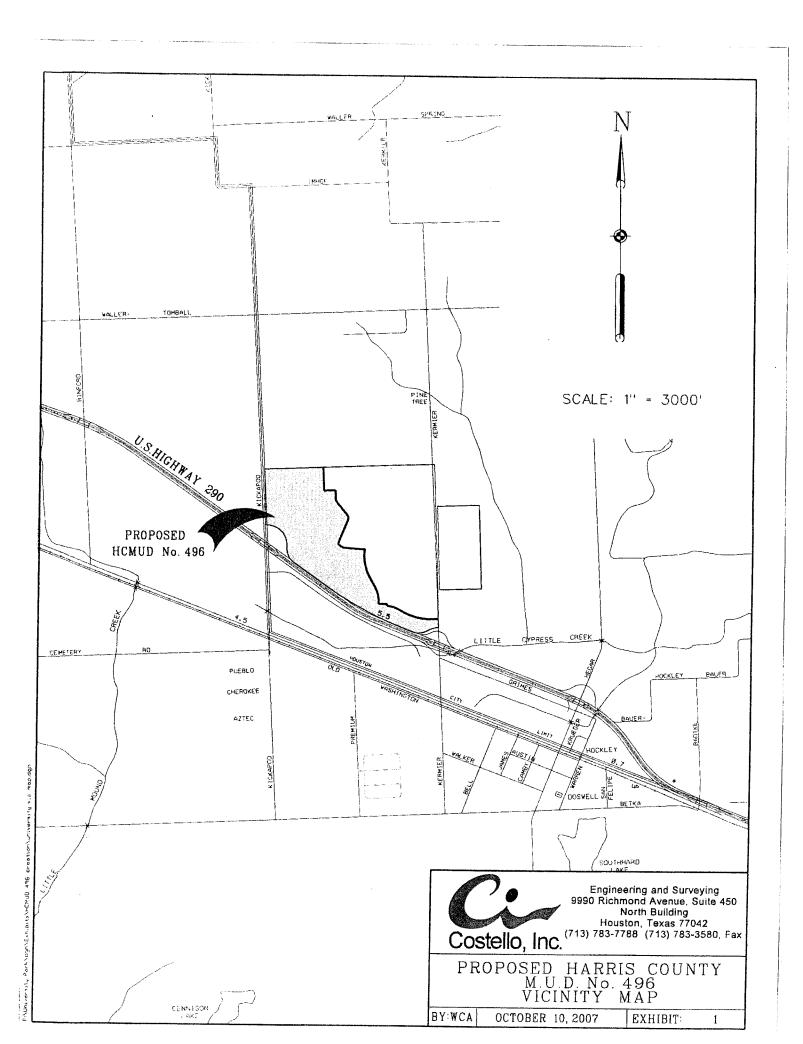

#### **RESOLUTIONS AND ORDINANCES** - NUMBERS 15 through 43

- 15. RESOLUTION approving and adopting a revised Investment Policy for the City of Houston
- 16. RESOLUTION approving the action of the City of Houston Higher Education Finance Corporation for issuance of its Higher Education Revenue Bonds (Rice University Project), Series 2008
- 17. ORDINANCE **AMENDING CHAPTER 26 OF THE CODE OF ORDINANCES**, **HOUSTON**, **TEXAS**, relating to the parking of large vehicles in residential areas and on the streets
- 18. ORDINANCE finding and determining that public convenience and necessity no longer require the continued use of four water line easements (Parcels SY7-059A, SY7-059B, SY7-059C and SY7-059D), containing an aggregate of 0.3854 acre (16,786 square feet) of land, more or less, vacating and abandoning said easements to Houston Gulfgate Partners, L.P., in consideration of said owner's payment of an aggregate amount of \$71,341.00, and other consideration to the City **DISTRICT I RODRIGUEZ**
- 19. ORDINANCE finding and determining that public convenience and necessity no longer require the continued use of a 3,462 square foot, more or less, tract of excess fee-owned land within the Braeswood Water Well #1 Site C-116, adjacent to 5900 North Braeswood Boulevard, Houston, Texas 77074 (Parcel No. SY7-132), located in the Herman Aiken Survey, A-98, Harris County, Texas; vacating and abandoning said tract of land to Seven Acres Jewish Senior Care Services, Inc., abutting owner, in consideration of abutting owner's conveyance to the City of a sanitary control easement over the entire area being sold (Parcel No. QY7-008), payment to the City of \$17,310.00, and other consideration DISTRICT C CLUTTERBUCK
- 20. ORDINANCE consenting to the addition of 242.6810 acres of land to **HARRIS COUNTY MUNICIPAL UTILITY DISTRICT NO. 386**, for inclusion in its district
- 21. ORDINANCE consenting to the creation of **HARRIS COUNTY MUNICIPAL UTILITY DISTRICT NO. 494 DISTRICT E SULLIVAN**
- 22. ORDINANCE consenting to the creation of HARRIS COUNTY MUNICIPAL UTILITY DISTRICT NO. 496
- 23. ORDINANCE consenting to the addition of 11.22 acres of land to HARRIS COUNTY MUNICIPAL UTILITY DISTRICT NO. 499, for inclusion in its district DISTRICT E SULLIVAN
- 24. ORDINANCE consenting to the addition of 93.38 acres of land to **HARRIS COUNTY MUNICIPAL UTILITY DISTRICT NO. 499**, for inclusion in its district **DISTRICT E SULLIVAN**