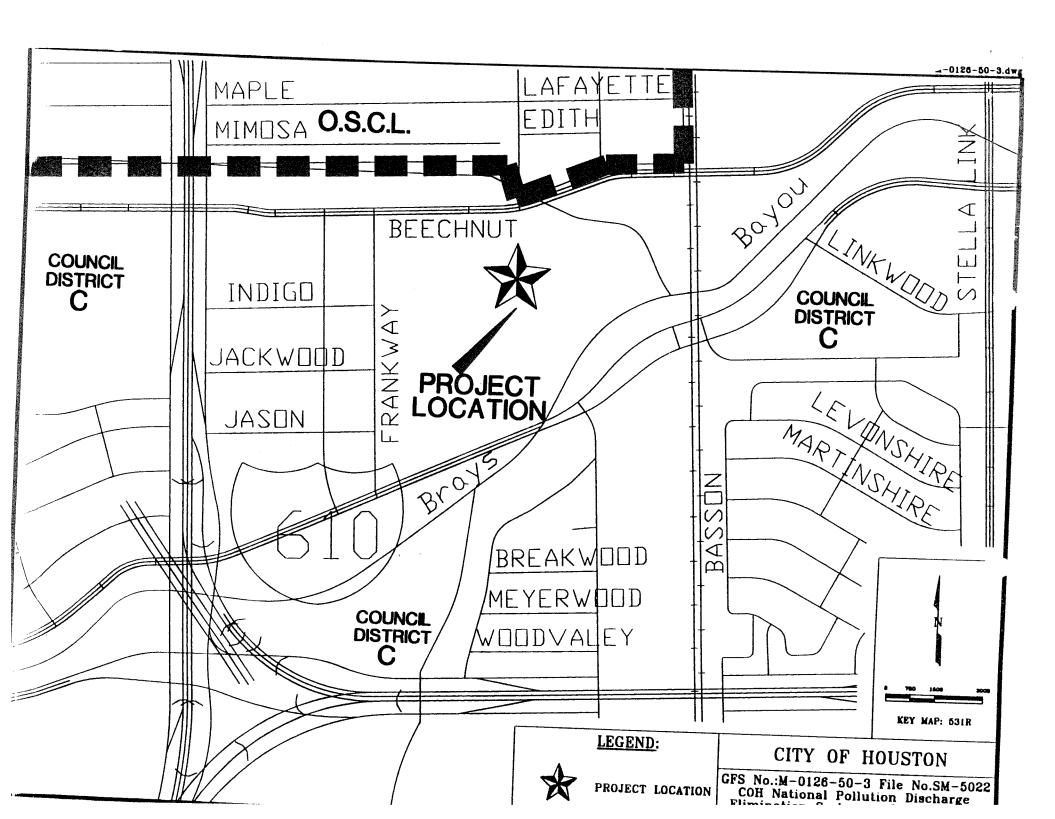

#### **ACCEPT WORK** - NUMBERS 7 through 9

- 7. RECOMMENDATION from Director Department of Public Works & Engineering for approval of final contract amount of \$741,191.15 and acceptance of work on contract with REYTEC CONSTRUCTION RESOURCES, INC for City of Houston's National Pollution Discharge Elimination System Storm Water Pollution Minimization Plan 8430 Newcastle, WBS M-000126-0050-4 3.86% over the original contract amount DISTRICT C CLUTTERBUCK
- RECOMMENDATION from Director Department of Public Works & Engineering for approval of final contract amount of \$2,034,808.20 and acceptance of work on contract with R. J. CONSTRUCTION COMPANY, INC for Drainage Improvements at Grade Separations, WBS M-000241-0002-4 - 5.36% under the original contract amount - <u>DISTRICTS D - ADAMS</u>; <u>H - GARCIA and I - RODRIGUEZ</u>
- RECOMMENDATION from Director Department of Public Works & Engineering for approval of final contract amount of \$3,247,170.41 and acceptance of work on contract with ALLCO, INC for Sanitary Sewer Rehabilitation by Sliplining and Pipe Bursting Methods, WBS R-000266-0099-4 4.88% over the original contract amount