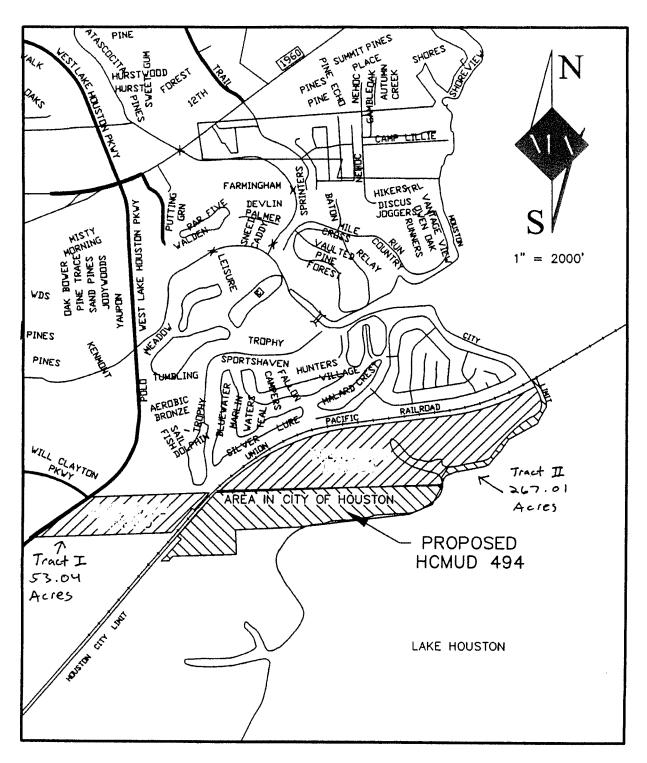

POSTPONED BY MOTION #2008-280, 4/23/08

This was Item 28 on Agenda of April 23, 2008

46. ORDINANCE AMENDING SECTIONS 21-161, 21-164, and 21-166 OF THE CODE OF ORDINANCES, HOUSTON, TEXAS, relating to registration of air pollution sources; containing findings and other provisions relating to the foregoing subject; declaring certain conduct to be unlawful, providing affirmative defenses thereto and penalties therefor; containing a savings clause; providing for severability