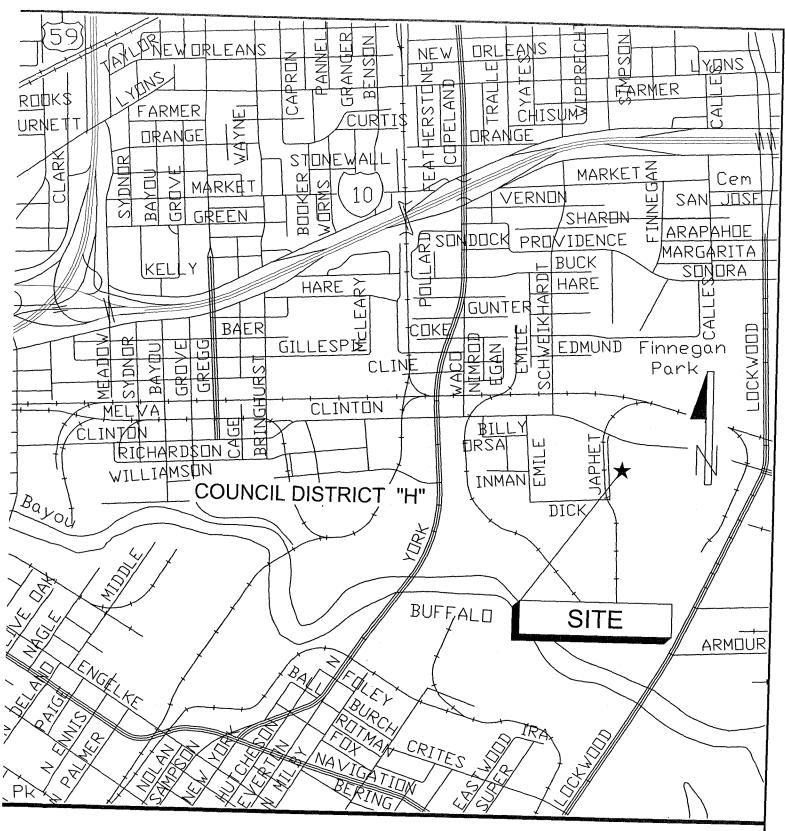

Right-of-Way and Fleet Maintenance Facilities Expansion
100 JAPHET
HOUSTON, TX 77020

COUNCIL DISTRICT "H"

N-00653C-0001-4

KEY MAP NO. 494L

Right-of-Way and Fleet Maintenance Facilities Expansion 5500 McCARTY