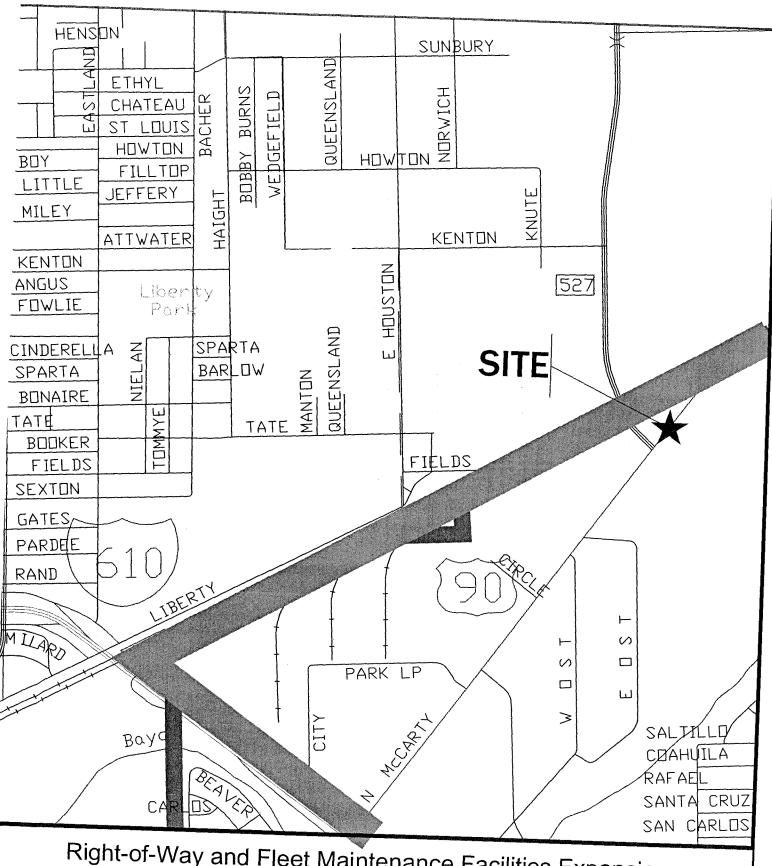

#### MISCELLANEOUS - NUMBERS 3 through 5

- 3. REQUEST from Mayor for confirmation of the appointment of MS. HELAINE W. LANE to Position Two of the JOINT CITY/COUNTY COMMISSION ON CHILDREN, for a term to expire December 31, 2009
- RECOMMENDATION from Director General Services Department for Council to determine that the Construction Manager at Risk Alternative Delivery Method offers the best value for the City for the Right-of-way and Fleet Maintenance Facilities Expansion for the Department of Public Works & Engineering - WBS N-00653C-0001-4 - <u>DISTRICTS B - JOHNSON; H - GARCIA and I-RODRIGUEZ</u>
- RECOMMENDATION from Chief of Police for approval of Law Enforcement Agreement between HARRIS COUNTY and BRAYS VILLAGE PATIO HOMES MAINTENANCE FUND, INC for law enforcement services of one (1) deputy from Harris County Constable Precinct 5 - <u>DISTRICTS</u> <u>F - KHAN and G - HOLM</u>

City Secretary

Right-of-Way and Fleet Maintenance Facilities Expansion
100 JAPHET
HOUSTON, TX 77020

COUNCIL DISTRICT "H"

N-00653C-0001-4

KEY MAP NO. 494L

Right-of-Way and Fleet Maintenance Facilities Expansion 5500 McCARTY