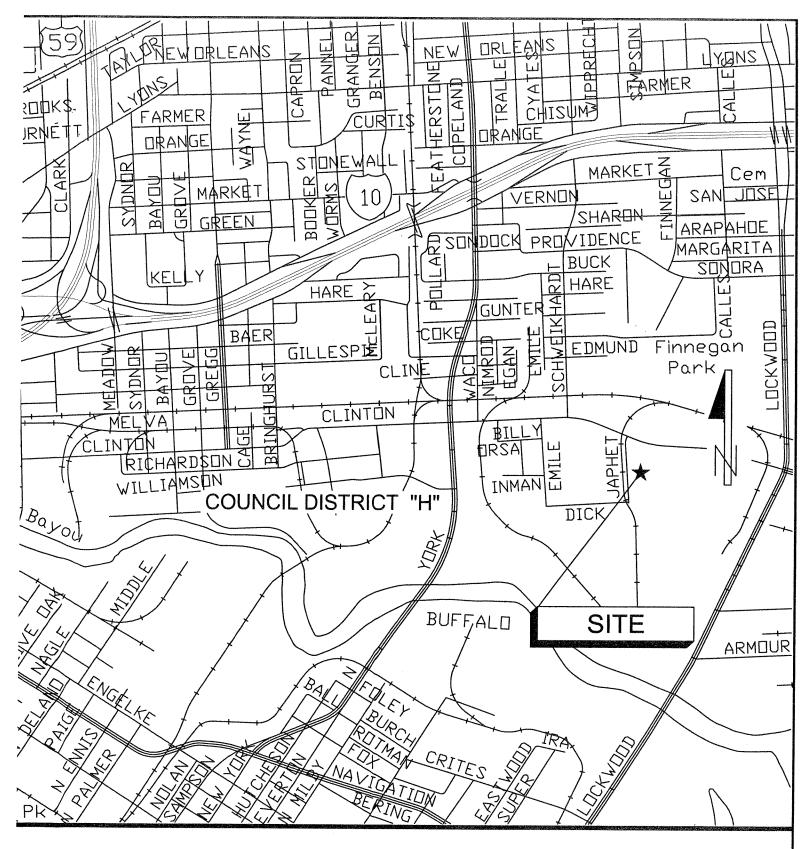

Right-of-Way and Fleet Maintenance Facilities Expansion
100 JAPHET
HOUSTON, TX 77020

COUNCIL DISTRICT "H"

N-00653C-0001-4

KEY MAP NO. 494L

Right-of-Way and Fleet Maintenance Facilities Expansion 5500 McCARTY