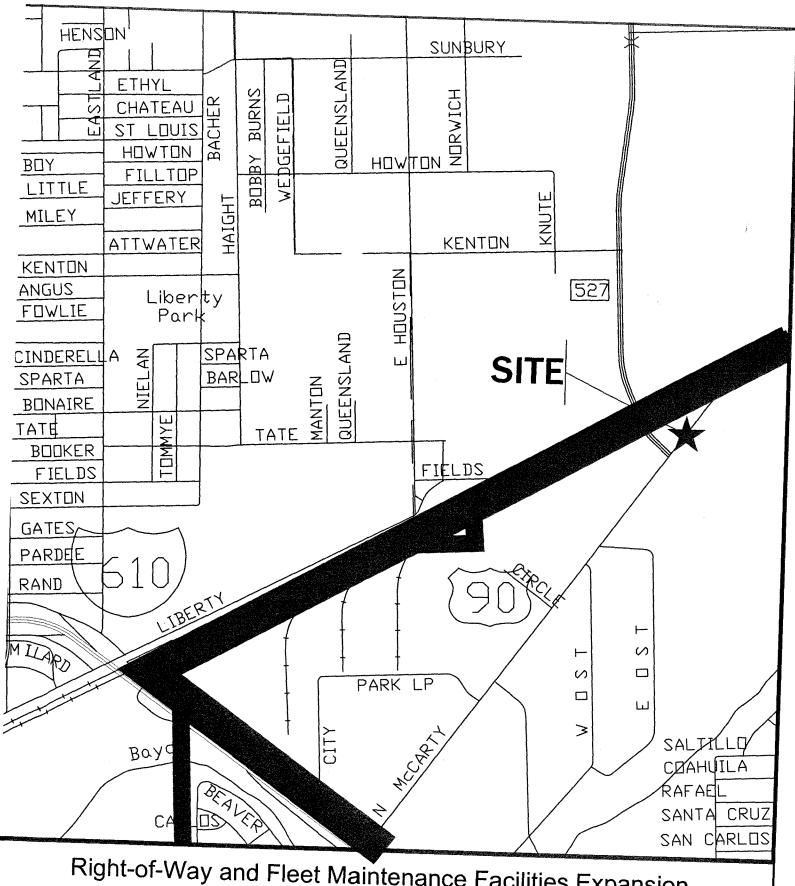

Right-of-Way and Fleet Maintenance Facilities Expansion
100 JAPHET
HOUSTON, TX 77020

COUNCIL DISTRICT "H"

N-00653C-0001-4

KEY MAP NO. 494L

Right-of-Way and Fleet Maintenance Facilities Expansion 5500 McCARTY