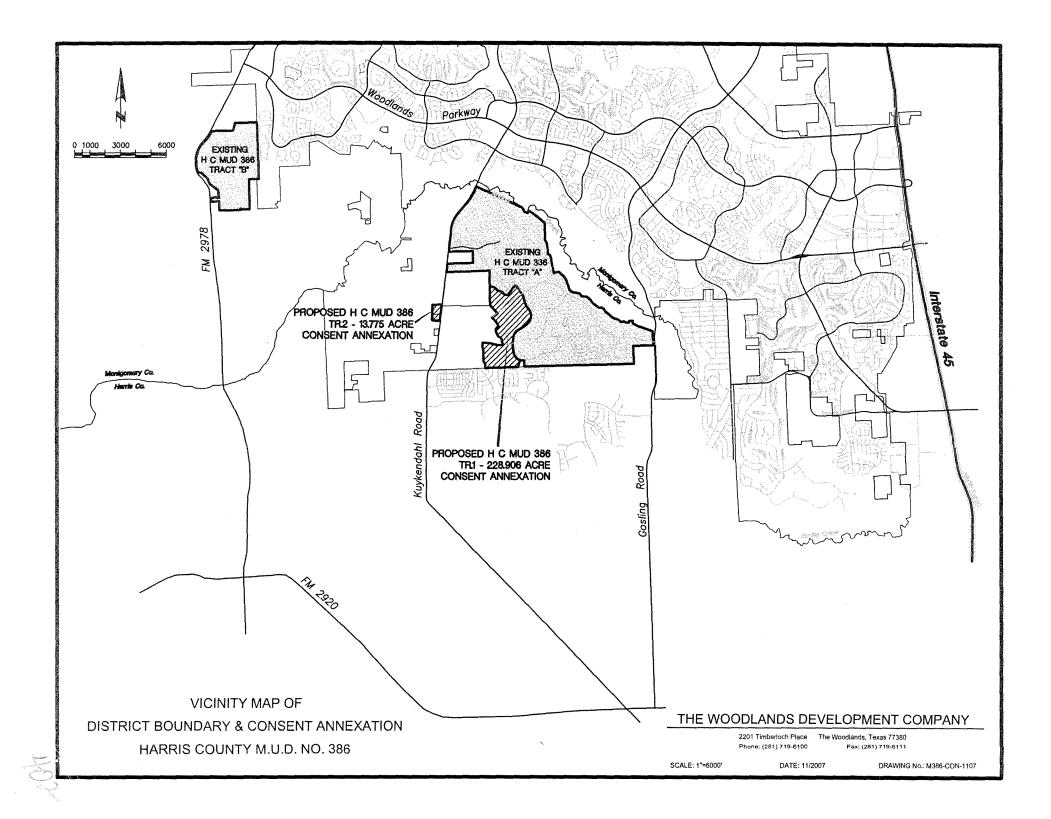

#### **RESOLUTIONS AND ORDINANCES** - NUMBERS 15 through 43

- 15. RESOLUTION approving and adopting a revised Investment Policy for the City of Houston
- 16. RESOLUTION approving the action of the City of Houston Higher Education Finance Corporation for issuance of its Higher Education Revenue Bonds (Rice University Project), Series 2008
- 17. ORDINANCE **AMENDING CHAPTER 26 OF THE CODE OF ORDINANCES**, **HOUSTON**, **TEXAS**, relating to the parking of large vehicles in residential areas and on the streets
- 18. ORDINANCE finding and determining that public convenience and necessity no longer require the continued use of four water line easements (Parcels SY7-059A, SY7-059B, SY7-059C and SY7-059D), containing an aggregate of 0.3854 acre (16,786 square feet) of land, more or less, vacating and abandoning said easements to Houston Gulfgate Partners, L.P., in consideration of said owner's payment of an aggregate amount of \$71,341.00, and other consideration to the City **DISTRICT I RODRIGUEZ**
- 19. ORDINANCE finding and determining that public convenience and necessity no longer require the continued use of a 3,462 square foot, more or less, tract of excess fee-owned land within the Braeswood Water Well #1 Site C-116, adjacent to 5900 North Braeswood Boulevard, Houston, Texas 77074 (Parcel No. SY7-132), located in the Herman Aiken Survey, A-98, Harris County, Texas; vacating and abandoning said tract of land to Seven Acres Jewish Senior Care Services, Inc., abutting owner, in consideration of abutting owner's conveyance to the City of a sanitary control easement over the entire area being sold (Parcel No. QY7-008), payment to the City of \$17,310.00, and other consideration DISTRICT C CLUTTERBUCK
- 20. ORDINANCE consenting to the addition of 242.6810 acres of land to **HARRIS COUNTY MUNICIPAL UTILITY DISTRICT NO. 386**, for inclusion in its district
- 21. ORDINANCE consenting to the creation of **HARRIS COUNTY MUNICIPAL UTILITY DISTRICT NO. 494 DISTRICT E SULLIVAN**
- 22. ORDINANCE consenting to the creation of HARRIS COUNTY MUNICIPAL UTILITY DISTRICT NO. 496
- 23. ORDINANCE consenting to the addition of 11.22 acres of land to HARRIS COUNTY MUNICIPAL UTILITY DISTRICT NO. 499, for inclusion in its district DISTRICT E SULLIVAN
- 24. ORDINANCE consenting to the addition of 93.38 acres of land to **HARRIS COUNTY MUNICIPAL UTILITY DISTRICT NO. 499**, for inclusion in its district **DISTRICT E SULLIVAN**