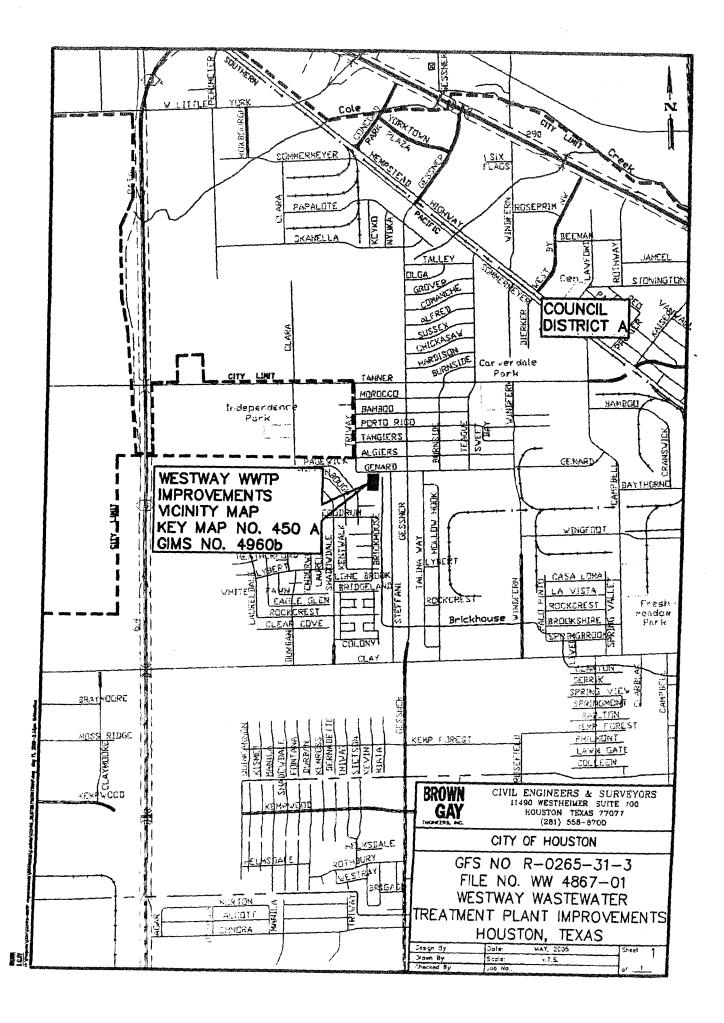

| Other Authorization: Other                                                                                                                                                                                                                                             | Authorization:                                                                                                 | ]                     |  |  |  |  |  |  |  |

Jeff Taylor, Deputy Director Public Utilities Division

, /)



#### TO: Mayor via City Secretary REQUEST FOR COUNCIL ACTION

| <b>SUBJECT</b> : Accept Work for Water Line Replacement in Clinton Park,<br>Settegast, and Sunnyside Areas. WBS No. S-000036-0009-4 | Page<br>1 of 1                                               | Agenda Item#            |  |  |  |  |
|-------------------------------------------------------------------------------------------------------------------------------------|--------------------------------------------------------------|-------------------------|--|--|--|--|
| FROM (Department or other point of origin):                                                                                         | Origination Date                                             | Agenda Date             |  |  |  |  |
| Department of Public Wo