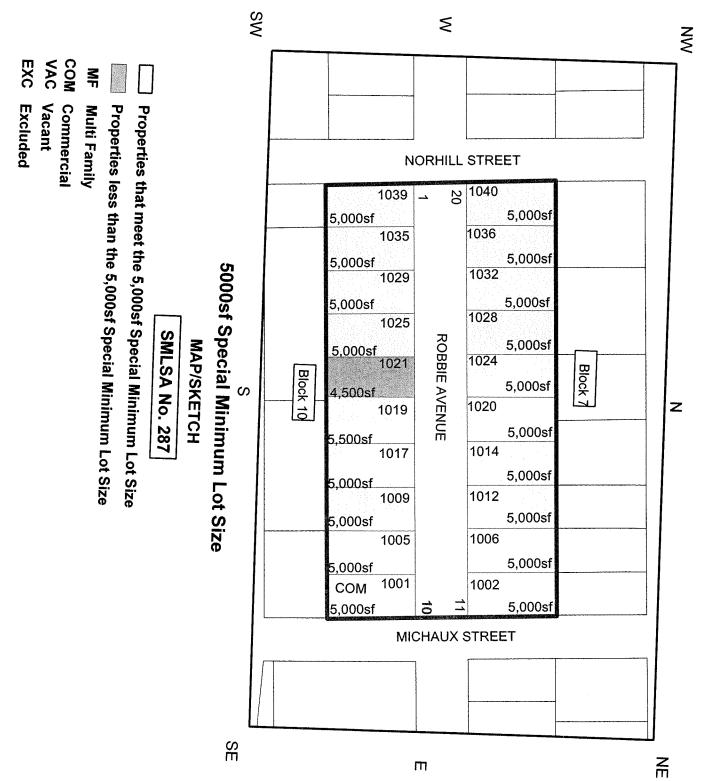

a r at least 70% of the application area.                                                                                                                                                                                                                                                                                          |

Nineteen (19) out of twenty (20) lots (representing 96% of the application area) are at least 5,000 square feet in size.

The Special Minimum Lot Size Area meets the criteria.

Marlene L. Gafrick, Director Date

**CITY OF HOUSTON** 

HOUSTON PLANNING COMMISSION

**PLANNING & DEVELOPMENT DEPARTMENT** 

# COMBINED SPECIAL MINIMUM LOT SIZE & SPECIAL MINIMUM BUILDING LINE APPLICATION where 2 /21/02

To expedite this application, please complete entire application form.





**STUDE SEC 1** 

| SUBJECT: Ordinance des<br>and south sides, between W                                                                                                                                                                                                                                                                                                                                                       | Vatson and Reagan Avenues as a S