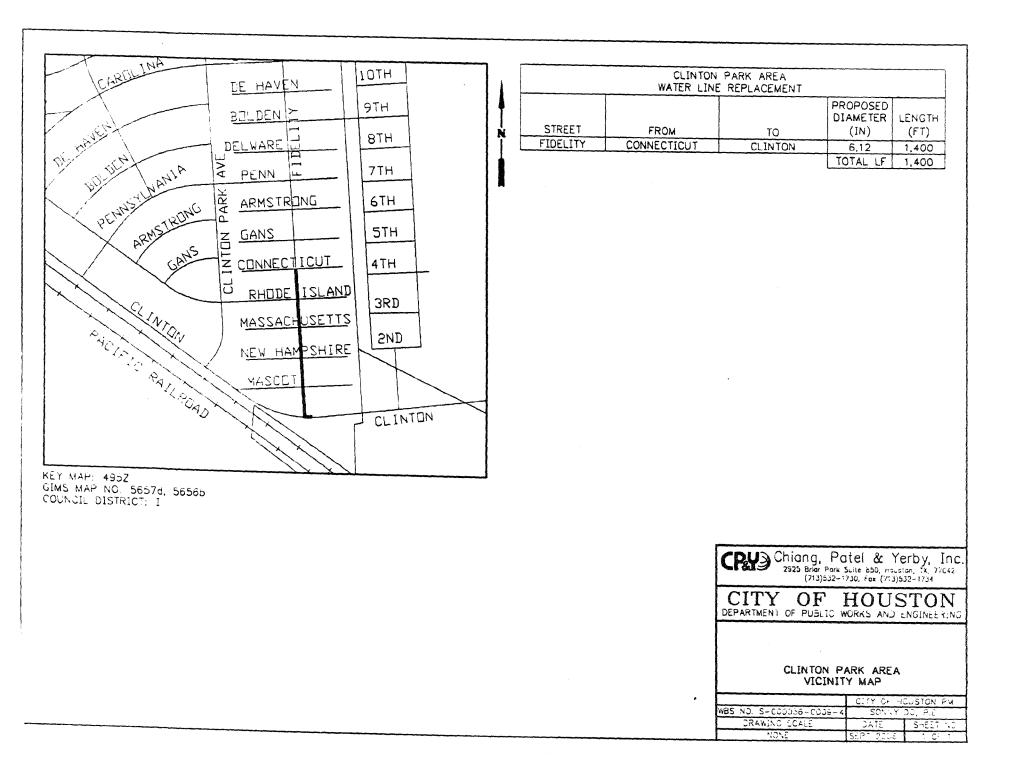

pation was 1.10%. The Contractor achieved an "Unsatisfactory" rating for MWDBE compliance.

MSM:JTL:JLS:SA:mq

0

S:\E&C Construction\East Sector\PROJECTS\S-000036-0009-4 Clinton Park\Closeout\RCA\rca-rev3.doc

| <u>b:</u> | Velma Laws  | Craig Foster                                 | Michael Ho, P.E.          | File No. S-000036-000 | 9-4 - Closeout    |
|-----------|-------------|----------------------------------------------|---------------------------|-----------------------|-------------------|
|           |             |                                              | REQUIRED AUTHO            | DRIZATION             | CUIC ID# 20MZQ051 |
| F&A       | A Director: | Other Author<br>Jeff Taylor<br>Public Utilit | Pay or<br>Deputy Director | Other Authorization:  |                   |



|                                                                         |       |                                                                                                                | 1          |        |         | l        |             | SETTE<br>WATER LIN | EGAST AREA<br>NE REPLACEMENT           |            |                                                                        |
|-------------------------------------------------------------------------|-------|----------------------------------------------------------------------------------------------------------------|------------|--------|---------|----------|-------------|--------------------|----------------------------------------|------------|--------------------------------------------------------------------