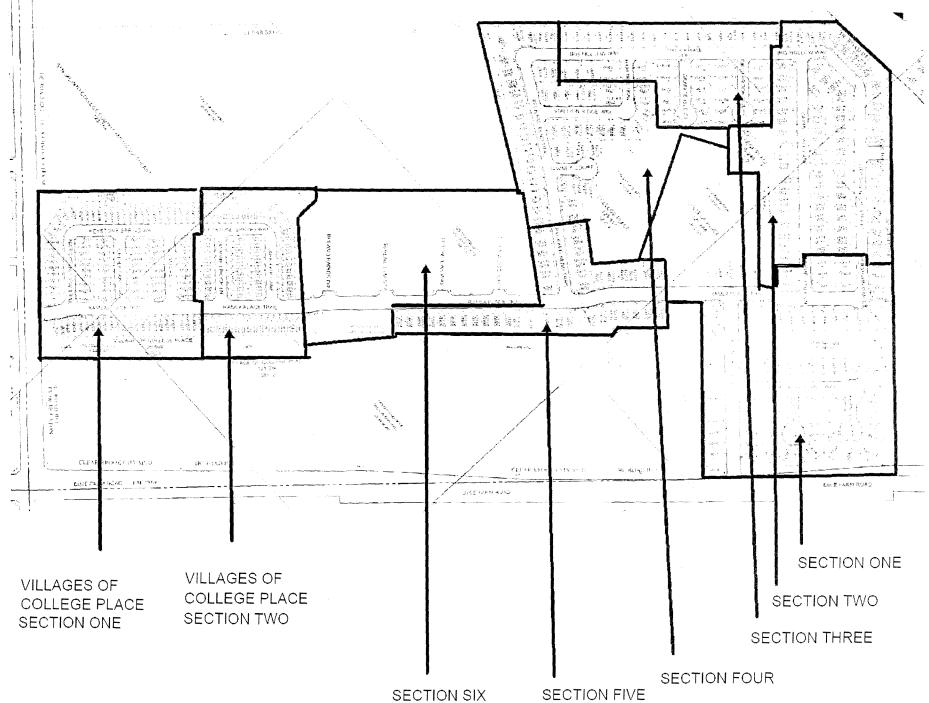

#### HARRIS COUNTY ROAD IMPROVEMENT DISTRICT NO. 1 CAPITAL IMPROVEMENTS PLAN FOR ROAD CONSTRUCTION

#### July 9, 2008

| Subdivision Section                | FISCAL YEAR | Paving | Construction | Engineerin | g and Surveying | Total | Construction |
|------------------------------------|-------------|--------|--------------|------------|-----------------|-------|--------------|
| Village of College Place Section 1 | 2004        | \$     | 338,700.00   | \$         | 43,300.00       | \$    | 382,000.00   |
| Village of College Place Section 2 | 2006        | \$     | 507,700.00   | \$         | 65,300.00       | \$    | 573,000.00   |
| College Place Section 1            | 2004        | \$     | 599,900.00   | \$         | 152,600.00      | \$    | 752,500.00   |
| College Place Section 2            | 2005        | \$     | 360,300.00   | \$         | 39,400.00       | \$    | 399,700.00   |
| College Place Section 3            | 2007        | \$     | 235,800.00   | \$         | 41,900.00       | \$    | 277,700.00   |
| College Place Section 4            | 2007        | \$     | 260,000.00   | \$         | 41,600.00       | \$    | 301,600.00   |
| College Place Section 5            | 2007        | \$     | 257,000.00   | \$         | 41,120.00       | \$    | 298,120.00   |
| College Place Section 6            | 2008        | \$     | 250,000.00   | \$         | 37,500.00       | \$    | 287,500.00   |

Notes:

1. Engineering and surveying assumed to be 16% where data was not yet available.

2. Fiscal year listed is according to date of construction.

3. Construction costs do not include costs associated with bond issuance, developer interest or project financing.