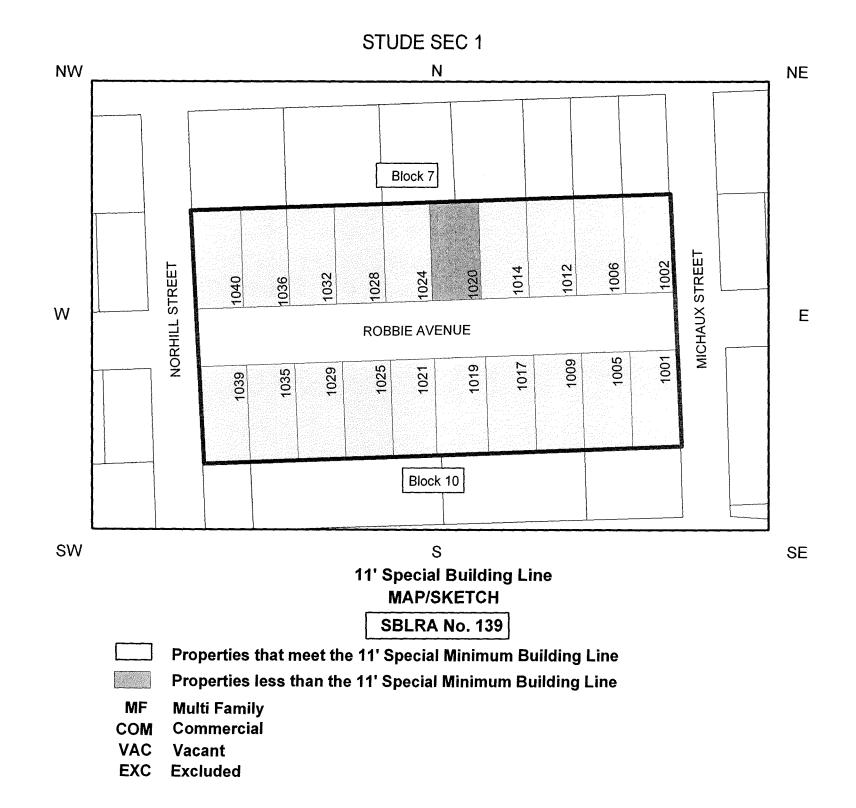

138134   | Cer                                     | D NOT FILL IN):<br>nsus Tract5                                                        | <u> </u> |
| S                                        | uper Ne                          |                                                                                          |          |                                         |                                                                                       |          |
|                                          |                                  | TIRZ                                                                                     |          |                                         |                                                                                       |          |



|                                                                                                                                                                                                                                                                                                                                                                                                                        | REQUEST FOR COUNCIL ACT<br>gnating the 1000 block of Robbie A<br>rhill and Michaux Streets as a Spec                                                                                                                                                                                                                   | venue, north