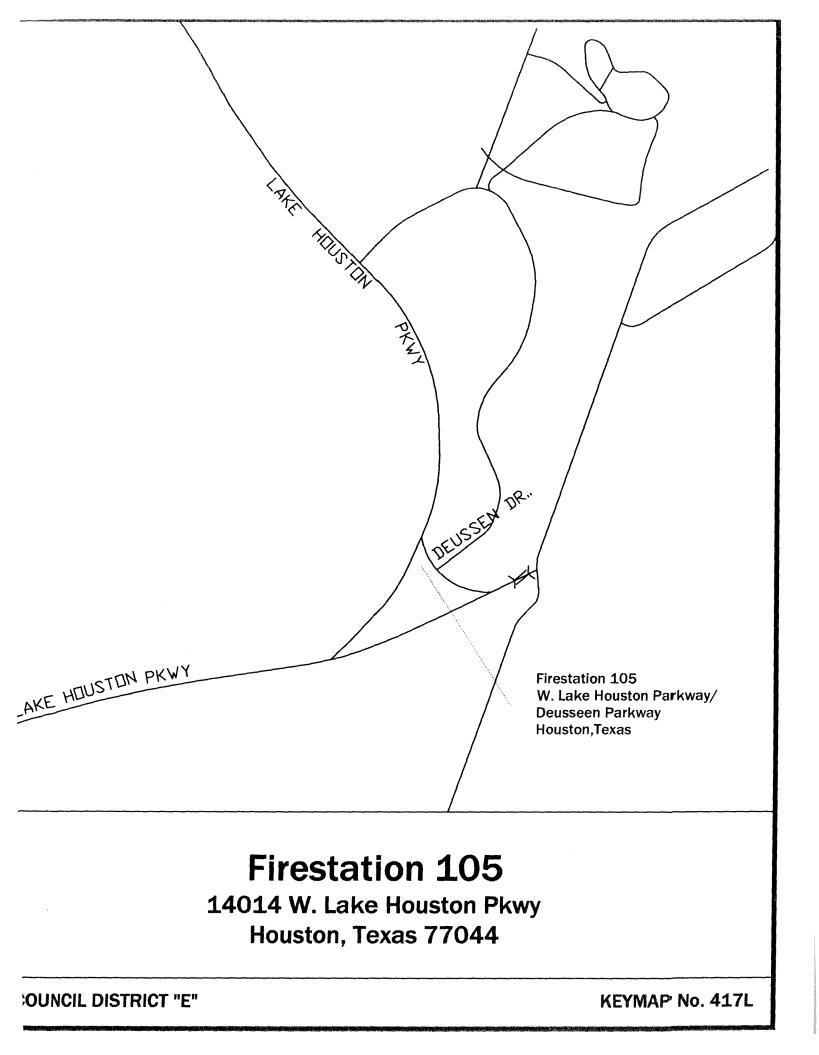

| SUBJECT: Accept Work<br>3D/International, Inc.<br>New Fire Station 105                                                                                                             |                                                                                                            | Page<br>1 of 2 | Agenda Item            |  |  |
|------------------------------------------------------------------------------------------------------------------------------------------------------------------------------------|------------------------------------------------------------------------------------------------------------|----------------|------------------------|--|--|
| WBS No. C-000166-0001-4                                                                                                                                                            |                                                                                                            |                | 7                      |  |  |
| FROM (Department or other point of origin):                                                                                                                                        | Origination Date                                                                                           |                | Agenda Date            |  |  |
| General Services Department                                                                                                                                                        | 07.31.08                                                                                                   |                | AUG 06 2008            |  |  |
| DIRECTOR'S SIGNATURE:                                                                                                                                                              | Council District affeo                                                                                     | cted:<br>E     |                        |  |  |
| For additional information contact:<br>Jacquelyn L. Nisby Phone: 832.393.8023                                                                                                      | Date and identification of prior authorizing<br>Council action:<br>Ordinance No. 2006-0944; Dated 09-13-06 |                |                        |  |  |
| <b>RECOMMENDATION:</b> Pass a motion approving the fin<br>authorize final payment.                                                                                                 | nal contract amount of \$                                                                                  | \$2,336,681.44 | , accept the work, and |  |  |
| Amount and Source of Funding: No Additional Fund                                                                                                                                   | ling Required                                                                                              | Finance        | Budget:                |  |  |
| Previous Funding:<br>\$2,416,000.00 Fire Consolidated Construction Fund (4<br><u>\$200,000.00</u> Emergency Alerting System Fund 4017<br><b>\$2,616,000.00 Total Appropriation</b> |                                                                                                            |                |                        |  |  |
| SPECIFIC EXPLANATION: The General Services Dep<br>contract amount of \$2,336,681.44 or ,18% under the ori<br>payment to 3D/International, Inc. for the construction of             | ginal contract amount, a                                                                                   | accept the wor | k and authorize final  |  |  |
| PROJECT LOCATION: 14014 W. Lake Houston Pkwy                                                                                                                                       | <sup>,</sup> (417L)                                                                                        |                |                        |  |  |
| <b>PROJECT DESCRIPTION:</b> The project constructed a living accommodations for nine firefighters, a two bay ap and related parking.                                               |                                                                                                            |                |                        |  |  |
| <b>CONTRACT COMPLETION AND COST:</b> The contract<br>additional 51 days approved by Change Orders. The fir<br>\$2,336,681.44, a decrease of \$4,261.56 below the orig              | nal cost of the project in                                                                                 |                |                        |  |  |
| The project design consultant and construction manage                                                                                                                              | er was Natex Corporatio                                                                                    | on Architects. |                        |  |  |
|                                                                                                                                                                                    |                                                                                                            |                |                        |  |  |
| REQUIRED A                                                                                                                                                                         | UTHORIZATION                                                                                               | CU             | 11C # 25CONS50 MOT     |  |  |
| General Services Department:                                                                                                                                                       |                                                                                                            | Houston Fi     | re Department:         |  |  |
| B. Humberto Bautista                                                                                                                                                               |                                                                                                            | Phil Boriskie  | Bakep                  |  |  |
| Chief of Design & Construction Division                                                                                                                                            |                                                                                                            | Chief          |                        |  |  |
|                                                                                                                                                                                    | ,,,,,,,,,,,,,,,,,,,,,,,,,,,,,,,,,,,,,,                                                                     |                |                        |  |  |

| Date | Subject: | Accept Work<br>3D/International, Inc.<br>New Fire Station 105<br>WBS No. C-000166-0001-4 | Originator's<br>Initials<br>JW | <b>Page</b><br>2 of 2 | · |
|------|----------|------------------------------------------------------------------------------------------|--------------------------------|-----------------------|---|
|------|----------|------------------------------------------------------------------------------------------|--------------------------------|-----------------------|---|