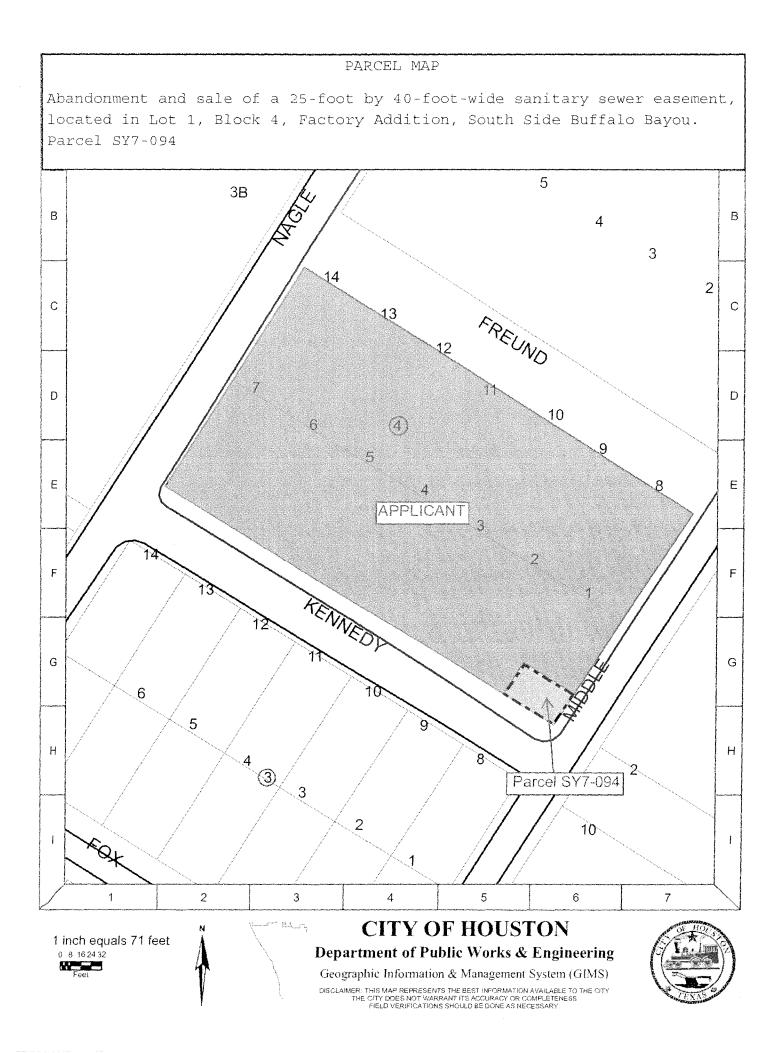

| ¥                |                           |
|                                              |                                           |                                   | 1                |                           |
|                                              |                                           | ndrew F. Icken, De                | puty Director    |                           |
|                                              | P                                         | lanning and Develo                | pment Service    | s Division                |
|                                              |                                           |                                   |                  |                           |

F&A 011.C Rev. 1/92 7530-0100402-00







MOTION by Council Member Khan that the recommendation of the Director of the Department of Public Works and Engineering, reviewed and approved by the Joint Referral Committee, on request from Alan J. Atkinson of Bayou Vista, Ltd., P. O. Box 270161, Houston, Texas 77277-0161, for the abandonment and sale of a 25-foot by 40-foot-wide sanitary sewer easement, located in Lot 1, Block 4, Factory Addition, South Side Buffalo Bayou, Parcel SY7-094, be adopted as follows:

- The City abandon and sell 25-foot by 40-foot-wide sanitary sewer easement, located in Lot 1, Block 4, Factory Addition, South Side Buffalo Bayou;
- 2. The applicant be required to furnish the Department of Public Works and Engineering with a durable, reproducible (Mylar) survey plat and field notes of the affected proper