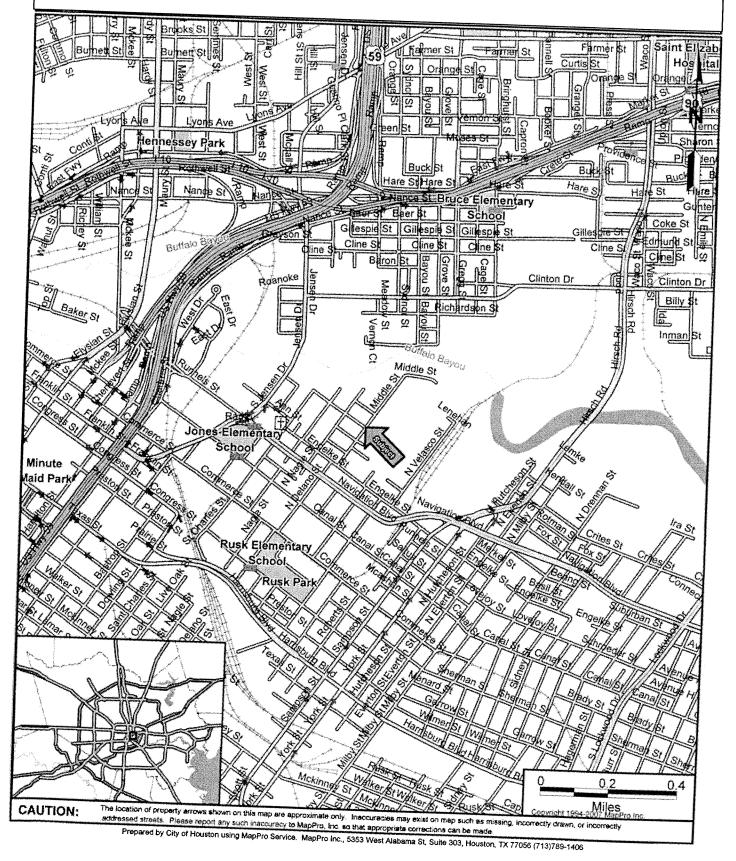

ry transaction documents; and
- Inasmuch as the value of the property interests is not expected to exceed \$25,000.00, that the value be established by staff appraisal, according to City policy.

Seconded by Council Member Alvarado and carried.

Mayor White, Council Members Lawrence, Johnson, Clutterbuck, Wiseman, Khan, Holm, Alvarado, Brown, Lovell and Green voting aye Nays none Council Members Edwards, Garcia and Berry absent

PASSED AND ADOPTED this 16th day of May, 2007.

Pursuant to Article VI, Section 6 of the City Charter, the effective date of the foregoing motion is May 22, 2007.

mahusell City Secretary

### LOCATION MAP

Abandonment and sale of a 25-footby 40-foot-wide sanitary sewer easement, located in Lot 1, Block 4, Factory Addition, South Side Buffalo Bayou Parcel SY7-094



| TO: Mayor via City Secretary                                              | REQUEST FOR COUN                                                            |                        |                              |                    |
|---------------------------------------------------------------------------|-----------------------------------------------------------------------------|------------------------|------------------------------|--------------------|
|                                                                           | zing the abandonment and sale of                                            |                        | Page                         | Agenda Item #      |
| Cameron Street, located in Unr                                            | asement, from Westhei