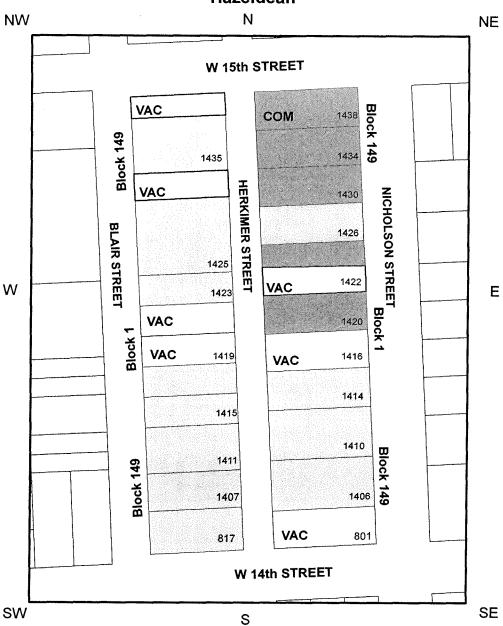

| 3                    |
|                                   |                | and a second |                              |                                       |                            |                                                     |                      |                      |

7138802



- DR = Deed Restricted
- Numbers marked to the <u>left</u> of properties located on the West side of Herkimer represent the distances (in feet) from the front of the structures (facing Herkimer) to the property lines on Herkimer.
- Numbers marked to the <u>right</u> of properties located on the <u>East</u> side of Herkimer represent the distances (in feet) from the front of the structures (facing Herkimer) to the property lines on Herkimer.

## Houston Heights Altea Heights Hazeldean



16' Special Building Line MAP/SKETCH SBLRA No. 126



Properties that meet the 16' Special Building Line

Properties less than the 16' Special Building Line

- MF Multi Family
- COM Commercial
- VAC Vacant
- EXC Excluded

|                                                                                                                                                                                                                                                                                                                                                                                                                                       | nating the 1400 block of Herkin<br>t 14th and West 15th Streets as a