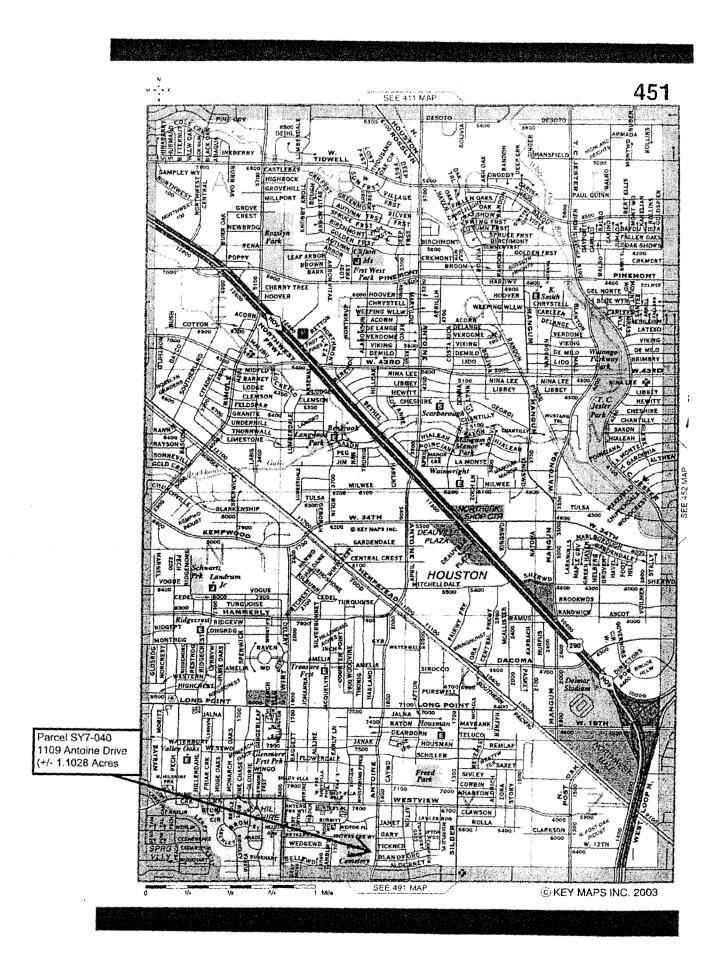

4. Inasmuch as the value of the property interests is expected to exceed \$25,000.00, the City Council hereby appoints the following independent real estate appraisers to establish the values:
- William Kvinta and Gary Mever to appraise Parcel SY7-002

Travis Cooper and Samuel Jarrett to appraise Parcel SY7-043

Patrick O'Connor and Terrance O'Rourke to appraise Parcel SY7-040

Seconded by Council Member Alvarado and carried.

Mayor White, Council Members Lawrence, Johnson, Clutterbuck, Edwards, Wiseman, Khan, Holm, Garcia, Alvarado, Brown, Lovell and Green voting ave Nays none Council Member Berry absent

PASSED AND ADOPTED this 28th day of February, 2007.

Pursuant to Article VI, Section 6 of the City Charter, the effective date of the foregoing motion is March 6, 2007.

City Secretary



| TO: Mayor via City Secretary RE                                                                                                                                                                                                                                     | QUEST FOR COUNCIL ACTION                                                                                                                                  | 1                                      |                                                 |                                           | R                          |
|---------------------------------------------------------------------------------------------------------------------------------------------------------------------------------------------------------------------