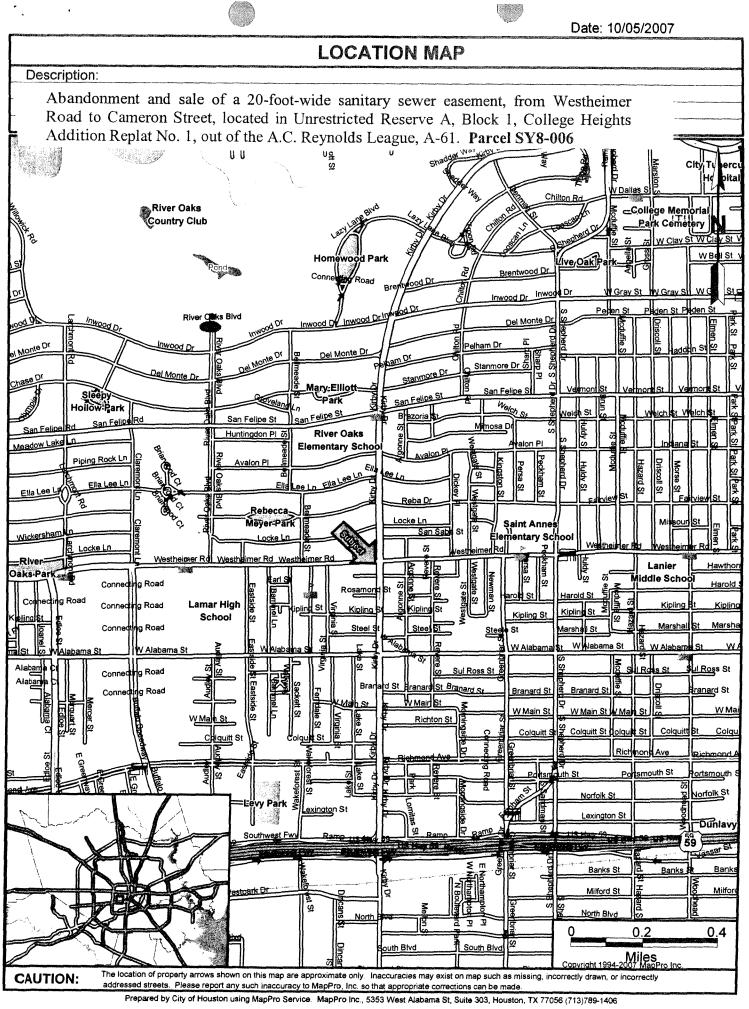

| TXE                    |                              |                    |
|                                                                           |                                                                             | Andrew F. Icken, D.    | eputy Director               |                    |
|                                                                           |                                                                             | Planning and Develo    | opment Service               | es Division        |
|                                                                           |                                                                             |                        |                              |                    |





MOTION by Council Member Lawrence that the recommendation of the Director of the Department of Public Works and Engineering, reviewed and approved by the Joint Referral Committee, on request from Jamila Johnson of Carter & Burgess, Inc., 55 Waugh Drive, Suite 800, Houston, Texas, 77007, on behalf of Austin Trust Company (Dell Boykin, Sr., Vice President), for the abandonment and sale of a 20-foot-wide sanitary sewer easement, from Westheimer Road to Cameron Street, located in Unrestricted Reserve A, Block 1, College Heights Addition Replat No. 1, out of the A. C. Reynolds League, A-61, Parcel No. SY8-006, be adopted as follows:

- The City abandon and sell a 20-foot-wide sanitary sewer easement, from Westheimer Road to Cameron Street, located in Unrestricted Reserve A, Block 1, College