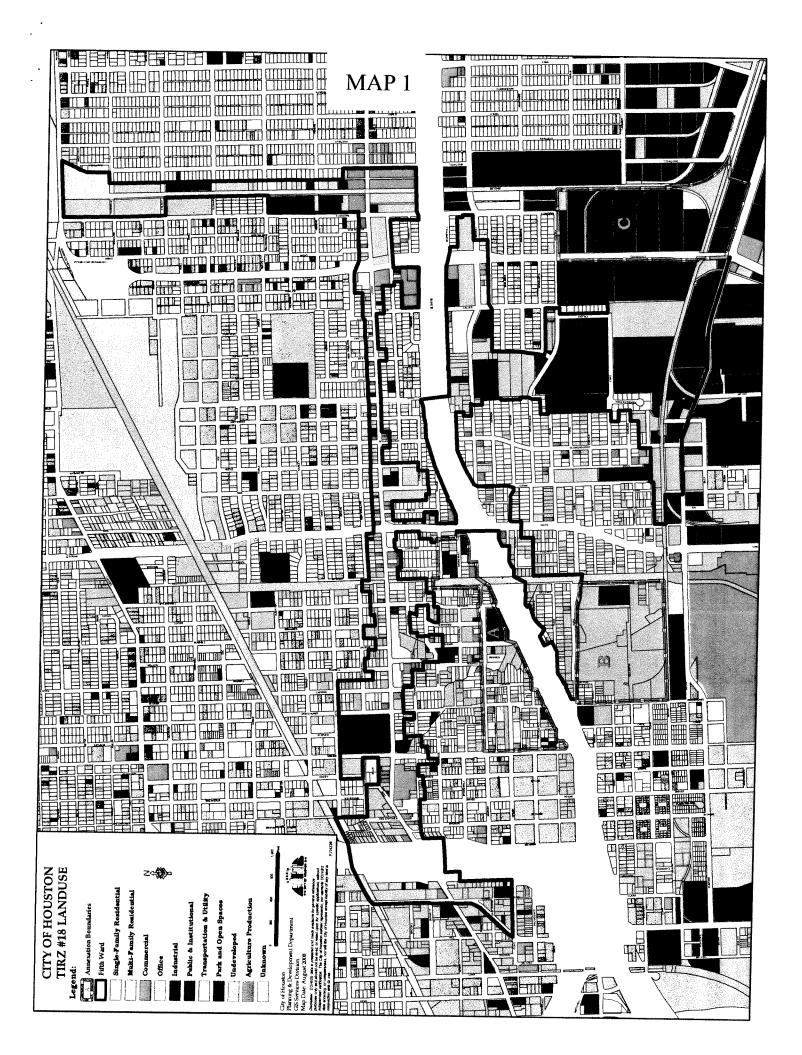

# 20 SEP 0 3 2008

MOTION NO. 2008 0661

MOTION by Council Member Garcia that the recommendation of the Director of Planning and Development Department, to set a hearing date regarding first amendment to the Project Plan and Reinvestment Zone Financing Plan for Tax Increment Reinvestment Zone (TIRZ) Number Eighteen, City of Houston, Texas (Fifth Ward Zone), be adopted, and a Public Hearing be set for 9:00 a.m., Wednesday, September 3, 2008, in the City Council Chamber, Second Floor, City Hall.