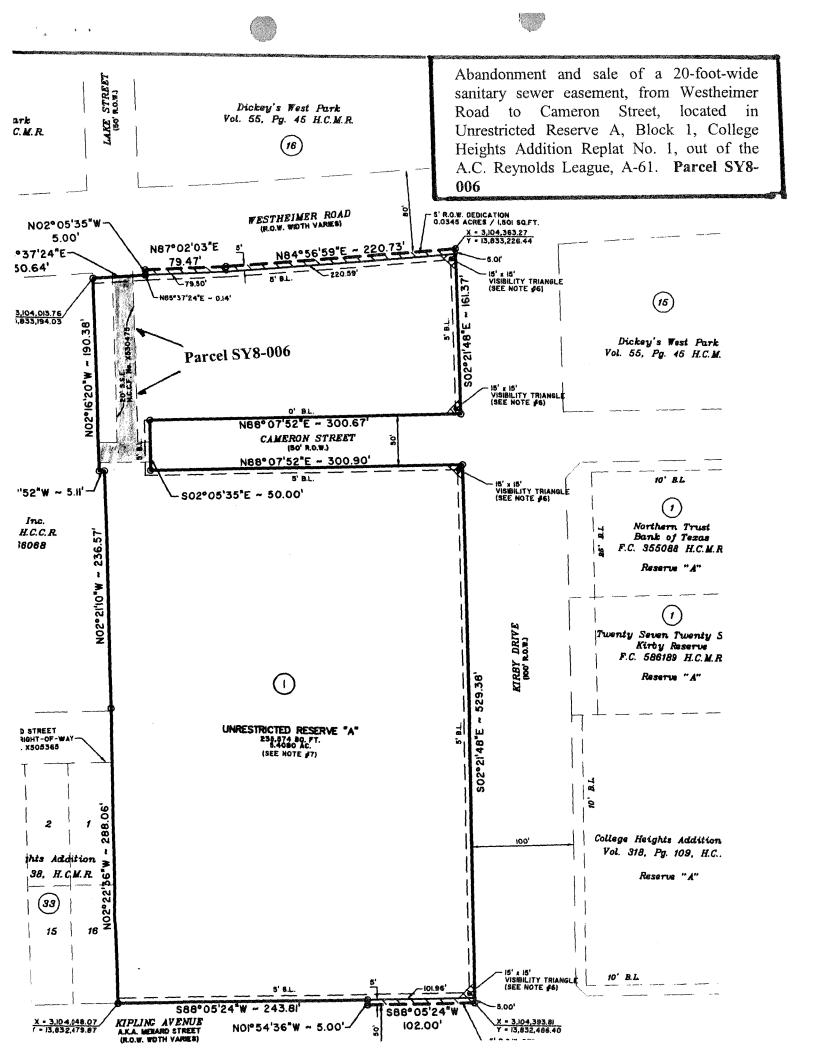

| TXE                    |                              |                    |
|                                                                           |                                                                             | Andrew F. Icken, D.    | eputy Director               |                    |
|                                                                           |                                                                             | Planning and Develo    | opment Service               | es Division        |
|                                                                           |                                                                             |                        |                              |                    |





MOTION by Council Member Lawrence that the recommendation of the Director of the Department of Public Works and Engineering, reviewed and approved by the Joint Referral Committee, on request from Jamila Johnson of Carter & Burgess, Inc., 55 Waugh Drive, Suite 800, Houston, Texas, 77007, on behalf of Austin Trust Company (Dell Boykin, Sr., Vice President), for the abandonment and sale of a 20-foot-wide sanitary sewer easement, from Westheimer Road to Cameron Street, located in Unrestricted Reserve A, Block 1, College Heights Addition Replat No. 1, out of the A. C. Reynolds League, A-61, Parcel No. SY8-006, be adopted as follows:

- The City abandon and sell a 20-foot-wide sanitary sewer easement, from Westheimer Road to Cameron Street, located in Unrestricted Reserve A, Block 1, College H