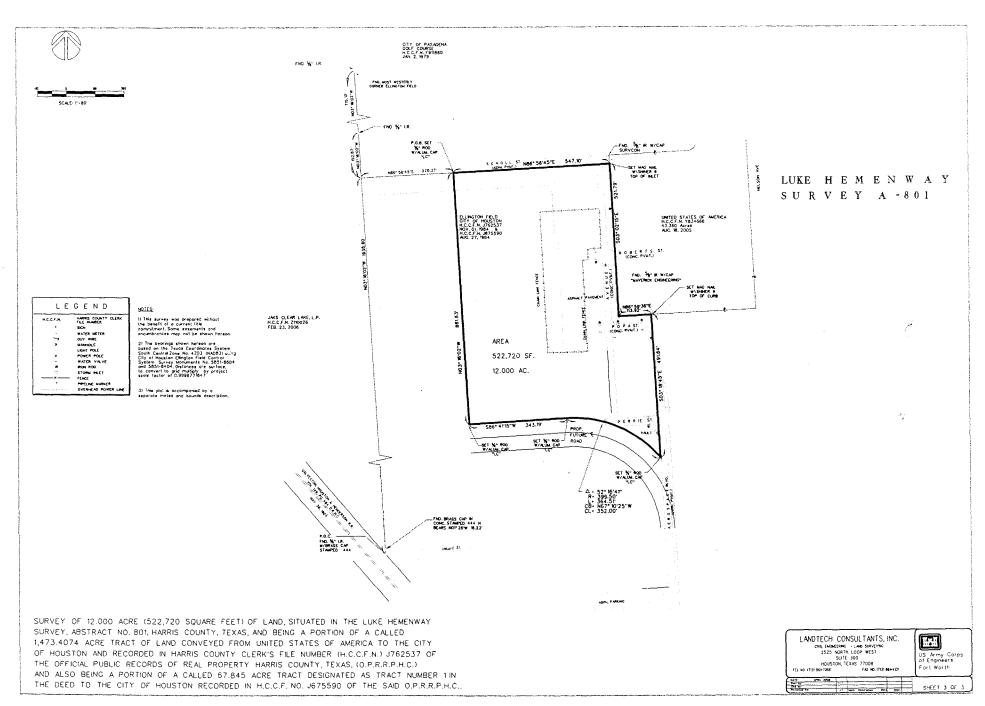

------------------------------------------------------------|--------------|--------|
| August 26, 2008 | of America of land at Ellington Field (EFD) for use as Army | Originator's | Page   |
| 1 1             | Reserve Center                                              | Initials     | 2 of 2 |
|                 |                                                             |              |        |

HAS requests approval of the subject Option Agreement. The Legal Department has reviewed the Option Agreement and documentation related to this transaction.

#### RMV:JS:JAV

#### Attachments

cc: Ms. Marty Stein Mr. Anthony W. Hall, Jr. Mr. Arturo G. Michel Mr. Richard M. Vacar Mr. David K. Arthur Ms. Monica R. Newhouse Ms. Janet Schafer Ms. Kathy Elek Mr. Aleks Mraovic Mr. James Valenta





.

TO: Mayor via City Secretary

#### REQUEST FOR COUNCIL ACTION

| <b>SUBJECT</b> : A professional service<br>Services, Inc., for seasonal interior<br>System (HAS).                                                                                                                                                                   | es contract with Always in Seasor<br>design services for the Houston A                                                                                                                |                                                                                   | Category<br>#                                                                | Page<br>1 of 1                                                         | Agenda Iten<br>#<br>29