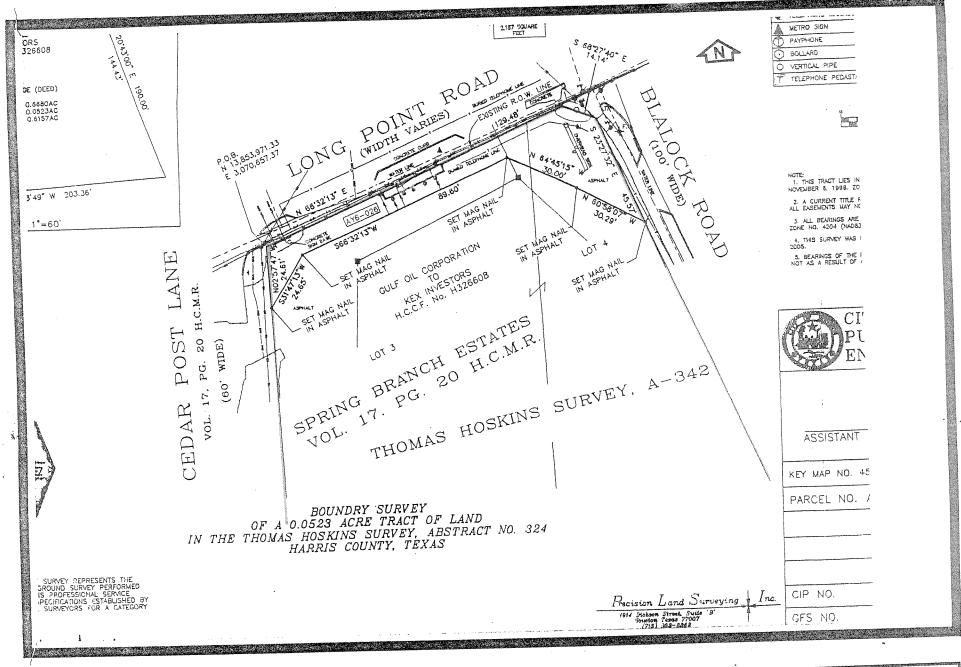

|
|                       |                                                                                                                                                                                 |                                     |                 |
|                       |                                                                                                                                                                                 |                                     |                 |
|                       |                                                                                                                                                                                 | CUIC ID # 90AH2                     | 03              |



Whole Property
Part to be Acquired

TO: Mayor via City Secretary

e. 4

### **REQUEST FOR COUNCIL ACTION**

| SUBJECT: Parcel AY7-005; City of<br>Pearland Parkway, L.P., et al., Ca<br>Project (Fuqua - Beltway 8) WBS/<br>Department File No. 052-0700051                                          | use No. 917,044; Monroe Paving<br>/CIP No. N-000711-0001-2-01                                              | •                                              | Page<br>1 of <b>2</b>             | Agenda Item<br>#               |
|----------------------------------------------------------------------------------------------------------------------------------------------------------------------------------------|------------------------------------------------------------------------------------------