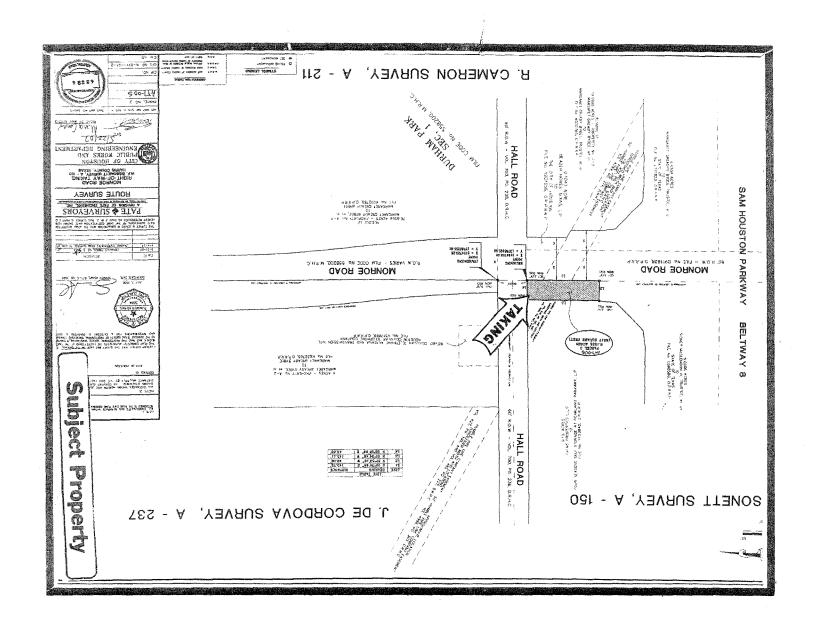

-----------------------------------------------------|-------------------------------------|-----------------|

The "**Costs of Court**" are as follows, to wit: \$172.00 filing fee; \$470.00 Service of process fee; \$1,500.00 Special Commissioners' fees (i.e. \$500.00 x 3); \$2,000.00 Appraiser's fee; **Total:** \$4,142.00. These "costs of court" account for the monetary difference between the amount of the Award of Special Commissioners and the total amount of funds needed.

We recommend that the City Attorney be authorized, by Motion, to deposit the amount of the Award of Special Commissioners into the registry of the Court, pay all costs of court and file objections to the Award. Funding will be provided by a previously approved blanket Appropriation Ordinance.

#### CUIC ID # 90AH202



TO: Mayor via City Secretary

 $i^{(1)}$ 

### **REQUEST FOR COUNCIL ACTION**

| SUBJECT: Parcel AY7-368; <i>City v.</i><br>No. 892,399; Proposed Beall Stre<br>and Wynnwood) WBS/CIP No. N-<br>0700021-001 WBS No. K-002008                                                                                | et Extension Project (between )<br>000663-00RE-2-01; L.D. File N                                                                            | N. 14 <sup>th</sup> #                                                                         | Page Agenda Item<br>1 of 1 #                                                                          |
|---------------------------------------------------------------------------------------------------------------------------------------------------------