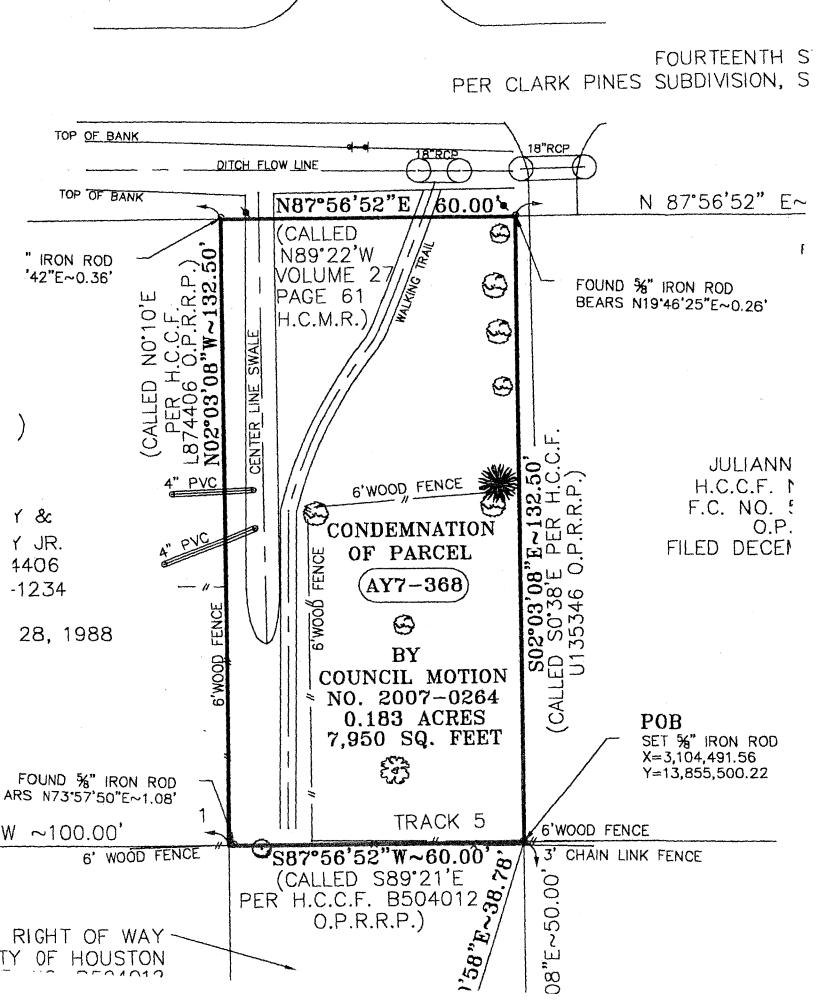

|                                                                                                                                             | Planning and Develo                                                                           | pment Services Division                                                                               |

3

. Ur



Department of Public Works & Engineering

Geographic Information & Management System (GIMS)

DISCLAMOR THIS MAP REPRESENTS THE BEST OF ORMATION AVAILABLE TO THE CITY THE CITY COES NOT WARRANT ITS ACOURACY OR COMPLETENESS FIELD VERIFICATIONS SHOULD BE DONE AS MEDISEARY





MOTION NO. 2008 0433

MOTION by Council Member Lawrence that the following item be referred

back to the Administration:

Item 57 - Motion by Council Member Garcia/Seconded by Council Member Khan to adopt recommendation from City Attorney to deposit the amount of the Award of Special Commissioners, into the Registry of the Court, pay all costs of Court and file objections to the award in connection with eminent domain proceeding styled City of Houston v. H.H. Clark & R. D. Clark, et al., Cause No. 892,399; for acquisition of Parcel AY7-368; for the Proposed Beall Street Eetension Project between West 14th and Wynnwood, WBS/CIP N-000663-00RE-2-01

Seconded by Council Member Lovell carried.

Mayor White, Council Members Lawrence, Johnson, Clutterbuck, Adams, Khan, Holm, Garcia, Rodriguez,