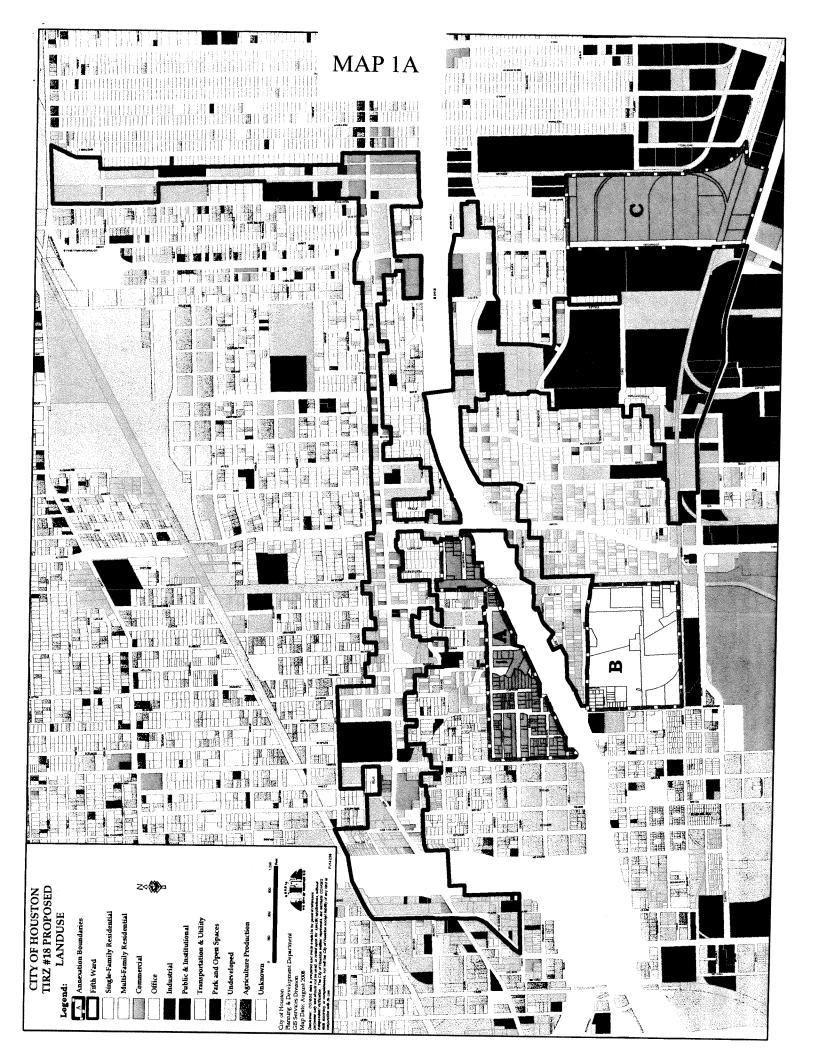

# 20 SEP 0 3 2008

MOTION NO. 2008 0661

MOTION by Council Member Garcia that the recommendation of the Director of Planning and Development Department, to set a hearing date regarding first amendment to the Project Plan and Reinvestment Zone Financing Plan for Tax Increment Reinvestment Zone (TIRZ) Number Eighteen, City of Houston, Texas (Fifth Ward Zone), be adopted, and a Public Hearing be set for 9:00 a.m., Wednesday, September 3, 2008, in the City Council Chamber, Second Floor, City Hall.