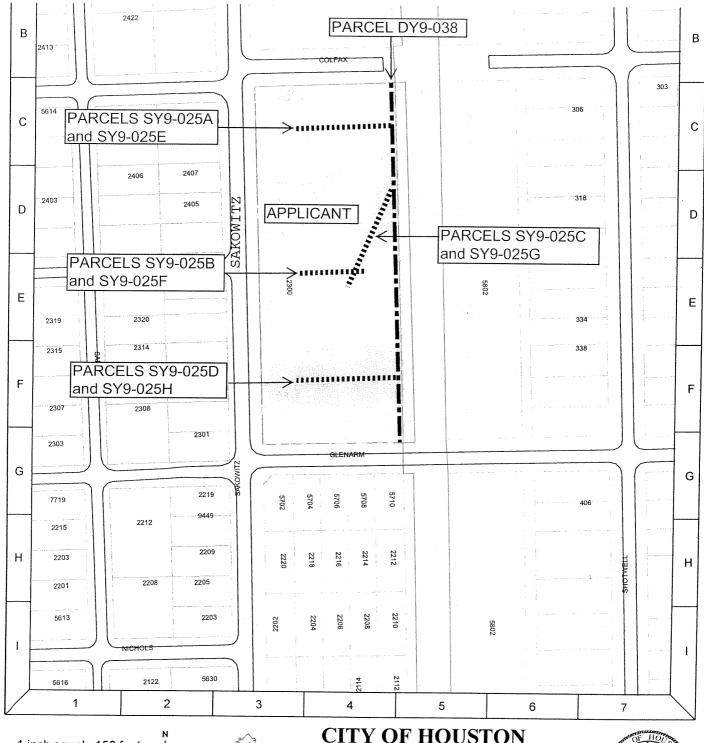

#### PROPERTY - NUMBERS 8 and 9

- RECOMMENDATION from Director Department of Public Works & Engineering, reviewed and approved by the Joint Referral Committee, on request from Frederick R. Lausen of Bellmead Company LLC, for abandonment and sale of a ±1,455-square-foot triangular portion of excess Maxie Street right-of-way, located within the Cottage Grove Addition, Section One, out of the John Reinerman Survey, A-642, Parcel SY9-059 - <u>DISTRICT H</u>
- 9. RECOMMENDATION from Director Department of Public Works & Engineering, reviewed and approved by the Joint Referral Committee, on request from Joyce Owens, Owens Management Systems, LLC on behalf of New Hope Housing, Inc (Joy Horak-Brown, Executive Director), for abandonment and sale of four 10-foot-wide sanitary sewer easements, four 10-foot-wide utility easements and the attendant 20-foot-wide aerial easements, in exchange for the conveyance to the City of a 15-foot-wide sanitary sewer easement, all within Block 98, located in the Denver Addition, out of the Harris & Wilson Survey, A-32, Parcels SY9-025A-H and DY9-038 DISTRICT H