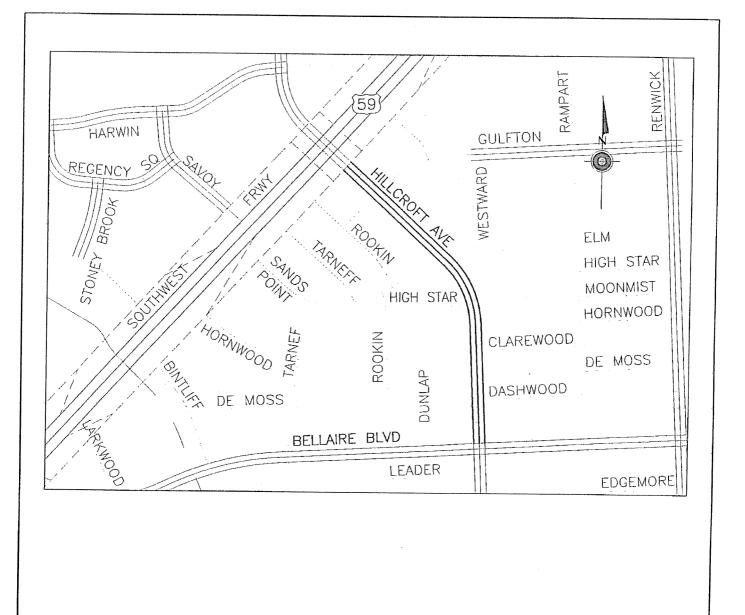

#### **ORDINANCES** - continued

- 23. ORDINANCE approving and authorizing contract between the City of Houston and **NEW HOPE COUNSELING CENTER, INC**, providing up to \$339,190.00 in Housing Opportunities For Persons With AIDS ("HOPWA") Funds, which amount includes a limitation on additional funding in the amount of \$169,595.00, for the administration of a Short-Term Rent, Mortgage and Utility Assistance Program and the provision of Supportive Services
- 24. ORDINANCE amending Ordinance No. 2007-1319, as amended, to increase the maximum contract amount for contract between the City of Houston and SMYSER KAPLAN & VESELKA, L.L.P. for Legal Services relating to the defense of claims concerning the City's Sign Ordinance in the extra territorial jurisdiction \$50,000.00 Property and Casualty Fund
- 25. ORDINANCE amending Ordinance No. 2005-373 (passed on April 13, 2005) to increase the maximum contract amount for Contract between the City of Houston and **IDEAL FINISHES**, **INC** for Graffiti Eradication & Protective Coating Application Services for Various Departments \$486,094.20 General Fund
- 26. ORDINANCE approving and authorizing Professional Services Contract between the City of Houston and **ALAN PLUMMER ASSOCIATES, INC** for Air Permitting, Storm Water, Wastewater Permitting and other Environmental Services at Various Wastewater Treatment Facilities; providing a maximum contract amount - \$1,065,000.00 - Enterprise Fund
- 27. ORDINANCE appropriating \$565,700.00 out of Water & Sewer System Consolidated Construction Fund; approving and authorizing Professional Engineering Services Contract between the City of Houston and LOCKWOOD, ANDREWS & NEWNAM, INC for Design of Groundwater Treatment Plants Improvements - <u>DISTRICTS A - LAWRENCE; B - JOHNSON; D - ADAMS; F - KHAN and G - HOLM</u>
- 28. ORDINANCE appropriating \$458,700.00 out of Woodlands Regional Participation Fund; approving and authorizing Professional Engineering Services Contract between the City of Houston and URS CORPORATION for Design of the Reconstruction of Cambridge Road from Holly Hall to IH-610 <u>DISTRICT D ADAMS</u>
- 29. ORDINANCE appropriating \$238,559.00 out of General Improvements Consolidated Construction Funds and awarding Construction Contract to INLAND ENVIRONMENTS, LTD, for Asbestos and Lead Abatement, Demolition, Soil Removal, Backfill and Compaction at HPD Mounted Patrol Facility; setting a deadline for the bidder's execution of the contract and delivery of all bonds, insurance and other required contract documents to the City; holding the bidder in default if it fails to meet the deadlines; providing funding for materials testing services and contingencies relating to construction of facilities financed by the General Improvements Consolidated Construction Fund - <u>DISTRICT G - HOLM</u>
- 30. ORDINANCE appropriating \$9,909,330.00 out of Metro Project Commercial Paper Series E Fund and \$627,840.00 from Water & Sewer System Consolidated Construction Fund, awarding contract to **JFT CONSTRUCTION**, **INC** for Hillcroft Reconstruction from Bellaire Boulevard to Southwest Frwy (US59); setting a deadline for the bidder's execution of the contract and delivery of all bonds, insurance, and other required contract documents to the City; holding the bidder in default if it fails to meet the deadlines; providing funding for engineering, testing, project management, construction management, and contingencies relating to construction of facilities financed by the Metro Improvements CP Series E Fund and Water & Sewer System Consolidated Construction Fund - <u>DISTRICT F - KHAN</u>