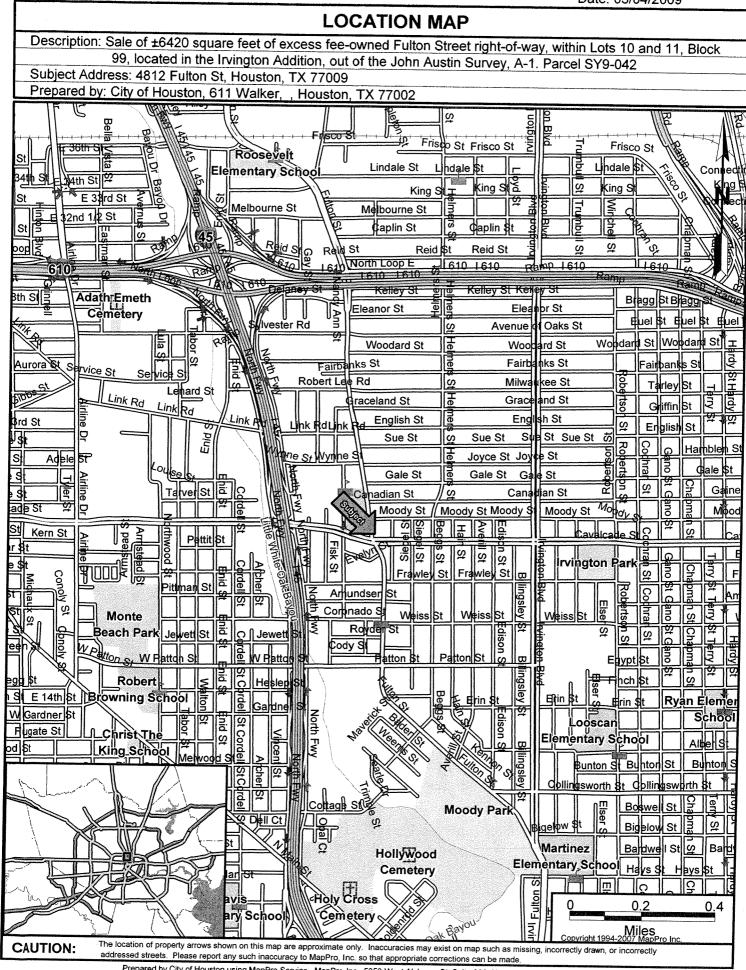

#### MATTERS HELD - NUMBER 34

34. RECOMMENDATION from Director Department of Public Works & Engineering, reviewed and approved by the Joint Referral Committee, on request from Mario Escobedo, for sale of ±6,420 square feet of excess, fee-owned Fulton Street right-of-way, within Lots 10 and 11, Block 99, located in the Irvington Addition, out of the John Austin Survey, A-1, Parcel SY9-042 DISTRICT H - POSTPONED BY MOTION #2009-196, 4/8/09 This was Item 19 on Agenda of April 8, 2009