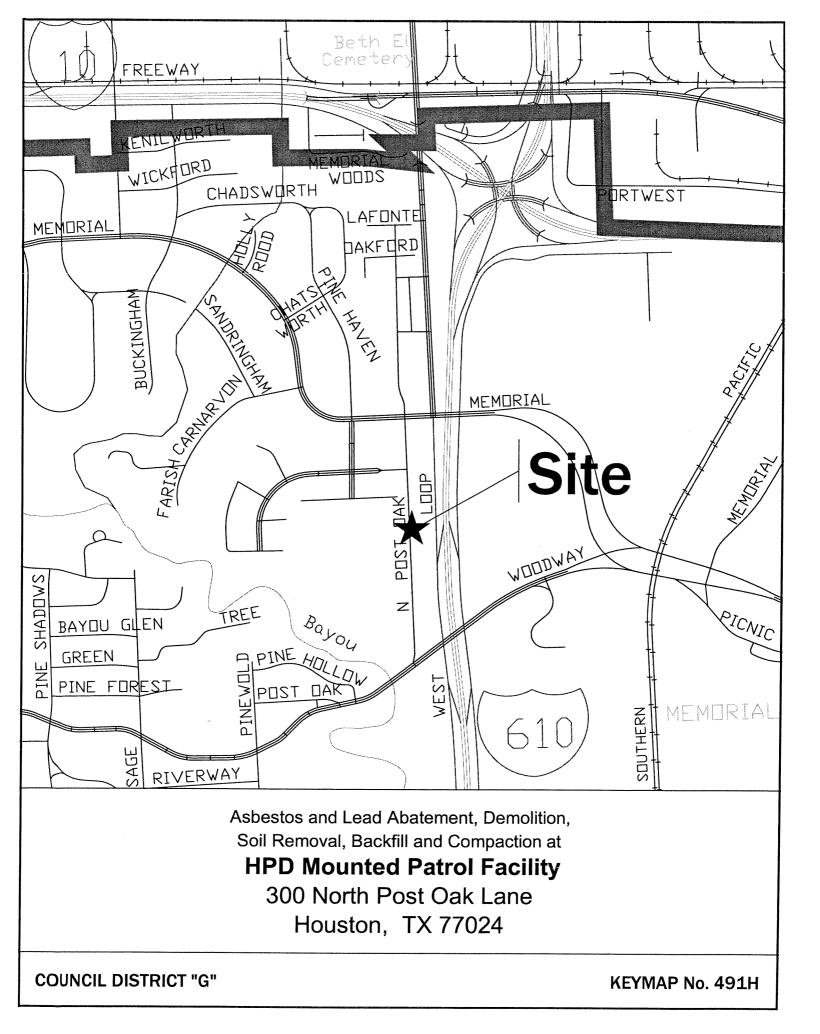

ORDINANCES - NUMBERS 15 through 32

- 15. ORDINANCE **AMENDING THE CODE OF ORDINANCES, HOUSTON, TEXAS,** relating to appeals before the City Council
- 16. ORDINANCE AMENDING CHAPTER 26 OF THE CODE OF ORDINANCES, HOUSTON, TEXAS, to correct Scrivener's Errors in the Parking Ordinance
- 17. ORDINANCE consenting to the addition of 10.0061 acres of land into the WESTCHASE MANAGEMENT DISTRICT, a Municipal Management District DISTRICTS G HOLM and F-KHAN
- 18. ORDINANCE approving the issuance of \$20,000,000.00 of bonds by the **EAST ALDINE IMPROVEMENT DISTRICT DISTRICT B JOHNSON**
- ORDINANCE establishing the north and south sides of the 2300 block of Albans Road within the City of Houston as a special minimum lot size requirement area pursuant to Chapter 42 of the Code of Ordinances, Houston, Texas - <u>DISTRICT C - CLUTTERBUCK</u>
- 20. ORDINANCE approving and authorizing amendment to Intergovernmental Agreement between the City and the Houston-Galveston Area Council for continuation of a National Emergency Grant related to Hurricane Ike Assistance
- 21. ORDINANCE approving and authorizing Agreement for Convention Services between the City of Houston, ALH PROPERTIES NO. FOURTEEN, L.P., and AMERICAN LIBERTY HOSPITALITY, INC - 7 Years - Not to exceed \$9,604,000.00 - Enterprise Fund
- 22. ORDINANCE approving and authorizing contract between the City of Houston and **HOUSTON AREA COMMUNITY SERVICES, INC**, providing up to \$1,045,000.00 in Housing Opportunities For Persons With AIDS ("HOPWA") Funds for the administration and operation of a Tenant-Based Rental Assistance Program along with Supportive Services - <u>DISTRICT C - CLUTTERBUCK</u>