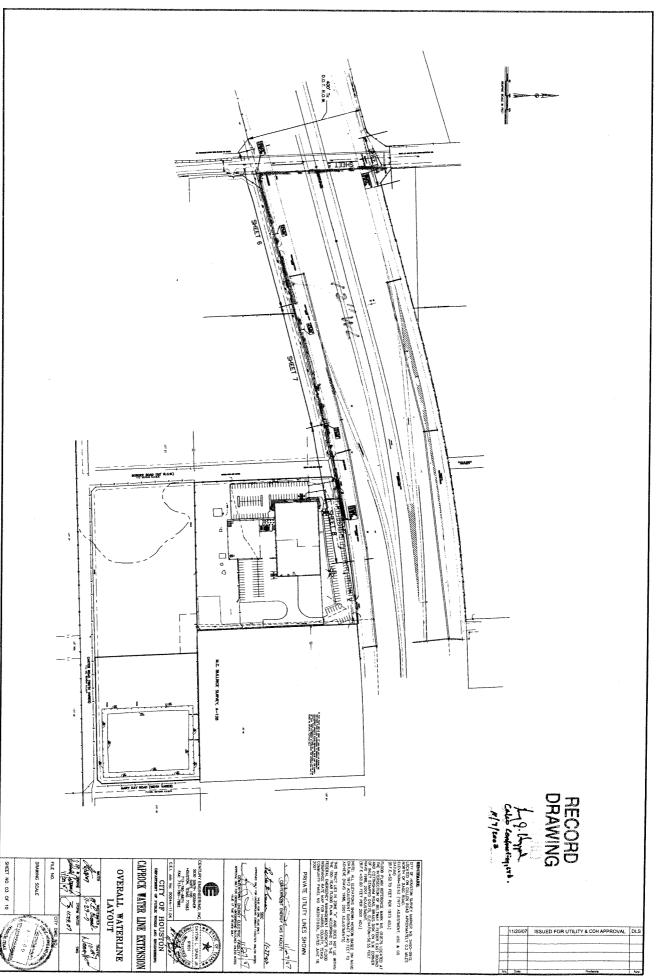

#### ACCEPT WORK - NUMBERS 6 and 7

- RECOMMENDATION from Director Department of Public Works & Engineering for approval of final contract amount of \$1,515,506.13 and acceptance of work on contract with UNDERGROUND TECHNOLOGIES, INC for Wastewater Collection System Rehabilitation and Renewal - 4.8% under the original contract amount
- RECOMMENDATION from Director Department of Public Works & Engineering for approval of final contract amount of \$1,127,672.75 and acceptance of work on contract with LEM CONSTRUCTION COMPANY, INC for Pressure Reducing Valve Station Improvements Package No. 4 - 17.91% under the original contract amount - <u>DISTRICTS E - SULLIVAN and</u> <u>I - RODRIGUEZ</u>