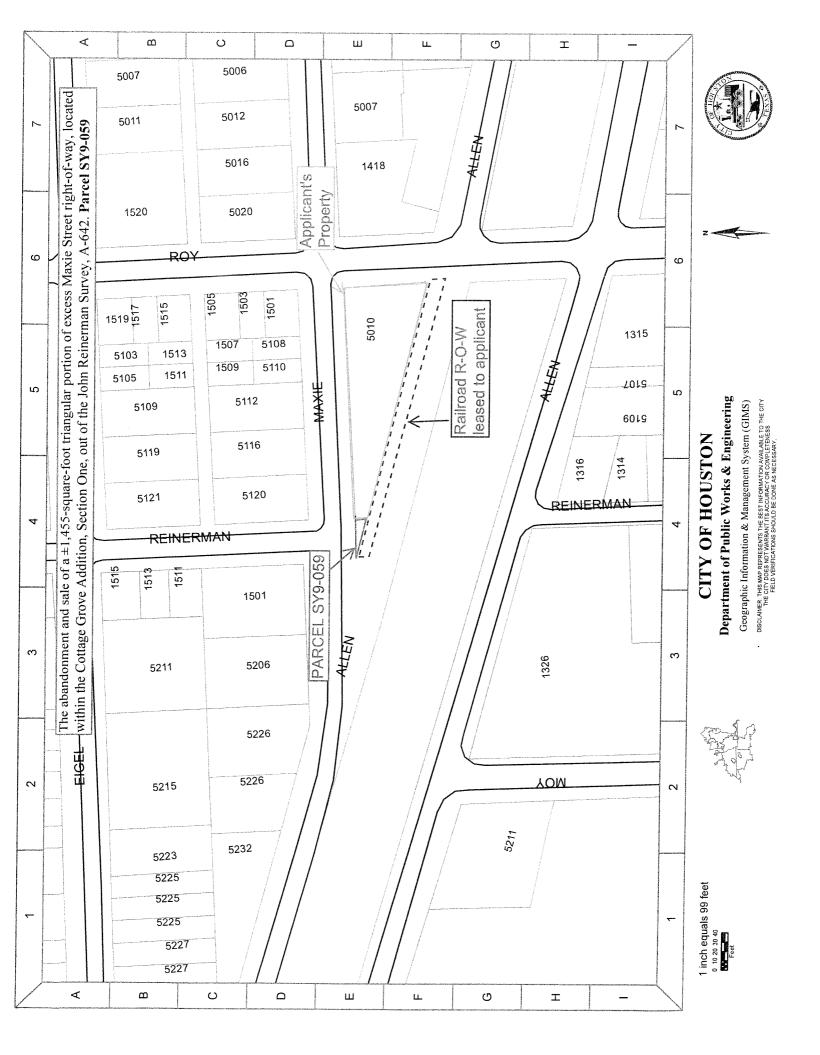

#### PROPERTY - NUMBERS 8 and 9

- RECOMMENDATION from Director Department of Public Works & Engineering, reviewed and approved by the Joint Referral Committee, on request from Frederick R. Lausen of Bellmead Company LLC, for abandonment and sale of a ±1,455-square-foot triangular portion of excess Maxie Street right-of-way, located within the Cottage Grove Addition, Section One, out of the John Reinerman Survey, A-642, Parcel SY9-059 - <u>DISTRICT H</u>
- 9. RECOMMENDATION from Director Department of Public Works & Engineering, reviewed and approved by the Joint Referral Committee, on request from Joyce Owens, Owens Management Systems, LLC on behalf of New Hope Housing, Inc (Joy Horak-Brown, Executive Director), for abandonment and sale of four 10-foot-wide sanitary sewer easements, four 10-foot-wide utility easements and the attendant 20-foot-wide aerial easements, in exchange for the conveyance to the City of a 15-foot-wide sanitary sewer easement, all within Block 98, located in the Denver Addition, out of the Harris & Wilson Survey, A-32, Parcels SY9-025A-H and DY9-038 DISTRICT H