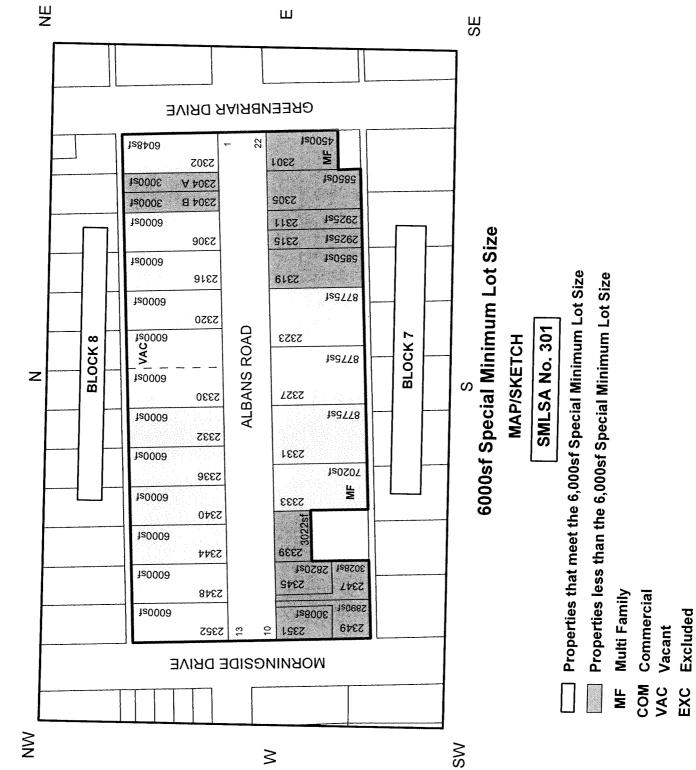

ORDINANCES - NUMBERS 15 through 32

- 15. ORDINANCE **AMENDING THE CODE OF ORDINANCES, HOUSTON, TEXAS,** relating to appeals before the City Council
- 16. ORDINANCE AMENDING CHAPTER 26 OF THE CODE OF ORDINANCES, HOUSTON, TEXAS, to correct Scrivener's Errors in the Parking Ordinance
- 17. ORDINANCE consenting to the addition of 10.0061 acres of land into the WESTCHASE MANAGEMENT DISTRICT, a Municipal Management District DISTRICTS G HOLM and F-KHAN
- 18. ORDINANCE approving the issuance of \$20,000,000.00 of bonds by the **EAST ALDINE IMPROVEMENT DISTRICT DISTRICT B JOHNSON**
- ORDINANCE establishing the north and south sides of the 2300 block of Albans Road within the City of Houston as a special minimum lot size requirement area pursuant to Chapter 42 of the Code of Ordinances, Houston, Texas - <u>DISTRICT C - CLUTTERBUCK</u>
- 20. ORDINANCE approving and authorizing amendment to Intergovernmental Agreement between the City and the Houston-Galveston Area Council for continuation of a National Emergency Grant related to Hurricane Ike Assistance
- 21. ORDINANCE approving and authorizing Agreement for Convention Services between the City of Houston, ALH PROPERTIES NO. FOURTEEN, L.P., and AMERICAN LIBERTY HOSPITALITY, INC - 7 Years - Not to exceed \$9,604,000.00 - Enterprise Fund
- 22. ORDINANCE approving and authorizing contract between the City of Houston and **HOUSTON AREA COMMUNITY SERVICES, INC**, providing up to \$1,045,000.00 in Housing Opportunities For Persons With AIDS ("HOPWA") Funds for the administration and operation of a Tenant-Based Rental Assistance Program along with Supportive Services - <u>DISTRICT C - CLUTTERBUCK</u>