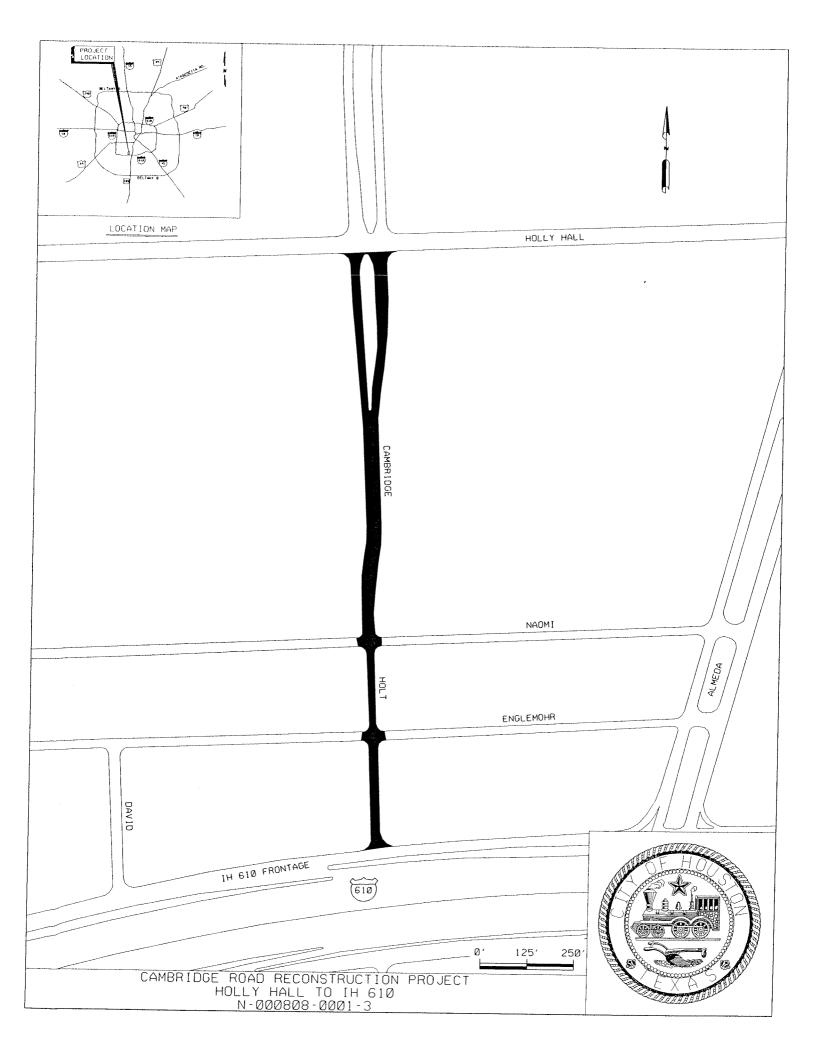

#### **ORDINANCES** - continued

- 23. ORDINANCE approving and authorizing contract between the City of Houston and **NEW HOPE COUNSELING CENTER, INC**, providing up to \$339,190.00 in Housing Opportunities For Persons With AIDS ("HOPWA") Funds, which amount includes a limitation on additional funding in the amount of \$169,595.00, for the administration of a Short-Term Rent, Mortgage and Utility Assistance Program and the provision of Supportive Services
- 24. ORDINANCE amending Ordinance No. 2007-1319, as amended, to increase the maximum contract amount for contract between the City of Houston and SMYSER KAPLAN & VESELKA, L.L.P. for Legal Services relating to the defense of claims concerning the City's Sign Ordinance in the extra territorial jurisdiction \$50,000.00 Property and Casualty Fund
- 25. ORDINANCE amending Ordinance No. 2005-373 (passed on April 13, 2005) to increase the maximum contract amount for Contract between the City of Houston and **IDEAL FINISHES**, **INC** for Graffiti Eradication & Protective Coating Application Services for Various Departments \$486,094.20 General Fund
- 26. ORDINANCE approving and authorizing Professional Services Contract between the City of Houston and **ALAN PLUMMER ASSOCIATES, INC** for Air Permitting, Storm Water, Wastewater Permitting and other Environmental Services at Various Wastewater Treatment Facilities; providing a maximum contract amount - \$1,065,000.00 - Enterprise Fund
- 27. ORDINANCE appropriating \$565,700.00 out of Water & Sewer System Consolidated Construction Fund; approving and authorizing Professional Engineering Services Contract between the City of Houston and LOCKWOOD, ANDREWS & NEWNAM, INC for Design of Groundwater Treatment Plants Improvements - <u>DISTRICTS A - LAWRENCE; B - JOHNSON; D - ADAMS; F - KHAN and G - HOLM</u>
- 28. ORDINANCE appropriating \$458,700.00 out of Woodlands Regional Participation Fund; approving and authorizing Professional Engineering Services Contract between the City of Houston and URS CORPORATION for Design of the Reconstruction of Cambridge Road from Holly Hall to IH-610 <u>DISTRICT D ADAMS</u>
- 29. ORDINANCE appropriating \$238,559.00 out of General Improvements Consolidated Construction Funds and awarding Construction Contract to INLAND ENVIRONMENTS, LTD, for Asbestos and Lead Abatement, Demolition, Soil Removal, Backfill and Compaction at HPD Mounted Patrol Facility; setting a deadline for the bidder's execution of the contract and delivery of all bonds, insurance and other required contract documents to the City; holding the bidder in default if it fails to meet the deadlines; providing funding for materials testing services and contingencies relating to construction of facilities financed by the General Improvements Consolidated Construction Fund - <u>DISTRICT G - HOLM</u>
- 30. ORDINANCE appropriating \$9,909,330.00 out of Metro Project Commercial Paper Series E Fund and \$627,840.00 from Water & Sewer System Consolidated Construction Fund, awarding contract to **JFT CONSTRUCTION**, **INC** for Hillcroft Reconstruction from Bellaire Boulevard to Southwest Frwy (US59); setting a deadline for the bidder's execution of the contract and delivery of all bonds, insurance, and other required contract documents to the City; holding the bidder in default if it fails to meet the deadlines; providing funding for engineering, testing, project management, construction management, and contingencies relating to construction of facilities financed by the Metro Improvements CP Series E Fund and Water & Sewer System Consolidated Construction Fund - <u>DISTRICT F - KHAN</u>