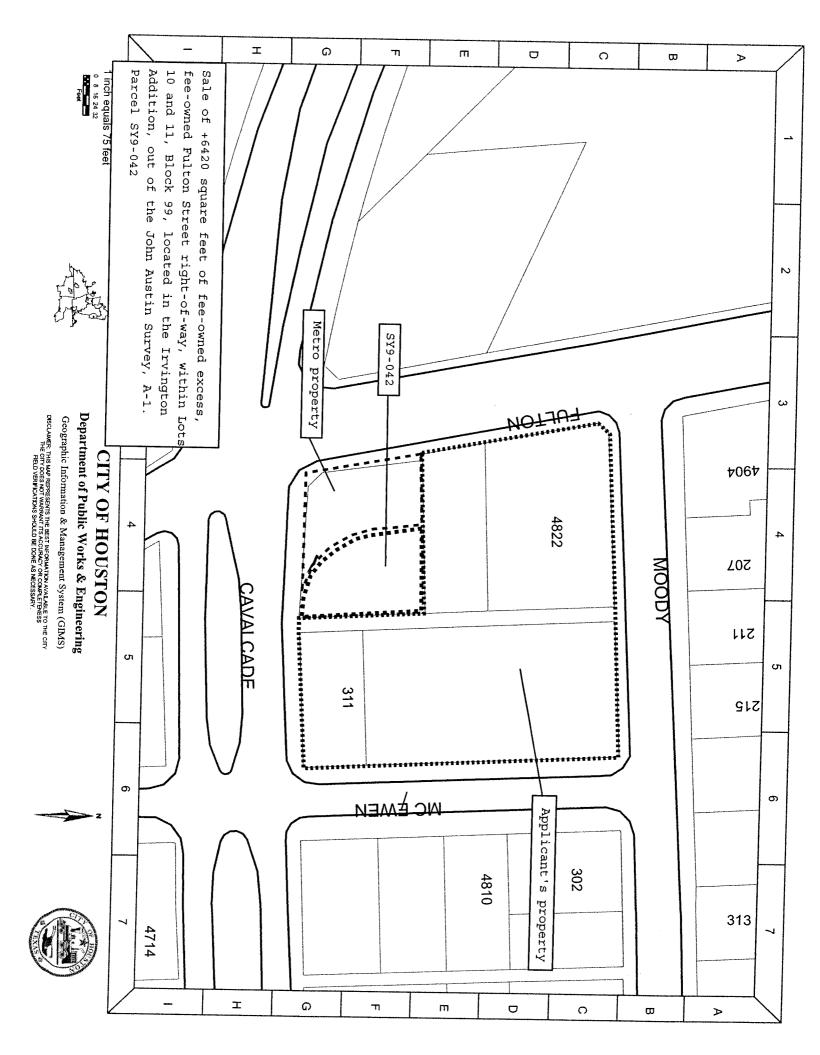

#### MATTERS HELD - NUMBER 34

34. RECOMMENDATION from Director Department of Public Works & Engineering, reviewed and approved by the Joint Referral Committee, on request from Mario Escobedo, for sale of ±6,420 square feet of excess, fee-owned Fulton Street right-of-way, within Lots 10 and 11, Block 99, located in the Irvington Addition, out of the John Austin Survey, A-1, Parcel SY9-042 DISTRICT H - POSTPONED BY MOTION #2009-196, 4/8/09 This was Item 19 on Agenda of April 8, 2009